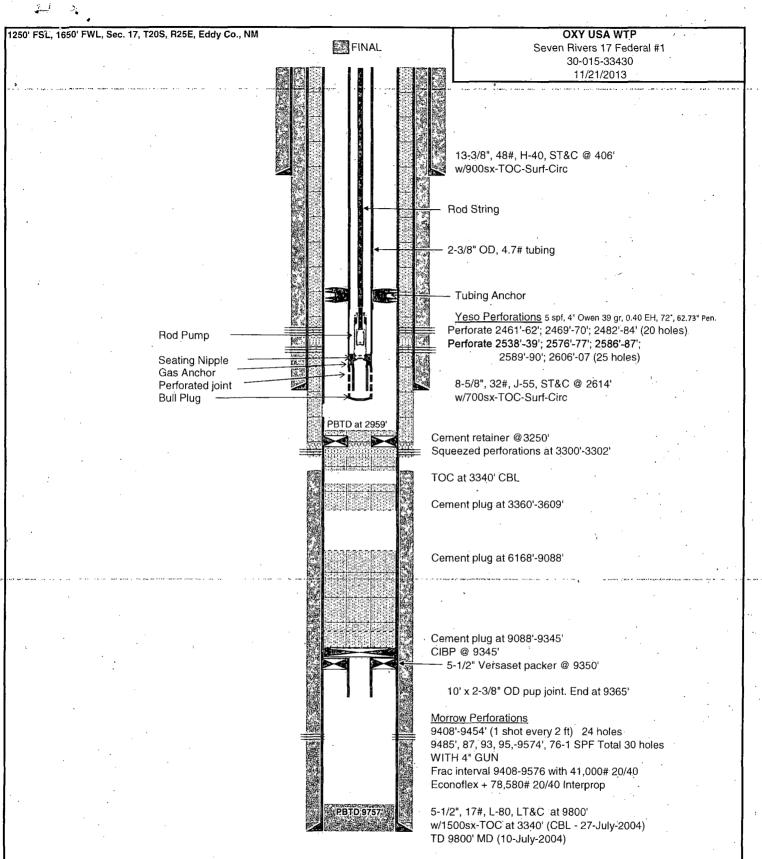

| <b>*</b>                                                                                                                                                                                                                                           | · · · · · · · · · · · · · · · · · · · |                                                                                                                                                                                                                                                                                                                                                                                                                                                                                                                                                                                                                                                                                                                                                                                                                                                                                                                                                                                                                                                                                                                                                                                                                                                                                                                                                                                                                                                                                                                                                                                                                                                                                                                                                                                                                                                                                                                                                                                                                                                                                                                                |                     |                  |                                       |                     |                          |                    | ECE                   |                                             |                                                        | 7                        |             |                                                 | ······································ |
|----------------------------------------------------------------------------------------------------------------------------------------------------------------------------------------------------------------------------------------------------|---------------------------------------|--------------------------------------------------------------------------------------------------------------------------------------------------------------------------------------------------------------------------------------------------------------------------------------------------------------------------------------------------------------------------------------------------------------------------------------------------------------------------------------------------------------------------------------------------------------------------------------------------------------------------------------------------------------------------------------------------------------------------------------------------------------------------------------------------------------------------------------------------------------------------------------------------------------------------------------------------------------------------------------------------------------------------------------------------------------------------------------------------------------------------------------------------------------------------------------------------------------------------------------------------------------------------------------------------------------------------------------------------------------------------------------------------------------------------------------------------------------------------------------------------------------------------------------------------------------------------------------------------------------------------------------------------------------------------------------------------------------------------------------------------------------------------------------------------------------------------------------------------------------------------------------------------------------------------------------------------------------------------------------------------------------------------------------------------------------------------------------------------------------------------------|---------------------|------------------|---------------------------------------|---------------------|--------------------------|--------------------|-----------------------|---------------------------------------------|--------------------------------------------------------|--------------------------|-------------|-------------------------------------------------|----------------------------------------|
| Forn: 3160-4 UNITED STATES<br>(August 2007) DEPARTMENT OF THE INTERIOR<br>BUREAU OF LAND MANAGEMENT                                                                                                                                                |                                       |                                                                                                                                                                                                                                                                                                                                                                                                                                                                                                                                                                                                                                                                                                                                                                                                                                                                                                                                                                                                                                                                                                                                                                                                                                                                                                                                                                                                                                                                                                                                                                                                                                                                                                                                                                                                                                                                                                                                                                                                                                                                                                                                |                     |                  |                                       |                     |                          | CD Artesia 23 2014 |                       |                                             | OMB No. 1004-0137<br>Expires: July 31, 2010            |                          |             |                                                 |                                        |
|                                                                                                                                                                                                                                                    | WELL                                  | COMPL                                                                                                                                                                                                                                                                                                                                                                                                                                                                                                                                                                                                                                                                                                                                                                                                                                                                                                                                                                                                                                                                                                                                                                                                                                                                                                                                                                                                                                                                                                                                                                                                                                                                                                                                                                                                                                                                                                                                                                                                                                                                                                                          | ETION C             | OR RECO          | OMPLETI                               | ON R                | EPORT                    | AND                | OG                    |                                             | _5.″Ľ                                                  | ease Serial N<br>MNM9901 | lo.<br>5    | )                                               |                                        |
| la. Type of                                                                                                                                                                                                                                        |                                       | Oil Well                                                                                                                                                                                                                                                                                                                                                                                                                                                                                                                                                                                                                                                                                                                                                                                                                                                                                                                                                                                                                                                                                                                                                                                                                                                                                                                                                                                                                                                                                                                                                                                                                                                                                                                                                                                                                                                                                                                                                                                                                                                                                                                       | 🗖 Gas               |                  |                                       | Other               |                          |                    |                       |                                             | 6. If                                                  | Indian, Allo             | ttee or     | Tribe Name                                      | <u> </u>                               |
| b. Type of Completion 🔲 New Well 🔲 Work Over 🗖 Deepen 🔀 Plug Back 🔲 Diff. Resvr.<br>Other                                                                                                                                                          |                                       |                                                                                                                                                                                                                                                                                                                                                                                                                                                                                                                                                                                                                                                                                                                                                                                                                                                                                                                                                                                                                                                                                                                                                                                                                                                                                                                                                                                                                                                                                                                                                                                                                                                                                                                                                                                                                                                                                                                                                                                                                                                                                                                                |                     |                  |                                       |                     |                          |                    |                       | 7. Unit or CA Agreement Name and No.        |                                                        |                          |             | No.                                             |                                        |
| 2. Name of                                                                                                                                                                                                                                         | Operator                              |                                                                                                                                                                                                                                                                                                                                                                                                                                                                                                                                                                                                                                                                                                                                                                                                                                                                                                                                                                                                                                                                                                                                                                                                                                                                                                                                                                                                                                                                                                                                                                                                                                                                                                                                                                                                                                                                                                                                                                                                                                                                                                                                |                     |                  | Contact: J                            | ESSIC               | A A SHEL                 | TON                |                       |                                             |                                                        | ease Name a              |             |                                                 | <u> </u>                               |
| OXY US<br>3. Address                                                                                                                                                                                                                               |                                       | 4294                                                                                                                                                                                                                                                                                                                                                                                                                                                                                                                                                                                                                                                                                                                                                                                                                                                                                                                                                                                                                                                                                                                                                                                                                                                                                                                                                                                                                                                                                                                                                                                                                                                                                                                                                                                                                                                                                                                                                                                                                                                                                                                           | E                   | -Mail: jess      | ica_shelton                           |                     |                          | . (include         | e area code)          |                                             |                                                        | PI Well No.              |             | 17 FEDERAL                                      |                                        |
| 3. Address FO BOX 4234   HOUSTON, TX 77210 Ph: 713-840-3011   4. Location of Well (Report location clearly and in accordance with Federal requirements)*                                                                                           |                                       |                                                                                                                                                                                                                                                                                                                                                                                                                                                                                                                                                                                                                                                                                                                                                                                                                                                                                                                                                                                                                                                                                                                                                                                                                                                                                                                                                                                                                                                                                                                                                                                                                                                                                                                                                                                                                                                                                                                                                                                                                                                                                                                                |                     |                  |                                       |                     |                          |                    |                       |                                             | 30-015-33430 3-4<br>10. Field and Pool, or Exploratory |                          |             |                                                 |                                        |
| At surfa                                                                                                                                                                                                                                           |                                       | · .                                                                                                                                                                                                                                                                                                                                                                                                                                                                                                                                                                                                                                                                                                                                                                                                                                                                                                                                                                                                                                                                                                                                                                                                                                                                                                                                                                                                                                                                                                                                                                                                                                                                                                                                                                                                                                                                                                                                                                                                                                                                                                                            | L 1650FWL           |                  |                                       |                     | lun onionio,             | ,                  |                       |                                             | N                                                      | SEVEN R                  | IVERS       | S GLOR YES<br>Block and Sur                     |                                        |
| At top p                                                                                                                                                                                                                                           | rod interval                          | reported b                                                                                                                                                                                                                                                                                                                                                                                                                                                                                                                                                                                                                                                                                                                                                                                                                                                                                                                                                                                                                                                                                                                                                                                                                                                                                                                                                                                                                                                                                                                                                                                                                                                                                                                                                                                                                                                                                                                                                                                                                                                                                                                     | elow SES            | W 1250FN         | NL 1650FWL                            | -                   |                          |                    |                       |                                             | C                                                      | or Area Sec              | 17 T2       | 20S R25E M                                      | er                                     |
| At total                                                                                                                                                                                                                                           | depth SE                              | SW 1250                                                                                                                                                                                                                                                                                                                                                                                                                                                                                                                                                                                                                                                                                                                                                                                                                                                                                                                                                                                                                                                                                                                                                                                                                                                                                                                                                                                                                                                                                                                                                                                                                                                                                                                                                                                                                                                                                                                                                                                                                                                                                                                        | FNL 1650F           | WL               |                                       |                     |                          |                    |                       |                                             | E                                                      | County or Pa<br>EDDY     |             | 13. State<br>NM                                 |                                        |
| 14. Date Spudded<br>06/10/2004   15. Date T.D. Reached<br>07/10/2004   16. Date Completed     □ D & A   ☑ D & A   ☑ Ready to Prod.<br>11/04/2013                                                                                                   |                                       |                                                                                                                                                                                                                                                                                                                                                                                                                                                                                                                                                                                                                                                                                                                                                                                                                                                                                                                                                                                                                                                                                                                                                                                                                                                                                                                                                                                                                                                                                                                                                                                                                                                                                                                                                                                                                                                                                                                                                                                                                                                                                                                                |                     |                  |                                       |                     |                          |                    |                       | 17. Elevations (DF, KB, RT, GL)*<br>3518 GL |                                                        |                          |             |                                                 |                                        |
| 18. Total Depth:MD<br>TVD19. Plug Back T.D.:MD<br>TVD295920. Depth Bridge PlTVD9800TVD                                                                                                                                                             |                                       |                                                                                                                                                                                                                                                                                                                                                                                                                                                                                                                                                                                                                                                                                                                                                                                                                                                                                                                                                                                                                                                                                                                                                                                                                                                                                                                                                                                                                                                                                                                                                                                                                                                                                                                                                                                                                                                                                                                                                                                                                                                                                                                                |                     |                  |                                       |                     |                          |                    |                       | dge Plug Set                                |                                                        | MD<br>FVD                |             |                                                 |                                        |
| 21. Type Electric & Other Mechanical Logs Run (Submit copy of each) 22. Was well corr   SPED/CNL, MSFL/DLL Was DST run   23. Casing and Liner Record (Report all strings set in well) 23. Casing and Liner Record (Report all strings set in well) |                                       |                                                                                                                                                                                                                                                                                                                                                                                                                                                                                                                                                                                                                                                                                                                                                                                                                                                                                                                                                                                                                                                                                                                                                                                                                                                                                                                                                                                                                                                                                                                                                                                                                                                                                                                                                                                                                                                                                                                                                                                                                                                                                                                                |                     |                  |                                       |                     |                          |                    |                       | OST run?                                    |                                                        | KA No F                  | Yes         | (Submit anal)<br>(Submit anal)<br>(Submit anal) | ysis)                                  |
|                                                                                                                                                                                                                                                    | Γ                                     |                                                                                                                                                                                                                                                                                                                                                                                                                                                                                                                                                                                                                                                                                                                                                                                                                                                                                                                                                                                                                                                                                                                                                                                                                                                                                                                                                                                                                                                                                                                                                                                                                                                                                                                                                                                                                                                                                                                                                                                                                                                                                                                                |                     | set in well)     | Bottom                                | Stage               | Cementer                 | No. c              | of Sks. &             | Slurry                                      | Vol.                                                   | ļ                        | <u> </u>    |                                                 |                                        |
| Hole Size                                                                                                                                                                                                                                          | · · · · · · · · · · · · · · · · · · · | Grade Wt. (#/it.) (MD)                                                                                                                                                                                                                                                                                                                                                                                                                                                                                                                                                                                                                                                                                                                                                                                                                                                                                                                                                                                                                                                                                                                                                                                                                                                                                                                                                                                                                                                                                                                                                                                                                                                                                                                                                                                                                                                                                                                                                                                                                                                                                                         |                     | (MD) I           |                                       | Depth               |                          |                    | (BBL)                 |                                             | Cement Top*                                            |                          | Amount P    | illed                                           |                                        |
|                                                                                                                                                                                                                                                    | 17.500   13.375     11.000   8.625    |                                                                                                                                                                                                                                                                                                                                                                                                                                                                                                                                                                                                                                                                                                                                                                                                                                                                                                                                                                                                                                                                                                                                                                                                                                                                                                                                                                                                                                                                                                                                                                                                                                                                                                                                                                                                                                                                                                                                                                                                                                                                                                                                | <u>48.0</u><br>32.0 | 261              |                                       |                     |                          | 900<br>700         |                       |                                             |                                                        |                          |             |                                                 |                                        |
| 7.875                                                                                                                                                                                                                                              |                                       | 5.500                                                                                                                                                                                                                                                                                                                                                                                                                                                                                                                                                                                                                                                                                                                                                                                                                                                                                                                                                                                                                                                                                                                                                                                                                                                                                                                                                                                                                                                                                                                                                                                                                                                                                                                                                                                                                                                                                                                                                                                                                                                                                                                          | 17.0                |                  | 980                                   | 0                   |                          |                    | 1500                  |                                             |                                                        |                          |             |                                                 |                                        |
|                                                                                                                                                                                                                                                    |                                       |                                                                                                                                                                                                                                                                                                                                                                                                                                                                                                                                                                                                                                                                                                                                                                                                                                                                                                                                                                                                                                                                                                                                                                                                                                                                                                                                                                                                                                                                                                                                                                                                                                                                                                                                                                                                                                                                                                                                                                                                                                                                                                                                |                     |                  |                                       | +                   |                          |                    |                       |                                             |                                                        |                          |             |                                                 |                                        |
| 24. Tubing                                                                                                                                                                                                                                         | Descend                               |                                                                                                                                                                                                                                                                                                                                                                                                                                                                                                                                                                                                                                                                                                                                                                                                                                                                                                                                                                                                                                                                                                                                                                                                                                                                                                                                                                                                                                                                                                                                                                                                                                                                                                                                                                                                                                                                                                                                                                                                                                                                                                                                |                     |                  |                                       |                     |                          |                    |                       |                                             |                                                        |                          |             |                                                 |                                        |
| <u>-</u>                                                                                                                                                                                                                                           | Depth Set (N                          | AD) Pa                                                                                                                                                                                                                                                                                                                                                                                                                                                                                                                                                                                                                                                                                                                                                                                                                                                                                                                                                                                                                                                                                                                                                                                                                                                                                                                                                                                                                                                                                                                                                                                                                                                                                                                                                                                                                                                                                                                                                                                                                                                                                                                         | acker Depth         | (MD)             | Size Dep                              | th.Set (            | MD) P                    | acker De           | pth (MD)              | Size                                        | De                                                     | epth Set (MD             |             | Packer Depth                                    | (MD)                                   |
| 2.375<br>25. Producia                                                                                                                                                                                                                              |                                       | 2389                                                                                                                                                                                                                                                                                                                                                                                                                                                                                                                                                                                                                                                                                                                                                                                                                                                                                                                                                                                                                                                                                                                                                                                                                                                                                                                                                                                                                                                                                                                                                                                                                                                                                                                                                                                                                                                                                                                                                                                                                                                                                                                           |                     | 9350             | 26                                    | Perfor              | ation Reco               | rd                 | · · [                 |                                             |                                                        |                          |             | •                                               | . `                                    |
|                                                                                                                                                                                                                                                    | ormation                              | 19 - 19 W. P. S. P | Тор                 | Ē                | Bottom                                |                     | Perforated               |                    | ara nan Afrikalan Bar | Size                                        |                                                        | No. Holes                | م د دار الم | Perf. Status                                    | tanana in ta a i                       |
| <u>A)</u>                                                                                                                                                                                                                                          |                                       | YESO                                                                                                                                                                                                                                                                                                                                                                                                                                                                                                                                                                                                                                                                                                                                                                                                                                                                                                                                                                                                                                                                                                                                                                                                                                                                                                                                                                                                                                                                                                                                                                                                                                                                                                                                                                                                                                                                                                                                                                                                                                                                                                                           |                     | 2461             | 2607                                  |                     |                          | 2461 T             | O 2607                | 0.40                                        | 0.400 25 PRODUCING                                     |                          |             |                                                 | <u></u>                                |
| B)<br>C)                                                                                                                                                                                                                                           |                                       |                                                                                                                                                                                                                                                                                                                                                                                                                                                                                                                                                                                                                                                                                                                                                                                                                                                                                                                                                                                                                                                                                                                                                                                                                                                                                                                                                                                                                                                                                                                                                                                                                                                                                                                                                                                                                                                                                                                                                                                                                                                                                                                                |                     |                  |                                       |                     |                          |                    |                       |                                             |                                                        |                          |             |                                                 |                                        |
| D)<br>27. Acid, Fr                                                                                                                                                                                                                                 | acture Trea                           | tment Cen                                                                                                                                                                                                                                                                                                                                                                                                                                                                                                                                                                                                                                                                                                                                                                                                                                                                                                                                                                                                                                                                                                                                                                                                                                                                                                                                                                                                                                                                                                                                                                                                                                                                                                                                                                                                                                                                                                                                                                                                                                                                                                                      | nent Squeez         | - Fic            |                                       | :                   |                          |                    | ,                     | :                                           |                                                        |                          | 1           |                                                 |                                        |
|                                                                                                                                                                                                                                                    | Depth Interv                          | al                                                                                                                                                                                                                                                                                                                                                                                                                                                                                                                                                                                                                                                                                                                                                                                                                                                                                                                                                                                                                                                                                                                                                                                                                                                                                                                                                                                                                                                                                                                                                                                                                                                                                                                                                                                                                                                                                                                                                                                                                                                                                                                             |                     |                  | · · · · · · · · · · · · · · · · · · · |                     |                          |                    | d Type of M           |                                             |                                                        |                          |             |                                                 |                                        |
|                                                                                                                                                                                                                                                    | . 24                                  | 161 TO 26                                                                                                                                                                                                                                                                                                                                                                                                                                                                                                                                                                                                                                                                                                                                                                                                                                                                                                                                                                                                                                                                                                                                                                                                                                                                                                                                                                                                                                                                                                                                                                                                                                                                                                                                                                                                                                                                                                                                                                                                                                                                                                                      | 607 FLUID -         | 18,018 GA        | LS BORAX X                            | LINK G              | EL PAD; 50               | ,200 GAL           | S 18# CRO             | SSLINKE                                     | D GEL                                                  | .; 4,000 GAL             | S 15%       | HCL. SA                                         | <u> </u>                               |
|                                                                                                                                                                                                                                                    |                                       |                                                                                                                                                                                                                                                                                                                                                                                                                                                                                                                                                                                                                                                                                                                                                                                                                                                                                                                                                                                                                                                                                                                                                                                                                                                                                                                                                                                                                                                                                                                                                                                                                                                                                                                                                                                                                                                                                                                                                                                                                                                                                                                                | ·                   |                  |                                       | _                   |                          |                    |                       |                                             |                                                        |                          |             |                                                 |                                        |
| 28. Producti                                                                                                                                                                                                                                       | ion - Interval                        | A                                                                                                                                                                                                                                                                                                                                                                                                                                                                                                                                                                                                                                                                                                                                                                                                                                                                                                                                                                                                                                                                                                                                                                                                                                                                                                                                                                                                                                                                                                                                                                                                                                                                                                                                                                                                                                                                                                                                                                                                                                                                                                                              |                     |                  |                                       |                     |                          |                    |                       |                                             |                                                        |                          |             |                                                 |                                        |
| Date First Test Hours Tes                                                                                                                                                                                                                          |                                       | Test<br>Production                                                                                                                                                                                                                                                                                                                                                                                                                                                                                                                                                                                                                                                                                                                                                                                                                                                                                                                                                                                                                                                                                                                                                                                                                                                                                                                                                                                                                                                                                                                                                                                                                                                                                                                                                                                                                                                                                                                                                                                                                                                                                                             |                     |                  | Water<br>BBL                          |                     | Oil Gravity<br>Corr. API |                    | Gas F<br>Gravity      |                                             | Production Method                                      |                          |             |                                                 |                                        |
| 09/20/2013                                                                                                                                                                                                                                         | 09/20/2013                            | 24                                                                                                                                                                                                                                                                                                                                                                                                                                                                                                                                                                                                                                                                                                                                                                                                                                                                                                                                                                                                                                                                                                                                                                                                                                                                                                                                                                                                                                                                                                                                                                                                                                                                                                                                                                                                                                                                                                                                                                                                                                                                                                                             |                     | 65.0             | 51.0                                  | 183.                |                          | 39.0               | WL U 6.               |                                             | 5755                                                   | ELECTRI                  |             |                                                 |                                        |
| Choke<br>Size                                                                                                                                                                                                                                      | Tbg. Press.<br>Flwg.<br>SI 330        | Csg.<br>Press.<br>130.0                                                                                                                                                                                                                                                                                                                                                                                                                                                                                                                                                                                                                                                                                                                                                                                                                                                                                                                                                                                                                                                                                                                                                                                                                                                                                                                                                                                                                                                                                                                                                                                                                                                                                                                                                                                                                                                                                                                                                                                                                                                                                                        | 24 Hr.<br>Rate      | Oil<br>BBL<br>65 | Gas<br>MCF<br>51                      | Water<br>BBL<br>183 | Gas:Oi<br>Ratio          | 784                | Well Sta              |                                             | JUL                                                    | TIED                     | łU          | ik kel                                          | ;UKD                                   |
| 28a. Produc                                                                                                                                                                                                                                        |                                       |                                                                                                                                                                                                                                                                                                                                                                                                                                                                                                                                                                                                                                                                                                                                                                                                                                                                                                                                                                                                                                                                                                                                                                                                                                                                                                                                                                                                                                                                                                                                                                                                                                                                                                                                                                                                                                                                                                                                                                                                                                                                                                                                | ļ                   | I                | I                                     |                     | ·                        |                    |                       |                                             |                                                        |                          |             |                                                 |                                        |
| Date First<br>Produced                                                                                                                                                                                                                             | Test<br>Date                          | Hours<br>Tested                                                                                                                                                                                                                                                                                                                                                                                                                                                                                                                                                                                                                                                                                                                                                                                                                                                                                                                                                                                                                                                                                                                                                                                                                                                                                                                                                                                                                                                                                                                                                                                                                                                                                                                                                                                                                                                                                                                                                                                                                                                                                                                | Test<br>Production  | Oil<br>BBL       | Gas<br>MCF                            | Water<br>BBL        | Oil Gra<br>Corr. /       |                    | Gas<br>Gravity        |                                             | Product                                                | ion Method<br>JAN        | 20          | 2014                                            |                                        |
| Choke<br>Size                                                                                                                                                                                                                                      | Tbg. Press.<br>Flwg.<br>Sl            | Csg.<br>Press.                                                                                                                                                                                                                                                                                                                                                                                                                                                                                                                                                                                                                                                                                                                                                                                                                                                                                                                                                                                                                                                                                                                                                                                                                                                                                                                                                                                                                                                                                                                                                                                                                                                                                                                                                                                                                                                                                                                                                                                                                                                                                                                 | 24 Hr.<br>Rate      | Oil<br>BBL       | Gas<br>MCF                            | Water<br>BBL        | Gas:Oi<br>Ratio          | 1                  | Well Sta              | ilus                                        |                                                        | fhr                      | 2           | J                                               |                                        |
| (See Instructi<br>ELECTRON                                                                                                                                                                                                                         | NIC SUBÍMI                            | SSĨON #2                                                                                                                                                                                                                                                                                                                                                                                                                                                                                                                                                                                                                                                                                                                                                                                                                                                                                                                                                                                                                                                                                                                                                                                                                                                                                                                                                                                                                                                                                                                                                                                                                                                                                                                                                                                                                                                                                                                                                                                                                                                                                                                       | 28118 VER           | IFIED BY         | THE BLM V                             | VELLI               | INFORMA                  | TION S             | YSTEM                 |                                             |                                                        | CARLSBAT                 |             | MANAGEM                                         |                                        |
|                                                                                                                                                                                                                                                    | ** (                                  | OPERA                                                                                                                                                                                                                                                                                                                                                                                                                                                                                                                                                                                                                                                                                                                                                                                                                                                                                                                                                                                                                                                                                                                                                                                                                                                                                                                                                                                                                                                                                                                                                                                                                                                                                                                                                                                                                                                                                                                                                                                                                                                                                                                          | TOR-SU              | BMITTE           | D ** OPE                              | OTAF                | R-SUBI                   | MITTE              |                       | <b>HATO</b>                                 | R-S                                                    | UBMITTE                  | D **        |                                                 |                                        |
|                                                                                                                                                                                                                                                    |                                       |                                                                                                                                                                                                                                                                                                                                                                                                                                                                                                                                                                                                                                                                                                                                                                                                                                                                                                                                                                                                                                                                                                                                                                                                                                                                                                                                                                                                                                                                                                                                                                                                                                                                                                                                                                                                                                                                                                                                                                                                                                                                                                                                |                     |                  |                                       |                     |                          | ï                  | Ĺ                     |                                             |                                                        |                          |             | 9                                               |                                        |
|                                                                                                                                                                                                                                                    |                                       |                                                                                                                                                                                                                                                                                                                                                                                                                                                                                                                                                                                                                                                                                                                                                                                                                                                                                                                                                                                                                                                                                                                                                                                                                                                                                                                                                                                                                                                                                                                                                                                                                                                                                                                                                                                                                                                                                                                                                                                                                                                                                                                                | *                   |                  |                                       |                     |                          |                    |                       |                                             |                                                        |                          |             | /                                               |                                        |