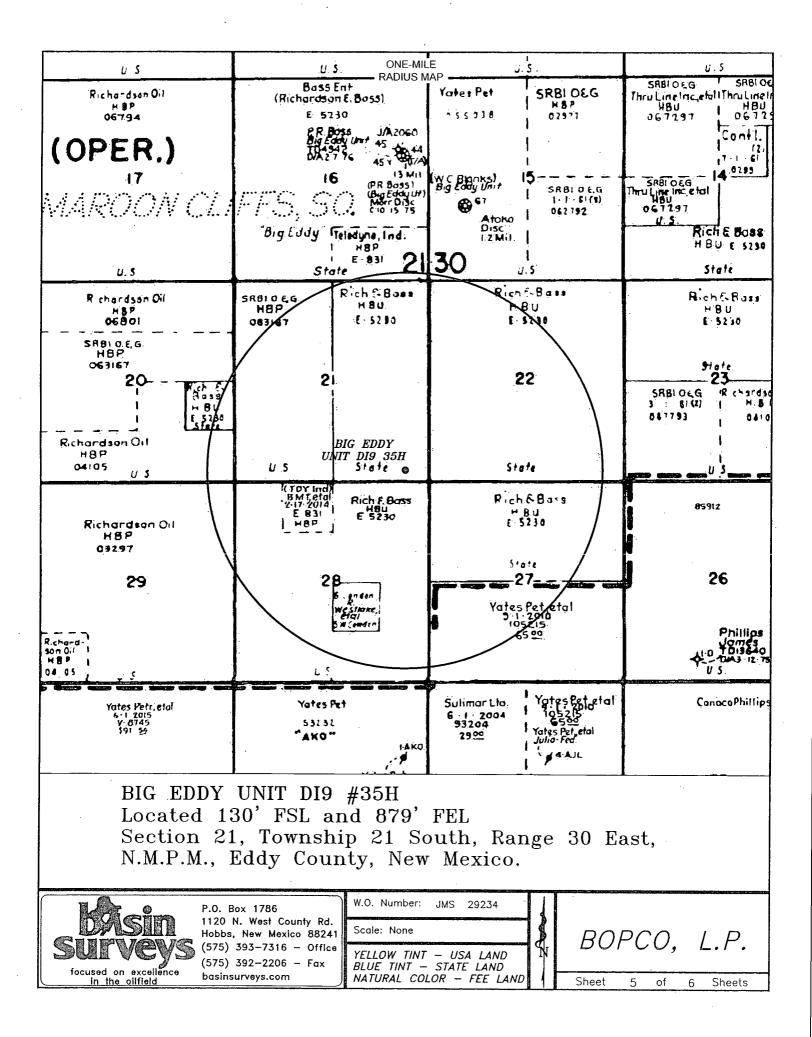

|                           |
|                                                  |          |                       |                |                                        |                |                                       | Certificate N                                           | o. Gary L. Jones                                                         | 7977                      |
|                                                  |          |                       |                |                                        | ·              | 1." = 3000'                           | B.                                                      | ASIN SURVEYS                                                             | 29234                     |



































Surface casing is to be set into the Rustler below all fresh water sands at an approximate depth of 411' and cement circulated to surface.

7" casing will be set at approximately 10,825' MD, 9,081' TVD (In lateral) and cemented in two stages with DV Tool set at approximately 5,000'. Cement will be circulated to surface.

Drilling procedure, BOP diagram, and anticipated tops are attached.

This well is located inside the R111 Potash area and Secretary's Potash area.

The surface location is nonstandard and located inside the Big Eddy Unit.

The bottom hole location is nonstandard and located inside the Big Eddy Unit.

Surface Lease Numbers- Surface location not included in proration unit

#### Bottom Hole Lease Numbers – Federal Lease: NMLC0063167, NMNM0004105A State