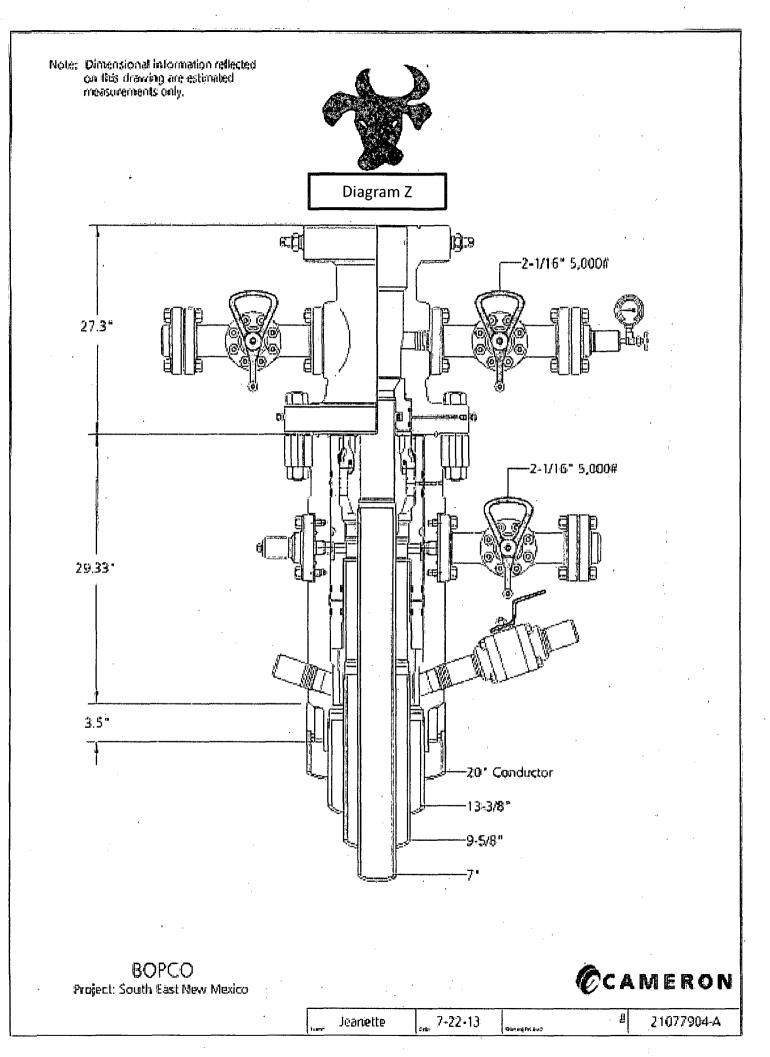

----------------------------------------------|------------------|----------|------------------------------|------------------|------------|--|
|                                                                       | Start MD<br>[ft] | End MD   | Positional Uncertainty Model | Log Name/Comment | Wellbore   |  |
|                                                                       | 29.00            | 20430.33 | NaviTrak (Standard)          |                  | No.34H PWB |  |

#### OFFSET WELLPATH MD REFERENCE - Offset Wellbore: No.34H PWB Offset Wellpath: Rev-C.0

a a hard standard a

MD Reference: Rig on No.34H (KB)

Offset TVD & local coordinates use Reference Wellpath settings (See WELLPATH DATUM on page 1 of this report)

. و به دید بر ده دو . و و هم او

Ellipse Start MD



.







## MIDWEST

A ALLER AND

A AN ANALASIA

2

a an a the first state of the s

## HOSE AND SPECIALTY INC.

| INTERNAL HYDROSTATIC TEST REPORT |                                                                                                                   |                                        |                          |                  |      |      |
|----------------------------------|-------------------------------------------------------------------------------------------------------------------|----------------------------------------|--------------------------|------------------|------|------|
| Custome                          | r:                                                                                                                |