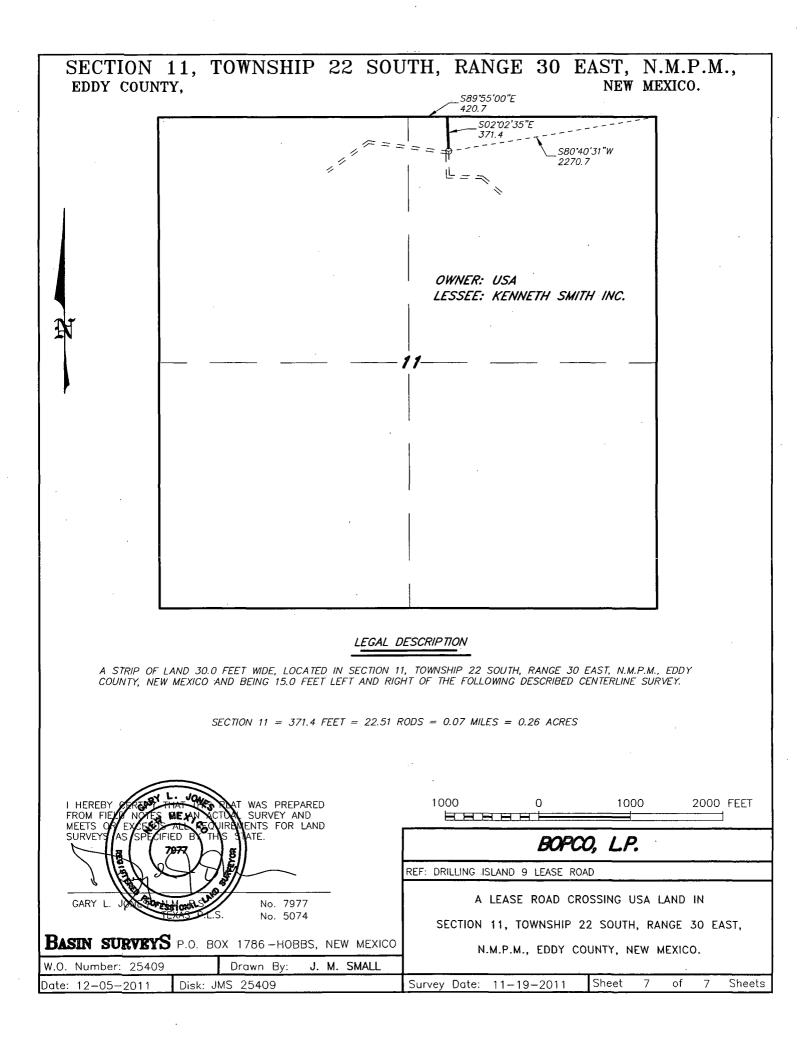

|                           |
|                                                  |          |                       |                |                                        |                |                                       | Certificate N                                           | o. Gary L. Jones                                                         | 7977                      |
|                                                  |          |                       |                |                                        | ·              | 1." = 3000'                           | B.                                                      | ASIN SURVEYS                                                             | 29234                     |



































Surface casing is to be set into the Rustler below all fresh water sands at an approximate depth of 411' and cement circulated to surface.

7" casing will be set at approximately 10,825' MD, 9,081' TVD (In lateral) and cemented in two stages with DV Tool set at approximately 5,000'. Cement will be circulated to surface.

Drilling procedure, BOP diagram, and anticipated tops are attached.

This well is located inside the R111 Potash area and Secretary's Potash area.

The surface location is nonstandard and located inside the Big Eddy Unit.

The bottom hole location is nonstandard and located inside the Big Eddy Unit.

Surface Lease Numbers- Surface location not included in proration unit

#### Bottom Hole Lease Numbers – Federal Lease: NMLC0063167, NMNM0004105A State of New Mexico L