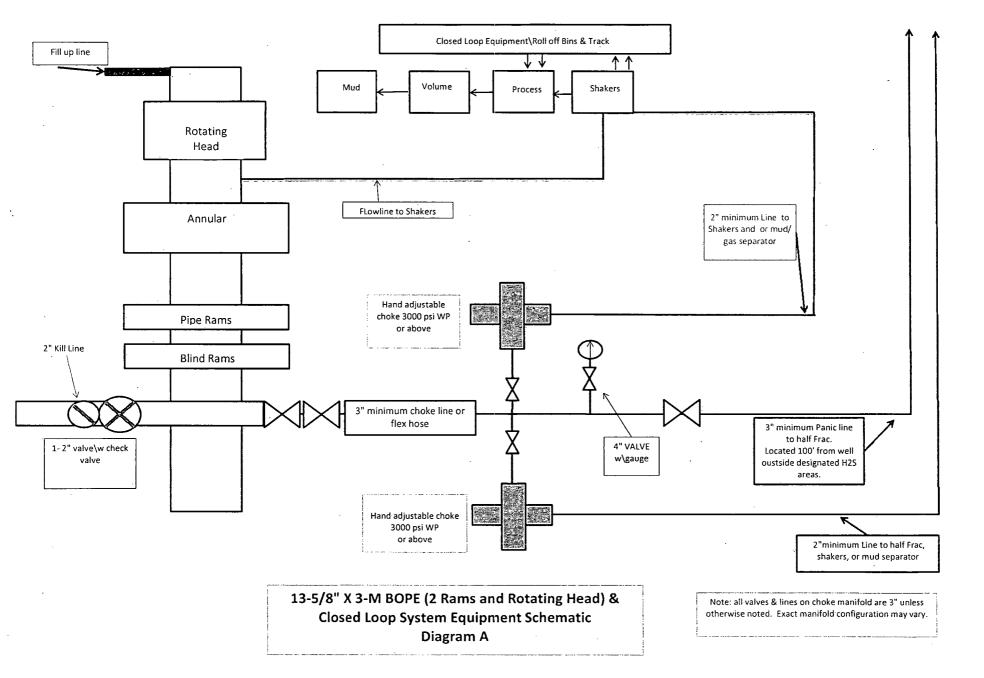

-------------------------------------------------------|------------------|----------|------------------------------|------------------|------------|--|
|                                                                       | Start MD<br>[ft] | End MD   | Positional Uncertainty Model | Log Name/Comment | Wellbore   |  |
|                                                                       | 29.00            | 20430.33 | NaviTrak (Standard)          |                  | No.34H PWB |  |

#### OFFSET WELLPATH MD REFERENCE - Offset Wellbore: No.34H PWB Offset Wellpath: Rev-C.0

a a hard standard a

MD Reference: Rig on No.34H (KB)

Offset TVD & local coordinates use Reference Wellpath settings (See WELLPATH DATUM on page 1 of this report)

. و به دید بر ده دو . و و هم او

Ellipse Start MD



.







## MIDWEST

A ALLER AND

A AN ANALASIA

2

a an a the first state of the s

## HOSE AND SPECIALTY INC.

| INTERNAL HYDROSTATIC TEST REPORT |                                                                                                                   |                                        |                          |                  |      |      |
|----------------------------------|-------------------------------------------------------------------------------------------------------------------|----------------------------------------|--------------------------|------------------|------|------|
| Custome                          | r:                                                                                                                |