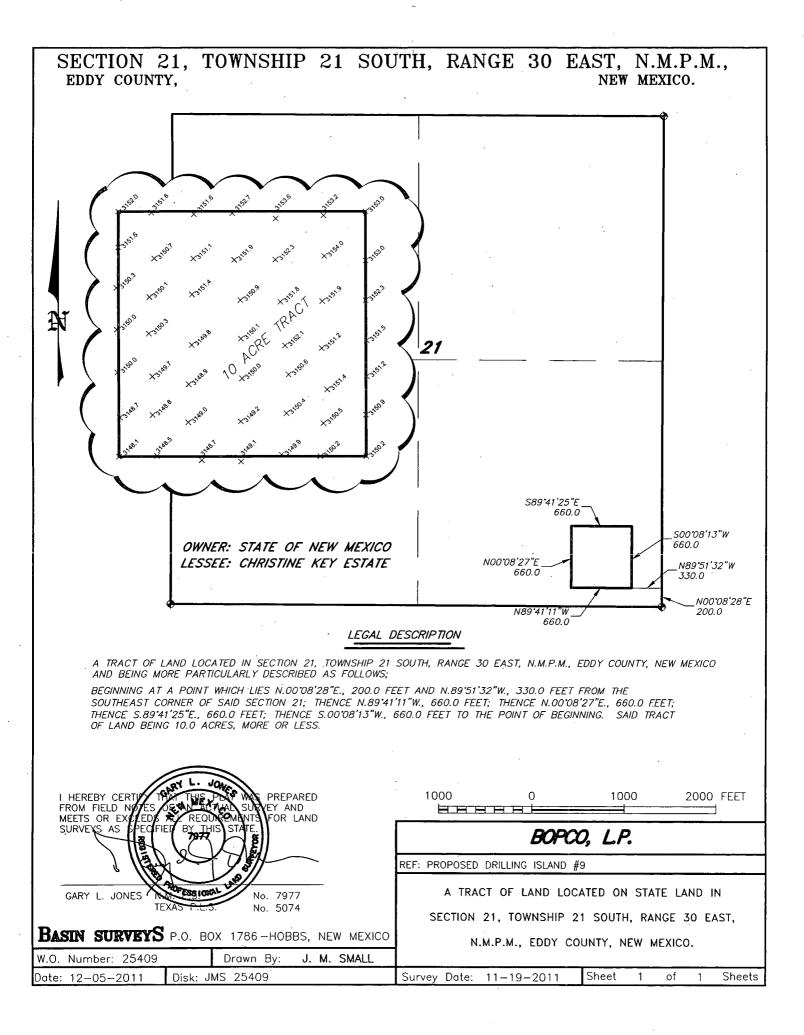

|                           |
|                                                  |          |                       |                |                                        |                |                                       | Certificate N                                           | o. Gary L. Jones                                                         | 7977                      |
|                                                  |          |                       |                |                                        | ·              | 1." = 3000'                           | B.                                                      | ASIN SURVEYS                                                             | 29234                     |



































Surface casing is to be set into the Rustler below all fresh water sands at an approximate depth of 411' and cement circulated to surface.

7" casing will be set at approximately 10,825' MD, 9,081' TVD (In lateral) and cemented in two stages with DV Tool set at approximately 5,000'. Cement will be circulated to surface.

Drilling procedure, BOP diagram, and anticipated tops are attached.

This well is located inside the R111 Potash area and Secretary's Potash area.

The surface location is nonstandard and located inside the Big Eddy Unit.

The bottom hole location is nonstandard and located inside the Big Eddy Unit.

Surface Lease Numbers- Surface location not included in proration unit

#### Bottom Hole Lease Numbers – Federal Lease: NMLC0063167, NMNM0004105A State of New Mexico Lea