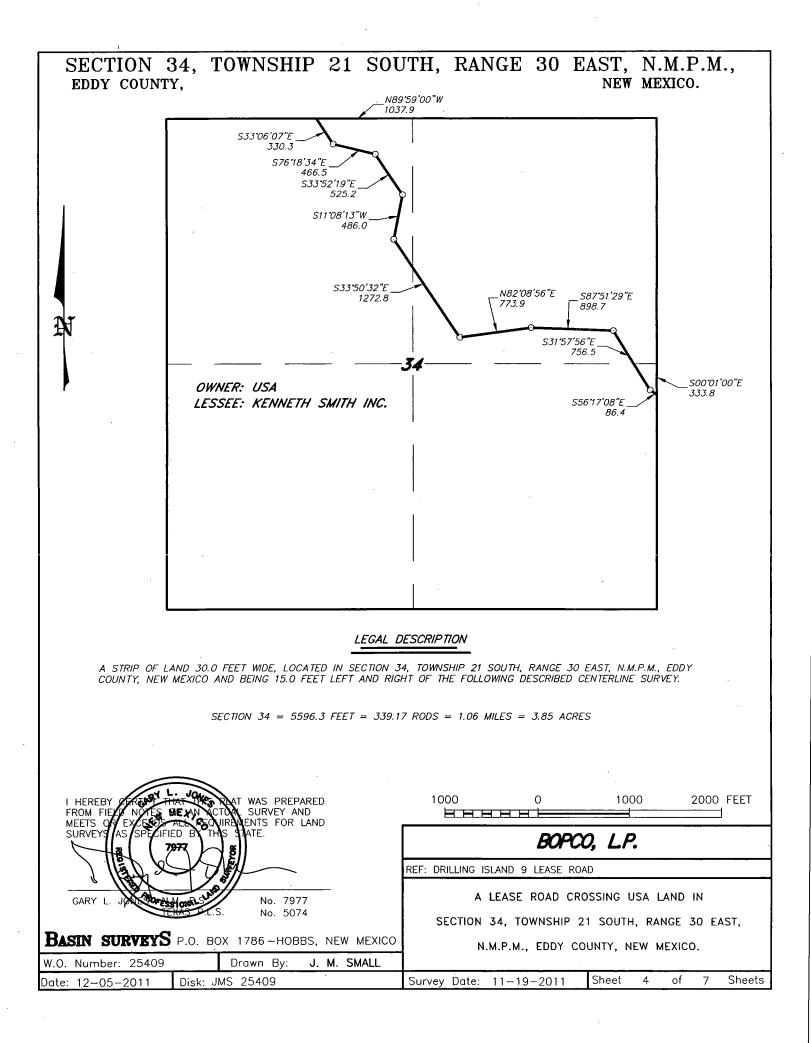

|                           |
|                                                  |          |                       |                |                                        |                |                                       | Certificate N                                           | o. Gary L. Jones                                                         | 7977                      |
|                                                  |          |                       |                |                                        | ·              | 1." = 3000'                           | B.                                                      | ASIN SURVEYS                                                             | 29234                     |



































Surface casing is to be set into the Rustler below all fresh water sands at an approximate depth of 411' and cement circulated to surface.

7" casing will be set at approximately 10,825' MD, 9,081' TVD (In lateral) and cemented in two stages with DV Tool set at approximately 5,000'. Cement will be circulated to surface.

Drilling procedure, BOP diagram, and anticipated tops are attached.

This well is located inside the R111 Potash area and Secretary's Potash area.

The surface location is nonstandard and located inside the Big Eddy Unit.

The bottom hole location is nonstandard and located inside the Big Eddy Unit.

Surface Lease Numbers- Surface location not included in proration unit

#### Bottom Hole Lease Numbers – Federal Lease: NMLC0063167, NMNM0004105A State of New Me