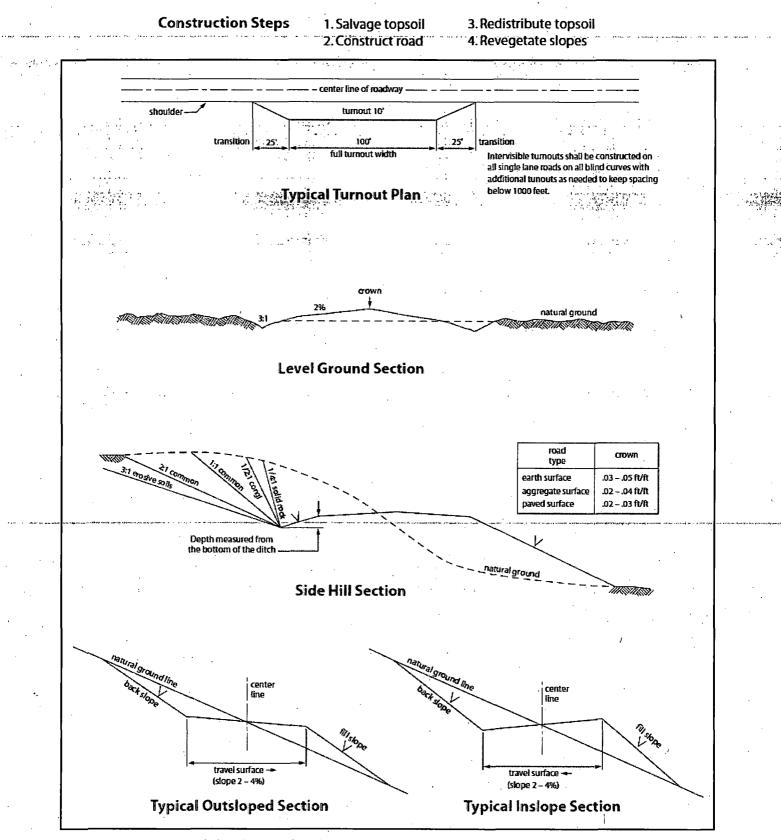

ry out the project shall be installed and maintained at fence/road crossings. Any existing cattleguards on the access road route shall be repaired or replaced if they are damaged or have deteriorated beyond practical use. The operator shall be responsible for the condition of the existing cattleguards that are in place and are utilized during lease operations.

#### **Fence Requirement**

Where entry is granted across a fence line, the fence shall be braced and tied off on both sides of the passageway prior to cutting. The operator shall notify the private surface landowner or the grazing allotment holder prior to crossing any fences.

### Public Access

Public access on this road shall not be restricted by the operator without specific written approval granted by the Authorized Officer.





# VII. DRILLING

## DRILLING OPERATIONS REQUIREMENTS

The BLM is to be notified in advance for a representative to witness:

- a. Spudding well (minimum of 24 hours)
- b. Setting and/or Cementing of all casing strings (minimum of 4 hours)
- c. BOPE tests (minimum of 4 hours)
- Eddy County

Call the Carlsbad Field Office, 620 East Greene St., Carlsbad, NM 88220, (575) 361-2822

- 1. Hydrogen Sulfide (H2S) monitors shall be installed prior to drilling out the surface shoe. If H2S is encountered in quantities greater than 10 PPM the well shall be shut in and H2S equipment shall be installed and flare line must be extended pursuant to Onshore Oil and Gas Order #6. After detection, the Hydrogen Sulfide area must meet Onshore Order 6 requirements, which includes equipment and personnel/publi