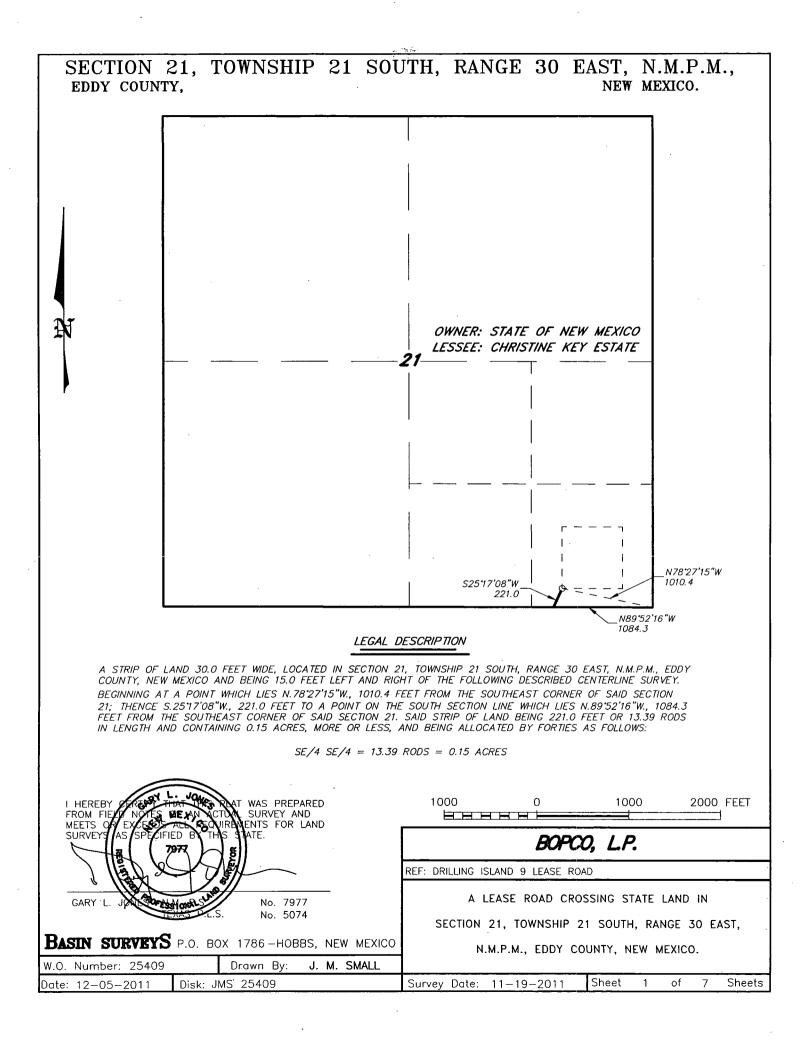

|                           |
|                                                  |          |                       |                |                                        |                |                                       | Certificate N                                           | o. Gary L. Jones                                                         | 7977                      |
|                                                  |          |                       |                |                                        | ·              | 1." = 3000'                           | B.                                                      | ASIN SURVEYS                                                             | 29234                     |



































Surface casing is to be set into the Rustler below all fresh water sands at an approximate depth of 411' and cement circulated to surface.

7" casing will be set at approximately 10,825' MD, 9,081' TVD (In lateral) and cemented in two stages with DV Tool set at approximately 5,000'. Cement will be circulated to surface.

Drilling procedure, BOP diagram, and anticipated tops are attached.

This well is located inside the R111 Potash area and Secretary's Potash area.

The surface location is nonstandard and located inside the Big Eddy Unit.

The bottom hole location is nonstandard and located inside the Big Eddy Unit.

Surface Lease Numbers- Surface location not included in proration unit

#### Bottom Hole Lease Numbers – Federal Lease: NMLC0063167, NMNM0004105A State of