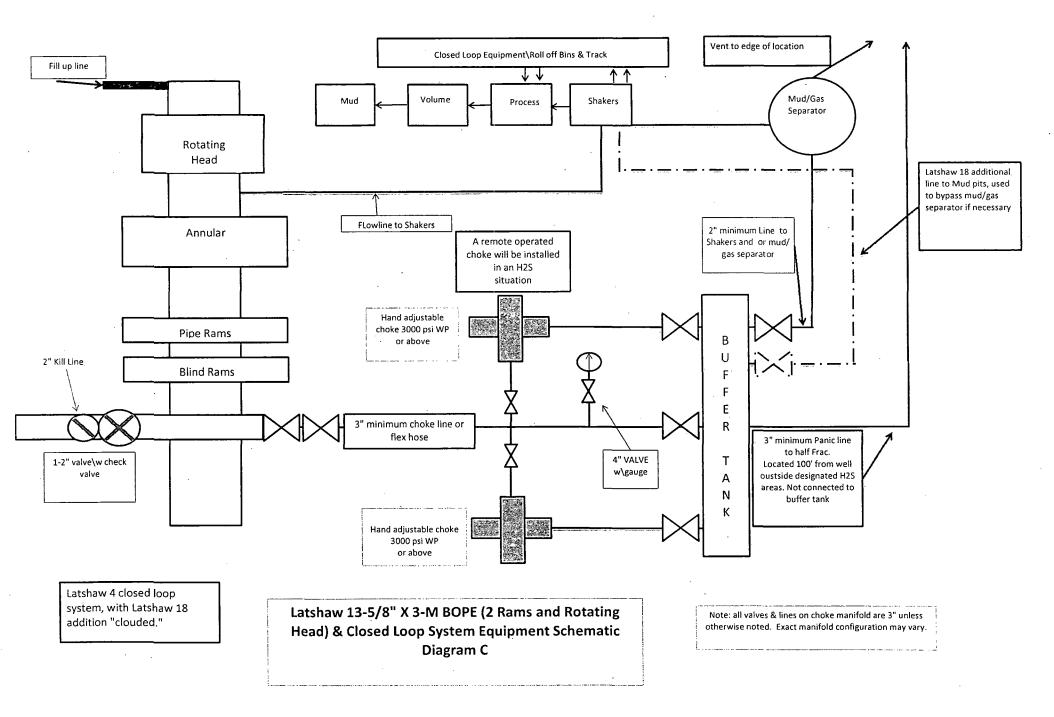

------------------------------------------------|------------------|----------|------------------------------|------------------|------------|--|
|                                                                       | Start MD<br>[ft] | End MD   | Positional Uncertainty Model | Log Name/Comment | Wellbore   |  |
|                                                                       | 29.00            | 20430.33 | NaviTrak (Standard)          |                  | No.34H PWB |  |

#### OFFSET WELLPATH MD REFERENCE - Offset Wellbore: No.34H PWB Offset Wellpath: Rev-C.0

a a hard standard a

MD Reference: Rig on No.34H (KB)

Offset TVD & local coordinates use Reference Wellpath settings (See WELLPATH DATUM on page 1 of this report)

. و به دید بر ده دو . و و هم او

Ellipse Start MD



.







## MIDWEST

A ALLER AND

A AN ANALASIA

2

a an a the first state of the s

## HOSE AND SPECIALTY INC.

| INTERNAL HYDROSTATIC TEST REPORT |                                                                                                                   |                                        |                          |                  |      |      |
|----------------------------------|-------------------------------------------------------------------------------------------------------------------|----------------------------------------|--------------------------|------------------|------|------|
| Custome                          | r:                                                                                                                |