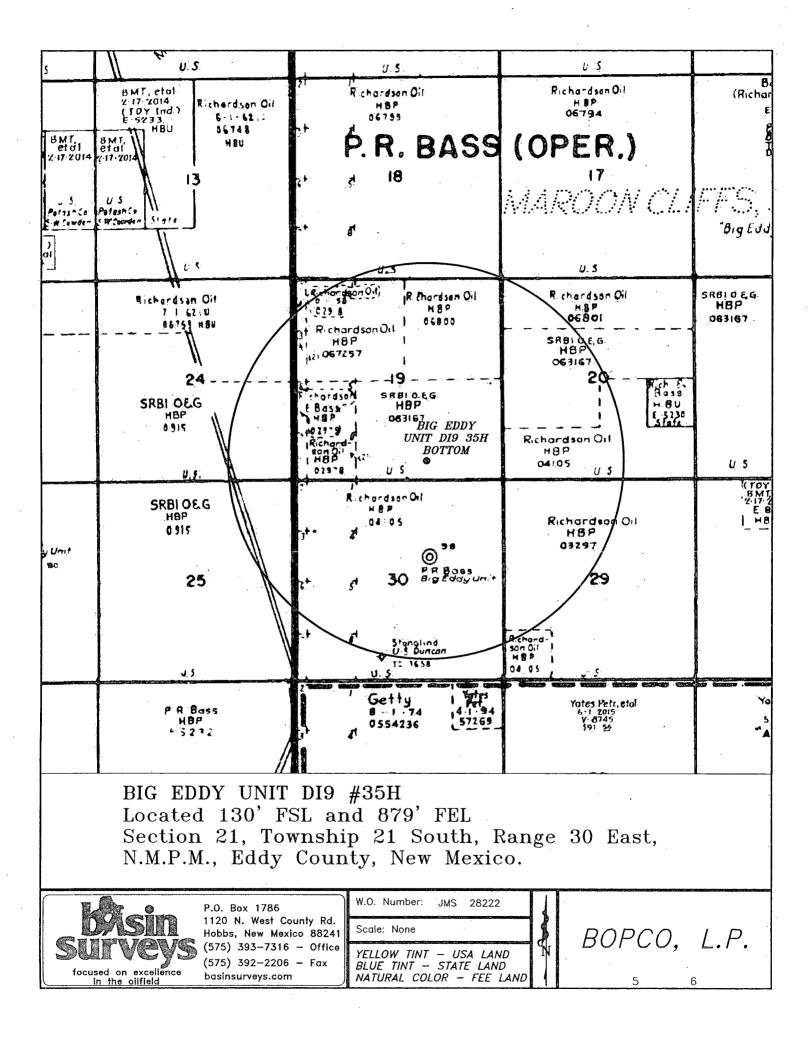

|                           |
|                                                  |          |                       |                |                                        |                |                                       | Certificate N                                           | o. Gary L. Jones                                                         | 7977                      |
|                                                  |          |                       |                |                                        | ·              | 1." = 3000'                           | B.                                                      | ASIN SURVEYS                                                             | 29234                     |



































Surface casing is to be set into the Rustler below all fresh water sands at an approximate depth of 411' and cement circulated to surface.

7" casing will be set at approximately 10,825' MD, 9,081' TVD (In lateral) and cemented in two stages with DV Tool set at approximately 5,000'. Cement will be circulated to surface.

Drilling procedure, BOP diagram, and anticipated tops are attached.

This well is located inside the R111 Potash area and Secretary's Potash area.

The surface location is nonstandard and located inside the Big Eddy Unit.

The bottom hole location is nonstandard and located inside the Big Eddy Unit.

Surface Lease Numbers- Surface location not included in proration unit

#### Bottom Hole Lease Numbers – Federal Lease: NMLC0063167, NMNM0004105A State o