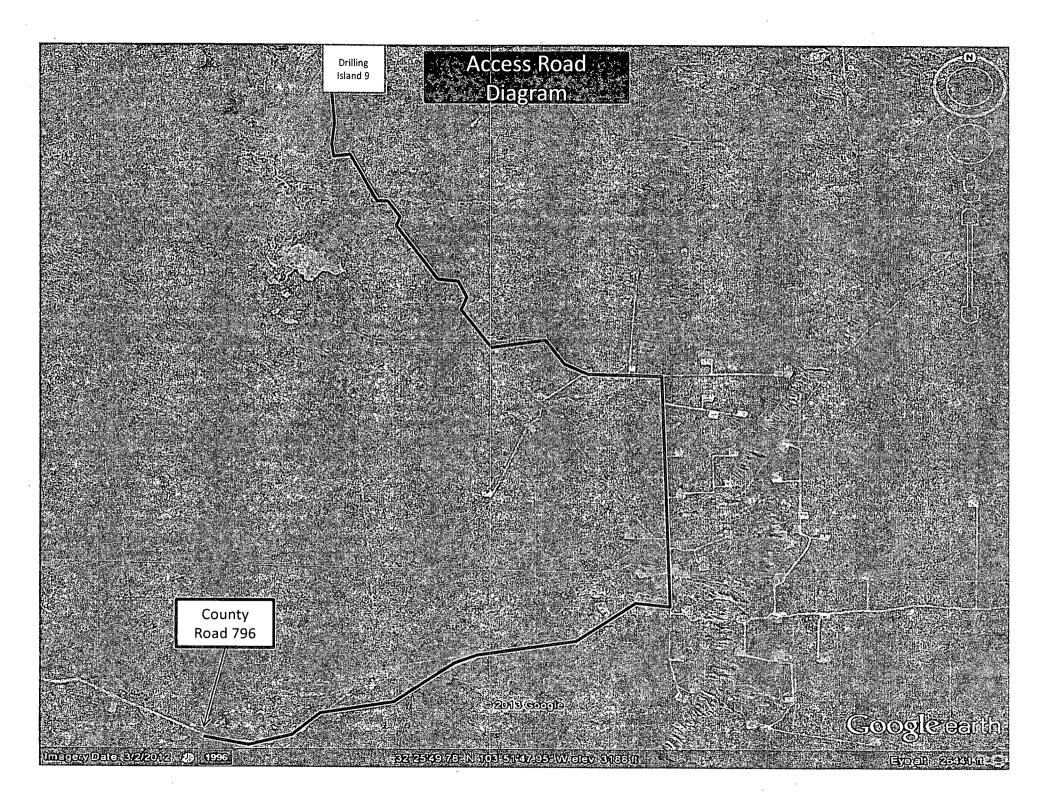

|                           |
|                                                  |          |                       |                |                                        |                |                                       | Certificate N                                           | o. Gary L. Jones                                                         | 7977                      |
|                                                  |          |                       |                |                                        | ·              | 1." = 3000'                           | B.                                                      | ASIN SURVEYS                                                             | 29234                     |



































Surface casing is to be set into the Rustler below all fresh water sands at an approximate depth of 411' and cement circulated to surface.

7" casing will be set at approximately 10,825' MD, 9,081' TVD (In lateral) and cemented in two stages with DV Tool set at approximately 5,000'. Cement will be circulated to surface.

Drilling procedure, BOP diagram, and anticipated tops are attached.

This well is located inside the R111 Potash area and Secretary's Potash area.

The surface location is nonstandard and located inside the Big Eddy Unit.

The bottom hole location is nonstandard and located inside the Big Eddy Unit.

Surface Lease Numbers- Surface location not included in proration unit

#### Bottom Hole Lease Numbers – Federal Lease: NMLC0063167, NMNM0004105A State of New Mexico Lease-