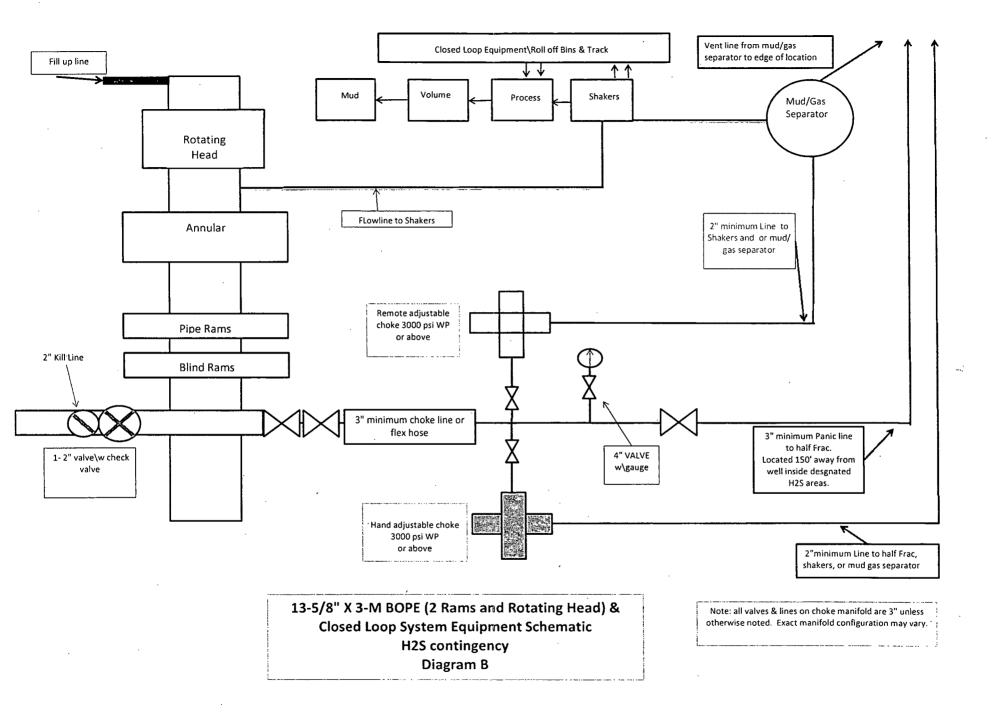

--------------------------------------------------|------------------|----------|------------------------------|------------------|------------|--|
|                                                                       | Start MD<br>[ft] | End MD   | Positional Uncertainty Model | Log Name/Comment | Wellbore   |  |
|                                                                       | 29.00            | 20430.33 | NaviTrak (Standard)          |                  | No.34H PWB |  |

#### OFFSET WELLPATH MD REFERENCE - Offset Wellbore: No.34H PWB Offset Wellpath: Rev-C.0

a a hard standard a

MD Reference: Rig on No.34H (KB)

Offset TVD & local coordinates use Reference Wellpath settings (See WELLPATH DATUM on page 1 of this report)

. و به دید بر ده دو . و و هم او

Ellipse Start MD



.







## MIDWEST

A ALLER AND

A AN ANALASIA

2

a an a the first state of the s

## HOSE AND SPECIALTY INC.

| INTERNAL HYDROSTATIC TEST REPORT |                                                                                                                   |                                        |                          |                  |      |      |
|----------------------------------|-------------------------------------------------------------------------------------------------------------------|----------------------------------------|--------------------------|------------------|------|------|
| Custome                          | r:                                                                                                                |