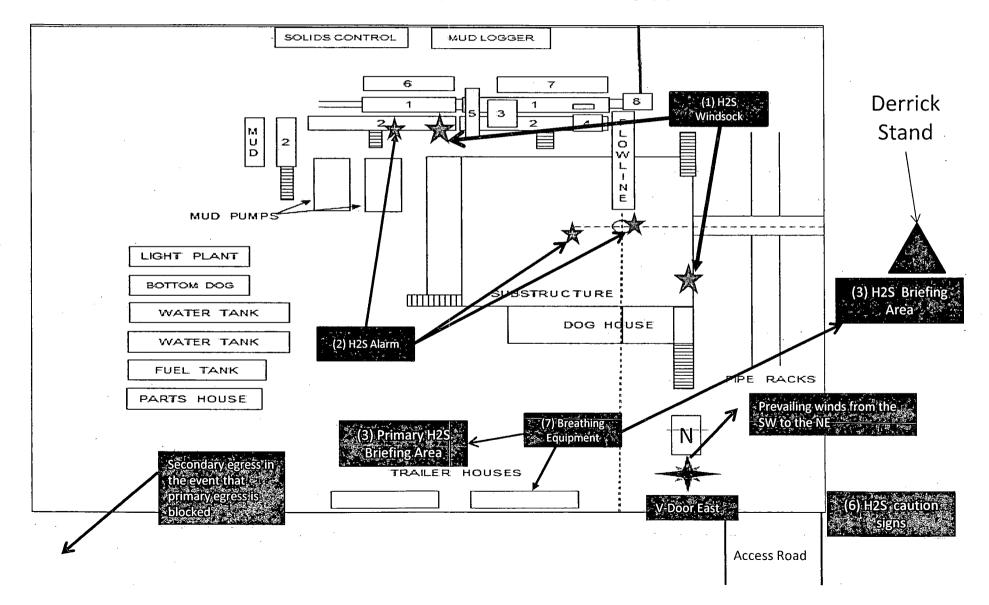

g artificial respiration if needed.
- 7. Inform hospital/medical facilities of the possibility of H2S gas poisoning before they treat.

Besides basic first aid, everyone on location should have a good working knowledge of artificial respiration and CPR, as well as first aid for eyes and skin contact with liquid H<sub>2</sub>S.

### Proposed H2S Safety Schematic

1) Location of windsocks.

4) Terrain of surrounding area (Please refer to page 2 of survey plat package also see point 11 of multi-surface use plan)

5) Location of flare line(s) and pit(s) (Please refer to diagram 2 choke manifold diagram and or page six of survey plat packet)

2) Location of H2S alarms

3) Location of briefing areas.

6) Location of caution and/or danger signs. (7) Location

(7) Location of Breathing Equipment



# Location On-Site Notes

Location on-site conducted by Todd Carpenter, Cecil Watkins, Chris Boyd and David Corgill - BOPCO L.P., Jim Rutley, Amanda Lynch and trainee, John Chopp, Stephen Daly, Ian Young and Stacy Galassini - BLM, Robert Gomez and crew - Basin Surveys and Christine Maverick and Rebecca Hill - Boone Archeological Services on 06/10/2013. A decision was made and agreed on by all parties to look to the northeast of the proposed location, due to known archaeological areas to the west and an active heron habitat to the northwest, as well as potash concerns. A flat 10 acre area in which a pad could be placed was identified only to find more arch. The decision was then made to look due south of the original proposed location. After an unofficial arch review of the area, (which h