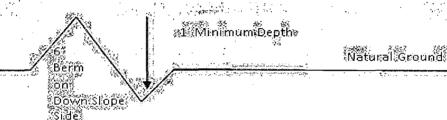

cross section and plans for typical road construction.

#### Ditching

Ditching shall be required on both sides of the road.

## Turnouts

Vehicle turnouts shall be constructed on the road. Turnouts shall be intervisible with interval spacing distance less than 1000 feet. Turnouts shall conform to Figure 1; cross section and plans for typical road construction.

#### Drainage

Drainage control systems shall be constructed on the entire length of road (e.g. ditches, sidehill outsloping and insloping, lead-off ditches, culvert installation; and low water crossings).

A typical lead-off ditch has a minimum depth of 1 foot below and a berm of 6 inches above natural ground level. The berm shall be on the down-slope side of the lead-off ditch.

## **Cross Section of a Typical Lead-off Ditch**



All lead-off ditches shall be graded to drain water with a 1 percent minimum to 3 percent maximum ditch slope. The spacing interval are variable for lead-off ditches and shall be determined according to the formula for spacing intervals of lead-off ditches, but may be amended depending upon existing soil types and centerline road slope (in %);

## Formula for Spacing Interval of Lead-off Ditches

Example - On a 4% road slope that is 400 feet long, the water flow shall drain water into a lead-off ditch. Spacing interval shall be determined by the following formula:

400 foot road with 4% road slope:  $\underline{400'}_{4\%}$  + 100' = 200' lead-off ditch interval

## Cattleguards

An appropriately sized cattleguard sufficient to carry out the project shall be installed and maintained at f