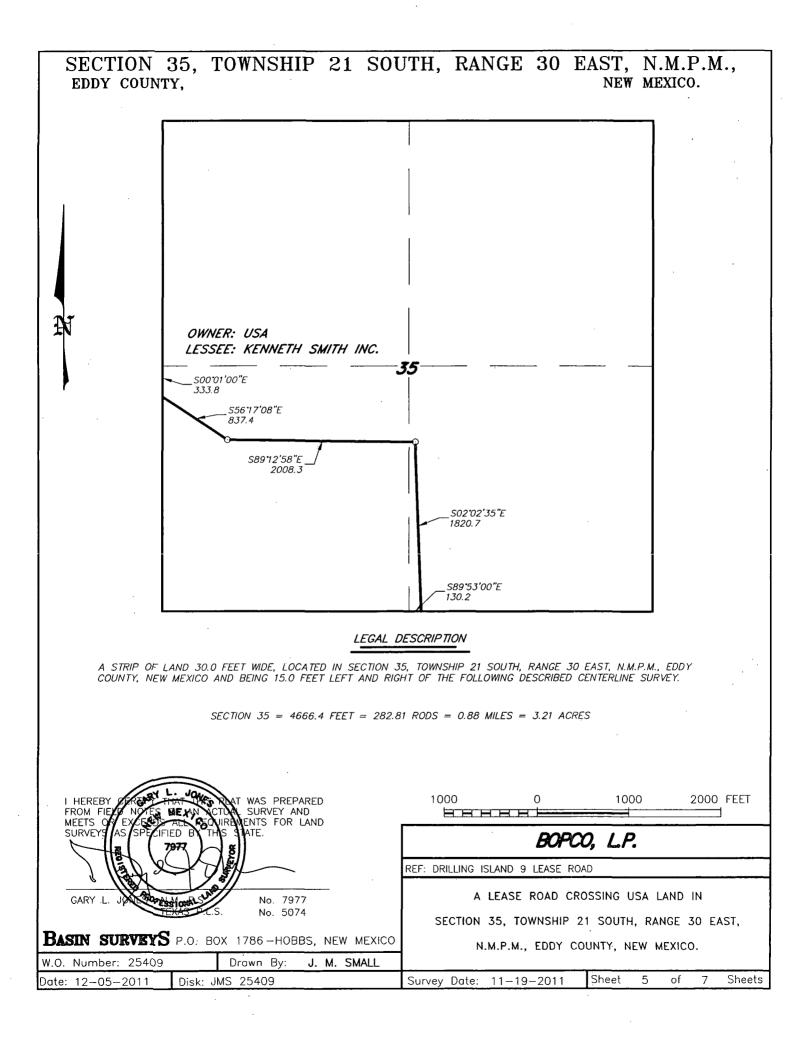

|                           |
|                                                  |          |                       |                |                                        |                |                                       | Certificate N                                           | o. Gary L. Jones                                                         | 7977                      |
|                                                  |          |                       |                |                                        | ·              | 1." = 3000'                           | B.                                                      | ASIN SURVEYS                                                             | 29234                     |



































Surface casing is to be set into the Rustler below all fresh water sands at an approximate depth of 411' and cement circulated to surface.

7" casing will be set at approximately 10,825' MD, 9,081' TVD (In lateral) and cemented in two stages with DV Tool set at approximately 5,000'. Cement will be circulated to surface.

Drilling procedure, BOP diagram, and anticipated tops are attached.

This well is located inside the R111 Potash area and Secretary's Potash area.

The surface location is nonstandard and located inside the Big Eddy Unit.

The bottom hole location is nonstandard and located inside the Big Eddy Unit.

Surface Lease Numbers- Surface location not included in proration unit

#### Bottom Hole Lease Numbers – Federal Lease: NMLC0063167, NMNM0004105A State of New Mexi