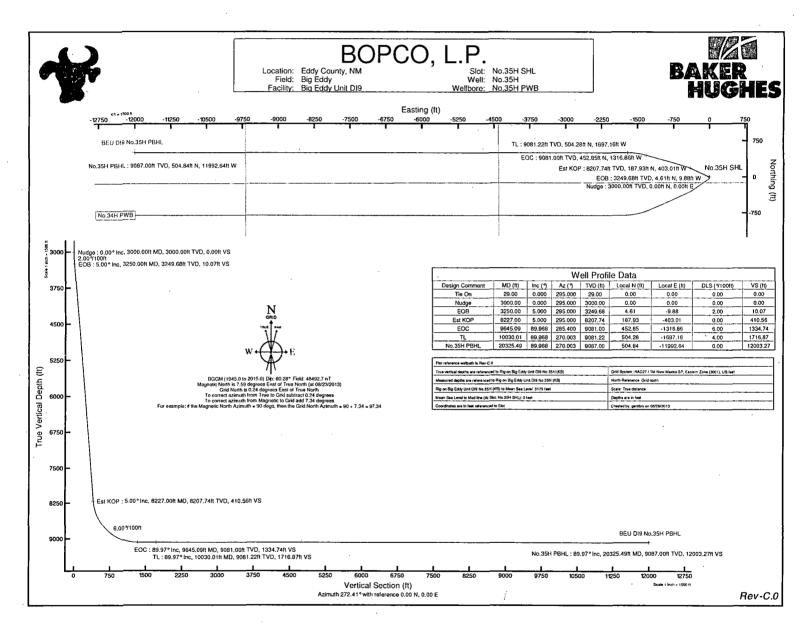

iagram B, or C for choke manifold and closed loop system layout when H2S is present) Please refer to H2S location diagram for location of important H2S safety items.

#### H) CLOSED LOOP AND CHOKE MANIFLOLD

Please see diagram A, B, C or Z depending on configuration.

#### **POINT 7: ANTICIPATED RESERVOIR CONDITIONS**

Normal pressures are anticipated throughout Delaware and Bone Spring sections. A BHP of 4347 psi (max) or MWE of 9.2 ppg is expected. Lost circulation may exist in the Delaware and Bone Spring sections from 3,512'- 9,087' TVD.

#### **POINT 8: OTHER PERTINENT INFORMATION**

A) Auxiliary Equipment

Upper and lower kelly cocks. Full opening stab in valve on the rig floor.

B) Anticipated Starting Date

Upon approval

30 days drilling operations

14 days completion operations





### Planned Wellpath Report Rev-C.0 Page 1 of 7



|          | · · · · · · · · · · · · · · · · · · · |          |            |
|----------|---------------------------------------|----------|------------|
| REFERE   | NCE WELLPATH IDENTIFICATION           |          |            |
| Operator | BOPCO, L.P.                           | Slot     | No.35H SHL |
| Area     | Eddy County, NM                       | Well     | No.35H     |
| Field    | Big Eddy                              | Wellbore | No.35H PWB |
| Facility | Big Eddy Unit DI9                     |          |            |

| REPORT SETUP IN     | FORMATION                                              |                      |                           |
|---------------------|--------------------------------------------------