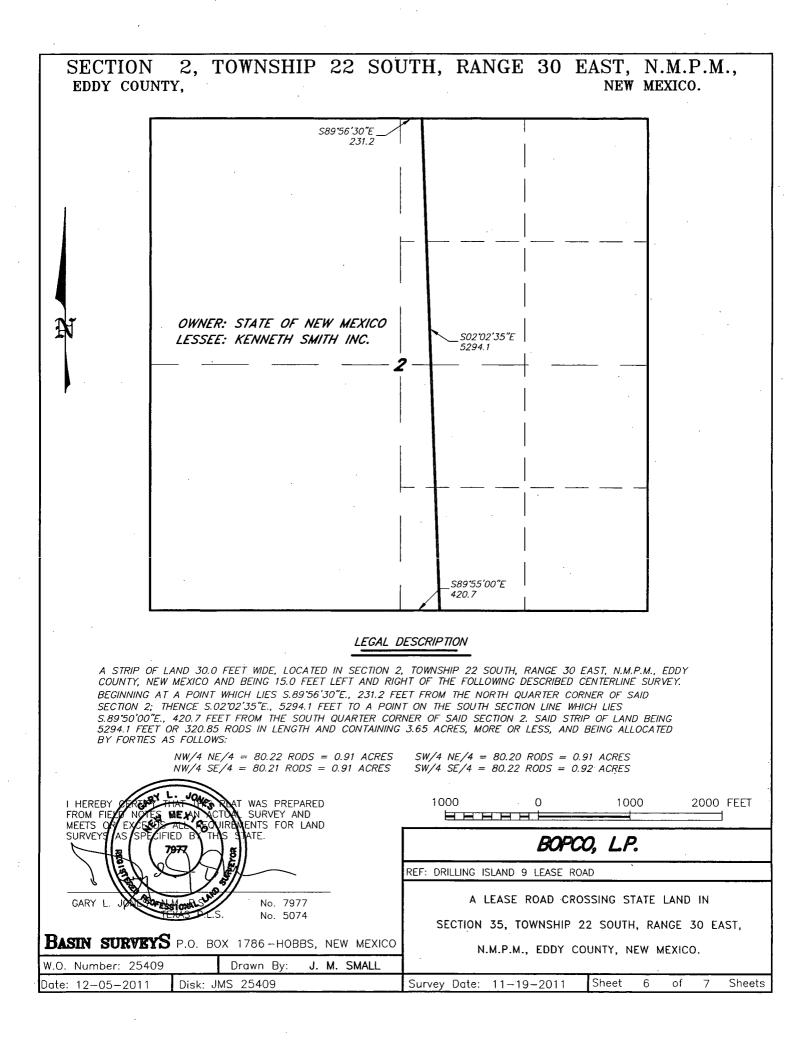

|                           |
|                                                  |          |                       |                |                                        |                |                                       | Certificate N                                           | o. Gary L. Jones                                                         | 7977                      |
|                                                  |          |                       |                |                                        | ·              | 1." = 3000'                           | B.                                                      | ASIN SURVEYS                                                             | 29234                     |



































Surface casing is to be set into the Rustler below all fresh water sands at an approximate depth of 411' and cement circulated to surface.

7" casing will be set at approximately 10,825' MD, 9,081' TVD (In lateral) and cemented in two stages with DV Tool set at approximately 5,000'. Cement will be circulated to surface.

Drilling procedure, BOP diagram, and anticipated tops are attached.

This well is located inside the R111 Potash area and Secretary's Potash area.

The surface location is nonstandard and located inside the Big Eddy Unit.

The bottom hole location is nonstandard and located inside the Big Eddy Unit.

Surface Lease Numbers- Surface location not included in proration unit

#### Bottom Hole Lease Numbers – Federal Lease: NMLC0063167, NMNM0004105A State of New Mexico