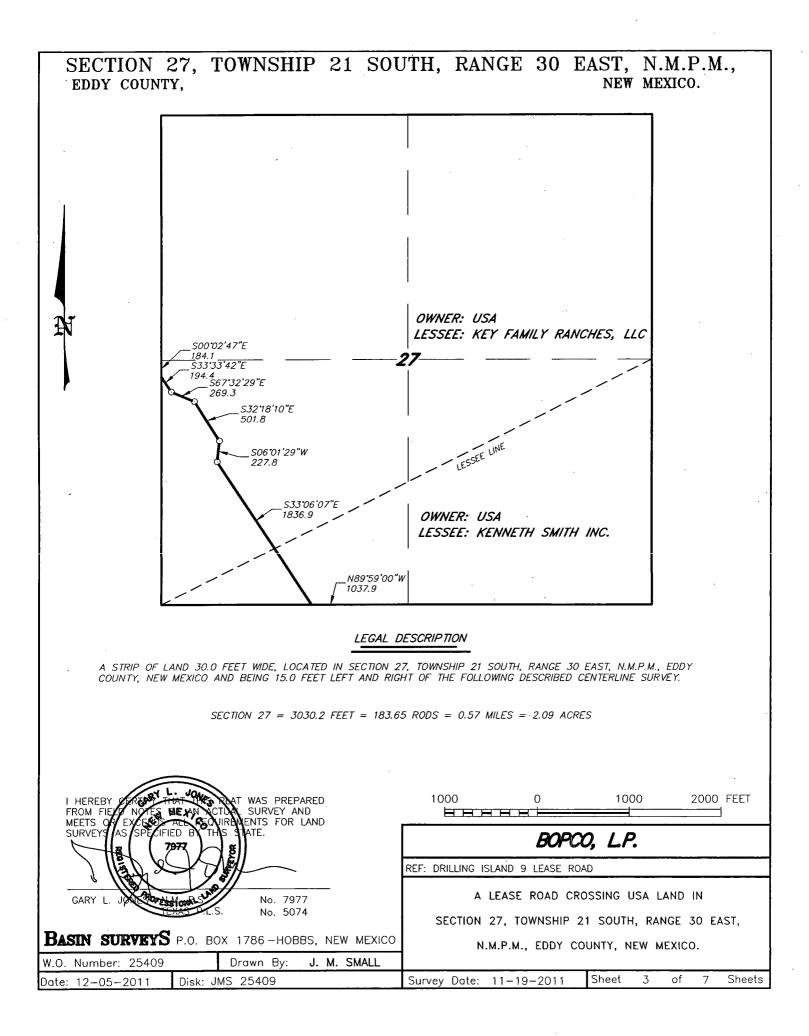

|                           |
|                                                  |          |                       |                |                                        |                |                                       | Certificate N                                           | o. Gary L. Jones                                                         | 7977                      |
|                                                  |          |                       |                |                                        | ·              | 1." = 3000'                           | B.                                                      | ASIN SURVEYS                                                             | 29234                     |



































Surface casing is to be set into the Rustler below all fresh water sands at an approximate depth of 411' and cement circulated to surface.

7" casing will be set at approximately 10,825' MD, 9,081' TVD (In lateral) and cemented in two stages with DV Tool set at approximately 5,000'. Cement will be circulated to surface.

Drilling procedure, BOP diagram, and anticipated tops are attached.

This well is located inside the R111 Potash area and Secretary's Potash area.

The surface location is nonstandard and located inside the Big Eddy Unit.

The bottom hole location is nonstandard and located inside the Big Eddy Unit.

Surface Lease Numbers- Surface location not included in proration unit

#### Bottom Hole Lease Numbers – Federal Lease: NMLC0063167, NMNM0004105A State of New