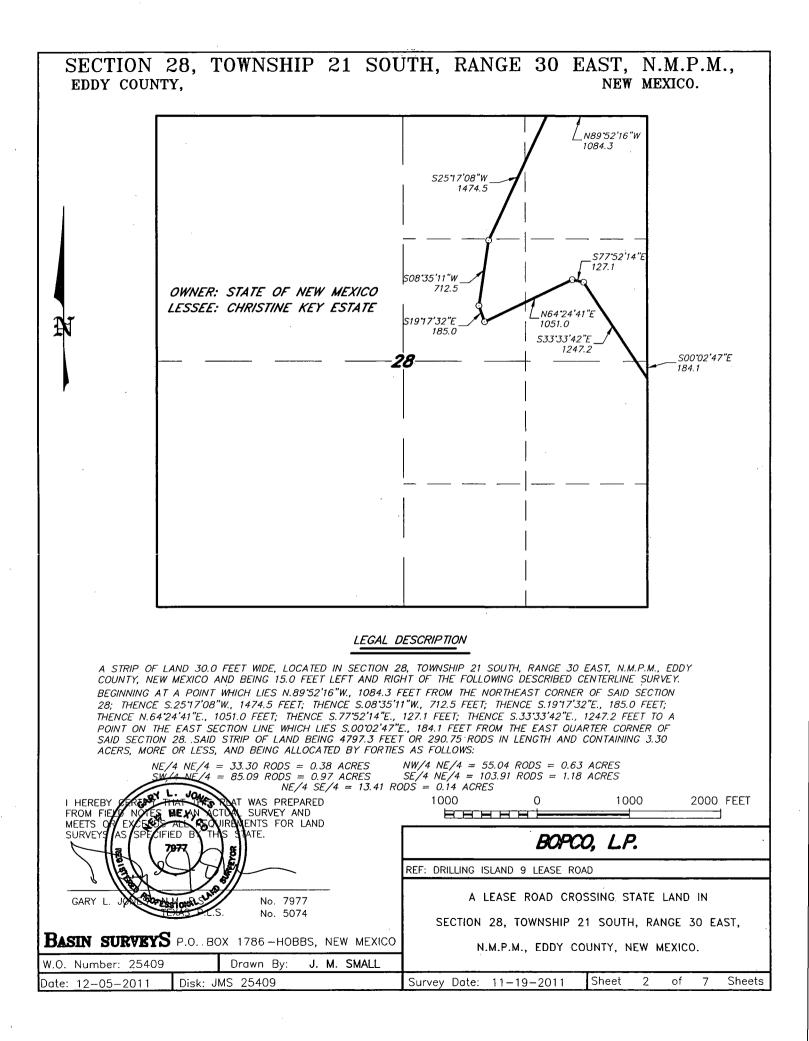

|                           |
|                                                  |          |                       |                |                                        |                |                                       | Certificate N                                           | o. Gary L. Jones                                                         | 7977                      |
|                                                  |          |                       |                |                                        | ·              | 1." = 3000'                           | B.                                                      | ASIN SURVEYS                                                             | 29234                     |



































Surface casing is to be set into the Rustler below all fresh water sands at an approximate depth of 411' and cement circulated to surface.

7" casing will be set at approximately 10,825' MD, 9,081' TVD (In lateral) and cemented in two stages with DV Tool set at approximately 5,000'. Cement will be circulated to surface.

Drilling procedure, BOP diagram, and anticipated tops are attached.

This well is located inside the R111 Potash area and Secretary's Potash area.

The surface location is nonstandard and located inside the Big Eddy Unit.

The bottom hole location is nonstandard and located inside the Big Eddy Unit.

Surface Lease Numbers- Surface location not included in proration unit

#### Bottom Hole Lease Numbers – Federal Lease: NMLC0063167, NMNM0004105A State of Ne