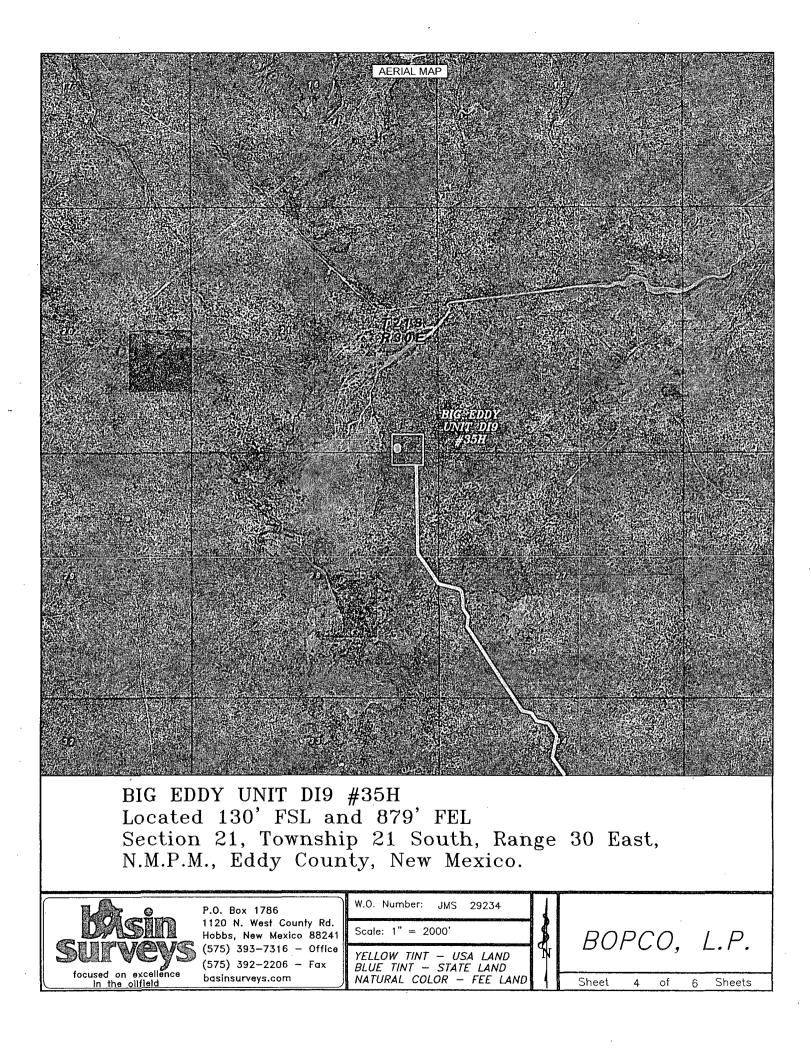

|                           |
|                                                  |          |                       |                |                                        |                |                                       | Certificate N                                           | o. Gary L. Jones                                                         | 7977                      |
|                                                  |          |                       |                |                                        | ·              | 1." = 3000'                           | B.                                                      | ASIN SURVEYS                                                             | 29234                     |



































Surface casing is to be set into the Rustler below all fresh water sands at an approximate depth of 411' and cement circulated to surface.

7" casing will be set at approximately 10,825' MD, 9,081' TVD (In lateral) and cemented in two stages with DV Tool set at approximately 5,000'. Cement will be circulated to surface.

Drilling procedure, BOP diagram, and anticipated tops are attached.

This well is located inside the R111 Potash area and Secretary's Potash area.

The surface location is nonstandard and located inside the Big Eddy Unit.

The bottom hole location is nonstandard and located inside the Big Eddy Unit.

Surface Lease Numbers- Surface location not included in proration unit

#### Bottom Hole Lease Numbers – Federal Lease: NMLC0063167, NMNM0004105A Sta