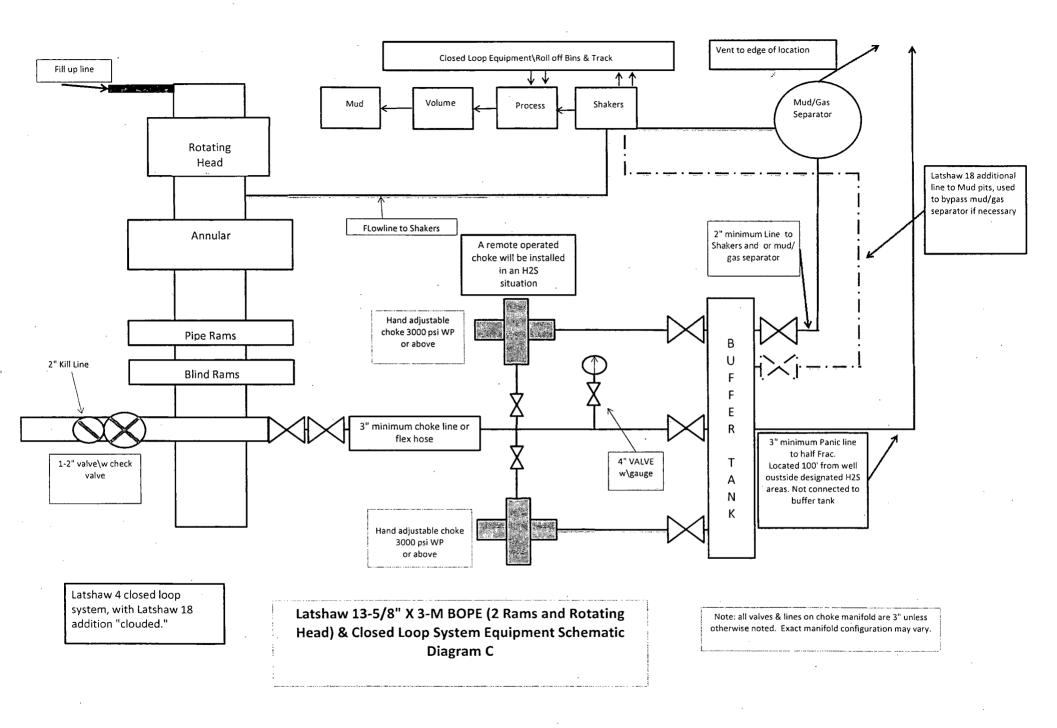

#### H) CLOSED LOOP AND CHOKE MANIFLOLD

Please see diagram A, B, C or D depending on configuration.