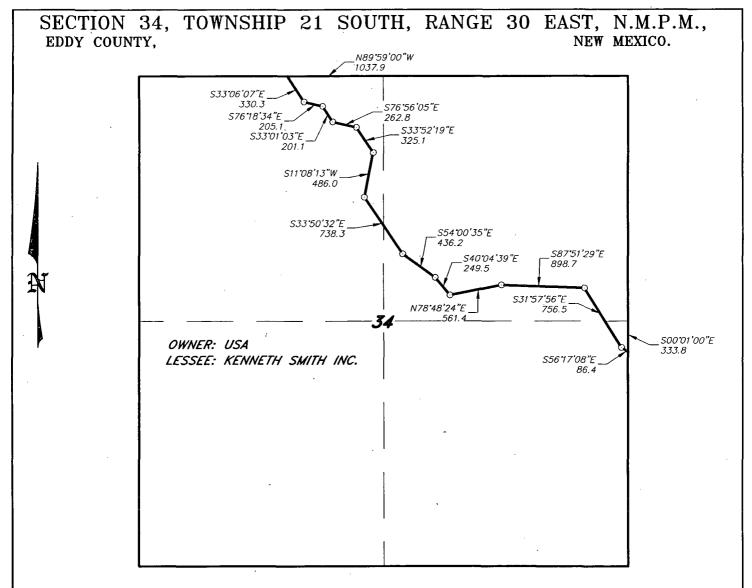

#### LEGAL DESCRIPTION

A STRIP OF LAND 14.0 FEET WIDE, LOCATED IN SECTION 34, TOWNSHIP 21 SOUTH, RANGE 30 EAST, N.M.P.M., EDDY COUNTY, NEW MEXICO AND BEING 7.0 FEET LEFT AND RIGHT OF THE FOLLOWING DESCRIBED CENTERLINE SURVEY.

SECTION 34 = 5537.4 FEET = 335.60 RODS = 1.05 MILES = 1.78 ACRES