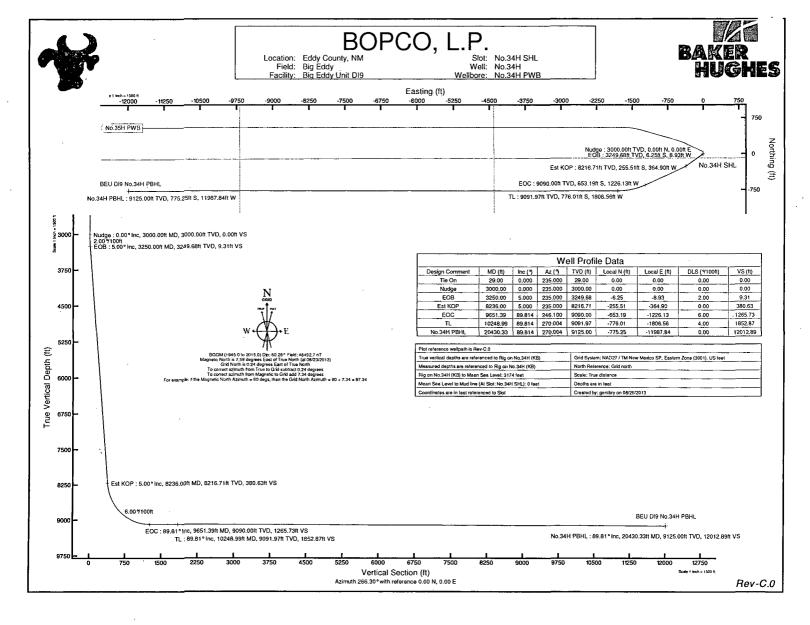

#### F) DIRECTIONAL DRILLING

BOPCO, L.P. plans to drill out the 9-5/8" intermediate casing with a 8-3/4" bit to a TVD of approximately 8,509' at which point a directional hole will be kicked off of the pilot hole and drilled at an azimuth of 235.00 degrees, building angle at 6.00 deg/100' to 89.81 degrees and 270.00 degrees azimuth at a TVD of approximately 9,090' (MD 9,651'). This angle will be held to a depth of approximately 10,930' MD (9,094' TVD). At this depth 7", 26#, HCP-110, Buttress, or 8rd LTC casing will be installed and cemented in two stages (DV Tool @ approximately 5000') with cement circulated to surface. A 6-1/8" open hole lateral will then be drilled out from 7" casing at an azimuth of 270.00 degrees, inclination of 89.81 degrees to a measured depth of approximately 20,430', TVD 9,125'. At this depth a 4-1/2" Completion System with packers installed for zone isolation will be run into the producing lateral.

| FORMATION (LATERAL HOLE)           | TOP EST FROM KB<br>(TVD) | MD      | SUB-SEATOP | BEARING - |
|------------------------------------|--------------------------|---------|------------|-----------|
| Est. KOP                           | 8,216'                   | 8,236'  | - 5,042'   | Oil/Gas   |
| 2 <sup>nd</sup> Bone Spring A Sand | 8,950'                   | 9,130'  | - 5,776'   | Oil/Gas   |
| 2 <sup>nd</sup> Bone Spring B Sand | 9,060'                   | 9,414'  | - 5,886'   | Oil/Gas   |
| EOC                                | 9,090'                   | 9,651'  | - 5,916'   | Oil/Gas   |
| Lateral Target #1                  | 9,090'                   | 10,248' | - 5,916'   | Oil/Gas   |
| TD Horizontal Hole                 | 9,125'                   | 20,430' | - 5,951'   | Oil/Gas   |