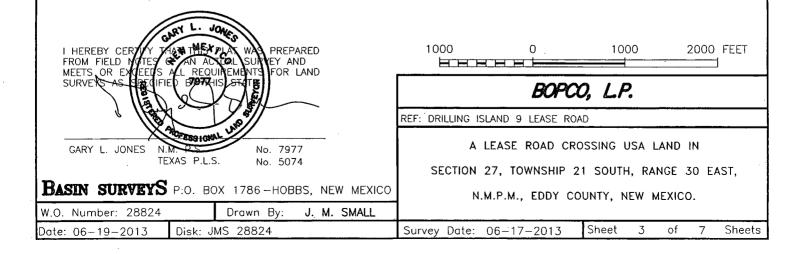

### SECTION 27, TOWNSHIP 21 SOUTH, RANGE 30 EAST, N.M.P.M., EDDY COUNTY, NEW MEXICO.

#### LEGAL DESCRIPTION

A STRIP OF LAND 14.0 FEET WIDE, LOCATED IN SECTION 27, TOWNSHIP 21 SOUTH, RANGE 30 EAST, N.M.P.M., EDDY COUNTY, NEW MEXICO AND BEING 7.0 FEET LEFT AND RIGHT OF THE FOLLOWING DESCRIBED CENTERLINE SURVEY.

SECTION 27 = 3154.1 FEET = 191.16 RODS = 0.60 MILES = 1.01 ACRES