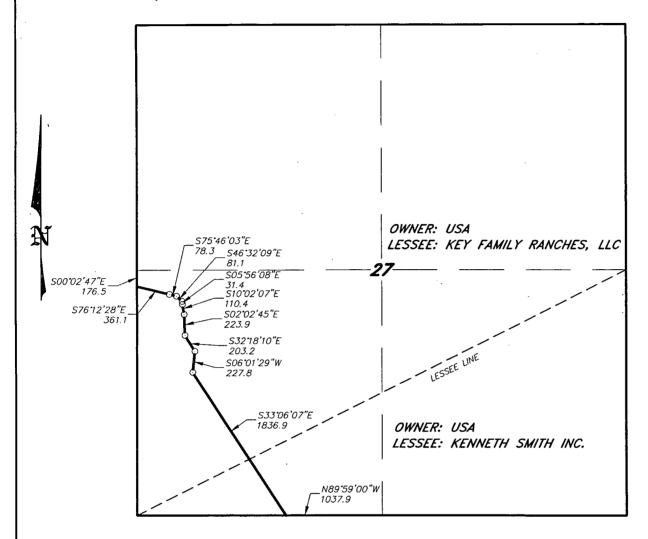

### SECTION 27, TOWNSHIP 21 SOUTH, RANGE 30 EAST, N.M.P.M., EDDY COUNTY, NEW MEXICO.

#### LEGAL DESCRIPTION

A STRIP OF LAND 14.0 FEET WIDE, LOCATED IN SECTION 27, TOWNSHIP 21 SOUTH, RANGE 30 EAST, N.M.P.M., EDDY COUNTY, NEW MEXICO AND BEING 7.0 FEET LEFT AND RIGHT OF THE FOLLOWING DESCRIBED CENTERLINE SURVEY.

SECTION 27 = 3154.1 FEET = 191.16 RODS = 0.60 MILES = 1.01 ACRES