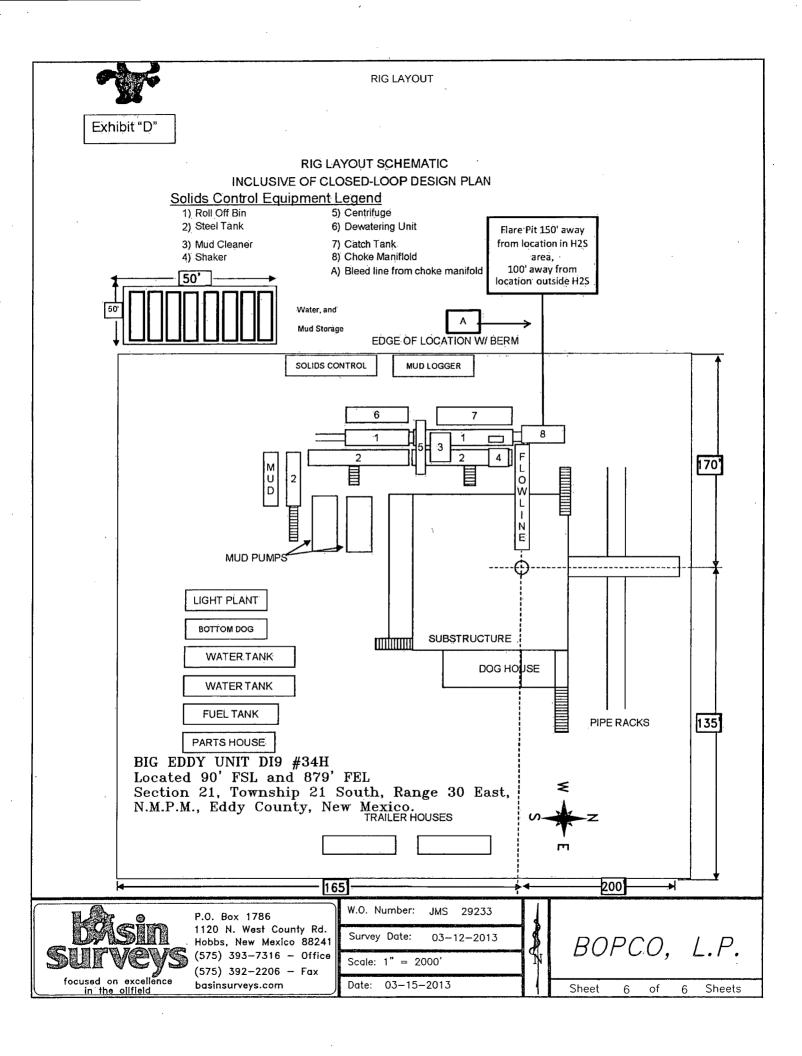

#### G) H2S SAFETY EQUIPMENT

H2S monitors shall be installed prior to drilling out the surface shoe. If H2S is encountered in quantities greater than 10 PPM, the well will be shut in and H2S equipment will be installed, including a flare line that will be extended pursuant to Onshore Oil and Gas Order #6. (Please refer to diagram B, C or D for choke manifold and closed loop system layout when H2S is present) Please refer to H2S location diagram for location of important H2S safety items.

#### H) CLOSED LOOP AND CHOKE MANIFLOLD

Please see diagram A, B, C or D depending on configuration.