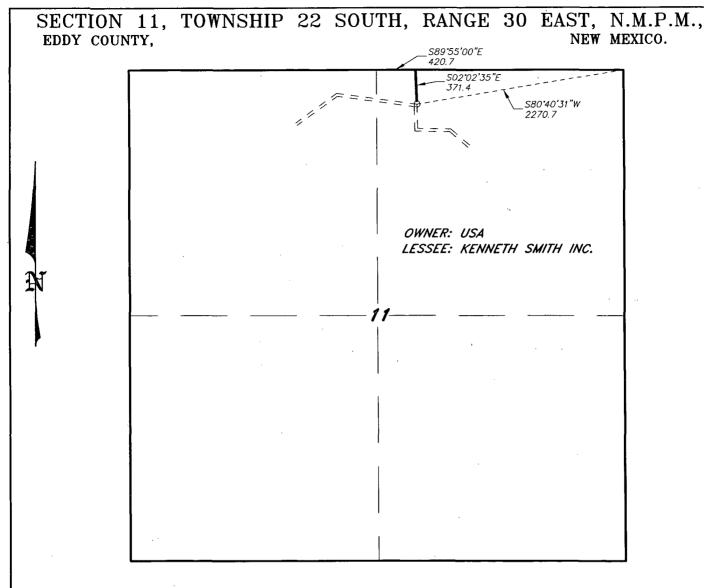

#### LEGAL DESCRIPTION

A STRIP OF LAND 14.0 FEET WIDE, LOCATED IN SECTION 11, TOWNSHIP 22 SOUTH, RANGE 30 EAST, N.M.P.M., EDDY COUNTY, NEW MEXICO AND BEING 7.0 FEET LEFT AND RIGHT OF THE FOLLOWING DESCRIBED CENTERLINE SURVEY.

SECTION 11 = 371.4 FEET = 22.51 RODS = 0.07 MILES = 0.12 ACRES