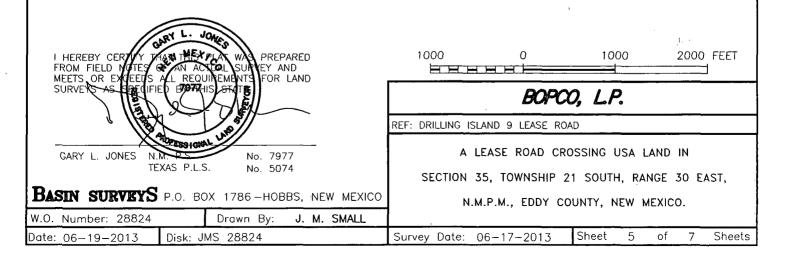

### SECTION 35, TOWNSHIP 21 SOUTH, RANGE 30 EAST, N.M.P.M., EDDY COUNTY, NEW MEXICO.

A STRIP OF LAND 14.0 FEET WIDE, LOCATED IN SECTION 35, TOWNSHIP 21 SOUTH, RANGE 30 EAST, N.M.P.M., EDDY COUNTY, NEW MEXICO AND BEING 7.0 FEET LEFT AND RIGHT OF THE FOLLOWING DESCRIBED CENTERLINE SURVEY.

SECTION 35 = 4666.4 FEET = 282.81 RODS = 0.88 MILES = 1.50 ACRES

W.O. Number: 28824 Drawn By: J. M. SMALL Disk: JMS 28824 Survey Date: 06-17-2013 Date: 06-19-2013

BASIN SURVEYS P.O. BOX 1786 - HOBBS, NEW MEXICO

N.M.P.M., EDDY COUNTY, NEW MEXICO.

Sheet of Sheets