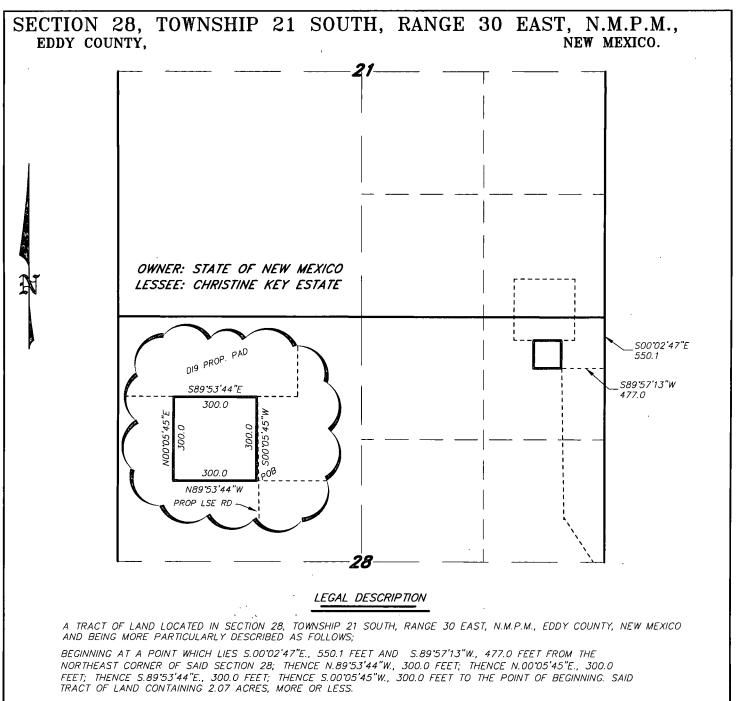

Date: 06-19-2013 basinsurveys.com

W.O. Number: JMS 28824 Survey Date: 06-17-2013 Scale: 1" = 1000'

BOPCO, L.P.

A STRIP OF LAND 14.0 FEET WIDE, LOCATED IN SECTION 28, TOWNSHIP 21 SOUTH, RANGE 30 EAST, N.M.P.M., EDDY COUNTY, NEW MEXICO AND BEING 7.0 FEET LEFT AND RIGHT OF THE FOLLOWING DESCRIBED CENTERLINE SURVEY. BEGINNING AT A POINT WHICH LIES S.62'15'59"W., 534.9 FEET FROM THE NORTHEAST CORNER OF SAID SECTION 28; THENCE S.00'53'42"E., 1900.9 FEET; THENCE S.33'33'42"E., 796.1 FEET; THENCE S.76'12'28"E., 6.2 FEET TO A POINT ON THE EAST SECTION LINE WHICH LIES S.00'02'47"E., 776.5 FEET FROM THE EAST QUARTER CORNER OF SAID SECTION 28. SAID STRIP OF LAND BEING 2703.2 FEET OR 163.83 RODS IN LENGTH AND CONTAINING 0.86 ACRES, MORE OR LESS, AND BEING ALLOCATED BY FORTIES AS FOLLOWS:

### SECTION 27, TOWNSHIP 21 SOUTH, RANGE 30 EAST, N.M.P.M., EDDY COUNTY, NEW MEXICO.

#### LEGAL DESCRIPTION

A STRIP OF LAND 14.0 FEET WIDE, LOCATED IN SECTION 27, TOWNSHIP 21 SOUTH, RANGE 30 EAST, N.M.P.M., EDDY COUNTY, NEW MEXICO AND BEING 7.0 FEET LEFT AND RIGHT OF THE FOLLOWING DESCRIBED CENTERLINE SURVEY.

SECTION 27 = 3154.1 FEET = 191.16 RODS = 0.60 MILES = 1.01 ACRES

#### LEGAL DESCRIPTION

A STRIP OF LAND 14.0 FEET WIDE, LOCATED IN SECTION 34, TOWNSHIP 21 SOUTH, RANGE 30 EAST, N.M.P.M., EDDY COUNTY, NEW MEXICO AND BEING 7.0 FEET LEFT AND RIGHT OF THE FOLLOWING DESCRIBED CENTERLINE SURVEY.

SECTION 34 = 5537.4 FEET = 335.60 RODS = 1.05 MILES = 1.78 ACRES

### SECTION 35, TOWNSHIP 21 SOUTH, RANGE 30 EAST, N.M.P.M., EDDY COUNTY, NEW MEXICO.

A STRIP OF LAND 14.0 FEET WIDE, LOCATED IN SECTION 35, TOWNSHIP 21 SOUTH, RANGE 30 EAST, N.M.P.M., EDDY COUNTY, NEW MEXICO AND BEING 7.0 FEET LEFT AND RIGHT OF THE FOLLOWING DESCRIBED CENTERLINE SURVEY.

SECTION 35 = 4666.4 FEET = 282.81 RODS = 0.88 MILES = 1.50 ACRES

W.O. Number: 28824 Drawn By: J. M. SMALL Disk: JMS 28824 Survey Date: 06-17-2013 Date: 06-19-2013

BASIN SURVEYS P.O. BOX 1786 - HOBBS, NEW MEXICO