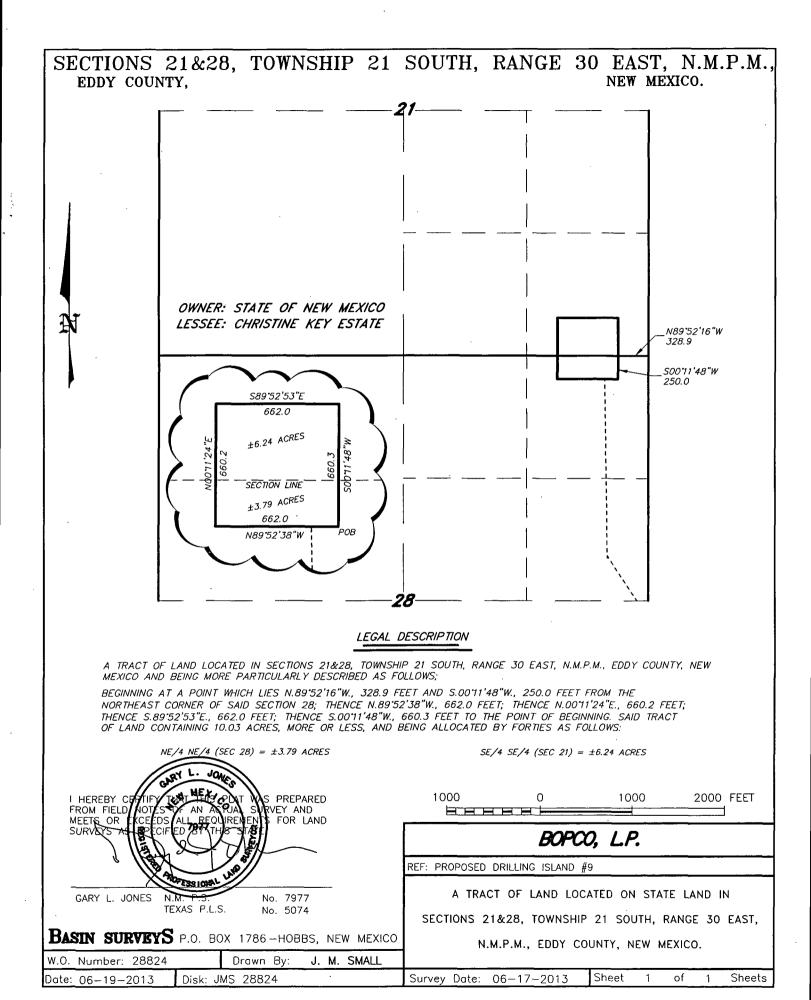

# SECTION 21, TOWNSHIP 21 SOUTH, RANGE 30 EAST, N.M.P.M., EDDY COUNTY, NEW MEXICO.

A TRACT OF LAND LOCATED IN SECTION 21, TOWNSHIP 21 SOUTH, RANGE 30 EAST, N.M.P.M., EDDY COUNTY, NEW MEXICO AND BEING MORE PARTICULARLY DESCRIBED AS FOLLOWS;

BEGINNING AT A POINT WHICH LIES N.00'08'28"E., 200.0 FEET AND N.89'51'32"W., 330.0 FEET FROM THE SOUTHEAST CORNER OF SAID SECTION 21; THENCE N.89'41'11"W., 660.0 FEET; THENCE N.00'08'27"E., 660.0 FEET; THENCE S.89'41'25"E., 660.0 FEET; THENCE S.00'08'13"W., 660.0 FEET TO THE POINT OF BEGINNING. SAID TRACT OF LAND BEING 10.0 ACRES, MORE OR LESS.