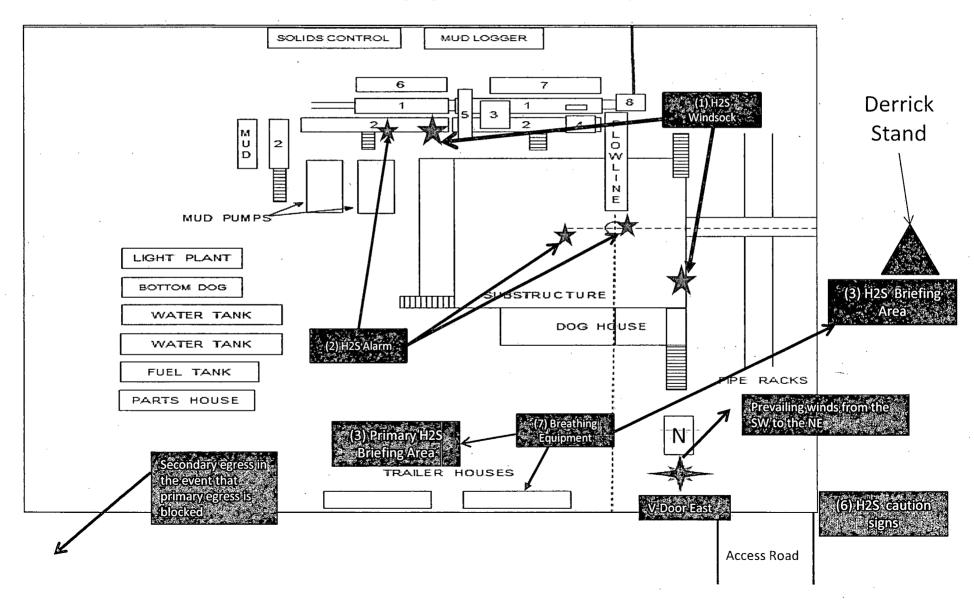

#### G) H2S SAFETY EQUIPMENT

H2S monitors shall be installed prior to drilling out the surface shoe. If H2S is encountered in quantities greater than 10 PPM, the well will be shut in and H2S equipment will be installed, including a flare line that will be extended pursuant to Onshore Oil and Gas Order #6. (Please refer to diagram B, C or D for choke manifold and closed loop system layout when H2S is present) Please refer to H2S location diagram for location of important H2S safety items.