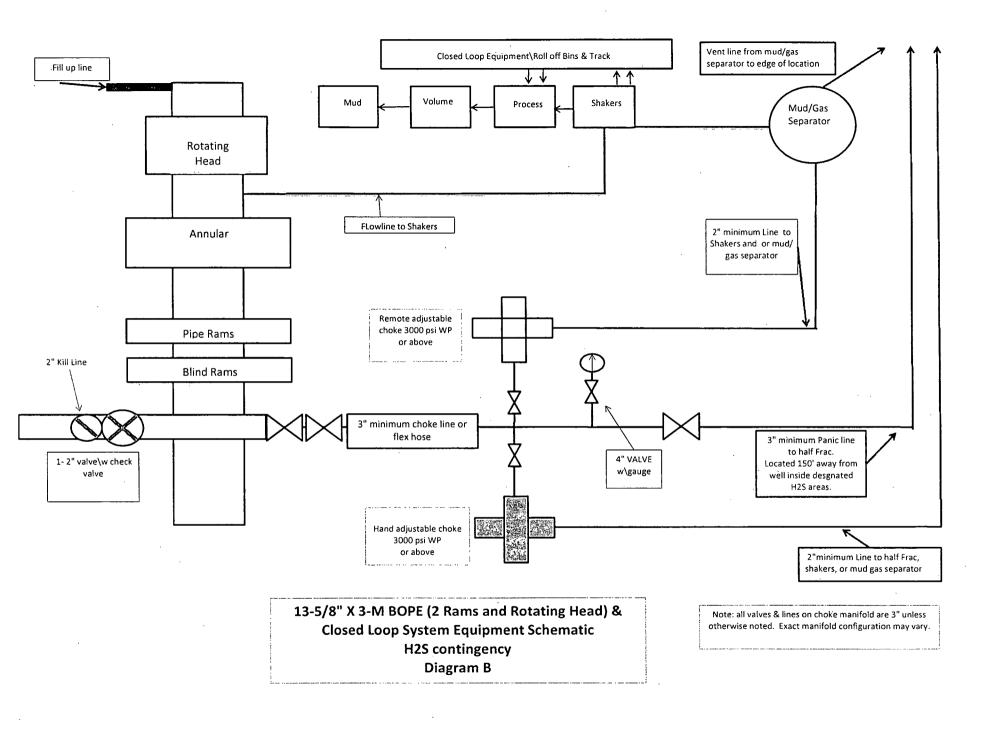

#### G) H2S SAFETY EQUIPMENT

H2S monitors shall be installed prior to drilling out the surface shoe. If H2S is encountered in quantities greater than 10 PPM, the well will be shut in and H2S equipment will be installed, including a flare line that will be extended pursuant to Onshore Oil and Gas Order #6. (Please refer to diagram B, C or D for choke manifold and closed loop system layout when H2S is present) Please refer to H2S location diagram for location of important H2S safety items.

#### H) CLOSED LOOP AND CHOKE MANIFLOLD

Please see diagram A, B, C or D depending on configuration.