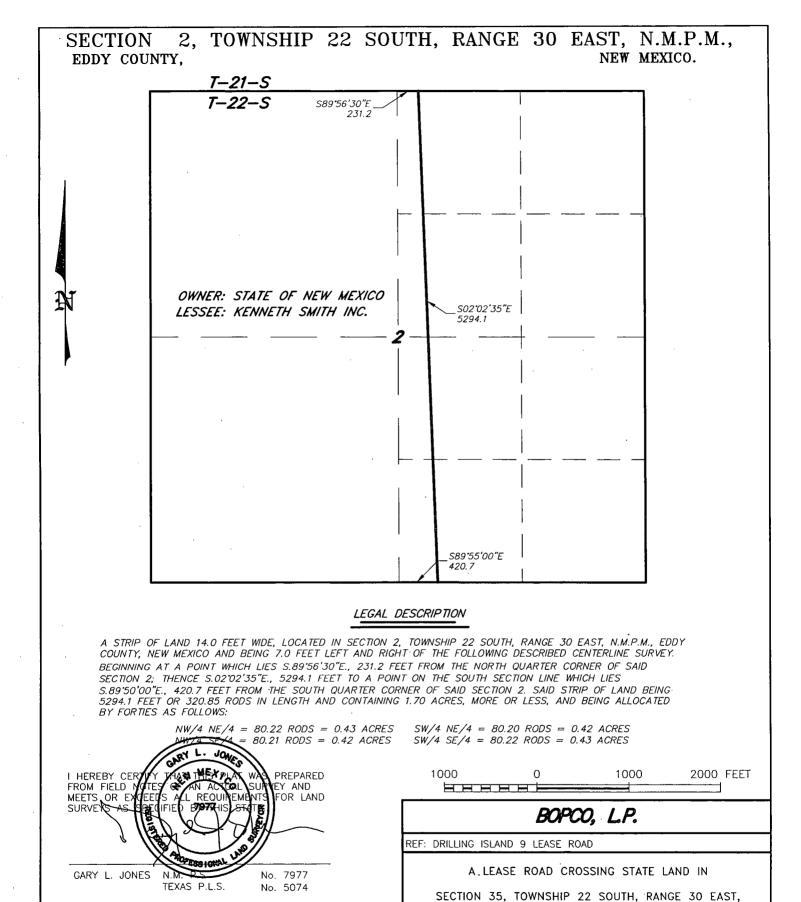

### SECTION 35, TOWNSHIP 21 SOUTH, RANGE 30 EAST, N.M.P.M., EDDY COUNTY, NEW MEXICO.

A STRIP OF LAND 14.0 FEET WIDE, LOCATED IN SECTION 35, TOWNSHIP 21 SOUTH, RANGE 30 EAST, N.M.P.M., EDDY COUNTY, NEW MEXICO AND BEING 7.0 FEET LEFT AND RIGHT OF THE FOLLOWING DESCRIBED CENTERLINE SURVEY.

SECTION 35 = 4666.4 FEET = 282.81 RODS = 0.88 MILES = 1.50 ACRES

W.O. Number: 28824 Drawn By: J. M. SMALL Disk: JMS 28824 Survey Date: 06-17-2013 Date: 06-19-2013

BASIN SURVEYS P.O. BOX 1786 - HOBBS, NEW MEXICO