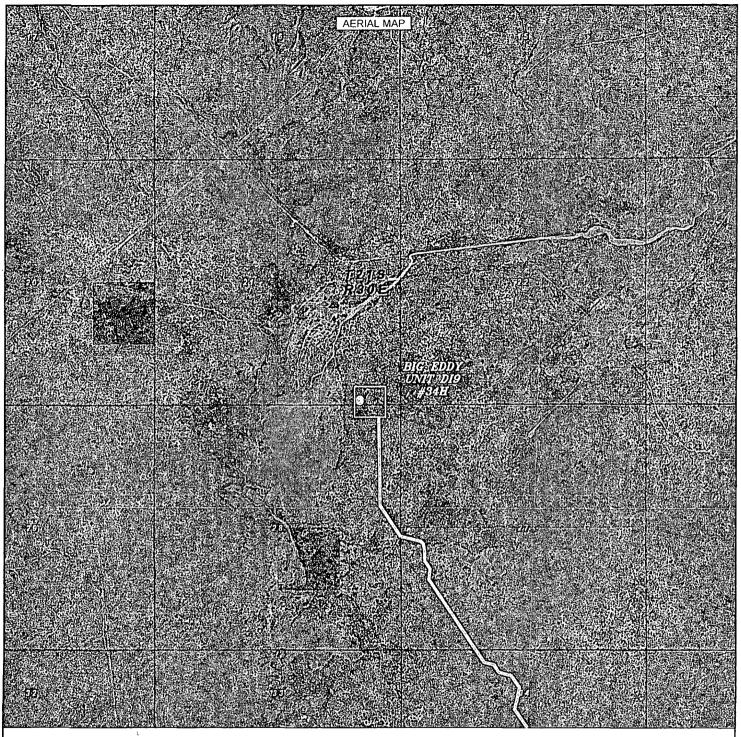

SECTION 21, TOWNSHIP 21 SOUTH, RANGE 30 EAST, N.M.P.M., WELL PAD LAYOUT EDDY COUNTY, DRILLING ISLAND BOUNDARY 3146.2 3146.3 500, BOPCO, L.P. BIG EDDY UNIT DI9 #34H ELEV. - 3145' 0400 135' 170 Lat - N 32\*27'27.52" Long - W 103\*52'45.36" NMSPCE- N 530502.7 E 640055.3 34H (NAD-27) 165' 3144.2' 3145.0 200 200 400 FEET 0 SCALE: 1" = 200' Directions to Location: BOPCO, L.P. FROM THE THE JUNCTION OF HWY 31 AD CIMARRON, GO EAST ON CIMARRON FOR 5.0 MILES TO LEASE REF: BIG EDDY UNIT DI9 #34H / WELL PAD TOPO ROAD, CONTINUE EAST 1.5 MILES TO PROPOSED LEASE ROAD NORTH. THE BIG EDDY UNIT DI9 #34H LOCATED 90' FROM THE SOUTH LINE AND 879' FROM THE EAST LINE OF BASIN SURVEYS P.O. BOX 1786-HOBBS, NEW MEXICO SECTION 21, TOWNSHIP 21 SOUTH, RANGE 30 EAST, N.M.P.M., EDDY COUNTY, NEW MEXICO. DAJ/JMS W.O. Number: 29233 Drawn By: Sheet Sheets Date: 08-20-2013 Disk: JMS 29233 Survey Date: 08-17-2013