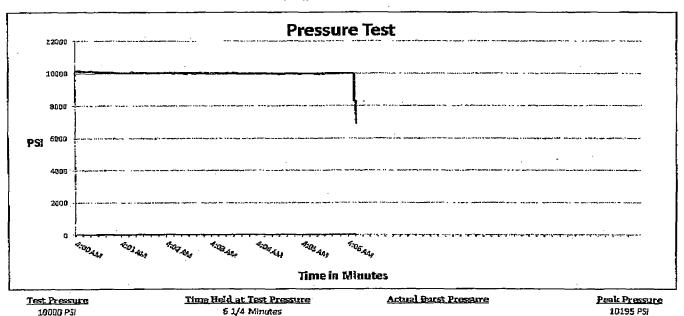

#### POINT 4: PRESSURE CONTROL EQUIPMENT (SEE ATTACHED DIAGRAMS A, B, C or D)

After running the 13-3/8" surface casing, a 13-5/8" BOP/BOPE system with a minimum rating of 5M will be installed on the Cameron Multi-Bowl System (MBS) wellhead. The BOP/BOPE will be pressure tested to 250 psi low and 5,000 psi high after installation on the surface casing which will cover testing requirements for the duration of the well as per Onshore Order #2. The 9-5/8" intermediate casing and 7" production casing will be run with a mandrel hanger through the 13-5/8" BOP/BOPE system without breaking any connections on the BOP/BOPE system and thus not requiring a pressure test. Please find attached wellhead schematic. The field reports from the Cameron representative and the BOP test information will be provided in a subsequent report.

A function test to insure that the preventers are operating correctly will be performed on each trip

BOPCO, L.P. would like to request a variance to use an armored, 3", 5000 psi WP flex hose for the choke line in the drilling of the well if the rig is equip with hose. (See specification for hose that might be used, attached with APD exhibits). This is rig equipment and will help quicken nipple up time thus saving money without a safety problem. The hose itself is rated to 5000 psi, and has 5000 psi flanges on each end. This well is to be drilled to 10,345' TVD and max surface pressure should be +/- 3103 psi as prescribed in onshore order #2 shown as max BHP minus 0.22 psi/ft. Thus, 5000 psi BOPE is all that is needed for this well. Please refer to diagrams A, B, or C for choke manifold and closed loop system layout. If an armored flex hose is