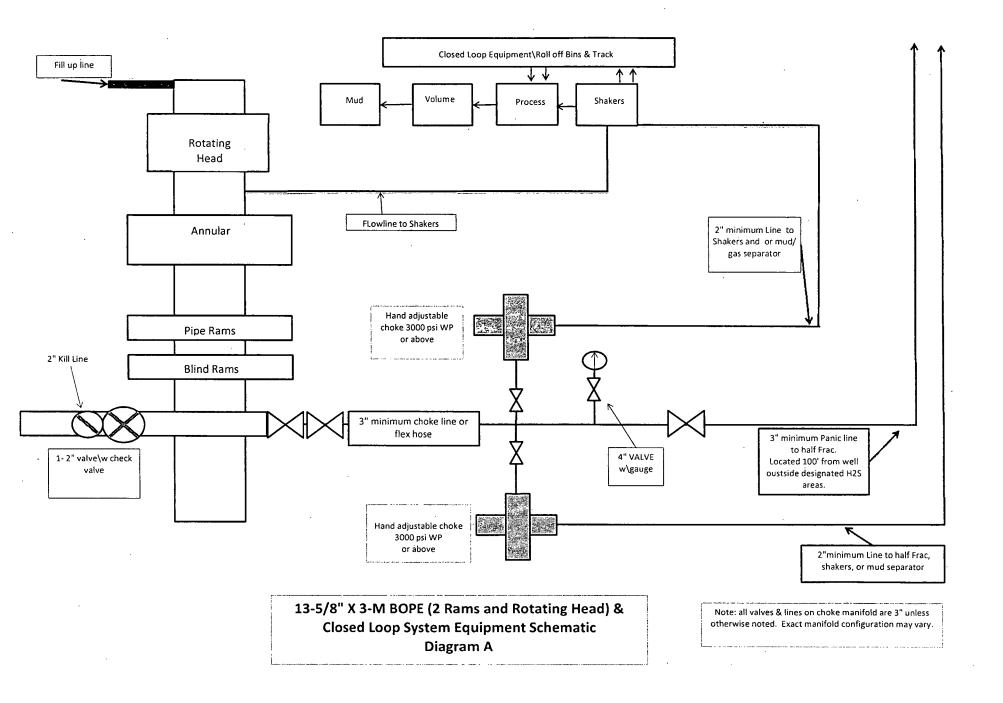

#### POINT 4: PRESSURE CONTROL EQUIPMENT (SEE ATTACHED DIAGRAMS A, B, C or D)

After running the 13-3/8" surface casing, a 13-5/8" BOP/BOPE system with a minimum rating of 5M will be installed on the Cameron Multi-Bowl System (MBS) wellhead. The BOP/BOPE will be pressure tested to 250 psi low and 5,000 psi high after installation on the surface casing which will cover testing requirements for the duration of the well as per Onshore Order #2. The 9-5/8" intermediate casing and 7" production casing will be run with a mandrel hanger through the 13-5/8" BOP/BOPE system without breaking any connections on the BOP/BOPE system and thus not requiring a pressure test. Please find attached wellhead schematic. The field reports from the Cameron representative and the BOP test information will be provided in a subsequent report.

During the drilling of the pilot hole (8-3/4" hole section), BOPCO, L.P. will be utilizing and maintaining a 5M system. Once the pilot hole has been plugged back, we will return to the required 3M system.

These tests will be performed:

- a) Upon installation
- b) After any component changes
- c) Thirty days after a previous test
- d) As required by well conditions
- e) Any time a seal is broken within a system

A function test to insure that the preventers are operating correctly will be performed on each trip

BOPCO, L.P. would like to request a variance to use an armored, 3", 5000 psi WP flex hose for the choke line in the drilling of the well if the rig is equip with hose. (See specification for hose that might be used, attached with APD exhibits). This is rig equipment and will help quicken nipple up time thus saving money without a safety problem. The hose itself is rated to 5000 psi, and has 5000 psi flanges on each end. This well is to be drilled to 10,345' TVD and max surface pressure should be +/- 3103 psi as prescribed in onshore order #2 shown as max BHP minus 0.22 psi/ft. Thus, 5000 psi BOPE is all that is needed for this well. Please refer to diagrams A, B, or C for choke manifold and closed loop system layout. If an armored flex hose is

#### H) CLOSED LOOP AND CHOKE MANIFLOLD

Please see diagram A, B, C or D depending on configuration.