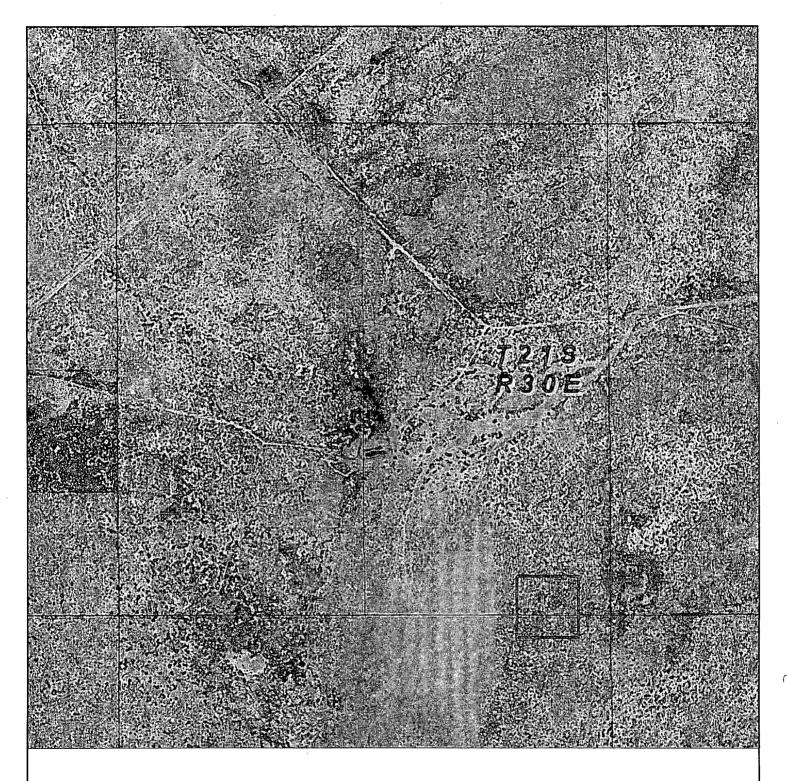

Date: 06-19-2013 basinsurveys.com

W.O. Number: JMS 28824 Survey Date: 06-17-2013 Scale: 1" = 1000'

BOPCO, L.P.

A STRIP OF LAND 14.0 FEET WIDE, LOCATED IN SECTION 28, TOWNSHIP 21 SOUTH, RANGE 30 EAST, N.M.P.M., EDDY COUNTY, NEW MEXICO AND BEING 7.0 FEET LEFT AND RIGHT OF THE FOLLOWING DESCRIBED CENTERLINE SURVEY. BEGINNING AT A POINT WHICH LIES S.62'15'59"W., 534.9 FEET FROM THE NORTHEAST CORNER OF SAID SECTION 28; THENCE S.00'53'42"E., 1900.9 FEET; THENCE S.33'33'42"E., 796.1 FEET; THENCE S.76'12'28"E., 6.2 FEET TO A POINT ON THE EAST SECTION LINE WHICH LIES S.00'02'47"E., 776.5 FEET FROM THE EAST QUARTER CORNER OF SAID SECTION 28. SAID STRIP OF LAND BEING 2703.2 FEET OR 163.83 RODS IN LENGTH AND CONTAINING 0.86 ACRES, MORE OR LESS, AND BEING ALLOCATED BY FORTIES AS FOLLOWS: