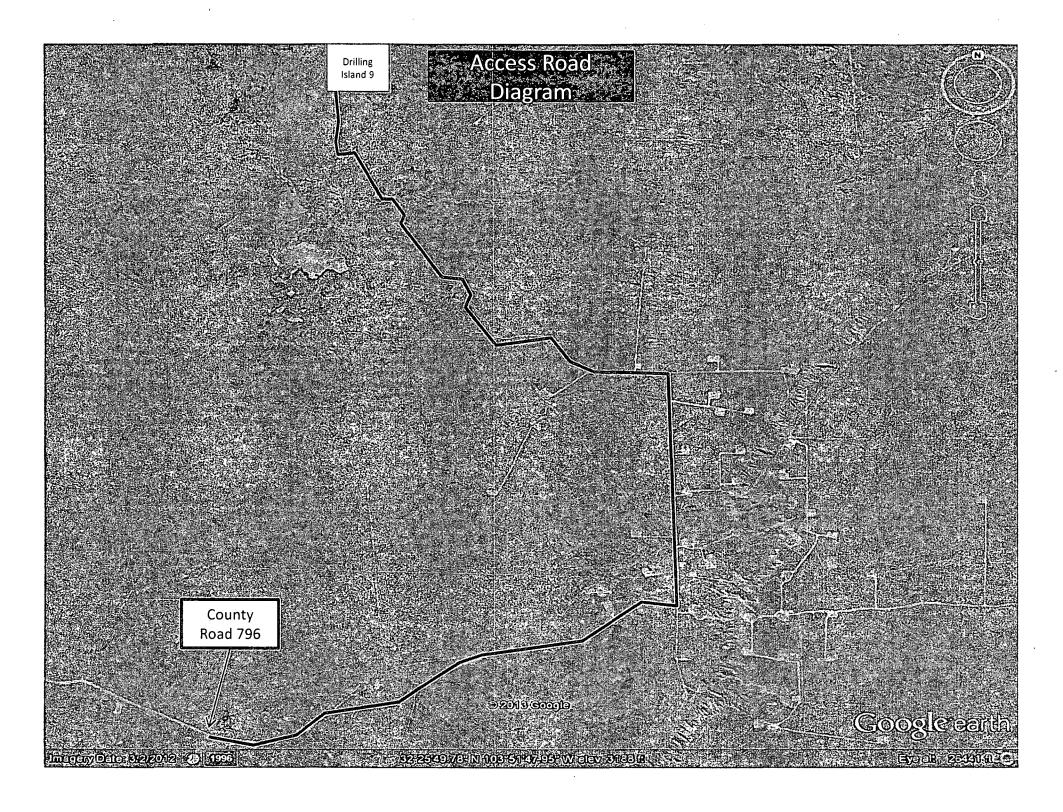

30 EAST, N.M.P.M., EDDY COUNTY, NEW MEXICO AND BEING MORE PARTICULARLY DESCRIBED AS FOLLOWS;

BEGINNING AT A POINT WHICH LIES N.00'08'28"E., 200.0 FEET AND N.89'51'32"W., 330.0 FEET FROM THE SOUTHEAST CORNER OF SAID SECTION 21; THENCE N.89'41'11"W., 660.0 FEET; THENCE N.00'08'27"E., 660.0 FEET; THENCE S.89'41'25"E., 660.0 FEET; THENCE S.00'08'13"W., 660.0 FEET TO THE POINT OF BEGINNING. SAID TRACT OF LAND BEING 10.0 ACRES, MORE OR LESS.





PROPOSED DRILLING ISLAND #9
Section 21, Township 21 South, Range 30 East, N.M.P.M., Eddy County, New Mexico.



P.O. Box 1786 1120 N. West County Rd. Hobbs, New Mexico 88241 (575) 393-7316 - Office (575) 392-2206 - Fax basinsurveys.com W.O. Number: JMS 25409

Survey Date: 11-19-2011

Scale: 1" = 1000'

Scale: 1" = 1000'

Date: 12-05-2011

BOPCO, L.P.



Surface casing is to be set into the Rustler below all fresh water sands at an approximate depth of 410' and cement circulated to surface.

7" casing will be set at approximately 10,930' MD, 9,094' TVD (In lateral) and cemented in two stages with DV Tool set at approximately 5,000'. Cement will be circulated to surface.

Drilling procedure, BOP diagram, and anticipated tops are attached.

This well is located inside the R111 Potash area and Secretary's Potash area.

The surface location is nonstandard and located inside the Big Eddy Unit.

The bottom hole location is nonstandard and located inside the Big Eddy Unit.

Surface Lease Numbers- Surface location not included in proration unit

Bottom Hole Lease Numbers – Federal Lease: NMNM0003297B, NMNM 0004105A State of New Mexico Lease-120