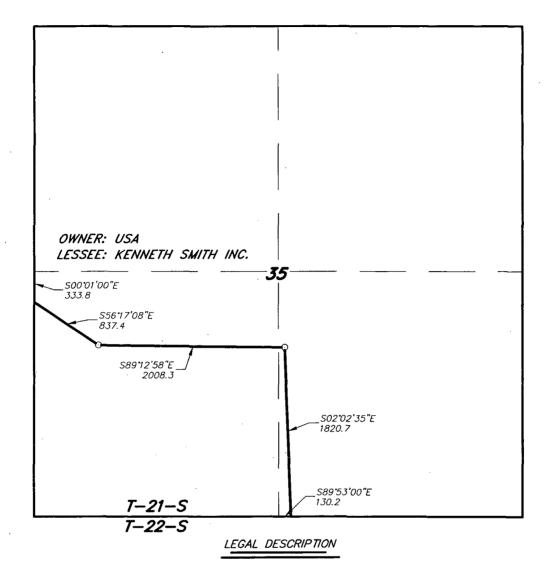

### SECTION 35, TOWNSHIP 21 SOUTH, RANGE 30 EAST, N.M.P.M., EDDY COUNTY, NEW MEXICO.

A STRIP OF LAND 14.0 FEET WIDE, LOCATED IN SECTION 35, TOWNSHIP 21 SOUTH, RANGE 30 EAST, N.M.P.M., EDDY COUNTY, NEW MEXICO AND BEING 7.0 FEET LEFT AND RIGHT OF THE FOLLOWING DESCRIBED CENTERLINE SURVEY.

SECTION 35 = 4666.4 FEET = 282.81 RODS = 0.88 MILES = 1.50 ACRES

W.O. Number: 28824 Drawn By: J. M. SMALL Disk: JMS 28824 Survey Date: 06-17-2013 Date: 06-19-2013

BASIN SURVEYS P.O. BOX 1786 - HOBBS, NEW MEXICO