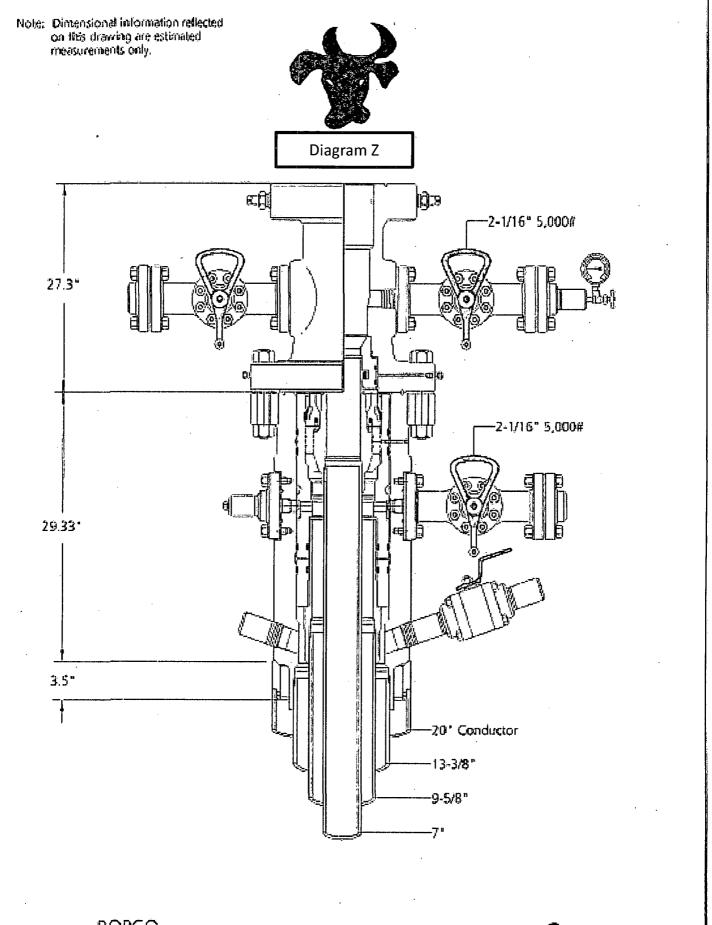

#### POINT 4: PRESSURE CONTROL EQUIPMENT (SEE ATTACHED DIAGRAMS A, B, C or D)

After running the 13-3/8" surface casing, a 13-5/8" BOP/BOPE system with a minimum rating of 5M will be installed on the Cameron Multi-Bowl System (MBS) wellhead. The BOP/BOPE will be pressure tested to 250 psi low and 5,000 psi high after installation on the surface casing which will cover testing requirements for the duration of the well as per Onshore Order #2. The 9-5/8" intermediate casing and 7" production casing will be run with a mandrel hanger through the 13-5/8" BOP/BOPE system without breaking any connections on the BOP/BOPE system and thus not requiring a pressure test. Please find attached wellhead schematic. The field reports from the Cameron representative and the BOP test information will be provided in a subsequent report.