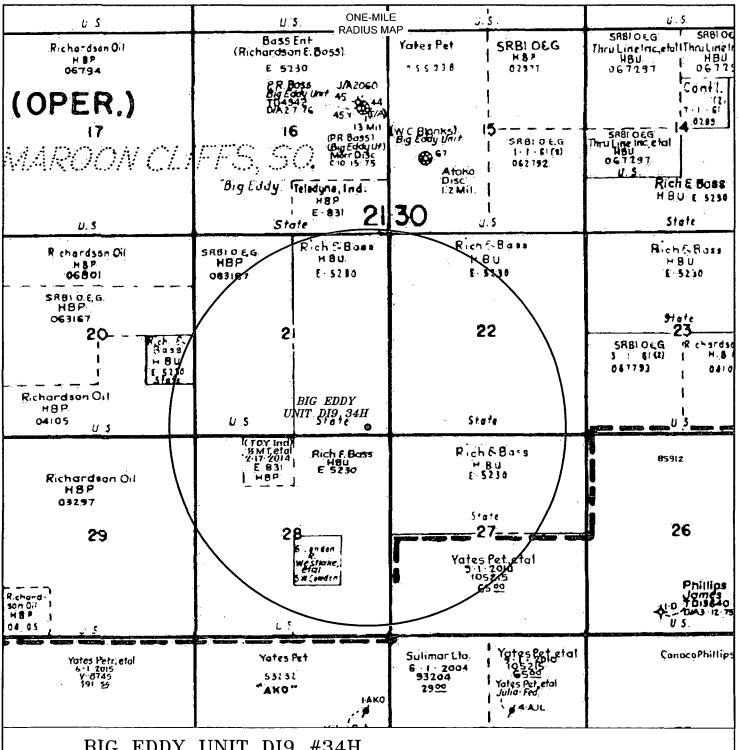

#### DISTRICT III

Section

30

Township

21 S

Joint or Infill

Range

30 E

#### OIL CONSERVATION DIVISION

1220 South St. Francis Dr. Santa Fe, New Mexico 87505

DISTRICT IV 1220 S. St. Francis Dr., Santa Fe, NM 87505 ☐ AMENDED REPORT WELL LOCATION AND ACREAGE DEDICATION PLAT 4-08 Pool Code API Numb -WILDCAT; BONE SPRING Property Code Property Name Well Number 805860 **BIG EDDY UNIT DI9** 34H OGRID No. Operator Name Elevation 260737 3145 BOPCO, L.P. Surface Location UL or lot No. Section Township Range Lot Idn Feet from the North/South line Feet from the East/West line County 21 21 S 30 E 90 SOUTH 879 **EDDY** Ρ **EAST** Bottom Hole Location If Different From Surface

NO ALLOWABLE WILL BE ASSIGNED TO THIS COMPLETION UNTIL ALL INTERESTS HAVE BEEN CONSOLIDATED

OR A NON-STANDARD UNIT HAS BEEN APPROVED BY THE DIVISION

Feet from the

660

Order No.

North/South line

**NORTH** 

Feet from the

This well is located inside the R111 Potash area and Secretary's Potash area.

The surface location is nonstandard and located inside the Big Eddy Unit.

The bottom hole location is nonstandard and located inside the Big Eddy Unit.

Surface Lease Numbers- Surface location not included in proration unit

Bottom Hole Lease Numbers – Federal Lease: NMNM0003297B, NMNM 0004105A State of New Mexico Lease-120 acres

BOPCO, L.P., at P. O. Box 2760, Midland, TX, 79702 is a subsidiary of BOPCO, L.P., 201 Main Street, Ft. Worth, TX, 76102. Bond No. COB000050 (Nationwide).