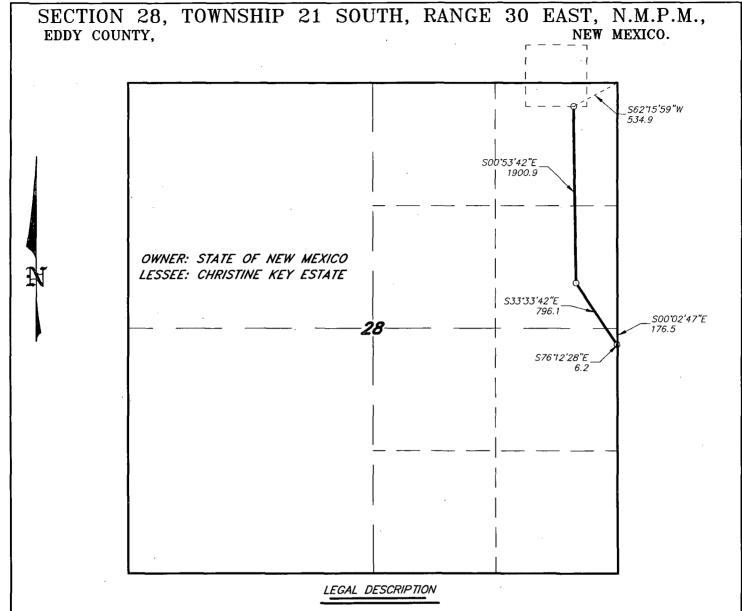

Date: 06-19-2013 basinsurveys.com

W.O. Number: JMS 28824 Survey Date: 06-17-2013 Scale: 1" = 1000'

BOPCO, L.P.

A STRIP OF LAND 14.0 FEET WIDE, LOCATED IN SECTION 28, TOWNSHIP 21 SOUTH, RANGE 30 EAST, N.M.P.M., EDDY COUNTY, NEW MEXICO AND BEING 7.0 FEET LEFT AND RIGHT OF THE FOLLOWING DESCRIBED CENTERLINE SURVEY. BEGINNING AT A POINT WHICH LIES S.62'15'59"W., 534.9 FEET FROM THE NORTHEAST CORNER OF SAID SECTION 28; THENCE S.00'53'42"E., 1900.9 FEET; THENCE S.33'33'42"E., 796.1 FEET; THENCE S.76'12'28"E., 6.2 FEET TO A POINT ON THE EAST SECTION LINE WHICH LIES S.00'02'47"E., 776.5 FEET FROM THE EAST QUARTER CORNER OF SAID SECTION 28. SAID STRIP OF LAND BEING 2703.2 FEET OR 163.83 RODS IN LENGTH AND CONTAINING 0.86 ACRES, MORE OR LESS, AND BEING ALLOCATED BY FORTIES AS FOLLOWS: