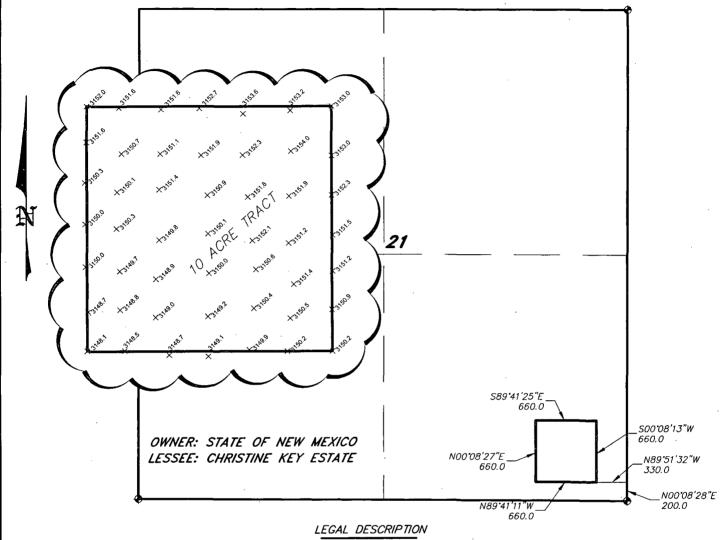

# SECTION 21, TOWNSHIP 21 SOUTH, RANGE 30 EAST, N.M.P.M., EDDY COUNTY, NEW MEXICO.

A TRACT OF LAND LOCATED IN SECTION 21, TOWNSHIP 21 SOUTH, RANGE 30 EAST, N.M.P.M., EDDY COUNTY, NEW MEXICO AND BEING MORE PARTICULARLY DESCRIBED AS FOLLOWS;

BEGINNING AT A POINT WHICH LIES N.00'08'28"E., 200.0 FEET AND N.89'51'32"W., 330.0 FEET FROM THE SOUTHEAST CORNER OF SAID SECTION 21; THENCE N.89'41'11"W., 660.0 FEET; THENCE N.00'08'27"E., 660.0 FEET; THENCE S.89'41'25"E., 660.0 FEET; THENCE S.00'08'13"W., 660.0 FEET TO THE POINT OF BEGINNING. SAID TRACT OF LAND BEING 10.0 ACRES, MORE OR LESS.