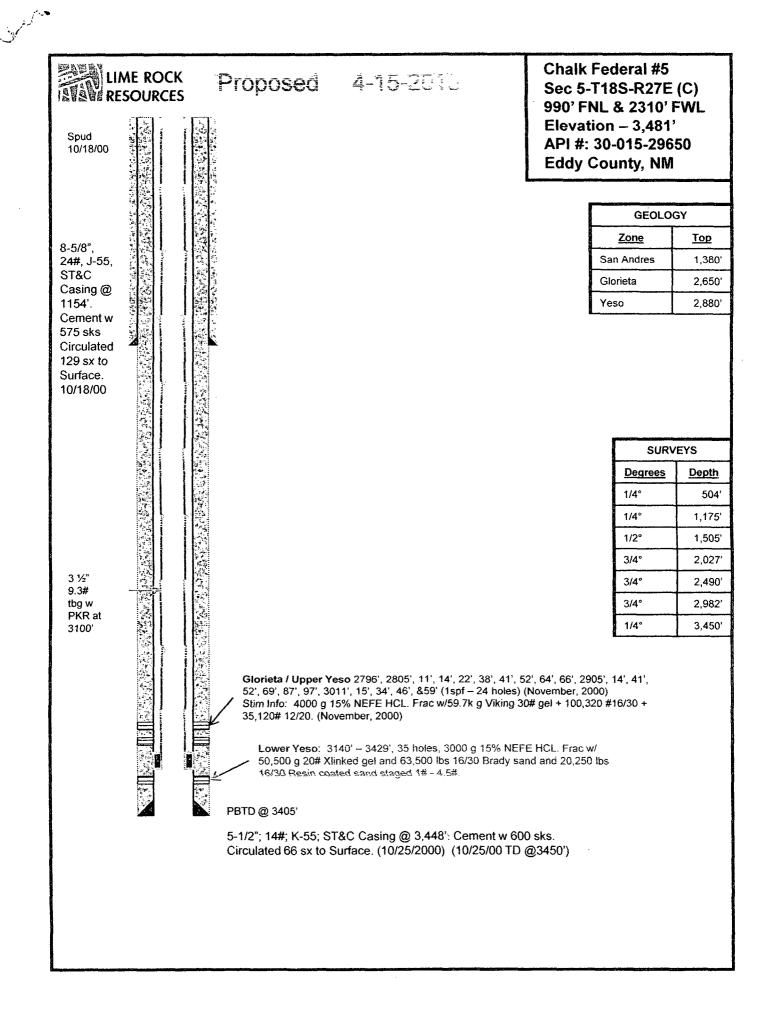

| E                                                                                                                                                                    |                                                                                                                                                             |                                                                                                                                          |                                                                                                                                                                                                                                                              |
|----------------------------------------------------------------------------------------------------------------------------------------------------------------------|-------------------------------------------------------------------------------------------------------------------------------------------------------------|------------------------------------------------------------------------------------------------------------------------------------------|--------------------------------------------------------------------------------------------------------------------------------------------------------------------------------------------------------------------------------------------------------------|
| Form 3160-5<br>(November 1994) DEP                                                                                                                                   | UNITED STATES                                                                                                                                               | TERIOR OCD Artesia                                                                                                                       | FORM APPROVED<br>OMB No. 1004-0135<br>Expires July 31, 1996                                                                                                                                                                                                  |
| BUREAU OF LAND MANAGE                                                                                                                                                |                                                                                                                                                             |                                                                                                                                          | 5. Lease Serial No.                                                                                                                                                                                                                                          |
| SUNDRY NOTICES AND REPORTS ON WELLS                                                                                                                                  |                                                                                                                                                             | NMNM 97122                                                                                                                               |                                                                                                                                                                                                                                                              |
| Do not use this form for proposals to drill or reenter an                                                                                                            |                                                                                                                                                             |                                                                                                                                          | 6. If Indian, Allottee or Tribe Name                                                                                                                                                                                                                         |
| abandoned well. Use Form 3160-3 (APD) for such proposals.                                                                                                            |                                                                                                                                                             |                                                                                                                                          | 0. If indian, Anotee of The Name                                                                                                                                                                                                                             |
| SUBMIT IN TRIPL                                                                                                                                                      | .ICATE – Other instru                                                                                                                                       | uctions on reverse side                                                                                                                  | 7. If Unit or CA/Agreement, Name and/or No.                                                                                                                                                                                                                  |
| Type of Well Gas Well Other                                                                                                                                          |                                                                                                                                                             |                                                                                                                                          | 8. Well Name and No.                                                                                                                                                                                                                                         |
| 2. Name of Operator                                                                                                                                                  |                                                                                                                                                             |                                                                                                                                          | CHALK FEDERAL #5                                                                                                                                                                                                                                             |
| LRE OPERATING, LLC                                                                                                                                                   |                                                                                                                                                             |                                                                                                                                          | 3                                                                                                                                                                                                                                                            |
| 3a. Address C/o Mike Pippin LLC                                                                                                                                      |                                                                                                                                                             | 3b. Phone No. (include area code)                                                                                                        | 30-015-29650                                                                                                                                                                                                                                                 |
|                                                                                                                                                                      |                                                                                                                                                             |                                                                                                                                          | 10. Field and Pool, or Exploratory Area (5130                                                                                                                                                                                                                |
| 4 Location of Well (Footage, Sec. T. R. M. or Survey Description                                                                                                     |                                                                                                                                                             | 000-021-4010                                                                                                                             | Red Lake, Glorieta-Yeso (51120)                                                                                                                                                                                                                              |
| 3104 N. Sullivan, Farmington, NM 87401<br>4. Location of Well (Footage, Sec., T., R., M., or Survey Description<br>990' FNL & 2310' FWL Unit C<br>Sec. 5, T18S, R27E |                                                                                                                                                             | RECEIVED                                                                                                                                 | AND                                                                                                                                                                                                                                                          |
|                                                                                                                                                                      |                                                                                                                                                             | JAN <b>2 9</b> 2014                                                                                                                      | Eddy County, New Mexico                                                                                                                                                                                                                                      |
| 12. CHECK APPROPRIATE BO                                                                                                                                             | X(ES) TO INDICATE NA                                                                                                                                        | WRE OF NOTICE REPORT. OR (                                                                                                               | OTHER DATA                                                                                                                                                                                                                                                   |
| TYPE OF SUBMISSION                                                                                                                                                   | TYPE OF ACTION                                                                                                                                              |                                                                                                                                          |                                                                                                                                                                                                                                                              |
| X Notice of Intent                                                                                                                                                   | Acidize                                                                                                                                                     | Deepen Producti<br>X Fracture Treat Reclama                                                                                              | on (Start/Resume) 🔲 Water Shut-Off<br>ttion 🗌 Well Integrity                                                                                                                                                                                                 |
| Subsequent Report                                                                                                                                                    | Casing Repair<br>Change Plans                                                                                                                               | New Construction Recompl                                                                                                                 |                                                                                                                                                                                                                                                              |
| Final Abandonment Notice                                                                                                                                             | Convert to Injection                                                                                                                                        | Plug Back Water D                                                                                                                        | isposal                                                                                                                                                                                                                                                      |
| If the proposal is to deepen directional<br>Attach the Bond under which the work<br>Following completion of the involved of                                          | ly or recomplete horizontally, give a<br>will be performed or provide the<br>perations. If the operation results in<br>bandonment Notices shall be filed of | subsurface locations and measured and true ver<br>Bond No on file with BLM/BIA. Required<br>a multiple completion or recompletion in a r | proposed work and approximate duration thereof.<br>stical depths of all pertinent markers and zones.<br>subsequent reports shall be filed within 30 days<br>new interval, a Form 3160-4 shall be filed once<br>on, have been completed, and the operator has |
| pump, & tbg. Using 4-3.<br>Perf lower Yeso @ abou<br>Treat new Yeso perfs &                                                                                          | /4" bit, drill cmt & 5-1/2'<br>ut 3140'-3429' w/about<br>Yeso open hole w/abo                                                                               | " csg shoe & CO to TD 3450'.<br>35 holes. Set 5-1/2" pkr on 3-                                                                           | o oil well as follows: TOH w/rods,<br>(Existing Yeso perfs are 2796'-3059"<br>1/2" 9.3# N-80 frac string @ 3100'.                                                                                                                                            |
| pump & rods. Release                                                                                                                                                 |                                                                                                                                                             | Trac to TD3450". Land 2-7/8" F<br>Accepted<br>NM                                                                                         | A frac w/about 84,000# 16/30 sand in 2<br>production tbg @ about 3405'. Run<br>107 70COTO<br>OCD 70-1014<br>OCD 70-1014                                                                                                                                      |
| -                                                                                                                                                                    | workover rig.                                                                                                                                               | rac to TD3450'. Land 2-7/8" p<br>Accepted<br>NM                                                                                          | A frac w/about 84,000# 16/30 sand in 2<br>production tbg @ about 3405'. Run<br>107 TOCOTO<br>OCD JU-19-2014<br>ALL ALL PLAN                                                                                                                                  |
| pump & rods. Release<br><u>ADGTADE OF</u><br>14. I hereby certify that the foregoin<br>Name (Printed/Typed)                                                          | workover rig.                                                                                                                                               | Tmonths need                                                                                                                             | a frac w/about 84,000# 16/30 sand in 2<br>production tbg @ about 3405'. Run<br>107 70COTO<br>OCD<br>10-11-2014<br>ALLAND<br>PLAN<br>eum Engineer (Agent)                                                                                                     |
| pump & rods. Release<br><u>ADGTADE OF</u><br>14. I hereby certify that the foregoin<br>Name (Printed/Typed)                                                          | workover rig.                                                                                                                                               | Tmonths need                                                                                                                             | oroduction tbg @ about 3405'. Run<br>107 TOCOTO<br>OCD JUJ-14-2014<br>ALLANING Plan                                                                                                                                                                          |
| pump & rods. Release                                                                                                                                                 | workover rig.                                                                                                                                               | Title Petrole                                                                                                                            | Production tbg @ about 3405'. Run<br>107 70C070<br>OCD 79-14-1014<br>ALL ALL Plan<br>eum Engineer (Agent)<br>May 9, 2013                                                                                                                                     |
| pump & rods. Release                                                                                                                                                 | workover rig.                                                                                                                                               | Title Petrole<br>Date                                                                                                                    | Production tbg @ about 3405'. Run<br>107 70C070<br>OCD 79-14-1014<br>ALL ALL Plan<br>eum Engineer (Agent)<br>May 9, 2013                                                                                                                                     |
| pump & rods. Release<br><u>ADGTADE OF</u><br>14. Thereby certify that the foregoin<br>Name (Printed/Typed)<br><u>Mike</u><br>Signature<br><u>Mike</u>                | workover rig.                                                                                                                                               | Title Petrole<br>Date<br>CE FOR FEDERAL OR STATE USE<br>Title                                                                            | Production tbg @ about 3405'. Run<br>107 70C070<br>OCD 79-14-1014<br>ALL ALL Plan<br>eum Engineer (Agent)<br>May 9, 2013                                                                                                                                     |