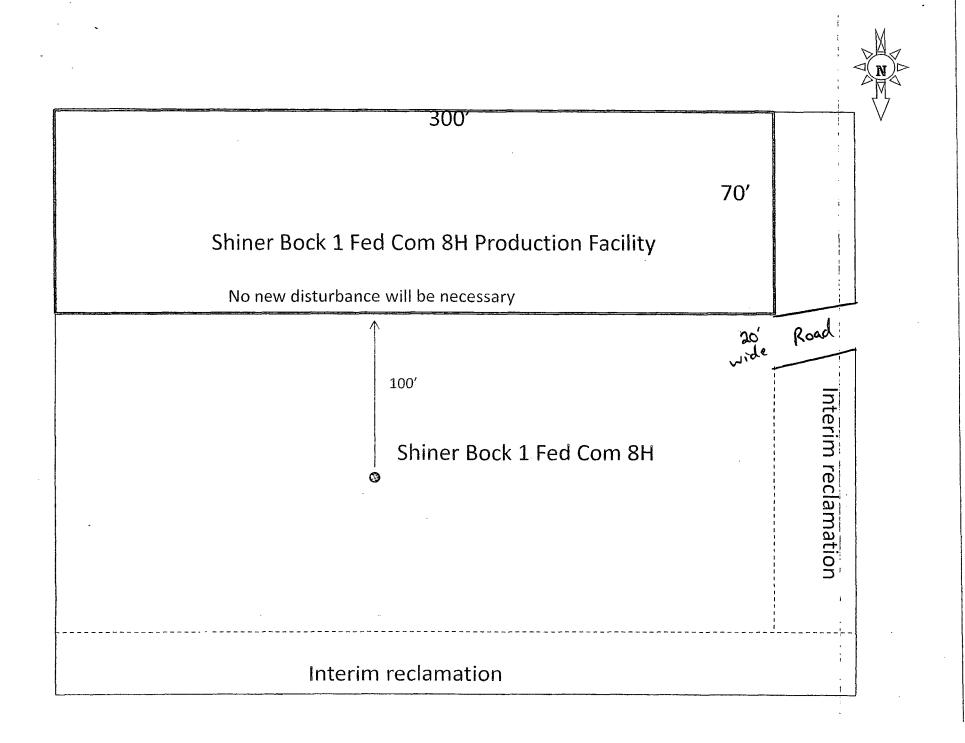

| RECE                                                                                                                                                                                                                                                                                                                 | EIVED                                     | 7                                      |                  | ATS                                                                     | 5-13- 1092        | 2               |
|----------------------------------------------------------------------------------------------------------------------------------------------------------------------------------------------------------------------------------------------------------------------------------------------------------------------|-------------------------------------------|----------------------------------------|------------------|-------------------------------------------------------------------------|-------------------|-----------------|
| UNITED STATES                                                                                                                                                                                                                                                                                                        | ARTESIA                                   | OCD Artesia                            |                  | FORM AP<br>OMB No. 1<br>Expires Octol<br>5. Lease Serial No.            | 004-0137          | PS<br>          |
| DEPARTMENT OF THE I<br>BUREAU OF-LAND-MAN                                                                                                                                                                                                                                                                            |                                           |                                        |                  | SL:BO26130000 BL:L                                                      |                   |                 |
| APPLICATION FOR PERMIT TO                                                                                                                                                                                                                                                                                            | DRILL OR R                                | EENTER                                 |                  | 6. If Indian, Allotee or N/A                                            | Tribe Name        |                 |
| 1a. Type of work: DRILL REENTE                                                                                                                                                                                                                                                                                       | R                                         |                                        |                  | 7. If Unit or CA Agreem<br>N/A                                          |                   | d No.           |
| lb. Type of Well: 🔽 Oil Well 🔲 Gas Well 🛄 Other                                                                                                                                                                                                                                                                      | ✓ Single                                  | Zone Multip                            | le Zone          | 8. Lease Name and Well<br>Shiner Bock 1 Federa                          |                   | <u> ~ 40</u> 36 |
| 2. Name of Operator COG Operating LLC                                                                                                                                                                                                                                                                                |                                           | <22913                                 | ) >              | 9. API Well No.<br>30-015-                                              | 2015              |                 |
| 3a. Address One Concho Center, 600 W. Illinois Ave<br>Midland, TX 79701                                                                                                                                                                                                                                              | 3b. Phone No. (in<br>432-685-4384         | chude area code)                       | · <u> </u>       | 10. Field and Pool, or Exp<br>Fren; Glorieta Yeso, E                    | •                 | 3               |
| <ol> <li>Location of Well (Report location clearly and in accordance with an<br/>At surface SHL: 403' FSL &amp; 20' FEL, UL P, Se<br/>At proposed prod. zone BHL: 330' FSL &amp; 330' FEL, UL P, S</li> </ol>                                                                                                        | ec 2                                      | •)                                     |                  | 11. Sec., T. R. M. or Blk.<br>Sec 1 & 2, T17S, R31                      | -                 | r Area          |
| 14*Distance in miles and direction from nearest town or post office*<br>2 miles from Loco Hills, NM                                                                                                                                                                                                                  |                                           |                                        |                  | 12. County or Parish<br>EDDY                                            | 13. S<br>NM       |                 |
| 15. Distance from proposed*<br>location to nearest<br>property or lease line, ft.<br>(Also to nearest drig. unit line, if any)                                                                                                                                                                                       | 16. No. of acres<br>SL:240 B              | in lease<br>L:519.95                   | 17. Spaci<br>160 | ng Unit dedicated to this wel                                           | 1                 |                 |
| <ul> <li>18. Distance from proposed location* 17'</li> <li>to nearest well, drilling, completed, applied for, on this lease, ft.</li> </ul>                                                                                                                                                                          | 19. Proposed De<br>TVD: 6402' 1           | •                                      |                  | BIA Bond No. on file<br>0740; NMB000215                                 | <u> </u>          |                 |
| 21. Elevations (Show whether DF, KDB, RT, GL, etc.)<br>3989' GL                                                                                                                                                                                                                                                      | 22. Approximate 09/30/2013                | e date work will sta                   | t*               | 23. Estimated duration<br>15 Days                                       |                   |                 |
|                                                                                                                                                                                                                                                                                                                      | 24. Attachn                               |                                        |                  |                                                                         |                   |                 |
| <ol> <li>Che following, completed in accordance with the requirements of Onsho</li> <li>Well plat certified by a registered surveyor.</li> <li>A Drilling Plan.</li> <li>A Surface Use Plan (if the location is on National Forest System SUPO must be filed with the appropriate Forest Service Office).</li> </ol> | Lands, the 5                              | Bond to cover the litem 20 above).     | ne operation     | his form:<br>ons unless covered by an ex<br>formation and/or plans as m | -                 |                 |
| 25. Signature                                                                                                                                                                                                                                                                                                        | Name <i>(Pr</i><br>Kelly J. I             | rinted/Typed)<br>Holly                 | · · · ·          |                                                                         | atc<br>)7/08/2013 | <u></u>         |
| Title<br>Permitting Tech                                                                                                                                                                                                                                                                                             |                                           |                                        |                  |                                                                         |                   |                 |
| Approved by (Signature)<br>ISI STEPHEN J. CAFFEY                                                                                                                                                                                                                                                                     | Name (Pr                                  | rinted/Typed)                          |                  | D<br>J <i>F</i>                                                         | AN 27             | 2014            |
| FIELD MANAGER                                                                                                                                                                                                                                                                                                        | Office                                    | CARLSBAD F                             | IELD OF          | FICE                                                                    |                   |                 |
| Application approval does not warrant or certify that the applicant hole<br>conduct operations thereon.<br>Conditions of approval, if any, are attached.                                                                                                                                                             | ls legalorequitabl                        | e title to those righ                  |                  | bjectIcase which would enti<br>{OVAL FOR TW                             |                   |                 |
| Fitle 18 U.S.C. Section 1001 and Title 43 U.S.C. Section 1212, make it a c<br>States any false, fictitious or fraudulent statements or representations as                                                                                                                                                            | rime for any person<br>to any matter with | on knowingly and win its jurisdiction. | villfully to     | make to any department or a                                             | agency of the     | United          |
| (Continued on page 2)                                                                                                                                                                                                                                                                                                |                                           | Ro                                     | swell            | Controlled <sup>(Watt</sup>                                             | erBasin           | page 2)         |

SEE ATTACHED FOR CONDITIONS OF APPROVAL

ୁ ଅ ୍

12

- - -

Approval Subject to General Requirements & Special Stipulations Attached Surface Use PlanCOG Operating, LLCShiner Bock 1 Federal Com 8HSL: 403' FSL & 20' FELUL PSection 2, T-17-S, R-31-EBHL: 330' FSL & 330' FELUL PSection 1, T-17-S, R-31-EEddy County, New Mexico