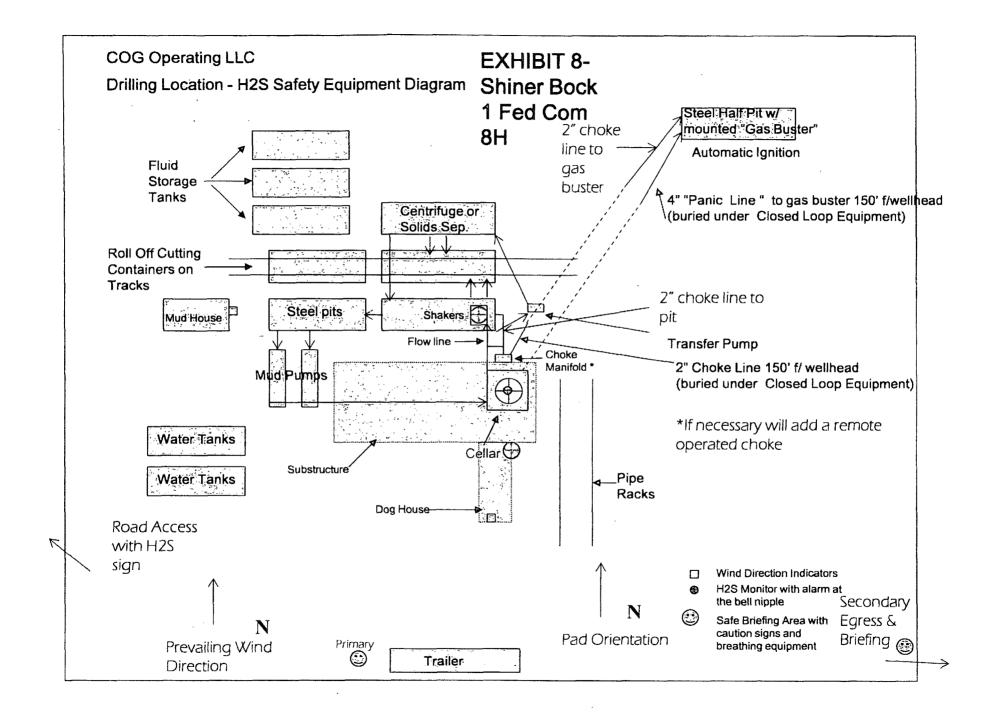

#### 8. Pressure Control Equipment:

The blowout preventer equipment (BOP) shown in Exhibit #9 will consist of a 13 5/8" double ram-type (2000 psi WP) preventer, and in some cases possibly a 13 5/8' 2000 psi Hydril type annular preventer as provided for in Onshore Order #2. These units will be hydraulically operated and the ram type preventer will be equipped with blind rams on top and 4 1/2" drill pipe rams on the bottom. A 13 5/8" 3M x 13 3/8" 3M SOW permanent casing head will be installed on the 13 3/8" casing. The BOP will be nippled up on the 13 5/8" permanent casing head and tested by independent tester. Test plug will be used and BOP tested to 250-300 psig low pressure and 2000 psig high pressure for 10 minutes. After setting 9-5/8", permanent "B section" well head will be installed and the BOP will then be nippled up on the permanent B section. BOP and well head will be tested by again by a third party. Test plug will be used and BOP tested to 250-300 psig low pressure and 2000 psig high pressure for 10 minutes.BOP stack will be used continuously until total depth is reached. Pipe rams will be operationally checked each 24-hour period. Blind rams will be operationally checked on each trip out of the hole. These checks will be noted on the daily tour sheets. Other accessories to the BOP equipment will include a Kelly cock and floor safety valve, choke lines and a choke manifold with a 2000 psi WP rating all of which will also be tested to working pressure by independent tester also. Any time a component of the BOP stack or choke manifold is changed or installed BOPE will be partially re-tested as required.

#### 12. Abnormal Conditions, Pressures, Temperatures and Potential Hazards:

No abnormal pressures or temperatures are anticipated. The estimated bottom hole temperature at TD is 97° Fahrenheit and estimated maximum bottom hole pressure is 2851 psi. Wells in the Fren area will penetrate formations that are known or could reasonably be expected to contain hydrogen sulfide. Measurable gas volumes or hydrogen sulfide levels have not been encountered during drilling operations in this area; however, a H2S drilling operations plan is included with this APD. If H2S concentrations exceed 100 ppm a remote operated choke will be installed (see diagram #8 & #9) and COG will comply with the specifics of Onshore Order #6. All BOPE testing companies used by COG have H2S certified employees and will work on H2S locations. No major loss circulation zones have been reported in offsetting wells.