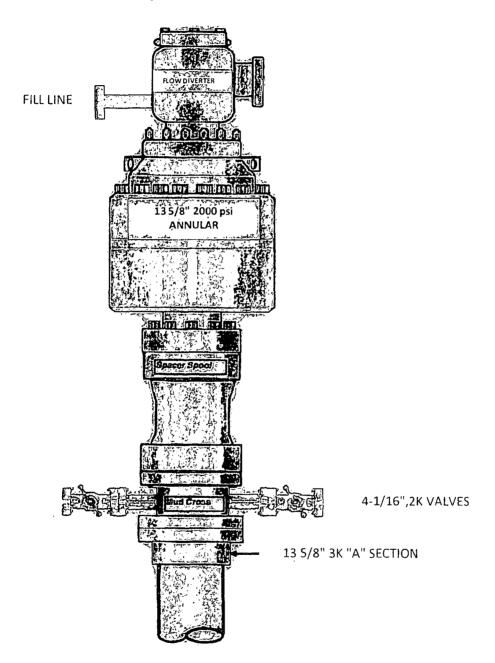

#### 8. Pressure Control Equipment:

The blowout preventer equipment (BOP) shown in Exhibit #9 will consist of a 13 5/8" double ram-type (2000 psi WP) preventer, and in some cases possibly a 13 5/8' 2000 psi Hydril type annular preventer as provided for in Onshore Order #2. These units will be hydraulically operated and the ram type preventer will be equipped with blind rams on top and 4 1/2" drill pipe rams on the bottom. A 13 5/8" 3M x 13 3/8" 3M SOW permanent casing head will be installed on the 13 3/8" casing. The BOP will be nippled up on the 13 5/8" permanent casing head and tested by independent tester. Test plug will be used and BOP tested to 250-300 psig low pressure and 2000 psig high pressure for 10 minutes. After setting 9-5/8", permanent "B section" well head will be installed and the BOP will then be nippled up on the permanent B section. BOP and well head will be tested by again by a third party. Test plug will be used and BOP tested to 250-300 psig low pressure and 2000 psig high pressure for 10 minutes.BOP stack will be used continuously until total depth is reached. Pipe rams will be operationally checked each 24-hour period. Blind rams will be operationally checked on each trip out of the hole. These checks will be noted on the daily tour sheets. Other accessories to the BOP equipment will include a Kelly cock and floor safety valve, choke lines and a choke manifold with a 2000 psi WP rating all of which will also be tested to working pressure by independent tester also. Any time a component of the BOP stack or choke manifold is changed or installed BOPE will be partially re-tested as required.

#### 12. Abnormal Conditions, Pressures, Temperatures and Potential Hazards:

No abnormal pressures or temperatures are anticipated. The estimated bottom hole temperature at TD is 97° Fahrenheit and estimated maximum bottom hole pressure is 2851 psi. Wells in the Fren area will penetrate formations that are known or could reasonably be expected to contain hydrogen sulfide. Measurable gas volumes or hydrogen sulfide levels have not been encountered during drilling operations in this area; however, a H2S drilling operations plan is included with this APD. If H2S concentrations exceed 100 ppm a remote operated choke will be installed (see diagram #8 & #9) and COG will comply with the specifics of Onshore Order #6. All BOPE testing companies used by COG have H2S certified employees and will work on H2S locations. No major loss circulation zones have been reported in offsetting wells.