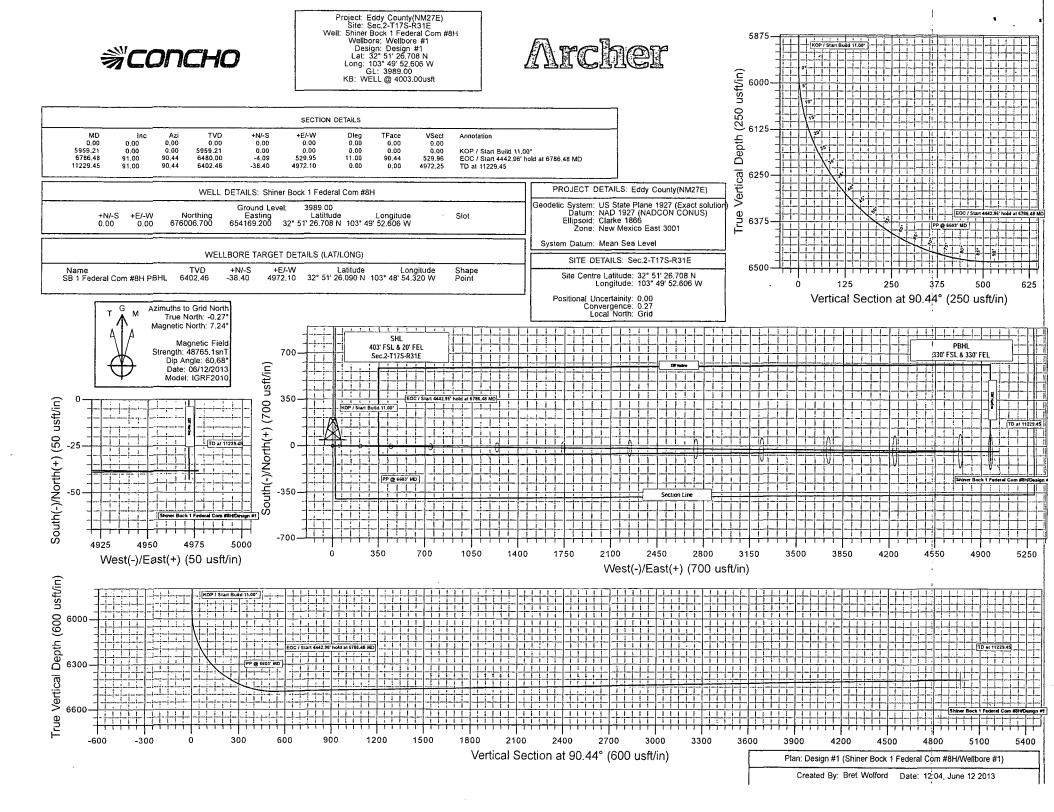

#### 8. Pressure Control Equipment:

The blowout preventer equipment (BOP) shown in Exhibit #9 will consist of a 13 5/8" double ram-type (2000 psi WP) preventer, and in some cases possibly a 13 5/8' 2000 psi Hydril type annular preventer as provided for in Onshore Order #2. These units will be hydraulically operated and the ram type preventer will be equipped with blind rams on top and 4 1/2" drill pipe rams on the bottom. A 13 5/8" 3M x 13 3/8" 3M SOW permanent casing head will be installed on the 13 3/8" casing. The BOP will be nippled up on the 13 5/8" permanent casing head and tested by independent tester. Test plug will be used and BOP tested to 250-300 psig low pressure and 2000 psig high pressure for 10 minutes. After setting 9-5/8", permanent "B section" well head will be installed and the BOP will then be nippled up on the permanent B section. BOP and well head will be tested by again by a third party. Test plug will be used and BOP tested to 250-300 psig low pressure and 2000 psig high pressure for 10 minutes.BOP stack will be used continuously until total depth is reached. Pipe rams will be operationally checked each 24-hour period. Blind rams will be operationally checked on each trip out of the hole. These checks will be noted on the daily tour sheets. Other accessories to the BOP equipment will include a Kelly cock and floor safety valve, choke lines and a choke manifold with a 2000 psi WP rating all of which will also be tested to working pressure by independent tester also. Any time a component of the BOP stack or choke manifold is changed or installed BOPE will be partially re-tested as required.

OF

All casing strings below the conductor shall be pressure tested to 0.22 psi per foot of casing string depth or 1500 psig, whichever is greater, but not to exceed 70 percent of casing's minimum internal yield. If pressure declines more than 10 percent in 30 minutes, corrective action will be taken.