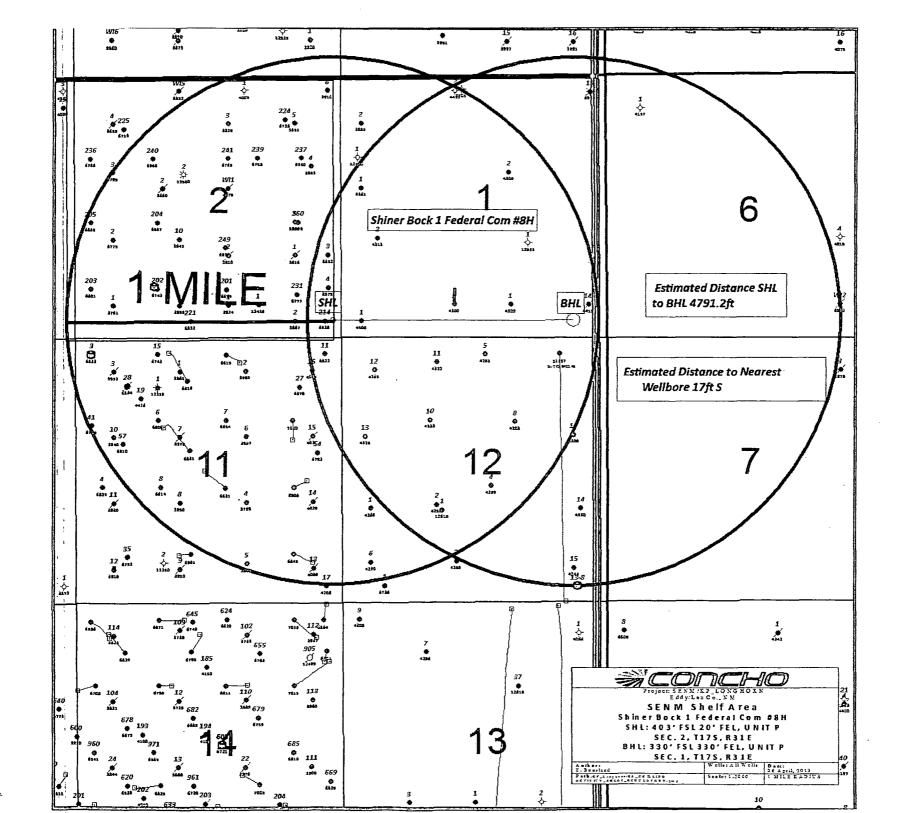

|
|         |                                             |                                        | N 575640.6 - E 65947                        | 732                   | 19680 07/0NAL 50                                                            |
|         |                                             |                                        |                                             |                       | Cerbificate Number                                                          |
| 1       |                                             |                                        |                                             |                       | A                                                                           |













© DeLorme. XMap® 7. www.delorme.com MN (7.51E)

Data Zoom 13-0

1

ATTACHMENT TO FORM 3160-3 COG Operating, LLC SHINER BOCK FEDERAL COM #8H SHL: 403' FSL & 20' FEL, Unit P Sec 2, T17S, R31E BHL: 330' FSL & 330' FEL, Unit P Sec 1, T17S, R31E Eddy County, NM

- 1. Proration Unit Spacing: 160 Acres
- 2. Ground Elevation: 3989'
- 3. <u>Proposed Depths</u>: Horizontal: EOC (end of curve) TVD=6480' MD=6786' Toe (end of lateral) TVD=6402' MD=11229'
- 4. Estimated tops of geological markers:

| Fresh Water  | 200'  |
|--------------|-------|
| Rustler      | 690'  |
| Top of Salt  | 870'  |
| Base of Salt | 1910' |
| Yates        | 2050' |
| Seven Rivers | 2350' |
| Queen        | 2970' |
| Grayburg     | 3390' |
| San Andres   | 3690' |
| Glorieta     | 5185' |
| Paddock      | 5285' |
| Bl