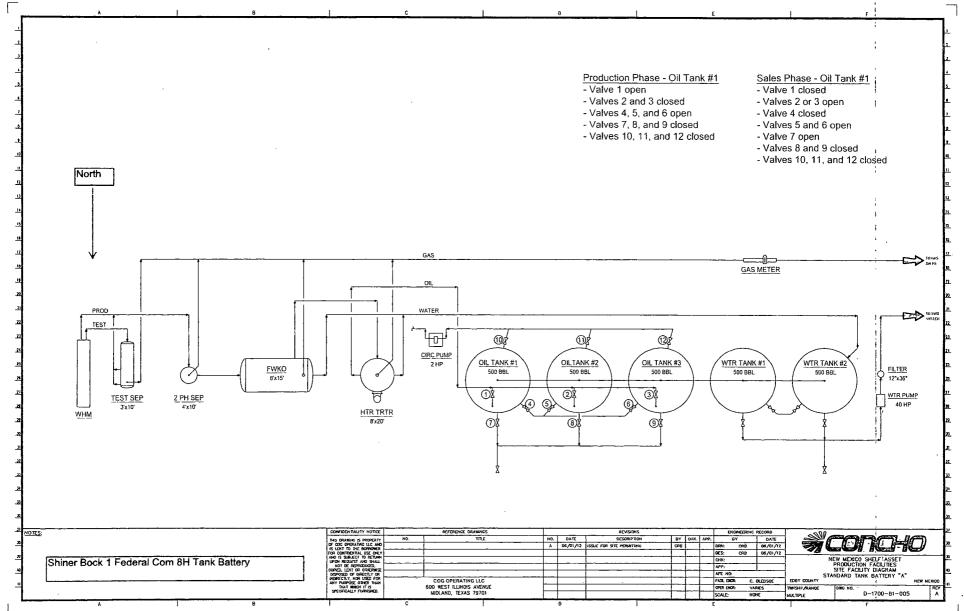

#### 8. Pressure Control Equipment:

The blowout preventer equipment (BOP) shown in Exhibit #9 will consist of a 13 5/8" double ram-type (2000 psi WP) preventer, and in some cases possibly a 13 5/8' 2000 psi Hydril type annular preventer as provided for in Onshore Order #2. These units will be hydraulically operated and the ram type preventer will be equipped with blind rams on top and 4 1/2" drill pipe rams on the bottom. A 13 5/8" 3M x 13 3/8" 3M SOW permanent casing head will be installed on the 13 3/8" casing. The BOP will be nippled up on the 13 5/8" permanent casing head and tested by independent tester. Test plug will be used and BOP tested to 250-300 psig low pressure and 2000 psig high pressure for 10 minutes. After setting 9-5/8", permanent "B section" well head will be installed and the BOP will then be nippled up on the permanent B section. BOP and well head will be tested by again by a third party. Test plug will be used and BOP tested to 250-300 psig low pressure and 2000 psig high pressure for 10 minutes.BOP stack will be used continuously until total depth is reached. Pipe rams will be operationally checked each 24-hour period. Blind rams will be operationally checked on each trip out of the hole. These checks will be noted on the daily tour sheets. Other accessories to the BOP equipment will include a Kelly cock and floor safety valve, choke lines and a choke manifold with a 2000 psi WP rating all of which will also be tested to working pressure by independent tester also. Any time a component of the BOP stack or choke manifold is changed or installed BOPE will be partially re-tested as required.

#### 12. Abnormal Conditions, Pressures, Temperatures and Potential Hazards:

No abnormal pressures or temperatures are anticipated. The estimated bottom hole temperature at TD is 97° Fahrenheit and estimated maximum bottom hole pressure is 2851 psi. Wells in the Fren area will penetrate formations that are known or could reasonably be expected to contain hydrogen sulfide. Measurable gas volumes or hydrogen sulfide levels have not been encountered during drilling operations in this area; however, a H2S drilling operations plan is included with this APD. If H2S concentrations exceed 100 ppm a remote operated choke will be installed (see diagram #8 & #9) and COG will comply with the specifics of Onshore Order #6. All BOPE testing companies used by COG have H2S certified employees and will work on H2S locations. No major loss circulation zones have been reported in offsetting wells.