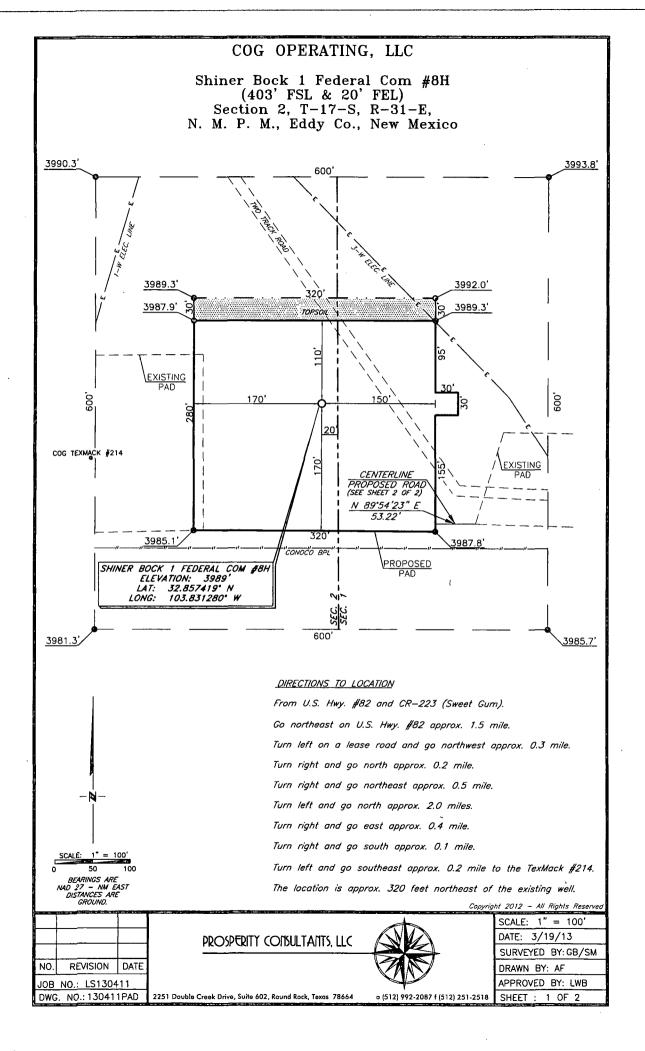

Form C-102 Revised August 1, 2011 Submit one copy to appropriate District Office

AMENDED REPORT

| <u></u>                       |                       |              |                           |                            |                         | LAGE DEDIC.               |                       |                |               |  |
|-------------------------------|-----------------------|--------------|---------------------------|----------------------------|-------------------------|---------------------------|-----------------------|----------------|---------------|--|
| 1 A                           | PI Number             | らへん          |                           | <sup>2</sup> Pool Code     |                         | _                         | <sup>3</sup> Pool Nam |                |               |  |
| 30-015                        | - 9                   | WIS          |                           | 97213                      |                         | Fren; Glorieta YEso, East |                       |                |               |  |
| , Property S                  | ode /                 |              |                           | <sup>5</sup> Property Name |                         |                           |                       | 6 M            | 6 Well Number |  |
| 4040                          | $\mathcal{X}$         |              | SHINER BOCK 1 FEDERAL COM |                            |                         |                           |                       |                | 8H            |  |
| <sup>7</sup> OGRID N          | NO.                   |              |                           |                            | <sup>6</sup> Operator N | lame                      |                       | 9              | Elevation     |  |
| 229137                        |                       |              |                           | COG OPERATING, LLC 3989'   |                         |                           |                       |                | 3989'         |  |
| <sup>a</sup> Surface Location |                       |              |                           |                            |                         |                           |                       |                |               |  |
| UL or lot no.                 | Section               | Township     | Range                     | Lot Idn                    | Feet from the           | North/South line          | Feet from the         | East/West line | County        |  |
| P                             | 2                     | 17-S         | 31-E                      |                            | 403                     | SOUTH                     | 20                    | EAST           | EDDY          |  |
|                               |                       |              | " Bot                     | tom Hole                   | e Location If           | <b>Different</b> From     | 1 Surface             |                |               |  |
| UL or lot no.                 | Section               | Township     | Range                     | Lot ldu                    | Feet from the           | North/South line          | Feet from the         | East/West line | County        |  |
| P ·                           | 1                     | 17-S         | 31-E                      |                            | 330                     | SOUTH                     | 330                   | EAST           | EDDY          |  |
| 12 Dedicated Acres            | <sup>13</sup> Joint o | r Infill 4 C | onsolidation C            | ode <sup>15</sup> Ord      | ler No.                 |                           | ······                | 1-27           |               |  |
| 160                           |                       |              |                           |                            |                         |                           |                       | 11229          |               |  |