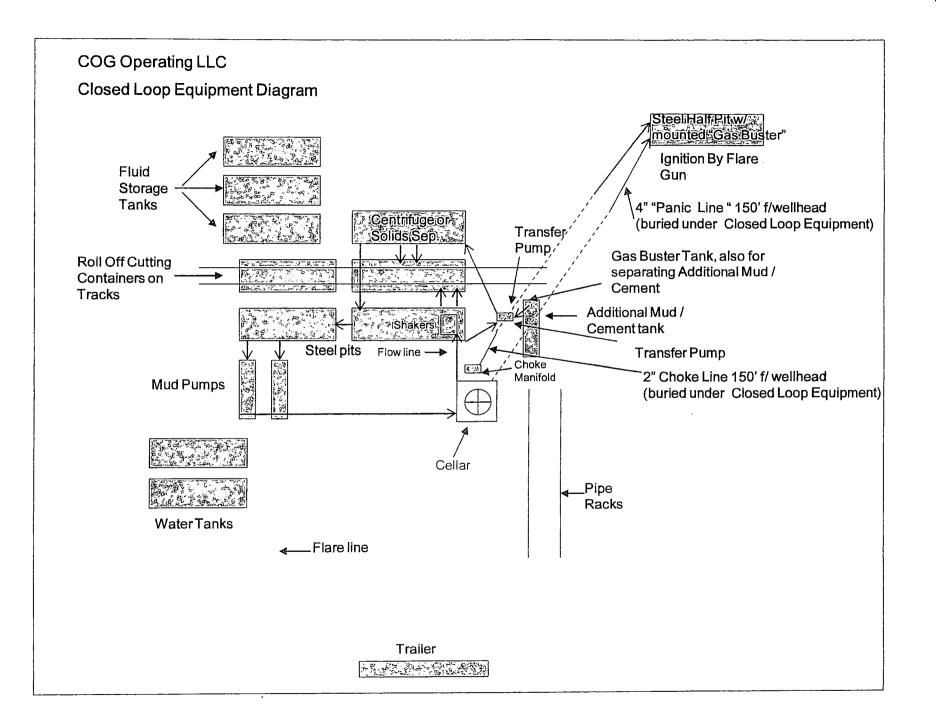

#### 8. Pressure Control Equipment:

The blowout preventer equipment (BOP) shown in Exhibit #9 will consist of a 13 5/8" double ram-type (2000 psi WP) preventer, and in some cases possibly a 13 5/8' 2000 psi Hydril type annular preventer as provided for in Onshore Order #2. These units will be hydraulically operated and the ram type preventer will be equipped with blind rams on top and 4 1/2" drill pipe rams on the bottom. A 13 5/8" 3M x 13 3/8" 3M SOW permanent casing head will be installed on the 13 3/8" casing. The BOP will be nippled up on the 13 5/8" permanent casing head and tested by independent tester. Test plug will be used and BOP tested to 250-300 psig low pressure and 2000 psig high pressure for 10 minutes. After setting 9-5/8", permanent "B section" well head will be installed and the BOP will then be nippled up on the permanent B section. BOP and well head will be tested by again by a third party. Test plug will be used and BOP tested to 250-300 psig low pressure and 2000 psig high pressure for 10 minutes.BOP stack will be used continuously until total depth is reached. Pipe rams will be operationally checked each 24-hour period. Blind rams will be operationally checked on each trip out of the hole. These checks will be noted on the daily tour sheets. Other accessories to the BOP equipment will include a Kelly cock and floor safety valve, choke lines and a choke manifold with a 2000 psi WP rating all of which will also be tested to working pressure by independent tester also. Any time a component of the BOP stack or choke manifold is changed or installed BOPE will be partially re-tested as required.

#### 12. Abnormal Conditions, Pressures, Temperatures and Potential Hazards:

No abnormal pressures or temperatures are anticipated. The estimated bottom hole temperature at TD is 97° Fahrenheit and estimated maximum bottom hole pressure is 2851 psi. Wells in the Fren area will penetrate formations that are known or could reasonably be expected to contain hydrogen sulfide. Measurable gas volumes or hydrogen sulfide levels have not been encountered during drilling operations in this area; however, a H2S drilling operations plan is included with this APD. If H2S concentrations exceed 100 ppm a remote operated choke will be installed (see diagram #8 & #9) and COG will comply with the specifics of Onshore Order #6. All BOPE testing companies used by COG have H2S certified employees and will work on H2S locations. No major loss circulation zones have been reported in offsetting wells.