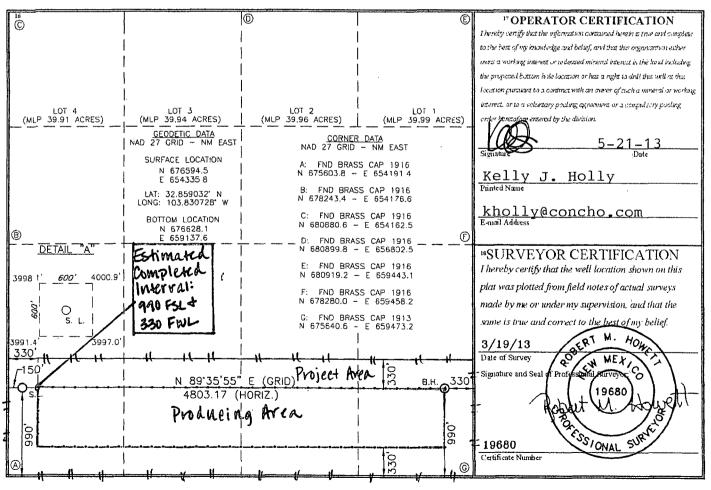

|                                                                                                                                                                                                                                                                                                                                                                                                                                                                                                                                        |            | V.       | ELL LO   | CATIO1                 | N AND ACR               | EAGE DEDIC       | ATION PLA             | Τ     |           | <u>.</u>          |
|----------------------------------------------------------------------------------------------------------------------------------------------------------------------------------------------------------------------------------------------------------------------------------------------------------------------------------------------------------------------------------------------------------------------------------------------------------------------------------------------------------------------------------------|------------|----------|----------|------------------------|-------------------------|------------------|-----------------------|-------|-----------|-------------------|
| 1                                                                                                                                                                                                                                                                                                                                                                                                                                                                                                                                      | API Number | 5000     | <b>)</b> | <sup>2</sup> Pool Code |                         |                  | <sup>3</sup> Pool Nat | ue    |           |                   |
| 30 <u>-015</u> -                                                                                                                                                                                                                                                                                                                                                                                                                                                                                                                       | - 42       | 106      |          | 97213                  |                         | Fren: Glo        | rieta Ye              | so Ea | st        |                   |
| 404                                                                                                                                                                                                                                                                                                                                                                                                                                                                                                                                    | 28         |          |          | SHINE                  |                         | Name             |                       |       |           | Vell Number<br>7H |
| 70GRD<br>229137                                                                                                                                                                                                                                                                                                                                                                                                                                                                                                                        | No.        | ·        |          | CO                     | •                       | •                |                       |       |           |                   |
|                                                                                                                                                                                                                                                                                                                                                                                                                                                                                                                                        |            |          |          |                        | <sup>10</sup> Surface 1 | Location         |                       |       |           |                   |
| UL or lot no.                                                                                                                                                                                                                                                                                                                                                                                                                                                                                                                          | Section    | Township | Range    | Lot Idn                | Feet from the           | North/South line | Feet from the         | E.ast | West line | County            |
| M                                                                                                                                                                                                                                                                                                                                                                                                                                                                                                                                      | 1          | 17-S     | 31-E     |                        | 990                     | SOUTH            | 150                   | WES   | ST        | EDDY              |
|                                                                                                                                                                                                                                                                                                                                                                                                                                                                                                                                        |            |          | п Во     | ttom Hol               | le Location If          | Different Fron   | n Surface             |       |           |                   |
| Togrid No.  229137  COG OPERATING, LLC  Surface Location  UL or lot no.  Section Township Range Lot Idn Feet from the North/South line Feet from the East-West line COD South Inc.  Bottom Hole Location If Different From Surface  UL or lot no.  Section Township Range Lot Idn Feet from the North/South line Feet from the East-West line COD South Inc.  Bottom Hole Location If Different From Surface  UL or lot no.  Section Township Range Lot Idn Feet from the North/South line Feet from the East-West line COD South Inc. |            |          |          |                        |                         |                  | County                |       |           |                   |
| · p                                                                                                                                                                                                                                                                                                                                                                                                                                                                                                                                    | 1 1        | 17-8     | 31-E     |                        | 990                     | SOUTH            | 330                   | EΔS   | TT.       | EDDA              |

### N. M. P. M., EDDY COUNTY, NEW MEXICO

OPERATOR: <u>COG Operating</u>, <u>LLC</u> LEASE: <u>Shiner Bock 1 Federal Com</u>

WELL NO .: 7H

LOCATION: 990' FSL & 150' FWL

ELEVATION: 3997'

Copyright 2012 - All Rights Reserved