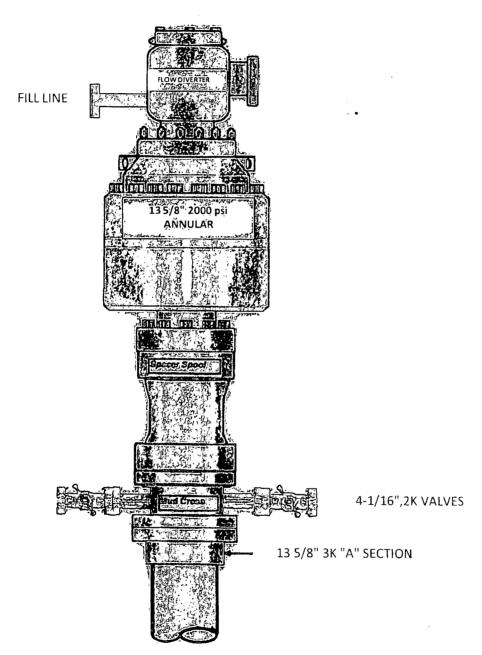

#### 8. Pressure Control Equipment:

The blowout preventer equipment (BOP) shown in Exhibit #9 will consist of a 13 5/8" double ram-type (2000 psi WP) preventer, and in some cases possibly a 13 5/8' 2000 psi Hydril type annular preventer as provided for in Onshore Order #2. These units will be hydraulically operated and the ram type preventer will be equipped with blind rams on top and 4 1/2" drill pipe rams on the bottom. A 13 5/8" 3M x 13 3/8" 3M SOW permanent casing head will be installed on the 13 3/8" casing. The BOP will be nippled up on the 13 5/8" permanent casing head and tested by independent tester. Test plug will be used and BOP tested to 250-300 psig low pressure and 2000 psig high pressure for 10 minutes. After setting 9-5/8", permanent "B section" well head will be installed and the BOP will then be nippled up on the permanent B section. BOP and well head will be tested by again by a third party. Test plug will be used and BOP tested to 250-300 psig low pressure and 2000 psig high pressure for 10 minutes.BOP stack will be used continuously until total depth is reached. Pipe rams will be operationally checked each 24-hour period. Blind rams will be operationally checked on each trip out of the hole. These checks will be noted on the daily tour sheets. Other accessories to the BOP equipment will include a Kelly cock and floor safety valve, choke lines and a choke manifold with a 2000 psi WP rating all of which will also be tested to working pressure by independent tester also. Any time a component of the BOP stack or choke manifold is changed or installed BOPE will be partially re-tested as required.

All casing strings below the conductor shall be pressure tested to 0.22 psi per foot of casing string depth or 1500 psig, whichever is greater, but not to exceed 70 percent of casing's minimum internal yield. If pressure declines more than 10 percent in 30 minutes, corrective action will be taken.