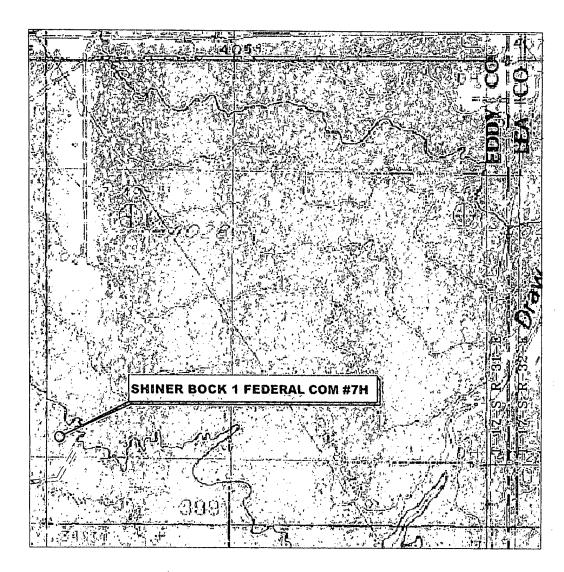

### VICINITY MAP

NOT TO SCALE

### N. M. P. M., EDDY COUNTY, NEW MEXICO

OPERATOR: <u>COG Operating</u>, <u>LLC</u> LEASE: <u>Shiner Bock 1 Federal Com</u>

WELL NO .: 7H

LOCATION: 990' FSL & 150' FWL

ELEVATION: 3997'

Copyright 2012 - All Rights Reserved

REVISION DATE NO. JOB NO.: LS130075 DWG. NO.: 130075VM

PROSPERITY CONSULTANTS, LLC

2251 Double Creek Drive, Suite 602, Round Rock, Texas 78664

o (512) 992-2087 ( (512) 251-2518

SCALE: 1" = 1000' DATE: 3/19/13 SURVEYED BY: GB/SM DRAWN BY: LWB APPROVED BY: LWB SHEET: 1 OF 1