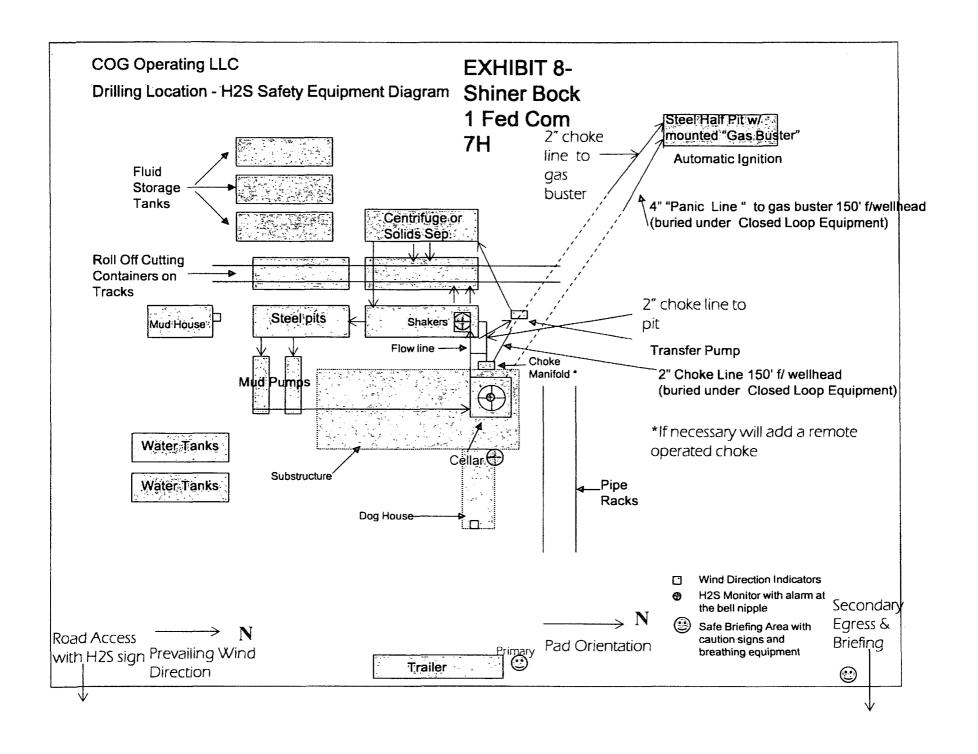

#### 12. Abnormal Conditions, Pressures, Temperatures and Potential Hazards:

Sil

No abnormal pressures or temperatures are anticipated. The estimated bottom hole temperature at TD is 97° Fahrenheit and estimated maximum bottom hole pressure is 2851 psi. Wells in the Fren area will penetrate formations that are known or could reasonably be expected to contain hydrogen sulfide. Measurable gas volumes or hydrogen sulfide levels have not been encountered during drilling operations in this area; however, a H2S drilling operations plan is included with this APD. If H2S concentrations exceed 100 ppm a remote operated choke will be installed (see diagram #8 & #9) and COG will comply with the specifics of Onshore Order #6. All BOPE testing companies used by COG have H2S certified employees and will work on H2S locations. No major loss circulation zones have been reported in offsetting wells.