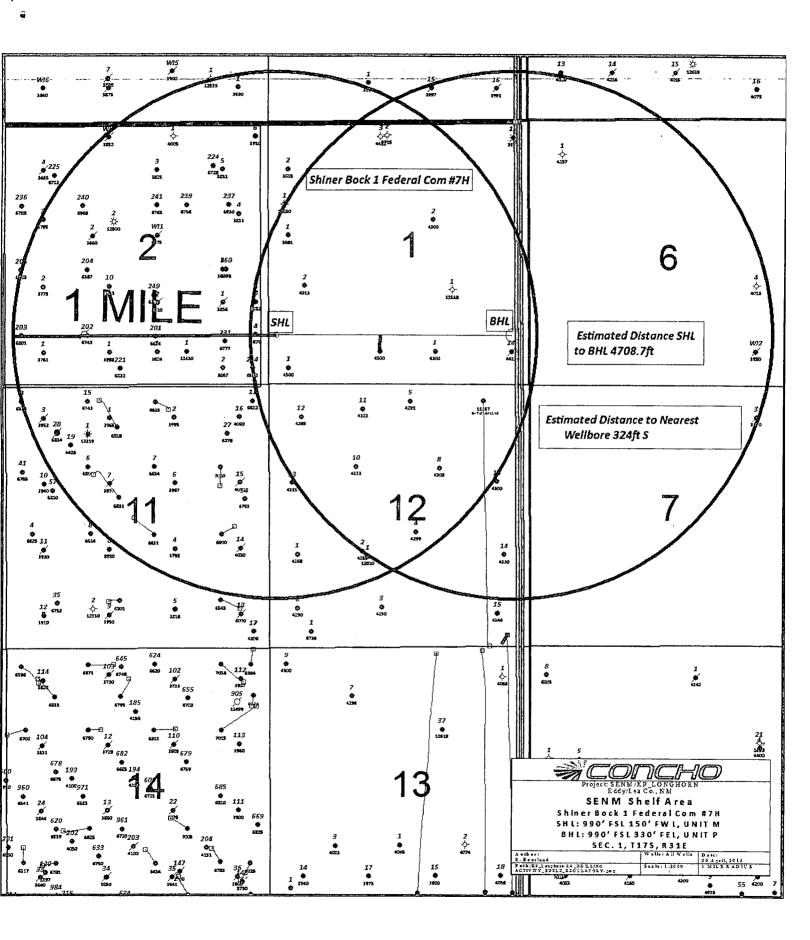

### ATTACHMENT TO FORM 3160-3 COG Operating, LLC SHINER BOCK FEDERAL COM #7H SHL: 990' FSL & 150' FWL, Unit M BHL: 990' FSL & 330' FEL, Unit P Sec 1, T17S, R31E Eddy County, NM

1. Proration Unit Spacing: 160 Acres

### 9. Production Hole Drilling Summary:

Drill 8 ¾" hole and kick off at +/- 5959', building curve at 11°/100' over +/- 827' to horizontal at 6786' MD/ 6480' TVD Az 89.60°. AT 6786' reduce hole to 7 7/8". Continue this azmith and inclination in a easterly direction for +/-4273' lateral to TD at +/-11059' MD, 6405' TVD. Run 7" x 5-1/2" production casing. 7" to be run from surface to kickoff point and then changed over to 5 ½". 5 ½" casing will be run from kickoff point thru curve and lateral to TD. Both strings will be cemented in single stage. Cement volumes will be calculated to surface.