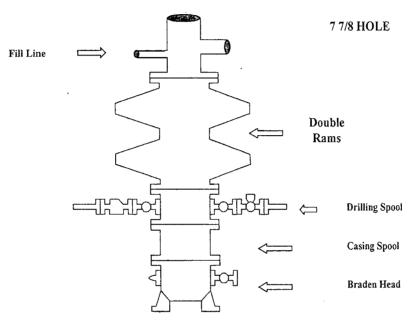

#### 8. Pressure Control Equipment:

The blowout preventer equipment (BOP) shown in Exhibit #9 will consist of a 13 5/8" double ram-type (2000 psi WP) preventer, and in some cases possibly a 13 5/8' 2000 psi Hydril type annular preventer as provided for in Onshore Order #2. These units will be hydraulically operated and the ram type preventer will be equipped with blind rams on top and 4 1/2" drill pipe rams on the bottom. A 13 5/8" 3M x 13 3/8" 3M SOW permanent casing head will be installed on the 13 3/8" casing. The BOP will be nippled up on the 13 5/8" permanent casing head and tested by independent tester. Test plug will be used and BOP tested to 250-300 psig low pressure and 2000 psig high pressure for 10 minutes. After setting 9-5/8", permanent "B section" well head will be installed and the BOP will then be nippled up on the permanent B section. BOP and well head will be tested by again by a third party. Test plug will be used and BOP tested to 250-300 psig low pressure and 2000 psig high pressure for 10 minutes.BOP stack will be used continuously until total depth is reached. Pipe rams will be operationally checked each 24-hour period. Blind rams will be operationally checked on each trip out of the hole. These checks will be noted on the daily tour sheets. Other accessories to the BOP equipment will include a Kelly cock and floor safety valve, choke lines and a choke manifold with a 2000 psi WP rating all of which will also be tested to working pressure by independent tester also. Any time a component of the BOP stack or choke manifold is changed or installed BOPE will be partially re-tested as required.

All casing strings below the conductor shall be pressure tested to 0.22 psi per foot of casing string depth or 1500 psig, whichever is greater, but not to exceed 70 percent of casing's minimum internal yield. If pressure declines more than 10 percent in 30 minutes, corrective action will be taken.