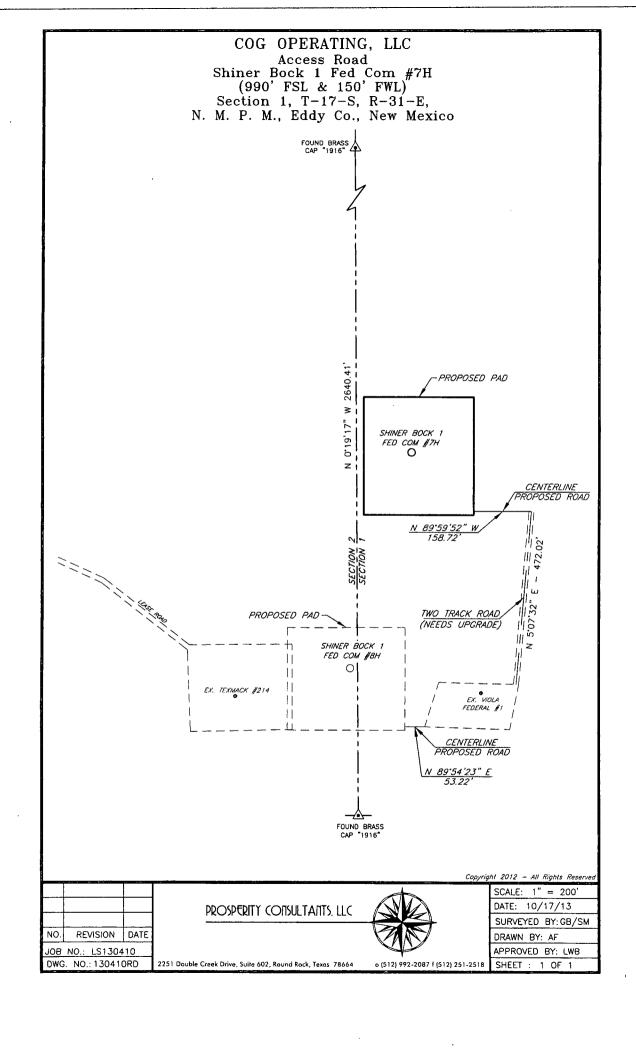

### N. M. P. M., EDDY COUNTY, NEW MEXICO

OPERATOR: <u>COG Operating</u>, <u>LLC</u> LEASE: <u>Shiner Bock 1 Federal Com</u>

WELL NO .: 7H

LOCATION: 990' FSL & 150' FWL

ELEVATION: 3997'

Copyright 2012 - All Rights Reserved