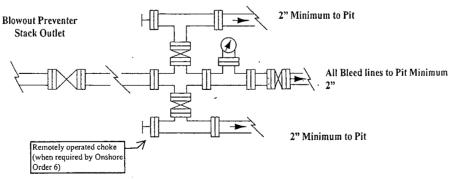

#### 8. Pressure Control Equipment:

The blowout preventer equipment (BOP) shown in Exhibit #9 will consist of a 13 5/8" double ram-type (2000 psi WP) preventer, and in some cases possibly a 13 5/8' 2000 psi Hydril type annular preventer as provided for in Onshore Order #2. These units will be hydraulically operated and the ram type preventer will be equipped with blind rams on top and 4 1/2" drill pipe rams on the bottom. A 13 5/8" 3M x 13 3/8" 3M SOW permanent casing head will be installed on the 13 3/8" casing. The BOP will be nippled up on the 13 5/8" permanent casing head and tested by independent tester. Test plug will be used and BOP tested to 250-300 psig low pressure and 2000 psig high pressure for 10 minutes. After setting 9-5/8", permanent "B section" well head will be installed and the BOP will then be nippled up on the permanent B section. BOP and well head will be tested by again by a third party. Test plug will be used and BOP tested to 250-300 psig low pressure and 2000 psig high pressure for 10 minutes.BOP stack will be used continuously until total depth is reached. Pipe rams will be operationally checked each 24-hour period. Blind rams will be operationally checked on each trip out of the hole. These checks will be noted on the daily tour sheets. Other accessories to the BOP equipment will include a Kelly cock and floor safety valve, choke lines and a choke manifold with a 2000 psi WP rating all of which will also be tested to working pressure by independent tester also. Any time a component of the BOP stack or choke manifold is changed or installed BOPE will be partially re-tested as required.

All casing strings below the conductor shall be pressure tested to 0.22 psi per foot of casing string depth or 1500 psig, whichever is greater, but not to exceed 70 percent of casing's minimum internal yield. If pressure declines more than 10 percent in 30 minutes, corrective action will be taken.