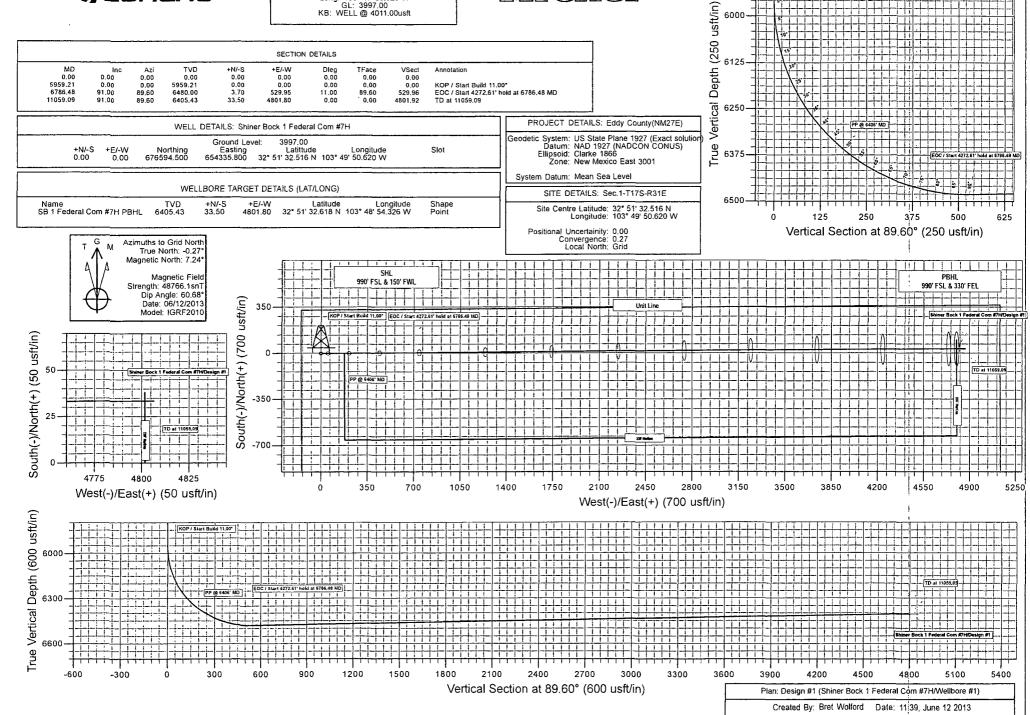

### **COG Operating, LLC**

Eddy County(NM27E)
Sec.1-T17S-R31E
Shiner Bock 1 Federal Com #7H

Wellbore #1

Plan: Design #1

### **Standard Planning Report**

12 June, 2013

Archei

### Archer Planning Report

EDM 5000 1 Single User Db Well/Shiner Bock 1 Federal Com #7 Database: Local Co-ordinate Reference: COG Operating; LLC TANA Company: TVD Reference: WELL @4011 000sft Project: Site: MD Reference: North Reference: Shiner Bock, 1 Federal Com Wellbore #11 Well: Survey Calculation Method: Wellbore: Design:

Project

US State Plane 1927 (Exact solution) Map System:

System Datum: Mean Sea Level NAD 1927 (NADCON CONUS) Geo Datum:

New Mexico East 3001 Map Zone:

Site Northing: 676,594.500 usft Site Position: 32° 51' 32.516 N Easting: From: Мар 654,335,800 usft Longitude: 103° 49′ 50.620 W 0.00 usft 13-3/16" Grid Convergence: Position Uncertainty: Slot Radius: 0.27

Shiner Book **Well Position** +N/-S 0.00 usft 32° 51' 32.516 N Northing: 676.594.500 usft Latitude: +E/-W 0.00 usft Easting: 654,335.800 usft Longitude: 103° 49' 50,620 W 0.00 usft Wellhead Elevation: **Position Uncertainty** Ground Level: 3,997.00 usft

Wellbore Sample Date Model Name, Declination Dip Angle Field Strength Magnetics (f)) (n)T) IGRF2010 2013/06/12 7.51 60.68

Design 1 **Audit Notes:** Version: Phase: PLAN Tie On Depth: 0.00 Vertical Section: Depth From (TVD) ŧĒ/W Direction (usft)) (üsft) (usft) (°))2 0.00 89,60

|   | Plan Sections,<br>Measured         |                    | A STATE OF THE STA | Vertical,            | ئىرىدىرىسى توشلىنى. د<br>دا ئارۇ |                  | Dogleg)             | Build               | Turn                 | The second    |                                             |
|---|------------------------------------|--------------------|--------------------------------------------------------------------------------------------------------------------------------------------------------------------------------------------------------------------------------------------------------------------------------------------------------------------------------------------------------------------------------------------------------------------------------------------------------------------------------------------------------------------------------------------------------------------------------------------------------------------------------------------------------------------------------------------------------------------------------------------------------------------------------------------------------------------------------------------------------------------------------------------------------------------------------------------------------------------------------------------------------------------------------------------------------------------------------------------------------------------------------------------------------------------------------------------------------------------------------------------------------------------------------------------------------------------------------------------------------------------------------------------------------------------------------------------------------------------------------------------------------------------------------------------------------------------------------------------------------------------------------------------------------------------------------------------------------------------------------------------------------------------------------------------------------------------------------------------------------------------------------------------------------------------------------------------------------------------------------------------------------------------------------------------------------------------------------------------------------------------------------|----------------------|----------------------------------|------------------|---------------------|---------------------|----------------------|---------------|---------------------------------------------|
|   | Depth,<br>(usft)                   | Inclination<br>(f) | Azimuth)                                                                                                                                                                                                                                                                                                                                                                                                                                                                                                                                                                                                                                                                                                                                                                                                                                                                                                                                                                                                                                                                                                                                                                                                                                                                                                                                                                                                                                                                                                                                                                                                                                                                                                                                                                                                                                                                                                                                                                                                                                                                                                                       | Depth<br>(usft)      | (usft))                          | +E/-W/<br>(usft) | Rate<br>(°/100usft) | Rate<br>(°/100usft) | Rate)<br>(*/100usft) | TFO<br>(P)    | Target                                      |
| ľ | عشدانه عملانید ماید کوستان<br>0.00 | 0.00               | 0.00                                                                                                                                                                                                                                                                                                                                                                                                                                                                                                                                                                                                                                                                                                                                                                                                                                                                                                                                                                                                                                                                                                                                                                                                                                                                                                                                                                                                                                                                                                                                                                                                                                                                                                                                                                                                                                                                                                                                                                                                                                                                                                                           | 0.00                 | 0.00                             | 0.00             | 0.00                | 0.00                | 0.00                 | 0.00          | times than a set in the State of the second |
|   | 5,959.21<br>6,786.48               | 0.00<br>91.00      | 0.00<br>89.60                                                                                                                                                                                                                                                                                                                                                                                                                                                                                                                                                                                                                                                                                                                                                                                                                                                                                                                                                                                                                                                                                                                                                                                                                                                                                                                                                                                                                                                                                                                                                                                                                                                                                                                                                                                                                                                                                                                                                                                                                                                                                                                  | 5,959.21<br>6,480.00 | 0.00<br>3.70                     | 0.00<br>529.95   | 0.00<br>11.00       | 0.00<br>11.00       | 0.00<br>0.00         | 0.00<br>89.60 | SB 1 Federal Com #7                         |
|   | 11,059.09                          | 91.00              | 89.60                                                                                                                                                                                                                                                                                                                                                                                                                                                                                                                                                                                                                                                                                                                                                                                                                                                                                                                                                                                                                                                                                                                                                                                                                                                                                                                                                                                                                                                                                                                                                                                                                                                                                                                                                                                                                                                                                                                                                                                                                                                                                                                          | 6,405.43             | 33.50                            | 4,801.80         | 0.00                | 0.00                | 0.00                 | 0.00          | SB 1 Federal Com #7                         |