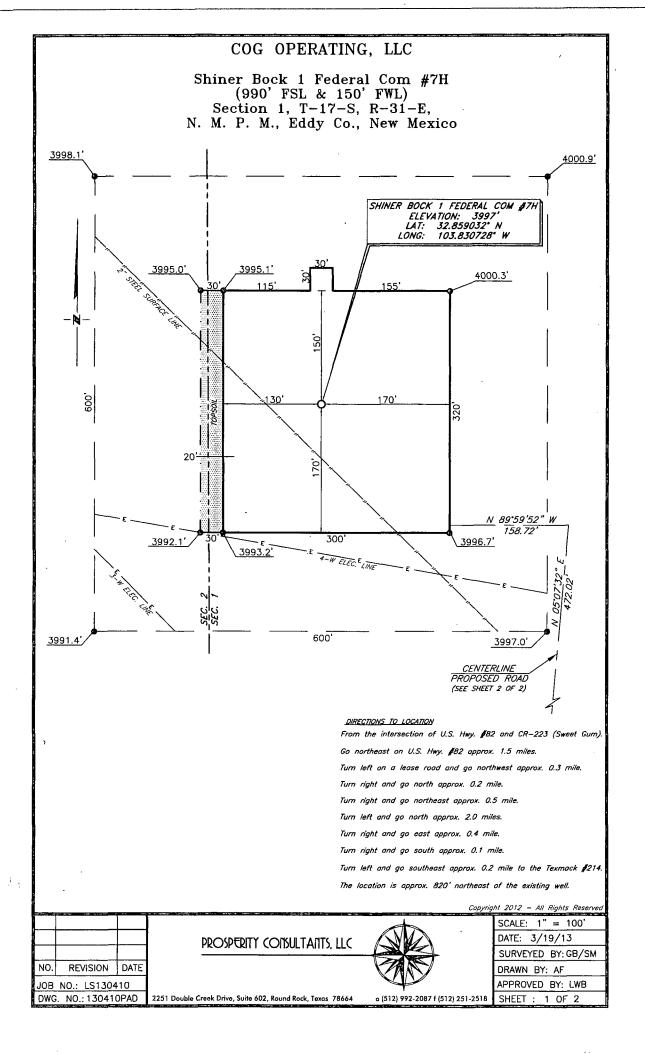

### N. M. P. M., EDDY COUNTY, NEW MEXICO

OPERATOR: <u>COG Operating</u>, <u>LLC</u> LEASE: <u>Shiner Bock 1 Federal Com</u>

WELL NO .: 7H

LOCATION: 990' FSL & 150' FWL

ELEVATION: 3997'

Copyright 2012 - All Rights Reserved

### ATTACHMENT TO FORM 3160-3 COG Operating, LLC SHINER BOCK FEDERAL COM #7H SHL: 990' FSL & 150' FWL, Unit M BHL: 990' FSL & 330' FEL, Unit P Sec 1, T17S, R31E Eddy County, NM

1. Proration Unit Spacing: 160 Acres

2. Ground Elevation: 3997'

3. Proposed Depths: Horizontal: EOC (end of curve) TVD=6480' MD=6786'

Toe (end of lateral) TVD=6405' MD=11059'