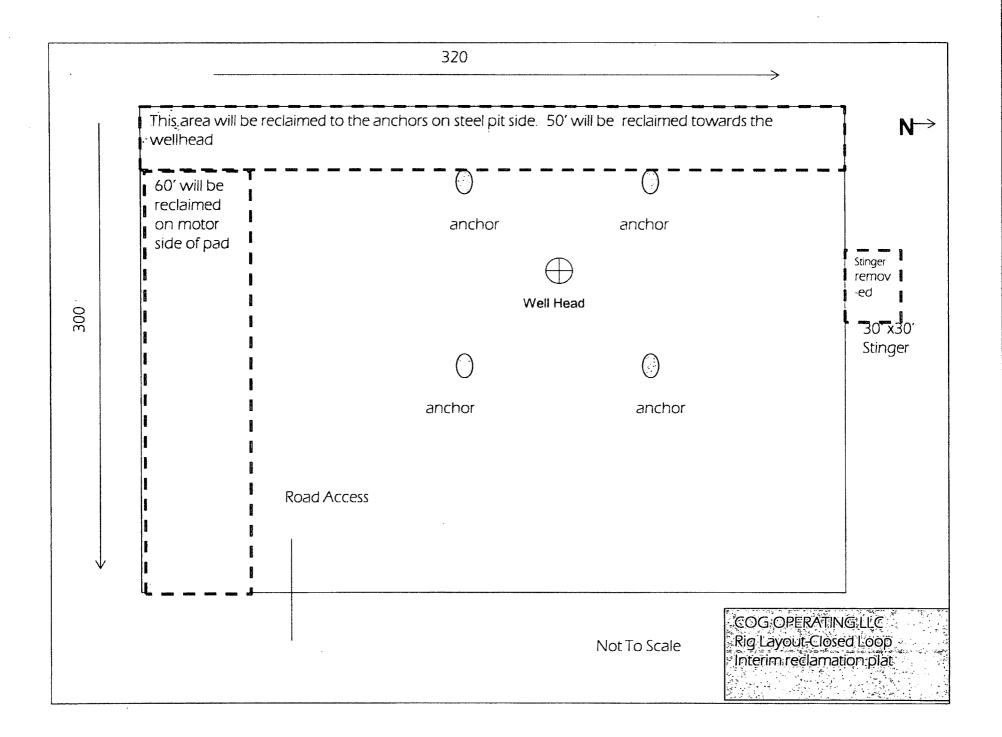

and formation fluids will not be flowed to the surface. All drill-stem-testing operations conducted in an H2S environment will use the closed chamber method of testing.
- B. There will be no drill stem testing.

### **EXHIBIT #7**

### WARNING YOU ARE ENTERING AN H2S

### **AUTHORIZED PERSONNEL ONLY**

- 1. BEARDS OR CONTACT LENSES NOT ALLOWED
- 2. HARD HATS REQUIRED
- 3. SMOKING IN DESIGNATED AREAS ONLY
- 4. BE WIND CONSCIOUS AT ALL TIMES
- 5. CHECK WITH COG OPERATING FOREMAN AT

COG OPERATING LLC 1-432-683-7443 1-575-746-2010

EDDY COUNTY EMERGENCY NUMBERS

ARTESIA FIRE DEPT. 575-746-5050 ARTESIA POLICE DEPT. 575-746-5000 EDDY CO. SHERIFF DEPT. 575-746-9888 LEA: COUNTY EMERGENCY NUMBERS

HOBBS FIRE DEPT. 575-397-9308 HOBBS POLICE DEPT. 575-397-9285 LEA CO. SHERIFF DEPT. 575-396-1196





Surface Use Plan COG Operating, LLC Shiner Bock 1 Federal Com 7H SL: 990' FSL & 150' FWL Section 1, T-17-S, R-31-E BHL: 990' FSL & 330' FEL

UL M

UL P

Section 1, T-17-S, R-31-E Eddy County, New Mexico

### Surface Use & Operating Plan

### Shiner Bock 1 Federal Com 7H

- Surface Tenant: Olane Caswell, 1702 Gillham, Brownfield, TX 79316.
- New Road: approx. 359.91'
- Flow Line: approx. 800'
- Facilities: Shiner Bock 1 Federal Com 8H Tank Battery

### **Well Site Information**

V Door: North

Topsoil: West

Interim Reclamation: West/South

### **Notes**

-2" steel line runs across location

**Onsite**: 2/28/2013

Tanner (BLM), Caden Jameson (COG), Gary Box (P.C.)

Surface Use Plan
COG Operating, LLC
Shinon Road, I. Fudgual Con

Shiner Bock I Federal Com 7H

SL: 990' FSL & 150' FWL Sectio