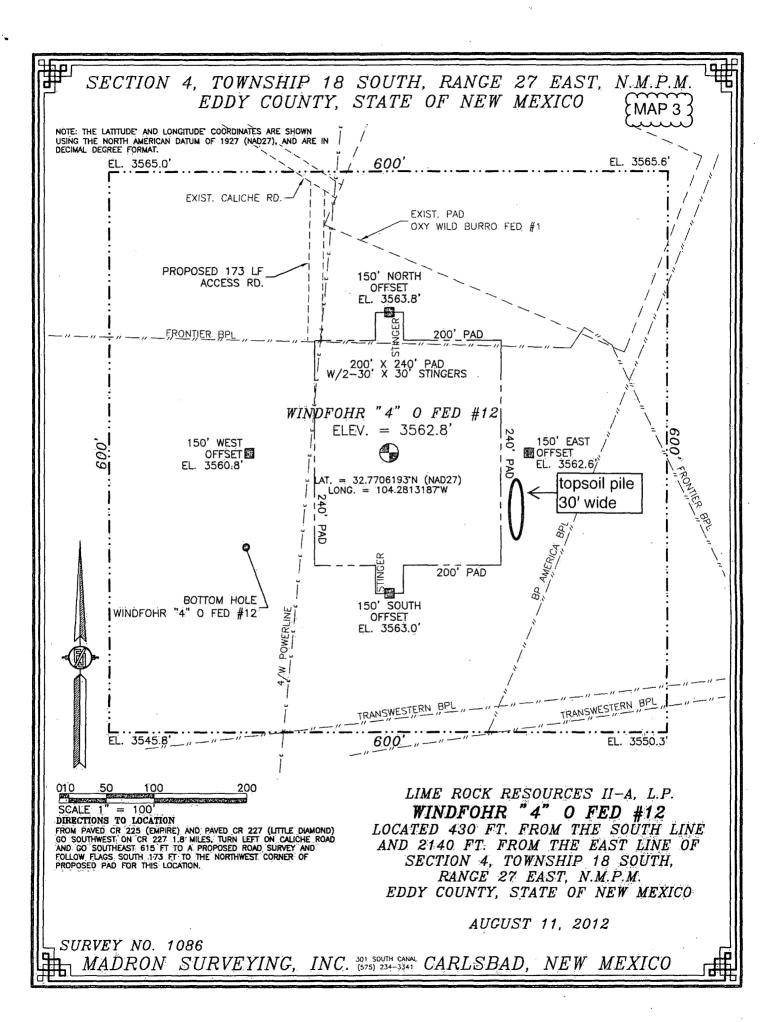

Lime Rock Resources II-A, L.P.

**SURFACE PLAN PAGE 4** 

Windfohr 4 O Federal 12

SHL: 430' FSL & 2140' FEL BHL: 330' FSL & 2295' FEL

Sec. 4, T. 18 S., R. 27 E., Eddy County, NM