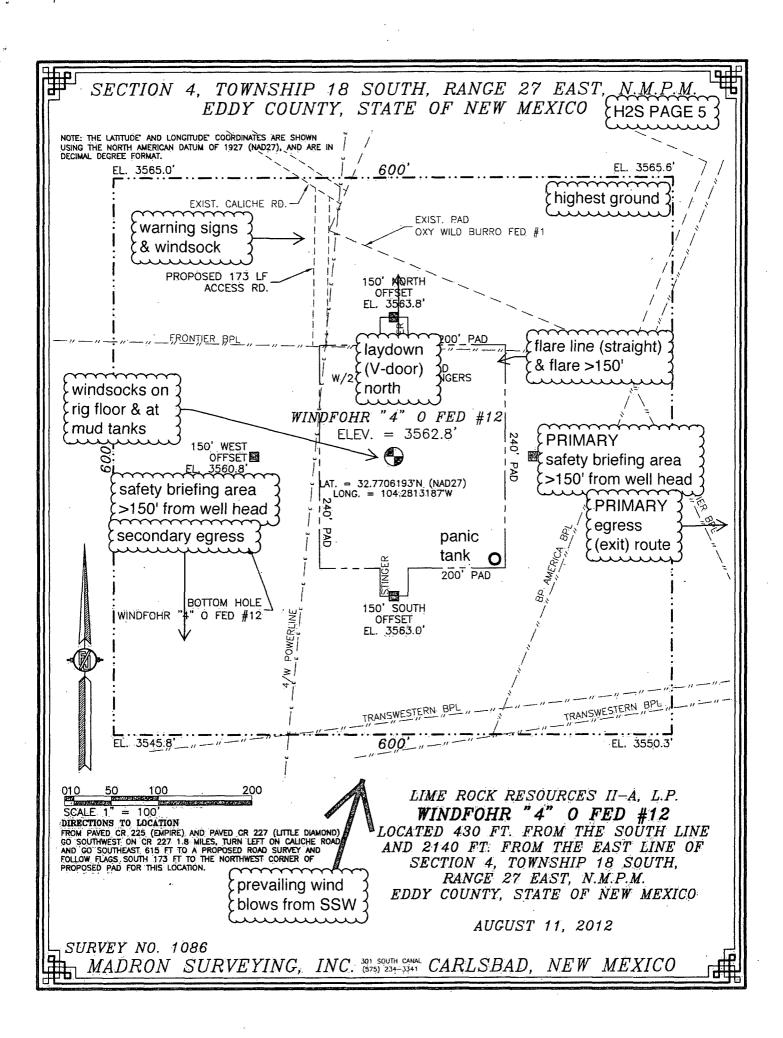

Lime Rock Resources II-A, L.P.

**SURFACE PLAN PAGE 4** 

Windfohr 4 O Federal 12

SHL: 430' FSL & 2140' FEL BHL: 330' FSL & 2295' FEL

Sec. 4, T. 18 S., R. 27 E., Eddy County, NM