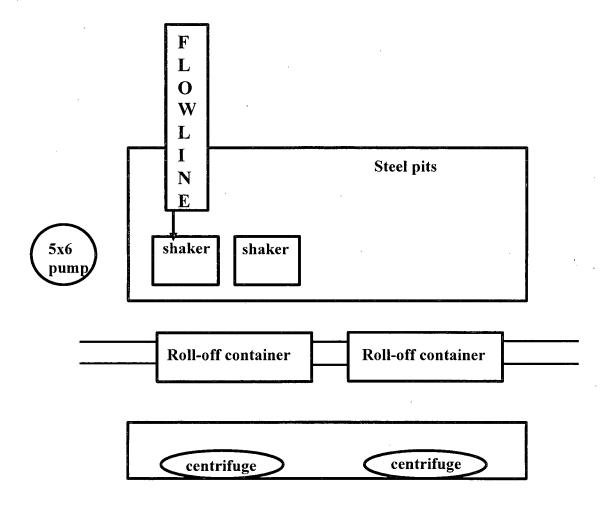

Lime Rock Resources II-A, L.P.

**SURFACE PLAN PAGE 4** 

Windfohr 4 O Federal 12

SHL: 430' FSL & 2140' FEL BHL: 330' FSL & 2295' FEL

Sec. 4, T. 18 S., R. 27 E., Eddy County, NM