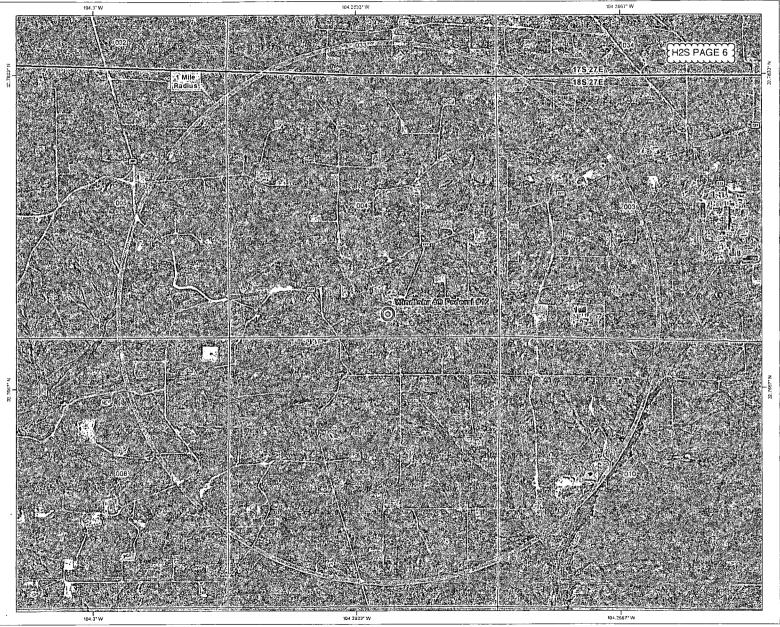

er<br>Evacuation | Lubbock                      | 806-747-8923        | SAME                   |  |
| Med Flight Air<br>Ambulance                    | Emergency Helicopter<br>Evacuation | Albuquerque                  | 505-842-4433        | SAME                   |  |
| Artesia General<br>Hospital                    | Emergency Medical<br>Care          | Artesia                      | 575-748-3333        | 702 North 13<br>Street |  |





Windfohr 4 O Federal #12 H₂S Contingency Plan: 1 Mile Radius Map

Section 4, Township 18S, Range 27E Eddy County, New Mexico

Windfohr 40 Federal #12

1:13,500 0 0.125 0.25 0.5 L I I I I I Miles

₩.

NAD 1927 New Mexico State Plane East FIPS 3001 Feet

PERMYTS WEST ...

Prepared by Permits West, Inc., November 8, 2013 for Limerock Resources II A, L.P.









#### SURFACE PLAN PAGE 1

Lime Rock Resources II-A, L.P.

Windfohr 4 O Federal 12

SHL: 430' FSL & 2140' FEL BHL: 330' FSL & 2295' FEL

Sec. 4, T. 18 S., R. 27 E., Eddy County, NM

Surface Use Plan

#### 1. ROAD DIRECTIONS & DESCRIPTIONS (See MAPS 1 - 4)

From the center of Artesia...

Go East 9.3 miles on US 82 to the equivalent of Mile Post 116.8
Then turn right and go South 1/4 mile on paved County Road 204
Then turn right and go Southwest 2.1 miles on paved County Road 225
Then bear right and go Southwest 1.7 miles on County Road 227
Then turn left and go Southwest 0.2 mile on a caliche road to the Burro 1 pad
Then turn right and go West ≈100 yards across the Burro 1 pad
Then turn left and go South 173' cross-country to the proposed pad

Roads will be maintained to a standard at