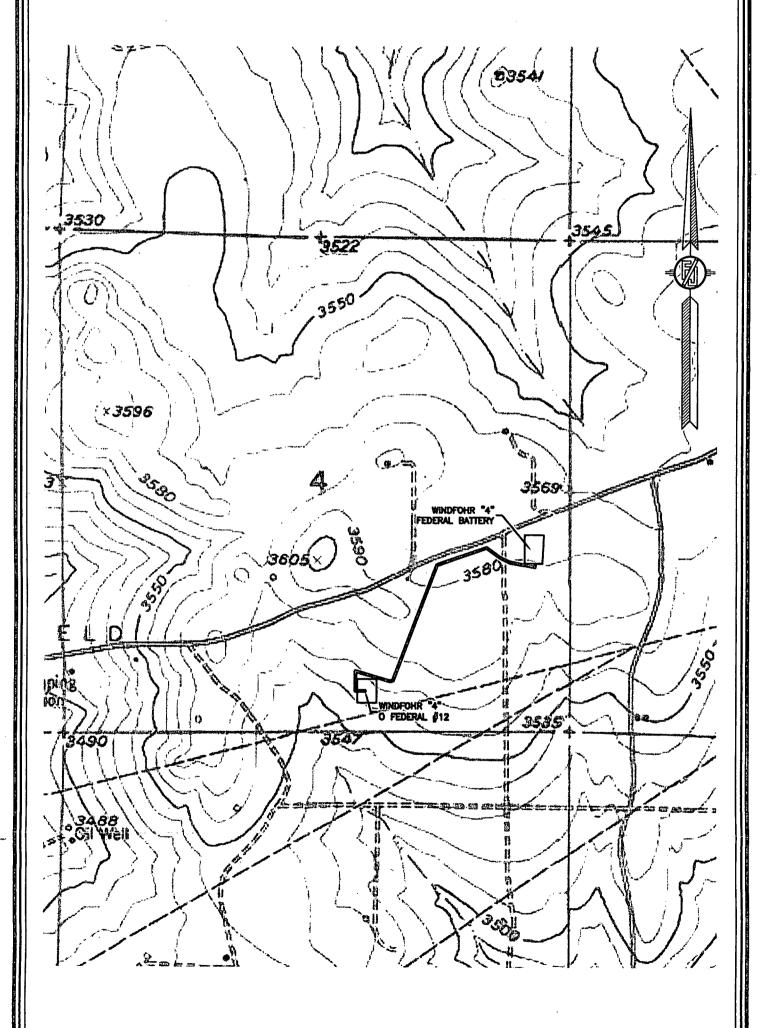

|               | 1-2      | 28.                      |        |  |
| 37.80                   |                                       |                 |              |                                 |                       |                         |               | 47       | 00                       | ,      |  |

No allowable will be assigned to this completion until all interests have been consolidated or a non-standard unit has been approved by the















TWO 3" POLY SURFACE LINES (ONE GAS AND ONE PRODUCTION) FROM THE WINDFOHR "4" O FEDERAL #12
TO THE WINDFOHR "4" FEDERAL BATTERY

LIME ROCK RESOURCES II—A, L.P.

CENTERLINE SURVEY OF A PIPELINE CROSSING

SECTION 4, TOWNSHIP 18 SOUTH, RANGE 27 EAST, N.M.P.M.

EDDY COUNTY, STATE OF NEW MEXICO

OCTOBER 18, 2013



MADRON SURVEYING, INC. 301 SOUTH CANAL CARLSBAD, NEW MEXICO

SURVEY NO. 2410

TWO 3" POLY SURFACE LINES (ONE GAS AND ONE PRODUCTION) FROM THE WINDFOHR "4" O FEDERAL #12

TO THE WINDFOHR "4" FEDERAL BATTERY LIME ROCK RESOURCES II-A, L.P. CENTERLINE SURVEY OF A PIPELINE CROSSING SECTION 4, TOWNSHIP 18 SOUTH, RANGE 27 EAST, N.M.P.M. EDDY COUNTY, STATE OF NEW MEXICO OCTOBER 18, 2013 32 BC 1941 S88'08'40"E 2690.27 FT BC 1941 S89°39'43"E 2577.59 FT 1.5 1000 = 1000' N00 40 123"W 2587. L10 06 SEC 4 T.18S., R.27E. BC 1941 ----*BIM*-<sub>-14</sub>---STA 31+04.2 E.O.L. AT HEADER
STA 30+76.7 PI LEFT
STA 28+79.4 15' LEASE RD
STA 28+27.5 FRONTIER BPL
STA 28+12.9 PI LEFT
STA 25+26.1 PI RIGHT
STA 19+80.5 PI RIGHT
STA 19+80.5 PI RIGHT
STA 18+30.2 APACHE BPL
STA 14+39.9 CARLSBAD BPL
STA 7+06.3 PI LEFT
STA