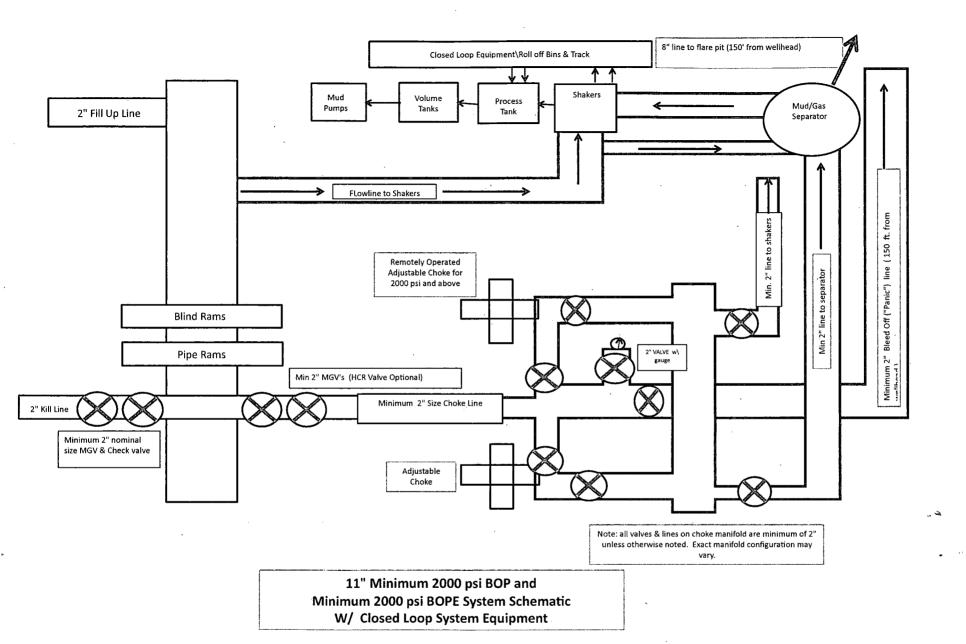

Lime Rock Resources II-A, L.P.

**SURFACE PLAN PAGE 4** 

Windfohr 4 O Federal 12

SHL: 430' FSL & 2140' FEL BHL: 330' FSL & 2295' FEL

Sec. 4, T. 18 S., R. 27 E., Eddy County, NM