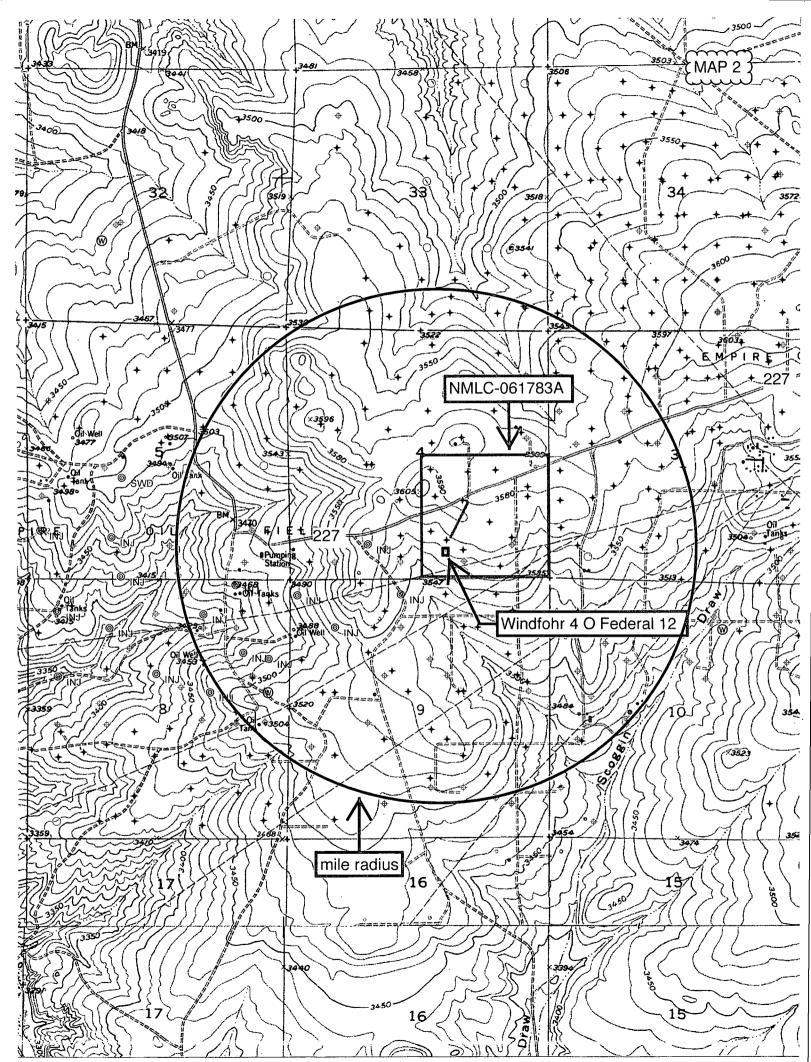

|                       |                         |               |          |                          |        |  |
| 12 Dedicated Acres      | i 13 Joint o                          | r Infill - 14 C | onsolidation | Code 15 Or                      | der No.               |                         |               | 1-2      | 28.                      |        |  |
| 37.80                   |                                       |                 |              |                                 |                       |                         |               | 47       | 00                       | ,      |  |

No allowable will be assigned to this completion until all interests have been consolidated or a non-standard unit has been approved by the















TWO 3" POLY SURFACE LINES (ONE GAS AND ONE PRODUCTION) FROM THE WINDFOHR "4" O FEDERAL #12
TO THE WINDFOHR "4" FEDERAL BATTERY

LIME ROCK RESOURCES II—A, L.P.

CENTERLINE SURVEY OF A PIPELINE CROSSING

SECTION 4, TOWNSHIP 18 SOUTH, RANGE 27 EAST, N.M.P.M.

EDDY COUNTY, STATE OF NEW MEXICO

OCTOBER 18, 2013



MADRON SURVEYING, INC. 301 SOUTH CANAL CARLSBAD, NEW MEXICO

SURVEY NO. 2410

TWO 3" POLY SURFACE LINES (ONE GAS AND ONE PRODUCTION) FROM THE WINDFOHR "4" O FEDERAL #12

TO THE WINDFOHR "4" FEDERAL BATTERY LIME ROCK RESOURCES II-A, L.P. CENTERLINE SURVEY OF A PIPELINE CROSSING SECTION 4, TOWNSHIP 18 SOUTH, RANGE 27 EAST, N.M.P.M. EDDY COUNTY, STATE OF NEW MEXICO OCTOBER 18, 2013 32 BC 1941 S88'08'40"E 2690.27 FT BC 1941 S89°39'43"E 2577.59 FT 1.5 1000 = 1000' N00 40 123"W 2587.