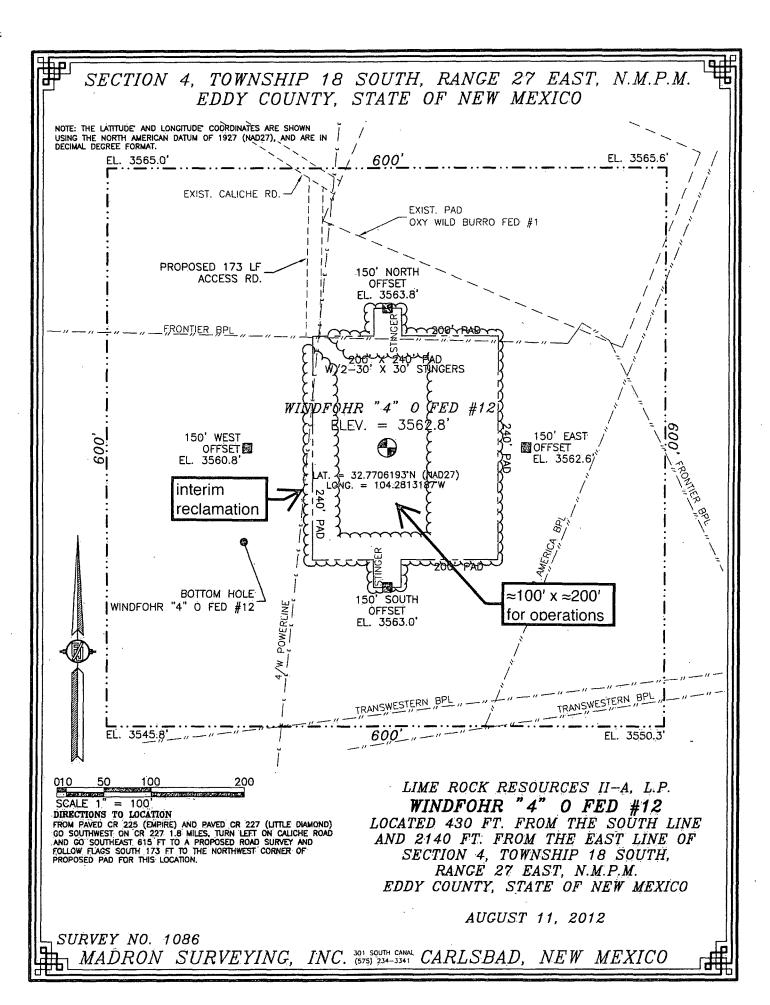

☐ AMENDED REPORT

WELL LOCATION AND ACREAGE DEDICATION PLAT

| 30-015- <sup>1/</sup>   | 42L                                   | 538             |              | <sup>2</sup> Pool Code<br>51120 |                       | RED LAKE; GLORIETA-YESO |               |          |                          |        |  |
|-------------------------|---------------------------------------|-----------------|--------------|---------------------------------|-----------------------|-------------------------|---------------|----------|--------------------------|--------|--|
| <sup>4</sup> Property ( | ode                                   | ,               |              |                                 | 5 Property            | Name                    |               |          | <sup>6</sup> Well Number |        |  |
| 30898                   | 33                                    |                 |              |                                 | 11                    |                         |               |          |                          |        |  |
| OGRID                   | OGRID No. Operator Name               |                 |              |                                 |                       |                         |               |          |                          |        |  |
| 27755                   | 277558 LIME ROCK RESOURCES II A, L.P. |                 |              |                                 |                       |                         |               |          |                          |        |  |
|                         |                                       |                 |              |                                 | <sup>10</sup> Surface | Location                |               |          |                          |        |  |
| UL: P                   | Section                               | Township        | Range        | Lot Idn                         | Feet from the         | North/South line        | Feet from the | East/Wes | st line                  | County |  |
| Lot 20                  | 4                                     | 18 S            | . 27 E       |                                 | 920                   | SOUTH                   | 330           | EAS      | T                        | EDDY   |  |
|                         |                                       |                 | " Bo         | ttom Ho                         | le Location I         | Different From          | n Surface     |          |                          |        |  |
| UL or lot no.           | Section'                              | Township        | Range        | Lot Idn                         | Feet from the         | North/South line        | Feet from the | East/Wes | st line                  | County |  |
|                         |                                       |                 |              |                                 |                       |                         |               |          |                          |        |  |
| 12 Dedicated Acres      | i 13 Joint o                          | r Infill - 14 C | onsolidation | Code 15 Or                      | der No.               |                         |               | 1-2      | 28.                      |        |  |
| 37.80                   |                                       |                 |              |                                 |                       |                         |               | 47       | 00                       | ,      |  |

No allowable will be assigned to this completion until all interests have been consolidated or a non-standard unit has been approved by the

TWO 3" POLY SURFACE LINES (ONE GAS AND ONE PRODUCTION) FROM THE WINDFOHR "4" O FEDERAL #12
TO THE WINDFOHR "4" FEDERAL BATTERY

Windfohr 4 O Federal #12

+E/-W

+N/-S **Well Position** 

-1,875.62 ft 1,493.01 ft Northing: Easting:

644,067.47 ft 515,988.98 ft

Latitude: Longitude:

32.7706193 -104.2813187

**Position Uncertainty** 

0.00 ft

Wellhead Elevation:

0.00 ft

Ground Level:

3,562.80 ft

|   | Wellbore #1               |            |                 |       |                |
|---|---------------------------|------------|-----------------|-------|----------------|
|   | Magnetics! - Model Name S | ample Date | Declination Dip | Angle | Field Strength |
| . | IGRF2010                  | 10/15/13   | 7.67            | 60.51 | 48,632         |