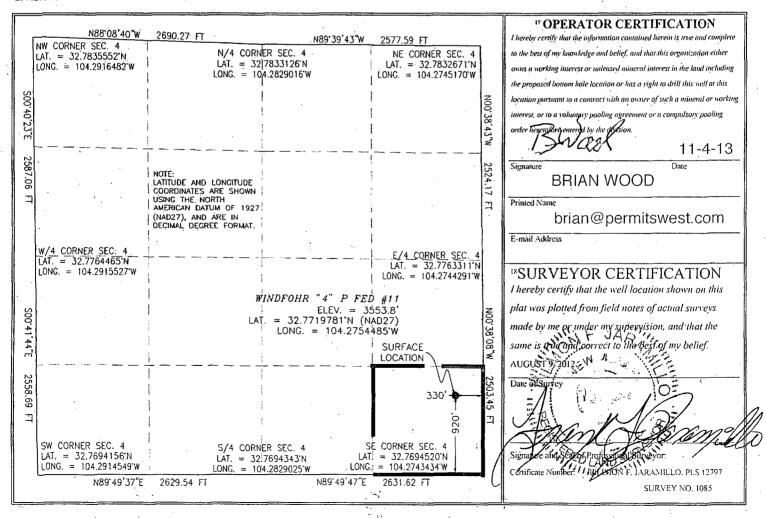

☐ AMENDED REPORT

WELL LOCATION AND ACREAGE DEDICATION PLAT

| 30-015- <sup>1/</sup>   | 42L                                   | 538             |              | <sup>2</sup> Pool Code<br>51120 |                       | RED LAKE; GLORIETA-YESO |               |          |                          |        |  |
|-------------------------|---------------------------------------|-----------------|--------------|---------------------------------|-----------------------|-------------------------|---------------|----------|--------------------------|--------|--|
| <sup>4</sup> Property ( | ode                                   | ,               |              |                                 | 5 Property            | Name                    |               |          | <sup>6</sup> Well Number |        |  |
| 30898                   | 33                                    |                 |              |                                 | 11                    |                         |               |          |                          |        |  |
| OGRID                   | OGRID No. Operator Name               |                 |              |                                 |                       |                         |               |          |                          |        |  |
| 27755                   | 277558 LIME ROCK RESOURCES II A, L.P. |                 |              |                                 |                       |                         |               |          |                          |        |  |
|                         |                                       |                 |              |                                 | <sup>10</sup> Surface | Location                |               |          |                          |        |  |
| UL: P                   | Section                               | Township        | Range        | Lot Idn                         | Feet from the         | North/South line        | Feet from the | East/Wes | st line                  | County |  |
| Lot 20                  | 4                                     | 18 S            | . 27 E       |                                 | 920                   | SOUTH                   | 330           | EAS      | T                        | EDDY   |  |
|                         |                                       |                 | " Bo         | ttom Ho                         | le Location I         | Different From          | n Surface     |          |                          |        |  |
| UL or lot no.           | Section'                              | Township        | Range        | Lot Idn                         | Feet from the         | North/South line        | Feet from the | East/Wes | st line                  | County |  |
|                         |                                       |                 |              |                                 |                       |                         |               |          |                          |        |  |
| 12 Dedicated Acres      | i 13 Joint o                          | r Infill - 14 C | onsolidation | Code 15 Or                      | der No.               |                         |               | 1-2      | 28.                      |        |  |
| 37.80                   |                                       |                 |              |                                 |                       |                         |               | 47       | 00                       | ,      |  |

No allowable will be assigned to this completion until all interests have been consolidated or a non-standard unit has been approved by the

TWO 3" POLY SURFACE LINES (ONE GAS AND ONE PRODUCTION) FROM THE WINDFOHR "4" O FEDERAL #12
TO THE WINDFOHR "4" FEDERAL BATTERY