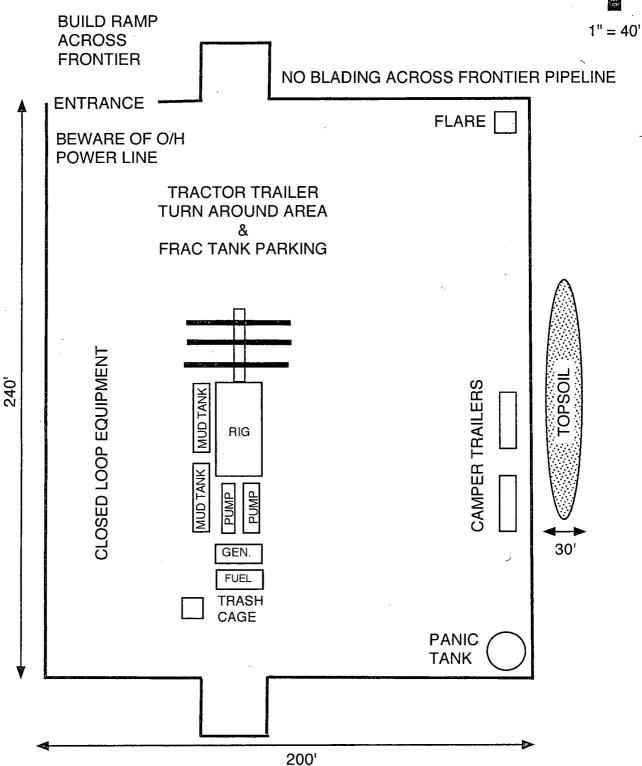

Lime Rock Resources II-A, L.P.

**SURFACE PLAN PAGE 4** 

Windfohr 4 O Federal 12

SHL: 430' FSL & 2140' FEL BHL: 330' FSL & 2295' FEL

Sec. 4, T. 18 S., R. 27 E., Eddy County, NM