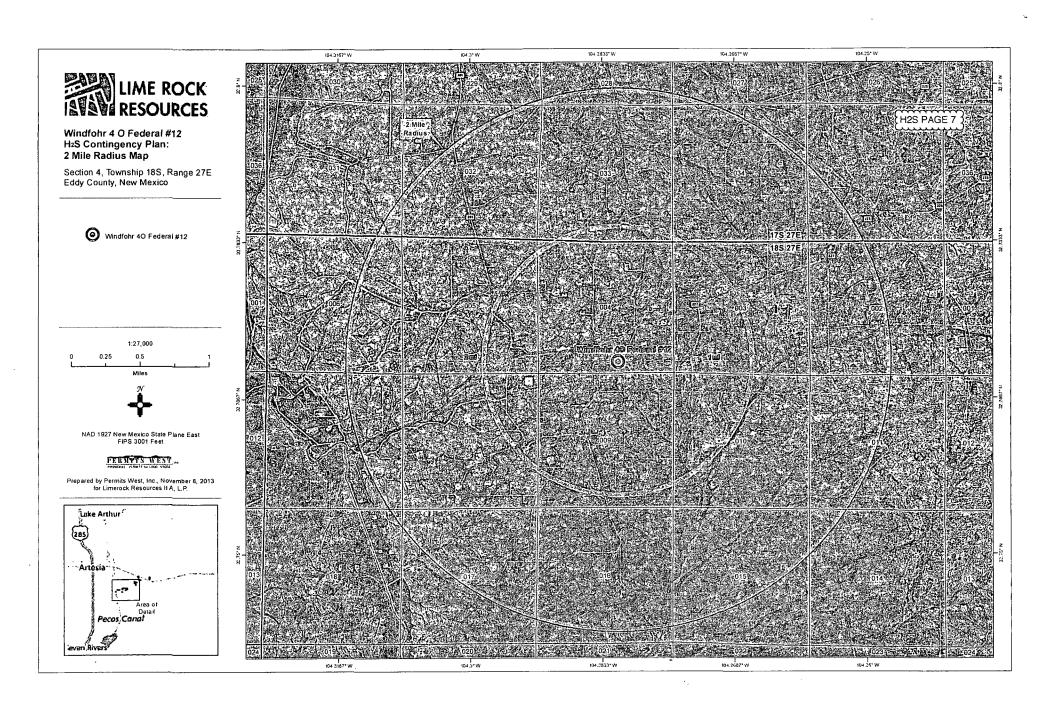

<br>Evacuation | Lubbock                      | 806-747-8923        | SAME                   |  |
| Med Flight Air<br>Ambulance                    | Emergency Helicopter<br>Evacuation | Albuquerque                  | 505-842-4433        | SAME                   |  |
| Artesia General<br>Hospital                    | Emergency Medical<br>Care          | Artesia                      | 575-748-3333        | 702 North 13<br>Street |  |





Windfohr 4 O Federal #12 H₂S Contingency Plan: 1 Mile Radius Map

Section 4, Township 18S, Range 27E Eddy County, New Mexico

Windfohr 40 Federal #12

1:13,500 0 0.125 0.25 0.5 L I I I I I Miles

₩.

NAD 1927 New Mexico State Plane East FIPS 3001 Feet

PERMYTS WEST ...

Prepared by Permits West, Inc., November 8, 2013 for Limerock Resources II A, L.P.









#### SURFACE PLAN PAGE 1

Lime Rock Resources II-A, L.P.

Windfohr 4 O Federal 12

SHL: 430' FSL & 2140' FEL BHL: 330' FSL & 2295' FEL

Sec. 4, T. 18 S., R. 27 E., Eddy County, NM

Surface Use Plan

#### 1. ROAD DIRECTIONS & DESCRIPTIONS (See MAPS 1 - 4)

From the center of Artesia...

Go East 9.3 miles on US 82 to the equivalent of Mile Post 116.8
Then turn right and go South 1/4 mile on paved County Road 204
Then turn right and go Southwest 2.1 miles on paved County Road 225
Then bear right and go Southwest 1.7 miles on County Road 227
Then turn left and go Southwest 0.2 mile on a caliche road to the Burro 1 pad
Then turn right and go West ≈100 yards across the Burro 1 pad
Then turn left and go South 173' cross-country to the proposed pad

Roads will be maintained to a standard at le