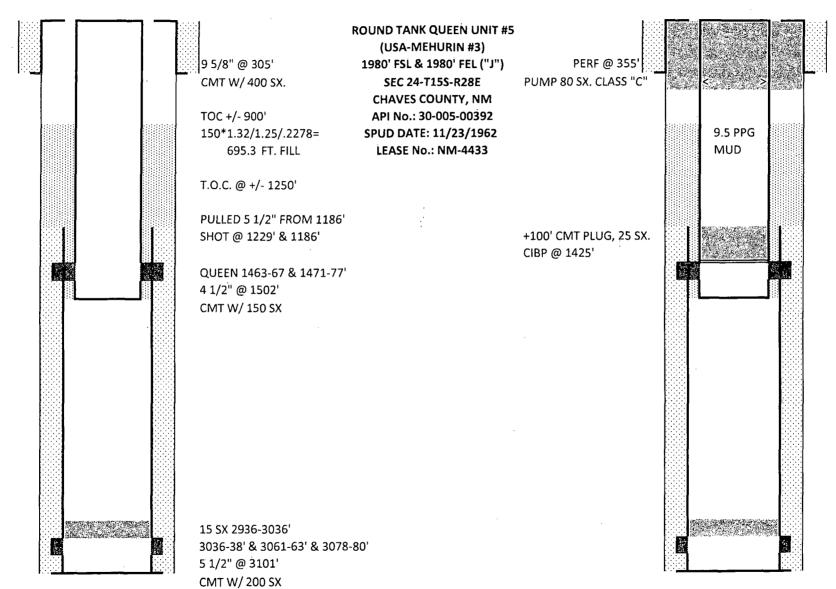

## N.M. OIL CONSERVATION DIVISION

811 S. FIRST STREET

Expires: Oc

NM-4433

ARTESIA, NM 88210 Lease Serial No.

FORM APPROVED OMB No. 1004-0137 Expires: October 31, 2014

JAN 17 2014

| Do not use this form for proposals to drill or to re-enter an abandoned well. Use Form 3160-3 (APD) for such proposals.            |                                                                                                                                                                                                                                                                                                                                                                                                                                                                                                                                                                                                                                                                                                                                                                                                                                                                                                                                                                                                                                                                                                                                                                                                                                                                                                                                                                                                                                                                                                                                                                                                                                                                                                                                                                                                                                                                                                                                                                                                                                                                                                                               |                                             | 6. If Indian, Allottee or Tribe Name                                                                                                                                             |
|------------------------------------------------------------------------------------------------------------------------------------|-------------------------------------------------------------------------------------------------------------------------------------------------------------------------------------------------------------------------------------------------------------------------------------------------------------------------------------------------------------------------------------------------------------------------------------------------------------------------------------------------------------------------------------------------------------------------------------------------------------------------------------------------------------------------------------------------------------------------------------------------------------------------------------------------------------------------------------------------------------------------------------------------------------------------------------------------------------------------------------------------------------------------------------------------------------------------------------------------------------------------------------------------------------------------------------------------------------------------------------------------------------------------------------------------------------------------------------------------------------------------------------------------------------------------------------------------------------------------------------------------------------------------------------------------------------------------------------------------------------------------------------------------------------------------------------------------------------------------------------------------------------------------------------------------------------------------------------------------------------------------------------------------------------------------------------------------------------------------------------------------------------------------------------------------------------------------------------------------------------------------------|---------------------------------------------|----------------------------------------------------------------------------------------------------------------------------------------------------------------------------------|
| SUBMIT IN TRIPLICATE – Other instructions on page 2.                                                                               |                                                                                                                                                                                                                                                                                                                                                                                                                                                                                                                                                                                                                                                                                                                                                                                                                                                                                                                                                                                                                                                                                                                                                                                                                                                                                                                                                                                                                                                                                                                                                                                                                                                                                                                                                                                                                                                                                                                                                                                                                                                                                                                               |                                             | 7. If Unit of CA/Agreement, Name and/or No.                                                                                                                                      |
| 1. Type of Well                                                                                                                    |                                                                                                                                                                                                                                                                                                                                                                                                                                                                                                                                                                                                                                                                                                                                                                                                                                                                                                                                                                                                                                                                                                                                                                                                                                                                                                                                                                                                                                                                                                                                                                                                                                                                                                                                                                                                                                                                                                                                                                                                                                                                                                                               |                                             |                                                                                                                                                                                  |
| Oil Well Gas Well Other                                                                                                            |                                                                                                                                                                                                                                                                                                                                                                                                                                                                                                                                                                                                                                                                                                                                                                                                                                                                                                                                                                                                                                                                                                                                                                                                                                                                                                                                                                                                                                                                                                                                                                                                                                                                                                                                                                                                                                                                                                                                                                                                                                                                                                                               |                                             | 8. Well Name and No. Round Tank Queen Unit #5                                                                                                                                    |
| 2. Name of Operator Armstrong Energy Corporation                                                                                   |                                                                                                                                                                                                                                                                                                                                                                                                                                                                                                                                                                                                                                                                                                                                                                                                                                                                                                                                                                                                                                                                                                                                                                                                                                                                                                                                                                                                                                                                                                                                                                                                                                                                                                                                                                                                                                                                                                                                                                                                                                                                                                                               |                                             | 9. API Well No.<br>30-005-00392                                                                                                                                                  |
| 3a. Address 3b. Phor                                                                                                               |                                                                                                                                                                                                                                                                                                                                                                                                                                                                                                                                                                                                                                                                                                                                                                                                                                                                                                                                                                                                                                                                                                                                                                                                                                                                                                                                                                                                                                                                                                                                                                                                                                                                                                                                                                                                                                                                                                                                                                                                                                                                                                                               | 3b. Phone No. (include area code)           | 10. Field and Pool or Exploratory Area                                                                                                                                           |
| P.O. Box 1973, Roswell, NM 88202                                                                                                   |                                                                                                                                                                                                                                                                                                                                                                                                                                                                                                                                                                                                                                                                                                                                                                                                                                                                                                                                                                                                                                                                                                                                                                                                                                                                                                                                                                                                                                                                                                                                                                                                                                                                                                                                                                                                                                                                                                                                                                                                                                                                                                                               | 575-625-2222                                | Round Tank Queen                                                                                                                                                                 |
| 4. Location of Well (Footage, Sec., T.,R.,M., or Survey Description) 1980' FSL & 1980' FEL Section 24, Township 15 South, Range 26 |                                                                                                                                                                                                                                                                                                                                                                                                                                                                                                                                                                                                                                                                                                                                                                                                                                                                                                                                                                                                                                                                                                                                                                                                                                                                                                                                                                                                                                                                                                                                                                                                                                                                                                                                                                                                                                                                                                                                                                                                                                                                                                                               |                                             | 11. County or Parish, State Chaves County, NM                                                                                                                                    |
| 12. CHECK                                                                                                                          | THE APPROPRIATE BO                                                                                                                                                                                                                                                                                                                                                                                                                                                                                                                                                                                                                                                                                                                                                                                                                                                                                                                                                                                                                                                                                                                                                                                                                                                                                                                                                                                                                                                                                                                                                                                                                                                                                                                                                                                                                                                                                                                                                                                                                                                                                                            | X(ES) TO INDICATE NATURE OF NO              | TICE, REPORT OR OTHER DATA                                                                                                                                                       |
| TYPE OF SUBMISSION TYPE OF ACT                                                                                                     |                                                                                                                                                                                                                                                                                                                                                                                                                                                                                                                                                                                                                                                                                                                                                                                                                                                                                                                                                                                                                                                                                                                                                                                                                                                                                                                                                                                                                                                                                                                                                                                                                                                                                                                                                                                                                                                                                                                                                                                                                                                                                                                               | CTION                                       |                                                                                                                                                                                  |
| Notice of Intent                                                                                                                   | Acidize Alter Casing                                                                                                                                                                                                                                                                                                                                                                                                                                                                                                                                                                                                                                                                                                                                                                                                                                                                                                                                                                                                                                                                                                                                                                                                                                                                                                                                                                                                                                                                                                                                                                                                                                                                                                                                                                                                                                                                                                                                                                                                                                                                                                          |                                             | roduction (Start/Resume) Water Shut-Off eclamation Well Integrity                                                                                                                |
| Subsequent Report                                                                                                                  | Casing Repair Change Plans                                                                                                                                                                                                                                                                                                                                                                                                                                                                                                                                                                                                                                                                                                                                                                                                                                                                                                                                                                                                                                                                                                                                                                                                                                                                                                                                                                                                                                                                                                                                                                                                                                                                                                                                                                                                                                                                                                                                                                                                                                                                                                    |                                             | ecomplete Other Other                                                                                                                                                            |
| Final Abandonment Notice                                                                                                           | Convert to Injection                                                                                                                                                                                                                                                                                                                                                                                                                                                                                                                                                                                                                                                                                                                                                                                                                                                                                                                                                                                                                                                                                                                                                                                                                                                                                                                                                                                                                                                                                                                                                                                                                                                                                                                                                                                                                                                                                                                                                                                                                                                                                                          |                                             | ater Disposal                                                                                                                                                                    |
| following completion of the involved                                                                                               | l operations. If the operation of the logical | on results in a multiple completion or reco | Required subsequent reports must be filed within 30 days empletion in a new interval, a Form 3160-4 must be filed once ing reclamation, have been completed and the operator has |
| Notify BLM 24 hrs prior to start of                                                                                                | oporations                                                                                                                                                                                                                                                                                                                                                                                                                                                                                                                                                                                                                                                                                                                                                                                                                                                                                                                                                                                                                                                                                                                                                                                                                                                                                                                                                                                                                                                                                                                                                                                                                                                                                                                                                                                                                                                                                                                                                                                                                                                                                                                    |                                             |                                                                                                                                                                                  |
| ,                                                                                                                                  | ,                                                                                                                                                                                                                                                                                                                                                                                                                                                                                                                                                                                                                                                                                                                                                                                                                                                                                                                                                                                                                                                                                                                                                                                                                                                                                                                                                                                                                                                                                                                                                                                                                                                                                                                                                                                                                                                                                                                                                                                                                                                                                                                             | 14251 12251 25 av. DOLL CD WOO              | TILL and tog plus circulate halo w/ 0.5 ppg mud                                                                                                                                  |
|                                                                                                                                    |                                                                                                                                                                                                                                                                                                                                                                                                                                                                                                                                                                                                                                                                                                                                                                                                                                                                                                                                                                                                                                                                                                                                                                                                                                                                                                                                                                                                                                                                                                                                                                                                                                                                                                                                                                                                                                                                                                                                                                                                                                                                                                                               |                                             | FIH and tag plug, circulate hole w/ 9.5 ppg mud.                                                                                                                                 |
| leave 4-1/2" casing full of ceme                                                                                                   | ent.                                                                                                                                                                                                                                                                                                                                                                                                                                                                                                                                                                                                                                                                                                                                                                                                                                                                                                                                                                                                                                                                                                                                                                                                                                                                                                                                                                                                                                                                                                                                                                                                                                                                                                                                                                                                                                                                                                                                                                                                                                                                                                                          | Establish circulation, pump 80 sx Cla       | iss "C" cement, circulate annulus with cement and                                                                                                                                |
| 3. Cut off wellhead and install dry                                                                                                | hole marker. <b>BGL</b>                                                                                                                                                                                                                                                                                                                                                                                                                                                                                                                                                                                                                                                                                                                                                                                                                                                                                                                                                                                                                                                                                                                                                                                                                                                                                                                                                                                                                                                                                                                                                                                                                                                                                                                                                                                                                                                                                                                                                                                                                                                                                                       |                                             | RECENTER                                                                                                                                                                         |
| 4. Clean location, cut off anchors, remove caliche, rip location and reseed.                                                       |                                                                                                                                                                                                                                                                                                                                                                                                                                                                                                                                                                                                                                                                                                                                                                                                                                                                                                                                                                                                                                                                                                                                                                                                                                                                                                                                                                                                                                                                                                                                                                                                                                                                                                                                                                                                                                                                                                                                                                                                                                                                                                                               |                                             |                                                                                                                                                                                  |
| 5. Notify BLM for Final Inspection                                                                                                 | n.                                                                                                                                                                                                                                                                                                                                                                                                                                                                                                                                                                                                                                                                                                                                                                                                                                                                                                                                                                                                                                                                                                                                                                                                                                                                                                                                                                                                                                                                                                                                                                                                                                                                                                                                                                                                                                                                                                                                                                                                                                                                                                                            | 12D 1/31 b                                  | JAN 27 2014 NMOCD ARTESIA                                                                                                                                                        |
| 14. I hereby certify that the foregoing is tru                                                                                     | e and correct. Name (Printe                                                                                                                                                                                                                                                                                                                                                                                                                                                                                                                                                                                                                                                                                                                                                                                                                                                                                                                                                                                                                                                                                                                                                                                                                                                                                                                                                                                                                                                                                                                                                                                                                                                                                                                                                                                                                                                                                                                                                                                                                                                                                                   | rd/Typed)                                   |                                                                                                                                                                                  |
| Bruce A. Stubbs                                                                                                                    |                                                                                                                                                                                                                                                                                                                                                                                                                                                                                                                                                                                                                                                                                                                                                                                                                                                                                                                                                                                                                                                                                                                                                                                                                                                                                                                                                                                                                                                                                                                                                                                                                                                                                                                                                                                                                                                                                                                                                                                                                                                                                                                               | Title Vice Presid                           | ent - Operations                                                                                                                                                                 |
| Signature B                                                                                                                        | Stille                                                                                                                                                                                                                                                                                                                                                                                                                                                                                                                                                                                                                                                                                                                                                                                                                                                                                                                                                                                                                                                                                                                                                                                                                                                                                                                                                                                                                                                                                                                                                                                                                                                                                                                                                                                                                                                                                                                                                                                                                                                                                                                        | Date 12/17/2013                             | ·                                                                                                                                                                                |