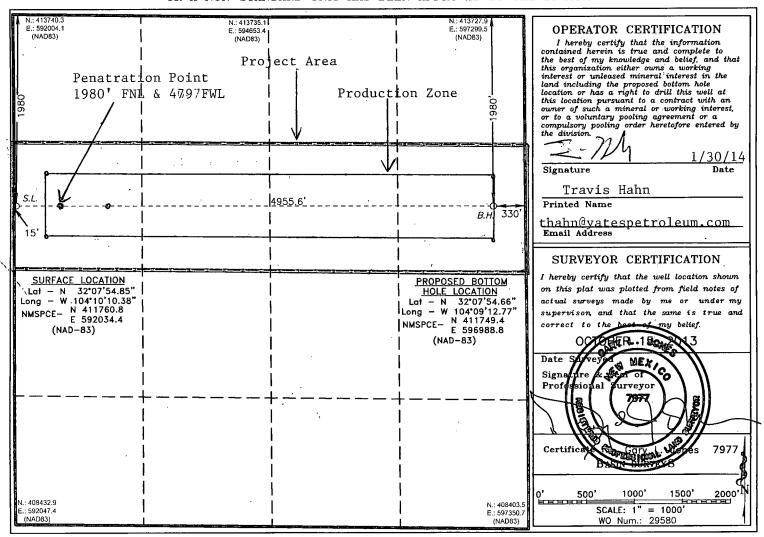

Santa Fe, New Mexico 87505

NMOCD ARTESIA

WELL LOCATION AND ACREAGE DEDICATION PLAT

State of New Mexico

□ AMENDED REPORT

| API Number<br>30-015-37500 | Pool Code<br>37955 | Wildcat G-02; BoneSpring             |                   |  |  |
|----------------------------|--------------------|--------------------------------------|-------------------|--|--|
| Property Code              |                    | Property Name PERFECTO BOX STATE COM |                   |  |  |
| 0grid No.<br>025575        | -                  | rator Name<br>EUM CORPORATION        | Elevation<br>3156 |  |  |

## Surface Location

| UL or lot No. | Section | Township | Range | Lot Idn | Feet from the | SOUTH/South line | Feet from the | East/EAST line | County |
|---------------|---------|----------|-------|---------|---------------|------------------|---------------|----------------|--------|
| Ε             | 14      | 25 S     | 27 E  |         | 1980          | NORTH            | 15            | WEST           | EDDY   |

## Bottom Hole Location If Different From Surface

| UL or lot No.                     | Section | Township     | Range       | Lot Idn  | Feet from the | SOUTH/South line | Feet from the | East/EAST line | County |
|-----------------------------------|---------|--------------|-------------|----------|---------------|------------------|---------------|----------------|--------|
| Н                                 | 14      | 25 S         | 27 E        |          | 1980          | NORTH            | 330           | EAST           | EDDY   |
| Dedicated Acres Joint or Infill C |         | or Infill Co | nsolidation | Code Ore | der No.       |                  |               |                |        |