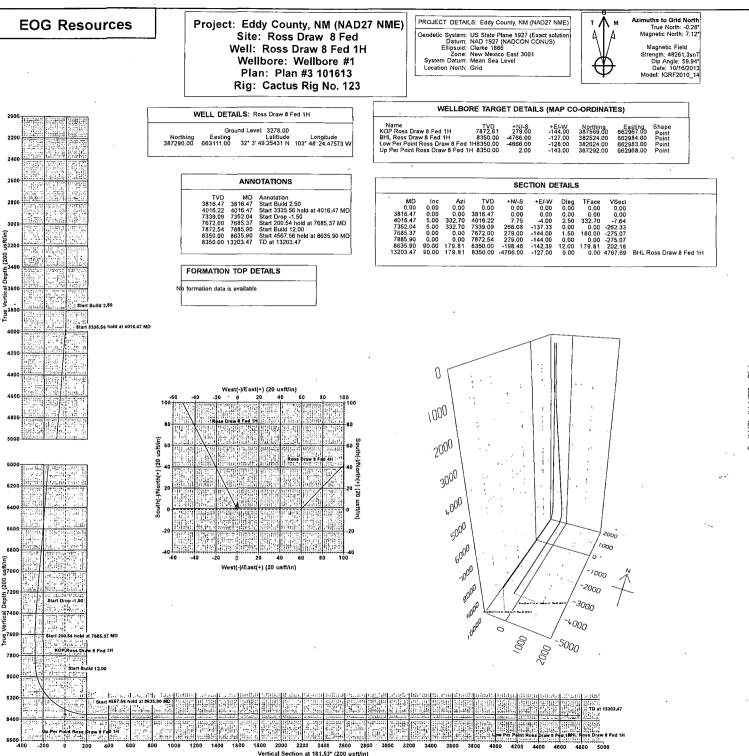

#### Ross Draw 8 Fed #1H Eddy County, New Mexico Proposed Wellbore Revised 10/15/13

330' FNL 520' FWL Section 8 T-26-S, R-31-E

API: 30-015-39248

KB: 3,308' GL: 3,278'

Lateral:

13,203' MD, 8,350' TVD

BH Location: 230' FSL & 380' FWL

## **EOG** Resources

Eddy County, NM (NAD27 NME) Ross Draw 8 Fed Ross Draw 8 Fed 1H

Wellbore #1

Plan: Plan #3 101613

## **Standard Survey Report**

16 October, 2013

Company EOG Resources

Project: Eddy County, NM (NAD27 NME)

Ross Draw 8 Fed Site

Well: Ross Draw 8 Fed 1H

Wellbore #1 Wellbore: Plan #3 101613 Design:

Local Co-ordinate Reference