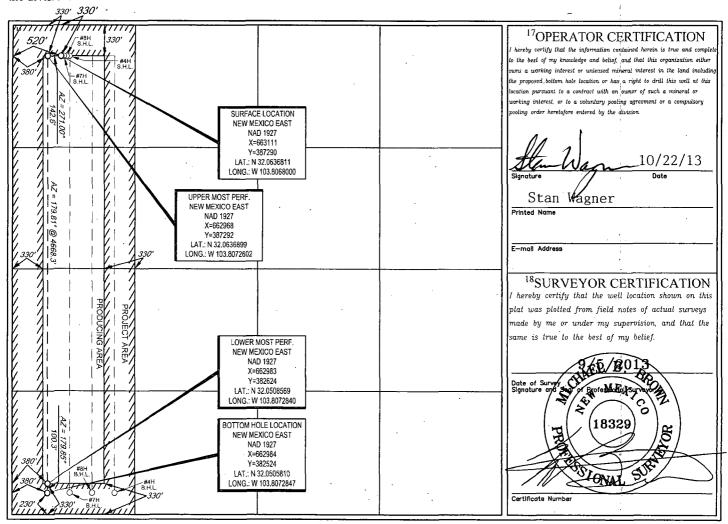

District Office

AMENDED REPORT

|                            | WELL LUCATION AN       | D ACREAGE DEDICATION PLAT  |                          |
|----------------------------|------------------------|----------------------------|--------------------------|
| <sup>1</sup> API Number    | <sup>2</sup> Pool Code | <sup>3</sup> Pool Name     | ** ***                   |
| 30-015-39248               | 96403                  | Wildcat; Bone Spring       |                          |
| <sup>4</sup> Property Code |                        | <sup>5</sup> Property Name | <sup>6</sup> Well Number |
| 39727                      | DOCC                   | מקק ס שגעמת י              | # #1II                   |

 4Property Code
 5Property Name
 6Well Number

 38727
 ROSS DRAW 8 FED
 #1H

 70GRID No.
 8Operator Name
 9Elevation

 7377
 EOG RESOURCES, INC.
 3278'

<sup>10</sup>Surface Location

| UL or lot no. | Section | Township | Range | Lot Idn | Feet from the | North/South line | Feet from the | East/West line | County |
|---------------|---------|----------|-------|---------|---------------|------------------|---------------|----------------|--------|
| D             | 8       | 26-S     | 31-E  | _       | 330'          | NORTH            | 520'          | WEST           | EDDY   |

| UL or lot no.                 | Section                  | Township    | Range           | Lot Idn              | Feet from the | North/South line | Feet from the | East/West line | County |
|-------------------------------|--------------------------|-------------|-----------------|----------------------|---------------|------------------|---------------|----------------|--------|
| M                             | 8                        | 26-S        | 31-E            | _                    | 230'          | SOUTH            | 380'          | WEST           | EDDY   |
| <sup>12</sup> Dedicated Acres | <sup>13</sup> Joint or 1 | Infill 14Co | nsolidation Cod | e <sup>15</sup> Orde | er No.        | ·                |               | ·              |        |
| 160                           |                          |             |                 |                      |               |                  |               | *              |        |

#### Ross Draw 8 Fed #1H Eddy County, New Mexico Proposed Wellbore Revised 10/15/13

330' FNL 520' FWL Section 8 T-26-S, R-31-E

API: 30-015-39248

KB: 3,308' GL: 3,278'

Lateral:

13,203' MD, 8,350' TVD

BH Location: 230' FSL & 380' FWL