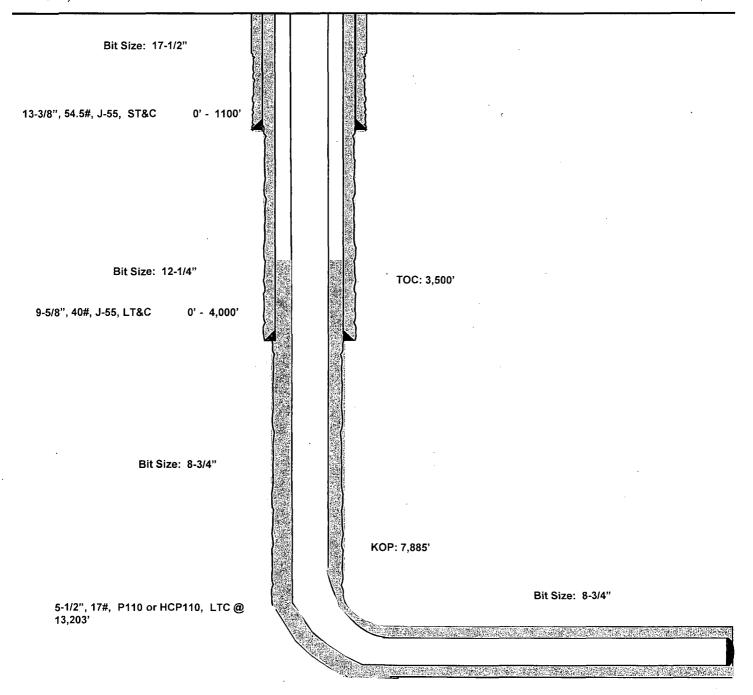

#### 4. CASING PROGRAM - NEW

| Hole<br>Size | Interval   | Csg<br>OD | Weight | Grade             | Conn | DF <sub>min</sub><br>Collapse | DF <sub>min</sub><br>Burst | DF <sub>min</sub><br>Tension |
|--------------|------------|-----------|--------|-------------------|------|-------------------------------|----------------------------|------------------------------|
| 17.5"        | 0 – 1100'  | 13.375"   | 54.5#  | J55               | STC  | 1.125                         | 1.25                       | 1.60                         |
| 12.25"       | 0-4000'    | 9.625"    | 40#    | J55               | LTC  | 1.125                         | 1.25                       | 1.60                         |
| 8.75"        | 0'-13,203' | 5.500"    | 17#    | P110 or<br>HCP110 | LTC  | 1.125                         | 1.25                       | 1.60                         |

#### **Cementing Program:**

|        | No.   | Wt.    | Yld                 | ·                                                                   |
|--------|-------|--------|---------------------|---------------------------------------------------------------------|
| Depth  | Sacks | lb/gal | Ft <sup>3</sup> /ft | Slurry Description                                                  |
| 1100'  | 400   | 13.5   | 1.73                | Lead: Class C + 4.0% Bentonite + 0.6% CD-32 + 0.5%                  |
|        |       |        |                     | CaCl <sub>2</sub> + 0.25 lb/sk Cello-Flake (TOC @ surface)          |
|        | 300   | 14.8   | 1.34                | Tail: Class C + 0.005 pps Static Free + 2% CaCl <sub>2</sub> + 0.25 |
|        |       | _      |                     | pps CelloFlake + 0.005 gps FP-6L                                    |
| 4,000' | 700   | 12.7   | 2.22                | Lead: Class 'C' + 1.50% R-3 + 0.25 lb/sk Cello-Flake +              |
|        |       |        |                     | 2.0% Sodium Metasilicate + 10% Salt + 0.005 lb/sk Static            |
|        |       |        |                     | Free (TOC @ surface)                                                |
|        | 200   | 14.8   | 1.32                | Tail: Class 'C' + 0.25 lb/sk Cello Flake + 0.005 lb/sk Static Free  |
| 13,203 | 150   | 10.8   | 3.67                | Lead: 60:40:0 Class 'C' + 15.00 lb/sk BA-90 + 4.00% MPA-            |
|        |       |        |                     | 5 + 3.00% SMS + 5.00% A-10 + 1.00% BA-10A + 0.80%                   |
|        |       |        |                     | ASA-301 + 2.90% R-21 + 8.00 lb/sk LCM-1 + 0.005 lb/sk               |
|        |       |        |                     | Static Free (TOC @ 3500')                                           |
|        | 300   | 11.8   | 2.38                | Middle: 50:50:10 Class 'H' + 0.80% FL-52 + 0.45% ASA-               |
|        |       |        |                     | 301 + 0.40% SMS + 2.00% Salt + 3.00 lb/sx LCM-1 +                   |
|        |       |        |                     | 0.20% R-21 + 0.25 lb/sk Cello Flake + 0.005 lb/sk Static            |
|        |       |        |                     | Free                                                                |
|        | 1325  | 14.2   | 1.28                | Tail: 50:50:2 Class 'H' + 0.65% FL-52 + 0.20% CD-32 +               |
|        |       | -      |                     | 0.15% SMS + 2.00% Salt + 0.10% R-3 + 0.005 lb/sk Static             |
|        |       |        |                     | Free                                                                |