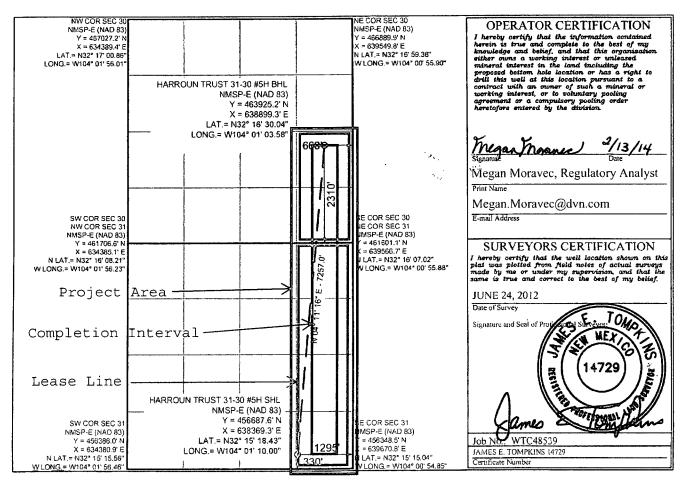

## WELL LOCATION AND ACREAGE DEDICATION PLAT

| 15-40827         |         |                  |               | Pool Code<br>30212 |               | Pool Name<br>HARROUN RANCH; DELAWARE |               |                |             |  |
|------------------|---------|------------------|---------------|--------------------|---------------|--------------------------------------|---------------|----------------|-------------|--|
| Property Code    |         |                  | Property Name |                    |               |                                      |               |                | Well Number |  |
|                  | :       | Harroun Trust 31 |               |                    |               |                                      | 5H            |                |             |  |
| OGRID No.        |         |                  |               | Elevation          |               |                                      |               |                |             |  |
| 6137             |         |                  | DEVO          | 2957.3'            |               |                                      |               |                |             |  |
| Surface Location |         |                  |               |                    |               |                                      |               |                |             |  |
| UL or lot no.    | Section | Township         | Range         | Lot Idn            | Feet from the | North/South line                     | Feet from the | East/West line | County      |  |

| P                                              | 31      | 23 S     | 29 E                    |         | 330           | SOUTH            | 1295          | EAST           | EDDY   |  |  |
|------------------------------------------------|---------|----------|-------------------------|---------|---------------|------------------|---------------|----------------|--------|--|--|
| Bottom Hole Location If Different From Surface |         |          |                         |         |               |                  |               |                |        |  |  |
| UL or lot no.                                  | Section | Township | Range                   | Lot Idn | Feet from the | North/South line | Feet from the | East/West line | County |  |  |
| I                                              | 30      | 23 S     | 29 E                    |         | 2310          | SOUTH            | 660           | EAST           | EDDY   |  |  |
| Dedicated Acres Joint or Infili                |         | Infill   | Consolidated Code Order |         | r No.         |                  |               |                |        |  |  |