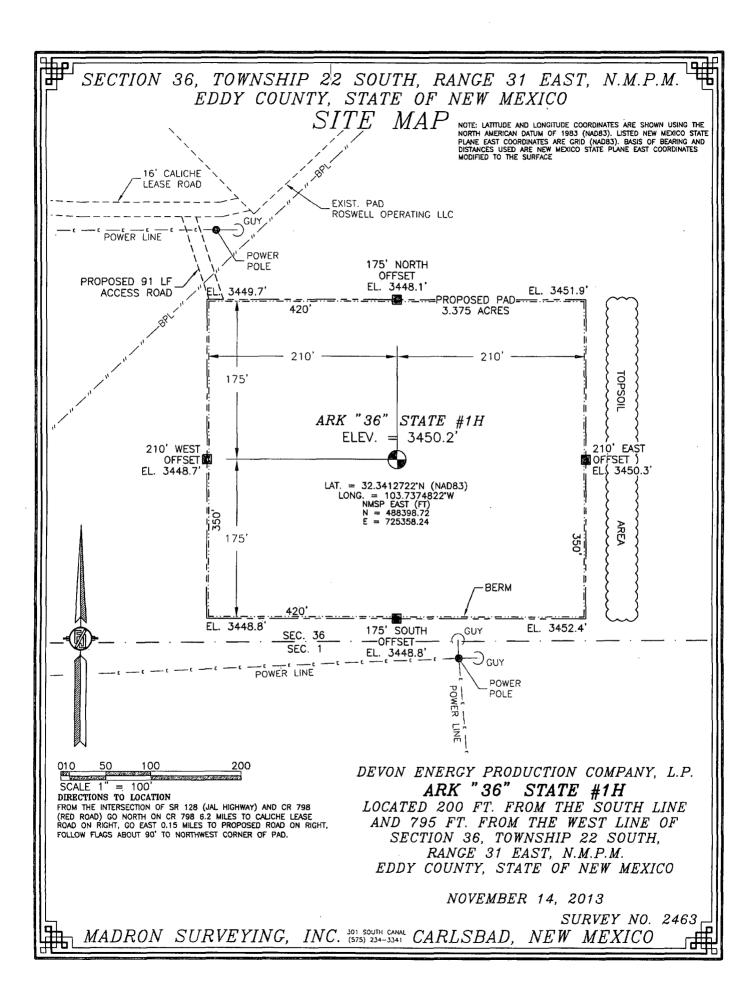

## SECTION 36, TOWNSHIP 22 SOUTH, RANGE 31 EAST, N.M.P.M. EDDY COUNTY, STATE OF NEW MEXICO LOCATION VERIFICATION MAP

DEVON ENERGY PRODUCTION COMPANY, L.P.

ARK "36" STATE #1H

LOCATED 200 FT. FROM THE SOUTH LINE
AND 795 FT. FROM THE WEST LINE OF
SECTION 36, TOWNSHIP 22 SOUTH,
RANGE 31 EAST, N.M.P.M.
EDDY COUNTY, STATE OF NEW MEXICO

NOVEMBER 14, 2013

SURVEY NO. 2463

MADRON SURVEYING, INC. 301 SOUTH CANAL CARLSBAD, NEW MEXICO

## DIRECTIONS TO LOCATION

FROM THE INTERSECTION OF SR 128 (JAL HIGHWAY) AND CR 798 (RED ROAD) GO NORTH ON CR 798 6.2 MILES TO CALICHE LEASE ROAD ON RIGHT, GO EAST 0.15 MILES TO PROPOSED ROAD ON RIGHT, FOLLOW FLAGS ABOUT 90' TO NORTHWEST CORNER OF PAD.