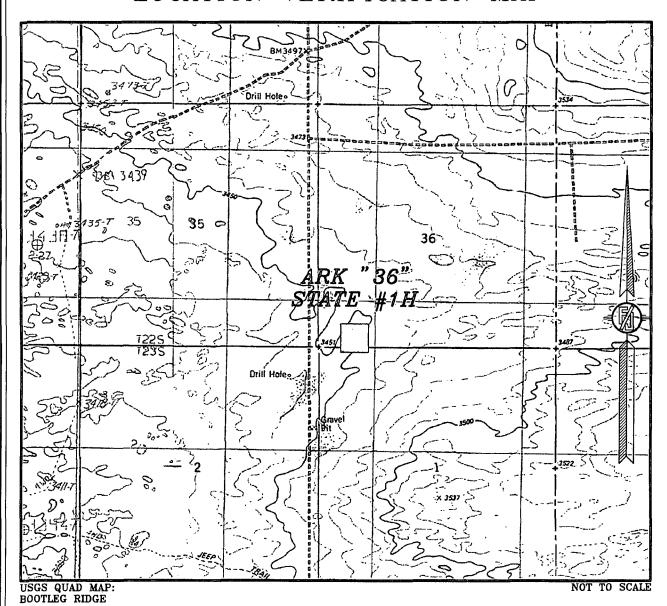

## SECTION 36, TOWNSHIP 22 SOUTH, RANGE 31 EAST, N.M.P.M. EDDY COUNTY, STATE OF NEW MEXICO VICINITY MAP

DEVON ENERGY PRODUCTION COMPANY, L.P.

ARK "36" STATE #1H LOCATED 200 FT. FROM THE SOUTH LINE AND 795 FT. FROM THE WEST LINE OF SECTION 36, TOWNSHIP 22 SOUTH, RANGE 31 EAST, N.M.P.M. EDDY COUNTY, STATE OF NEW MEXICO

NOVEMBER 14, 2013