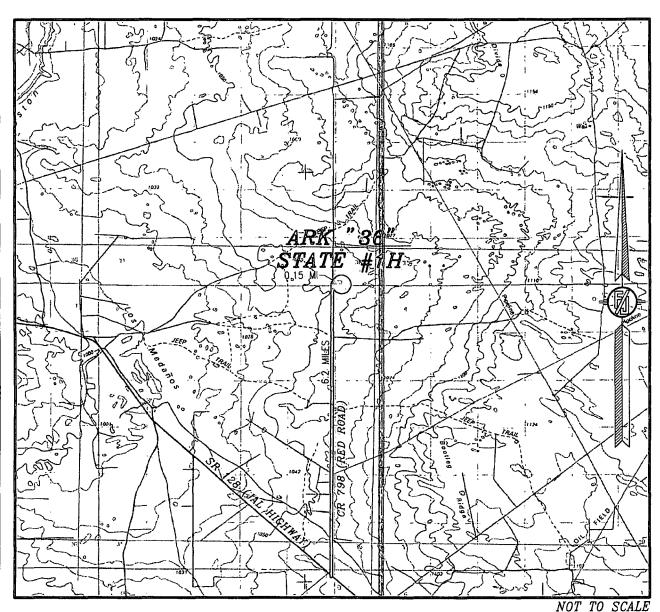

## DIRECTIONS TO LOCATION

FROM THE INTERSECTION OF SR 128 (JAL HIGHWAY) AND CR 798 (RED ROAD) GO NORTH ON CR 798 6.2 MILES TO CALICHE LEASE ROAD ON RIGHT, GO EAST 0.15 MILES TO PROPOSED ROAD ON RIGHT, FOLLOW FLAGS ABOUT 90' TO NORTHWEST CORNER OF PAD.

SURVEY NO. 2463

MADRON SURVEYING, INC. 301 SOUTH CANAL CARLSBAD, NEW MEXICO

NOT TO SCALE AERIAL PHOTO: GOOGLE EARTH MARCH 2012

DEVON ENERGY PRODUCTION COMPANY, L.P.

ARK "36" STATE #1H

LOCATED 200 FT. FROM THE SOUTH LINE
AND 795 FT. FROM THE WEST LINE OF
SECTION 36, TOWNSHIP 22 SOUTH,
RANGE 31 EAST, N.M.P.M.
EDDY COUNTY, STATE OF NEW MEXICO

NOVEMBER 14, 2013

SURVEY NO. 2463

MADRON SURVEYING, INC. 301 SOUTH CANAL CARLSBAD, NEW MEXICO