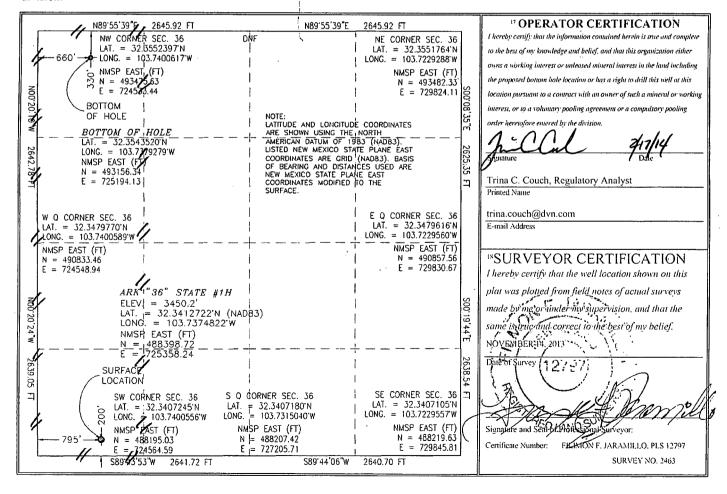

OIL CONSERVATION DIVISION MOCD ARTERIA one copy to appropriate
District Office

1220 South St. Francis Dr.

☐ AMENDED REPORT

WELL LOCATION AND ACREAGE DEDICATION PLAT

Santa Fe, NM 87505

| TEED DOCKTON THE TEED DEDICATION I BATT |                                       |                               |                        |
|-----------------------------------------|---------------------------------------|-------------------------------|------------------------|
| Q/API Numb                              | Pool Code                             | <sup>3</sup> Pool Name        |                        |
| SUUS - 2                                | 72082 39350                           | Livingston Ridge; Bone Spring |                        |
| Property Code                           | 5 Pr.                                 | <sup>5</sup> Property Name    |                        |
| 412396                                  | 1/)296 ARK 36 STATE                   |                               | 1 H                    |
| OGRID No.                               | * Operator Name                       |                               | <sup>9</sup> Elevation |
| 6137                                    | DEVON ENERGY PRODUCTION COMPANY, L.P. |                               | 3450.2                 |

O Surface Location Lif. or lot no. Township Lot Idn Feet from the North/South line Section Range Feet from the East/West line County 200 SOUTH M 36 22 S 31 E 795 WEST **EDDY** 11 Bottom Hole Location If Different From Surface UL or lot no. Section Township Range Lot Idn Feet from the North/South line Feet from the Fact/West line County D 36 22 S 31 E 330 **NORTH** 660 WEST **EDDY** 12 Dedicated Acres Joint or Infill Consolidation Code Order No. 160

No allowable will be assigned to this completion until all interests have been consolidated or a non-standard unit has been approved by the division.