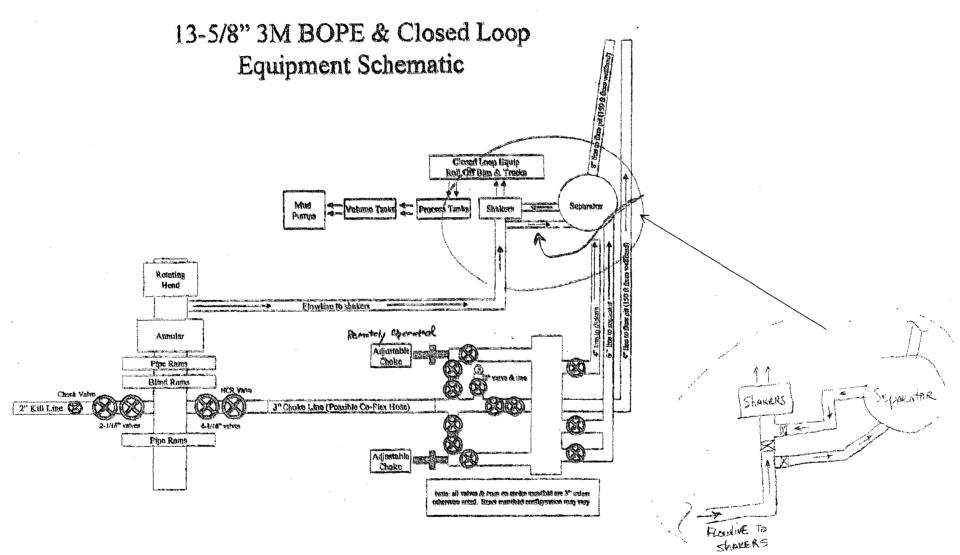

#### 5. Pressure Control Equipment

A 5M 13-5/8" BOP system (Double Ram and Annular preventer) will be installed and tested prior to drilling out the surface casing shoe. The BOP system used to drill the intermediate hole will be tested per BLM Onshore Oil and Gas Order 2.

A 5M 13-5/8" BOP system (Double Ram and Annular preventer) will be installed and tested prior to drilling out the intermediate casing shoe. The BOP system used to drill the production hole will be tested per BLM Onshore Oil and Gas Order 2.

The pipe rams will be operated and checked each 24 hour period and each time the drill pipe is out of the hole. These tests will be logged in the daily driller's log. A 2" kill line and 3" choke line will be incorporated into the drilling spool below the ram BOP. In addition to the rams and annular preventer, additional BOP accessories include a kelly cock, floor safety valve, choke lines, and choke manifold rated at 5,000 psi WP.

Devon requests a variance to use a flexible line with flanged ends between the BOP and the choke manifold (choke line); if an H&P rig drills this well. Otherwise no flex line is needed. The line will be kept as straight as possible with minimal turns.

#### Auxiliary Well Control and Monitoring Equipment:

- **a.** A Kelly cock will be in the drill string at all times.
- **b.** A full opening drill pipe stabbing valve having the appropriate connections will be on the rig floor at all times.