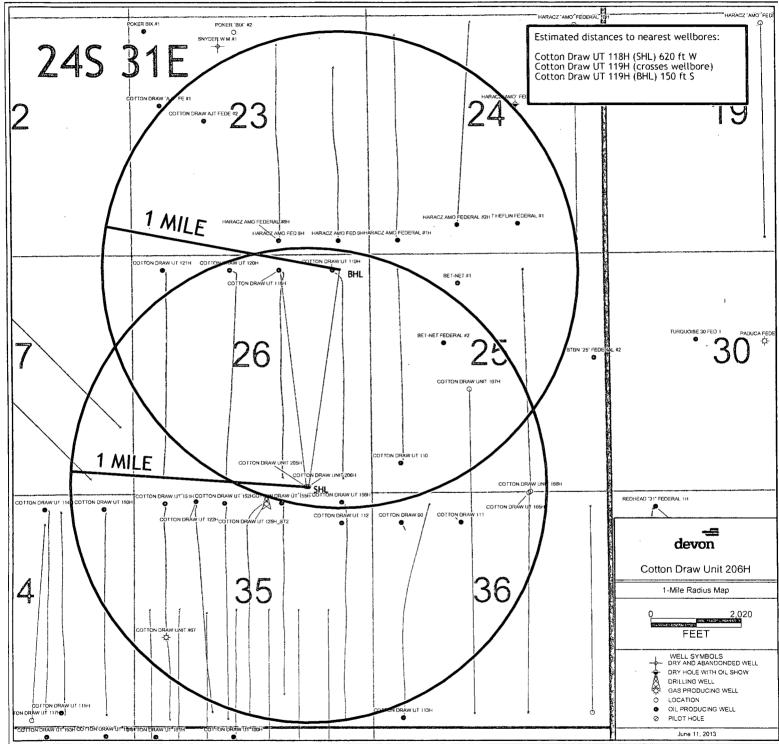

Intill 🏴 C                                                                                     | Consolidation | Code <sup>15</sup> Or | rder No.             |                           |                       | 2-11<br>15292          |                |
| 160                         |                                                |                                                                                                  |               |                       |                      |                           |                       | 15292                  | , <u></u> ,    |

No allowable will be assigned to this completion until all interests have been consolidated or a non-standard unit has been approved by the division.

#### PP: 150' FSL & 1300' FEL, Sec 26, T24S-R31E









PETRA 6/11/2013 1:46:37 PM

1



÷

.

## DRILLING PROGRAM Devon Energy Production Company, LP Cotton Draw Unit 206H

Surface Location: 150' FSL & 1400' FEL, Unit O, Sec 26, T24S R31E, Eddy, NM Bottom Hole Location: 330' FNL & 660' FEL, Unit A, Sec 26, T24S R31E, Eddy, NM

#### 1. Geologic Name of Surface Formation

a. Quaternary

Total Depth

#### 2. Estimated Tops of Geological Markers & Depths of Anticipated Fresh Water, Oil or Gas:

| a. | Fresh Water                                | 300    |                 |
|----|--------------------------------------------|--------|-----------------|
| b. | Rustler                                    | 640    | Barren          |
| c. | Top of Salt                                | 1,033  | Barren          |
| d. | Base of Salt