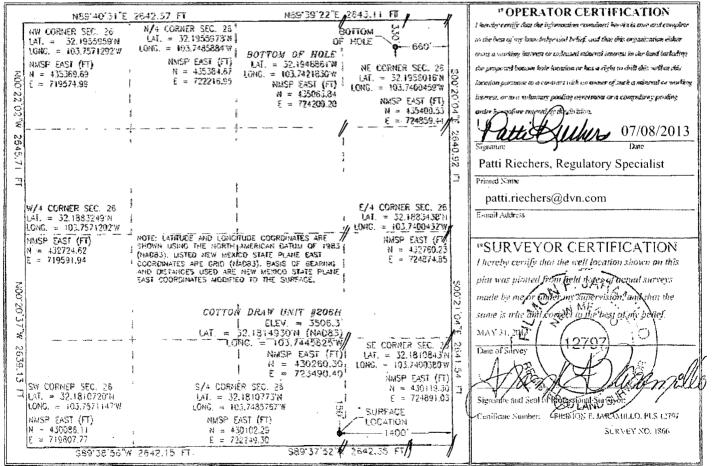

Form C-102 Revised August 1, 2011 Submit one copy to appropriate District Office

AMENDED REPORT

|                             |                                                | W                                                                                                | ELL LC        | OCATIO                | N AND ACR            | LEAGE DEDIC               | ATION PLA             | <u>.</u> T             |                |
|-----------------------------|------------------------------------------------|--------------------------------------------------------------------------------------------------|---------------|-----------------------|----------------------|---------------------------|-----------------------|------------------------|----------------|
| 30-0                        | 30 - 0/5 - 420729/1/44 Paduca; Bone Spring (O) |                                                                                                  |               |                       |                      |                           |                       |                        |                |
| 300/0370 COTTON DRAW UNIT   |                                                |                                                                                                  |               |                       |                      |                           |                       | *Well Number 206H      |                |
| OGRID:<br>6137              |                                                | Operator Name         * Elevating           DEVON ENERGY PRODUCTION COMPANY, L.P.         3506.3 |               |                       |                      |                           |                       |                        |                |
|                             |                                                |                                                                                                  |               |                       | " Surface            | Location                  |                       |                        |                |
| CL or lot no.<br>O          | Section<br>26                                  | Township<br>24 S                                                                                 | Range<br>31 E | Lot lan               | Feer from the<br>150 | North/South line<br>SOUTH | Feet from the<br>1400 | East/West line<br>EAST | County<br>EDDY |
|                             |                                                |                                                                                                  | * Bc          | ttom Ho               | le Location I        | f Different From          | n Surface             |                        | ŧ              |
| CL or lot ao.<br>A          | Section<br>26                                  | Township<br>24 S                                                                                 | Range<br>31 E | Lot Idn               | Feet from the<br>330 | North/South line<br>NORTH | Feet from the 660     | East/West line<br>EAST | County<br>EDDY |
| <sup>E</sup> Dedicated Acre | o taiot. **                                    | r Intill 🏴 C                                                                                     | Consolidation | Code <sup>15</sup> Or | rder No.             |                           |                       | 2-11<br>15292          |                |
| 160                         |                                                |                                                                                                  |               |                       |                      |                           |                       | 15292                  | , <u></u> ,    |

#### PP: 150' FSL & 1300' FEL, Sec 26, T24S-R31E

PETRA 6/11/2013 1:46:37 PM

1

÷

.