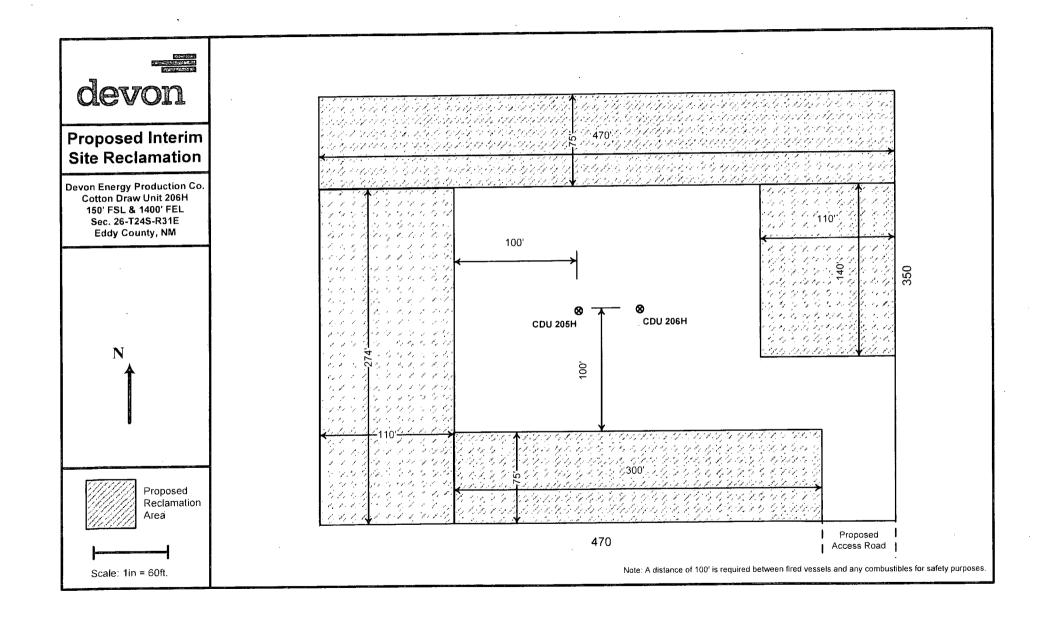

## DRILLING PROGRAM Devon Energy Production Company, LP Cotton Draw Unit 206H

Surface Location: 150' FSL & 1400' FEL, Unit O, Sec 26, T24S R31E, Eddy, NM Bottom Hole Location: 330' FNL & 660' FEL, Unit A, Sec 26, T24S R31E, Eddy, NM