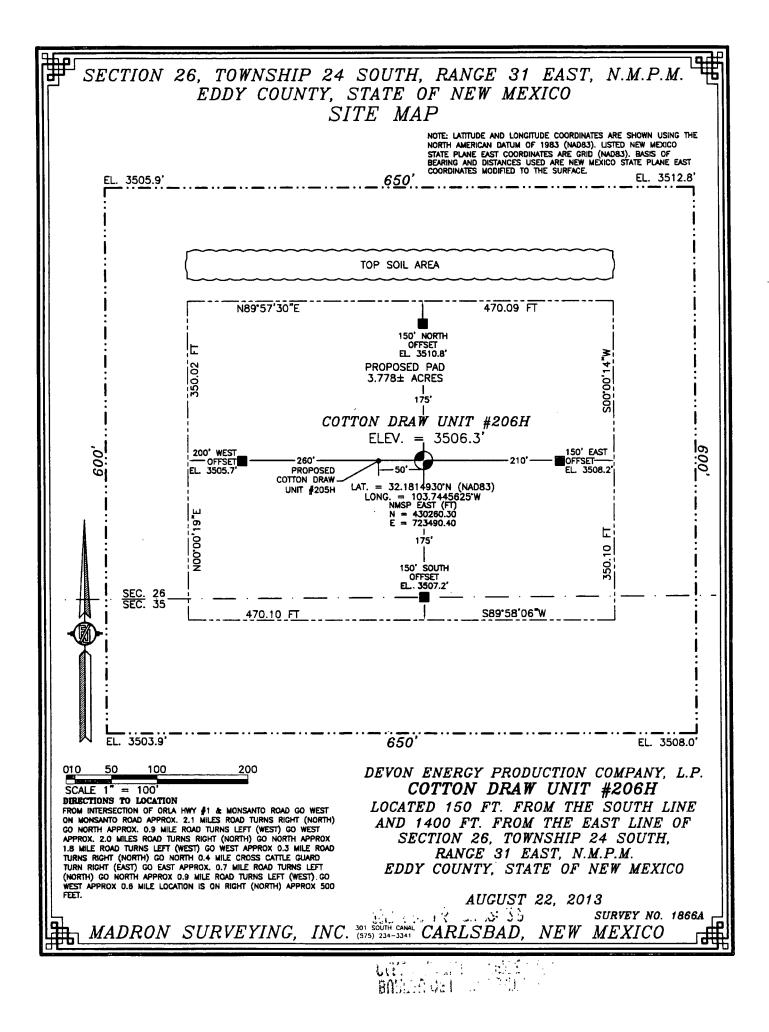

## DRILLING PROGRAM Devon Energy Production Company, LP Cotton Draw Unit 206H

Surface Location: 150' FSL & 1400' FEL, Unit O, Sec 26, T24S R31E, Eddy, NM Bottom Hole Location: 330' FNL & 660' FEL, Unit A, Sec 26, T24S R31E, Eddy, NM

#### 2. Estimated Tops of Geological Markers & Depths of Anticipated Fresh Water, Oil or Gas:

| a. | Fresh Water                                | 300    |                 |
|----|--------------------------------------------|--------|-----------------|
| b. | Rustler                                    | 640    | Barren          |
| c. | Top of Salt                                | 1,033  | Barren          |
| d. | Base of Salt                               | 4,107  | Barren          |
| e. | Bell Canyon                                | 4,364  | Oil & Gas Shows |
| f. | Cherry Canyon                              | 5,388  |                 |
| g. | Brushy Canyon                              | 6,641  | Oil & Gas Shows |
| h. | Bone Spring                                | 8,268  |                 |
| i. | 1st Bone Spring Sand                       | 9,352  | Oil & Gas Shows |
| j. | 2nd Bone Spring Sand                       | 9,990  | Oil & Gas Shows |
| k. | КОР                                        | 9,910  | Oil & Gas Shows |
| l. | Target 2nd Bone Spring Sand (0' vert. sec) | 10,475 | Oil & Gas Shows |
| m. | 2nd Bone Spring Sand Target (Heel)         | 10,810 | Oil & Gas Shows |
| n. | 2nd Bone Spring Sand Target (Toe)          | 15,037 | Oil & Gas Shows |
|    |                                            |        |                 |

## Maximum TVD in lateral: 10,546'

See a send Se

-

|                     | rogram: (cement volumes Surface 100%/ Intermediate 50% Production based on<br>5% excess):                                                                                                                                                                                                                                                       |
|---------------------|-------------------------------------------------------------------------------------------------------------------------------------------------------------------------------------------------------------------------------------------------------------------------------------------------------------------------------------------------|
| 13-3/8" Surface     | Lead: 490 sacks Class C Cement + 1% bwoc Calcium Chloride + 0.125 lbs/sack Cello<br>Flake + 4% bwoc Bentonite + 81.1% Fresh Water, 13.5 ppg<br>Yield: 1.34 cf/sk<br>TOC @ surface<br>Tail: 250 sacks Class C Cement + 1% bwoc Calcium Chloride + 0.125 lbs/sack Cello<br>Flake + 56.2% Fresh Water, 14.8 ppg<br>Yield: 1.34 cf/sk<br>TOC @ 555' |
| 9-5/8" Intermediate | Lead: 1240 sacks (60:40) Class C Cement:Poz (Fly Ash): + 5% bwow Sodium Chloride<br>+ 0.125 lbs/sack Cello Flake + 1% bwoc Sodium Metascilicate + 0.25% bwoc FL-52A +<br>92.7% Fresh Water, 12.6 ppg<br>Yield: 1.73 cf/sk<br>TOC @ surface                                                                                                      |
|                     | Tail: 300 sacks (60:40) Poz (Fly Ash): Class C Cement + 5% bwow Sodium Chloride + 0.125 lbs/sack Cello Flake + 0.1% bwoc Sodium Metasilicate + 0.5 bwoc BA-10A + 4% bwoc MPA-5 + 65.2% Water, 13.8 ppg<br>Yield: 1.38 cf/sk<br>TOC @ 3718'                                                                                                      |
| 5-1/2" Production   | 1 <sup>st</sup> Lead: 930 sacks (35:65) Poz (Fly Ash):Class H Cement + 3% bwow Sodium<br>Chloride + 3 lbs/sack LCM-1 + 6% bwoc Bentonite + 0.7 bwoc FL-52A + 0.125 lbs/sack<br>Cello Flake + 102.5% Fresh Water, 12.5 ppg<br>Yield: 2.01 cf/sk                                                                                                  |
|                     | 1 <sup>st</sup> Tail: 1415 sacks (50:50) Class H Cement:Poz (Fly Ash) + 5% bwow Sodium<br>Chloride + 0.3% bwoc CD-32 + 0.5% bwoc FL-25 + 0.6% bwoc Sodium Metasilicate +<br>0.4% bwoc FLA-52A + 57.3% Fresh Water, 14.2 ppg<br>Yield: 1.28 cf/sk                                                                                                |
| SU                  | 2 Stage with DV Tool @ 6,000 ft.                                                                                                                                                                                                                                                                                                                |
| ( OFA               | 2 <sup>nd</sup> Lead: 265 sacks (65:35) Class H Cement:Poz (Fly Ash) + 1% bwoc R-3 + 0.125<br>lbs/sack Cello Flake + 3% bwoc Sodium metasilicate + 157% Fresh Water, 11.4 ppg<br>Yield: 2.88 cf/sk<br>TOC @ 3850' (500' into Int.)                                                                                                              |
|                     | 2 <sup>nd</sup> Tail: 150 sacks (60:40) Class C Cement:Poz (Fly Ash) + 5% bwow Sodium Chloride<br>+ 0.125 lbs/sack Cello Flake + 0.1% bwoc Sodium Metasoilicate + 0.4% bwoc MPA-5 +<br>65.4% Fresh Water, 13.8 ppg<br>Yield: 1.37 cf/sk                                                                                                         |