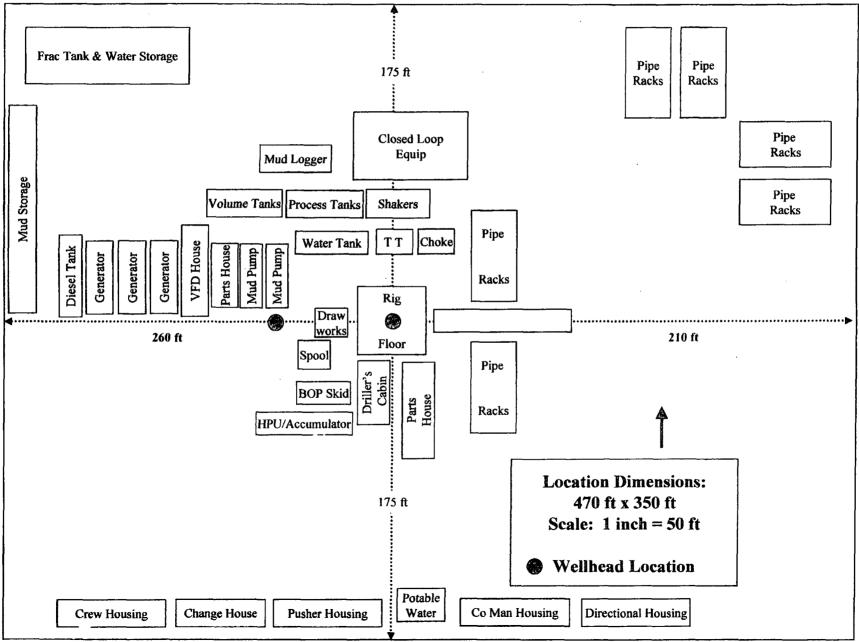

is logged to maintain inventory control. Fluid properties are monitored and recorded and drilling mud volumes are accounted for in the mud storage farm. This data is kept for end of well review to insure performance goals are met. Lessons learned are logged and used to help with continuous improvement.

A MI SWACO field supervisor manages from 3-5 wells. They are responsible for training personnel, supervising installations, and inspecting sites for compliance of MI SWACO safety and operational policy.

#### III. Closure Plan

A maximum 340' X 340' caliche pad is built per well. All of the trucks and steel tanks fit on this pad. All fluid cuttings go to the steel tanks to be hauled by various trucking companies to an agency approved disposal.

# H&P Flex Rig Location Layout 2 Well Pad







Devon Energy Center 333 West Sheridan Avenue Oklahoma City, Oklahoma 73102-5015

# Hydrogen Sulfide (H<sub>2</sub>S) Contingency Plan

# For

**Cotton Draw Unit 206H** 

Sec-26, T-24S R-31E 150' FSL & 1400' FEL, LAT. = 32.1814930'N (NAD83) LONG = 103.7445625'W

Eddy County NM

Devon Energy Corp. Cont Plan. Page 1



#### Escape

Crews shall escape upwind of escaping gas in the event of an emergency release of gas. Escape can be facilitated from the location entrance road, West then Northwest on lease road. Crews should then block entrance to the location from the lease road so as not to allow anyone traversing into a hazardous area. The blockade should be at a safe distance outside of the ROE. <u>There are no homes or buildings in or near the ROE</u>.

# Assumed 100 ppm ROE = 3000'

##