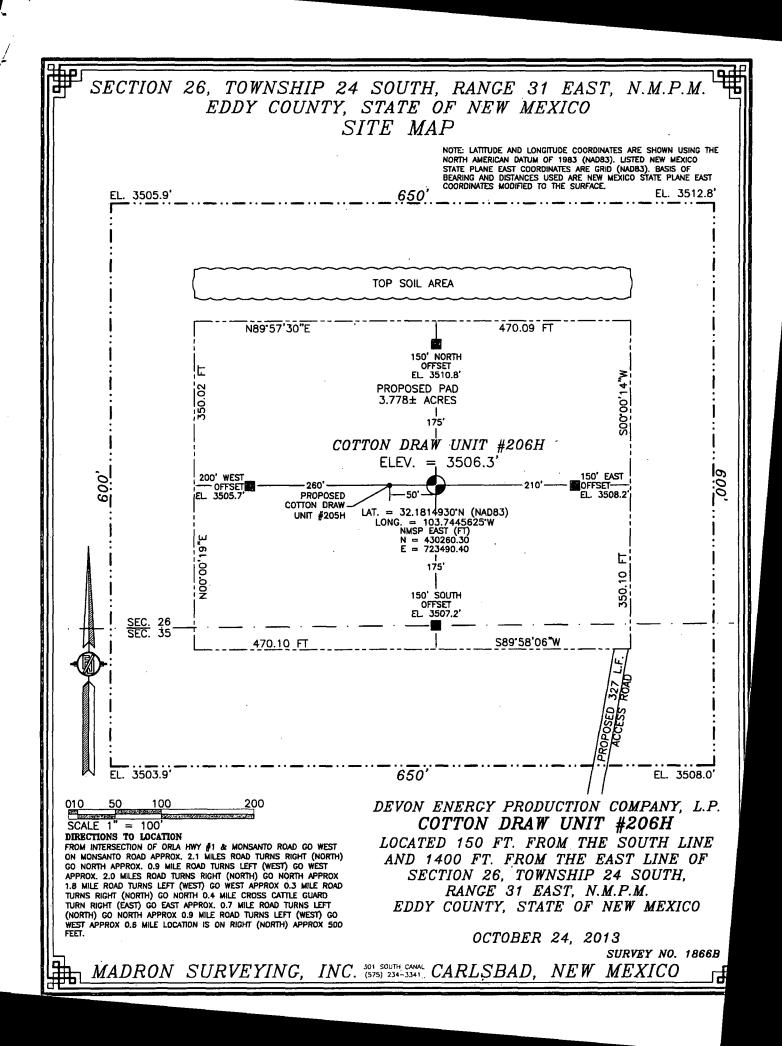

## DRILLING PROGRAM Devon Energy Production Company, LP Cotton Draw Unit 206H

Surface Location: 150' FSL & 1400' FEL, Unit O, Sec 26, T24S R31E, Eddy, NM Bottom Hole Location: 330' FNL & 660' FEL, Unit A, Sec 26, T24S R31E, Eddy, NM