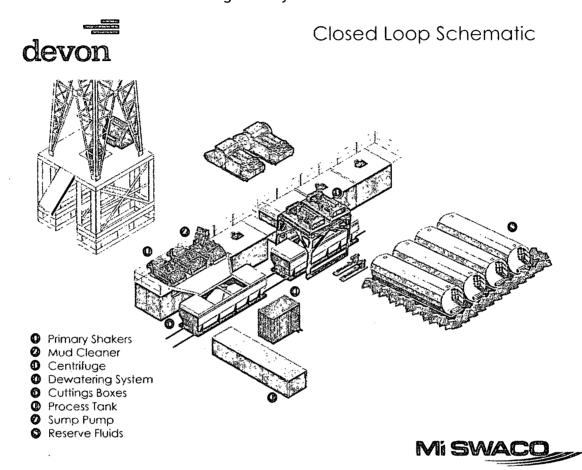

6.

| Proposed Mud Circulation System               |                |             |                   |                    |  |  |  |  |
|-----------------------------------------------|----------------|-------------|-------------------|--------------------|--|--|--|--|
| Depth                                         | <u>Mud Wt.</u> | <u>Visc</u> | <u>Fluid Loss</u> | <u>Type System</u> |  |  |  |  |
| <u>Depth</u><br>0 - 750' 800'<br>780 - 4,350' | 8.4-9.6        | 32-34       | NC                | FW                 |  |  |  |  |
| 780 - 4,350'                                  | 10.0           | 28          | NC                | Brine              |  |  |  |  |
| 4,350'-15,292'                                | 8.4-10.0       | 28-30       | NC-12             | FW                 |  |  |  |  |