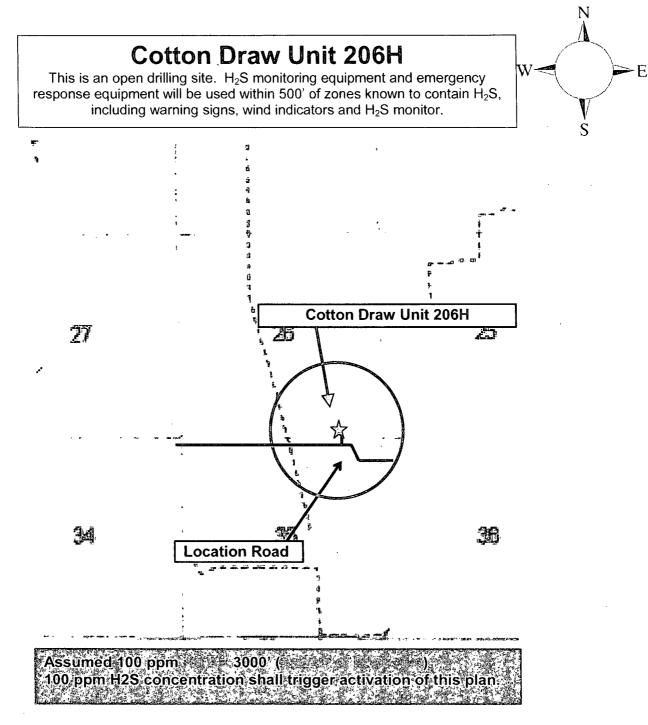

ld supervisor manages from 3-5 wells. They are responsible for training personnel, supervising installations, and inspecting sites for compliance of MI SWACO safety and operational policy.

#### III. Closure Plan

A maximum 340' X 340' caliche pad is built per well. All of the trucks and steel tanks fit on this pad. All fluid cuttings go to the steel tanks to be hauled by various trucking companies to an agency approved disposal.

# H&P Flex Rig Location Layout 2 Well Pad







Devon Energy Center 333 West Sheridan Avenue Oklahoma City, Oklahoma 73102-5015

# Hydrogen Sulfide (H<sub>2</sub>S) Contingency Plan

# For

**Cotton Draw Unit 206H** 

Sec-26, T-24S R-31E 150' FSL & 1400' FEL, LAT. = 32.1814930'N (NAD83) LONG = 103.7445625'W

Eddy County NM

Devon Energy Corp. Cont Plan. Page 1



#### Escape

Crews shall escape upwind of escaping gas in the event of an emergency release of gas. Escape can be facilitated from the location entrance road, West then Northwest on lease road. Crews should then block entrance to the location from the lease road so as not to allow anyone traversing into a hazardous area. The blockade should be at a safe distance outside of the ROE. <u>There are no homes or buildings in or near the ROE</u>.

# Assumed 100 ppm ROE = 3000'

## 100 ppm H<sub>2</sub>S concentration shall trigger activation of this plan.

#### Emergency Procedures

In the event of a release of gas containing H<sub>2</sub>S, the first responder(s) must

- Isolate the area and prevent entry by other persons into the 100 ppm ROE.
- Evacuate any public places encompassed by the 10