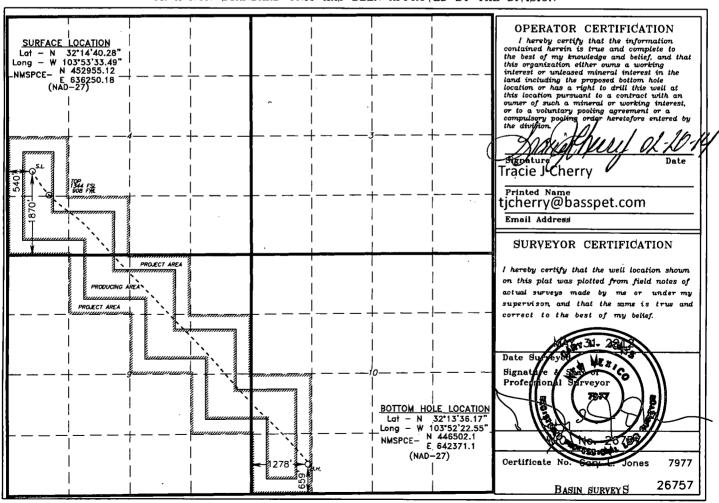

RECEIVED

Form C-102

OIL CONSERVATION DIVISION
1220 South St. Francis Dr. NMOCD ARTESIA Santa Fe. New Mexico 87505

WELL LOCATION AND ACREAGE DEDICATION PLAT

MANUEL REPORT

| 30-015-40771  | Pool Code<br>96047 | Poker Lake; Delaware, S | are, SW     |  |
|---------------|--------------------|-------------------------|-------------|--|
| Property Code |                    | rty Name                | Well Number |  |
| 306402        |                    | AKE UNIT                | 321H        |  |
| odrid No.     | -                  | tor Name                | Elevation   |  |
| 260737        |                    | O, L.P.                 | 3350'       |  |

## Surface Location

| UL or lot No. | Section | Township | Range | Lot Idn | Feet from the | North/South line | Feet from the | East/West line | County |
|---------------|---------|----------|-------|---------|---------------|------------------|---------------|----------------|--------|
| L             | 4       | 24 S     | 30 E  |         | 1870          | SOUTH            | 540           | WEST           | EDDY   |

## Bottom Hole Location If Different From Surface

| UL or lot No.   | Section<br>10 | Townshi  | ip  | Range         | Lot Idn | Feet from the | North/South line | Feet from the | East/West line | County |
|-----------------|---------------|----------|-----|---------------|---------|---------------|------------------|---------------|----------------|--------|
| М               | 10            | 24       | 3   | 30 E          |         | 659           | SOUTH            | 1278          | WEST           | EDDY   |
| Dedicated Acres | Joint o       | r Infill | Cor | ngolidation ( | Oode Or | der No.       |                  |               |                |        |