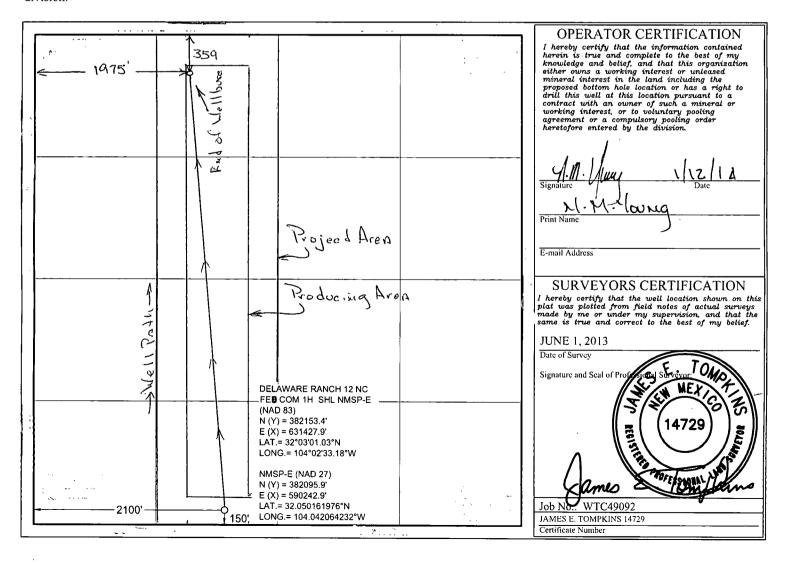

## WELL LOCATION AND ACREAGE DEDICATION PLAT

Santa Fe, New Mexico 87505

|                                                |          | WLL                          | LLUCA                 | TION A                     | IND ACKEA     | OF DEDICA        | HONTLAT       |                |        |
|------------------------------------------------|----------|------------------------------|-----------------------|----------------------------|---------------|------------------|---------------|----------------|--------|
| . API Number                                   |          |                              |                       | Pool Code Pool Name        |               |                  |               |                |        |
| 30-015-41719                                   |          |                              | 51                    | 51010 Red Bluff South Bone |               |                  |               | Spring         |        |
| Property Code                                  |          | Property Name                |                       |                            |               |                  | Well Number   |                |        |
| 40158                                          |          | DELAWARE RANCH 12 NC FED COM |                       |                            |               |                  | 1H            |                |        |
| OGRID No.                                      |          | Operator Name                |                       |                            |               |                  | Elevation     |                |        |
| 14744                                          |          |                              | MEWBOURNE OIL COMPANY |                            |               |                  |               | 2944'          |        |
| Surface Location                               |          |                              |                       |                            |               |                  |               |                |        |
| UL or lot no.                                  | Section  | Township                     | Range                 | Lot Idn                    | Feet from the | North/South line | Feet from the | East/West line | County |
| N                                              | 12       | 26 S                         | 28 E                  |                            | 150           | SOUTH            | 2100          | WEST           | EDDY   |
| Bottom Hole Location If Different From Surface |          |                              |                       |                            |               |                  |               |                |        |
| UL or lot no.                                  | Section  | Township                     | Range                 | Lot Idn                    | Feet from the | North/South line | Feet from the | East/West line | County |
| C                                              | 12       | 265                          | 28E                   |                            | 359           | North            | 1975          | West           | Eddy   |
| Dedicated Acres                                | Joint or | Infill                       | Consolidated Co       | le Orde                    | r No.         |                  |               |                |        |
| - 160                                          |          |                              |                       |                            |               |                  |               |                |        |