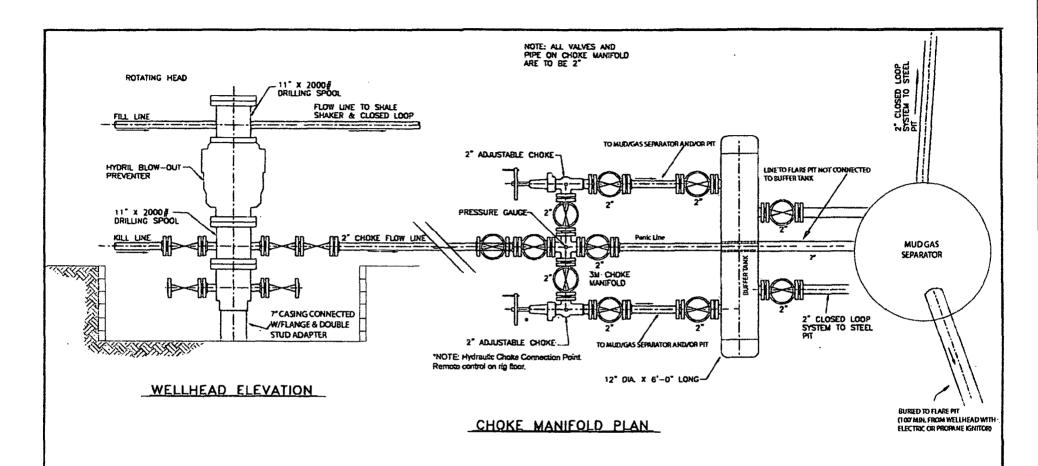

Burnett Oil is requesting a change to the previously approved BOP/Choke Manifold Diagram for this deepening. Please see the attached revised diagram.

> Accepted for record NMOCD Jes win

FEB 25 2014 nmocd artesia

BURNETT OIL COMPANY, INC.
BLOWOUT PREVENTER &
CHOKE MANIFOLD DIAGRAM
2000 PSI WORKING PRESSURE

EPS PROJECT NUMBER ~ 10-028
DATE: JANUARY 29, 2010
REVISION DATE: FEBRUARY 23, 2010
REVISION DATE (EG: AUGUST 28, 2013
REVISION DATE (LG): SEPTEMBER 30, 2013