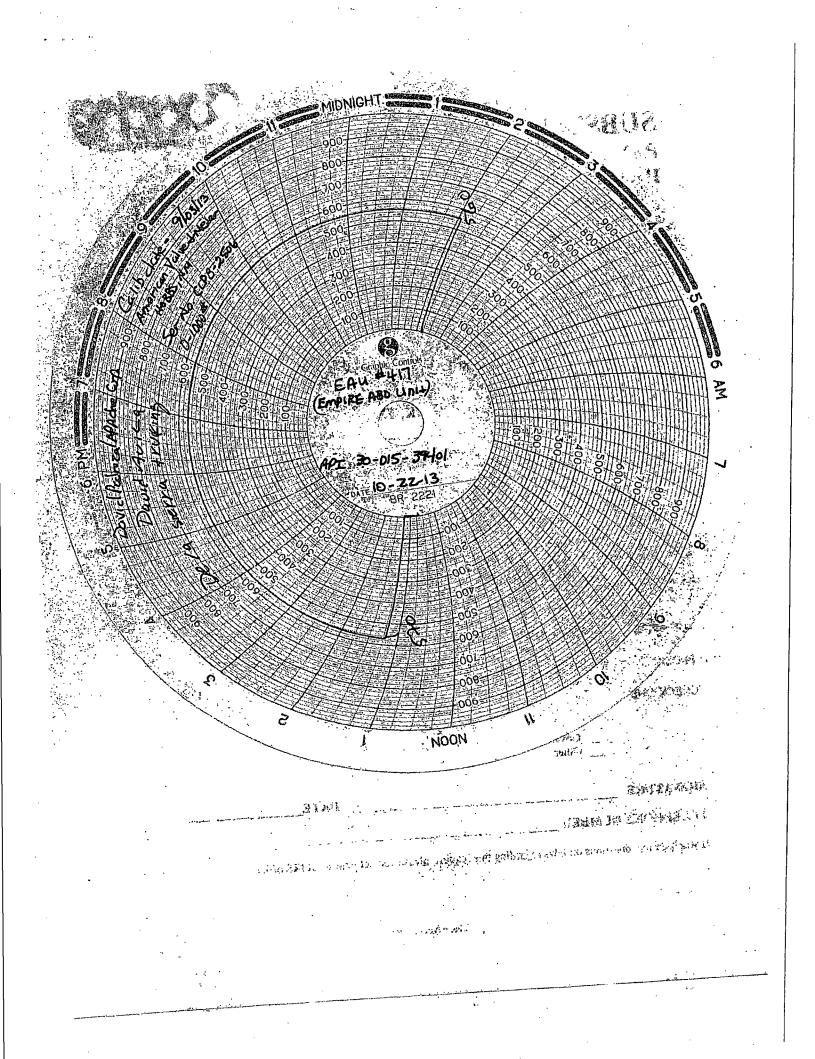

3

•

•

| Submit 3 Copies: To Appropriate District State of New Mexico                                                                            | Form C-103                                     |  |  |  |  |
|-----------------------------------------------------------------------------------------------------------------------------------------|------------------------------------------------|--|--|--|--|
| District Energy, Minerals and Natural Resources<br>[625.N. Freich Dr., 160bs, NM 88240                                                  | June 19, 2008<br>WELL API NO:                  |  |  |  |  |
| District 11<br>1301 W. Grand Aye:, Artesin, NM 88210 OIL CONSERVATION DIVISION                                                          | 30-015-39401<br>5. Indicate Type of Lease      |  |  |  |  |
| District III<br>1000 Rio Brazos Rd., Aziec, NM 87410<br>District IV<br>Santa Fe, NM 87505                                               | STATE X FEE                                    |  |  |  |  |
| District IV<br>1220 S/St Francis Dr. Santa F. NM<br>87505                                                                               | 6. State Oil & Gas Lease No.<br>B0-0752-0004.  |  |  |  |  |
| SUNDRY NOTICES AND REPORTS ON WELLS                                                                                                     | 7. Lease Name or Unit Agreement Name           |  |  |  |  |
| DIFFERENT RESERVOR, USE * APPLICATION FOR PERMIT (FORM C*101) FOR SUCH                                                                  | Empire Abo Unit.                               |  |  |  |  |
| 1. Type of Well Soil Well Gas Well Ofhor:                                                                                               | 8. Well Number 417                             |  |  |  |  |
| 22: Name of Operator<br>Agache Corporation                                                                                              | 9. OGRID Number<br>873                         |  |  |  |  |
| 3. Address of Operator                                                                                                                  | 10. Pool name or Wildcat                       |  |  |  |  |
| 303 Veterans Airpaik Lane, Suite 3000 Midland, TX 79705.                                                                                | Empire; Abo (22040)                            |  |  |  |  |
| Unit Letter P ; 1110 feet from the South line and 65                                                                                    | 0 feet from the East line                      |  |  |  |  |
| Section 36 Township 17S Range 27E                                                                                                       | NMPM Coninty Eddy                              |  |  |  |  |
| 1.1. Elevation (Slow whether DR: RKB, RT, GR, etc.)<br>-367/1 GR                                                                        |                                                |  |  |  |  |
| 10. Check Americano Post for Michiganto Nature - Chiefer                                                                                |                                                |  |  |  |  |
| 12 Check Appropriate Box to Indicate Nature of Notice                                                                                   | · ··                                           |  |  |  |  |
|                                                                                                                                         |                                                |  |  |  |  |
|                                                                                                                                         | RK 🔄 ALTERING CASING 🗌 RILLING ORNS 🗍 P AND A  |  |  |  |  |
| PULL OR ALTER CASING IMULTIPLE COMPL ICASING/CEME                                                                                       |                                                |  |  |  |  |
| OTHER OTHER                                                                                                                             | Г                                              |  |  |  |  |
| 13. Describe proposed or completed operations. (Clearly state all pertinent details, and give pertinent dates, including estimated date |                                                |  |  |  |  |
| of starting any proposed work). SEB RULE/1103. For Multiple Completions. 2<br>or recompletion.                                          | Attach wellbore diagram of proposed completion |  |  |  |  |
| 4.                                                                                                                                      |                                                |  |  |  |  |
|                                                                                                                                         |                                                |  |  |  |  |
| 07/01/2013: T/A:wellbore, :Set CIBP:@:5680 w/ 35%cmt.                                                                                   |                                                |  |  |  |  |
| 10/22/2013 Settehother CIBP @ 56755 Tested @ 500# for 30 min. Dumped 35 cmt<br>Requesting TA status of well for 5 years.                | on CIBP. Ran MIT test, please see allached.    |  |  |  |  |
|                                                                                                                                         | Temporary Abandoned StatusApproved             |  |  |  |  |
|                                                                                                                                         |                                                |  |  |  |  |
|                                                                                                                                         | 3/21/2017                                      |  |  |  |  |
|                                                                                                                                         |                                                |  |  |  |  |
| Spud. Date: 01/09/2012 Rig Release Date: 01/24/2012                                                                                     |                                                |  |  |  |  |
| Completup 3                                                                                                                             | 21 2012                                        |  |  |  |  |
| I hereby certifyithat the information above is true and complete to the best of my knowled                                              | ge, and belief.                                |  |  |  |  |
| SIGNATURE TITLE. Regulatory Tech II                                                                                                     | DATE 10/00/2012                                |  |  |  |  |
|                                                                                                                                         | DATE_ 12/09/2013                               |  |  |  |  |
| Type: of print name. <u>Fatima Vasquez</u> E-mail address: <u>Fatima Vasquez@i</u><br>For State Use Only.                               | pathecorp.com PHONE; 432/818-1015              |  |  |  |  |
| APPROVED BY: RUHARD NGE TITLE COMPLEME                                                                                                  | DEFILIER DATE 12/10/2013                       |  |  |  |  |
| Conditions of Approval (if any):                                                                                                        |                                                |  |  |  |  |