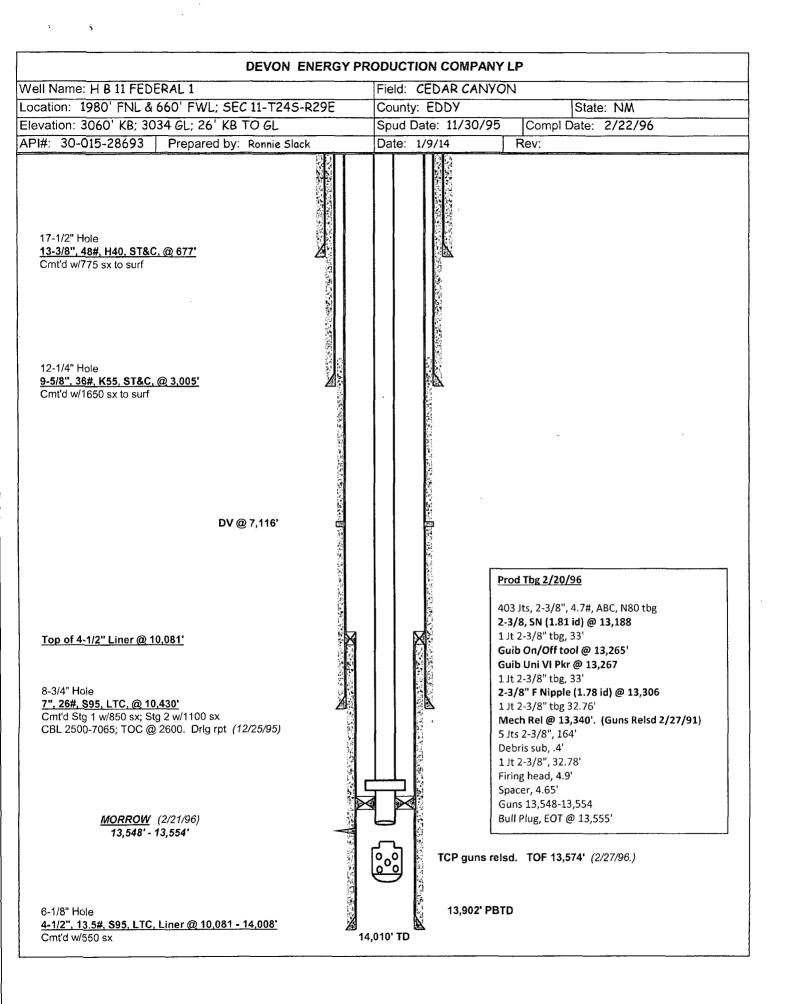

#### 32. Additional remarks, continued

Caliper w/ combined dates of December 12, 1995/December 21, 1995 & February 5, 1996).

8) TIH w/ WEG 2 3/8" "F" Profile nipple, 4.7# N-80 tbg sub; 4 1/2" pkr; On/Off Tool, 4.7# N-30 tbg lift sub & 2 3/8", 4.7# N-80 ABC Mod tbg to 11,610' KBM. Set pkr & hydrotest tbg to 8500 psi,

lift sub & 2 3/8", 4.7# N-80 ABC Mod by to 11,010 KbM. Set plu & nyalotest 23 to 22 plu below slips.

9) ND BOP. NU Tree & test. MIRU acid crew. Test lines to 9000#. Acid stim Wolfcamp @ 11,764-73'; 11,661-73' w/ 4K gals 15% Ferchek SC IC (0.3%)in 6 stages w/ 84 BS MR for diversion. Flush w/ 3500 g 2% KCL. Treating press @ 5 bpm is 6500 psi. Top surf press @ 8000 psi. RD. 10) FWB. RU & RIH w/ swab.

11) Install DH production equip. RDMO. TOP.