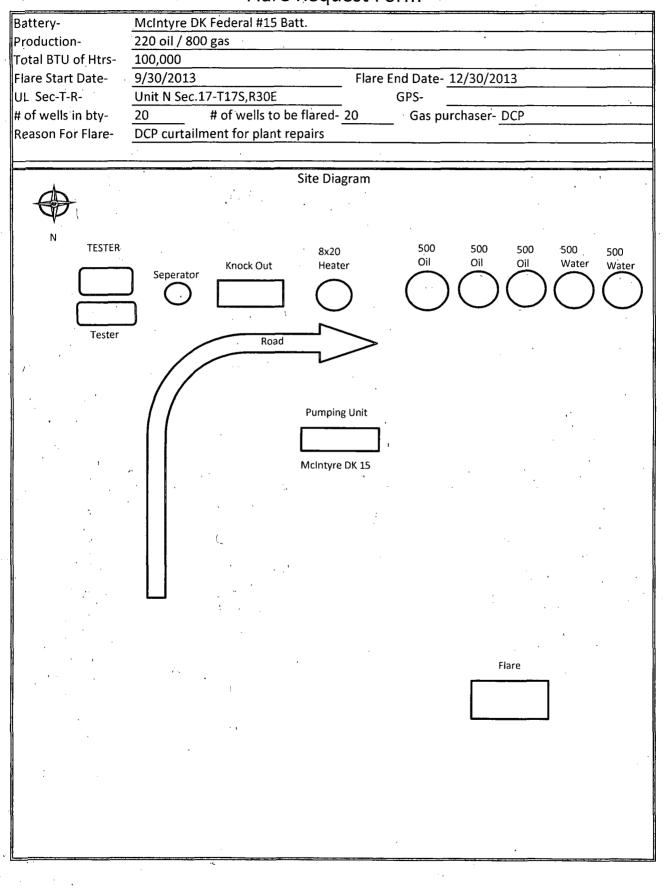

# Flare Request Form

9

|         | ,<br>,<br>, |                 |
|---------|-------------|-----------------|
| •       |             |                 |
| 1. 1. 1 |             |                 |
|         |             | •               |
|         | Batte       | ery Name        |
|         | Well #      | API Number      |
| -       | DK 1        | 30-015-04184    |
|         | DK 2        | 30-015-04183 🗸  |
|         | DK 3        | 30-015-04186 🗸  |
| •       | DK 4        | 30-015-20661    |
|         | DK 5        | 30-015-20749 🗸  |
|         | DK 6        | 30-015-20972 🗸  |
|         | DK 7        | 30-015-27476 🗸  |
|         | DK 8        | 30-015-27472    |
|         | DK 9.       | 30-015-29423    |
|         | DK 10       | 30-015-29424    |
|         | DK 11       | 30-015-30981 🗸  |
|         | DK 12       | 30-015-307.72 🗸 |
|         | DK 13       | 30-015-30679    |
|         | DK 14       | 30-015-34537    |
|         | DK 15       | 30-015-40896    |
|         | DK 17       | 30-015-37821 1  |
|         | DK 18       | 30-015-40897 🗸  |
|         | DK19        | 30-015-40898 🗸  |
|         | DK 20       | 30-015-40919    |
|         | DK 22       | 30-015-40900    |
|         |             | ,               |