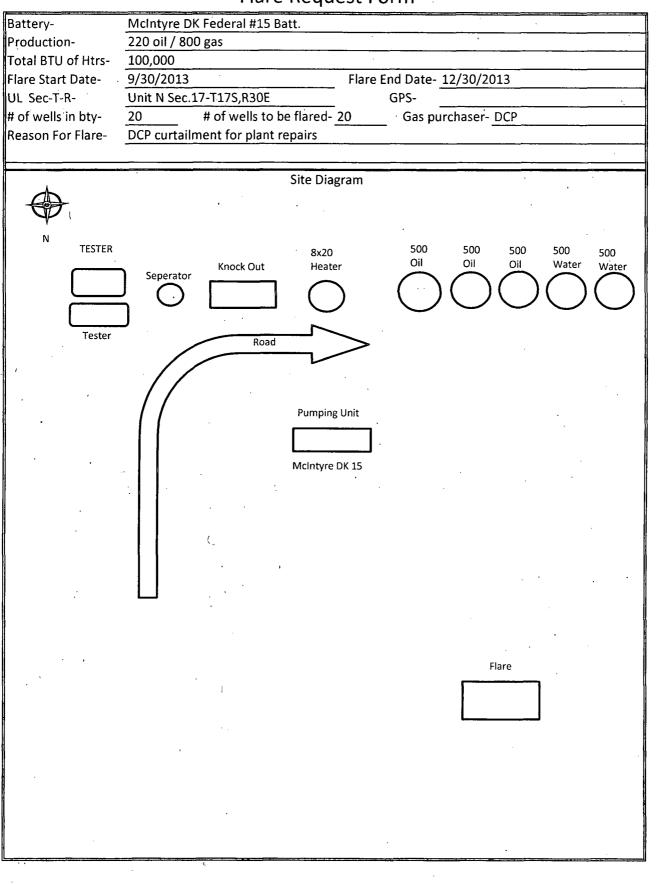

## Additional data for EC transaction #221787 that would not fit on the form

32. Additional remarks, continued

Due to DCP shut in.

1

Schematic attached.

# Flare Request Form

¥.

|   |        | · · ·          |   |   |   |     |         |
|---|--------|----------------|---|---|---|-----|---------|
|   |        |                |   |   |   |     |         |
|   | Batte  | ery Name       |   |   |   |     |         |
|   | Well # | API Number     |   |   |   |     |         |
|   | DK 1   | 30-015-04184 🗸 |   |   |   |     |         |
|   | DK 2   | 30-015-04183 🗸 |   |   |   | · . |         |
|   | DK 3   | 30-015-04186   |   |   |   |     | · ·     |
|   | DK 4   | 30-015-20661 🗸 |   |   |   |     |         |
|   | DK 5   | 30-015-20749 🗸 |   |   |   |     |         |
| , | DK 6   | 30-015-20972 🗸 |   | • |   |     | <i></i> |
|   | DK 7   | 30-015-27476 🗸 |   |   |   | ,   |         |
|   | DK 8   | 30-015-27472 🗸 |   |   |   |     |         |
|   | DK 9.  | 30-015-29423   |   |   |   |     |         |
|   | DK 10  | 30-015-29424 🗸 |   | · |   |     |         |
|   | DK 11  | 30-015-30981 🗸 |   |   |   |     |         |
|   | DK 12  | 30-015-30772 🗸 |   |   |   |     |         |
|   | DK 13  | 30-015-30679   |   |   |   |     |         |
|   | DK 14  | 30-015-34537 汉 |   |   |   |     |         |
|   | DK 15  | 30-015-40896 🗸 |   |   | , |     |         |
|   | DK 17  | 30-015-37821 🗸 |   |   |   |     |         |
|   | DK 18  | 30-015-40897 🗸 |   |   |   |     |         |
|   | DK19   | 30-015-40898 🗸 | , |   |   |     |         |
|   | DK 20  | 30-015-40919   |   |   |   |     |         |
|   | DK 22  | 30-015-40900   |   |   |   |     |         |