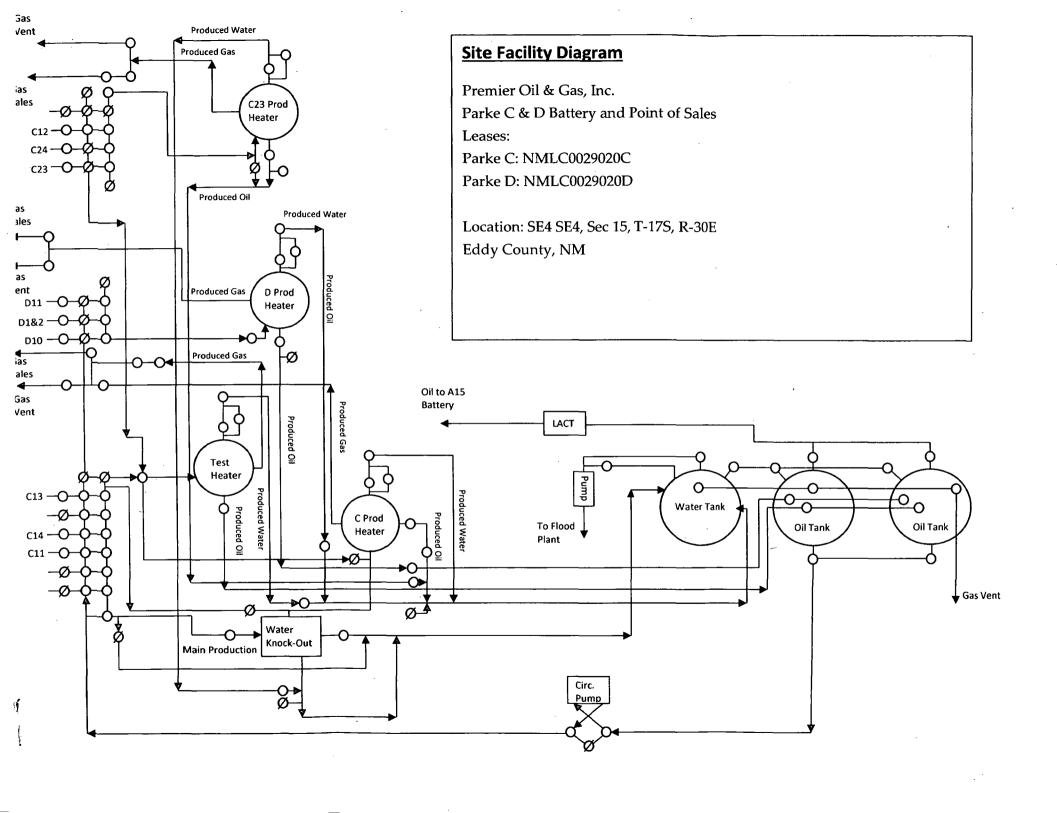

## UNITED STATES DEPARTMENT OF THE INTERIOR RUREAU OF LAND MANAGEMENT

OCD Artesia

FORM APPROVED OMB No. 1004-0137 Expires: July 31, 2010

5. Lease Serial No.

| DUK                                                                                                                                                                                                                                                                                              | LAU OF LAND MAIN                                                                                                                                                                                             | NMLC0029020C                                                                                                                                                                                                         | NMLC0029020C 6. If Indian, Allottee or Tribe Name                                                                                                                                                                                                           |                                                                                                                                                                                                            |  |
|--------------------------------------------------------------------------------------------------------------------------------------------------------------------------------------------------------------------------------------------------------------------------------------------------|--------------------------------------------------------------------------------------------------------------------------------------------------------------------------------------------------------------|----------------------------------------------------------------------------------------------------------------------------------------------------------------------------------------------------------------------|-------------------------------------------------------------------------------------------------------------------------------------------------------------------------------------------------------------------------------------------------------------|------------------------------------------------------------------------------------------------------------------------------------------------------------------------------------------------------------|--|
| Do not use this t                                                                                                                                                                                                                                                                                | IOTICES AND REPO<br>form for proposals i<br>Use Form 3160-3 (A                                                                                                                                               | an                                                                                                                                                                                                                   |                                                                                                                                                                                                                                                             |                                                                                                                                                                                                            |  |
|                                                                                                                                                                                                                                                                                                  | T IN TRIPLICATE - Other                                                                                                                                                                                      | 7. If Unit of CA/Agre                                                                                                                                                                                                | 7. If Unit of CA/Agreement, Name and/or No.                                                                                                                                                                                                                 |                                                                                                                                                                                                            |  |
| 1. Type of Well  Oil Well  Gas W                                                                                                                                                                                                                                                                 | Vell Other                                                                                                                                                                                                   |                                                                                                                                                                                                                      | 8. Well Name and No.<br>Dale H Parke C #23                                                                                                                                                                                                                  |                                                                                                                                                                                                            |  |
| 2. Name of Operator<br>Premier Oil & Gas, Inc.                                                                                                                                                                                                                                                   |                                                                                                                                                                                                              | 9. API Well No.<br>30-015-36762                                                                                                                                                                                      | 9. API Well No.<br>30-015-36762                                                                                                                                                                                                                             |                                                                                                                                                                                                            |  |
| 3a. Address<br>PO Box 1246<br>Artesia, NM 88211-1246                                                                                                                                                                                                                                             |                                                                                                                                                                                                              | 3b. Phone No. (include area 972-470-0228                                                                                                                                                                             | ·                                                                                                                                                                                                                                                           | 10. Field and Pool or Exploratory Area<br>Loco Hills; Glorieta - Yeso                                                                                                                                      |  |
| 4. Location of Well (Footage, Sec., T., 330' FSL & 380' FEL; Sec 15, T17S, R30E                                                                                                                                                                                                                  | R.,M., or Survey Description                                                                                                                                                                                 | )                                                                                                                                                                                                                    | II. Country or Parish<br>Eddy County, NM                                                                                                                                                                                                                    | II. Country or Parish, State Eddy County, NM                                                                                                                                                               |  |
| 12. CHEC                                                                                                                                                                                                                                                                                         | CK THE APPROPRIATE BO                                                                                                                                                                                        | X(ES) TO INDICATE NATU                                                                                                                                                                                               | JRE OF NOTICE, REPORT OR OTH                                                                                                                                                                                                                                | IER DATA                                                                                                                                                                                                   |  |
| TYPE OF SUBMISSION                                                                                                                                                                                                                                                                               | N TYPE OF ACTION                                                                                                                                                                                             |                                                                                                                                                                                                                      |                                                                                                                                                                                                                                                             |                                                                                                                                                                                                            |  |
| ✓ Notice of Intent                                                                                                                                                                                                                                                                               | Acidize Alter Casing                                                                                                                                                                                         | Deepen Fracture Treat                                                                                                                                                                                                | Production (Start/Resume) Reclamation                                                                                                                                                                                                                       | Water Shut-Off Well Integrity                                                                                                                                                                              |  |
| Subsequent Report                                                                                                                                                                                                                                                                                | Casing Repair Change Plans                                                                                                                                                                                   | New Construction Plug and Abandon                                                                                                                                                                                    | Recomplete Temporarily Abandon                                                                                                                                                                                                                              | Other. Commingle                                                                                                                                                                                           |  |
| Final Abandonment Notice Convert to Injection                                                                                                                                                                                                                                                    |                                                                                                                                                                                                              | Plug Back                                                                                                                                                                                                            | Water Disposal                                                                                                                                                                                                                                              | er Disposal                                                                                                                                                                                                |  |
| the proposal is to deepen direction Attach the Bond under which the v following completion of the involv testing has been completed. Final determined that the site is ready fo  Premier Oil and Gas respectfully re- from the Dale H. Parke C #23 with t crude oil will be transported to the D | ally or recomplete horizontal work will be performed or proved operations. If the operation Abandonment Notices must or final inspection.)  quests approval to combinate production of the Parke all Tank Ba | ly, give subsurface locations a covide the Bond No. on file wit on results in a multiple complete filed only after all requirem the crude oil produced from second (NMLC029020D) via ittery via a Lact Unit. This co | and measured and true vertical depths h BLM/BIA. Required subsequent rection or recompletion in a new intervention, including reclamation, have been been subsequented. Premier proposes sown seperate header, treater, a summingling agreement follows the | ports must be filed within 30 days I, a Form 3160-4 must be filed once In completed and the operator has It to commingle Yeso production Indigas meter. The commingle Is same general plan as the original |  |
| request made on July 11, 2001 for t<br>location of the headers and seperat                                                                                                                                                                                                                       | he Parke "C" and "D" leas                                                                                                                                                                                    | es approved by the BLM. A                                                                                                                                                                                            | n updated site facility diagram has                                                                                                                                                                                                                         | been provided showing the                                                                                                                                                                                  |  |
|                                                                                                                                                                                                                                                                                                  | -                                                                                                                                                                                                            |                                                                                                                                                                                                                      | RECEIVED                                                                                                                                                                                                                                                    |                                                                                                                                                                                                            |  |
|                                                                                                                                                                                                                                                                                                  |                                                                                                                                                                                                              |                                                                                                                                                                                                                      | MAR 1 2 2014<br>NMOCD ARTES <sup>1</sup>                                                                                                                                                                                                                    | A                                                                                                                                                                                                          |  |
|                                                                                                                                                                                                                                                                                                  |                                                                                                                                                                                                              |                                                                                                                                                                                                                      | Acce                                                                                                                                                                                                                                                        | epted for record                                                                                                                                                                                           |  |
|                                                                                                                                                                                                                                                                                                  |                                                                                                                                                                                                              |                                                                                                                                                                                                                      |                                                                                                                                                                                                                                                             | NMOCD Ses                                                                                                                                                                                                  |  |
| <ol> <li>I hereby certify that the foregoing is to<br/>Name (Printed/Typed)</li> </ol>                                                                                                                                                                                                           | rue and correct.                                                                                                                                                                                             |                                                                                                                                                                                                                      |                                                                                                                                                                                                                                                             | 5/11                                                                                                                                                                                                       |  |
| Daniel Jones Title Vice President                                                                                                                                                                                                                                                                |                                                                                                                                                                                                              |                                                                                                                                                                                                                      |                                                                                                                                                                                                                                                             |                                                                                                                                                                                                            |  |