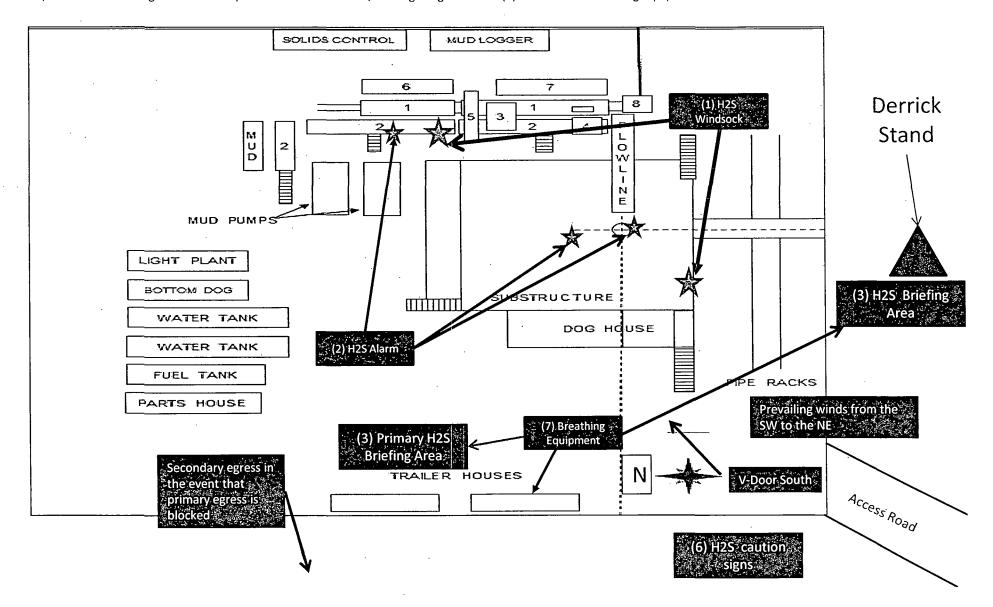

ATS-13-488

| Forn 3160-3<br>(April 2004)                                                                                                                                                                                                                  | OCD Artesia                                                                    |                       | OMB N                                  | APPROVED<br>o. 1004-0137<br>March 31, 2007           |  |
|----------------------------------------------------------------------------------------------------------------------------------------------------------------------------------------------------------------------------------------------|--------------------------------------------------------------------------------|-----------------------|----------------------------------------|------------------------------------------------------|--|
| UNITED STATES<br>DEPARTMENT OF THE I<br>BUREAU OF LAND MAN                                                                                                                                                                                   | INTERIOR                                                                       |                       | 5. Lease Serial No.<br>BHL: NMNM       | 0002447                                              |  |
| APPLICATION FOR PERMIT TO                                                                                                                                                                                                                    |                                                                                |                       | 6. If Indian, Allotee                  | or Tribe Name                                        |  |
| la. Type of work: 🔽 DRILL                                                                                                                                                                                                                    | ER                                                                             |                       | 7 If Unit or CA Agro<br>Big Eddy Unit  | cement, Name and No.<br>t 68294X                     |  |
| Ib. Type of Well: Oil Well Gas Well Other                                                                                                                                                                                                    | Single Zone Multip                                                             | le Zone               | 8. Lease Name and<br>Big Eddy Unit     | ~~~~~~~~~~~~~~~~~~~~~~~~~~~~~~~~~~~~~~~              |  |
| 2. Name of Operator<br>BOPCO, L. P.                                                                                                                                                                                                          | <260131                                                                        | 7                     | 9. API Well No.                        | 15-42218                                             |  |
| 3a. Address P. O. Box 2760<br>Midland, TX 79702                                                                                                                                                                                              | 3b. Phone No. (include area code)<br>432-683-2277                              |                       | 10. Field and Pool, or<br>Hackberry; B | Exploratory<br>one Spring, East 696746               |  |
| 4. Location of Well (Report location clearly and in accordance with an                                                                                                                                                                       |                                                                                |                       | 11. Sec., T. R. M. or B                | Blk. and Survey or Area                              |  |
| At surfaceSWSW , UL P, 700' FSL, 10' FEL, 1At proposed prod. zone1980' FSL & 380'FWL, Sec 27, T19S                                                                                                                                           |                                                                                |                       | Sec 27, T198,                          | R31E                                                 |  |
| 14. Distance in miles and direction from nearest town or post office*                                                                                                                                                                        |                                                                                |                       | 12. County or Parish                   | 13. State                                            |  |
| 27 miles NE of Carlsbad, NM                                                                                                                                                                                                                  | - <u> </u>                                                                     |                       | Eddy County                            | NM                                                   |  |
| <ul> <li>15. Distance from proposed* 10'<br/>location to nearest<br/>property or lease line, fl.<br/>(Also to nearest drig, unit line, if any)</li> <li>10'</li> </ul>                                                                       | <ul><li>16. No. of acres in lease</li><li>1360</li></ul>                       | 17. Spacing<br>160    | g Unit dedicated to this v             | well                                                 |  |
| <ol> <li>Distance from proposed location*<br/>to nearest well, drilling, completed,<br/>applied for, on this lease, ft.</li> <li>30'</li> </ol>                                                                                              | 19. Proposed Depth<br>14,446' MD / 9,097' TVD                                  |                       | BIA Bond No. on file 000050            |                                                      |  |
| 21. Elevations (Show whether DF, KDB, RT, GL, etc.)<br>3,472' GL                                                                                                                                                                             | 22. Approximate date work will start<br>06/01/2013                             | t*                    | 23. Estimated duration<br>35           |                                                      |  |
|                                                                                                                                                                                                                                              | 24. Attachments                                                                |                       |                                        | <u> </u>                                             |  |
| The following, completed in accordance with the requirements of Onshor                                                                                                                                                                       | ore Oil and Gas Order No.1, shall be att                                       | tached to thi         | s form:                                |                                                      |  |
| <ol> <li>Well plat certified by a registered surveyor.</li> <li>A Drilling Plan.</li> <li>A Surface Use Plan (if the location is on National Forest System I<br/>SUPO shall be filed with the appropriate Forest Service Office).</li> </ol> | Item 20 above).Lands, the5. Operator certification                             | ation<br>pecific info | ·                                      | existing bond on file (see<br>may be required by the |  |
| 25. Signature Mithely Dokhurt                                                                                                                                                                                                                | Name (Printed/Typed)<br>Courtney Lockhart                                      |                       |                                        | Date<br>2-25-13                                      |  |
| Title Regulatory Analyst                                                                                                                                                                                                                     |                                                                                |                       |                                        |                                                      |  |
| Approved by (Signature)                                                                                                                                                                                                                      | Name (Printed/Typed)                                                           | · .                   |                                        | DatMAR 1 3 2014                                      |  |
| Title FIELD MANAGER                                                                                                                                                                                                                          | Office<br>CARLSBAD FI                                                          | ELD OFF               | ICE                                    |                                                      |  |
| Application approval does not warrant or certify that the applicant holds conduct operations thereon.<br>Conditions of approval, if any, are attached.                                                                                       | Is legal or equitable title to those rights                                    | s in the subj         |                                        | ntitle the applicant to FOR TWO YEARS                |  |
| Title 18 U.S.C. Section 1001 and Title 43 U.S.C. Section 1212, make it a cri<br>States any false, fictitious or fraudulent statements or representations as to                                                                               | rime for any person knowingly and wi<br>to any matter within its jurisdiction. | illfully to m         | ake to any department o                | r agency of the United                               |  |
| *(Instructions on page 2)                                                                                                                                                                                                                    |                                                                                |                       | -1                                     |                                                      |  |
|                                                                                                                                                                                                                                              |                                                                                | VED                   | Capitan Cor                            | ntrolled Water Basin                                 |  |
|                                                                                                                                                                                                                                              | MAR <b>1 9</b>                                                                 | 2014                  |                                        |                                                      |  |
| Approval Subject to General Requirem<br>& Special Stipulations Attached                                                                                                                                                                      | nents NMOCD AF                                                                 |                       | A                                      | FOR                                                  |  |
|                                                                                                                                                                                                                                              |                                                                                |                       |                                        | APPROVAL                                             |  |
|                                                                                                                                                                                                                                              | · · ·                                                                          |                       |                                        |                                                      |  |