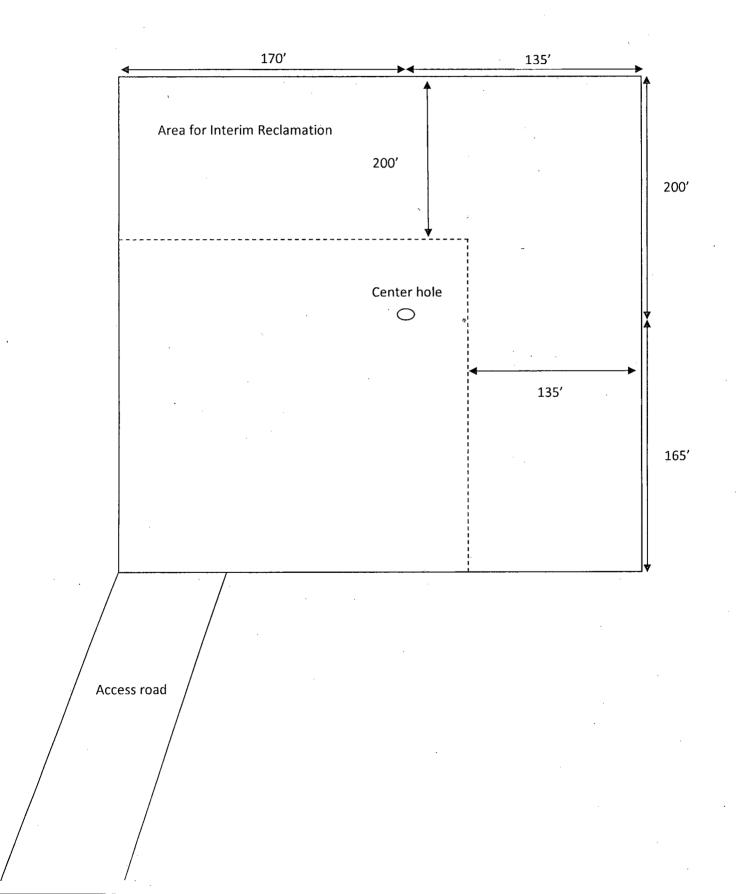

ATS-13-488

| Forn 3160-3<br>(April 2004)                                                                                                                                                                                                                  | OCD Artesia                                                                    |                       | OMB N                                  | APPROVED<br>o. 1004-0137<br>March 31, 2007           |  |
|----------------------------------------------------------------------------------------------------------------------------------------------------------------------------------------------------------------------------------------------|--------------------------------------------------------------------------------|-----------------------|----------------------------------------|------------------------------------------------------|--|
| UNITED STATES<br>DEPARTMENT OF THE I<br>BUREAU OF LAND MAN                                                                                                                                                                                   | INTERIOR                                                                       |                       | 5. Lease Serial No.<br>BHL: NMNM       | 0002447                                              |  |
| APPLICATION FOR PERMIT TO                                                                                                                                                                                                                    |                                                                                |                       | 6. If Indian, Allotee                  | or Tribe Name                                        |  |
| la. Type of work: 🔽 DRILL                                                                                                                                                                                                                    | ER                                                                             |                       | 7 If Unit or CA Agro<br>Big Eddy Unit  | cement, Name and No.<br>t 68294X                     |  |
| Ib. Type of Well: Oil Well Gas Well Other                                                                                                                                                                                                    | Single Zone Multip                                                             | le Zone               | 8. Lease Name and<br>Big Eddy Unit     | ~~~~~~~~~~~~~~~~~~~~~~~~~~~~~~~~~~~~~~~              |  |
| 2. Name of Operator<br>BOPCO, L. P.                                                                                                                                                                                                          | <260131                                                                        | 7                     | 9. API Well No.                        | 15-42218                                             |  |
| 3a. Address P. O. Box 2760<br>Midland, TX 79702                                                                                                                                                                                              | 3b. Phone No. (include area code)<br>432-683-2277                              |                       | 10. Field and Pool, or<br>Hackberry; B | Exploratory<br>one Spring, East 696746               |  |
| 4. Location of Well (Report location clearly and in accordance with an                                                                                                                                                                       |                                                                                |                       | 11. Sec., T. R. M. or B                | Blk. and Survey or Area                              |  |
| At surfaceSWSW , UL P, 700' FSL, 10' FEL, 1At proposed prod. zone1980' FSL & 380'FWL, Sec 27, T19S                                                                                                                                           |                                                                                |                       | Sec 27, T198,                          | R31E                                                 |  |
| 14. Distance in miles and direction from nearest town or post office*                                                                                                                                                                        |                                                                                |                       | 12. County or Parish                   | 13. State                                            |  |
| 27 miles NE of Carlsbad, NM                                                                                                                                                                                                                  | - <u> </u>                                                                     |                       | Eddy County                            | NM                                                   |  |
| <ul> <li>15. Distance from proposed* 10'<br/>location to nearest<br/>property or lease line, fl.<br/>(Also to nearest drig, unit line, if any)</li> <li>10'</li> </ul>                                                                       | <ul><li>16. No. of acres in lease</li><li>1360</li></ul>                       | 17. Spacing<br>160    | g Unit dedicated to this v             | well                                                 |  |
| <ol> <li>Distance from proposed location*<br/>to nearest well, drilling, completed,<br/>applied for, on this lease, ft.</li> <li>30'</li> </ol>                                                                                              | 19. Proposed Depth<br>14,446' MD / 9,097' TVD                                  |                       | BIA Bond No. on file 000050            |                                                      |  |
| 21. Elevations (Show whether DF, KDB, RT, GL, etc.)<br>3,472' GL                                                                                                                                                                             | 22. Approximate date work will start<br>06/01/2013                             | t*                    | 23. Estimated duration<br>35           |                                                      |  |
|                                                                                                                                                                                                                                              | 24. Attachments                                                                |                       |                                        | <u> </u>                                             |  |
| The following, completed in accordance with the requirements of Onshor                                                                                                                                                                       | ore Oil and Gas Order No.1, shall be att                                       | tached to thi         | s form:                                |                                                      |  |
| <ol> <li>Well plat certified by a registered surveyor.</li> <li>A Drilling Plan.</li> <li>A Surface Use Plan (if the location is on National Forest System I<br/>SUPO shall be filed with the appropriate Forest Service Office).</li> </ol> | Item 20 above).Lands, the5. Operator certification                             | ation<br>pecific info | ·                                      | existing bond on file (see<br>may be required by the |  |
| 25. Signature Mithely Dokhurt                                                                                                                                                                                                                | Name (Printed/Typed)<br>Courtney Lockhart                                      |                       |                                        | Date<br>2-25-13                                      |  |
| Title Regulatory Analyst                                                                                                                                                                                                                     |                                                                                |                       |                                        |                                                      |  |
| Approved by (Signature)                                                                                                                                                                                                                      | Name (Printed/Typed)                                                           | · .                   |                                        | DatMAR 1 3 2014                                      |  |
| Title FIELD MANAGER                                                                                                                                                                                                                          | Office<br>CARLSBAD FI                                                          | ELD OFF               | ICE                                    |                                                      |  |
| Application approval does not warrant or certify that the applicant holds conduct operations thereon.<br>Conditions of approval, if any, are attached.                                                                                       | Is legal or equitable title to those rights                                    | s in the subj         |                                        | ntitle the applicant to FOR TWO YEARS                |  |
| Title 18 U.S.C. Section 1001 and Title 43 U.S.C. Section 1212, make it a cri<br>States any false, fictitious or fraudulent statements or representations as to                                                                               | rime for any person knowingly and wi<br>to any matter within its jurisdiction. | illfully to m         | ake to any department o                | r agency of the United                               |  |
| *(Instructions on page 2)                                                                                                                                                                                                                    |                                                                                |                       | -1                                     |                                                      |  |
|                                                                                                                                                                                                                                              |                                                                                | VED                   | Capitan Cor                            | ntrolled Water Basin                                 |  |
|                                                                                                                                                                                                                                              | MAR <b>1 9</b>                                                                 | 2014                  |                                        |                                                      |  |
| Approval Subject to General Requirem<br>& Special Stipulations Attached                                                                                                                                                                      | nents NMOCD AF                                                                 |                       | A                                      | FOR                                                  |  |
|                                                                                                                                                                                                                                              |                                                                                |                       |                                        | APPROVAL                                             |  |
|                                                                                                                                                                                                                                              | · · ·                                                                          |                       |                                        |                                                      |  |