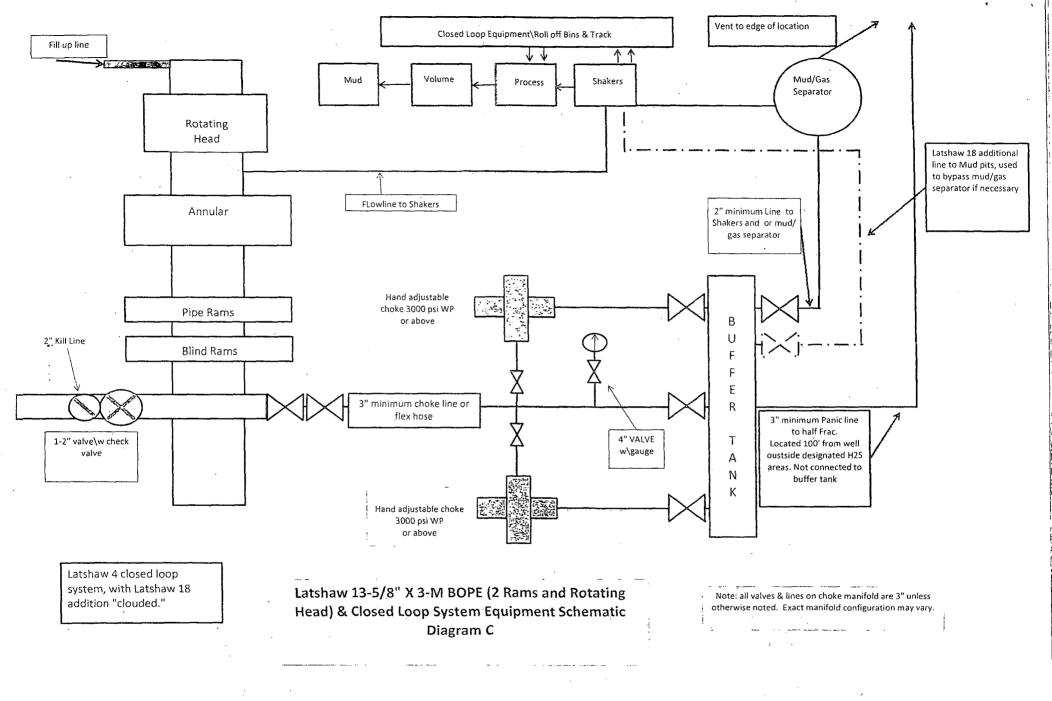

ATS-13-488

| Forn 3160-3<br>(April 2004)                                                                                                                                                                                                                  | OCD Artesia                                                                    |                       | OMB N                                  | APPROVED<br>o. 1004-0137<br>March 31, 2007           |  |
|----------------------------------------------------------------------------------------------------------------------------------------------------------------------------------------------------------------------------------------------|--------------------------------------------------------------------------------|-----------------------|----------------------------------------|------------------------------------------------------|--|
| UNITED STATES<br>DEPARTMENT OF THE I<br>BUREAU OF LAND MAN                                                                                                                                                                                   | INTERIOR                                                                       |                       | 5. Lease Serial No.<br>BHL: NMNM       | 0002447                                              |  |
| APPLICATION FOR PERMIT TO                                                                                                                                                                                                                    |                                                                                |                       | 6. If Indian, Allotee                  | or Tribe Name                                        |  |
| la. Type of work: 🔽 DRILL                                                                                                                                                                                                                    | ER                                                                             |                       | 7 If Unit or CA Agro<br>Big Eddy Unit  | cement, Name and No.<br>t 68294X                     |  |
| Ib. Type of Well: Oil Well Gas Well Other                                                                                                                                                                                                    | Single Zone Multip                                                             | le Zone               | 8. Lease Name and<br>Big Eddy Unit     | ~~~~~~~~~~~~~~~~~~~~~~~~~~~~~~~~~~~~~~~              |  |
| 2. Name of Operator<br>BOPCO, L. P.                                                                                                                                                                                                          | <260131                                                                        | 7                     | 9. API Well No.                        | 15-42218                                             |  |
| 3a. Address P. O. Box 2760<br>Midland, TX 79702                                                                                                                                                                                              | 3b. Phone No. (include area code)<br>432-683-2277                              |                       | 10. Field and Pool, or<br>Hackberry; B | Exploratory<br>one Spring, East 696746               |  |
| 4. Location of Well (Report location clearly and in accordance with an                                                                                                                                                                       |                                                                                |                       | 11. Sec., T. R. M. or B                | Blk. and Survey or Area                              |  |
| At surfaceSWSW , UL P, 700' FSL, 10' FEL, 1At proposed prod. zone1980' FSL & 380'FWL, Sec 27, T19S                                                                                                                                           |                                                                                |                       | Sec 27, T198,                          | R31E                                                 |  |
| 14. Distance in miles and direction from nearest town or post office*                                                                                                                                                                        |                                                                                |                       | 12. County or Parish                   | 13. State                                            |  |
| 27 miles NE of Carlsbad, NM                                                                                                                                                                                                                  | - <u> </u>                                                                     |                       | Eddy County                            | NM                                                   |  |
| <ul> <li>15. Distance from proposed* 10'<br/>location to nearest<br/>property or lease line, fl.<br/>(Also to nearest drig, unit line, if any)</li> <li>10'</li> </ul>                                                                       | <ul><li>16. No. of acres in lease</li><li>1360</li></ul>                       | 17. Spacing<br>160    | g Unit dedicated to this v             | well                                                 |  |
| <ol> <li>Distance from proposed location*<br/>to nearest well, drilling, completed,<br/>applied for, on this lease, ft.</li> <li>30'</li> </ol>                                                                                              | 19. Proposed Depth<br>14,446' MD / 9,097' TVD                                  |                       | BIA Bond No. on file 000050            |                                                      |  |
| 21. Elevations (Show whether DF, KDB, RT, GL, etc.)<br>3,472' GL                                                                                                                                                                             | 22. Approximate date work will start<br>06/01/2013                             | t*                    | 23. Estimated duration<br>35           |                                                      |  |
|                                                                                                                                                                                                                                              | 24. Attachments                                                                |                       |                                        | <u> </u>                                             |  |
| The following, completed in accordance with the requirements of Onshor                                                                                                                                                                       | ore Oil and Gas Order No.1, shall be att                                       | tached to thi         | s form:                                |                                                      |  |
| <ol> <li>Well plat certified by a registered surveyor.</li> <li>A Drilling Plan.</li> <li>A Surface Use Plan (if the location is on National Forest System I<br/>SUPO shall be filed with the appropriate Forest Service Office).</li> </ol> | Item 20 above).Lands, the5. Operator certification                             | ation<br>pecific info | ·                                      | existing bond on file (see<br>may be required by the |  |
| 25. Signature Mithely Dokhurt                                                                                                                                                                                                                | Name (Printed/Typed)<br>Courtney Lockhart                                      |                       |                                        | Date<br>2-25-13                                      |  |
| Title Regulatory Analyst                                                                                                                                                                                                                     |                                                                                |                       |                                        |                                                      |  |
| Approved by (Signature)                                                                                                                                                                                                                      | Name (Printed/Typed)                                                           | · .                   |                                        | DatMAR 1 3 2014                                      |  |
| Title FIELD MANAGER                                                                                                                                                                                                                          | Office<br>CARLSBAD FI                                                          | ELD OFF               | ICE                                    |                                                      |  |
| Application approval does not warrant or certify that the applicant holds conduct operations thereon.<br>Conditions of approval, if any, are attached.                                                                                       | Is legal or equitable title to those rights                                    | s in the subj         |                                        | ntitle the applicant to FOR TWO YEARS                |  |
| Title 18 U.S.C. Section 1001 and Title 43 U.S.C. Section 1212, make it a cri<br>States any false, fictitious or fraudulent statements or representations as to                                                                               | rime for any person knowingly and wi<br>to any matter within its jurisdiction. | illfully to m         | ake to any department o                | r agency of the United                               |  |
| *(Instructions on page 2)                                                                                                                                                                                                                    |                                                                                |                       | -1                                     |                                                      |  |
|                                                                                                                                                                                                                                              |                                                                                | VED                   | Capitan Cor                            | ntrolled Water Basin                                 |  |
|                                                                                                                                                                                                                                              | MAR <b>1 9</b>                                                                 | 2014                  |                                        |                                                      |  |
| Approval Subject to General Requirem<br>& Special Stipulations Attached                                                                                                                                                                      | nents NMOCD AF                                                                 |                       | A                                      | FOR                                                  |  |
|                                                                                                                                                                                                                                              |                                                                                |                       |                                        | APPROVAL                                             |  |
|                                                                                                                                                                                                                                              | · · ·                                                                          |                       |                                        |                                                      |  |