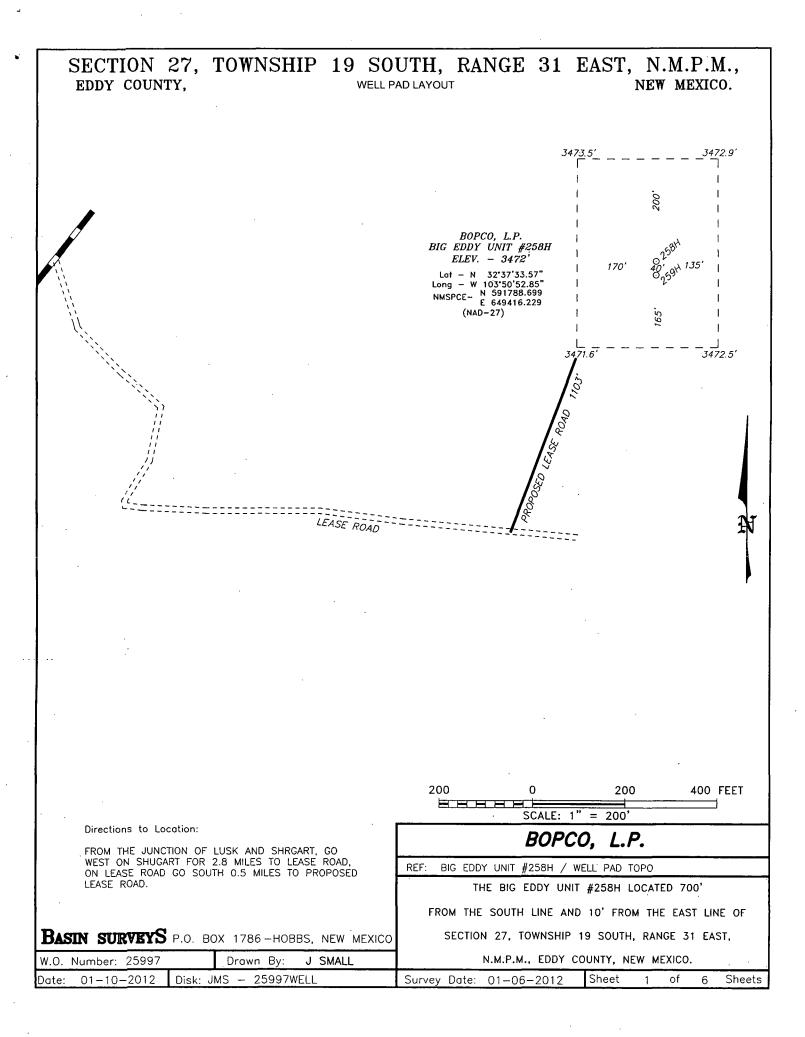

#### State of New Mexico. Energy, Minerals and Natural Resources Department

OIL CONSERVATION DIVISION 1220 South St. Francis Dr. Santa Fe, New Mexico 87505

WELL LOCATION AND ACREAGE DEDICATION PLAT

API Number Pool Code Pool Name 97646 HACKBERRY; BONE SPRINGS, EAST Property Name Well Number Property Code 305860 BIG EDDY UNIT 258H OGRID No. **Operator** Name Elevation 260737 3472 BOPCO, L.P. Surface Location Feet from the North/South line UL or lot No. Section Township Range Lot Idn Feet from the East/West line County Ρ 27 19 S 31 E 700 SOUTH 10 EAST EDDY Bottom Hole Location If Different From Surface UL or lot No. Section Township Range Lot Idn Feet from the North/South line Feet from the East/West line County 19 S 31 F 1980 SOUTH 380 WEST FDDY 27 L Joint or Infill Consolidation Code Dedicated Acres Order No. 14446 160 3-13 NO ALLOWABLE WILL BE ASSIGNED TO THIS COMPLETION UNTIL ALL INTERESTS HAVE BEEN CONSOLIDATED OR A NON-STANDARD UNIT HAS BEEN APPROVED BY THE DIVISION OPERATOR CERTIFICATION OPERATOR CERTIFICATION I hereby certify that the information contained herein is true and complete to the best of my knowledge and belief, and that this organization either owns a working interest or unleased mineral interest in the land including the proposed bottom hole location or has a right to drill this well at this location pursuant to a contract with an owner of such a mineral or working interest, of to a voluntary pooling agreement or a compulsory pooling order heretofore entered by the division. MU HAD Signature Date Courtney Lockhart PROPOSED BOTTOM Printed Name HOLE LOCATION Lat - N 32'37'46.60" Long - W 103'51'51.86" NMSPCE - K 593039.565 E 644518.431 cjlockhart@basspet.co Email Address (NAD-27) SURVEYOR CERTIFICATION I hereby certify that the well location shown PROJECT AREA on this plat was plotted from field notes of actual surveys made by me or under my PRODUCING AREA supervison, and that the same is true and 380' correct to the best of my belief. 'nн 610A WEXICO Date Signe Prof irvevor 797 10 <u>SURFACE LOCATION</u> Lot - N 32°37'33.57' Long - W 103°50'52.85 NMSPCE- N 591788.699 E 649416.229 ŝ Certificate No 7977 Jones (NAD-27) 25997 BASIN SURVEYS