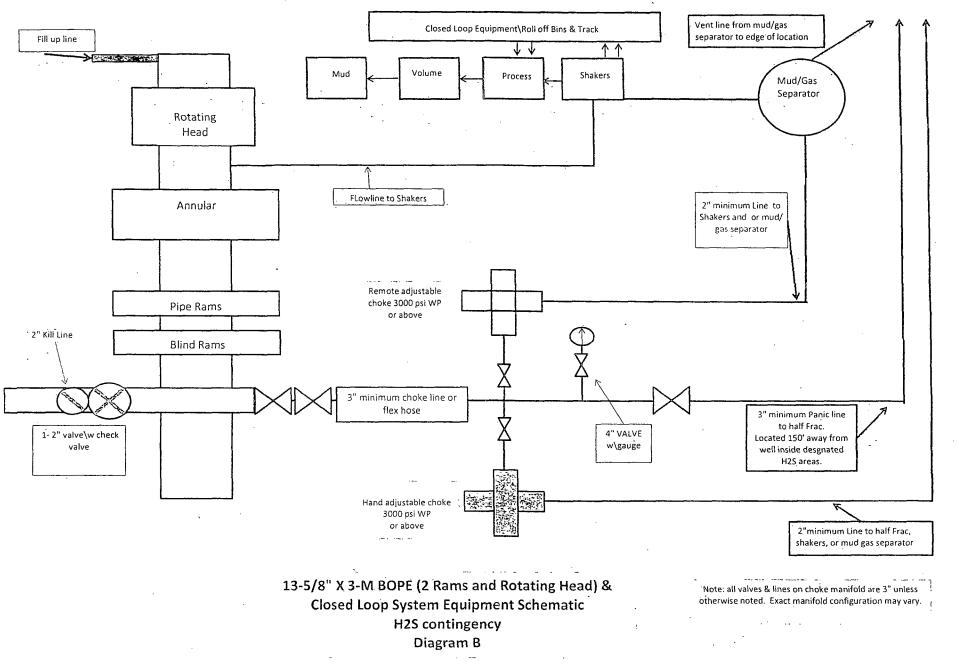

ATS-13-488

| Forn 3160-3<br>(April 2004)                                                                                                                                                                                                                  | OCD Artesia                                                                    |                       | OMB N                                  | APPROVED<br>o. 1004-0137<br>March 31, 2007           |  |
|----------------------------------------------------------------------------------------------------------------------------------------------------------------------------------------------------------------------------------------------|--------------------------------------------------------------------------------|-----------------------|----------------------------------------|------------------------------------------------------|--|
| UNITED STATES<br>DEPARTMENT OF THE I<br>BUREAU OF LAND MAN                                                                                                                                                                                   | INTERIOR                                                                       |                       | 5. Lease Serial No.<br>BHL: NMNM       | 0002447                                              |  |
| APPLICATION FOR PERMIT TO                                                                                                                                                                                                                    |                                                                                |                       | 6. If Indian, Allotee                  | or Tribe Name                                        |  |
| la. Type of work: 🔽 DRILL                                                                                                                                                                                                                    | ER                                                                             |                       | 7 If Unit or CA Agro<br>Big Eddy Unit  | cement, Name and No.<br>t 68294X                     |  |
| Ib. Type of Well: Oil Well Gas Well Other                                                                                                                                                                                                    | Single Zone Multip                                                             | le Zone               | 8. Lease Name and<br>Big Eddy Unit     | ~~~~~~~~~~~~~~~~~~~~~~~~~~~~~~~~~~~~~~~              |  |
| 2. Name of Operator<br>BOPCO, L. P.                                                                                                                                                                                                          | <260131                                                                        | 7                     | 9. API Well No.                        | 15-42218                                             |  |
| 3a. Address P. O. Box 2760<br>Midland, TX 79702                                                                                                                                                                                              | 3b. Phone No. (include area code)<br>432-683-2277                              |                       | 10. Field and Pool, or<br>Hackberry; B | Exploratory<br>one Spring, East 696746               |  |
| 4. Location of Well (Report location clearly and in accordance with an                                                                                                                                                                       |                                                                                |                       | 11. Sec., T. R. M. or B                | Blk. and Survey or Area                              |  |
| At surfaceSWSW , UL P, 700' FSL, 10' FEL, 1At proposed prod. zone1980' FSL & 380'FWL, Sec 27, T19S                                                                                                                                           |                                                                                |                       | Sec 27, T198,                          | R31E                                                 |  |
| 14. Distance in miles and direction from nearest town or post office*                                                                                                                                                                        |                                                                                |                       | 12. County or Parish                   | 13. State                                            |  |
| 27 miles NE of Carlsbad, NM                                                                                                                                                                                                                  | - <u> </u>                                                                     |                       | Eddy County                            | NM                                                   |  |
| <ul> <li>15. Distance from proposed* 10'<br/>location to nearest<br/>property or lease line, fl.<br/>(Also to nearest drig, unit line, if any)</li> <li>10'</li> </ul>                                                                       | <ul><li>16. No. of acres in lease</li><li>1360</li></ul>                       | 17. Spacing<br>160    | g Unit dedicated to this v             | well                                                 |  |
| <ol> <li>Distance from proposed location*<br/>to nearest well, drilling, completed,<br/>applied for, on this lease, ft.</li> <li>30'</li> </ol>                                                                                              | 19. Proposed Depth<br>14,446' MD / 9,097' TVD                                  |                       | BIA Bond No. on file 000050            |                                                      |  |
| 21. Elevations (Show whether DF, KDB, RT, GL, etc.)<br>3,472' GL                                                                                                                                                                             | 22. Approximate date work will start<br>06/01/2013                             | t*                    | 23. Estimated duration<br>35           |                                                      |  |
|                                                                                                                                                                                                                                              | 24. Attachments                                                                |                       |                                        | <u> </u>                                             |  |
| The following, completed in accordance with the requirements of Onshor                                                                                                                                                                       | ore Oil and Gas Order No.1, shall be att                                       | tached to thi         | s form:                                |                                                      |  |
| <ol> <li>Well plat certified by a registered surveyor.</li> <li>A Drilling Plan.</li> <li>A Surface Use Plan (if the location is on National Forest System I<br/>SUPO shall be filed with the appropriate Forest Service Office).</li> </ol> | Item 20 above).Lands, the5. Operator certification                             | ation<br>pecific info | ·                                      | existing bond on file (see<br>may be required by the |  |
| 25. Signature Mithely Dokhurt                                                                                                                                                                                                                | Name (Printed/Typed)<br>Courtney Lockhart                                      |                       |                                        | Date<br>2-25-13                                      |  |
| Title Regulatory Analyst                                                                                                                                                                                                                     |                                                                                |                       |                                        |                                                      |  |
| Approved by (Signature)                                                                                                                                                                                                                      | Name (Printed/Typed)                                                           | · .                   |                                        | DatMAR 1 3 2014                                      |  |
| Title FIELD MANAGER                                                                                                                                                                                                                          | Office<br>CARLSBAD FI                                                          | ELD OFF               | ICE                                    |                                                      |  |
| Application approval does not warrant or certify that the applicant holds conduct operations thereon.<br>Conditions of approval, if any, are attached.                                                                                       | Is legal or equitable title to those rights                                    | s in the subj         |                                        | ntitle the applicant to FOR TWO YEARS                |  |
| Title 18 U.S.C. Section 1001 and Title 43 U.S.C. Section 1212, make it a cri<br>States any false, fictitious or fraudulent statements or representations as to                                                                               | rime for any person knowingly and wi<br>to any matter within its jurisdiction. | illfully to m         | ake to any department o                | r agency of the United                               |  |
| *(Instructions on page 2)                                                                                                                                                                                                                    |                                                                                |                       | -1                                     |                                                      |  |
|                                                                                                                                                                                                                                              |                                                                                | VED                   | Capitan Cor                            | ntrolled Water Basin                                 |  |
|                                                                                                                                                                                                                                              | MAR <b>1 9</b>                                                                 | 2014                  |                                        |                                                      |  |
| Approval Subject to General Requirem<br>& Special Stipulations Attached                                                                                                                                                                      | nents NMOCD AF                                                                 |                       | A                                      | FOR                                                  |  |
|                                                                                                                                                                                                                                              |                                                                                |                       |                                        | APPROVAL                                             |  |
|                                                                                                                                                                                                                                              | · · ·                                                                          |                       |                                        |                                                      |  |