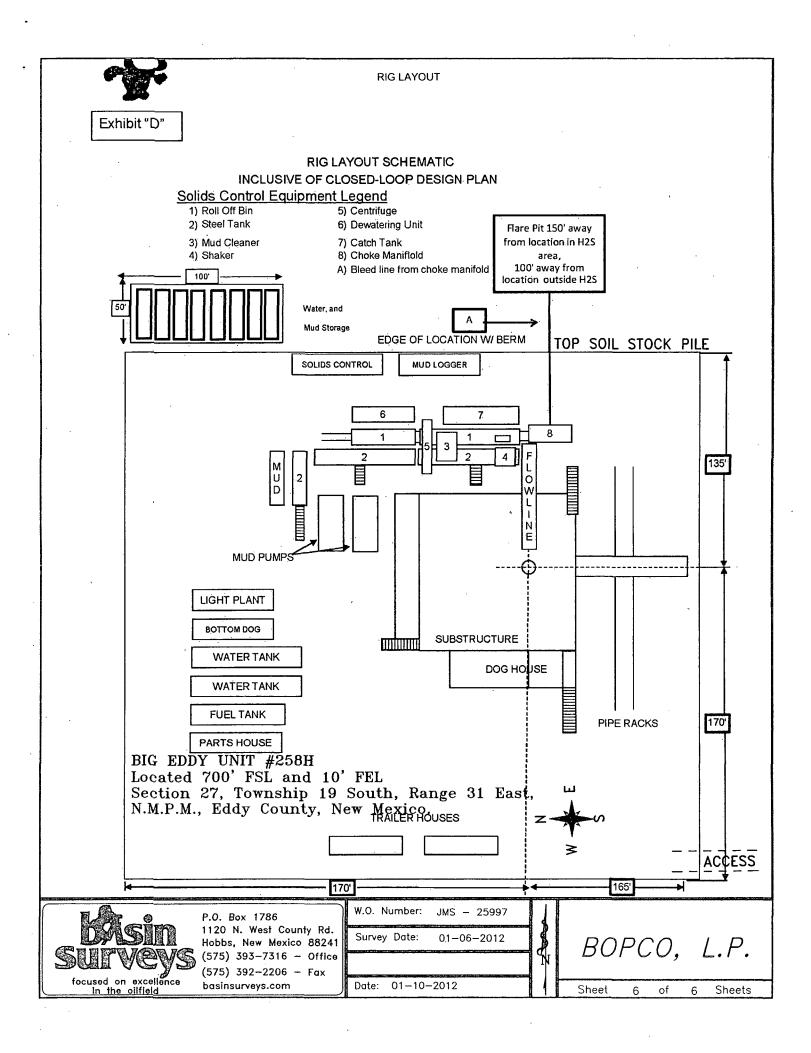

#### State of New Mexico. Energy, Minerals and Natural Resources Department

OIL CONSERVATION DIVISION 1220 South St. Francis Dr. Santa Fe, New Mexico 87505

WELL LOCATION AND ACREAGE DEDICATION PLAT

API Number Pool Code Pool Name 97646 HACKBERRY; BONE SPRINGS, EAST Property Name Well Number Property Code 305860 BIG EDDY UNIT 258H OGRID No. **Operator** Name Elevation 260737 3472 BOPCO, L.P. Surface Location Feet from the North/South line UL or lot No. Section Township Range Lot Idn Feet from the East/West line County Ρ 27 19 S 31 E 700 SOUTH 10 EAST EDDY Bottom Hole Location If Different From Surface UL or lot No. Section Township Range Lot Idn Feet from the North/South line Feet from the East/West line County 19 S 31 F 1980 SOUTH 380 WEST FDDY 27 L Joint or Infill Consolidation Code Dedicated Acres Order No. 14446 160 3-13 NO ALLOWABLE WILL BE ASSIGNED TO THIS COMPLETION UNTIL ALL INTERESTS HAVE BEEN CONSOLIDATED OR A NON-STANDARD UNIT HAS BEEN APPROVED BY THE DIVISION OPERATOR CERTIFICATION OPERATOR CERTIFICATION I hereby certify that the information contained herein is true and complete to the best of my knowledge and belief, and that this organization either owns a working interest or unleased mineral interest in the land including the proposed bottom hole location or has a right to drill this well at this location pursuant to a contract with an owner of such a mineral or working interest, of to a voluntary pooling agreement or a compulsory pooling order heretofore entered by the division. MU HAD Signature Date Courtney Lockhart PROPOSED BOTTOM Printed Name HOLE LOCATION Lat - N 32'37'46.60" Long - W 103'51'51.86" NMSPCE - K 593039.565 E 644518.431 cjlockhart@basspet.co Email Address (NAD-27) SURVEYOR CERTIFICATION I hereby certify that the well location shown PROJECT AREA on this plat was plotted from field notes of actual surveys made by me or under my PRODUCING AREA supervison, and that the same is true and 380' correct to the best of my belief. 'nн 610A WEXICO Date Signe Prof irvevor 797 10 <u>SURFACE LOCATION</u> Lot - N 32°37'33.57' Long - W 103°50'52.85 NMSPCE- N 591788.699 E 649416.229 ŝ Certificate No 7977 Jones (NAD-27) 25997 BASIN SURVEYS