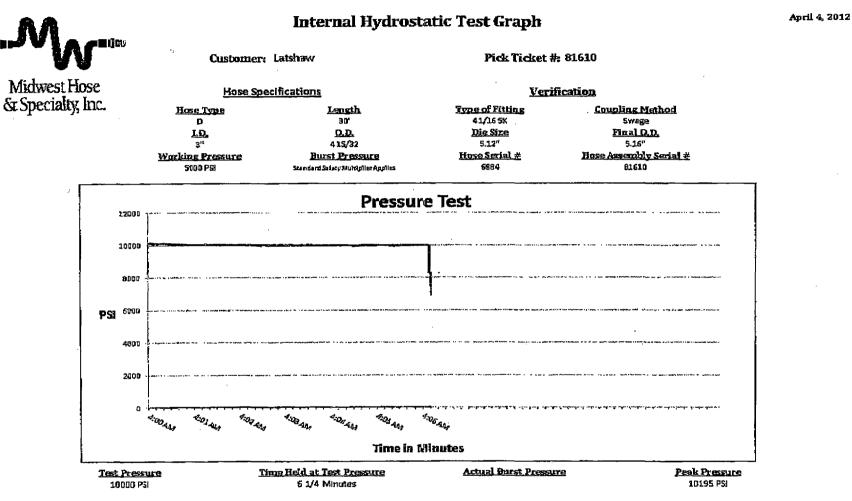

ATS-13-488

| Forn 3160-3<br>(April 2004)                                                                                                                                                                                                                  | OCD Artesia                                                                    |                       | OMB N                                  | APPROVED<br>o. 1004-0137<br>March 31, 2007           |  |
|----------------------------------------------------------------------------------------------------------------------------------------------------------------------------------------------------------------------------------------------|--------------------------------------------------------------------------------|-----------------------|----------------------------------------|------------------------------------------------------|--|
| UNITED STATES<br>DEPARTMENT OF THE I<br>BUREAU OF LAND MAN                                                                                                                                                                                   | INTERIOR                                                                       |                       | 5. Lease Serial No.<br>BHL: NMNM       | 0002447                                              |  |
| APPLICATION FOR PERMIT TO                                                                                                                                                                                                                    |                                                                                |                       | 6. If Indian, Allotee                  | or Tribe Name                                        |  |
| la. Type of work: 🔽 DRILL                                                                                                                                                                                                                    | ER                                                                             |                       | 7 If Unit or CA Agro<br>Big Eddy Unit  | cement, Name and No.<br>t 68294X                     |  |
| Ib. Type of Well: Oil Well Gas Well Other                                                                                                                                                                                                    | Single Zone Multip                                                             | le Zone               | 8. Lease Name and<br>Big Eddy Unit     | ~~~~~~~~~~~~~~~~~~~~~~~~~~~~~~~~~~~~~~~              |  |
| 2. Name of Operator<br>BOPCO, L. P.                                                                                                                                                                                                          | <260131                                                                        | 7                     | 9. API Well No.                        | 15-42218                                             |  |
| 3a. Address P. O. Box 2760<br>Midland, TX 79702                                                                                                                                                                                              | 3b. Phone No. (include area code)<br>432-683-2277                              |                       | 10. Field and Pool, or<br>Hackberry; B | Exploratory<br>one Spring, East 696746               |  |
| 4. Location of Well (Report location clearly and in accordance with an                                                                                                                                                                       |                                                                                |                       | 11. Sec., T. R. M. or B                | Blk. and Survey or Area                              |  |
| At surfaceSWSW , UL P, 700' FSL, 10' FEL, 1At proposed prod. zone1980' FSL & 380'FWL, Sec 27, T19S                                                                                                                                           |                                                                                |                       | Sec 27, T198,                          | R31E                                                 |  |
| 14. Distance in miles and direction from nearest town or post office*                                                                                                                                                                        |                                                                                |                       | 12. County or Parish                   | 13. State                                            |  |
| 27 miles NE of Carlsbad, NM                                                                                                                                                                                                                  | - <u> </u>                                                                     |                       | Eddy County                            | NM                                                   |  |
| <ul> <li>15. Distance from proposed* 10'<br/>location to nearest<br/>property or lease line, fl.<br/>(Also to nearest drig, unit line, if any)</li> <li>10'</li> </ul>                                                                       | <ul><li>16. No. of acres in lease</li><li>1360</li></ul>                       | 17. Spacing<br>160    | g Unit dedicated to this v             | well                                                 |  |
| <ol> <li>Distance from proposed location*<br/>to nearest well, drilling, completed,<br/>applied for, on this lease, ft.</li> <li>30'</li> </ol>                                                                                              | 19. Proposed Depth<br>14,446' MD / 9,097' TVD                                  |                       | BIA Bond No. on file 000050            |                                                      |  |
| 21. Elevations (Show whether DF, KDB, RT, GL, etc.)<br>3,472' GL                                                                                                                                                                             | 22. Approximate date work will start<br>06/01/2013                             | t*                    | 23. Estimated duration<br>35           |                                                      |  |
|                                                                                                                                                                                                                                              | 24. Attachments                                                                |                       |                                        | <u> </u>                                             |  |
| The following, completed in accordance with the requirements of Onshor                                                                                                                                                                       | ore Oil and Gas Order No.1, shall be att                                       | tached to thi         | s form:                                |                                                      |  |
| <ol> <li>Well plat certified by a registered surveyor.</li> <li>A Drilling Plan.</li> <li>A Surface Use Plan (if the location is on National Forest System I<br/>SUPO shall be filed with the appropriate Forest Service Office).</li> </ol> | Item 20 above).Lands, the5. Operator certification                             | ation<br>pecific info | ·                                      | existing bond on file (see<br>may be required by the |  |
| 25. Signature Mithely Dokhurt                                                                                                                                                                                                                | Name (Printed/Typed)<br>Courtney Lockhart                                      |                       |                                        | Date<br>2-25-13                                      |  |
| Title Regulatory Analyst                                                                                                                                                                                                                     |                                                                                |                       |                                        |                                                      |  |
| Approved by (Signature)                                                                                                                                                                                                                      | Name (Printed/Typed)                                                           | · .                   |                                        | DatMAR 1 3 2014                                      |  |
| Title FIELD MANAGER                                                                                                                                                                                                                          | Office<br>CARLSBAD FI                                                          | ELD OFF               | ICE                                    |                                                      |  |
| Application approval does not warrant or certify that the applicant holds conduct operations thereon.<br>Conditions of approval, if any, are attached.                                                                                       | Is legal or equitable title to those rights                                    | s in the subj         |                                        | ntitle the applicant to FOR TWO YEARS                |  |
| Title 18 U.S.C. Section 1001 and Title 43 U.S.C. Section 1212, make it a cri<br>States any false, fictitious or fraudulent statements or representations as to                                                                               | rime for any person knowingly and wi<br>to any matter within its jurisdiction. | illfully to m         | ake to any department o                | r agency of the United                               |  |
| *(Instructions on page 2)                                                                                                                                                                                                                    |                                                                                |                       | -1                                     |                                                      |  |
|                                                                                                                                                                                                                                              |                                                                                | VED                   | Capitan Cor                            | ntrolled Water Basin                                 |  |
|                                                                                                                                                                                                                                              | MAR <b>1 9</b>                                                                 | 2014                  |                                        |                                                      |  |
| Approval Subject to General Requirem<br>& Special Stipulations Attached                                                                                                                                                                      | nents NMOCD AF                                                                 |                       | A                                      | FOR                                                  |  |
|                                                                                                                                                                                                                                              |                                                                                |                       |                                        | APPROVAL                                             |  |
|                                                                                                                                                                                                                                              | · · ·                                                                          |                       |                                        |                                                      |  |