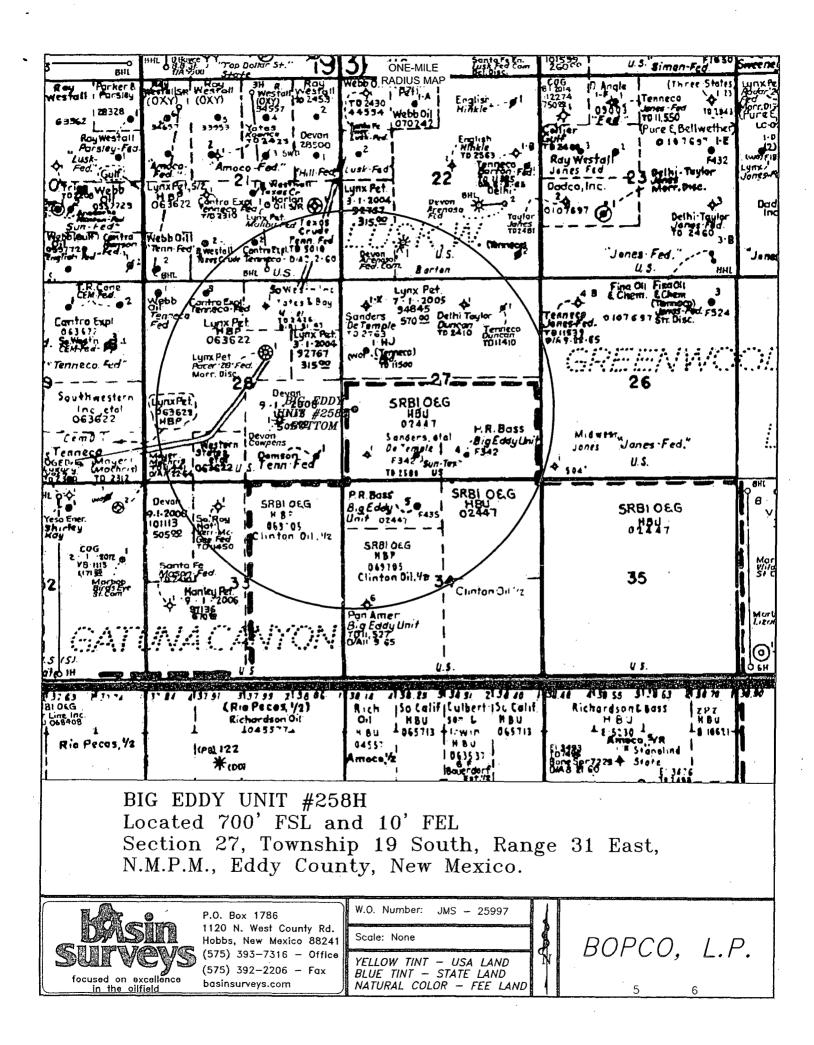

#### State of New Mexico. Energy, Minerals and Natural Resources Department

OIL CONSERVATION DIVISION 1220 South St. Francis Dr. Santa Fe, New Mexico 87505

WELL LOCATION AND ACREAGE DEDICATION PLAT

API Number Pool Code Pool Name 97646 HACKBERRY; BONE SPRINGS, EAST Property Name Well Number Property Code 305860 BIG EDDY UNIT 258H OGRID No. **Operator** Name Elevation 260737 3472 BOPCO, L.P. Surface Location Feet from the North/South line UL or lot No. Section Township Range Lot Idn Feet from the East/West line County Ρ 27 19 S 31 E 700 SOUTH 10 EAST EDDY Bottom Hole Location If Different From Surface UL or lot No. Section Township Range Lot Idn Feet from the North/South line Feet from the East/West line County 19 S 31 F 1980 SOUTH 380 WEST FDDY 27 L Joint or Infill Consolidation Code Dedicated Acres Order No. 14446 160 3-13 NO ALLOWABLE WILL BE ASSIGNED TO THIS COMPLETION UNTIL ALL INTERESTS HAVE BEEN CONSOLIDATED OR A NON-STANDARD UNIT HAS BEEN APPROVED BY THE DIVISION OPERATOR CERTIFICATION OPERATOR CERTIFICATION I hereby certify that the information contained herein is true and complete to the best of my knowledge and belief, and that this organization either owns a working interest or unleased mineral interest in the land including the proposed bottom hole location or has a right to drill this well at this location pursuant to a contract with an owner of such a mineral or working interest, of to a voluntary pooling agreement or a compulsory pooling order heretofore entered by the division. MU HAD Signature Date Courtney Lockhart PROPOSED BOTTOM Printed Name HOLE LOCATION Lat - N 32'37'46.60" Long - W 103'51'51.86" NMSPCE - K 593039.565 E 644518.431 cjlockhart@basspet.co Email Address (NAD-27) SURVEYOR CERTIFICATION I hereby certify that the well location shown PROJECT AREA on this plat was plotted from field notes of actual surveys made by me or under my PRODUCING AREA supervison, and that the same is true and 380' correct to the best of my belief. 'nн 610A WEXICO Date Signe Prof irvevor 797 10 <u>SURFACE LOCATION</u> Lot - N 32°37'33.57' Long - W 103°50'52.85 NMSPCE- N 591788.699 E 649416.229 ŝ Certificate No 7977 Jones (NAD-27) 25997 BASIN SURVEYS