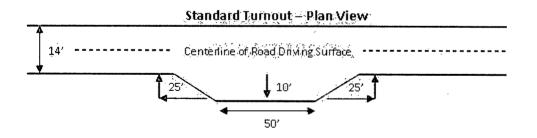

vent the road deteriorates, erodes, road traffic increases, or it is determined to be beneficial for future field development. The surfacing depth and type of material will be determined at the time of notification.

#### Crowning

Crowning shall be done on the access road driving surface. The road crown shall have a grade of approximately 2% (i.e., a 1" crown on a 14' wide road). The road shall conform to Figure 1; cross section and plans for typical road construction.

#### Ditching

Ditching shall be required on both sides of the road.

#### **Turnouts**

Vehicle turnouts shall be constructed on the road. Turnouts shall be intervisible with interval spacing distance less than 1000 feet. Turnouts shall be constructed on all blind curves. Turnouts shall conform to the following diagram:



#### Drainage

Drainage control systems shall be constructed on the entire length of road (e.g. ditches, sidehill outsloping and insloping, lead-off ditches, culvert installation, and low water crossings).

A typical lead-off ditch has a minimum depth of 1 foot below and a berm of 6 inches above natural ground level. The berm shall be on the down-slope side of the lead-off ditch.

#### **Cross Section of a Typical Lead-off Ditch**

#### Page 5 of 20

Public access on this road shall not be restricted by the operator without specific written approval granted by the Authorized Officer.



Figure 1 - Cross Sections and Plans For Typical Road Sections

### VII. DRILLING

#### A. DRILLING OPERATIONS REQUIREMENTS

The BLM is to be notified in advance for a representative to witness:

- a. Spud