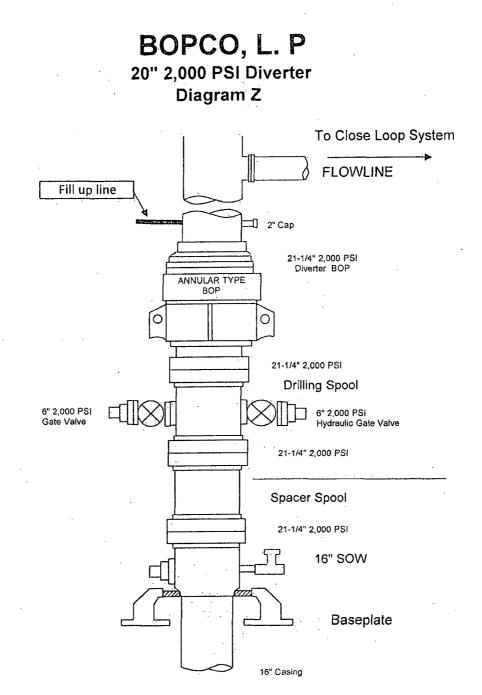

.95       | -4898:13     | 644518.43 | 593039.56             | <u>32°37/46</u> 169"N | 4103°51'50.053"W | point |

| SURVEY PROGRAM - Ref Wellbore: No. 258H (PWB) Ref Wellpath: Rev-B.0 |          |                              |                  |                         |  |  |  |  |
|---------------------------------------------------------------------|----------|------------------------------|------------------|-------------------------|--|--|--|--|
| Start MD<br>[ft]                                                    | End MD   | Positional Uncertainty Model | Log Name/Comment | g Name/Comment Wellbore |  |  |  |  |
| 30.00                                                               | 14446.99 | NaviTrak (Standard)          |                  | No. 258H (PWB)          |  |  |  |  |



Note: Actual lengths of casing heads may vary. Always measure items prior to installing in order to ensure proper spacing.

1: 55 àu





.

-

· · · · ·



# MIDWEST

in the state of the

- and the state of

1.2.1

A STATE OF STATE

# HOSE AND SPECIALTY INC.

| INT                                                                                                                                                                                                        | ERNAL                                                            | . HYDROSI                | ATIC TEST                                   | r repor               | Г   |      |  |  |  |
|-----------------------------------------------------------------------------------------------------------------------------------------------