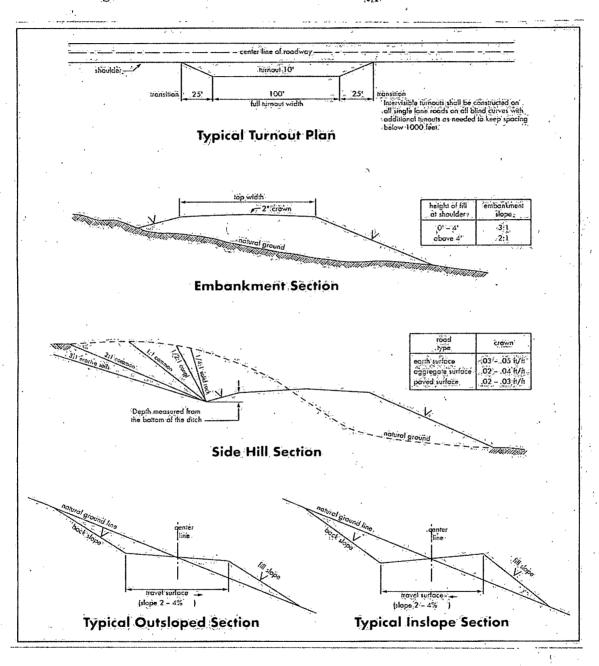

structed on the road. Turnouts shall be intervisible with interval spacing distance less than 1000 feet. Turnouts shall be constructed on all blind curves. Turnouts shall conform to the following diagram:



#### Drainage

Drainage control systems shall be constructed on the entire length of road (e.g. ditches, sidehill outsloping and insloping, lead-off ditches, culvert installation, and low water crossings).

A typical lead-off ditch has a minimum depth of 1 foot below and a berm of 6 inches above natural ground level. The berm shall be on the down-slope side of the lead-off ditch.

#### **Cross Section of a Typical Lead-off Ditch**

#### Page 5 of 20

Public access on this road shall not be restricted by the operator without specific written approval granted by the Authorized Officer.



Figure 1 - Cross Sections and Plans For Typical Road Sections

### VII. DRILLING

#### A. DRILLING OPERATIONS REQUIREMENTS

The BLM is to be notified in advance for a representative to witness:

- a. Spudding well (minimum of 24 hours)
- b. Setting and/or Cementing of all casing strings (minimum of 4 hours)
- c. BOPE tests (minimum of 4 hours)

#### **Eddy County**

Call the Carlsbad Field Office, 620 East Greene St., Carlsbad, NM 88220, (575) 361-2822

- 1. Hydrogen Sulfide (H2S) monitors shall be installed prior to drilling out the surface shoe. If H2S is encountered in quantities greater than 10 PPM the well shall be shut in and H2S equipment shall be installed and flare line must be extended pursuant to Onshore Oil and Gas Order #6. After detection, the Hydrogen Sulfide area must mee