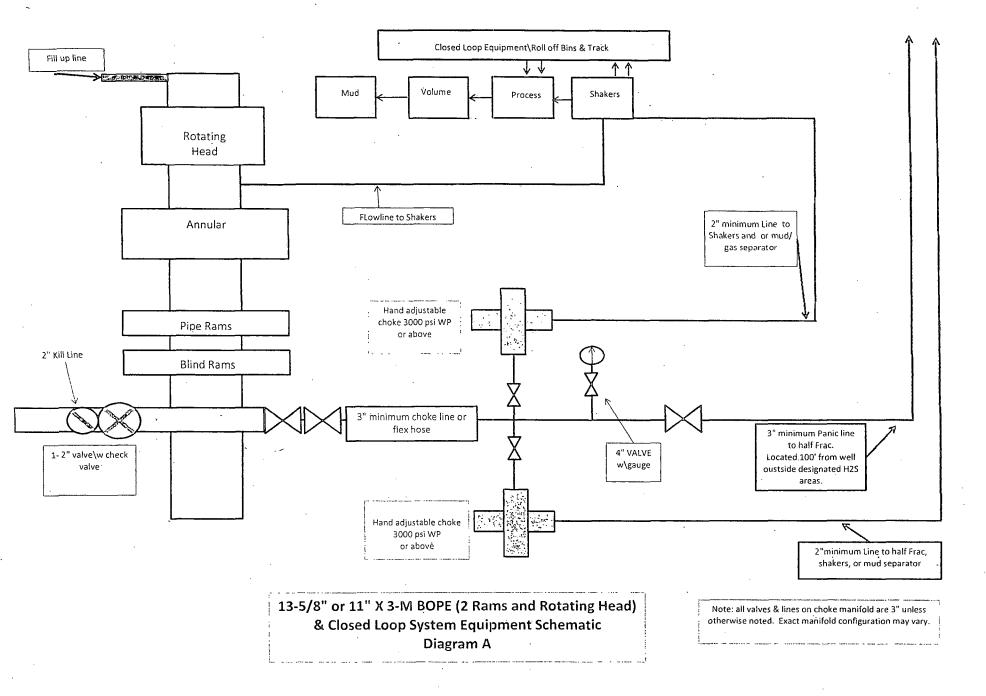

f Wellbore: No. 258H (PWB) Ref Wellpath: Rev-B.0 |          |                              |                  |                         |  |  |  |  |
|---------------------------------------------------------------------|----------|------------------------------|------------------|-------------------------|--|--|--|--|
| Start MD<br>[ft]                                                    | End MD   | Positional Uncertainty Model | Log Name/Comment | g Name/Comment Wellbore |  |  |  |  |
| 30.00                                                               | 14446.99 | NaviTrak (Standard)          |                  | No. 258H (PWB)          |  |  |  |  |



Note: Actual lengths of casing heads may vary. Always measure items prior to installing in order to ensure proper spacing.

1: 55 àu





.

-

· · · · ·



# MIDWEST

in the state of the

- and the state of

1.2.1

A STATE OF STATE

# HOSE AND SPECIALTY INC.

| INT                                                                                                                                                                                                        | ERNAL                                                            | . HYDROSI                | ATIC TEST                                   | r repor               | Г   |      |  |  |  |
|------------------------------------------------------------------------------------------------------------------------------------------------------------------------------------------------------------|------------------------------------------------------------------|-------