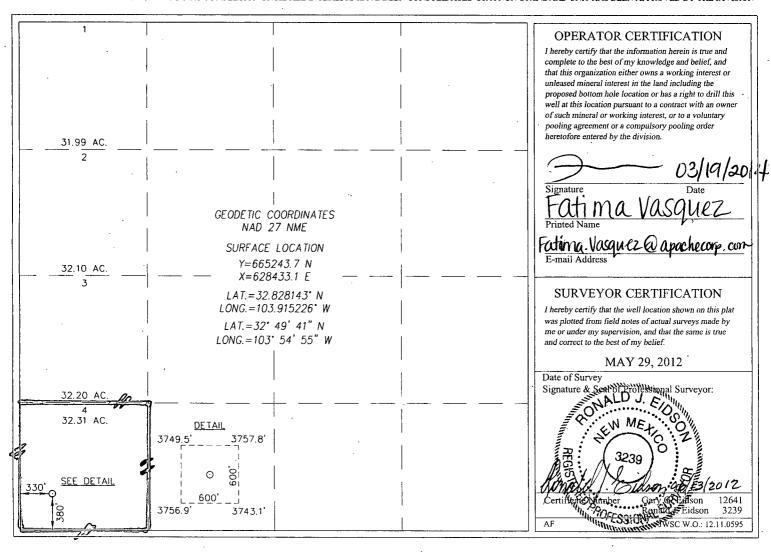

## WELL LOCATION AND ACREAGE DEDICATION PLAT

| 30-015-41422                                   |                                  |           | 96831                      |         | Cea           | Cedar Lake; Gloneta- Yeso |               |                 |                  |  |
|------------------------------------------------|----------------------------------|-----------|----------------------------|---------|---------------|---------------------------|---------------|-----------------|------------------|--|
| Property Code 308 7 38                         |                                  |           | Property Name TONY FEDERAL |         |               |                           |               |                 | Well Number  052 |  |
| 873                                            | Operator Name APACHE CORPORATION |           |                            |         |               |                           | ŀ             | Elevation 3759' |                  |  |
| Surface Location                               |                                  |           |                            |         |               |                           |               |                 |                  |  |
| UL or lot No.                                  | Section                          | Township  | Range                      | Lot Idn | Feet from the | North/South line          | Feet from the | East/West line  | County           |  |
| M                                              | 18                               | 17-S      | 31-E                       | 4       | 380           | SOUTH                     | 330           | WEST            | EDDY             |  |
| Bottom Hole Location If Different From Surface |                                  |           |                            |         |               |                           |               |                 |                  |  |
| UL or lot No.                                  | Section                          | Township  | Range                      | Lot Idn | Feet from the | North/South line          | Feet from the | East/West line  | County           |  |
| Dedicated Acres 32.31                          | Joint or                         | Infill Co | onsolidation C             | ode Ord | er No.        |                           |               |                 |                  |  |