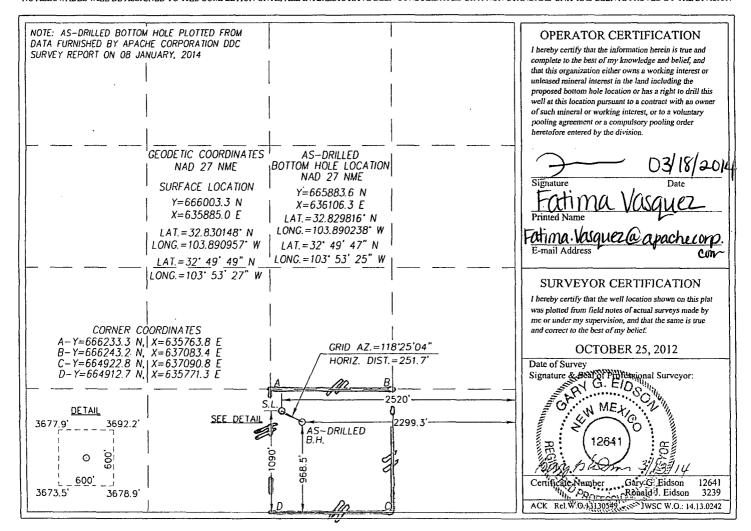

## WELL LOCATION AND ACREAGE DEDICATION PLA

| 30-015-41551  | 96831 | Cedar Lake                       | Pool Name<br>Glorieta - V | <b>E</b> S0 |  |  |
|---------------|-------|----------------------------------|---------------------------|-------------|--|--|
| 308720        |       | Property Name  LEE FEDERAL       |                           |             |  |  |
| 873 OGRID No. | - 3   | Operator Name APACHE CORPORATION |                           |             |  |  |

## Surface Location

| UL or lot No. | Section | Township | Range | Lot 1dn | Feet from the | North/South line | Feet from the | East/West line | County |
|---------------|---------|----------|-------|---------|---------------|------------------|---------------|----------------|--------|
| 0             | 17      | 17-S     | 31-E  |         | 1090          | SOUTH            | 2520          | EAST           | EDDY   |

## As-Driled Bottom Hole Location If Different From Surface

| ſ | UL or lot No.   | Section  | Township | Range          | Lot ldn | Feet from the | North/South line | Feet from the | East/West line | County |
|---|-----------------|----------|----------|----------------|---------|---------------|------------------|---------------|----------------|--------|
|   | О               | 17       | 17-S     | 31-E           |         | 968.5         | SOUTH            | 2299.3        | EAST           | EDDY   |
|   | Dedicated Acres | Joint or | Infill C | onsolidation C | ode Ord | er No.        |                  |               |                |        |
| ĺ |                 |          |          |                |         |               |                  |               | ···            |        |