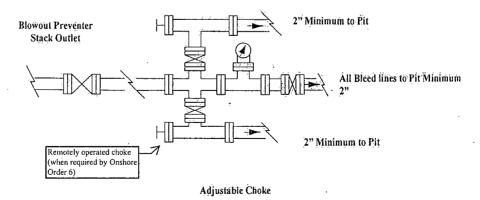

# ATTACHMENT TO FORM 3160-3 COG Operating, LLC Burch Keely Unit #958H Page 6 of 6

is reached. Pipe rams will be operationally checked each 24-hour period. Blind rams will be operationally checked on each trip out of the hole. These checks will be noted on the daily tour sheets. Other accessories to the BOP equipment will include a Kelly cock and floor safety valve, choke lines and a choke manifold with a 2000 psi WP rating all of which will also be tested to 250 psig/300 psig low and 2000 psig by independent tester also.