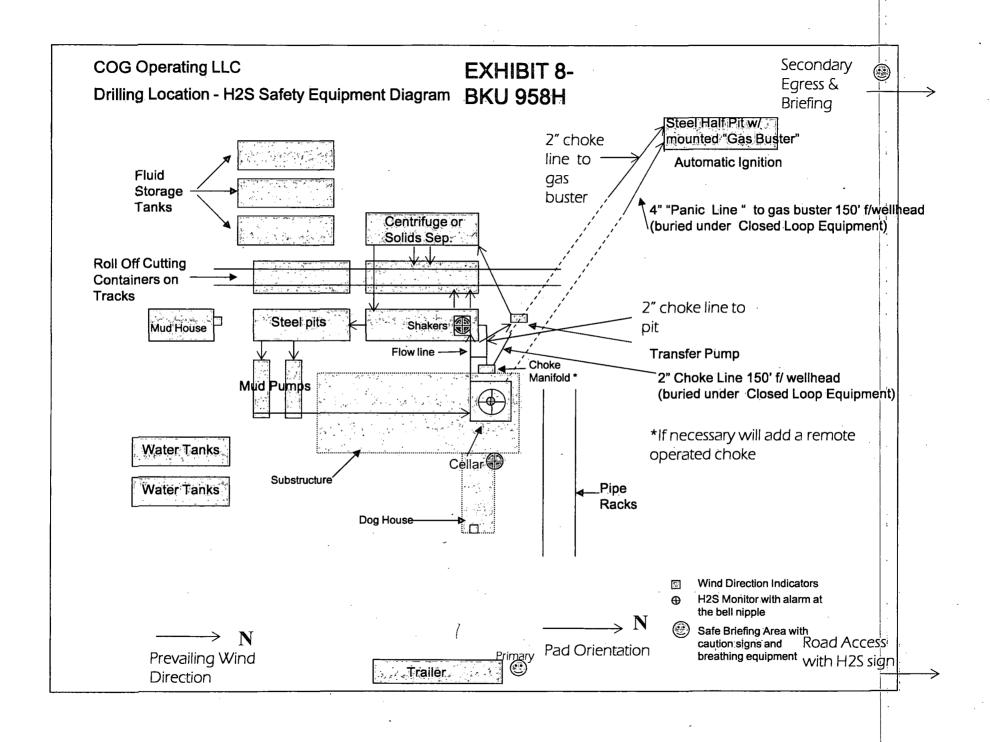

#### 8. Pressure Control Equipment:

The blowout preventer equipment (BOP) shown in Exhibit #9 will consist of a double ram-type (2000 psi WP) preventer, and in some cases possibly a 2000 psi Hydril type annular preventer as provided for in Onshore Order #2. This unit will be hydraulically operated and the ram type preventer will be equipped with blind rams on top and 4 1/2" drill pipe rams on the bottom. A 13-5/8" BOP will be used during the drilling of the well. A 13 5/8" permanent casing head will be installed on the 13 3/8" casing. The BOP will be nippled up on the 13 5/8" permanent casing head and tested to 250 psig/300 psig low and 2000 psig by independent tester. After setting 9-5/8" casing a permanent "B section" well head will be installed and the BOP will then be nippled up on the permanent B section. BOP and well head will be tested again by a independent tester to 250 psig./300 psig. low and 2000 psig. and used continuously until total depth

# ATTACHMENT TO FORM 3160-3 COG Operating, LLC Burch Keely Unit #958H Page 6 of 6

is reached. Pipe rams will be operationally checked each 24-hour period. Blind rams will be operationally checked on each trip out of the hole. These checks will be noted on the daily tour sheets. Other accessories to the BOP equipment will include a Kelly cock and floor safety valve, choke lines and a choke manifold with a 2000 psi WP rating all of which will also be tested to 250 psig/300 psig low and 2000 psig by independent tester also.

# 10. Auxiliary Well Control and Monitoring Equipment

- A. Kelly cock will be kept in the drill string at all times.
- B. A full opening drill pipe-stabbing valve with proper drill pipe connections will be on the rig floor at all times.

#### 12. Abnormal Conditions, Pressures, Temperatures and Potential Hazards:

No abnormal pressures or temperatures are anticipated. The estimated bottom hole temperature is 90° Fahrenheit and estimated maximum bottom hole pressure is 2140 psi. Wells in this area will penetrate formations that are known or could reasonably be expected to contain hydrogen sulfide. Therefore, a H<sub>2</sub>S drilling operations plan is included with this APD. Hydrogen Sulfide detection equipment will be operational and breathing equipment will be on location after drilling out the 13 3/8" casing shoe and until the 7" x 5 ½" casing is cemented. If while drilling the intermediate hole or production hole sections H<sub>2</sub>S concentrations exceed 100 ppm the well will be shut-in and a remote operated choke installed. COG will comply with Onshore Order #6. All BOPE testing companies used by COG have H2S certified employees and will work on H2S locations. No major loss circulation zones have been reported in offsetting wells.