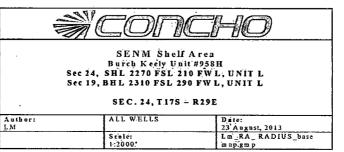

# **₩CONCHO**

# ATTACHMENT TO FORM 3160-3 COG Operating, LLC BURCH KEELY UNIT # 958H

SHL: 2270' FSL & 210' FWL, UNIT L

Sec 24 T17S R29E

BHL: 2310' FSL-&-290' FWL, Lot 3

Sec 19, T17S, R30E Eddy County, NM

1. Proration Unit Spacing: 200 Acres