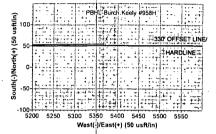

# **COG Operating LLC**

Eddy County, New Mexico (NAD 27 NME) Burch Keely Unit #958H

WB1

Plan: Plan #3 11-13-13

Surface: 2270' FSL, 210' FWL, Sec 24, T17S, R29E, Unit L PP: 2270' FSL, 330' FWL, Sec 24, T17S, R29E, Unit L BHL: 2310' FSL, 290' FWL, Sec 19, T17S, R29E, Lot #3

Vertical Section: Depth From (TVD) 0:00 0.00 0.00 89,41

|  | lan Sections<br>Measured<br>Depth<br>(usft) | Inclination, | Äzimuth | Vertical<br>Depth<br>(usft) | +N/-S;<br>(usft) | +E/-W<br>(usft) | Dogleg<br>Rate<br>(°/100usft) | Build Rate<br>(°/100usft) | Turn<br>Rate<br>(\$/100usft) | TFO<br>(°) | a Target            |
|--|---------------------------------------------|--------------|---------|-----------------------------|------------------|-----------------|-------------------------------|---------------------------|------------------------------|------------|---------------------|
|  | 0.00                                        | 0.00         | 0.00    | · 0.00                      | 0.00             | 0.00            | 0.00                          | Ó.0Ò                      | 0.00                         | 0.00       |                     |
|  | 4,429.20                                    | 0.00         | 0.00    | 4,429.20                    | 0.00             | 0.00            | 0.00                          | 0.00                      | 0.00                         | 0.00       |                     |
|  | 5,256.48                                    | 91.00        | 89.41   | 4,950.00                    | 5.43             | 529.93          | 11.00                         | 11.00                     | 0.00                         | 89.41      | -                   |
|  | 10,094.53                                   | 91.00        | 89.41   | 4,865.56                    | 55.00            | 5,367.00        | 0.00                          | 0.00                      | 0.00                         | 0.00       | PBHL-Burch Keely #9 |