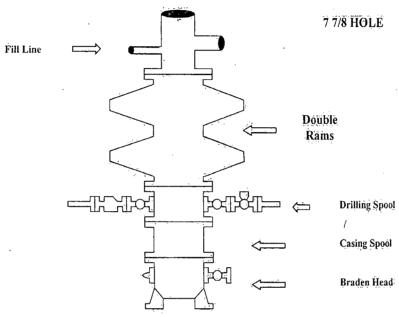

#### 8. Pressure Control Equipment:

The blowout preventer equipment (BOP) shown in Exhibit #9 will consist of a double ram-type (2000 psi WP) preventer, and in some cases possibly a 2000 psi Hydril type annular preventer as provided for in Onshore Order #2. This unit will be hydraulically operated and the ram type preventer will be equipped with blind rams on top and 4 1/2" drill pipe rams on the bottom. A 13-5/8" BOP will be used during the drilling of the well. A 13 5/8" permanent casing head will be installed on the 13 3/8" casing. The BOP will be nippled up on the 13 5/8" permanent casing head and tested to 250 psig/300 psig low and 2000 psig by independent tester. After setting 9-5/8" casing a permanent "B section" well head will be installed and the BOP will then be nippled up on the permanent B section. BOP and well head will be tested again by a independent tester to 250 psig./300 psig. low and 2000 psig. and used continuously until total depth

# ATTACHMENT TO FORM 3160-3 COG Operating, LLC Burch Keely Unit #958H Page 6 of 6

is reached. Pipe rams will be operationally checked each 24-hour period. Blind rams will be operationally checked on each trip out of the hole. These checks will be noted on the daily tour sheets. Other accessories to the BOP equipment will include a Kelly cock and floor safety valve, choke lines and a choke manifold with a 2000 psi WP rating all of which will also be tested to 250 psig/300 psig low and 2000 psig by independent tester also.