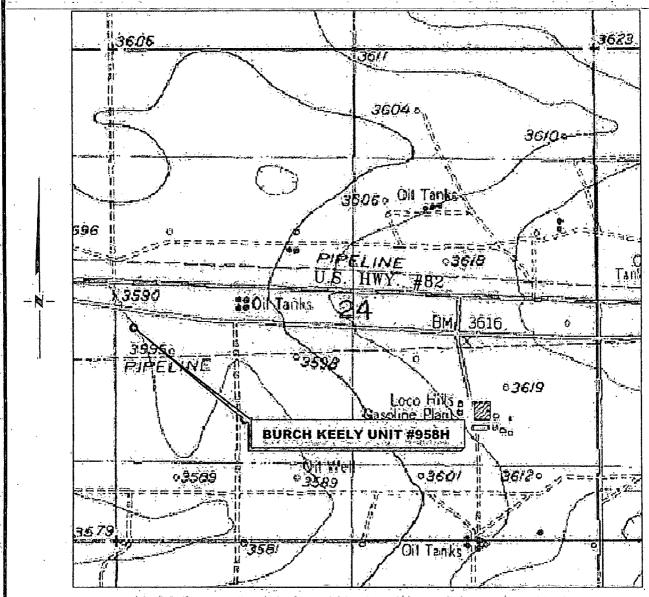

# LOCATION VERIFICATION MAP

SECTION 24, TWP. 17 SOUTH, RGE. 29 EAST, N. M. P. M., EDDY COUNTY, NEW MEXICO

OPERATOR: COG Operating, LLC

LEASE: Burch Keely Unit

WELL NO: 958H

ELEVATION: 3591'

LOCATION:, 2270' ESL & 210' FWL

CONTOUR INTERVAL: 10'

USGS TOPO. SOURCE MAP:

Red Lake SE, NM (1955)

Copyright 2012 - All Rights Reserved

| 6    |            |             |
|------|------------|-------------|
|      | وي مو مو   | أعاجا ينطاع |
| 13 2 | 414 (      | У.          |
|      |            |             |
| ŅO.  | REVISION   | DATE        |
| INO. | VEAIDIOIA  | DATE        |
| Te   |            | 2.1         |
| UMAR | NO. 191301 | 53          |

# Vicinity Map

© DeLorme, XMap® 7.

www.delorme.com

MN (7.6°E)