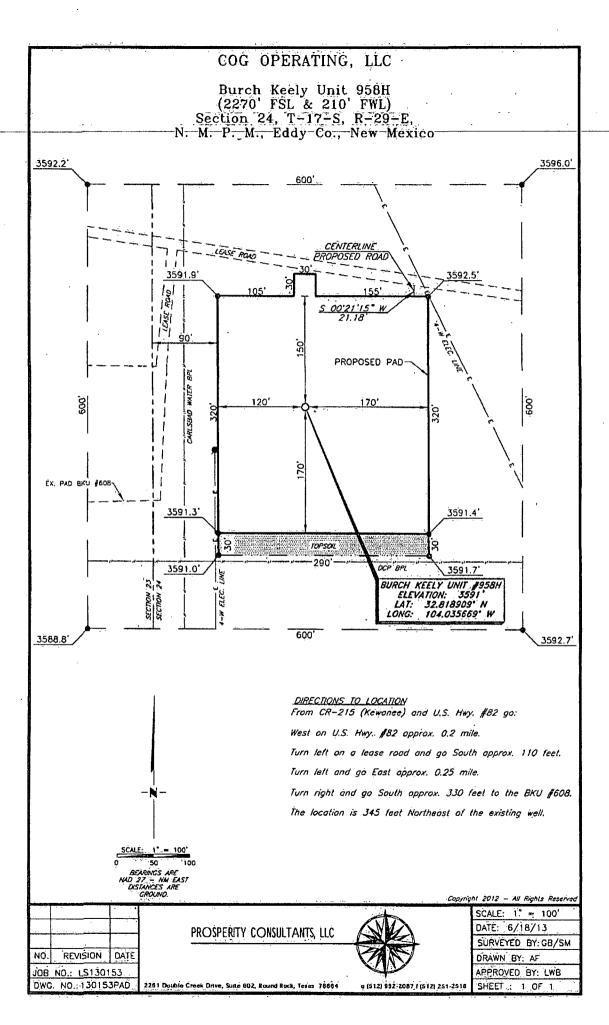

# LOCATION VERIFICATION MAP

SECTION 24, TWP. 17 SOUTH, RGE. 29 EAST, N. M. P. M., EDDY COUNTY, NEW MEXICO

OPERATOR: COG Operating, LLC

LEASE: Burch Keely Unit

WELL NO: 958H

ELEVATION: 3591'

LOCATION:, 2270' ESL & 210' FWL

CONTOUR INTERVAL: 10'

USGS TOPO. SOURCE MAP:

Red Lake SE, NM (1955)

Copyright 2012 - All Rights Reserved

| 6    |            |             |
|------|------------|-------------|
|      | وي مو مو   | أعاجا ينطاع |
| 13 2 | 414 (      | У.          |
|      |            |             |
| ŅO.  | REVISION   | DATE        |
| INO. | VEAIDIOIA  | DATE        |
| Te   |            | 2.1         |
| UMAR | NO. 191301 | 53          |

# ATTACHMENT TO FORM 3160-3 COG Operating, LLC BURCH KEELY UNIT # 958H

SHL: 2270' FSL & 210' FWL, UNIT L

Sec 24 T17S R29E

BHL: 2310' FSL-&-290' FWL, Lot 3

Sec 19, T17S, R30E Eddy County, NM

1. Proration Unit Spacing: 200 Acres

2. Ground Elevation: 3591'

3. Proposed Depths: Horizontal: EOC (end of curve) TVD=4950' MD= 5256'

Toe (end of lateral) TVD=4866' MD= 10095'