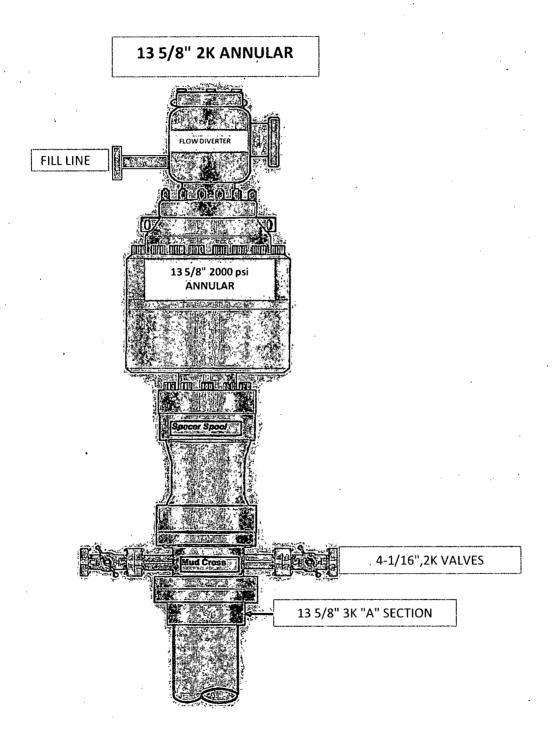

#### 8. Pressure Control Equipment:

The blowout preventer equipment (BOP) shown in Exhibit #9 will consist of a double ram-type (2000 psi WP) preventer, and in some cases possibly a 2000 psi Hydril type annular preventer as provided for in Onshore Order #2. This unit will be hydraulically operated and the ram type preventer will be equipped with blind rams on top and 4 1/2" drill pipe rams on the bottom. A 13-5/8" BOP will be used during the drilling of the well. A 13 5/8" permanent casing head will be installed on the 13 3/8" casing. The BOP will be nippled up on the 13 5/8" permanent casing head and tested to 250 psig/300 psig low and 2000 psig by independent tester. After setting 9-5/8" casing a permanent "B section" well head will be installed and the BOP will then be nippled up on the permanent B section. BOP and well head will be tested again by a independent tester to 250 psig./300 psig. low and 2000 psig. and used continuously until total depth

# ATTACHMENT TO FORM 3160-3 COG Operating, LLC Burch Keely Unit #958H Page 6 of 6

is reached. Pipe rams will be operationally checked each 24-hour period. Blind rams will be operationally checked on each trip out of the hole. These checks will be noted on the daily tour sheets. Other accessories to the BOP equipment will include a Kelly cock and floor safety valve, choke lines and a choke manifold with a 2000 psi WP rating all of which will also be tested to 250 psig/300 psig low and 2000 psig by independent tester also.