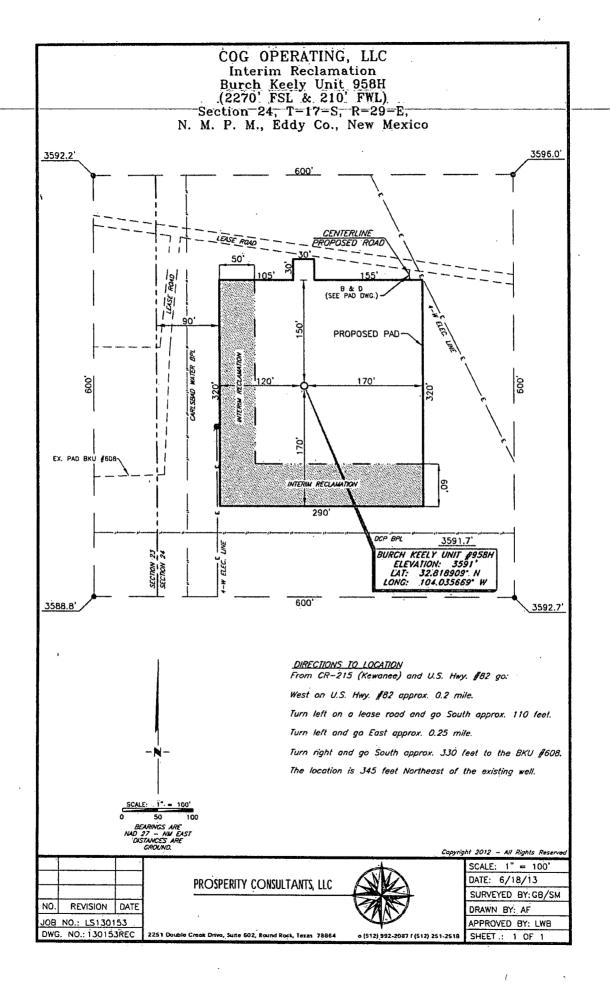

# ATTACHMENT TO FORM 3160-3 COG Operating, LLC BURCH KEELY UNIT # 958H

SHL: 2270' FSL & 210' FWL, UNIT L

Sec 24 T17S R29E

BHL: 2310' FSL-&-290' FWL, Lot 3

Sec 19, T17S, R30E Eddy County, NM

1. Proration Unit Spacing: 200 Acres

2. Ground Elevation: 3591'

3. Proposed Depths: Horizontal: EOC (end of curve) TVD=4950' MD= 5256'

Toe (end of lateral) TVD=4866' MD= 10095'