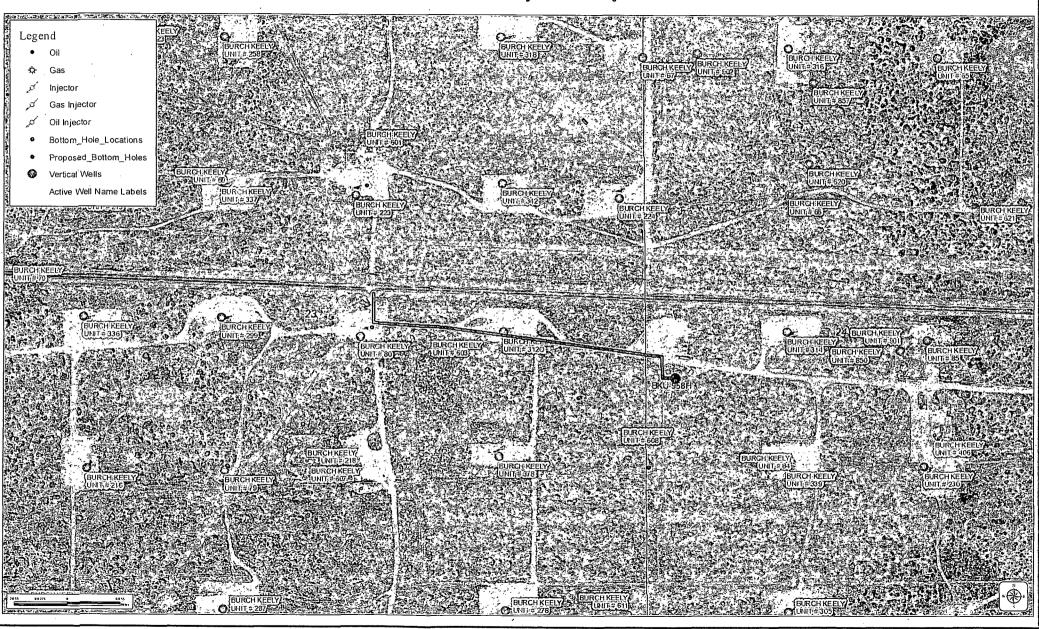

# LOCATION VERIFICATION MAP

SECTION 24, TWP. 17 SOUTH, RGE. 29 EAST, N. M. P. M., EDDY COUNTY, NEW MEXICO

OPERATOR: COG Operating, LLC

LEASE: Burch Keely Unit

WELL NO: 958H

ELEVATION: 3591'

LOCATION:, 2270' ESL & 210' FWL

CONTOUR INTERVAL: 10'

USGS TOPO. SOURCE MAP:

Red Lake SE, NM (1955)

Copyright 2012 - All Rights Reserved

| 6    |            |             |
|------|------------|-------------|
|      | وي مو مو   | أعاجا ينطاع |
| 13 2 | 414 (      | У.          |
|      |            |             |
| ŅO.  | REVISION   | DATE        |
| INO. | VEAIDIOIA  | DATE        |
| Te   |            | 2.1         |
| UMAR | NO. 191301 | 53          |