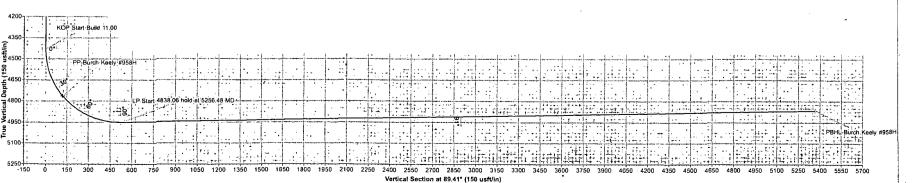

#### 9. Production Hole Drilling Summary:

Drill 8¾" hole to 4429'. Kick off at +/- 4429', building curve at 11°/100' to 91° inclination, 89,41° az. at 5256' MD/4950'TVD. Reduce hole size and drill 7 7/8" lateral at 91° inclination, azmith 89,41° for +/4749' lateral to TD at +/-10095' MD, 4867' TVD. Run 7" x 5-1/2" production casing. 7" to be run from surface to kickoff point and then changed over to 5½". 5½" casing will be run from kickoff point to TD and both strings will be isolated by either a single stage or multi-stage cement jobs. Cement will be calculated to surface. Minimum tie-back is 200' above 9 5/8" casing shoe.

Vertical Section: Depth From (TVD) 0:00 0.00 0.00 89,41

|  | lan Sections<br>Measured<br>Depth<br>(usft) | Inclination, | Äzimuth | Vertical<br>Depth<br>(usft) | +N/-S;<br>(usft) | +E/-W<br>(usft) | Dogleg<br>Rate<br>(°/100usft) | Build Rate<br>(°/100usft) | Turn<br>Rate<br>(\$/100usft) | TFO<br>(°) | a Target            |
|--|---------------------------------------------|--------------|---------|-----------------------------|------------------|-----------------|-------------------------------|---------------------------|------------------------------|------------|---------------------|
|  | 0.00                                        | 0.00         | 0.00    | · 0.00                      | 0.00             | 0.00            | 0.00                          | Ó.0Ò                      | 0.00                         | 0.00       |                     |
|  | 4,429.20                                    | 0.00         | 0.00    | 4,429.20                    | 0.00             | 0.00            | 0.00                          | 0.00                      | 0.00                         | 0.00       |                     |
|  | 5,256.48                                    | 91.00        | 89.41   | 4,950.00                    | 5.43             | 529.93          | 11.00                         | 11.00                     | 0.00                         | 89.41      | -                   |
|  | 10,094.53                                   | 91.00        | 89.41   | 4,865.56                    | 55.00            | 5,367.00        | 0.00                          | 0.00                      | 0.00                         | 0.00       | PBHL-Burch Keely #9 |