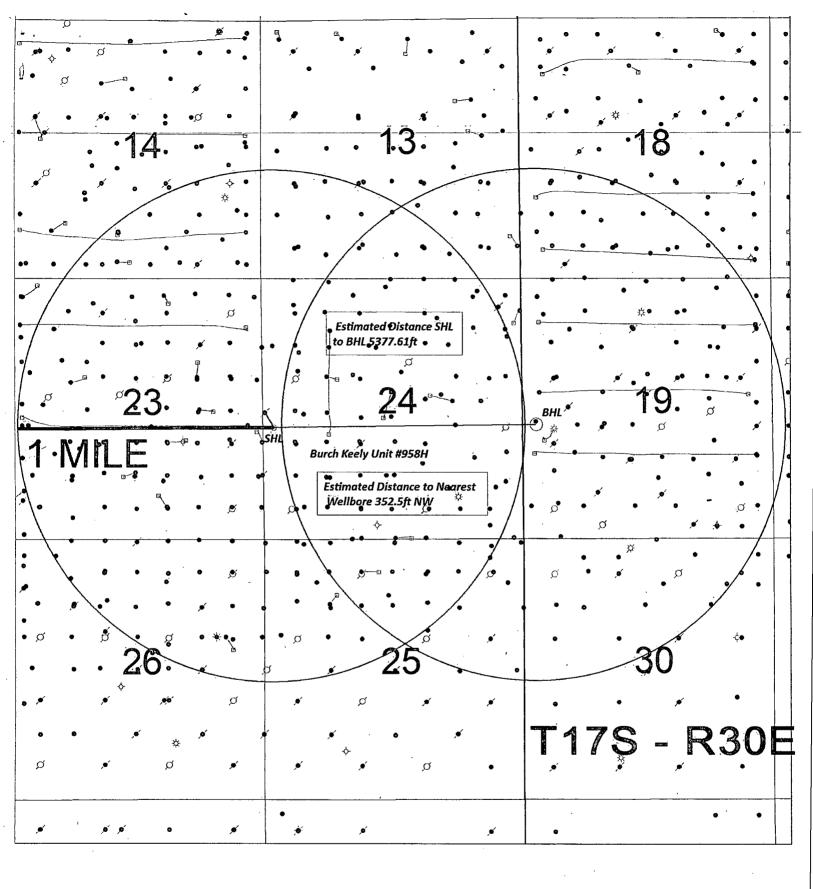

Form 3160-3 (March 2012)

DEPARTMENT OF THE INTERIOR

OCD Artesia

FORM APPROVED OMB No. 1004-0137 Expires October 31, 2014

5. Lease Serial No.

| BUREAU OF LAND MA                                                                                                                                                                                                                     | SHL:LC-028784A; BHL:LC-028793A                        |                                       |                      |                                                                          |                                         |  |
|---------------------------------------------------------------------------------------------------------------------------------------------------------------------------------------------------------------------------------------|-------------------------------------------------------|---------------------------------------|----------------------|--------------------------------------------------------------------------|-----------------------------------------|--|
| APPLICATION FOR PERMIT TO                                                                                                                                                                                                             |                                                       | REENTER                               | <del></del>          | 6. If Indian, Allotee or Tribe Name<br>N/A                               |                                         |  |
| la. Type of work: ✓ DRILL REENT                                                                                                                                                                                                       | ΓER                                                   | •                                     |                      | 7 If Unit or CA Agreement, Name and No.<br>NMNM-88525X; Burch Keely Unit |                                         |  |
| lb. Type of Well:  Oil Well  Gas Well Other                                                                                                                                                                                           | <b>✓</b> Sin                                          | gle Zone Multip                       | le Zone              | 8. Lease Name and Name Burch Keely Unit #                                |                                         |  |
| Name of Operator COG Operating LLC                                                                                                                                                                                                    |                                                       | ZZ2913°                               | ) >                  | 9. API Well No. 30-015-                                                  | 242                                     |  |
| 3a. Address One Concho Center, 600 W. Illinois Ave                                                                                                                                                                                    | 3b. Phone No. 432-685-43                              | (include area code)                   |                      | 10. Field and Pool, or                                                   |                                         |  |
| Midland, TX 79701                                                                                                                                                                                                                     |                                                       |                                       |                      |                                                                          | eta-Upper Yeso <b>∠ 9</b> 79 <b>/</b> 8 |  |
| 4. Location of Well (Report location clearly and in accordance with a                                                                                                                                                                 | ,                                                     | ,                                     |                      | 11. Sec., T. R. M. or B                                                  |                                         |  |
| At surface SHL: 2270' FSL & 210' FWL, Unit                                                                                                                                                                                            |                                                       |                                       |                      | Sec 19 & 24, T17S                                                        | , R29E & R30E                           |  |
| At proposed prod. zone BHL: 2310' FSL & 290' FWL, Lot                                                                                                                                                                                 | 3, Sec 19, T1                                         | 7S, R30E                              |                      |                                                                          |                                         |  |
| <ul><li>14. Distance in miles and direction from nearest town or post office*</li><li>2 miles from Loco Hills, NM</li></ul>                                                                                                           |                                                       |                                       |                      | 12. County or Parish EDDY                                                | 13. State<br>NM                         |  |
| 15. Distance from proposed* location to nearest property or lease line. ft.                                                                                                                                                           | 16. No. of ac                                         | cres in lease<br>BL: 629.65           | 17. Spacir<br>197.41 | ng Unit dedicated to this well                                           |                                         |  |
| property or lease line, ft.<br>(Also to nearest drig. unit line, if any)                                                                                                                                                              | 02.040,                                               | BE. 023.03                            |                      |                                                                          |                                         |  |
| 18. Distance from proposed location* to nearest well, drilling, completed, applied for, on this lease, ft.  352.5'                                                                                                                    | a trapassa 2 april                                    |                                       |                      | /BIA Bond No. on file<br>00740; NMB000215                                |                                         |  |
| 21. Elevations (Show whether DF, KDB, RT, GL, etc.) 3591' GL                                                                                                                                                                          | tc.) 22. Approximate date work will start* 04/30/2014 |                                       |                      | 23. Estimated duration 90 Days                                           |                                         |  |
| ·                                                                                                                                                                                                                                     | 24. Attac                                             | hments                                |                      |                                                                          | · · · · · · · · · · · · · · · · · · ·   |  |
| The following, completed in accordance with the requirements of Onsh                                                                                                                                                                  | nore Oil and Gas                                      | Order No.1, must be a                 | ttached to th        | is form:                                                                 |                                         |  |
| <ol> <li>Well plat certified by a registered surveyor.</li> <li>A Drilling Plan.</li> <li>A Surface Use Plan (if the location is on National Forest Syster SUPO must be filed with the appropriate Forest Service Office).</li> </ol> | m Lands, the                                          | Item 20 above).  5. Operator certific | ation                | ·                                                                        | s may be required by the                |  |
| 25. Signature                                                                                                                                                                                                                         | l                                                     | <i>(Printed/Typed)</i><br>J. Holly    |                      |                                                                          | Date 12/09/2013                         |  |
| Title Permitting Tech                                                                                                                                                                                                                 |                                                       |                                       |                      |                                                                          | <del></del>                             |  |
| Permitting Tech Approved by (Signature) /S/ STEPHEN J. CAFFEY                                                                                                                                                                         | Name                                                  | (Printed/Typed)                       |                      | : W                                                                      | Date AR 1 9 2014                        |  |
| Title FIELD MANAGER                                                                                                                                                                                                                   | Office                                                | CARLSE                                | BAD FIEL             | D OFFICE                                                                 | MII J LOIT                              |  |
| Application approval does not warrant or certify that the applicant ho conduct operations thereon.  Conditions of approval, if any, are attached.                                                                                     | olds legal or equi                                    | table title to those righ             |                      | •                                                                        | entitle the applicant to                |  |

# ATTACHMENT TO FORM 3160-3 COG Operating, LLC BURCH KEELY UNIT # 958H

SHL: 2270' FSL & 210' FWL, UNIT L

Sec 24 T17S R29E

BHL: 2310' FSL-&-290' FWL, Lot 3

Sec 19, T17S, R30E Eddy County, NM

1. Proration Unit Spacing: 200 Acres