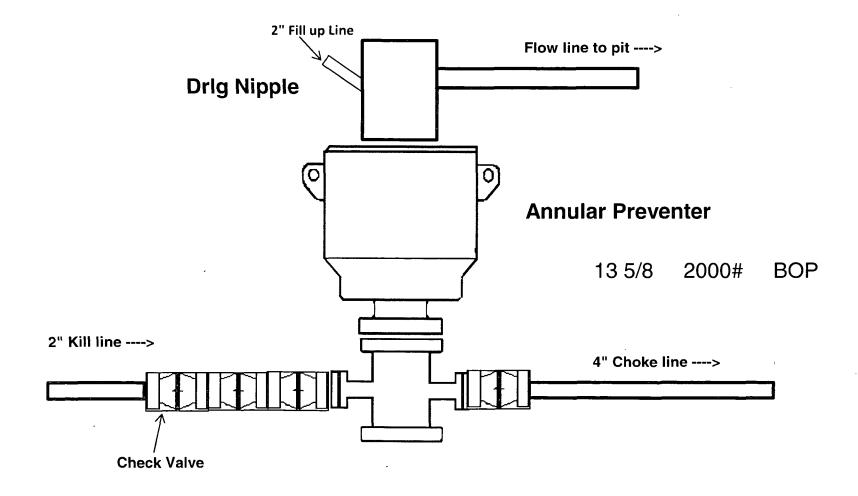

| eet             |
|                                                                                                                        |                                                                        |       |           |         |     |    |       |                       |        | Maximu          | m Depth:  | 60 f                        | eet             |

Record Count: 7

PLSS Search:

Township: 25S

Range: 29E

\*UTM location was derived from PLSS - see Help

The data is furnished by the NMOSE/ISC and is accepted by the recipient with the expressed understanding that the OSE/ISC make no warranties, expressed or implied, concerning the accuracy, completeness, reliability, usability, or suitability for any particular purpose of the data.

# 2,000 psi BOP Schematic



# 3,000 psi BOP Schematic



## 2M Choke Manifold Equipment





### 3M Choke Manifold Equipment



.

.

#### COG PRODUCTION LLC HYDROGEN SULFIDE DRILLING OPERATIONS PLAN

#### 1. <u>HYDROGEN SULFIDE TRAINING</u>

All personnel, whether regularly assigned, contracted, or employed on an unscheduled basis, will receive training from a qualified instructor in the following areas prior to commencing drilling operations on this well:

- a. The hazards and characteristics of hydrogen sulfide (H<sub>2</sub>S).
- b. The proper use and maintenance of personal protective equipment and life support systems.
- c. The proper use of H<sub>2</sub>S detectors, alarms, warning systems, briefing areas, evacuation procedures, and prevailing winds.
- d. The proper techniques for first aid and rescue proced