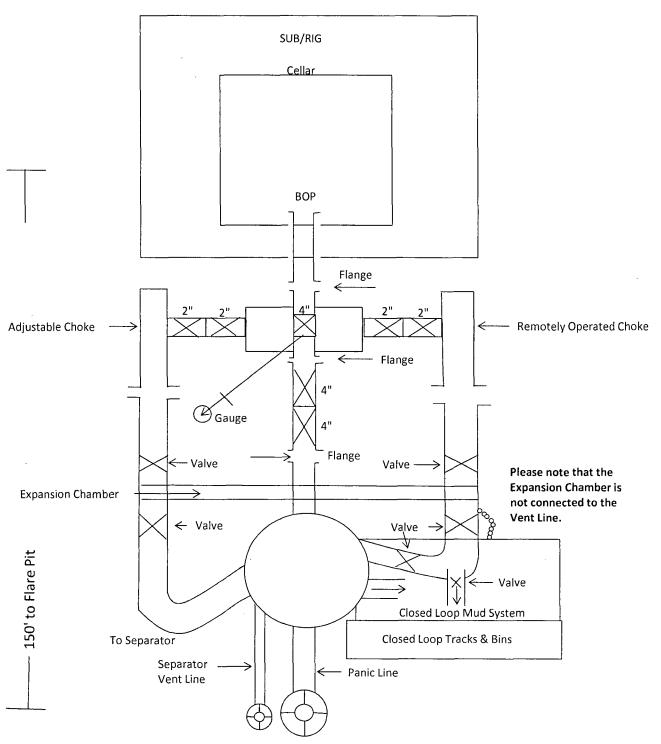

|                                                                        |       |           |         |     |    |       |                       |        | Maximu          | m Depth:  | 60 f                        | eet             |

Record Count: 7

PLSS Search:

Township: 25S

Range: 29E

\*UTM location was derived from PLSS - see Help

The data is furnished by the NMOSE/ISC and is accepted by the recipient with the expressed understanding that the OSE/ISC make no warranties, expressed or implied, concerning the accuracy, completeness, reliability, usability, or suitability for any particular purpose of the data.

# 2,000 psi BOP Schematic



# 3,000 psi BOP Schematic



## 2M Choke Manifold Equipment





### 3M Choke Manifold Equipment



.

.

#### COG PRODUCTION LLC HYDROGEN SULFIDE DRILLING OPERATIONS PLAN

#### 1. <u>HYDROGEN SULFIDE TRAINING</u>

All personnel, whether regularly assigned, contracted, or employed on an unscheduled basis, will receive training from a qualified instructor in the following areas prior to commencing drilling operations on this well:

- a. The hazards and characteristics of hydrogen sulfide (H<sub>2</sub>S).
- b. The proper use and maintenance of personal protective equipment and life support systems.
- c. The proper use of H<sub>2</sub>S detectors, alarms, warning systems, briefing areas, evacuation procedures, and prevailing winds.
- d. The proper techniques for first aid and rescue procedures.

In addition, supervisory personnel will be trained in the