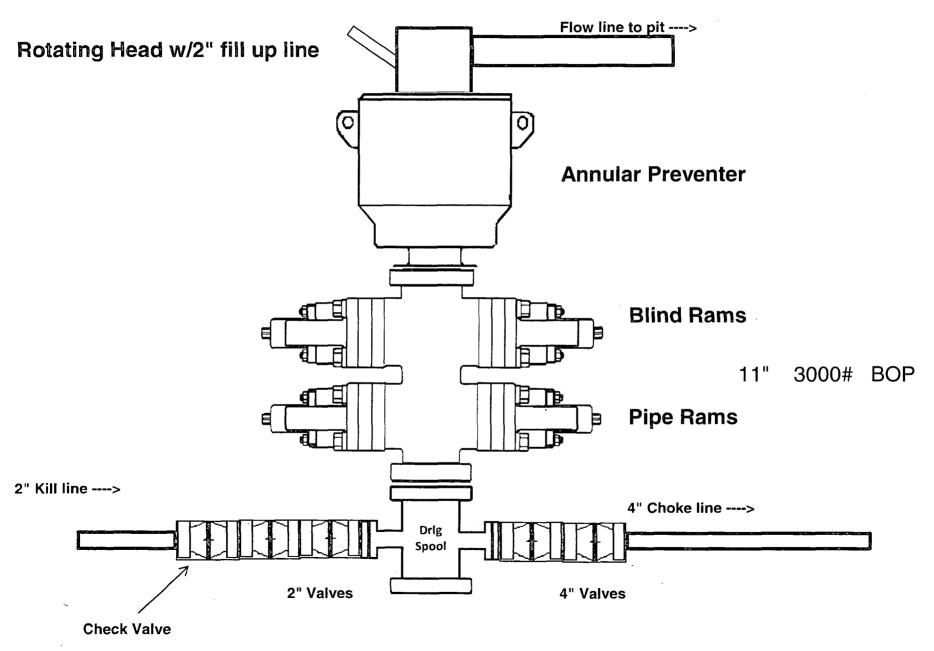

|                                                                        |       |           |         |     |    |       |                       |        | Maximu          | m Depth:  | 60 f                        | eet             |

Record Count: 7

PLSS Search:

Township: 25S

Range: 29E

\*UTM location was derived from PLSS - see Help

The data is furnished by the NMOSE/ISC and is accepted by the recipient with the expressed understanding that the OSE/ISC make no warranties, expressed or implied, concerning the accuracy, completeness, reliability, usability, or suitability for any particular purpose of the data.

# 2,000 psi BOP Schematic



# 3,000 psi BOP Schematic



## 2M Choke Manifold Equipment





### 3M Choke Manifold Equipment



.

.

#### COG PRODUCTION LLC HYDROGEN SULFIDE DRILLING OPERATIONS PLAN

#### 1. <u>HYDROGEN SULFIDE TRAINING</u>

All personnel, whether regularly assigned, contracted, or employed on an unscheduled basis, will receive training from a qualified instructor in the following areas prior to commencing drilling operations on this well:

- a. The hazards and characteristics of hydrogen sulfide (H<sub>2</sub>S).
- b. The proper use and maintenance of personal protective equipment and life support systems.
- c. The proper use of H<sub>2</sub>S detectors, alarms, warning systems, briefing areas, evacuation procedures, and prevailing winds.
- d. The proper techniques for first aid and rescue procedures.

In addition, superviso