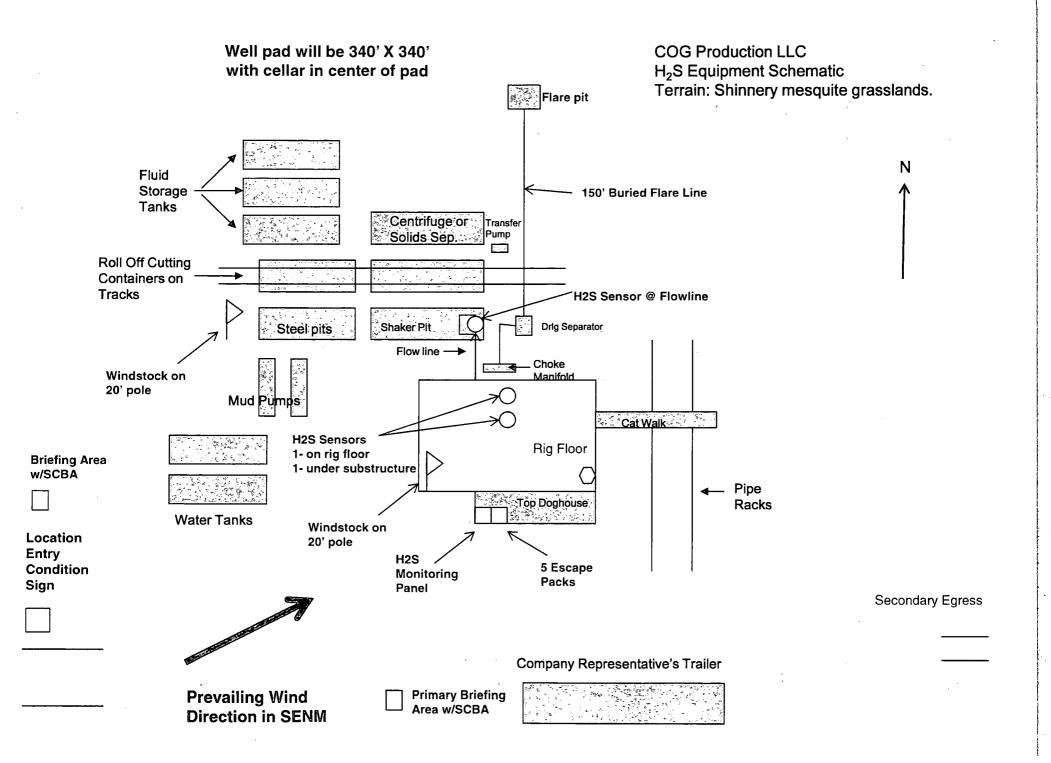

-------------------------|---------------------|
| STATE POLICE                                     | 575-748-9718        |
| EDDY COUNTY SHERIFF                              | 575-746-2701        |
| EMERGENCY MEDICAL SERVICES (AMBULANCE)           | 911 or 575-746-2701 |
| EDDY COUNTY EMERGENCY MANAGEMENT (HARRY BURGESS) | 575-887-9511        |
| STATE EMERGENCY RESPONSE CENTER (SERC)           | 575-476-9620        |
| CARLSBAD POLICE DEPARTMENT                       | 575-885-2111        |
| CARLSBAD FIRE DEPARTMENT                         | 575-885-3125        |
| NEW MEXICO OIL CONSERVATION DIVISION             | 575-748-1283        |
| INDIAN FIRE & SAFETY                             | 800-530-8693        |
| HALLIBURTON SERVICES                             | 800-844-8451        |





# Surface Use & Operating Plan

18

. .

## Mescal 22 Federal #1H

- Surface Tenant: W. P. Ranches Family Limited Partnership, PO Box 24, Cherokee, TX 76832
- New Road: 160'
- Flow Line: on well pad
- Facilities: will be constructed on well pad see Exhibit 3

## Well Site Information

V Door: 'East

Topsoil: North

Interim Reclamation: North and East

## <u>Notes</u>

**Onsite**: On-site was done by Legion Brumley (BLM); Eric Conklin (COG) on August 1, 2013.

Surface Use Plan

## SURFACE USE AND OPERATING PLAN

#### 1. Existing & Proposed Access Roads

- A. The well site survey and elevation plat for the proposed well is attached with this application. It was staked by Harcrow Surveying, Artesia, NM:
- B. All roads to the location are shown on the Location Verification Map Exhibit 2. T