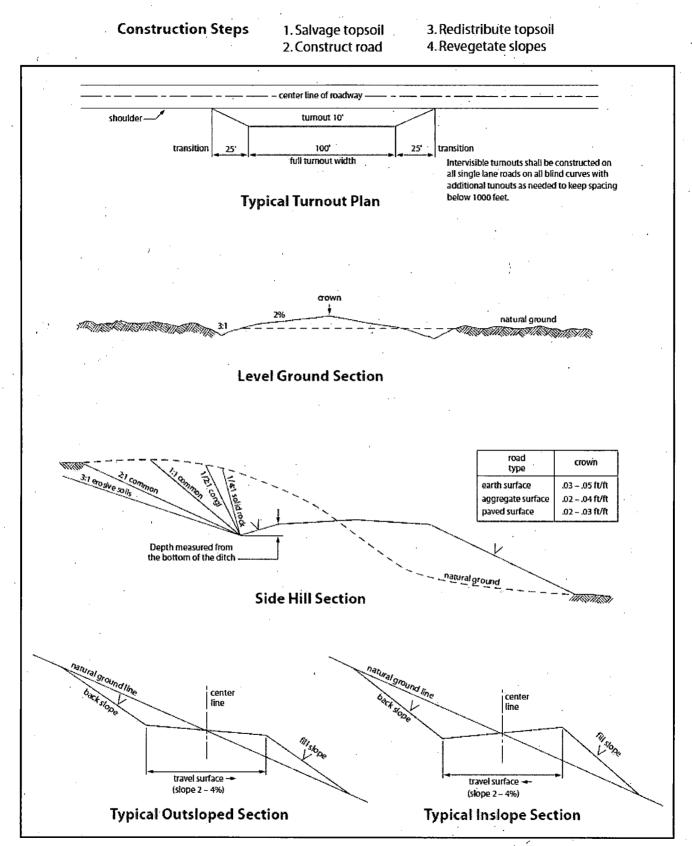

g, the water flow shall drain water into a lead-off ditch. Spacing interval shall be determined by the following formula:

400 foot road with 4% road slope: 400' + 100' = 200' lead-off ditch interval 4%

#### Cattleguards

An appropriately sized cattleguard sufficient to carry out the project shall be installed and maintained at fence/road crossings. Any existing cattleguards on the access road route shall be repaired or replaced if they are damaged or have deteriorated beyond practical use. The operator shall be responsible for the condition of the existing cattleguards that are in place and are utilized during lease operations.

#### **Public Access**

Public access on this road shall not be restricted by the operator without specific written approval granted by the Authorized Officer.





## Page 7 of 14

#### VII. DRILLING

#### A. DRILLING OPERATIONS REQUIREMENTS

The BLM is to be notified in advance for a representative to witness:

- a. Spudding well (minimum of 24 hours)
- b. Setting and/or Cementing of all casing strings (minimum of 4 hours)
- c. BOPE tests (minimum of 4 hours)

#### **Eddy County**

Call the Carlsbad Field Office, 620 East Greene St., Carlsbad, NM 88220, (575) 361-2822

- 1. Operator has stated that Hydrogen Sulfide (H2S) monitors will be installed prior to drilling out the surface shoe. If H2S is detected in concentrations greater than 100 ppm, the Hydrogen Sulfide area shall meet Onshore Order 6 requirements, which includes equipment and personnel/public protection items. If Hydrogen Sulfide is encountered, provide measured values and formation