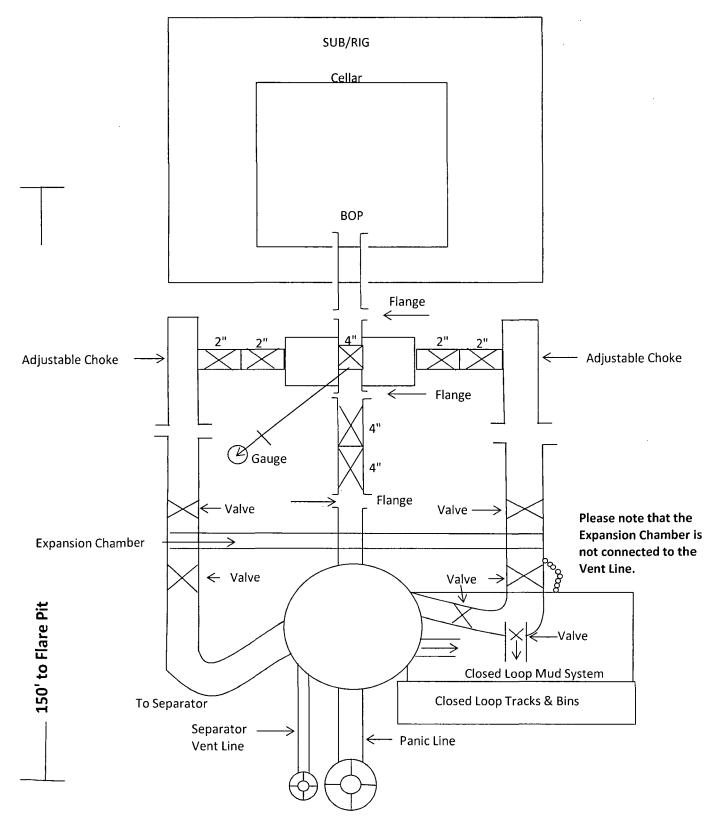

|                                                                        |       |           |         |     |    |       |                       |        | Maximu          | m Depth:  | 60 f                        | eet             |

Record Count: 7

PLSS Search:

Township: 25S

Range: 29E

\*UTM location was derived from PLSS - see Help

The data is furnished by the NMOSE/ISC and is accepted by the recipient with the expressed understanding that the OSE/ISC make no warranties, expressed or implied, concerning the accuracy, completeness, reliability, usability, or suitability for any particular purpose of the data.

# 2,000 psi BOP Schematic



# 3,000 psi BOP Schematic



## 2M Choke Manifold Equipment





### 3M Choke Manifold Equipment



.

.

#### COG PRODUCTION LLC HYDROGEN SULFIDE DRILLING OPERATIONS PLAN

#### 1. <u>HYDROGEN SULFIDE TRAINING</u>

All personnel, whether regularly assigned, contracted, or employed on an unscheduled basis, will receive training from a qualified instructor in the following areas prior to commencing drilling operations on this well:

- a. The hazards and characteristics of hydrogen sulfide (H<sub>2</sub>S).
- b. The proper use and maintenance of personal protective equipment and life support systems.
- c. The proper use of H<sub>2</sub>S detectors, alarms, warning systems, briefing areas, evacuation procedures, and prevailing winds.
- d. The proper techniques for first aid and rescue procedures.

In addition, supervisory personnel will be trained in th