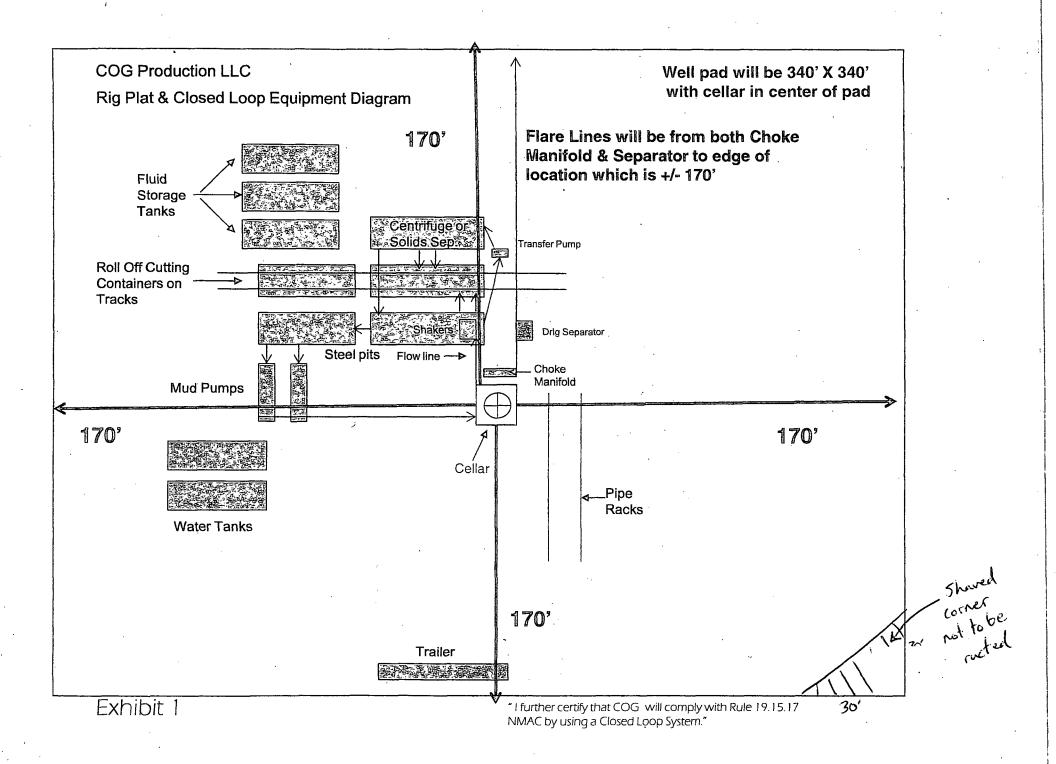

-----------------------|---------------------|
| STATE POLICE                                     | 575-748-9718        |
| EDDY COUNTY SHERIFF                              | 575-746-2701        |
| EMERGENCY MEDICAL SERVICES (AMBULANCE)           | 911 or 575-746-2701 |
| EDDY COUNTY EMERGENCY MANAGEMENT (HARRY BURGESS) | 575-887-9511        |
| STATE EMERGENCY RESPONSE CENTER (SERC)           | 575-476-9620        |
| CARLSBAD POLICE DEPARTMENT                       | 575-885-2111        |
| CARLSBAD FIRE DEPARTMENT                         | 575-885-3125        |
| NEW MEXICO OIL CONSERVATION DIVISION             | 575-748-1283        |
| INDIAN FIRE & SAFETY                             | 800-530-8693        |
| HALLIBURTON SERVICES                             | 800-844-8451        |





# Surface Use & Operating Plan

18

. .

## Mescal 22 Federal #1H

- Surface Tenant: W. P. Ranches Family Limited Partnership, PO Box 24, Cherokee, TX 76832
- New Road: 160'
- Flow Line: on well pad
- Facilities: will be constructed on well pad see Exhibit 3

## Well Site Information

V Door: 'East

Topsoil: North

Interim Reclamation: North and East

## <u>Notes</u>

**Onsite**: On-site was done by Legion Brumley (BLM); Eric Conklin (COG) on August 1, 2013.

Surface Use Plan

## SURFACE USE AND OPERATING PLAN

#### 1. Existing & Proposed Access Roads

- A. The well site survey and elevation plat for the proposed well is attached with this application. It was staked by Harcrow Surveying, Artesia, NM:
- B. All roads to the location are shown on the Location Verification Map Exhibit 2. The