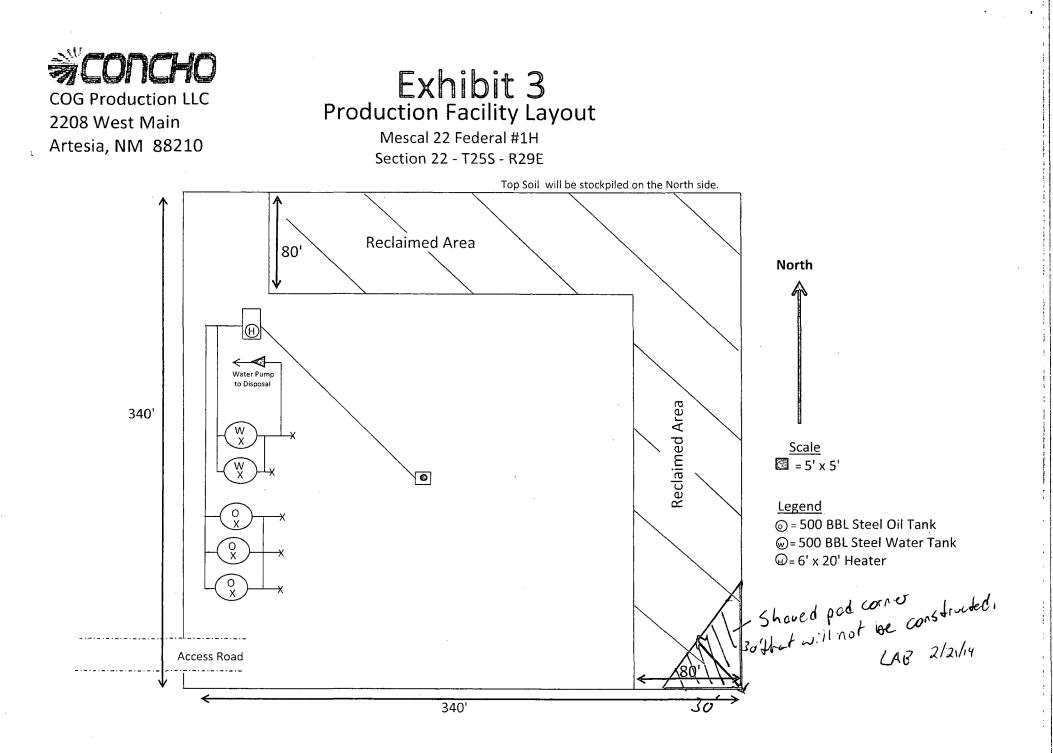

|                                                                        |       |           |         |     |    |       |                       |        | Maximu          | m Depth:  | 60 f                        | eet             |

Record Count: 7

PLSS Search:

Township: 25S

Range: 29E

\*UTM location was derived from PLSS - see Help

The data is furnished by the NMOSE/ISC and is accepted by the recipient with the expressed understanding that the OSE/ISC make no warranties, expressed or implied, concerning the accuracy, completeness, reliability, usability, or suitability for any particular purpose of the data.

# 2,000 psi BOP Schematic



# 3,000 psi BOP Schematic



## 2M Choke Manifold Equipment





### 3M Choke Manifold Equipment



.

.

#### COG PRODUCTION LLC HYDROGEN SULFIDE DRILLING OPERATIONS PLAN

#### 1. <u>HYDROGEN SULFIDE TRAINING</u>

All personnel, whether regularly assigned, contracted, or employed on an unscheduled basis, will receive training from a qualified instructor in the following areas prior to commencing drilling operations on this well:

- a. The hazards and characteristics of hydrogen sulfide (H<sub>2</sub>S).
- b. The proper use and maintenance of personal protective equipment and life support systems.
- c. The proper use of H<sub>2</sub>S detectors, alarms, warning systems, briefing areas, evacuation procedures, and prevailing winds.
- d. The proper techniques for first aid and rescue procedures.

In addition, supervisory personnel will be trained in the following areas:

- a. The effects