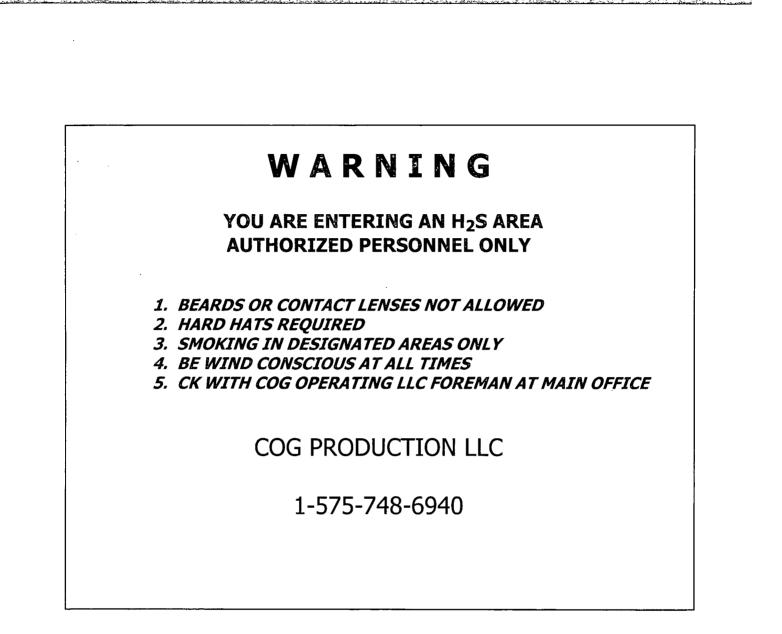

e location. Bilingual signs will be used, when appropriate. See example attached.
- e. Mud Program: The mud program has been designed to minimize the volume of H2S circulated to the surface.
- f. Metalluray:

All drill strings, casings, tubing, wellhead, blowout preventers, drilling spool, kill lines, choke manifold and lines, and valves shall be suitable for H2S service.

g. Communication:

Company vehicles equipped with cellular telephone.

COG PRODUCTION LLC has conducted a review to determine if an H2S contingency plan is required for the above referenced well. We were able to conclude that any potential hazardous volume would be minimal. H2S concentrations of wells in this area from surface to TD are low enough; therefore, we do not believe that an H2S contingency plan is necessary.



## **EMERGENCY CALL LIST**

이 아이는 아름다운 것이 있는 것이 같아.

~ . č.

|                           | OFFICE       | MOBILE       |
|---------------------------|--------------|--------------|
| COG PRODUCTION LLC OFFICE | 575-748-6940 |              |
| SHERYL BAKER              | 575-748-6940 | 432-934-1873 |
| KENT GREENWAY             | 575-746-2010 | 432-557-1694 |
| SETH WILD                 | 432-683-7443 | 432-528-3633 |
| WALTER ROYE               | 575-748-6940 | 432-934-1886 |

100

1

施

# **EMERGENCY RESPONSE NUMBERS**

|                                                  | <u>OFFICE</u>       |
|--------------------------------------------------|---------------------|
| STATE POLICE                                     | 575-748-9718        |
| EDDY COUNTY SHERIFF