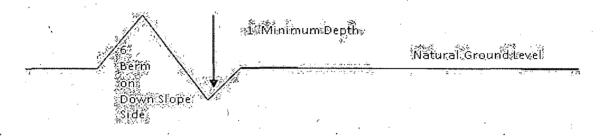

ss section and plans for typical road construction.

#### Ditching

Ditching shall be required on both sides of the road.

#### Turnouts

Vehicle turnouts shall be constructed on the road. Turnouts shall be intervisible with interval spacing distance less than 1000 feet. Turnouts shall conform to Figure 1; cross section and plans for typical road construction.

#### Drainage

Drainage control systems shall be constructed on the entire length of road (e.g. ditches, sidehill outsloping and insloping, lead-off ditches, culvert installation, and low water crossings).

A typical lead-off ditch has a minimum depth of 1 foot below and a berm of 6 inches above natural ground level. The berm shall be on the down-slope side of the lead-off ditch.

#### **Cross Section of a Typical Lead-off Ditch**



All lead-off ditches shall be graded to drain water with a 1 percent minimum to 3 percent maximum ditch slope. The spacing interval are variable for lead-off ditches and shall be determined according to the formula for spacing intervals of lead-off ditches, but may be amended depending upon existing soil types and centerline road slope (in %);

#### **Formula for Spacing Interval of Lead-off Ditches**

Example - On a 4% road slope that is 400 feet long, the water flow shall drain water into a lead-off ditch. Spacing interval shall be determined by the following formula:

400 foot road with 4% road slope: 400' + 100' = 200' lead-off ditch interval 4%

#### Cattleguards

An appropriately sized cattleguard sufficient to carry out the project shall be installed and maintained at fence/road c