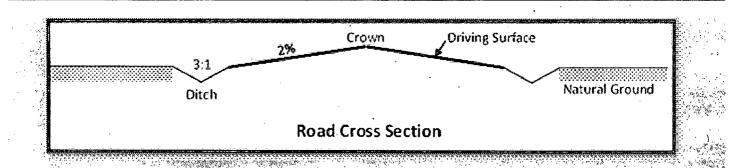

is proposed project is about 160 feet.

c. The maximum driving width of the access road will be 14 feet. The maximum width of surface disturbance when constructing the access road will not exceed 25 feet. All areas outside of the driving surface will be revegetated.

d. The access road will be constructed with 6 inches of compacted and rolled caliche.

e. When the road travels on fairly level ground, the road will be crowned and ditched with a 2% slope from the tip of the road crown to the edge of the driving surface. The ditches will be 3 feet wide with 3:1 slopes. See Road Cross Section diagram below.

| EOG  | Resourd | ces    |
|------|---------|--------|
| Ross | Draw 8  | Fed 8H |

SHL: 333 FNL & 583 FWL, Section: 8, T.26S., R.31E. BHL: 230 FSL & 860 FWL, Section: 8, T.26S., R.31E.



f. The access road will be constructed with a ditch on each side of the road.

g. The maximum grade for the access road will be 2 percent.

h. No turnouts will be constructed on the proposed access road.

i. No cattleguards will be installed for this proposed access road.

j. No BLM right-of-way grant is needed for the construction of this access road.

k. No culverts will be constructed for this proposed access road.

I. No low water crossings will be constructed for the access road.

m. Since the access road is on level ground, no lead-off ditches will be constructed for the proposed access road.

n. Newly constructed or reconstructed roads, on surface under the jurisdiction of the Bureau of Land Management, will be constructed as outlined in the BLM "Gold Book" and to meet the standar