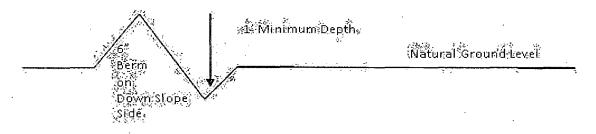

wide road). The road shall conform to Figure 1; cross section and plans for typical road construction.

#### Ditching

Ditching shall be required on both sides of the road.

#### Turnouts

Vehicle turnouts shall be constructed on the road. Turnouts shall be intervisible with interval spacing distance less than 1000 feet. Turnouts shall conform to Figure 1; cross section and plans for typical road construction.

### Drainage

Drainage control systems shall be constructed on the entire length of road (e.g. ditches, sidehill outsloping and insloping, lead-off ditches, culvert installation, and low water crossings).

A typical lead-off ditch has a minimum depth of 1 foot below and a berm of 6 inches above natural ground level. The berm shall be on the down-slope side of the lead-off ditch.





All lead-off ditches shall be graded to drain water with a 1 percent minimum to 3 percent maximum ditch slope. The spacing interval are variable for lead-off ditches and shall be determined according to the formula for spacing intervals of lead-off ditches, but may be amended depending upon existing soil types and centerline road slope (in %);

#### Formula for Spacing Interval of Lead-off Ditches

Example - On a 4% road slope that is 400 feet long, the water flow shall drain water into a lead-off ditch. Spacing interval shall be determined by the following formula:

400 foot road with 4% road slope: 400' + 100' = 200' lead-off ditch interval 4%

#### Cattleguards

An appropriately sized cattleguard sufficient to carry out the project shall be installed and maintained at fence/road cross