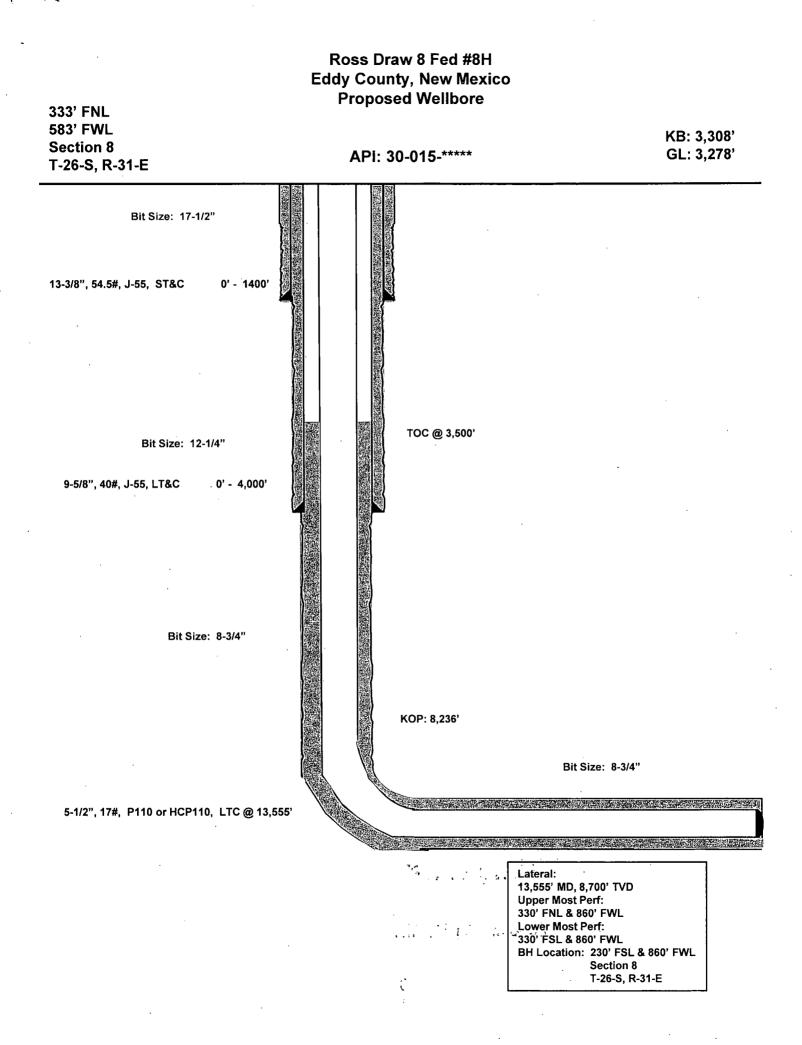

this well.

GR-CCL Will be run in cased hole during completions phase of operations.

# 10. ABNORMAL CONDITIONS, PRESSURES, TEMPERATURES AND POTENTIAL HAZARDS:

The estimated bottom-hole temperature (BHT) at TD is 148 degrees F with an estimated maximum bottom-hole pressure (BHP) at TD of 3767 psig. No hydrogen sulfide or other hazardous gases or fluids have been encountered, reported or are known to exist at this depth in this area. No major loss circulation zones have been reported in offsetting wells.

## 11. ANTICIPATED STARTING DATE AND DURATION OF OPERATIONS:

The drilling operation should be finished in approximately one month. If the well is productive, an additional 60-90 days will be required for completion and testing before a decision is made to install permanent facilities.







# **EOG Resources**

Eddy County, NM (NAD27 NME) Ross Draw 8 Fed Ross Draw 8 Fed 8H

Wellbore #1

Plan: Plan#1 101613

# **Standard Survey Report**

17 October, 2013

| A    |           |
|------|-----------|
| Oeog | resources |

Survey Report

| Project: Edd<br>Site: Ros<br>Well: Ros<br>Wellbore: Well                                                        | Resources<br>y County, NM (NAE<br>s.Dřaw 8 Fed<br>s.Dřaw 8 Fed 8H<br>bore #1<br>#1 101613 | 027 NME)                                                                |                                                                                                      | TVD Referenc<br>MD Referenc<br>North Refere                              | e: