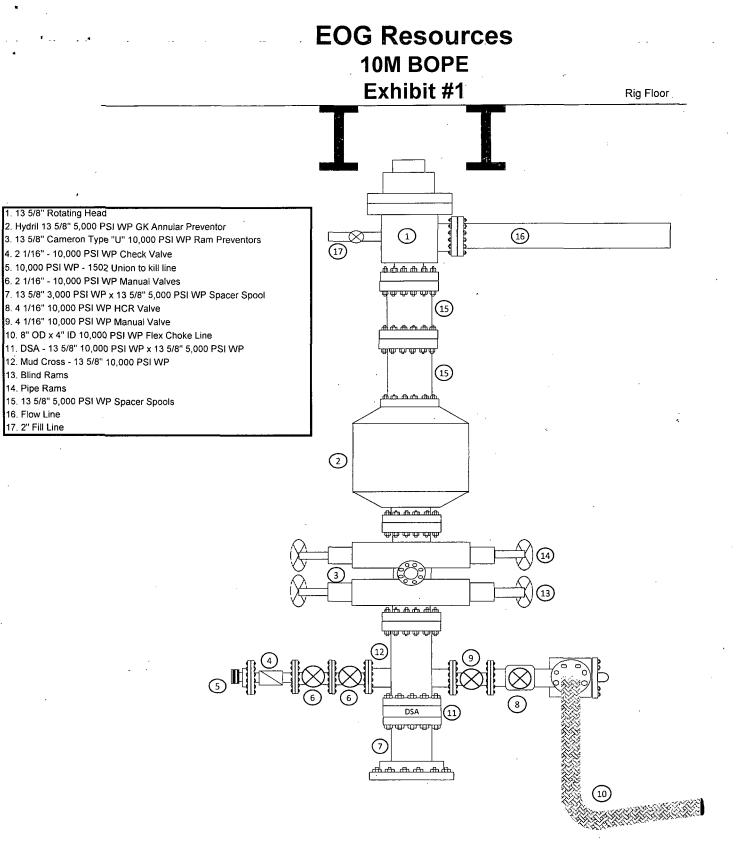

| 283           | 277   | Start Build 12.00                |
| 8986                                  | 8700                                               | -194          | 279   | Start 4569.56 hold at 8986.22 MD |
| 13,556                                | 8700                                               | -4764         | 293   | TD at 13555.78                   |
|                                       |                                                    |               |       |                                  |
| · · · · · · · · · · · · · · · · · · · |                                                    |               |       |                                  |

292.00

382,627.00

663,463.00

Checked By:

Approved By:

Date:

32° 3' 3.09120 N

W

W

103° 48' 20.65011





EOG 10M Choke Manifold Diagram (rev. 5/1/12)

# MIDWEST

# HOSE AND SPECIALTY INC.

| · •                                                                   | NTERNAL                                       | - HYDROST                                                          | TATIC TEST          | r repor               | T             |            |  |
|-----------------------------------------------------------------------|-----------------------------------------------|--------------------------------------------------------------------|---------------------|-----------------------|---------------|------------|--|
| Custome<br>CACTUS                                                     | r:                                            |