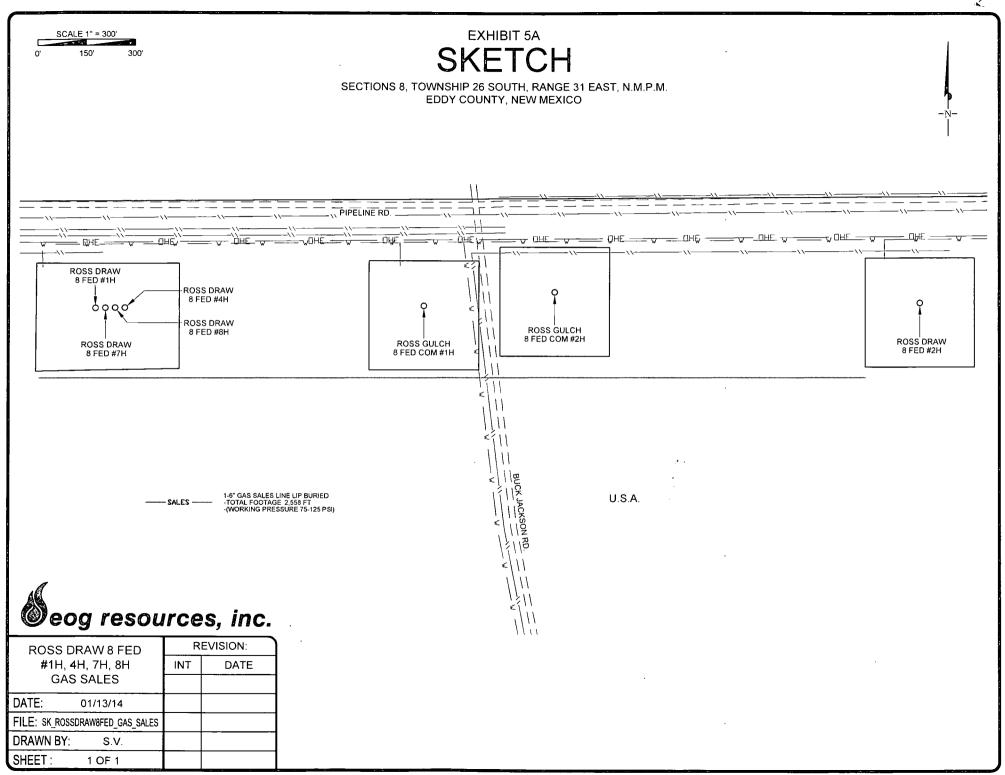

ICO STATE PLANE COORDINATE SYSTEM, EAST ZONE OF THE NORTH AMERICAN DATUM 1927, U.S. SURVEY FEET

THIS EASEMENT/SERVITUDE LOCATION SHOWN HEREON HAS BEEN SURVEYED ON THE GROUND UNDER MY SUPERVISION AND PREPARED ACCORDING TO THE EVIDENCE FOUND AT THE TIME OF SURVEY, AND DATA PROVIDED BY EOG RESOURCES, INC. THIS CERTIFICATION IS MADE AND LIMITED TO THOSE PERSONS OR ENTITIES SHOWN ON THE FACE OF THIS PLAT AND IS NON-TRANSFERABLE. THIS SURVEY IS CERTIFIED FOR THIS TRANSACTION ONLY.

ORIGINAL DOCUMENT SIZE: 8.5" X 11"

**IOPOGRAPHIC** 

LOYALTY INNOVATION LEGACY 1400 EVERMAN PARKWAY, Ste. 197 • FT. WORTH, TEXAS 76140 TELEPHONE: (817) 744-7512 • FAX (817) 744-7548 2903 NORTH BIG SPRING • MIDLAND, TEXAS 78705 TELEPHONE: (432) 682-1653 OR (800) 767-1653 • FAX (432) 682-1743 WWW.TOPOGRAPHIC.COM







# 1. GEOLOGIC NAME OF SURFACE FORMATION: Permian

# 2. ESTIMATED TOPS OF IMPORTANT GEOLOGICAL MARKERS:

| Rustler              | 1,365' |
|----------------------|--------|
| Top of Salt          | 1,750' |
| Base of Salt / Lamar | 3,780' |
| Bell Canyon          | 4,020' |
| Cherry Canyon        | 4,930' |
| Brushy Canyon -      | 6,260' |
| Bone Spring Lime     | 7,950' |
| TD                   | 8,700' |

### 3. ESTIMATED DEPTHS OF ANTICIPATED FRESH WATER, OIL OR GAS:

| Upper Permian Sands | 0-400' | Fresh Water |
|---------------------|--------|-------------|
| Brushy Canyon       | 6,260' | Oil         |
| Bone Spring Lime    | 7,950' | Oil         |

No other Formations are expected to give up oil, gas or fresh water in measurable quantities. Surface fresh water sands will be prote