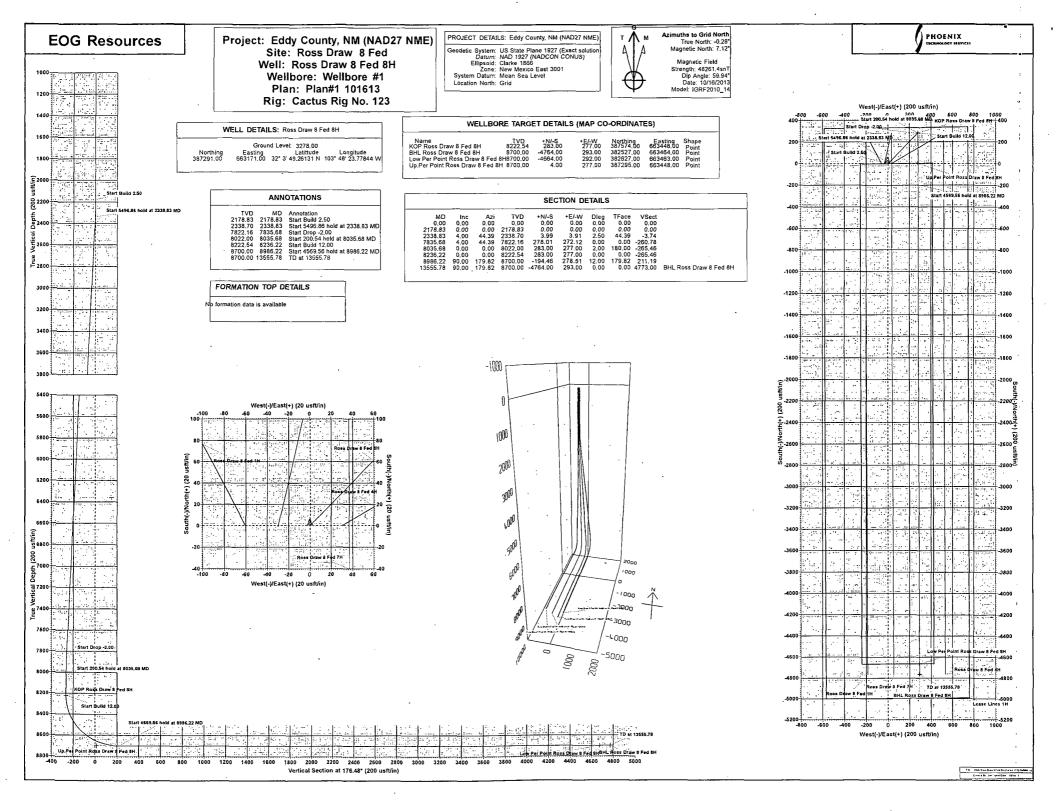

his well.

GR-CCL Will be run in cased hole during completions phase of operations.

# 10. ABNORMAL CONDITIONS, PRESSURES, TEMPERATURES AND POTENTIAL HAZARDS:

The estimated bottom-hole temperature (BHT) at TD is 148 degrees F with an estimated maximum bottom-hole pressure (BHP) at TD of 3767 psig. No hydrogen sulfide or other hazardous gases or fluids have been encountered, reported or are known to exist at this depth in this area. No major loss circulation zones have been reported in offsetting wells.

## 11. ANTICIPATED STARTING DATE AND DURATION OF OPERATIONS:

The drilling operation should be finished in approximately one month. If the well is productive, an additional 60-90 days will be required for completion and testing before a decision is made to install permanent facilities.







# **EOG Resources**

Eddy County, NM (NAD27 NME) Ross Draw 8 Fed Ross Draw 8 Fed 8H

Wellbore #1

Plan: Plan#1 101613

# **Standard Survey Report**

17 October, 2013

| A    |           |
|------|-----------|
| Oeog | resources |

Survey Report

| Project: Edd<br>Site: Ros<br>Well: Ros<br>Wellbore: Well                                                        | Resources<br>y County, NM (NAE<br>s.Dřaw 8 Fed<br>s.Dřaw 8 Fed 8H<br>bore #1<br>#1 101613 | 027 NME)                                                                |                                                                                                      | TVD Referenc<br>MD Referenc<br>North Refere                              | e: