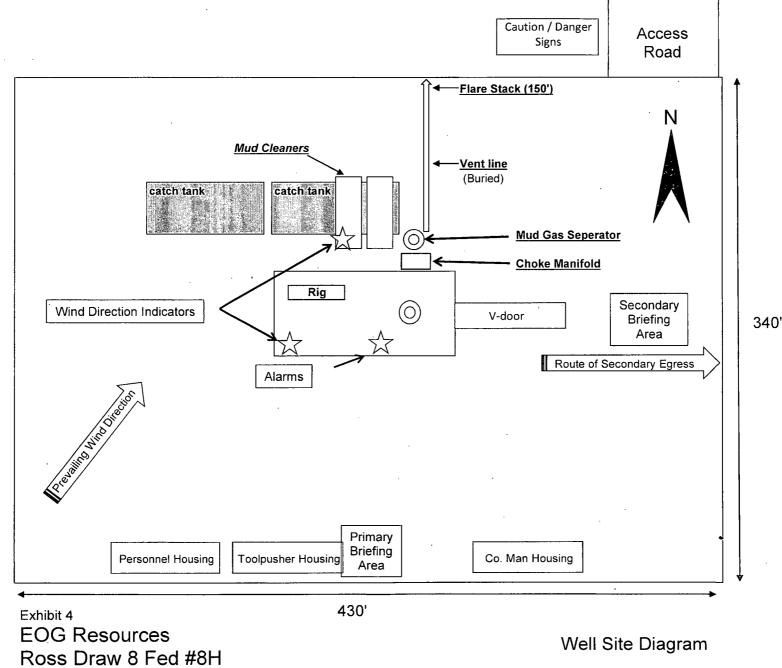

| orm 3160-3<br>March 2012) RECEIVED UNITED STATES                                                                                                                           |                                                                                                                                                                                                                                                                                                                                                                                                                                                                                                                                                                                                                                                                                                                                                                                                                                                                                                                                                                                                                                                                                                                                                                                                                                                                                                                                                                                                                                                                                                                                                                                                                                                                                                                                                                                                                                                                                                                                                                                                                                                                                                                                | , FC                     | ORM APPROVED                          |                 |
|----------------------------------------------------------------------------------------------------------------------------------------------------------------------------|--------------------------------------------------------------------------------------------------------------------------------------------------------------------------------------------------------------------------------------------------------------------------------------------------------------------------------------------------------------------------------------------------------------------------------------------------------------------------------------------------------------------------------------------------------------------------------------------------------------------------------------------------------------------------------------------------------------------------------------------------------------------------------------------------------------------------------------------------------------------------------------------------------------------------------------------------------------------------------------------------------------------------------------------------------------------------------------------------------------------------------------------------------------------------------------------------------------------------------------------------------------------------------------------------------------------------------------------------------------------------------------------------------------------------------------------------------------------------------------------------------------------------------------------------------------------------------------------------------------------------------------------------------------------------------------------------------------------------------------------------------------------------------------------------------------------------------------------------------------------------------------------------------------------------------------------------------------------------------------------------------------------------------------------------------------------------------------------------------------------------------|--------------------------|---------------------------------------|-----------------|
| orm 3160-3<br>March 2012) RECEIVED<br>MAR BUREAU OF LAND MANAGE<br>NMOCD ARTESIA                                                                                           | ERIOR OCD Artesia                                                                                                                                                                                                                                                                                                                                                                                                                                                                                                                                                                                                                                                                                                                                                                                                                                                                                                                                                                                                                                                                                                                                                                                                                                                                                                                                                                                                                                                                                                                                                                                                                                                                                                                                                                                                                                                                                                                                                                                                                                                                                                              |                          | 1B NO. 1004-013<br>res October 31, 20 |                 |
| ARTESIAL                                                                                                                                                                   |                                                                                                                                                                                                                                                                                                                                                                                                                                                                                                                                                                                                                                                                                                                                                                                                                                                                                                                                                                                                                                                                                                                                                                                                                                                                                                                                                                                                                                                                                                                                                                                                                                                                                                                                                                                                                                                                                                                                                                                                                                                                                                                                | 5. Lease Seria           | ıl No.                                |                 |
| NMOCD                                                                                                                                                                      | UNORTHODOX                                                                                                                                                                                                                                                                                                                                                                                                                                                                                                                                                                                                                                                                                                                                                                                                                                                                                                                                                                                                                                                                                                                                                                                                                                                                                                                                                                                                                                                                                                                                                                                                                                                                                                                                                                                                                                                                                                                                                                                                                                                                                                                     | NM-0438                  |                                       |                 |
| APPLICATION FOR PERMIT TO DRIL                                                                                                                                             | LOR REENTERION                                                                                                                                                                                                                                                                                                                                                                                                                                                                                                                                                                                                                                                                                                                                                                                                                                                                                                                                                                                                                                                                                                                                                                                                                                                                                                                                                                                                                                                                                                                                                                                                                                                                                                                                                                                                                                                                                                                                                                                                                                                                                                                 | 6. If Indian, A          | Ilotee or Tribe N                     | ame             |
| a. Type of Work                                                                                                                                                            | TER                                                                                                                                                                                                                                                                                                                                                                                                                                                                                                                                                                                                                                                                                                                                                                                                                                                                                                                                                                                                                                                                                                                                                                                                                                                                                                                                                                                                                                                                                                                                                                                                                                                                                                                                                                                                                                                                                                                                                                                                                                                                                                                            | 7. Unit or CA            | Agreement Nam                         | e and No.       |
| b. Type of Well Oil Well Gas Well Other                                                                                                                                    | X Single Zone Multiple Zon                                                                                                                                                                                                                                                                                                                                                                                                                                                                                                                                                                                                                                                                                                                                                                                                                                                                                                                                                                                                                                                                                                                                                                                                                                                                                                                                                                                                                                                                                                                                                                                                                                                                                                                                                                                                                                                                                                                                                                                                                                                                                                     |                          | e and Well No.<br>aw 8 Fed 8H         | < 387           |
| Name of Operator                                                                                                                                                           | < 1717                                                                                                                                                                                                                                                                                                                                                                                                                                                                                                                                                                                                                                                                                                                                                                                                                                                                                                                                                                                                                                                                                                                                                                                                                                                                                                                                                                                                                                                                                                                                                                                                                                                                                                                                                                                                                                                                                                                                                                                                                                                                                                                         | 9. API Well N            |                                       | 265             |
| EOG Resources Inc.                                                                                                                                                         | 3b. Phone No. (include area c                                                                                                                                                                                                                                                                                                                                                                                                                                                                                                                                                                                                                                                                                                                                                                                                                                                                                                                                                                                                                                                                                                                                                                                                                                                                                                                                                                                                                                                                                                                                                                                                                                                                                                                                                                                                                                                                                                                                                                                                                                                                                                  | 30-015-                  | ool, or Explorato                     |                 |
| P.O. Box 2267 Midland, Texas 79702                                                                                                                                         | 432-686-3689                                                                                                                                                                                                                                                                                                                                                                                                                                                                                                                                                                                                                                                                                                                                                                                                                                                                                                                                                                                                                                                                                                                                                                                                                                                                                                                                                                                                                                                                                                                                                                                                                                                                                                                                                                                                                                                                                                                                                                                                                                                                                                                   |                          | is; Bone Spr                          |                 |
| Location of Well (Report location clearly and in accordance with any                                                                                                       |                                                                                                                                                                                                                                                                                                                                                                                                                                                                                                                                                                                                                                                                                                                                                                                                                                                                                                                                                                                                                                                                                                                                                                                                                                                                                                                                                                                                                                                                                                                                                                                                                                                                                                                                                                                                                                                                                                                                                                                                                                                                                                                                | 11.Sec., T., R           | ., M., or Blk. and                    | Survey or Area  |
| At surface 333' FNL & 583' FWL, NWNW (D)                                                                                                                                   |                                                                                                                                                                                                                                                                                                                                                                                                                                                                                                                                                                                                                                                                                                                                                                                                                                                                                                                                                                                                                                                                                                                                                                                                                                                                                                                                                                                                                                                                                                                                                                                                                                                                                                                                                                                                                                                                                                                                                                                                                                                                                                                                | Sec 8, 1                 | 26S, R31E                             |                 |
| At proposed prod. zone 230' FSL & 860' FWL, SWSW (M)                                                                                                                       |                                                                                                                                                                                                                                                                                                                                                                                                                                                                                                                                                                                                                                                                                                                                                                                                                                                                                                                                                                                                                                                                                                                                                                                                                                                                                                                                                                                                                                                                                                                                                                                                                                                                                                                                                                                                                                                                                                                                                                                                                                                                                                                                |                          | <u>.</u>                              |                 |
| 4. Distance in miles and direction from nearest town or post office*                                                                                                       |                                                                                                                                                                                                                                                                                                                                                                                                                                                                                                                                                                                                                                                                                                                                                                                                                                                                                                                                                                                                                                                                                                                                                                                                                                                                                                                                                                                                                                                                                                                                                                                                                                                                                                                                                                                                                                                                                                                                                                                                                                                                                                                                | 12. County or            | •                                     | 13. State       |
| +/- 48 miles NW fro                                                                                                                                                        |                                                                                                                                                                                                                                                                                                                                                                                                                                                                                                                                                                                                                                                                                                                                                                                                                                                                                                                                                                                                                                                                                                                                                                                                                                                                                                                                                                                                                                                                                                                                                                                                                                                                                                                                                                                                                                                                                                                                                                                                                                                                                                                                |                          | ddy                                   | NM              |
| <ol> <li>Distance from proposed*<br/>location to nearest<br/>property or lease line, ft. 230' BHL, 330' Take Points</li> </ol>                                             | 16. No. of Acres in lease                                                                                                                                                                                                                                                                                                                                                                                                                                                                                                                                                                                                                                                                                                                                                                                                                                                                                                                                                                                                                                                                                                                                                                                                                                                                                                                                                                                                                                                                                                                                                                                                                                                                                                                                                                                                                                                                                                                                                                                                                                                                                                      | 17. Spacing Unit ded     |                                       | l               |
| (Also to nearest drg. unit line, if any)                                                                                                                                   | 2201.36                                                                                                                                                                                                                                                                                                                                                                                                                                                                                                                                                                                                                                                                                                                                                                                                                                                                                                                                                                                                                                                                                                                                                                                                                                                                                                                                                                                                                                                                                                                                                                                                                                                                                                                                                                                                                                                                                                                                                                                                                                                                                                                        | 1                        | 60 acres                              |                 |
| <ol> <li>Distance from proposed location*<br/>to nearest well, drilling, completed,<br/>applied for, on this lease, ft.</li> </ol>                                         | 19. Proposed Depth                                                                                                                                                                                                                                                                                                                                                                                                                                                                                                                                                                                                                                                                                                                                                                                                                                                                                                                                                                                                                                                                                                                                                                                                                                                                                                                                                                                                                                                                                                                                                                                                                                                                                                                                                                                                                                                                                                                                                                                                                                                                                                             | 20.BLM/BIA Bond          | No. on file                           |                 |
| 30' to 7H Quad Pac                                                                                                                                                         | 3 8700 V - 13555 M                                                                                                                                                                                                                                                                                                                                                                                                                                                                                                                                                                                                                                                                                                                                                                                                                                                                                                                                                                                                                                                                                                                                                                                                                                                                                                                                                                                                                                                                                                                                                                                                                                                                                                                                                                                                                                                                                                                                                                                                                                                                                                             | ,                        | NM 2308                               | ·               |
| 1. Elevations (Show whether DF, KDB, RT, GL, etc.                                                                                                                          | 22. Approximate date work will st                                                                                                                                                                                                                                                                                                                                                                                                                                                                                                                                                                                                                                                                                                                                                                                                                                                                                                                                                                                                                                                                                                                                                                                                                                                                                                                                                                                                                                                                                                                                                                                                                                                                                                                                                                                                                                                                                                                                                                                                                                                                                              | art* 23.Estim            | ated duration                         |                 |
| 3278'GL                                                                                                                                                                    | 05/01/14                                                                                                                                                                                                                                                                                                                                                                                                                                                                                                                                                                                                                                                                                                                                                                                                                                                                                                                                                                                                                                                                                                                                                                                                                                                                                                                                                                                                                                                                                                                                                                                                                                                                                                                                                                                                                                                                                                                                                                                                                                                                                                                       |                          | 30 days                               |                 |
|                                                                                                                                                                            | 24. Attachments                                                                                                                                                                                                                                                                                                                                                                                                                                                                                                                                                                                                                                                                                                                                                                                                                                                                                                                                                                                                                                                                                                                                                                                                                                                                                                                                                                                                                                                                                                                                                                                                                                                                                                                                                                                                                                                                                                                                                                                                                                                                                                                |                          |                                       |                 |
| he following, completed in accordance with the requirements of Onshore                                                                                                     | Oil and Gas Order No. 1, must be attach                                                                                                                                                                                                                                                                                                                                                                                                                                                                                                                                                                                                                                                                                                                                                                                                                                                                                                                                                                                                                                                                                                                                                                                                                                                                                                                                                                                                                                                                                                                                                                                                                                                                                                                                                                                                                                                                                                                                                                                                                                                                                        | ed to this form:         |                                       |                 |
| <ul> <li>Well plat certified by a registered surveyor.</li> <li>A Drilling Plan.</li> <li>A Surface Use Plan (if the location is on National Forest System Land</li> </ul> | 4. Bond to cover the operative description of the second s | tions unless covered by  | an existing bond                      | on file (see    |
| SUPO must be filed with the appropriate Forest Service Office).                                                                                                            | 6. Such other site specific<br>BLM                                                                                                                                                                                                                                                                                                                                                                                                                                                                                                                                                                                                                                                                                                                                                                                                                                                                                                                                                                                                                                                                                                                                                                                                                                                                                                                                                                                                                                                                                                                                                                                                                                                                                                                                                                                                                                                                                                                                                                                                                                                                                             | information and/or pla   | is as may be requ                     | ired by the     |
| 5. Signature                                                                                                                                                               | Name (Printed/Typed)                                                                                                                                                                                                                                                                                                                                                                                                                                                                                                                                                                                                                                                                                                                                                                                                                                                                                                                                                                                                                                                                                                                                                                                                                                                                                                                                                                                                                                                                                                                                                                                                                                                                                                                                                                                                                                                                                                                                                                                                                                                                                                           |                          | Date                                  |                 |
| Stan Was                                                                                                                                                                   | Stan Wagner                                                                                                                                                                                                                                                                                                                                                                                                                                                                                                                                                                                                                                                                                                                                                                                                                                                                                                                                                                                                                                                                                                                                                                                                                                                                                                                                                                                                                                                                                                                                                                                                                                                                                                                                                                                                                                                                                                                                                                                                                                                                                                                    |                          | 11/2                                  | 11/2013         |
| itle //<br>Regulatory Analyst                                                                                                                                              |                                                                                                                                                                                                                                                                                                                                                                                                                                                                                                                                                                                                                                                                                                                                                                                                                                                                                                                                                                                                                                                                                                                                                                                                                                                                                                                                                                                                                                                                                                                                                                                                                                                                                                                                                                                                                                                                                                                                                                                                                                                                                                                                |                          | -<br>                                 |                 |
| Approved by (Signautre)<br>ISI STEPHEN J. CAFFEY                                                                                                                           | Name (Printed/Typed)                                                                                                                                                                                                                                                                                                                                                                                                                                                                                                                                                                                                                                                                                                                                                                                                                                                                                                                                                                                                                                                                                                                                                                                                                                                                                                                                                                                                                                                                                                                                                                                                                                                                                                                                                                                                                                                                                                                                                                                                                                                                                                           |                          | Date                                  | 1 0014          |
| FIELD MANAGER                                                                                                                                                              | Office CARLSBAD FIELD O                                                                                                                                                                                                                                                                                                                                                                                                                                                                                                                                                                                                                                                                                                                                                                                                                                                                                                                                                                                                                                                                                                                                                                                                                                                                                                                                                                                                                                                                                                                                                                                                                                                                                                                                                                                                                                                                                                                                                                                                                                                                                                        | FFIÇE                    | <u>  MAR 2</u> 1                      | 2014            |
| Application approval does not warrant or certify that the applicant holds                                                                                                  | legal or equitable title to those rights in                                                                                                                                                                                                                                                                                                                                                                                                                                                                                                                                                                                                                                                                                                                                                                                                                                                                                                                                                                                                                                                                                                                                                                                                                                                                                                                                                                                                                                                                                                                                                                                                                                                                                                                                                                                                                                                                                                                                                                                                                                                                                    | the subject lease which  | h would entitle t                     | he applicant to |
| conduct operations thereon.<br>Conditions of approval, if any, are attached.                                                                                               |                                                                                                                                                                                                                                                                                                                                                                                                                                                                                                                                                                                                                                                                                                                                                                                                                                                                                                                                                                                                                                                                                                                                                                                                                                                                                                                                                                                                                                                                                                                                                                                                                                                                                                                                                                                                                                                                                                                                                                                                                                                                                                                                | APPROVAL F               |                                       |                 |
| Fitle 18 U.S.C. Section 1001 and Title 43 U.S.C. Section 1212, make it Jnited States any false, fictitious or fraudulent statements or representation                      | a crime for any person knowlingly and                                                                                                                                                                                                                                                                                                                                                                                                                                                                                                                                                                                                                                                                                                                                                                                                                                                                                                                                                                                                                                                                                                                                                                                                                                                                                                                                                                                                                                                                                                                                                                                                                                                                                                                                                                                                                                                                                                                                                                                                                                                                                          | willfully to make to a   |                                       |                 |
| Continued on page 2)                                                                                                                                                       | naja ki ki ana s                                                                                                                                                                                                                                                                                                                                                                                                                                                                                                                                                                                                                                                                                                                                                                                                                                                                                                                                                                                                                                                                                                                                                                                                                                                                                                                                                                                                                                                                                                                                                                                                                                                                                                                                                                                                                                                                                                                                                                                                                                                                                                               | *(Instr<br>Carlsbad Cont | uctions on page 2                     | )<br>Pacin      |
|                                                                                                                                                                            | TTACHED FOR                                                                                                                                                                                                                                                                                                                                                                                                                                                                                                                                                                                                                                                                                                                                                                                                                                                                                                                                                                                                                                                                                                                                                                                                                                                                                                                                                                                                                                                                                                                                                                                                                                                                                                                                                                                                                                                                                                                                                                                                                                                                                                                    |                          |                                       | i dasili        |
| pproval Subject to General Requirements<br>& Special Stipulations Attached                                                                                                 | ATTIONS OF ADDO                                                                                                                                                                                                                                                                                                                                                                                                                                                                                                                                                                                                                                                                                                                                                                                                                                                                                                                                                                                                                                                                                                                                                                                                                                                                                                                                                                                                                                                                                                                                                                                                                                                                                                                                                                                                                                                                                                                                                                                                                                                                                                                | VAT ·                    |                                       |                 |
| & Special Stipulations Attached CONI                                                                                                                                       | DITIONS OF APPRO                                                                                                                                                                                                                                                                                                                                                                                                                                                                                                                                                                                                                                                                                                                                                                                                                                                                                                                                                                                                                                                                                                                                                                                                                                                                                                                                                                                                                                                                                                                                                                                                                                                                                                                                                                                                                                                                                                                                                                                                                                                                                                               | VAL                      |                                       |                 |