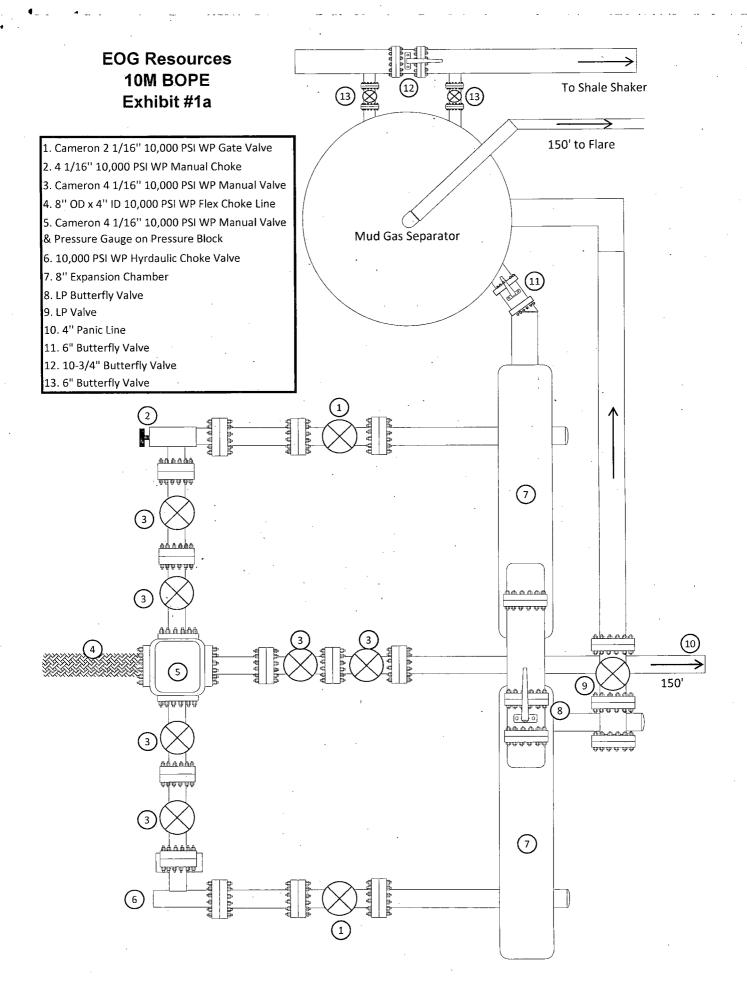

| orm 3160-3<br>March 2012) RECEIVED UNITED STATES                                                                                                                           |                                                                                                                                                                                                                                                                                                                                                                                                                                                                                                                                                                                                                                                                                                                                                                                                                                                                                                                                                                                                                                                                                                                                                                                                                                                                                                                                                                                                                                                                                                                                                                                                                                                                                                                                                                                                                                                                                                                                                                                                                                                                                                                                | , FC                     | ORM APPROVED                          |                 |
|----------------------------------------------------------------------------------------------------------------------------------------------------------------------------|--------------------------------------------------------------------------------------------------------------------------------------------------------------------------------------------------------------------------------------------------------------------------------------------------------------------------------------------------------------------------------------------------------------------------------------------------------------------------------------------------------------------------------------------------------------------------------------------------------------------------------------------------------------------------------------------------------------------------------------------------------------------------------------------------------------------------------------------------------------------------------------------------------------------------------------------------------------------------------------------------------------------------------------------------------------------------------------------------------------------------------------------------------------------------------------------------------------------------------------------------------------------------------------------------------------------------------------------------------------------------------------------------------------------------------------------------------------------------------------------------------------------------------------------------------------------------------------------------------------------------------------------------------------------------------------------------------------------------------------------------------------------------------------------------------------------------------------------------------------------------------------------------------------------------------------------------------------------------------------------------------------------------------------------------------------------------------------------------------------------------------|--------------------------|---------------------------------------|-----------------|
| orm 3160-3<br>March 2012) RECEIVED<br>MAR BUREAU OF LAND MANAGE<br>NMOCD ARTESIA                                                                                           | ERIOR OCD Artesia                                                                                                                                                                                                                                                                                                                                                                                                                                                                                                                                                                                                                                                                                                                                                                                                                                                                                                                                                                                                                                                                                                                                                                                                                                                                                                                                                                                                                                                                                                                                                                                                                                                                                                                                                                                                                                                                                                                                                                                                                                                                                                              |                          | 1B NO. 1004-013<br>res October 31, 20 |                 |
| ARTESIAL                                                                                                                                                                   |                                                                                                                                                                                                                                                                                                                                                                                                                                                                                                                                                                                                                                                                                                                                                                                                                                                                                                                                                                                                                                                                                                                                                                                                                                                                                                                                                                                                                                                                                                                                                                                                                                                                                                                                                                                                                                                                                                                                                                                                                                                                                                                                | 5. Lease Seria           | ıl No.                                |                 |
| NMOCD                                                                                                                                                                      | UNORTHODOX                                                                                                                                                                                                                                                                                                                                                                                                                                                                                                                                                                                                                                                                                                                                                                                                                                                                                                                                                                                                                                                                                                                                                                                                                                                                                                                                                                                                                                                                                                                                                                                                                                                                                                                                                                                                                                                                                                                                                                                                                                                                                                                     | NM-0438                  |                                       |                 |
| APPLICATION FOR PERMIT TO DRIL                                                                                                                                             | LOR REENTERION                                                                                                                                                                                                                                                                                                                                                                                                                                                                                                                                                                                                                                                                                                                                                                                                                                                                                                                                                                                                                                                                                                                                                                                                                                                                                                                                                                                                                                                                                                                                                                                                                                                                                                                                                                                                                                                                                                                                                                                                                                                                                                                 | 6. If Indian, A          | Ilotee or Tribe N                     | ame             |
| a. Type of Work                                                                                                                                                            | TER                                                                                                                                                                                                                                                                                                                                                                                                                                                                                                                                                                                                                                                                                                                                                                                                                                                                                                                                                                                                                                                                                                                                                                                                                                                                                                                                                                                                                                                                                                                                                                                                                                                                                                                                                                                                                                                                                                                                                                                                                                                                                                                            | 7. Unit or CA            | Agreement Nam                         | e and No.       |
| b. Type of Well Oil Well Gas Well Other                                                                                                                                    | X Single Zone Multiple Zon                                                                                                                                                                                                                                                                                                                                                                                                                                                                                                                                                                                                                                                                                                                                                                                                                                                                                                                                                                                                                                                                                                                                                                                                                                                                                                                                                                                                                                                                                                                                                                                                                                                                                                                                                                                                                                                                                                                                                                                                                                                                                                     |                          | e and Well No.<br>aw 8 Fed 8H         | < 387           |
| Name of Operator                                                                                                                                                           | < 1717                                                                                                                                                                                                                                                                                                                                                                                                                                                                                                                                                                                                                                                                                                                                                                                                                                                                                                                                                                                                                                                                                                                                                                                                                                                                                                                                                                                                                                                                                                                                                                                                                                                                                                                                                                                                                                                                                                                                                                                                                                                                                                                         | 9. API Well N            |                                       | 265             |
| EOG Resources Inc.                                                                                                                                                         | 3b. Phone No. (include area c                                                                                                                                                                                                                                                                                                                                                                                                                                                                                                                                                                                                                                                                                                                                                                                                                                                                                                                                                                                                                                                                                                                                                                                                                                                                                                                                                                                                                                                                                                                                                                                                                                                                                                                                                                                                                                                                                                                                                                                                                                                                                                  | 30-015-                  | ool, or Explorato                     |                 |
| P.O. Box 2267 Midland, Texas 79702                                                                                                                                         | 432-686-3689                                                                                                                                                                                                                                                                                                                                                                                                                                                                                                                                                                                                                                                                                                                                                                                                                                                                                                                                                                                                                                                                                                                                                                                                                                                                                                                                                                                                                                                                                                                                                                                                                                                                                                                                                                                                                                                                                                                                                                                                                                                                                                                   |                          | is; Bone Spr                          |                 |
| Location of Well (Report location clearly and in accordance with any                                                                                                       |                                                                                                                                                                                                                                                                                                                                                                                                                                                                                                                                                                                                                                                                                                                                                                                                                                                                                                                                                                                                                                                                                                                                                                                                                                                                                                                                                                                                                                                                                                                                                                                                                                                                                                                                                                                                                                                                                                                                                                                                                                                                                                                                | 11.Sec., T., R           | ., M., or Blk. and                    | Survey or Area  |
| At surface 333' FNL & 583' FWL, NWNW (D)                                                                                                                                   |                                                                                                                                                                                                                                                                                                                                                                                                                                                                                                                                                                                                                                                                                                                                                                                                                                                                                                                                                                                                                                                                                                                                                                                                                                                                                                                                                                                                                                                                                                                                                                                                                                                                                                                                                                                                                                                                                                                                                                                                                                                                                                                                | Sec 8, 1                 | 26S, R31E                             |                 |
| At proposed prod. zone 230' FSL & 860' FWL, SWSW (M)                                                                                                                       |                                                                                                                                                                                                                                                                                                                                                                                                                                                                                                                                                                                                                                                                                                                                                                                                                                                                                                                                                                                                                                                                                                                                                                                                                                                                                                                                                                                                                                                                                                                                                                                                                                                                                                                                                                                                                                                                                                                                                                                                                                                                                                                                |                          | <u>.</u>                              |                 |
| 4. Distance in miles and direction from nearest town or post office*                                                                                                       |                                                                                                                                                                                                                                                                                                                                                                                                                                                                                                                                                                                                                                                                                                                                                                                                                                                                                                                                                                                                                                                                                                                                                                                                                                                                                                                                                                                                                                                                                                                                                                                                                                                                                                                                                                                                                                                                                                                                                                                                                                                                                                                                | 12. County or            | •                                     | 13. State       |
| +/- 48 miles NW fro                                                                                                                                                        |                                                                                                                                                                                                                                                                                                                                                                                                                                                                                                                                                                                                                                                                                                                                                                                                                                                                                                                                                                                                                                                                                                                                                                                                                                                                                                                                                                                                                                                                                                                                                                                                                                                                                                                                                                                                                                                                                                                                                                                                                                                                                                                                |                          | ddy                                   | NM              |
| <ol> <li>Distance from proposed*<br/>location to nearest<br/>property or lease line, ft. 230' BHL, 330' Take Points</li> </ol>                                             | 16. No. of Acres in lease                                                                                                                                                                                                                                                                                                                                                                                                                                                                                                                                                                                                                                                                                                                                                                                                                                                                                                                                                                                                                                                                                                                                                                                                                                                                                                                                                                                                                                                                                                                                                                                                                                                                                                                                                                                                                                                                                                                                                                                                                                                                                                      | 17. Spacing Unit ded     |                                       | l               |
| (Also to nearest drg. unit line, if any)                                                                                                                                   | 2201.36                                                                                                                                                                                                                                                                                                                                                                                                                                                                                                                                                                                                                                                                                                                                                                                                                                                                                                                                                                                                                                                                                                                                                                                                                                                                                                                                                                                                                                                                                                                                                                                                                                                                                                                                                                                                                                                                                                                                                                                                                                                                                                                        | 1                        | 60 acres                              |                 |
| <ol> <li>Distance from proposed location*<br/>to nearest well, drilling, completed,<br/>applied for, on this lease, ft.</li> </ol>                                         | 19. Proposed Depth                                                                                                                                                                                                                                                                                                                                                                                                                                                                                                                                                                                                                                                                                                                                                                                                                                                                                                                                                                                                                                                                                                                                                                                                                                                                                                                                                                                                                                                                                                                                                                                                                                                                                                                                                                                                                                                                                                                                                                                                                                                                                                             | 20.BLM/BIA Bond          | No. on file                           |                 |
| 30' to 7H Quad Pac                                                                                                                                                         | 3 8700 V - 13555 M                                                                                                                                                                                                                                                                                                                                                                                                                                                                                                                                                                                                                                                                                                                                                                                                                                                                                                                                                                                                                                                                                                                                                                                                                                                                                                                                                                                                                                                                                                                                                                                                                                                                                                                                                                                                                                                                                                                                                                                                                                                                                                             | ,                        | NM 2308                               | ·               |
| 1. Elevations (Show whether DF, KDB, RT, GL, etc.                                                                                                                          | 22. Approximate date work will st                                                                                                                                                                                                                                                                                                                                                                                                                                                                                                                                                                                                                                                                                                                                                                                                                                                                                                                                                                                                                                                                                                                                                                                                                                                                                                                                                                                                                                                                                                                                                                                                                                                                                                                                                                                                                                                                                                                                                                                                                                                                                              | art* 23.Estim            | ated duration                         |                 |
| 3278'GL                                                                                                                                                                    | 05/01/14                                                                                                                                                                                                                                                                                                                                                                                                                                                                                                                                                                                                                                                                                                                                                                                                                                                                                                                                                                                                                                                                                                                                                                                                                                                                                                                                                                                                                                                                                                                                                                                                                                                                                                                                                                                                                                                                                                                                                                                                                                                                                                                       |                          | 30 days                               |                 |
|                                                                                                                                                                            | 24. Attachments                                                                                                                                                                                                                                                                                                                                                                                                                                                                                                                                                                                                                                                                                                                                                                                                                                                                                                                                                                                                                                                                                                                                                                                                                                                                                                                                                                                                                                                                                                                                                                                                                                                                                                                                                                                                                                                                                                                                                                                                                                                                                                                |                          |                                       |                 |
| he following, completed in accordance with the requirements of Onshore                                                                                                     | Oil and Gas Order No. 1, must be attach                                                                                                                                                                                                                                                                                                                                                                                                                                                                                                                                                                                                                                                                                                                                                                                                                                                                                                                                                                                                                                                                                                                                                                                                                                                                                                                                                                                                                                                                                                                                                                                                                                                                                                                                                                                                                                                                                                                                                                                                                                                                                        | ed to this form:         |                                       |                 |
| <ul> <li>Well plat certified by a registered surveyor.</li> <li>A Drilling Plan.</li> <li>A Surface Use Plan (if the location is on National Forest System Land</li> </ul> | 4. Bond to cover the operative description of the second s | tions unless covered by  | an existing bond                      | on file (see    |
| SUPO must be filed with the appropriate Forest Service Office).                                                                                                            | 6. Such other site specific<br>BLM                                                                                                                                                                                                                                                                                                                                                                                                                                                                                                                                                                                                                                                                                                                                                                                                                                                                                                                                                                                                                                                                                                                                                                                                                                                                                                                                                                                                                                                                                                                                                                                                                                                                                                                                                                                                                                                                                                                                                                                                                                                                                             | information and/or pla   | is as may be requ                     | ired by the     |
| 5. Signature                                                                                                                                                               | Name (Printed/Typed)                                                                                                                                                                                                                                                                                                                                                                                                                                                                                                                                                                                                                                                                                                                                                                                                                                                                                                                                                                                                                                                                                                                                                                                                                                                                                                                                                                                                                                                                                                                                                                                                                                                                                                                                                                                                                                                                                                                                                                                                                                                                                                           |                          | Date                                  |                 |
| Stan Was                                                                                                                                                                   | Stan Wagner                                                                                                                                                                                                                                                                                                                                                                                                                                                                                                                                                                                                                                                                                                                                                                                                                                                                                                                                                                                                                                                                                                                                                                                                                                                                                                                                                                                                                                                                                                                                                                                                                                                                                                                                                                                                                                                                                                                                                                                                                                                                                                                    |                          | 11/2                                  | 11/2013         |
| itle //<br>Regulatory Analyst                                                                                                                                              |                                                                                                                                                                                                                                                                                                                                                                                                                                                                                                                                                                                                                                                                                                                                                                                                                                                                                                                                                                                                                                                                                                                                                                                                                                                                                                                                                                                                                                                                                                                                                                                                                                                                                                                                                                                                                                                                                                                                                                                                                                                                                                                                |                          | -<br>                                 |                 |
| Approved by (Signautre)<br>ISI STEPHEN J. CAFFEY                                                                                                                           | Name (Printed/Typed)                                                                                                                                                                                                                                                                                                                                                                                                                                                                                                                                                                                                                                                                                                                                                                                                                                                                                                                                                                                                                                                                                                                                                                                                                                                                                                                                                                                                                                                                                                                                                                                                                                                                                                                                                                                                                                                                                                                                                                                                                                                                                                           |                          | Date                                  | 1 0014          |
| FIELD MANAGER                                                                                                                                                              | Office CARLSBAD FIELD O                                                                                                                                                                                                                                                                                                                                                                                                                                                                                                                                                                                                                                                                                                                                                                                                                                                                                                                                                                                                                                                                                                                                                                                                                                                                                                                                                                                                                                                                                                                                                                                                                                                                                                                                                                                                                                                                                                                                                                                                                                                                                                        | FFIÇE                    | <u>  MAR 2</u> 1                      | 2014            |
| Application approval does not warrant or certify that the applicant holds                                                                                                  | legal or equitable title to those rights in                                                                                                                                                                                                                                                                                                                                                                                                                                                                                                                                                                                                                                                                                                                                                                                                                                                                                                                                                                                                                                                                                                                                                                                                                                                                                                                                                                                                                                                                                                                                                                                                                                                                                                                                                                                                                                                                                                                                                                                                                                                                                    | the subject lease which  | h would entitle t                     | he applicant to |
| conduct operations thereon.<br>Conditions of approval, if any, are attached.                                                                                               |                                                                                                                                                                                                                                                                                                                                                                                                                                                                                                                                                                                                                                                                                                                                                                                                                                                                                                                                                                                                                                                                                                                                                                                                                                                                                                                                                                                                                                                                                                                                                                                                                                                                                                                                                                                                                                                                                                                                                                                                                                                                                                                                | APPROVAL F               |                                       |                 |
| Fitle 18 U.S.C. Section 1001 and Title 43 U.S.C. Section 1212, make it Jnited States any false, fictitious or fraudulent statements or representation                      | a crime for any person knowlingly and                                                                                                                                                                                                                                                                                                                                                                                                                                                                                                                                                                                                                                                                                                                                                                                                                                                                                                                                                                                                                                                                                                                                                                                                                                                                                                                                                                                                                                                                                                                                                                                                                                                                                                                                                                                                                                                                                                                                                                                                                                                                                          | willfully to make to a   |                                       |                 |
| Continued on page 2)                                                                                                                                                       | naja ki ki ana s                                                                                                                                                                                                                                                                                                                                                                                                                                                                                                                                                                                                                                                                                                                                                                                                                                                                                                                                                                                                                                                                                                                                                                                                                                                                                                                                                                                                                                                                                                                                                                                                                                                                                                                                                                                                                                                                                                                                                                                                                                                                                                               | *(Instr<br>Carlsbad Cont | uctions on page 2                     | )<br>Pacin      |
|                                                                                                                                                                            | TTACHED FOR                                                                                                                                                                                                                                                                                                                                                                                                                                                                                                                                                                                                                                                                                                                                                                                                                                                                                                                                                                                                                                                                                                                                                                                                                                                                                                                                                                                                                                                                                                                                                                                                                                                                                                                                                                                                                                                                                                                                                                                                                                                                                                                    |                          |                                       | i dasili        |
| pproval Subject to General Requirements<br>& Special Stipulations Attached                                                                                                 | ATTIONS OF ADDO                                                                                                                                                                                                                                                                                                                                                                                                                                                                                                                                                                                                                                                                                                                                                                                                                                                                                                                                                                                                                                                                                                                                                                                                                                                                                                                                                                                                                                                                                                                                                                                                                                                                                                                                                                                                                                                                                                                                                                                                                                                                                                                | VAT ·                    |                                       |                 |
| & Special Stipulations Attached CONI                                                                                                                                       | DITIONS OF APPRO                                                                                                                                                                                                                                                                                                                                                                                                                                                                                                                                                                                                                                                                                                                                                                                                                                                                                                                                                                                                                                                                                                                                                                                                                                                                                                                                                                                                                                                                                                                                                                                                                                                                                                                                                                                                                                                                                                                                                                                                                                                                                                               | VAL                      |                                       |                 |