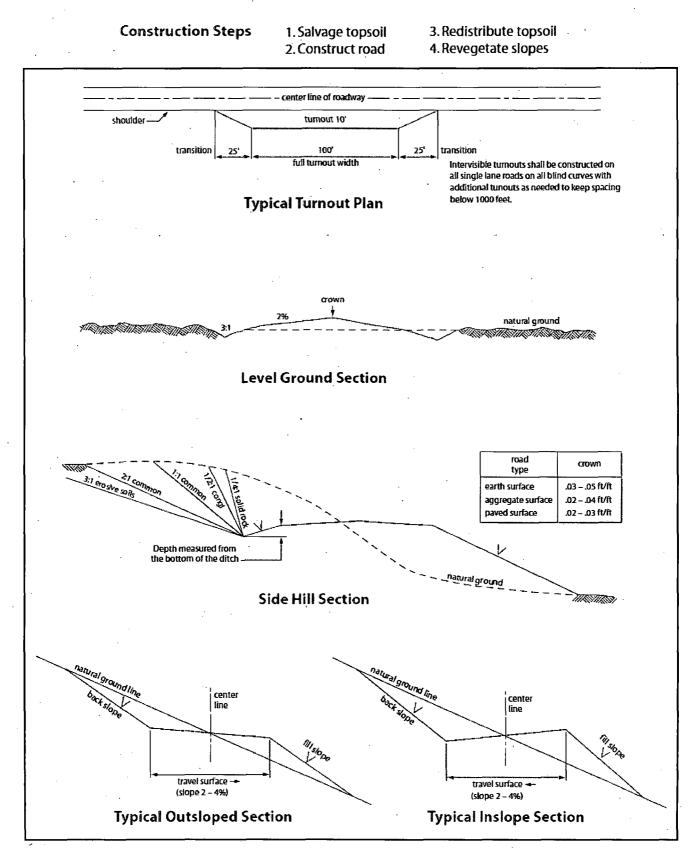

ng, the water flow shall drain water into a lead-off ditch. Spacing interval shall be determined by the following formula:

400 foot road with 4% road slope: 400' + 100' = 200' lead-off ditch interval 4%

#### Cattleguards

An appropriately sized cattleguard sufficient to carry out the project shall be installed and maintained at fence/road crossings. Any existing cattleguards on the access road route shall be repaired or replaced if they are damaged or have deteriorated beyond practical use. The operator shall be responsible for the condition of the existing cattleguards that are in place and are utilized during lease operations.

### **Public Access**

Public access on this road shall not be restricted by the operator without specific written approval granted by the Authorized Officer.



Figure<sup>®</sup>1. Cross-sections and plans for typical road sections representative of BLM resource or FS local and higher-class roads.

# VII. DRILLING

\$

#### A. DRILLING OPERATIONS REQUIREMENTS

The BLM is to be notified in advance for a representative to witness:

- a. Spudding well (minimum of 24 hours)
- b. Setting and/or Cementing of all casing strings (minimum of 4 hours)
- c: BOPE tests (minimum of 4 hours)

#### **Eddy County**

Call the Carlsbad Field Office, 620 East Greene St., Carlsbad, NM 88220, (575) 361-2822

- 1. Although Hydrogen Sulfide has not been reported in the area, it is always a potential hazard. If Hydrogen Sulfide is encountered, report measured amounts and formations to the BLM. Operator has stated that they will have monitoring equipment in place prior