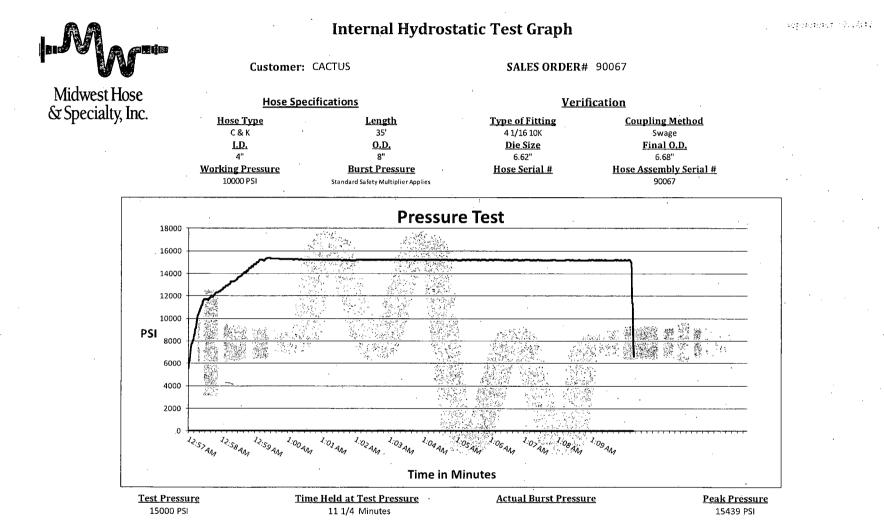

| orm 3160-3<br>March 2012) RECEIVED UNITED STATES                                                                                                                           |                                                                                                                                                                                                                                                                                                                                                                                                                                                                                                                                                                                                                                                                                                                                                                                                                                                                                                                                                                                                                                                                                                                                                                                                                                                                                                                                                                                                                                                                                                                                                                                                                                                                                                                                                                                                                                                                                                                                                                                                                                                                                                                                | , FC                     | ORM APPROVED                          |                 |
|----------------------------------------------------------------------------------------------------------------------------------------------------------------------------|--------------------------------------------------------------------------------------------------------------------------------------------------------------------------------------------------------------------------------------------------------------------------------------------------------------------------------------------------------------------------------------------------------------------------------------------------------------------------------------------------------------------------------------------------------------------------------------------------------------------------------------------------------------------------------------------------------------------------------------------------------------------------------------------------------------------------------------------------------------------------------------------------------------------------------------------------------------------------------------------------------------------------------------------------------------------------------------------------------------------------------------------------------------------------------------------------------------------------------------------------------------------------------------------------------------------------------------------------------------------------------------------------------------------------------------------------------------------------------------------------------------------------------------------------------------------------------------------------------------------------------------------------------------------------------------------------------------------------------------------------------------------------------------------------------------------------------------------------------------------------------------------------------------------------------------------------------------------------------------------------------------------------------------------------------------------------------------------------------------------------------|--------------------------|---------------------------------------|-----------------|
| orm 3160-3<br>March 2012) RECEIVED<br>MAR BUREAU OF LAND MANAGE<br>NMOCD ARTESIA                                                                                           | ERIOR OCD Artesia                                                                                                                                                                                                                                                                                                                                                                                                                                                                                                                                                                                                                                                                                                                                                                                                                                                                                                                                                                                                                                                                                                                                                                                                                                                                                                                                                                                                                                                                                                                                                                                                                                                                                                                                                                                                                                                                                                                                                                                                                                                                                                              |                          | 1B NO. 1004-013<br>res October 31, 20 |                 |
| ARTESIAL                                                                                                                                                                   |                                                                                                                                                                                                                                                                                                                                                                                                                                                                                                                                                                                                                                                                                                                                                                                                                                                                                                                                                                                                                                                                                                                                                                                                                                                                                                                                                                                                                                                                                                                                                                                                                                                                                                                                                                                                                                                                                                                                                                                                                                                                                                                                | 5. Lease Seria           | ıl No.                                |                 |
| NMOCD                                                                                                                                                                      | UNORTHODOX                                                                                                                                                                                                                                                                                                                                                                                                                                                                                                                                                                                                                                                                                                                                                                                                                                                                                                                                                                                                                                                                                                                                                                                                                                                                                                                                                                                                                                                                                                                                                                                                                                                                                                                                                                                                                                                                                                                                                                                                                                                                                                                     | NM-0438                  |                                       |                 |
| APPLICATION FOR PERMIT TO DRIL                                                                                                                                             | LOR REENTERION                                                                                                                                                                                                                                                                                                                                                                                                                                                                                                                                                                                                                                                                                                                                                                                                                                                                                                                                                                                                                                                                                                                                                                                                                                                                                                                                                                                                                                                                                                                                                                                                                                                                                                                                                                                                                                                                                                                                                                                                                                                                                                                 | 6. If Indian, A          | Ilotee or Tribe N                     | ame             |
| a. Type of Work                                                                                                                                                            | TER                                                                                                                                                                                                                                                                                                                                                                                                                                                                                                                                                                                                                                                                                                                                                                                                                                                                                                                                                                                                                                                                                                                                                                                                                                                                                                                                                                                                                                                                                                                                                                                                                                                                                                                                                                                                                                                                                                                                                                                                                                                                                                                            | 7. Unit or CA            | Agreement Nam                         | e and No.       |
| b. Type of Well Oil Well Gas Well Other                                                                                                                                    | X Single Zone Multiple Zon                                                                                                                                                                                                                                                                                                                                                                                                                                                                                                                                                                                                                                                                                                                                                                                                                                                                                                                                                                                                                                                                                                                                                                                                                                                                                                                                                                                                                                                                                                                                                                                                                                                                                                                                                                                                                                                                                                                                                                                                                                                                                                     |                          | e and Well No.<br>aw 8 Fed 8H         | < 387           |
| Name of Operator                                                                                                                                                           | < 1717                                                                                                                                                                                                                                                                                                                                                                                                                                                                                                                                                                                                                                                                                                                                                                                                                                                                                                                                                                                                                                                                                                                                                                                                                                                                                                                                                                                                                                                                                                                                                                                                                                                                                                                                                                                                                                                                                                                                                                                                                                                                                                                         | 9. API Well N            |                                       | 265             |
| EOG Resources Inc.                                                                                                                                                         | 3b. Phone No. (include area c                                                                                                                                                                                                                                                                                                                                                                                                                                                                                                                                                                                                                                                                                                                                                                                                                                                                                                                                                                                                                                                                                                                                                                                                                                                                                                                                                                                                                                                                                                                                                                                                                                                                                                                                                                                                                                                                                                                                                                                                                                                                                                  | 30-015-                  | ool, or Explorato                     |                 |
| P.O. Box 2267 Midland, Texas 79702                                                                                                                                         | 432-686-3689                                                                                                                                                                                                                                                                                                                                                                                                                                                                                                                                                                                                                                                                                                                                                                                                                                                                                                                                                                                                                                                                                                                                                                                                                                                                                                                                                                                                                                                                                                                                                                                                                                                                                                                                                                                                                                                                                                                                                                                                                                                                                                                   |                          | is; Bone Spr                          |                 |
| Location of Well (Report location clearly and in accordance with any                                                                                                       |                                                                                                                                                                                                                                                                                                                                                                                                                                                                                                                                                                                                                                                                                                                                                                                                                                                                                                                                                                                                                                                                                                                                                                                                                                                                                                                                                                                                                                                                                                                                                                                                                                                                                                                                                                                                                                                                                                                                                                                                                                                                                                                                | 11.Sec., T., R           | ., M., or Blk. and                    | Survey or Area  |
| At surface 333' FNL & 583' FWL, NWNW (D)                                                                                                                                   |                                                                                                                                                                                                                                                                                                                                                                                                                                                                                                                                                                                                                                                                                                                                                                                                                                                                                                                                                                                                                                                                                                                                                                                                                                                                                                                                                                                                                                                                                                                                                                                                                                                                                                                                                                                                                                                                                                                                                                                                                                                                                                                                | Sec 8, 1                 | 26S, R31E                             |                 |
| At proposed prod. zone 230' FSL & 860' FWL, SWSW (M)                                                                                                                       |                                                                                                                                                                                                                                                                                                                                                                                                                                                                                                                                                                                                                                                                                                                                                                                                                                                                                                                                                                                                                                                                                                                                                                                                                                                                                                                                                                                                                                                                                                                                                                                                                                                                                                                                                                                                                                                                                                                                                                                                                                                                                                                                |                          | <u>.</u>                              |                 |
| 4. Distance in miles and direction from nearest town or post office*                                                                                                       |                                                                                                                                                                                                                                                                                                                                                                                                                                                                                                                                                                                                                                                                                                                                                                                                                                                                                                                                                                                                                                                                                                                                                                                                                                                                                                                                                                                                                                                                                                                                                                                                                                                                                                                                                                                                                                                                                                                                                                                                                                                                                                                                | 12. County or            | •                                     | 13. State       |
| +/- 48 miles NW fro                                                                                                                                                        |                                                                                                                                                                                                                                                                                                                                                                                                                                                                                                                                                                                                                                                                                                                                                                                                                                                                                                                                                                                                                                                                                                                                                                                                                                                                                                                                                                                                                                                                                                                                                                                                                                                                                                                                                                                                                                                                                                                                                                                                                                                                                                                                |                          | ddy                                   | NM              |
| <ol> <li>Distance from proposed*<br/>location to nearest<br/>property or lease line, ft. 230' BHL, 330' Take Points</li> </ol>                                             | 16. No. of Acres in lease                                                                                                                                                                                                                                                                                                                                                                                                                                                                                                                                                                                                                                                                                                                                                                                                                                                                                                                                                                                                                                                                                                                                                                                                                                                                                                                                                                                                                                                                                                                                                                                                                                                                                                                                                                                                                                                                                                                                                                                                                                                                                                      | 17. Spacing Unit ded     |                                       | l               |
| (Also to nearest drg. unit line, if any)                                                                                                                                   | 2201.36                                                                                                                                                                                                                                                                                                                                                                                                                                                                                                                                                                                                                                                                                                                                                                                                                                                                                                                                                                                                                                                                                                                                                                                                                                                                                                                                                                                                                                                                                                                                                                                                                                                                                                                                                                                                                                                                                                                                                                                                                                                                                                                        | 1                        | 60 acres                              |                 |
| <ol> <li>Distance from proposed location*<br/>to nearest well, drilling, completed,<br/>applied for, on this lease, ft.</li> </ol>                                         | 19. Proposed Depth                                                                                                                                                                                                                                                                                                                                                                                                                                                                                                                                                                                                                                                                                                                                                                                                                                                                                                                                                                                                                                                                                                                                                                                                                                                                                                                                                                                                                                                                                                                                                                                                                                                                                                                                                                                                                                                                                                                                                                                                                                                                                                             | 20.BLM/BIA Bond          | No. on file                           |                 |
| 30' to 7H Quad Pac                                                                                                                                                         | 3 8700 V - 13555 M                                                                                                                                                                                                                                                                                                                                                                                                                                                                                                                                                                                                                                                                                                                                                                                                                                                                                                                                                                                                                                                                                                                                                                                                                                                                                                                                                                                                                                                                                                                                                                                                                                                                                                                                                                                                                                                                                                                                                                                                                                                                                                             | ,                        | NM 2308                               | ·               |
| 1. Elevations (Show whether DF, KDB, RT, GL, etc.                                                                                                                          | 22. Approximate date work will st                                                                                                                                                                                                                                                                                                                                                                                                                                                                                                                                                                                                                                                                                                                                                                                                                                                                                                                                                                                                                                                                                                                                                                                                                                                                                                                                                                                                                                                                                                                                                                                                                                                                                                                                                                                                                                                                                                                                                                                                                                                                                              | art* 23.Estim            | ated duration                         |                 |
| 3278'GL                                                                                                                                                                    | 05/01/14                                                                                                                                                                                                                                                                                                                                                                                                                                                                                                                                                                                                                                                                                                                                                                                                                                                                                                                                                                                                                                                                                                                                                                                                                                                                                                                                                                                                                                                                                                                                                                                                                                                                                                                                                                                                                                                                                                                                                                                                                                                                                                                       |                          | 30 days                               |                 |
|                                                                                                                                                                            | 24. Attachments                                                                                                                                                                                                                                                                                                                                                                                                                                                                                                                                                                                                                                                                                                                                                                                                                                                                                                                                                                                                                                                                                                                                                                                                                                                                                                                                                                                                                                                                                                                                                                                                                                                                                                                                                                                                                                                                                                                                                                                                                                                                                                                |                          |                                       |                 |
| he following, completed in accordance with the requirements of Onshore                                                                                                     | Oil and Gas Order No. 1, must be attach                                                                                                                                                                                                                                                                                                                                                                                                                                                                                                                                                                                                                                                                                                                                                                                                                                                                                                                                                                                                                                                                                                                                                                                                                                                                                                                                                                                                                                                                                                                                                                                                                                                                                                                                                                                                                                                                                                                                                                                                                                                                                        | ed to this form:         |                                       |                 |
| <ul> <li>Well plat certified by a registered surveyor.</li> <li>A Drilling Plan.</li> <li>A Surface Use Plan (if the location is on National Forest System Land</li> </ul> | 4. Bond to cover the operative description of the second s | tions unless covered by  | an existing bond                      | on file (see    |
| SUPO must be filed with the appropriate Forest Service Office).                                                                                                            | 6. Such other site specific<br>BLM                                                                                                                                                                                                                                                                                                                                                                                                                                                                                                                                                                                                                                                                                                                                                                                                                                                                                                                                                                                                                                                                                                                                                                                                                                                                                                                                                                                                                                                                                                                                                                                                                                                                                                                                                                                                                                                                                                                                                                                                                                                                                             | information and/or pla   | is as may be requ                     | ired by the     |
| 5. Signature                                                                                                                                                               | Name (Printed/Typed)                                                                                                                                                                                                                                                                                                                                                                                                                                                                                                                                                                                                                                                                                                                                                                                                                                                                                                                                                                                                                                                                                                                                                                                                                                                                                                                                                                                                                                                                                                                                                                                                                                                                                                                                                                                                                                                                                                                                                                                                                                                                                                           |                          | Date                                  |                 |
| Stan Was                                                                                                                                                                   | Stan Wagner                                                                                                                                                                                                                                                                                                                                                                                                                                                                                                                                                                                                                                                                                                                                                                                                                                                                                                                                                                                                                                                                                                                                                                                                                                                                                                                                                                                                                                                                                                                                                                                                                                                                                                                                                                                                                                                                                                                                                                                                                                                                                                                    |                          | 11/2                                  | 11/2013         |
| itle //<br>Regulatory Analyst                                                                                                                                              |                                                                                                                                                                                                                                                                                                                                                                                                                                                                                                                                                                                                                                                                                                                                                                                                                                                                                                                                                                                                                                                                                                                                                                                                                                                                                                                                                                                                                                                                                                                                                                                                                                                                                                                                                                                                                                                                                                                                                                                                                                                                                                                                |                          | -<br>                                 |                 |
| Approved by (Signautre)<br>ISI STEPHEN J. CAFFEY                                                                                                                           | Name (Printed/Typed)                                                                                                                                                                                                                                                                                                                                                                                                                                                                                                                                                                                                                                                                                                                                                                                                                                                                                                                                                                                                                                                                                                                                                                                                                                                                                                                                                                                                                                                                                                                                                                                                                                                                                                                                                                                                                                                                                                                                                                                                                                                                                                           |                          | Date                                  | 1 0014          |
| FIELD MANAGER                                                                                                                                                              | Office CARLSBAD FIELD O                                                                                                                                                                                                                                                                                                                                                                                                                                                                                                                                                                                                                                                                                                                                                                                                                                                                                                                                                                                                                                                                                                                                                                                                                                                                                                                                                                                                                                                                                                                                                                                                                                                                                                                                                                                                                                                                                                                                                                                                                                                                                                        | FFIÇE                    | <u>  MAR 2</u> 1                      | 2014            |
| Application approval does not warrant or certify that the applicant holds                                                                                                  | legal or equitable title to those rights in                                                                                                                                                                                                                                                                                                                                                                                                                                                                                                                                                                                                                                                                                                                                                                                                                                                                                                                                                                                                                                                                                                                                                                                                                                                                                                                                                                                                                                                                                                                                                                                                                                                                                                                                                                                                                                                                                                                                                                                                                                                                                    | the subject lease which  | h would entitle t                     | he applicant to |
| conduct operations thereon.<br>Conditions of approval, if any, are attached.                                                                                               |                                                                                                                                                                                                                                                                                                                                                                                                                                                                                                                                                                                                                                                                                                                                                                                                                                                                                                                                                                                                                                                                                                                                                                                                                                                                                                                                                                                                                                                                                                                                                                                                                                                                                                                                                                                                                                                                                                                                                                                                                                                                                                                                | APPROVAL F               |                                       |                 |
| Fitle 18 U.S.C. Section 1001 and Title 43 U.S.C. Section 1212, make it Jnited States any false, fictitious or fraudulent statements or representation                      | a crime for any person knowlingly and                                                                                                                                                                                                                                                                                                                                                                                                                                                                                                                                                                                                                                                                                                                                                                                                                                                                                                                                                                                                                                                                                                                                                                                                                                                                                                                                                                                                                                                                                                                                                                                                                                                                                                                                                                                                                                                                                                                                                                                                                                                                                          | willfully to make to a   |                                       |                 |
| Continued on page 2)                                                                                                                                                       | naja ki ki ana s                                                                                                                                                                                                                                                                                                                                                                                                                                                                                                                                                                                                                                                                                                                                                                                                                                                                                                                                                                                                                                                                                                                                                                                                                                                                                                                                                                                                                                                                                                                                                                                                                                                                                                                                                                                                                                                                                                                                                                                                                                                                                                               | *(Instr<br>Carlsbad Cont | uctions on page 2                     | )<br>Pacin      |
|                                                                                                                                                                            | TTACHED FOR                                                                                                                                                                                                                                                                                                                                                                                                                                                                                                                                                                                                                                                                                                                                                                                                                                                                                                                                                                                                                                                                                                                                                                                                                                                                                                                                                                                                                                                                                                                                                                                                                                                                                                                                                                                                                                                                                                                                                                                                                                                                                                                    |                          |                                       | i dasili        |
| pproval Subject to General Requirements<br>& Special Stipulations Attached                                                                                                 | ATTIONS OF ADDO                                                                                                                                                                                                                                                                                                                                                                                                                                                                                                                                                                                                                                                                                                                                                                                                                                                                                                                                                                                                                                                                                                                                                                                                                                                                                                                                                                                                                                                                                                                                                                                                                                                                                                                                                                                                                                                                                                                                                                                                                                                                                                                | VAT ·                    |                                       |                 |
| & Special Stipulations Attached CONI                                                                                                                                       | DITIONS OF APPRO                                                                                                                                                                                                                                                                                                                                                                                                                                                                                                                                                                                                                                                                                                                                                                                                                                                                                                                                                                                                                                                                                                                                                                                                                                                                                                                                                                                                                                                                                                                                                                                                                                                                                                                                                                                                                                                                                                                                                                                                                                                                                                               | VAL                      |                                       |                 |