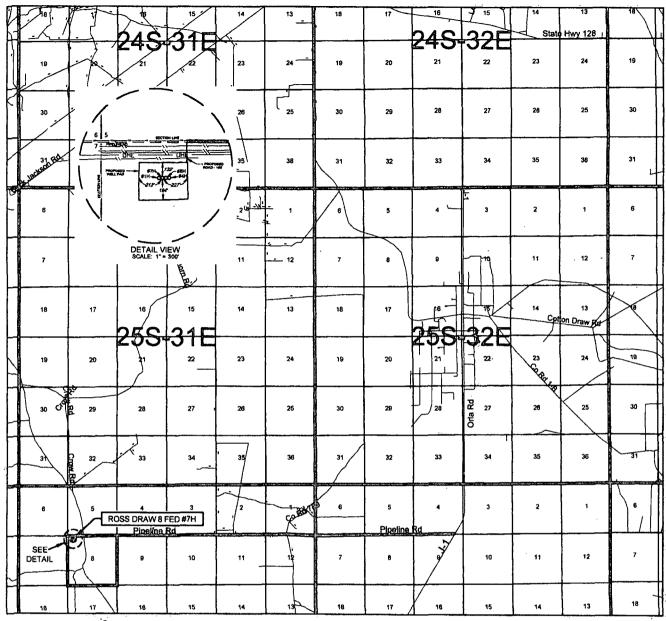

# EXHIBIT 2 VICINITY MAP

Seog resources, Inc.

 SECTION
 8
 TWP
 26-S
 RGE
 31-E
 SURVEY
 N.M.P.M.

 COUNTY
 EDDY
 STATE
 NM

 DESCRIPTION
 333' FNL & 553' FWL

 DISTANCE & DIRECTION
 FROM INT. OF NM-18 N & NM-128,

 GO WEST ON NM-128 W ±30.0 MILES, THENCE SOUTH (LEFT) ON CR.1/

J-1/ORLA RD. ±10.5 MILES, THENCE WEST (RIGHT) ON PIPELINE RD. ±7.8 MILES TO A POINT ±160 FEET NORTH OF THE LOCATION.

THIS EASEMENT/SERVITUDE LOCATION SHOWN HEREON HAS BEEN SURVEYED ON THE GROUND UNDER MY SUPERVISION AND PREPARED ACCORDING TO THE EVIDENCE FOUND AT THE TIME OF SURVEY, AND DATA PROVIDED BY EOR RESOURCES, INC. THIS CERTIFICATION IS MADE AND LIMITED TO THOSE PERSONS OR ENTITIES SHOWN ON THE FACE OF THIS PLAT AND IS NON-TRANSFERABLE. THIS SURVEY IS CERTIFIED FOR THIS TRANSACTION ONLY.