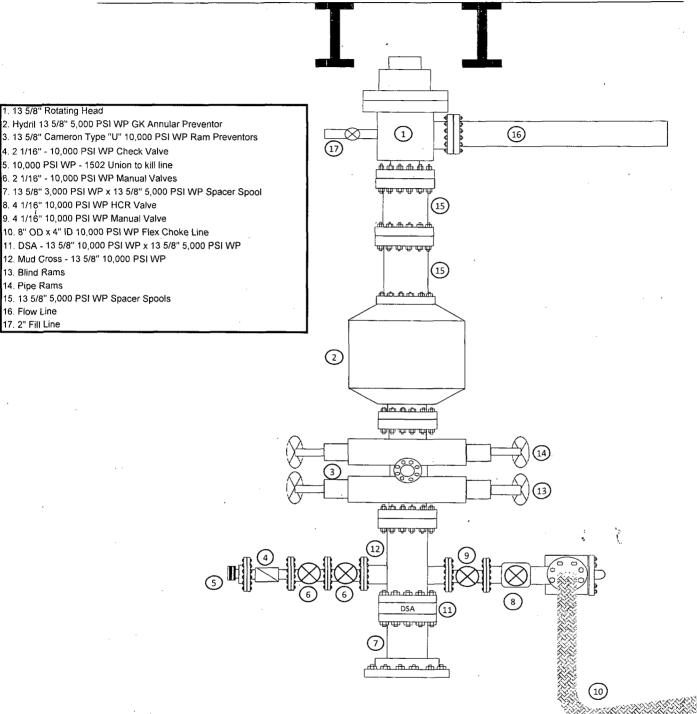

## 5. MINIMUM SPECIFICATIONS FOR PRESSURE CONTROL:

Variance is requested to use a co-flex line between the BOP and choke manifold (instead of using a 4" OD steel line).

The minimum blowout preventer equipment (BOPE) shown in Exhibit #1 will consist of a double ram-type (10,000 psi WP) preventer and an annular preventer (5000-psi WP). Both units will be hydraulically operated and the ram-type will be equipped with blind rams on bottom and drill pipe rams on top. All BOPE will be tested in accordance with Onshore Oil & Gas order No. 2.

3000 psi BOPE is adequate for this application. Due to the 3000 psi BOPE requirement no FIT tests are planned.

Before drilling out of the surface casing, the ram-type BOP and accessory equipment will be tested to 2000/250 psig and the annular preventer to 2000/250 psig. The surface casing will be tested to 1500 psi for 30 minutes.

Before drilling out of the intermediate casing, the ram-type BOP and accessory equipment will be tested to 3000/250 psig and the annular preventer to 3000/250 psig. The intermediate casing will be tested to 2000 psi for 30 minutes.

Pipe rams will be operationally checked each 24-hour period. Blind rams will be operationally checked on each trip out of the hole. These checks will be noted on the daily tour sheets.

A hydraulically operated choke will be installed prior to drilling out of the intermediate casing shoe.