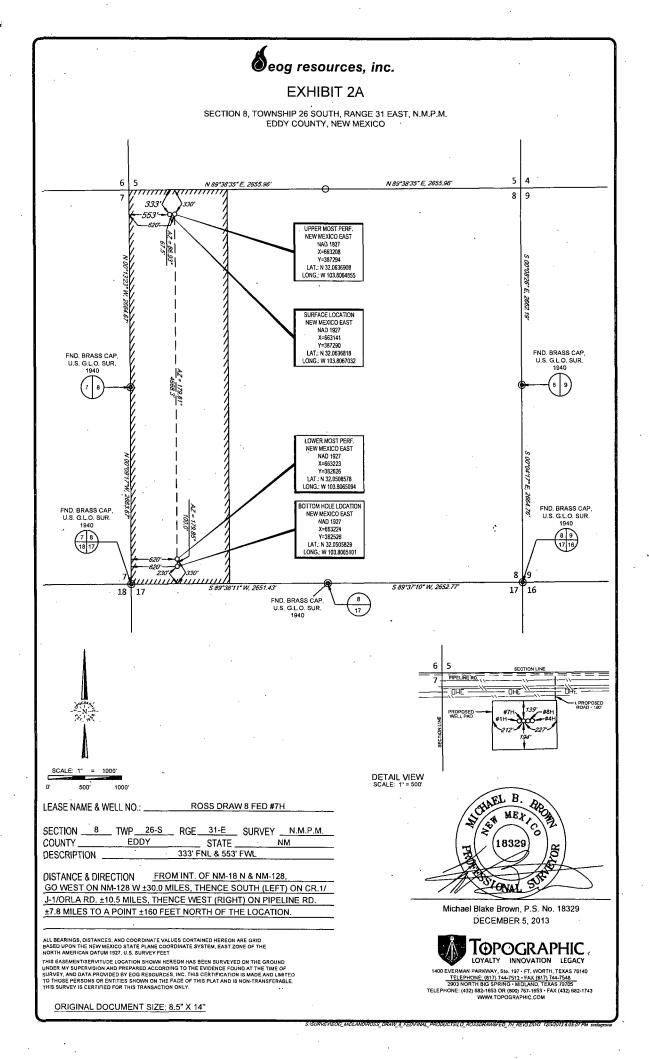

# EXHIBIT 2 VICINITY MAP

Seog resources, Inc.

 SECTION
 8
 TWP
 26-S
 RGE
 31-E
 SURVEY
 N.M.P.M.

 COUNTY
 EDDY
 STATE
 NM

 DESCRIPTION
 333' FNL & 553' FWL

 DISTANCE & DIRECTION
 FROM INT. OF NM-18 N & NM-128,

 GO WEST ON NM-128 W ±30.0 MILES, THENCE SOUTH (LEFT) ON CR.1/

J-1/ORLA RD. ±10.5 MILES, THENCE WEST (RIGHT) ON PIPELINE RD. ±7.8 MILES TO A POINT ±160 FEET NORTH OF THE LOCATION.

THIS EASEMENT/SERVITUDE LOCATION SHOWN HEREON HAS BEEN SURVEYED ON THE GROUND UNDER MY SUPERVISION AND PREPARED ACCORDING TO THE EVIDENCE FOUND AT THE TIME OF SURVEY, AND DATA PROVIDED BY EOR RESOURCES, INC. THIS CERTIFICATION IS MADE AND LIMITED TO THOSE PERSONS OR ENTITIES SHOWN ON THE FACE OF THIS PLAT AND IS NON-TRANSFERABLE. THIS SURVEY IS CERTIFIED FOR THIS TRANSACTION ONLY.

ALL BEARINGS, DISTANCES, AND COORDINATE VALUES CONTAINED HEREON ARE GRID BASED UPON THE NEW MEXICO STATE PLANE COORDINATE SYSTEM, EAST ZONE OF THE NORTH AMERICAN DATUM 1927, U.S. SURVEY FEET.

1400 EVERMAN PARKWAY, Sta. 197 • FT. WORTH, TEXAS 76140

## SECTION 8, TOWNSHIP 26 SOUTH, RANGE 31 EAST, N.M.P.M. EDDY COUNTY, NEW MEXICO

DETAIL VIEW SCALE: 1" = 100'

 LEGEND
 LEASE NAME & WELL NO.:
 ROSS DRAW 8 FED #7H

 #7H LATITUDE
 N 32.0636818
 #7H LONGITUDE
 W 103.8067032

 ROSS DRAW 8 FED #7H
 W 103.8067032
 #7H LONGITUDE
 W 103.8067032

 SECTION LINE
 EXISTING PIPELINE
 FENCE LINE
 -N 

SCALE: NTS

ALL BEARINGS, DISTANCES, AND COORDINATE VALUES CONTAINED HEREON ARE GRID BASED UPON THE NEW MEXICO STATE PLANE COORDINATE SYSTEM, EAST ZONE OF THE NORTH AMERICAN DATUM 1927, U.S. SURVEY FEET

THIS EASEMENT/SERVITUDE LOCATION SHOWN HEREON HAS BEEN SURVEYED ON THE GROUND UNDER MY SUPERVISION AND PREPARED ACCORDING TO THE EVIDENCE FOUND AT THE TIME OF SURVEY, AND DATA PROVIDED BY EOG RESOURCES, INC. THIS CERTIFICATION IS MADE AND LIMITED TO THOSE PERSONS OR ENTITIES SHOWN ON THE FACE OF THIS PLAT AND IS NON-TRANSFERABLE. THIS SURVEY IS CERTIFIED FOR THIS TRANSACTION ONLY.