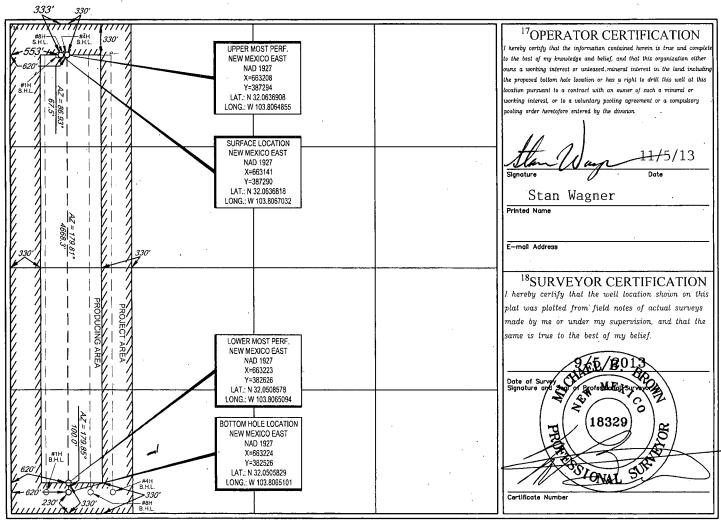

# EXHIBIT 2 VICINITY MAP

Seog resources, Inc.

 SECTION
 8
 TWP
 26-S
 RGE
 31-E
 SURVEY
 N.M.P.M.

 COUNTY
 EDDY
 STATE
 NM

 DESCRIPTION
 333' FNL & 553' FWL

 DISTANCE & DIRECTION
 FROM INT. OF NM-18 N & NM-128,

 GO WEST ON NM-128 W ±30.0 MILES, THENCE SOUTH (LEFT) ON CR.1/

J-1/ORLA RD. ±10.5 MILES, THENCE WEST (RIGHT) ON PIPELINE RD. ±7.8 MILES TO A POINT ±160 FEET NORTH OF THE LOCATION.

THIS EASEMENT/SERVITUDE LOCATION SHOWN HEREON HAS BEEN SURVEYED ON THE GROUND UNDER MY SUPERVISION AND PREPARED ACCORDING TO THE EVIDENCE FOUND AT THE TIME OF SURVEY, AND DATA PROVIDED BY EOR RESOURCES, INC. THIS CERTIFICATION IS MADE AND LIMITED TO THOSE PERSONS OR ENTITIES SHOWN ON THE FACE OF THIS PLAT AND IS NON-TRANSFERABLE. THIS SURVEY IS CERTIFIED FOR THIS TRANSACTION ONLY.

ALL BEARINGS, DISTANCES, AND COORDINATE VALUES CONTAINED HEREON ARE GRID BASED UPON THE NEW MEXICO STATE PLANE COORDINATE SYSTEM, EAST ZONE OF THE NORTH AMERICAN DATUM 1927, U.S. SURVEY FEET.

1400 EVERMAN PARKWAY, Sta. 197 • FT. WORTH, TEXAS 76140

## SECTION 8, TOWNSHIP 26 SOUTH, RANGE 31 EAST, N.M.P.M. EDDY COUNTY, NEW MEXICO

DETAIL VIEW SCALE: 1" = 100'

 LEGEND
 LEASE NAME & WELL NO.:
 ROSS DRAW 8 FED #7H

 #7H LATITUDE
 N 32.0636818
 #7H LONGITUDE
 W 103.8067032

 ROSS DRAW 8 FED #7H
 W 103.8067032
 #7H LONGITUDE
 W 103.8067032

 SECTION LINE
 EXISTING PIPELINE
 FENCE LINE
 -N 

SCALE: NTS

ALL BEARINGS, DISTANCES, AND COORDINATE VALUES CONTAINED HEREON ARE GRID BASED UPON THE NEW MEXICO STATE PLANE COORDINATE SYSTEM, EAST ZONE OF THE NORTH AMERICAN DATUM 1927, U.S. SURVEY FEET

THIS EASEMENT/SERVITUDE LOCATION SHOWN HEREON HAS BEEN SURVEYED ON THE GROUND UNDER MY SUPERVISION AND PREPARED ACCORDING TO THE EVIDENCE FOUND AT THE TIME OF SURVEY, AND DATA PROVIDED BY EOG RESOURCES, INC. THIS CERTIFICATION IS MADE AND LIMITED TO THOSE PERSONS OR ENTITIES SHOWN ON THE FACE OF THIS PLAT AND IS NON-TRANSFERABLE. THIS SURVEY IS CERTIFIED FOR THIS TRANSACTION ONLY.