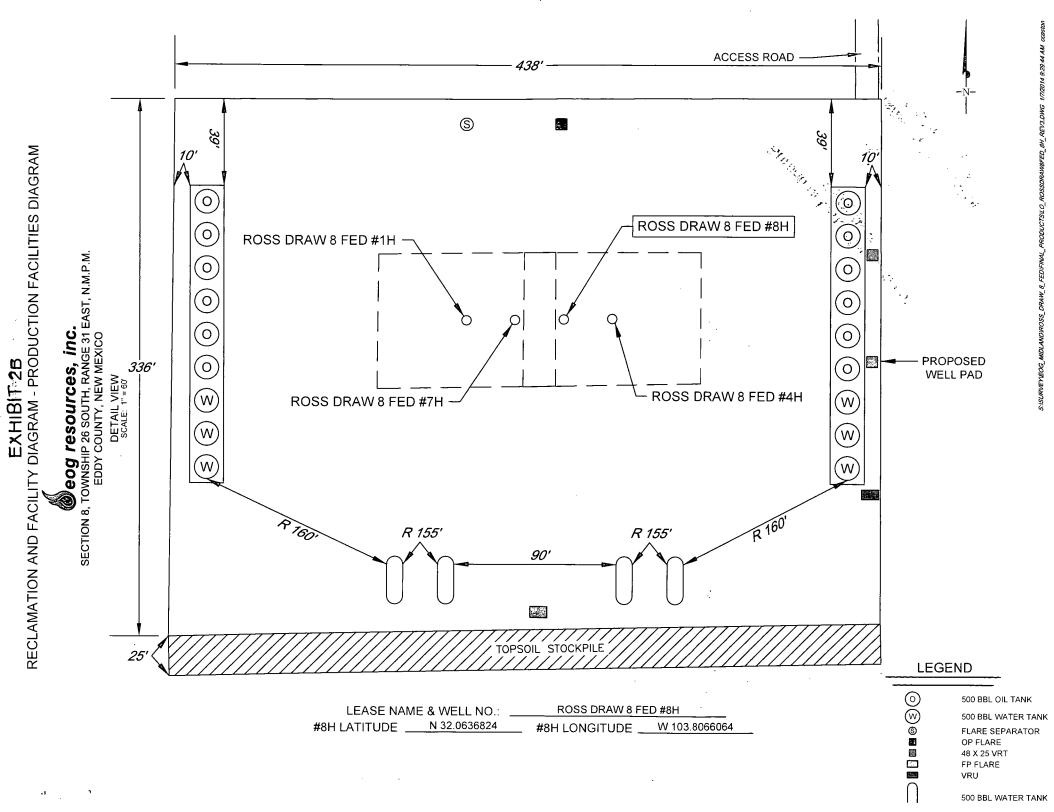

## SECTION 8, TOWNSHIP 26 SOUTH, RANGE 31 EAST, N.M.P.M. EDDY COUNTY, NEW MEXICO

DETAIL VIEW SCALE: 1" = 100'

 LEGEND
 LEASE NAME & WELL NO.:
 ROSS DRAW 8 FED #7H

 #7H LATITUDE
 N 32.0636818
 #7H LONGITUDE
 W 103.8067032

 ROSS DRAW 8 FED #7H
 W 103.8067032
 #7H LONGITUDE
 W 103.8067032

 SECTION LINE
 EXISTING PIPELINE
 FENCE LINE
 -N 

SCALE: NTS

ALL BEARINGS, DISTANCES, AND COORDINATE VALUES CONTAINED HEREON ARE GRID BASED UPON THE NEW MEXICO STATE PLANE COORDINATE SYSTEM, EAST ZONE OF THE NORTH AMERICAN DATUM 1927, U.S. SURVEY FEET