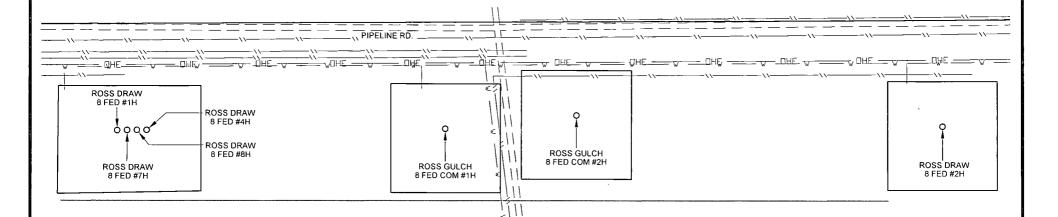

# EXHIBIT 2 VICINITY MAP

Seog resources, Inc.

 SECTION
 8
 TWP
 26-S
 RGE
 31-E
 SURVEY
 N.M.P.M.

 COUNTY
 EDDY
 STATE
 NM

 DESCRIPTION
 333' FNL & 553' FWL

 DISTANCE & DIRECTION
 FROM INT. OF NM-18 N & NM-128,

 GO WEST ON NM-128 W ±30.0 MILES, THENCE SOUTH (LEFT) ON CR.1/

J-1/ORLA RD. ±10.5 MILES, THENCE WEST (RIGHT) ON PIPELINE RD. ±7.8 MILES TO A POINT ±160 FEET NORTH OF THE LOCATION.

THIS EASEMENT/SERVITUDE LOCATION SHOWN HEREON HAS BEEN SURVEYED ON THE GROUND UNDER MY SUPERVISION AND PREPARED ACCORDING TO THE EVIDENCE FOUND AT THE TIME OF SURVEY, AND DATA PROVIDED BY EOR RESOURCES, INC. THIS CERTIFICATION IS MADE AND LIMITED TO THOSE PERSONS OR ENTITIES SHOWN ON THE FACE OF THIS PLAT AND IS NON-TRANSFERABLE. THIS SURVEY IS CERTIFIED FOR THIS TRANSACTION ONLY.

ALL BEARINGS, DISTANCES, AND COORDINATE VALUES CONTAINED HEREON ARE GRID BASED UPON THE NEW MEXICO STATE PLANE COORDINATE SYSTEM, EAST ZONE OF THE NORTH AMERICAN DATUM 1927, U.S. SURVEY FEET.

1400 EVERMAN PARKWAY, Sta. 197 • FT. WORTH, TEXAS 76140