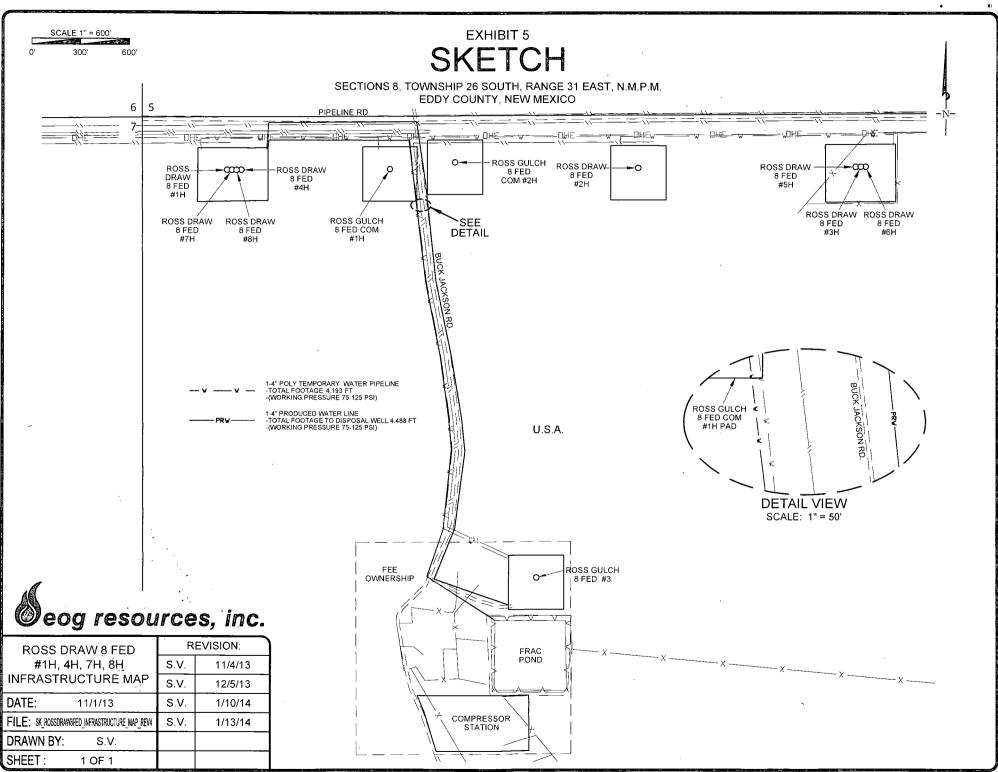

# SKETCH

SECTIONS 8, TOWNSHIP 26 SOUTH, RANGE 31 EAST, N.M.P.M. EDDY COUNTY, NEW MEXICO

1-6" GAS SALES LINE LIP BURIED
-TOTAL FOOTAGE 2.558 FT
-(WORKING PRESSURE 75-125 PSI)

U.S.A.

# eog resources, inc.

| ROSS DRAW 8 FED                 | REVISION: |      |  |  |  |
|---------------------------------|-----------|------|--|--|--|
| #1H, 4H, 7H, 8H                 | INT       | DATE |  |  |  |
| GAS SALES                       |           |      |  |  |  |
| DATE: 01/13/14                  |           |      |  |  |  |
| FILE: SK_ROSSDRAW8FED_GAS_SALES |           |      |  |  |  |
| DRAWN BY; S.V.                  |           |      |  |  |  |
| SHEET: 1 OF 1                   |           |      |  |  |  |