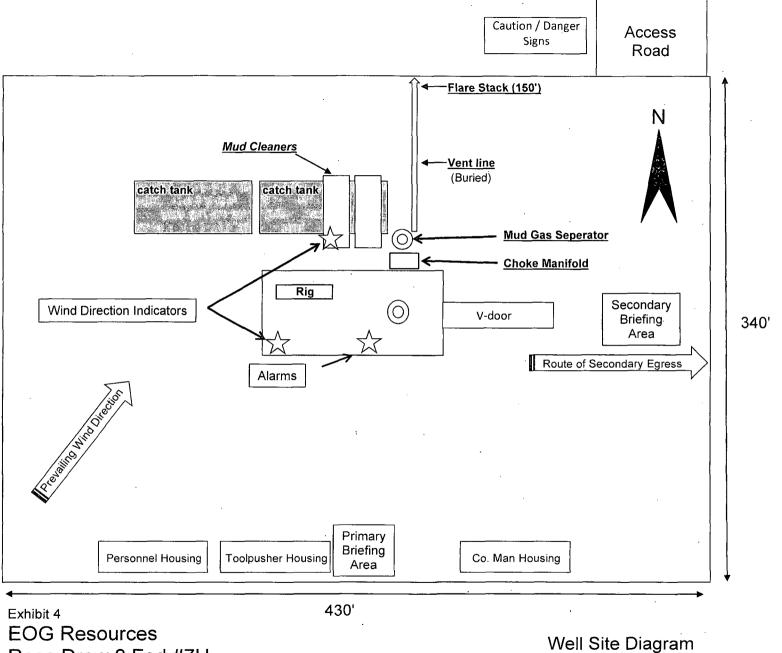

## 5. MINIMUM SPECIFICATIONS FOR PRESSURE CONTROL:

Variance is requested to use a co-flex line between the BOP and choke manifold (instead of using a 4" OD steel line).

The minimum blowout preventer equipment (BOPE) shown in Exhibit #1 will consist of a double ram-type (10,000 psi WP) preventer and an annular preventer (5000-psi WP). Both units will be hydraulically operated and the ram-type will be equipped with blind rams on bottom and drill pipe rams on top. All BOPE will be tested in accordance with Onshore Oil & Gas order No. 2.

3000 psi BOPE is adequate for this application. Due to the 3000 psi BOPE requirement no FIT tests are planned.

Before drilling out of the surface casing, the ram-type BOP and accessory equipment will be tested to 2000/250 psig and the annular preventer to 2000/250 psig. The surface casing will be tested to 1500 psi for 30 minutes.

Before drilling out of the intermediate casing, the ram-type BOP and accessory equipment will be tested to 3000/250 psig and the annular preventer to 3000/250 psig. The intermediate casing will be tested to 2000 psi for 30 minutes.

Pipe rams will be operationally checked each 24-hour period. Blind rams will be operationally checked on each trip out of the hole. These checks will be noted on the daily tour sheets.

A hydraulically operated choke will be installed prior to drilling out of the intermediate casing shoe.