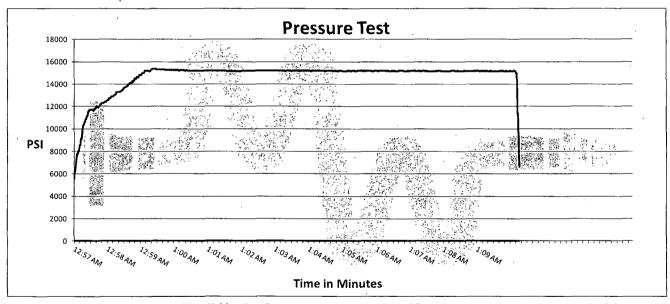

3000 psi BOPE is adequate for this application. Due to the 3000 psi BOPE requirement no FIT tests are planned.

Before drilling out of the surface casing, the ram-type BOP and accessory equipment will be tested to 2000/250 psig and the annular preventer to 2000/250 psig. The surface casing will be tested to 1500 psi for 30 minutes.

Before drilling out of the intermediate casing, the ram-type BOP and accessory equipment will be tested to 3000/250 psig and the annular preventer to 3000/250 psig. The intermediate casing will be tested to 2000 psi for 30 minutes.