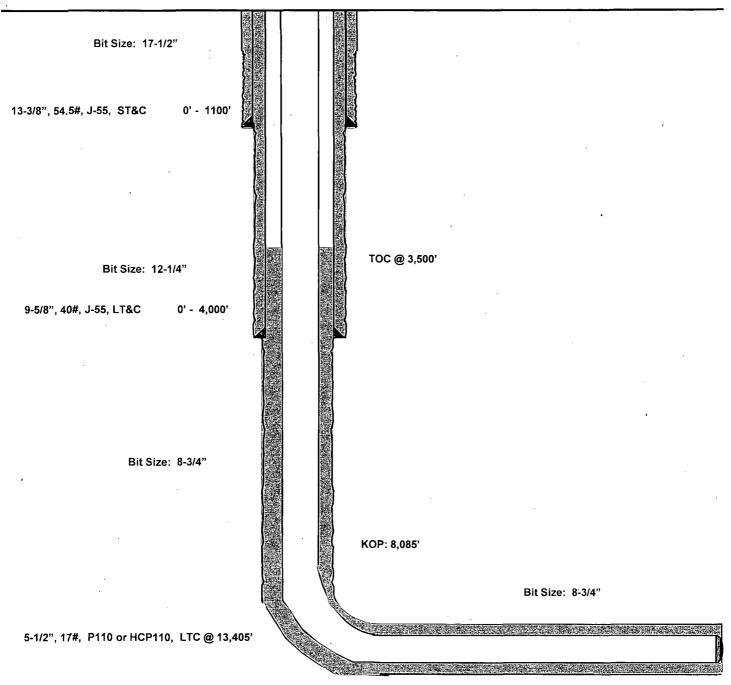

## 4. CASING PROGRAM - NEW

| Hole<br>Size | Interval   | Csg<br>OD | Weight | Grade             | Conn | DF <sub>min</sub><br>Collapse | DF <sub>min</sub><br>Burst | DF <sub>min</sub><br>Tension |
|--------------|------------|-----------|--------|-------------------|------|-------------------------------|----------------------------|------------------------------|
| 17.5"        | 0 – 1400'  | 13.375"   | 54.5#  | J55               | STC  | 1.125                         | 1.25                       | 1.60                         |
| 12.25"       | 0-4000'    | 9.625"    | 40#    | J55               | LTC  | 1.125                         | 1.25                       | 1.60                         |
| 8.75"        | 0'-13,405' | 5.500"    | 17#    | P110 or<br>HCP110 | LTC  | 1.125                         | 1.25                       | 1.60                         |

## **Cementing Program:**

| Depth   | No.<br>Sacks | Wt.<br>lb/gal | Yld<br>Ft <sup>3</sup> /ft | Mix<br>Water<br>Gal/sk | Slurry Description                                                                                                                                                                        |
|---------|--------------|---------------|----------------------------|------------------------|-------------------------------------------------------------------------------------------------------------------------------------------------------------------------------------------|
| 1400'   | 600          | 13.5          | 1.73                       | 9.13                   | Lead: Class C + 4.0% Bentonite + 0.6% CD-32 + 0.5% CaCl <sub>2</sub> + 0.25 lb/sk Cello-Flake (TOC @ surface)                                                                             |
|         | 300.         | 14.8          | 1.34                       | 6.34                   | Tail: Class C + 0.005 pps Static Free + 2% CaCl <sub>2</sub> + 0.25 pps<br>CelloFlake + 0.005 gps FP-6L                                                                                   |
| 4,000'  | 600          | 12.7          | 2.22                       | 12.38                  | Lead: Class 'C' + 1.50% R-3 + 0.25 lb/sk Cello-Flake + 2.0% Sodium Metasilicate + 10% Salt + 0.005 lb/sk Static Free (TOC @ surface)                                                      |
|         | 200          | 14.8          | 1.32                       | 6.26                   | Tail: Class 'C' + 0.25 lb/sk Cello Flake + 0.005 lb/sk Static Free                                                                                                                        |
| 13,405' | 300          | 10.8          | 3.67                       | 21.4                   | Lead: 60:40:0 Class 'C' + 15.00 lb/sk BA-90 + 4.00% MPA-5 + 3.00% SMS + 5.00% A-10 + 1.00% BA-10A + 0.80% ASA-301 + 2.90% R-21 + 8.00 lb/sk LCM-1 + 0.005 lb/sk Static Free (TOC @ 3500') |
|         | 225          | 11.8          | 2.38                       | 13.25                  | Middle: 50:50:10 Class 'H' + 0.80% FL-52 + 0.45% ASA-301 + 0.40% SMS + 2.00% Salt + 3.00 lb/sx LCM-1 + 0.20% R-21 + 0.25 lb/sk Cello Flake + 0.005 lb/sk Static Free                      |
|         | 1300         | 14.2          | 1.28                       | 5.75                   | Tail: 50:50:2 Class 'H' + 0.65% FL-52 + 0.20% CD-32 + 0.15% SMS + 2.00% Salt + 0.10% R-3 + 0.005 lb/sk Static Free                                                                        |

## Ross Draw 8 Fed #7H Eddy County, New Mexico Proposed Wellbore

333' FNL 553' FWL Section 8 T-26-S, R-31-E

API: 30-015-\*\*\*\*

KB: 3,308' GL: 3,278'

Lateral: 13,405' MD, 8,555' TVD Upper Most Perf: 330' FNL & 620' FWL Lower Most Perf: 330' FSL & 620' FWL