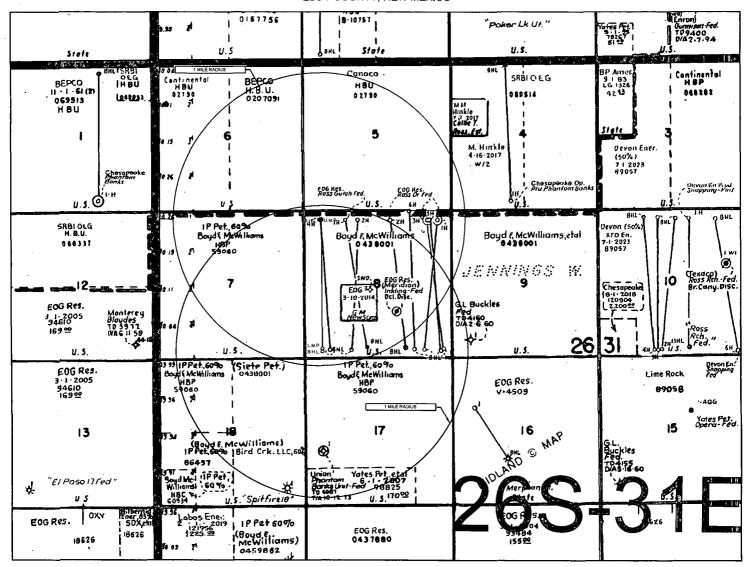

## SECTION 8, TOWNSHIP 26 SOUTH, RANGE 31 EAST, N.M.P.M. EDDY COUNTY, NEW MEXICO

DETAIL VIEW SCALE: 1" = 100'

 LEGEND
 LEASE NAME & WELL NO.:
 ROSS DRAW 8 FED #7H

 #7H LATITUDE
 N 32.0636818
 #7H LONGITUDE
 W 103.8067032

 ROSS DRAW 8 FED #7H
 W 103.8067032
 #7H LONGITUDE
 W 103.8067032

 SECTION LINE
 EXISTING PIPELINE
 FENCE LINE
 -N 

SCALE: NTS

ALL BEARINGS, DISTANCES, AND COORDINATE VALUES CONTAINED HEREON ARE GRID BASED UPON THE NEW MEXICO STATE PLANE COORDINATE SYSTEM, EAST ZONE OF THE NORTH AMERICAN DATUM 1927, U.S. SURVEY FEET