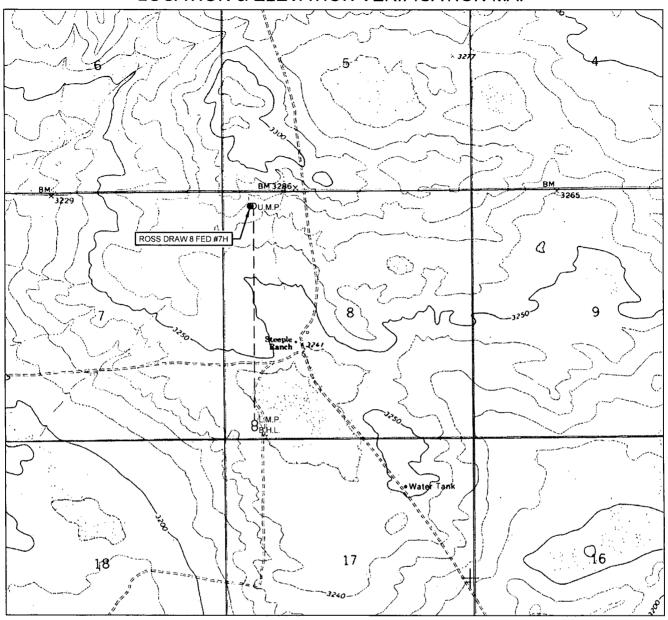

## **LOCATION & ELEVATION VERIFICATION MAP**

# Seog resources, inc.

 LEASE NAME & WELL NO.:
 ROSS DRAW 8 FED #7H

 SECTION \_\_8 \_\_TWP \_\_26-S \_\_RGE \_\_31-E \_\_SURVEY \_\_N.M.P.M.
 SURVEY \_\_N.M.P.M.

 COUNTY \_\_\_EDDY \_\_STATE \_\_NM \_\_ELEVATION \_\_3278'
 DESCRIPTION \_\_\_\_333' FNL & 553' FWL

 LATITUDE \_\_\_N 32.0636818 \_\_\_\_N 100 SITUDE \_\_\_\_W 103.8067032
 W 103.8067032

THIS EASEMENT/SERVITUDE LOCATION SHOWN HEREON HAS BEEN SURVEYED ON THE GROUND UNDER MY SUPERVISION AND PREPARED ACCORDING TO THE EVIDENCE FOUND AT THE TIME OF SURVEY, AND DATA PROVIDED BY EGG RESOURCES, INC. THIS CERTIFICATION IS MADE AND LIMITED TO THOSE PERSONS OR ENTITIES SHOWN ON THE FACE OF THIS PLAT AND IS NON-TRANSFERABLE. THIS SURVEY IS CERTIFIED FOR THIS TRANSACTION ONLY.

ALL BEARINGS, DISTANCES, AND COORDINATE VALUES CONTAINED HEREON ARE GRID BASED UPON THE NEW MEXICO STATE PLANE COORDINATE SYSTEM, EAST ZONE OF THE NORTH AMERICAN DATUM 1927, U.S. SURVEY

1400 EVERMAN PARKWAY, Ste. 197 • FT. WORTH, TEXAS 76140
TELEPHONE: (817) 744-7512 • FAX (817) 744-7548
TEXAS FIRM REGISTRATION NO. 10042504
2903 NORTH BIG SPRING • MIDLAND, TEXAS 79705
TELEPHONE: (432) 682-1653 OR (800) 767-1653 • FAX (432) 682-1743
TEXAS FIRM REGISTRATION NO. 10042500
WWW.TOPOGRAPHIC.COM