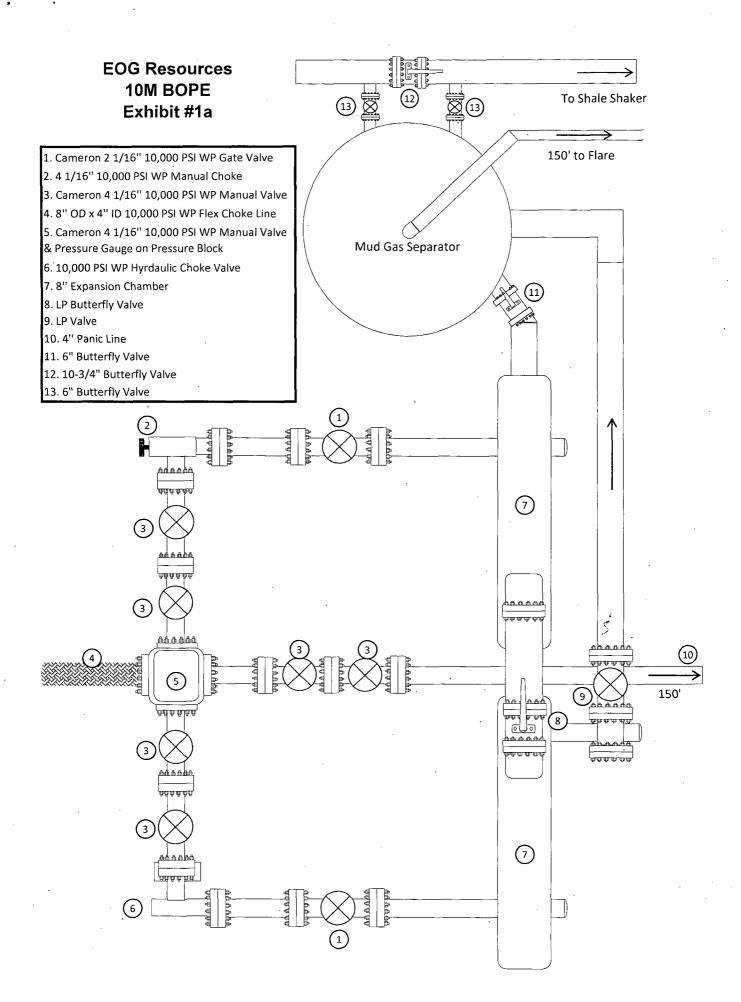

## 5. MINIMUM SPECIFICATIONS FOR PRESSURE CONTROL:

Variance is requested to use a co-flex line between the BOP and choke manifold (instead of using a 4" OD steel line).

The minimum blowout preventer equipment (BOPE) shown in Exhibit #1 will consist of a double ram-type (10,000 psi WP) preventer and an annular preventer (5000-psi WP). Both units will be hydraulically operated and the ram-type will be equipped with blind rams on bottom and drill pipe rams on top. All BOPE will be tested in accordance with Onshore Oil & Gas order No. 2.

3000 psi BOPE is adequate for this application. Due to the 3000 psi BOPE requirement no FIT tests are planned.

Before drilling out of the surface casing, the ram-type BOP and accessory equipment will be tested to 2000/250 psig and the annular preventer to 2000/250 psig. The surface casing will be tested to 1500 psi for 30 minutes.

Before drilling out of the intermediate casing, the ram-type BOP and accessory equipment will be tested to 3000/250 psig and the annular preventer to 3000/250 psig. The intermediate casing will be tested to 2000 psi for 30 minutes.

Pipe rams will be operationally checked each 24-hour period. Blind rams will be operationally checked on each trip out of the hole. These checks will be noted on the daily tour sheets.

A hydraulically operated choke will be installed prior to drilling out of the intermediate casing shoe.