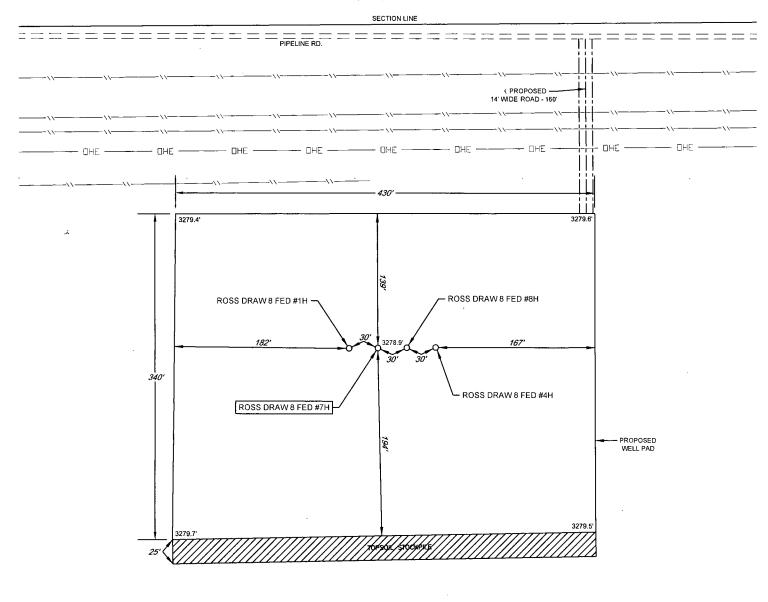

## Ross Draw 8 Fed #7H Eddy County, New Mexico Proposed Wellbore

333' FNL 553' FWL Section 8 T-26-S, R-31-E

API: 30-015-\*\*\*\*

KB: 3,308' GL: 3,278'

Lateral: 13,405' MD, 8,555' TVD Upper Most Perf: 330' FNL & 620' FWL Lower Most Perf: 330' FSL & 620' FWL

BH Location: 230' FSL & 620' FWL Section 8

T-26-S, R-31-E