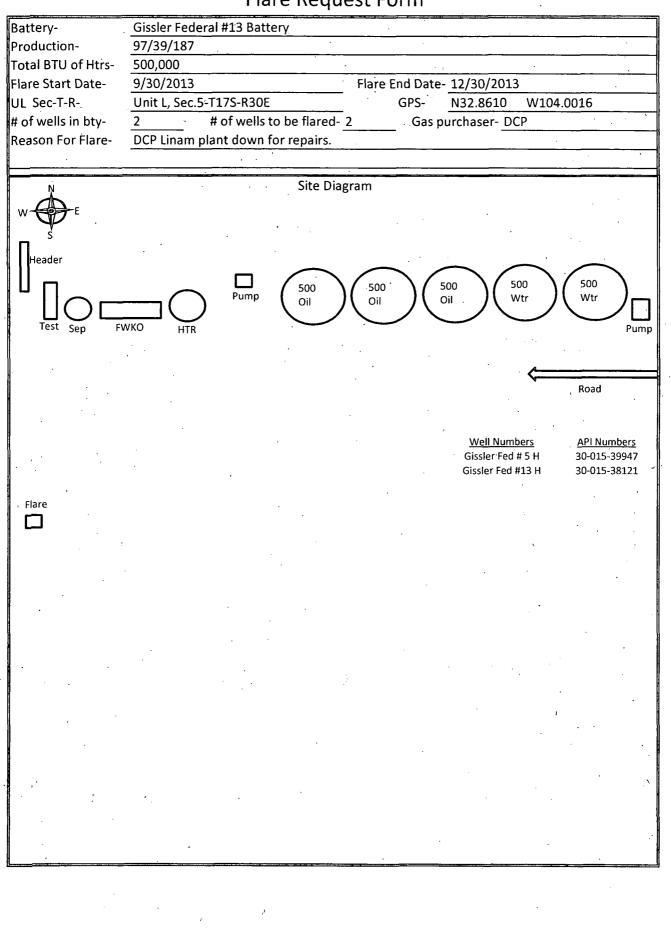

|                                                                      |                                                                                    |                                                                            |                                                                                                                                                                                                                                       |  |

### Additional data for EC transaction #221785 that would not fit on the form

### 32. Additional remarks, continued

#### Schematic attached.

ŕ

1

# Flare Request Form

1



### BUREAU OF LAND MANAGEMENT Carlsbad Field Office 620 East Greene Street Carlsbad, New Mexico 88220 575-234-5972

### 3/6/2014 Approved subject to Conditions of Approval. JDB

## **Condition of Approval to Flare Gas**

- 1. Report all volumes on OGOR reports.
  - 2. Comply with NTL-4A requirements
  - 3. Subject to like approval from NMOCD
  - 4. Flared volumes will still require payment of royalties
  - 5. Install gas meter on vent/flare line to measure gas prior to venting/flaring operations if it is not equipped as such at this time. Gas meter to meet all requirements for sale meter as Federal Regulations and Onshore Order #5. Include meter serial number on sundry.
  - 6. This approval does not authorize any additional surface disturbance.
  - 7. Submit updated facility diagram as p