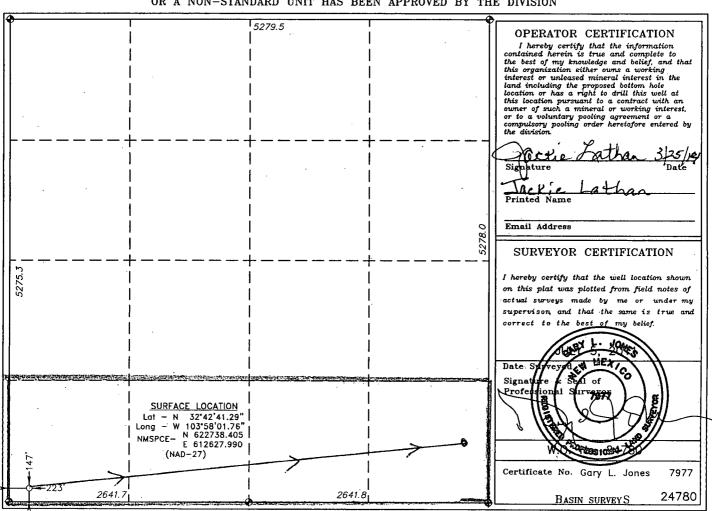

Pool Name

WELL LOCATION AND ACREAGE DEDICATION PLAT

Pool Code

☐ AMENDED REPORT

| 30-015-39581                                                       |         |                       | 39    | 720     | Lea           | s South;         | Bone 5        | pring          |        |
|--------------------------------------------------------------------|---------|-----------------------|-------|---------|---------------|------------------|---------------|----------------|--------|
| Property Code                                                      |         | Property Name         |       |         |               |                  |               | Well Number    |        |
| 38899                                                              |         | URSA "27" FEDERAL COM |       |         |               |                  |               | 1H             |        |
| OGRID No.                                                          |         | Operator Name         |       |         |               |                  |               | Elevation      |        |
| 14744                                                              |         | MEWBOURNE OIL COMPANY |       |         |               |                  |               | 3433'          |        |
| Surface Location                                                   |         |                       |       |         |               |                  |               |                |        |
| UL or lot No.                                                      | Section | Township              | Range | Lot Idn | Feet from the | North/South line | Feet from the | East/West line | County |
| М                                                                  | 27      | 18 S                  | 30 E  |         | 147           | SOUTH            | 223           | WEST           | EDDY.  |
| Bottom Hole Location If Different From Surface                     |         |                       |       |         |               |                  |               |                |        |
| UL or lot No.                                                      | Section | Township              | Range | Lot Idn | Feet from the | North/South line | Feet from the | East/West line | County |
| p.                                                                 | 27      | 185                   | 30E   |         | 643'          | South            | 446'          | East           | Eddy   |
| Dedicated Acres   Joint or Infill   Consolidation Code   Order No. |         |                       |       |         |               |                  |               |                |        |
| 160                                                                |         |                       |       |         |               |                  |               |                |        |
| 100                                                                |         |                       |       |         |               | ···              |               |                |        |