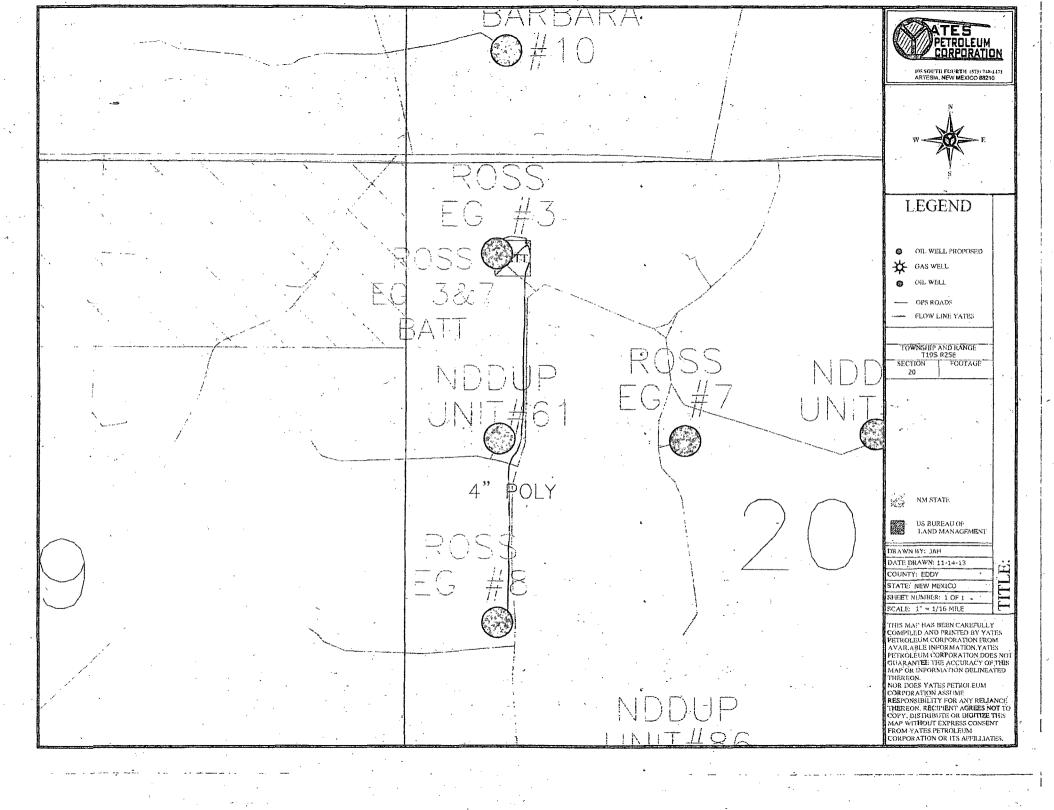

 30-015-25903-00-S2
 Se

 30-015-26945-00-S3
 Se

 30-015-26770-00-S2
 Se

 30-015-26948-00-S2
 Se

Location Sec 20 T19S R25E NWNW 660FNL 660FWL Sec 20 T19S R25E SENW 1980FNL 1980FWL Sec 20 T19S R25E SWNW 1980FNL 660FWL Sec 20 T19S R25E NWSW 1980FSL 660FWL

Dear Interest Owner,

Yates Petroleum is notifying you of an application to Surface Lease commingle oil only for the Ross EG Federal #3 and Ross EG Federal #8.

The commingle production will be measured and sold at the Ross EG tank battery facilities located at NWNW, Sec. 20-T19S-R25E.

The commingle production will be measured and sold at the Ross EG tank battery facilities located at NWNW, Sec. 20-T19S-R25E.

| Federal Lease #NM-0557142 | , · ·              |             |                   |
|---------------------------|--------------------|-------------|-------------------|
| Well name                 | <u>Pool #97565</u> | <u>BOPD</u> | <u>Gravity</u>    |
| Ross EG Federal #3        | Glorieta-Yeso      | 27          | 38                |
| Sec. 20-T19S-R25E, NWNW   |                    |             |                   |
| API #30-015-25903         |                    |             |                   |
| Eddy County, NM           |                    |             |                   |
|                           |                    |             | <b>A</b> <i>c</i> |
| Ross EG Federal #8        | Glorieta-Yeso      | 4           | 36 .              |
| Sec. 20-T19S-R25E, NWSW   |                    |             |                   |
| API # 30-015-26948        |                    | ,           |                   |
| Eddy County, NM           |                    | :           |                   |
| •                         |                    |             |                   |