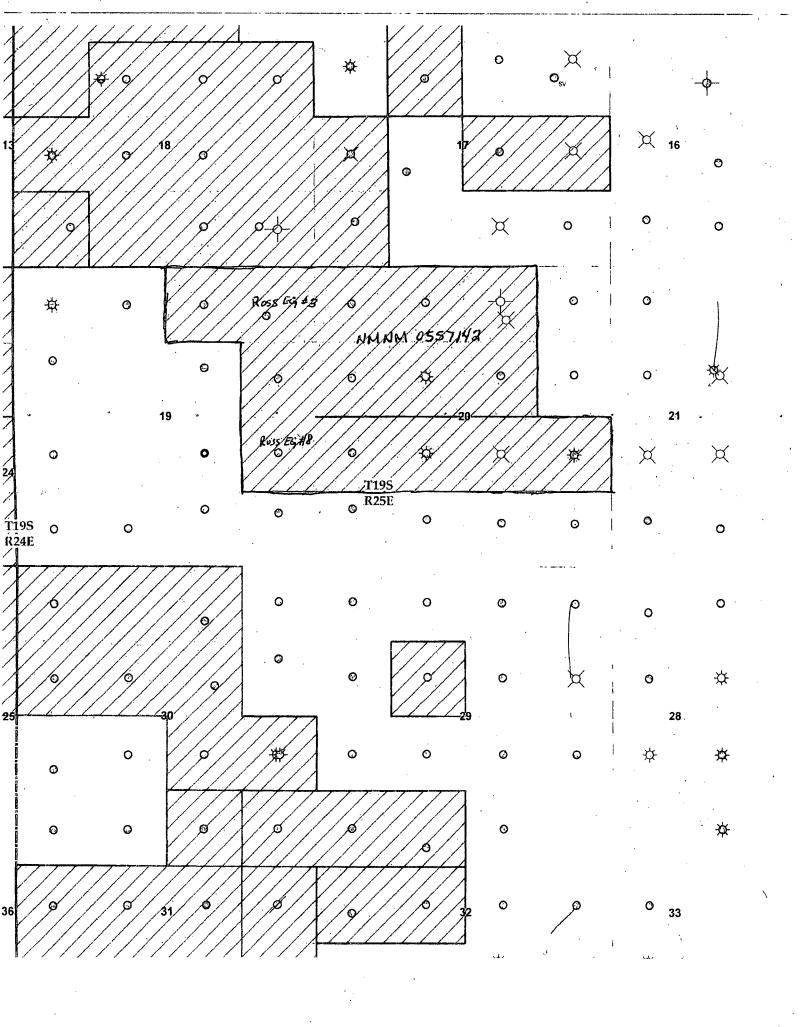

| - CAustina atual aura a aura                                                                                            | • •                                                       |                                         | •                                               |                                        |



# ROSS EG FEDERAL BATTERY

Sec20 – T19S – R25E NWNW Unit D 660' FNL & 660' FWL EDDY COUNTY, NM







MARTIN YATES, III 1912-1985 FRANK W. YATES 1936-1986 1914-2008



105 SOUTH FOURTH STREET

ARTESIA, NEW MEXICO 88210-2118

TELEPHONE (575) 748-1471

www.yatespetroleum.com

JOHN A. YATES

JOHN A. YATES JR. CHAIRMAN OF THE BOARD PRESIDENT

JOHN D. PERINI EXECUTIVE VICE PRESIDENT CHIEF FINANCIAL OFFICER

JAMES S. BROWN

RE: Surface lease commingle oil only Ross EG Fed #3 & #8 Eddy County, New Mexico

Dear Interest Owner,

Federal Lease #NM-0557142

Yates Petroleum is notifying you of an application to Surface Lease commingle oil only for the Ross EG Federal #3 and Ross EG Federal #8.

The commingle production will be measured and sold at the Ross EG tank battery facilities located at NWNW, Sec. 20-T19S-R25E.

| z ederat ziense úr inz seel z iz |                | i i         |