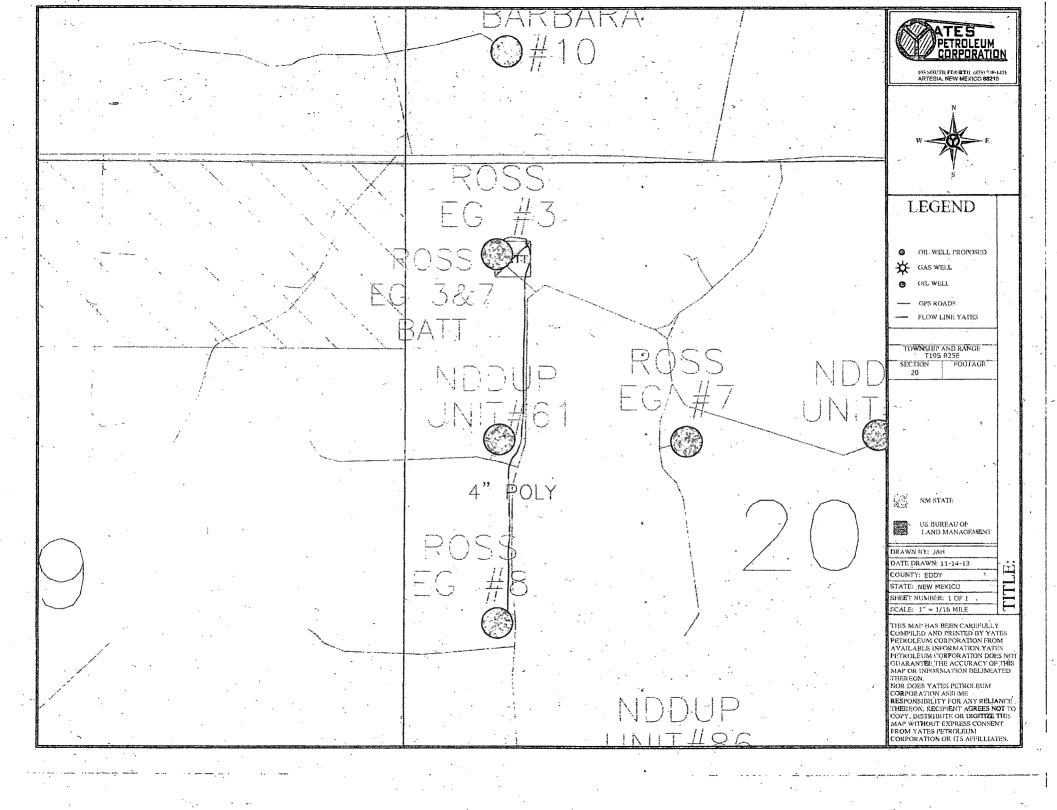

| - CAustina atual aura a aura                                                                                            | • •                                                       |                                         | •                                               |                                        |



# ROSS EG FEDERAL BATTERY

Sec20 – T19S – R25E NWNW Unit D 660' FNL & 660' FWL EDDY COUNTY, NM







MARTIN YATES, III 1912-1985 FRANK W. YATES 1936-1986 1914-2008



105 SOUTH FOURTH STREET

ARTESIA, NEW MEXICO 88210-2118

TELEPHONE (575) 748-1471

www.yatespetroleum.com

JOHN A. YATES

JOHN A. YATES JR. CHAIRMAN OF THE BOARD PRESIDENT

JOHN D. PERINI EXECUTIVE VICE PRESIDENT CHIEF FINANCIAL OFFICER

JAMES S. BROWN

RE: Surface lease commingle oil only Ross EG Fed #3 & #8 Eddy County, New Mexico

Dear Interest Owner,

Federal Lease #NM-0557142

Yates Petroleum is notifying you of an application to Surface Lease commingle oil only for the Ross EG Federal #3 and Ross EG Federal #8.

The commingle production will be measured and sold at the Ross EG tank battery facilities located at NWNW, Sec. 20-T19S-R25E.

| z ederat ziense úr inz seel z iz |                | i i         |