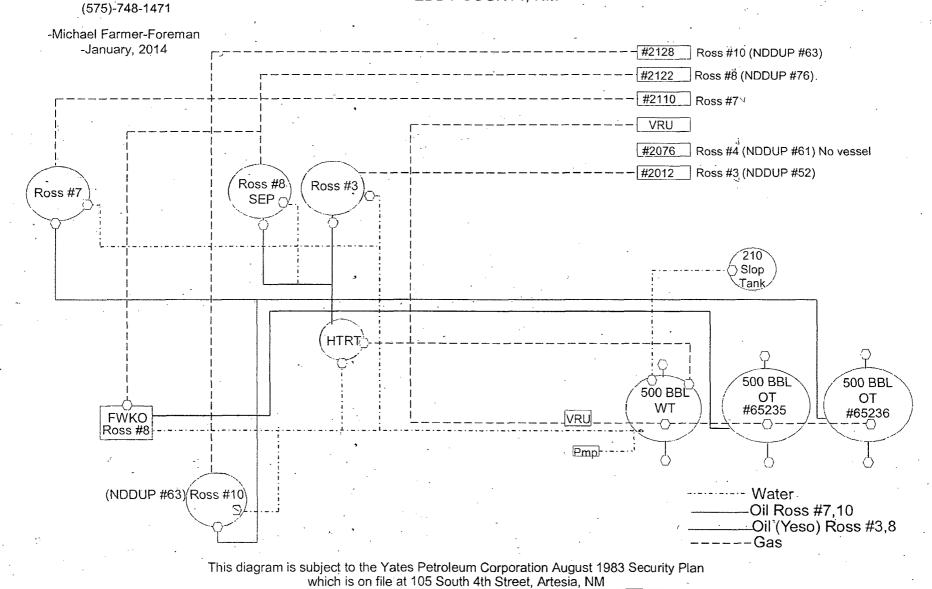

| - CAustina atual aura a aura                                                                                            | • •                                                       |                                         | •                                               |                                        |



# ROSS EG FEDERAL BATTERY

Sec20 – T19S – R25E NWNW Unit D 660' FNL & 660' FWL EDDY COUNTY, NM







MARTIN YATES, III 1912-1985 FRANK W. YATES 1936-1986 1914-2008



105 SOUTH FOURTH STREET

ARTESIA, NEW MEXICO 88210-2118

TELEPHONE (575) 748-1471

www.yatespetroleum.com

JOHN A. YATES

JOHN A. YATES JR. CHAIRMAN OF THE BOARD PRESIDENT

JOHN D. PERINI EXECUTIVE VICE PRESIDENT CHIEF FINANCIAL OFFICER

JAMES S. BROWN

RE: Surface lease commingle oil only Ross EG Fed #3 & #8 Eddy County, New Mexico

Dear Interest Owner,

Federal Lease #NM-0557142

Yates Petroleum is notifying you of an application to Surface Lease commingle oil only for the Ross EG Federal #3 and Ross EG Federal #8.

The commingle production will be measured and sold at the Ross EG tank battery facilities located at NWNW, Sec. 20-T19S-R25E.

| z ederat ziense úr inz seel z iz |                | i i         |