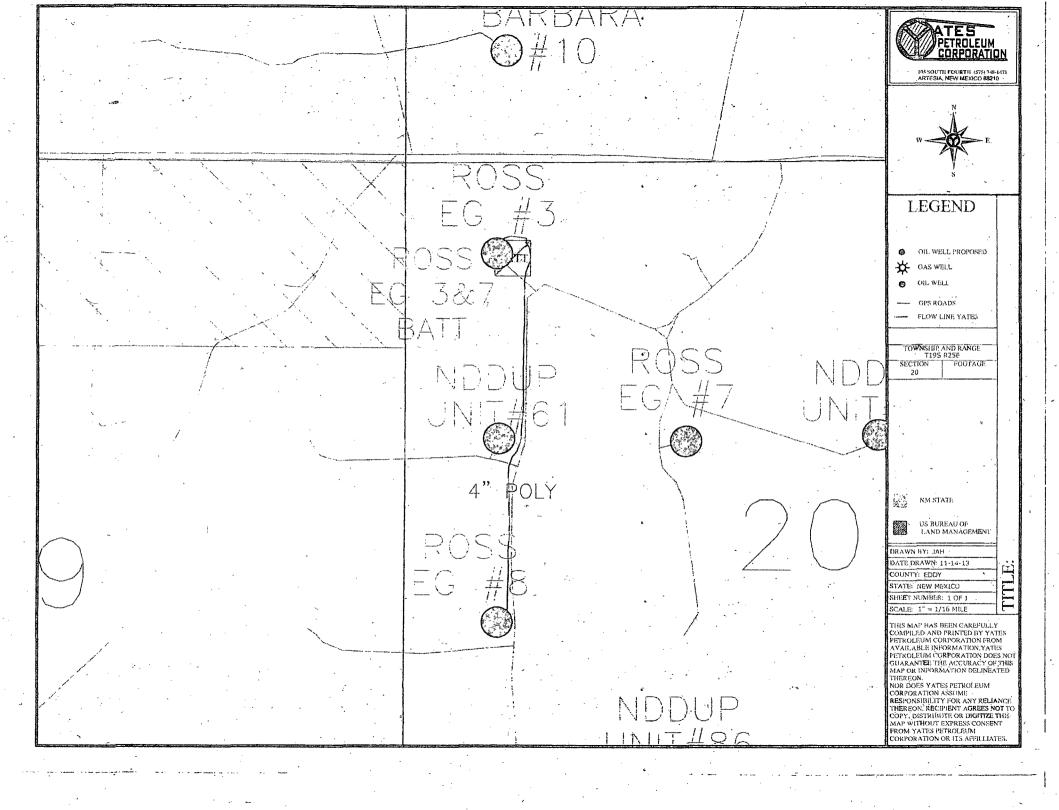

# Wells/Facilities, continued

| Agreement         Lease         Well/Fac Name, Number           NMNM0557142         NMNM0557142         ROSS EG FEDERAL 3           NMNM0557142         NMNM0557142         ROSS EG FED 7           NMNM0557142         NMNM0557142         ROSS EG FEDERAL 4           NMNM0557142         NMNM0557142         ROSS EG FEDERAL 4           NMNM0557142         ROSS EG FEDERAL 8 | <b>API Number</b> 30-015-25903-00-S2 30-015-26945-00-S3 30-015-26770-00-S2 30-015-26948-00-S2 | Location<br>Sec 20 T19S R25E NWNW 660FNL 660FWL<br>Sec 20 T19S R25E SENW 1980FNL 1980FWL<br>Sec 20 T19S R25E SWNW 1980FNL 660FWL<br>Sec 20 T19S R25E NWSW 1980FNL 660FWL | _ |
|-----------------------------------------------------------------------------------------------------------------------------------------------------------------------------------------------------------------------------------------------------------------------------------------------------------------------------------------------------------------------------------|-----------------------------------------------------------------------------------------------|--------------------------------------------------------------------------------------------------------------------------------------------------------------------------|---|
|-----------------------------------------------------------------------------------------------------------------------------------------------------------------------------------------------------------------------------------------------------------------------------------------------------------------------------------------------------------------------------------|-----------------------------------------------------------------------------------------------|--------------------------------------------------------------------------------------------------------------------------------------------------------------------------|---|

# Continuation of Ross EG #3 & 8 surface/lease Commingle oil only

| <b>E</b> . | ndára | 11  | _ease | #AIR#  | _05 | 574 | 12 |
|------------|-------|-----|-------|--------|-----|-----|----|
| -          | eoera | I L | _ease | #INIVI | -U3 | ) O | 42 |

| redetal Lease #INIVI-000/ 142 |                |      |         |  |
|-------------------------------|----------------|------|---------|--|
| Well name                     | Pool #97565    | BOPD | Gravity |  |
| Ross EG Federal #3            | Glorieta-Yeso  | 27   | .* 38   |  |
| Sec. 20-T19S-R25E, NWNW       |                |      |         |  |
| API #30-015-25903             |                |      | 4       |  |
| Eddy County, NM               |                | .,   | •       |  |
|                               |                |      |         |  |
| Ross EG Federal #8            | Glorieta-Yeso' | . 4  | 36.2    |  |
| Sec. 20-T19S-R25E, NWSW       |                |      |         |  |
| API #30-015-26948             |                |      |         |  |
| Eddy County, NM               |                |      |         |  |