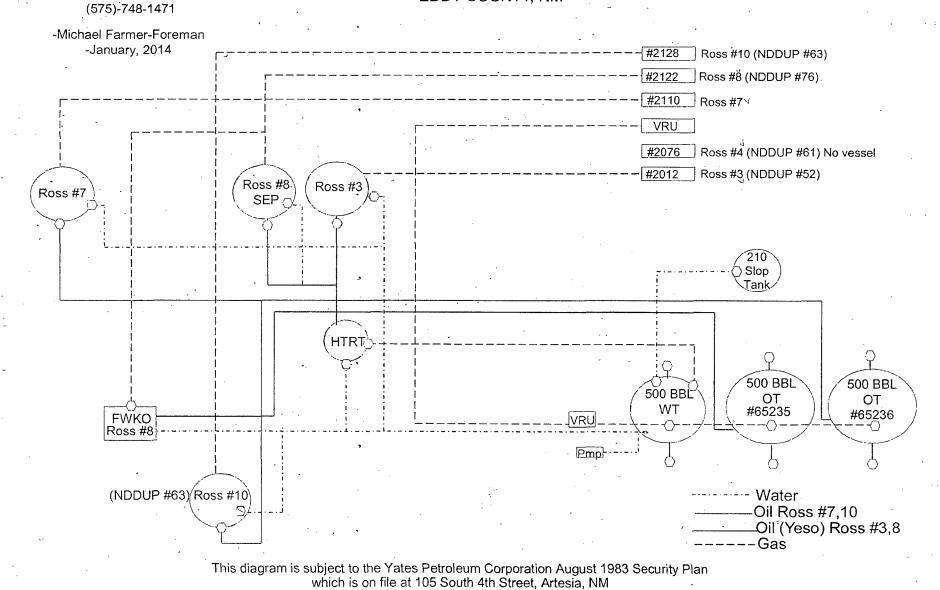

#### Oil Measurement

Each of the wells will be equipped with continuous metering separators for oil production prior to oil being commingled for sales at the Ross EG Federal #3. Total sales/production will be allocated back to each individual well using the metered (daily well tests) volumes. Metered volumes will be compared to total battery volumes daily and monthly for accuracy. Any vapor recovery gas shall be included in this application.

#### Gas Measurement

Each of the wells will have its own meter.

The purpose of the Surface/lease Commingle of production is in the interest of conservation, the reduction of environmental impact area, and overall emissions. It will not result in reduced royalty or improper measurement of production. Without approval for utilizing existing batteries on adjacent leases, it will become necessary to build separate facilities for each well.