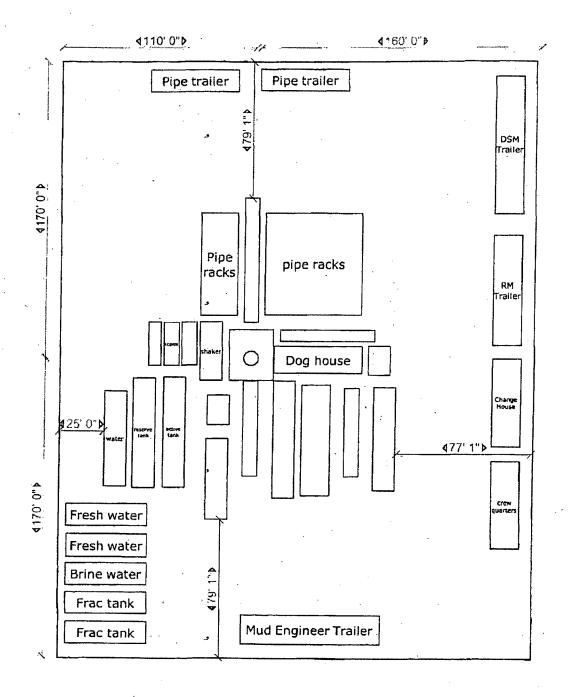

NEW S126

SECTION 20, TOWNSHIP 17 SOUTH, RANGE 28 EAST, N.M.P.M. EDDY COUNTY NEW MEXICO

Basis of Georgin - CDS Geodelic Measuremen of NA East Sont Sont Sont Only Note American Dolum of

DRIVING DIRECTIONS:
BEGINNING IN LOCO HILLS AT THE
INTERSECTION OF U.S. HWY. #B2
AND COUNTY ROAD #217
(HAGERMAN CUTDFF ROAD), GO
WEST ON U.S. HWY. #B2 FOR 11,9
MILES, TURN RIGHT ON CALICHE
ROAD AND GO NORTH FOR 2.0
MILES, TURN LEFT AND GO WEST
FOR O.1 MILES, CONTINUE WEST ON
STAKED ROAD FOR D.3 MILES, TURN
RIGHT ON PROPOSED RGAD AND GO
NORTH FOR 390,0 FEET TO
LOCATION.

LOCATION FLAG CHRIS ROBBIN "20" FED. WII

SCALE-1"=300"

I, TERRY J. ASEL, NEW MEXICO PROFESSIONAL SURVEYOR NO. 15079, DO HERBEY CERTIFY THAT I CONDUCTED AND AM RESPONSIBLE FOR THIS SURVEY, THAT THIS SURVEY IS TRUE AND CORRECT TO THE BEST OF MY KNOWLEDGE AND BELIEF, AND MEETIS THE "MINIMIUM STANDARDS FOR SURVEYING IN NEW MEXICO." AS ADOPTED BY THE NEW MEXICO STATE BOARD OF REGISTRATION FOR PROFESSIONAL ENCINEERS AND SURVEYORS.

Jerry J. Mar. 13/31/2014 Terry J. Aser NM RP.LS. No. 15075

Asel Surveying

P.O. BOX 393 - 310 W. TAYLOR HOGES, NEW MEXICO - 575-393-9146

- DENOTES FOUND MONUMENT AS NOTED

1000' 0 1000' 2000' FEET SCALE: 1"=1000"

## OXY USA WTP LP

ARTESIA YESO FEDERAL UNIT #27 LOCATED AT 514' FNL & 1716' FWL IN SECTION 20, TOWNSHIP 17 SOUTH, RANGE 28 EAST, N.M.P.M., EDDY COUNTY, NEW MEXICO

| Survey Date: 07/25/12            |  | Sheet      | 1   | o  | 1              | Sheets |
|----------------------------------|--|------------|-----|----|----------------|--------|
| W.O. Number: 130726WL-c (Rev. A) |  | Drawn      | Ву: | KA | Rev:           | Α, ,   |
| Date: 03/31/14                   |  | 120726WL-c |     |    | Scale:1"=1000" |        |

SECTION 20, TOWNSHIP 17 SOUTH RANGE 28 EAST, N.M.P.M. **EDDY COUNTY** NEW MEXICO 6L0 8 C Dolom 18 17 589'57'17"E - 2531.0; Geodelic American 19 20 Places a 1716 3643.6 of Bearings . SURFACE LOCATION ARTESIA YESO FEDERAL UNIT #27 .GLO 1/4 B.C "1941" ARTESIA YESO
FEBERAL UNIT 127
ELEV. 3537.8'
(MAD 27)
LAT -32 8254074'H
LONG =104.7002418'E DRIVING DIRECTIONS BEGINNING IN LOCO HILLS AT THE INTERSECTION OF U.S. HWY #82 INTERSECTION OF U.S. HWY #82
AND COUNTY ROAD #217
(MAGERMAN CUTOFF ROAD), GO
WEST ON U.S. HWY, #82 FOR 11.9
MILES, TURN RIGHT ON CALICHE
ROAD AND GO NORTH FOR 2.0
MILES, TURN LET! AND GO WEST,
FOR 0.1 MILES; CONTINUE WEST ON
STAKED ROAD FOR 0.3 MILES; TURN
RICHI ON PROPOSED ROAD AND, GO
MORTH FOR 37 LO FEET TO
LOCATION PROPOSED WELL PAD 3533 a 3 3534 130 12 150 3642.5 3841 7 35055 500 LOCATION FLAC CHRIS RODDIN "Za" FED. \$11 LOCATION FLAG CHRIS ROBBIN 48 € PROPOSED ROAD The see LARY JASE 50ALE ~ 1'= 300 W MEXIC 15079 SOUR LAND LEGEND . - DENOTES FOUND MONUMENT AS NOTED SURVEYORS CERTIFICATE L TERRY J. ASEL NEW MEXICO PROFESSIONAL SURVEYOR NO. 15079. DO HEREBY CERTIFY THAT I CONDUCTED AND AM RESPONSIBLE FOR THIS SURVEY, THAT THIS SURVEY IS TRUE AND CORRECT TO THE BEST OF MY NOWM EDGE AND BELIEF, AND MEETS THE "MINIMUM STANDARDS FOR SURVEYING IN NEW MEXICO" AS ALLOTTED BY THE NEW MEXICO STATE BOARD OF REGISTRATION FOR PROFESSIONAL ENGINEERS AND SURVEYORS. 5000, EE1 1000, SCALE. 1"= 1000 OXY WTP LP USA Jeny O al B 8/31/2012 ARTESIA YESO FEDERAL UNIT #27 LOCATED AT 514' FNL & 1716' FWL IN SECTION 20, TOWNSHIP 17 SOUTH, RANGE 28 EAST. N.M.P.M. EDDY COUNTY, NEW MEXICO Asel Surveying.

Survey Date: \* 07/26/12

W.O. Number: 120726WL-c

08/28/12

- F.O SOX 183 - 310 W FAYLOR HORES, NEW HEXICO - 578-191-914

Sheet

nf.

Scale:1

Drown By: KA Rev.

120726WL-c

Jeanette 2-10-14

Working resture

21176584