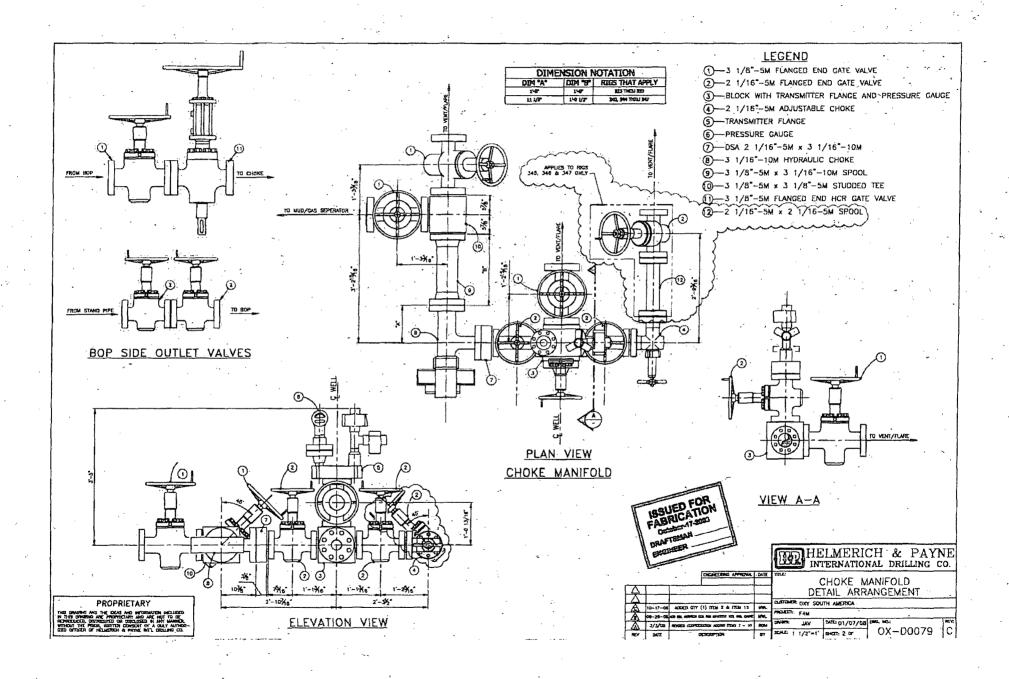

NEW S126

SECTION 20, TOWNSHIP 17 SOUTH, RANGE 28 EAST, N.M.P.M. EDDY COUNTY NEW MEXICO

Basis of Georgin - CDS Geodelic Measuremen of NA East Sont Sont Sont Only Note American Dolum of

DRIVING DIRECTIONS:
BEGINNING IN LOCO HILLS AT THE
INTERSECTION OF U.S. HWY. #B2
AND COUNTY ROAD #217
(HAGERMAN CUTDFF ROAD), GO
WEST ON U.S. HWY. #B2 FOR 11,9
MILES, TURN RIGHT ON CALICHE
ROAD AND GO NORTH FOR 2.0
MILES, TURN LEFT AND GO WEST
FOR O.1 MILES, CONTINUE WEST ON
STAKED ROAD FOR D.3 MILES, TURN
RIGHT ON PROPOSED RGAD AND GO
NORTH FOR 390,0 FEET TO
LOCATION.

LOCATION FLAG CHRIS ROBBIN "20" FED. WII

SCALE-1"=300"

I, TERRY J. ASEL, NEW MEXICO PROFESSIONAL SURVEYOR NO. 15079, DO HERBEY CERTIFY THAT I CONDUCTED AND AM RESPONSIBLE FOR THIS SURVEY, THAT THIS SURVEY IS TRUE AND CORRECT TO THE BEST OF MY KNOWLEDGE AND BELIEF, AND MEETIS THE "MINIMIUM STANDARDS FOR SURVEYING IN NEW MEXICO." AS ADOPTED BY THE NEW MEXICO STATE BOARD OF REGISTRATION FOR PROFESSIONAL ENCINEERS AND SURVEYORS.

Jerry J. Mar. 13/31/2014 Terry J. Aser NM RP.LS. No. 15075

Asel Surveying

P.O. BOX 393 - 310 W. TAYLOR HOGES, NEW MEXICO - 575-393-9146

- DENOTES FOUND MONUMENT AS NOTED

1000' 0 1000' 2000' FEET SCALE: 1"=1000"

## OXY USA WTP LP

ARTESIA YESO FEDERAL UNIT #27 LOCATED AT 514' FNL & 1716' FWL IN SECTION 20, TOWNSHIP 17 SOUTH, RANGE 28 EAST, N.M.P.M., EDDY COUNTY, NEW MEXICO

| Survey Date: 07/25/12            |  | Sheet      | 1   | o  | 1              | Sheets |
|----------------------------------|--|------------|-----|----|----------------|--------|
| W.O. Number: 130726WL-c (Rev. A) |  | Drawn      | Ву: | KA | Rev:           | Α, ,   |
| Date: 03/31/14                   |  | 120726WL-c |     |    | Scale:1"=1000" |        |

SECTION 20, TOWNSHIP 17 SOUTH RANGE 28 EAST, N.M.P.M. **EDDY COUNTY** NEW MEXICO 6L0 8 C Dolom 18 17 589'57'17"E - 2531.0; Geodelic American 19 20 Places a 1716 3643.6 of Bearings . SURFACE LOCATION ARTESIA YESO FEDERAL UNIT #27 .GLO 1/4 B.C "1941" ARTESIA YESO
FEBERAL UNIT 127
ELEV. 3537.8'
(MAD 27)
LAT -32 8254074'H
LONG =104.7002418'E DRIVING DIRECTIONS BEGINNING IN LOCO HILLS AT THE INTERSECTION OF U.S. HWY #82 INTERSECTION OF U.S. HWY #82
AND COUNTY ROAD #217
(MAGERMAN CUTOFF ROAD), GO
WEST ON U.S. HWY, #82 FOR 11.9
MILES, TURN RIGHT ON CALICHE
ROAD AND GO NORTH FOR 2.0
MILES, TURN LET! AND GO WEST,
FOR 0.1 MILES; CONTINUE WEST ON
STAKED ROAD FOR 0.3 MILES; TURN
RICHI ON PROPOSED ROAD AND, GO
MORTH FOR 37 LO FEET TO
LOCATION PROPOSED WELL PAD 3533 a 3 3534 130 12 150 3642.5 3841 7 35055 500 LOCATION FLAC CHRIS RODDIN "Za" FED. \$11 LOCATION FLAG CHRIS ROBBIN 48 € PROPOSED ROAD The see LARY JASE 50ALE ~ 1'= 300 W MEXIC 15079 SOUR LAND LEGEND . - DENOTES FOUND MONUMENT AS NOTED SURVEYORS CERTIFICATE L TERRY J. ASEL NEW MEXICO PROFESSIONAL SURVEYOR NO. 15079. DO HEREBY CERTIFY THAT I CONDUCTED AND AM RESPONSIBLE FOR THIS SURVEY, THAT THIS SURVEY IS TRUE AND CORRECT TO THE BEST OF MY NOWM EDGE AND BELIEF, AND MEETS THE "MINIMUM STANDARDS FOR SURVEYING IN NEW MEXICO" AS ALLOTTED BY THE NEW MEXICO STATE BOARD OF REGISTRATION FOR PROFESSIONAL ENGINEERS AND SURVEYORS. 5000, EE1 1000, SCALE. 1"= 1000 OXY WTP LP USA Jeny O al B 8/31/2012 ARTESIA YESO FEDERAL UNIT #27 LOCATED AT 514' FNL & 1716' FWL IN SECTION 20, TOWNSHIP 17 SOUTH, RANGE 28 EAST. N.M.P.M. EDDY COUNTY, NEW MEXICO Asel Surveying.

Survey Date: \* 07/26/12

W.O. Number: 120726WL-c

08/28/12

- F.O SOX 183 - 310 W FAYLOR HORES, NEW HEXICO - 578-191-914

Sheet

nf.

Scale:1

Drown By: KA Rev.

120726WL-c

Jeanette 2-10-14

Working resture

21176584