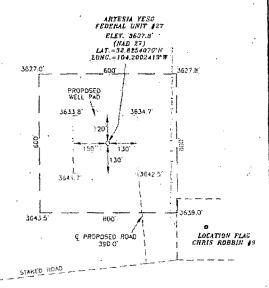

NEW S126

SECTION 20, TOWNSHIP 17 SOUTH, RANGE 28 EAST, N.M.P.M. EDDY COUNTY NEW MEXICO

Basis of Georgin - CDS Geodelic Measuremen of NA East Sont Sont Sont Only Note American Dolum of

DRIVING DIRECTIONS:
BEGINNING IN LOCO HILLS AT THE
INTERSECTION OF U.S. HWY. #B2
AND COUNTY ROAD #217
(HAGERMAN CUTDFF ROAD), GO
WEST ON U.S. HWY. #B2 FOR 11,9
MILES, TURN RIGHT ON CALICHE
ROAD AND GO NORTH FOR 2.0
MILES, TURN LEFT AND GO WEST
FOR O.1 MILES, CONTINUE WEST ON
STAKED ROAD FOR D.3 MILES, TURN
RIGHT ON PROPOSED RGAD AND GO
NORTH FOR 390,0 FEET TO
LOCATION.

LOCATION FLAG CHRIS ROBBIN "20" FED. WII

SCALE-1"=300"

I, TERRY J. ASEL, NEW MEXICO PROFESSIONAL SURVEYOR NO. 15079, DO HERBEY CERTIFY THAT I CONDUCTED AND AM RESPONSIBLE FOR THIS SURVEY, THAT THIS SURVEY IS TRUE AND CORRECT TO THE BEST OF MY KNOWLEDGE AND BELIEF, AND MEETIS THE "MINIMIUM STANDARDS FOR SURVEYING IN NEW MEXICO." AS ADOPTED BY THE NEW MEXICO STATE BOARD OF REGISTRATION FOR PROFESSIONAL ENCINEERS AND SURVEYORS.

## OXY USA WTP LP

ARTESIA YESO FEDERAL UNIT #27 LOCATED AT 514' FNL & 1716' FWL IN SECTION 20, TOWNSHIP 17 SOUTH, RANGE 28 EAST, N.M.P.M., EDDY COUNTY, NEW MEXICO

| Survey Date: 07/25/12            |  | Sheet      | 1   | o  | 1              | Sheets |
|----------------------------------|--|------------|-----|----|----------------|--------|
| W.O. Number: 130726WL-c (Rev. A) |  | Drawn      | Ву: | KA | Rev:           | Α, ,   |
| Date: 03/31/14                   |  | 120726WL-c |     |    | Scale:1"=1000" |        |