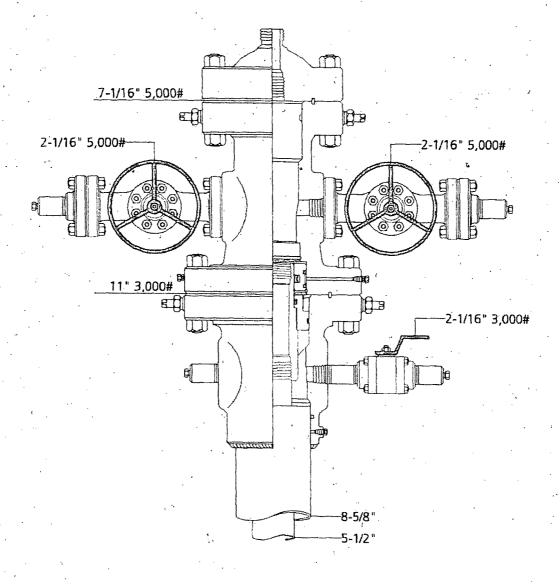

ED SURVEYORS CERTIFICATE L TERRY J. ASEL NEW MEXICO PROFESSIONAL SURVEYOR NO. 15079. DO HEREBY CERTIFY THAT I CONDUCTED AND AM RESPONSIBLE FOR THIS SURVEY, THAT THIS SURVEY IS TRUE AND CORRECT TO THE BEST OF MY NOWM EDGE AND BELIEF, AND MEETS THE "MINIMUM STANDARDS FOR SURVEYING IN NEW MEXICO" AS ALLOTTED BY THE NEW MEXICO STATE BOARD OF REGISTRATION FOR PROFESSIONAL ENGINEERS AND SURVEYORS. 5000, EE1 1000, SCALE. 1"= 1000 OXY WTP LP USA Jeny O al B 8/31/2012 ARTESIA YESO FEDERAL UNIT #27 LOCATED AT 514' FNL & 1716' FWL IN SECTION 20, TOWNSHIP 17 SOUTH, RANGE 28 EAST. N.M.P.M. EDDY COUNTY, NEW MEXICO Asel Surveying.

Survey Date: \* 07/26/12

W.O. Number: 120726WL-c

08/28/12

- F.O SOX 183 - 310 W FAYLOR HORES, NEW HEXICO - 578-191-914

Sheet

nf.

Scale:1

Drown By: KA Rev.

120726WL-c







Jeanette 2-10-14

Working resture

21176584