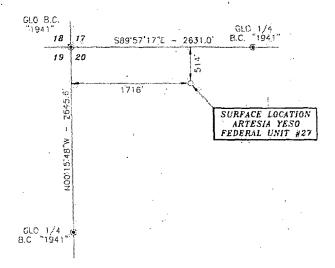

NEW S126

SECTION 20, TOWNSHIP 17 SOUTH, RANGE 28 EAST, N.M.P.M. EDDY COUNTY NEW MEXICO

Basis of Georgin - CDS Geodelic Measuremen of NA East Sont Sont Sont Only Note American Dolum of

DRIVING DIRECTIONS:
BEGINNING IN LOCO HILLS AT THE
INTERSECTION OF U.S. HWY. #B2
AND COUNTY ROAD #217
(HAGERMAN CUTDFF ROAD), GO
WEST ON U.S. HWY. #B2 FOR 11,9
MILES, TURN RIGHT ON CALICHE
ROAD AND GO NORTH FOR 2.0
MILES, TURN LEFT AND GO WEST
FOR O.1 MILES, CONTINUE WEST ON
STAKED ROAD FOR D.3 MILES, TURN
RIGHT ON PROPOSED RGAD AND GO
NORTH FOR 390,0 FEET TO
LOCATION.

LOCATION FLAG CHRIS ROBBIN "20" FED. WII

SCALE-1"=300"

I, TERRY J. ASEL, NEW MEXICO PROFESSIONAL SURVEYOR NO. 15079, DO HERBEY CERTIFY THAT I CONDUCTED AND AM RESPONSIBLE FOR THIS SURVEY, THAT THIS SURVEY IS TRUE AND CORRECT TO THE BEST OF MY KNOWLEDGE AND BELIEF, AND MEETIS THE "MINIMIUM STANDARDS FOR SURVEYING IN NEW MEXICO." AS ADOPTED BY THE NEW MEXICO STATE BOARD OF REGISTRATION FOR PROFESSIONAL ENCINEERS AND SURVEYORS.

Jerry J. Mar. 13/31/2014 Terry J. Aser NM RP.LS. No. 15075

Asel Surveying

P.O. BOX 393 - 310 W. TAYLOR HOGES, NEW MEXICO - 575-393-9146

- DENOTES FOUND MONUMENT AS NOTED

1000' 0 1000' 2000' FEET SCALE: 1"=1000"

## OXY USA WTP LP

ARTESIA YESO FEDERAL UNIT #27 LOCATED AT 514' FNL & 1716' FWL IN SECTION 20, TOWNSHIP 17 SOUTH, RANGE 28 EAST, N.M.P.M., EDDY COUNTY, NEW MEXICO

| Survey Date: 07/25/12            |  | Sheet      | 1   | o  | 1              | Sheets |
|----------------------------------|--|------------|-----|----|----------------|--------|
| W.O. Number: 130726WL-c (Rev. A) |  | Drawn      | Ву: | KA | Rev:           | Α, ,   |
| Date: 03/31/14                   |  | 120726WL-c |     |    | Scale:1"=1000" |        |