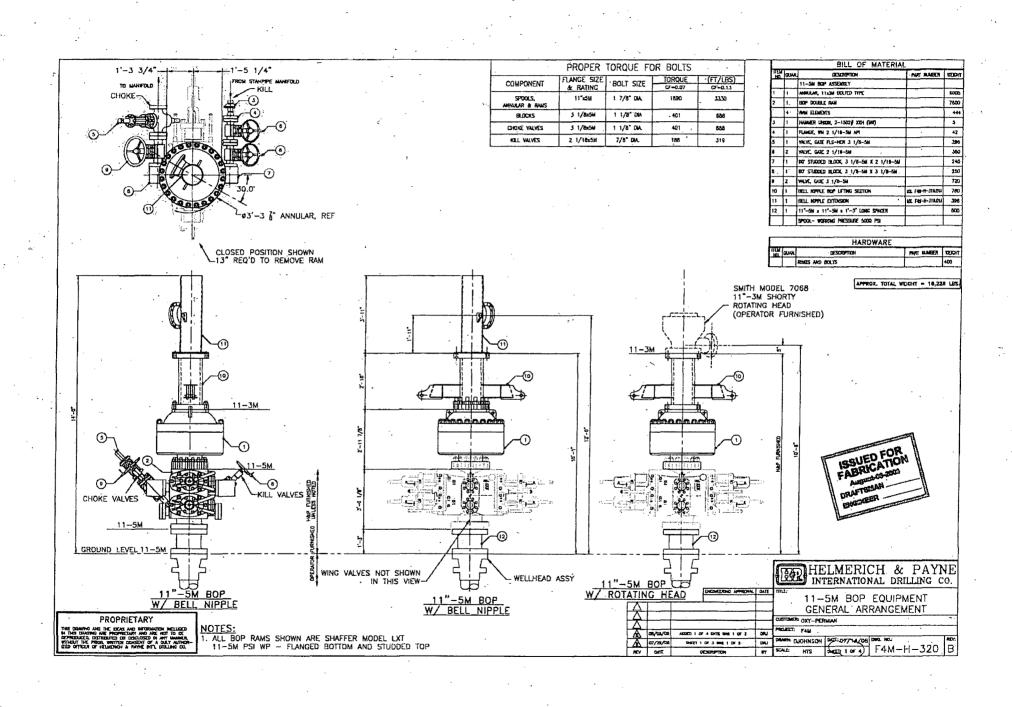

NEW S126

SECTION 20, TOWNSHIP 17 SOUTH, RANGE 28 EAST, N.M.P.M. EDDY COUNTY NEW MEXICO

Basis of Georgin - CDS Geodelic Measuremen of NA East Sont Sont Sont Only Note American Dolum of

DRIVING DIRECTIONS:
BEGINNING IN LOCO HILLS AT THE
INTERSECTION OF U.S. HWY. #B2
AND COUNTY ROAD #217
(HAGERMAN CUTDFF ROAD), GO
WEST ON U.S. HWY. #B2 FOR 11,9
MILES, TURN RIGHT ON CALICHE
ROAD AND GO NORTH FOR 2.0
MILES, TURN LEFT AND GO WEST
FOR O.1 MILES, CONTINUE WEST ON
STAKED ROAD FOR D.3 MILES, TURN
RIGHT ON PROPOSED RGAD AND GO
NORTH FOR 390,0 FEET TO
LOCATION.

LOCATION FLAG CHRIS ROBBIN "20" FED. WII

SCALE-1"=300"

I, TERRY J. ASEL, NEW MEXICO PROFESSIONAL SURVEYOR NO. 15079, DO HERBEY CERTIFY THAT I CONDUCTED AND AM RESPONSIBLE FOR THIS SURVEY, THAT THIS SURVEY IS TRUE AND CORRECT TO THE BEST OF MY KNOWLEDGE AND BELIEF, AND MEETIS THE "MINIMIUM STANDARDS FOR SURVEYING IN NEW MEXICO." AS ADOPTED BY THE NEW MEXICO STATE BOARD OF REGISTRATION FOR PROFESSIONAL ENCINEERS AND SURVEYORS.

Jerry J. Mar. 13/31/2014 Terry J. Aser NM RP.LS. No. 15075

Asel Surveying

P.O. BOX 393 - 310 W. TAYLOR HOGES, NEW MEXICO - 575-393-9146

- DENOTES FOUND MONUMENT AS NOTED

1000' 0 1000' 2000' FEET SCALE: 1"=1000"

## OXY USA WTP LP

ARTESIA YESO FEDERAL UNIT #27 LOCATED AT 514' FNL & 1716' FWL IN SECTION 20, TOWNSHIP 17 SOUTH, RANGE 28 EAST, N.M.P.M., EDDY COUNTY, NEW MEXICO

| Survey Date: 07/25/12            |  | Sheet      | 1   | o  | 1              | Sheets |
|----------------------------------|--|------------|-----|----|----------------|--------|
| W.O. Number: 130726WL-c (Rev. A) |  | Drawn      | Ву: | KA | Rev:           | Α, ,   |
| Date: 03/31/14                   |  | 120726WL-c |     |    | Scale:1"=1000" |        |

SECTION 20, TOWNSHIP 17 SOUTH RANGE 28 EAST, N.M.P.M. **EDDY COUNTY** NEW MEXICO 6L0 8 C Dolom 18 17 589'57'17"E - 2531.0; Geodelic American 19 20 Places a 1716 3643.6 of Bearings . SURFACE LOCATION ARTESIA YESO FEDERAL UNIT #27 .GLO 1/4 B.C "1941" ARTESIA YESO
FEBERAL UNIT 127
ELEV. 3537.8'
(MAD 27)
LAT -32 8254074'H
LONG =104.7002418'E DRIVING DIRECTIONS BEGINNING IN LOCO HILLS AT THE INTERSECTION OF U.S. HWY #82 INTERSECTION OF U.S. HWY #82
AND COUNTY ROAD #217
(MAGERMAN CUTOFF ROAD), GO
WEST ON U.S. HWY, #82 FOR 11.9
MILES, TURN RIGHT ON CALICHE
ROAD AND GO NORTH FOR 2.0
MILES, TURN LET! AND GO WEST,
FOR 0.1 MILES; CONTINUE WEST ON
STAKED ROAD FOR 0.3 MILES; TURN
RICHI ON PROPOSED ROAD AND, GO
MORTH FOR 37 LO FEET TO
LOCATION PROPOSED WELL PAD 3533 a 3 3534 130 12 150 3642.5 3841 7 35055 500 LOCATION FLAC CHRIS RODDIN "Za" FED. \$11 LOCATION FLAG CHRIS ROBBIN 48 € PROPOSED ROAD The see LARY JASE 50ALE ~ 1'= 300 W MEXIC 15079 SOUR LAND LEGEND . - DENOTES FOUND MONUMENT AS NOTED SURVEYORS CERTIFICATE L TERRY J. ASEL NEW MEXICO PROFESSIONAL SURVEYOR NO. 15079. DO HEREBY CERTIFY THAT I CONDUCTED AND AM RESPONSIBLE FOR THIS SURVEY, THAT THIS SURVEY IS TRUE AND CORRECT TO THE BEST OF MY NOWM EDGE AND BELIEF, AND MEETS THE "MINIMUM STANDARDS FOR SURVEYING IN NEW MEXICO" AS ALLOTTED BY THE NEW MEXICO STATE BOARD OF REGISTRATION FOR PROFESSIONAL ENGINEERS AND SURVEYORS. 5000, EE1 1000, SCALE. 1"= 1000 OXY WTP LP USA Jeny O al B 8/31/2012 ARTESIA YESO FEDERAL UNIT #27 LOCATED AT 514' FNL & 1716' FWL IN SECTION 20, TOWNSHIP 17 SOUTH, RANGE 28 EAST. N.M.P.M. EDDY COUNTY, NEW MEXICO Asel Surveying.

Survey Date: \* 07/26/12

W.O. Number: 120726WL-c

08/28/12

- F.O SOX 183 - 310 W FAYLOR HORES, NEW HEXICO - 578-191-914

Sheet

nf.

Scale:1

Drown By: KA Rev.

120726WL-c

Jeanette 2-10-14

Working resture

21176584