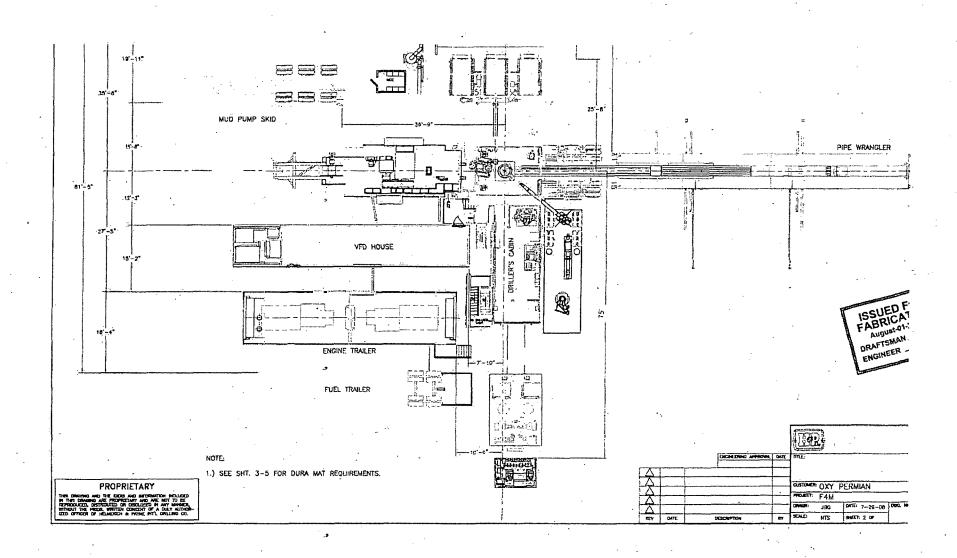

NEW S126

SECTION 20, TOWNSHIP 17 SOUTH, RANGE 28 EAST, N.M.P.M. EDDY COUNTY NEW MEXICO

Basis of Georgin - CDS Geodelic Measuremen of NA East Sont Sont Sont Only Note American Dolum of

DRIVING DIRECTIONS:
BEGINNING IN LOCO HILLS AT THE
INTERSECTION OF U.S. HWY. #B2
AND COUNTY ROAD #217
(HAGERMAN CUTDFF ROAD), GO
WEST ON U.S. HWY. #B2 FOR 11,9
MILES, TURN RIGHT ON CALICHE
ROAD AND GO NORTH FOR 2.0
MILES, TURN LEFT AND GO WEST
FOR O.1 MILES, CONTINUE WEST ON
STAKED ROAD FOR D.3 MILES, TURN
RIGHT ON PROPOSED RGAD AND GO
NORTH FOR 390,0 FEET TO
LOCATION.

LOCATION FLAG CHRIS ROBBIN "20" FED. WII

SCALE-1"=300"

I, TERRY J. ASEL, NEW MEXICO PROFESSIONAL SURVEYOR NO. 15079, DO HERBEY CERTIFY THAT I CONDUCTED AND AM RESPONSIBLE FOR THIS SURVEY, THAT THIS SURVEY IS TRUE AND CORRECT TO THE BEST OF MY KNOWLEDGE AND BELIEF, AND MEETIS THE "MINIMIUM STANDARDS FOR SURVEYING IN NEW MEXICO." AS ADOPTED BY THE NEW MEXICO STATE BOARD OF REGISTRATION FOR PROFESSIONAL ENCINEERS AND SURVEYORS.

Jerry J. Mar. 13/31/2014 Terry J. Aser NM RP.LS. No. 15075

Asel Surveying

P.O. BOX 393 - 310 W. TAYLOR HOGES, NEW MEXICO - 575-393-9146

- DENOTES FOUND MONUMENT AS NOTED

1000' 0 1000' 2000' FEET SCALE: 1"=1000"

## OXY USA WTP LP

ARTESIA YESO FEDERAL UNIT #27 LOCATED AT 514' FNL & 1716' FWL IN SECTION 20, TOWNSHIP 17 SOUTH, RANGE 28 EAST, N.M.P.M., EDDY COUNTY, NEW MEXICO

| Survey Date: 07/25/12            |  | Sheet      | 1   | o  | 1              | Sheets |
|----------------------------------|--|------------|-----|----|----------------|--------|
| W.O. Number: 130726WL-c (Rev. A) |  | Drawn      | Ву: | KA | Rev:           | Α, ,   |
| Date: 03/31/14                   |  | 120726WL-c |     |    | Scale:1"=1000" |        |

SECTION 20, TOWNSHIP 17 SOUTH RANGE 28 EAST, N.M.P.M. **EDDY COUNTY** NEW MEXICO 6L0 8 C Dolom 18 17 589'57'17"E - 2531.0; Geodelic American 19 20 Places a 1716 3643.6 of Bearings . SURFACE LOCATION ARTESIA YESO FEDERAL UNIT #27 .GLO 1/4 B.C "1941" ARTESIA YESO
FEBERAL UNIT 127
ELEV. 3537.8'
(MAD 27)
LAT -32 8254074'H
LONG =104.7002418'E DRIVING DIRECTIONS BEGINNING IN LOCO HILLS AT THE INTERSECTION OF U.S. HWY #82 INTERSECTION OF U.S. HWY #82
AND COUNTY ROAD #217
(MAGERMAN CUTOFF ROAD), GO
WEST ON U.S. HWY, #82 FOR 11.9
MILES, TURN RIGHT ON CALICHE
ROAD AND GO NORTH FOR 2.0
MILES, TURN LET! AND GO WEST,
FOR 0.1 MILES; CONTINUE WEST ON
STAKED ROAD FOR 0.3 MILES; TURN
RICHI ON PROPOSED ROAD AND, GO
MORTH FOR 37 LO FEET TO
LOCATION PROPOSED WELL PAD 3533 a 3 3534 130 12 150 3642.5 3841 7 35055 500 LOCATION FLAC CHRIS RODDIN "Za" FED. \$11 LOCATION FLAG CHRIS ROBBIN 48 € PROPOSED ROAD The see LARY JASE 50ALE ~ 1'= 300 W MEXIC 15079 SOUR LAND LEGEND . - DENOTES FOUND MONUMENT AS NOTED SURVEYORS CERTIFICATE L TERRY J. ASEL NEW MEXICO PROFESSIONAL SURVEYOR NO. 15079. DO HEREBY CERTIFY THAT I CONDUCTED AND AM RESPONSIBLE FOR THIS SURVEY, THAT THIS SURVEY IS TRUE AND CORRECT TO THE BEST OF MY NOWM EDGE AND BELIEF, AND MEETS THE "MINIMUM STANDARDS FOR SURVEYING IN NEW MEXICO" AS ALLOTTED BY THE NEW MEXICO STATE BOARD OF REGISTRATION FOR PROFESSIONAL ENGINEERS AND SURVEYORS. 5000, EE1 1000, SCALE. 1"= 1000 OXY WTP LP USA Jeny O al B 8/31/2012 ARTESIA YESO FEDERAL UNIT #27 LOCATED AT 514' FNL & 1716' FWL IN SECTION 20, TOWNSHIP 17 SOUTH, RANGE 28 EAST. N.M.P.M. EDDY COUNTY, NEW MEXICO Asel Surveying.

Survey Date: \* 07/26/12

W.O. Number: 120726WL-c

08/28/12

- F.O SOX 183 - 310 W FAYLOR HORES, NEW HEXICO - 578-191-914

Sheet

nf.

Scale:1

Drown By: KA Rev.

120726WL-c

Jeanette 2-10-14

Working resture

21176584