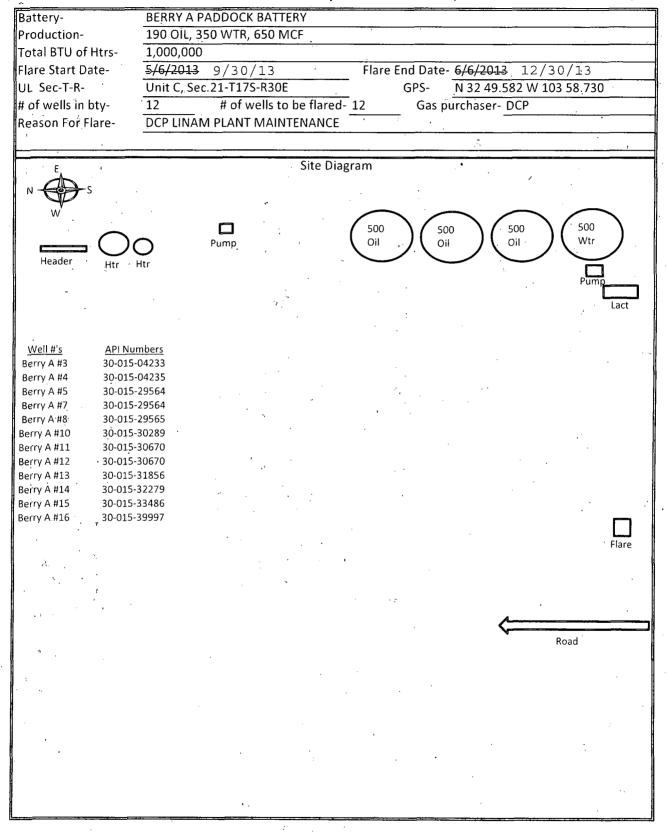

# OCD Artesia

UNITED STATES DEPARTMENT OF THE INTERIOR BUREAU OF LAND MANAGEMENT

FORM APPROVED OMB NO. 1004-0135 Expires: July 31, 2010

| SUNDRY NOTICES AND REPORTS ON WELLS  Do not use this form for proposals to drill or to re-enter an abandoned well. Use form 3160-3 (APD) for such proposals.                               |                                                                                                                                           |                                                                                                        |                                                                                                      | No.<br>188A<br>ottee or Tribe Name                                                        |
|--------------------------------------------------------------------------------------------------------------------------------------------------------------------------------------------|-------------------------------------------------------------------------------------------------------------------------------------------|--------------------------------------------------------------------------------------------------------|------------------------------------------------------------------------------------------------------|-------------------------------------------------------------------------------------------|
| SUBMIT IN TRI                                                                                                                                                                              | 7. If Unit or CA.                                                                                                                         | /Agreement, Name and/or No.                                                                            |                                                                                                      |                                                                                           |
| 1. Type of Well  ☑ Oil Well ☐ Gas Well ☐ Ot                                                                                                                                                | 8. Well Name an<br>BERRY A Fi                                                                                                             |                                                                                                        |                                                                                                      |                                                                                           |
| Name of Operator     COG OPERATING LLC                                                                                                                                                     | 9. API Well No.<br>30-015-042                                                                                                             |                                                                                                        |                                                                                                      |                                                                                           |
| 3a. Address ONE CONCHO CENTER 600 W ILLINOIS AVENUE MIDLAND, TX 79701  3b. Phone No. (include area code) Ph: 432-685-4332                                                                  |                                                                                                                                           |                                                                                                        |                                                                                                      | ol, or Exploratory<br>_S                                                                  |
| 4. Location of Well (Footage, Sec., T., R., M., or Survey Description)                                                                                                                     |                                                                                                                                           |                                                                                                        | 11. County or Pa                                                                                     | arish, and State                                                                          |
| Sec 21 T17S R30E SWNW 1650FNL 330FWL                                                                                                                                                       |                                                                                                                                           |                                                                                                        |                                                                                                      | JNTY, NM                                                                                  |
|                                                                                                                                                                                            | · · · · · · · · · · · · · · · · · · ·                                                                                                     |                                                                                                        |                                                                                                      |                                                                                           |
| 12. CHECK APP                                                                                                                                                                              | ROPRIATE BOX(ES) TO I                                                                                                                     | NDICATE NATURE OF                                                                                      | NOTICE, REPORT, OR O                                                                                 | THER DATA                                                                                 |
| TYPE OF SUBMISSION                                                                                                                                                                         |                                                                                                                                           | ТҮРЕ О                                                                                                 | F ACTION                                                                                             | ·<br>·                                                                                    |
| Notice of Intent  ■ Notice of Intent                                                                                                                                                       | Acidize .                                                                                                                                 | ☐ Deepen                                                                                               | ☐ Production (Start/Resum                                                                            |                                                                                           |
| Subsequent Report                                                                                                                                                                          | Alter Casing                                                                                                                              | ☐ Fracture Treat                                                                                       | ☐ Reclamation                                                                                        | ☐ Well Integrity                                                                          |
| ☐ Final Abandonment Notice                                                                                                                                                                 | ☐ Casing Repair ☐ Change Plans                                                                                                            | ☐ New Construction ☐ Plug and Abandon                                                                  | <ul><li>☐ Recomplete</li><li>☐ Temporarily Abandon</li></ul>                                         | ☑ Other<br>Venting and/or Flari                                                           |
|                                                                                                                                                                                            | ☐ Convert to Injection                                                                                                                    | ☐ Plug Back                                                                                            | ☐ Water Disposal                                                                                     | ng                                                                                        |
| If the proposal is to deepen direction Attach the Bond under which the wo following completion of the involved testing has been completed. Final Aldetermined that the site is ready for f | rk will be performed or provide the operations. If the operation result operation result operation provides the filed in all inspection.) | e Bond No. on file with BLM/BIA ts in a multiple completion or reconly after all requirements, include | A. Required subsequent reports shompletion in a new interval, a Fonding reclamation, have been compl | all be filed within 30 days<br>n 3160-4 shall be filed once<br>eted, and the operator has |
| COG Operating LLC, respectfully request to flare at the Berry A Federal Battery Located: Unit C Sec 21, T17s, R30 E.  Number of wells to flare: (12)                                       |                                                                                                                                           |                                                                                                        |                                                                                                      | MAR 1 2 2014<br>MMOCD ARTES                                                               |
| Please see attachment for well list.                                                                                                                                                       |                                                                                                                                           |                                                                                                        |                                                                                                      | MMOCD ADTO                                                                                |
| 190 Oil SEE ATTACHED FOR CONDITIONS OF APPROVAL                                                                                                                                            |                                                                                                                                           |                                                                                                        |                                                                                                      |                                                                                           |
| Requesting to flare from 9/30/                                                                                                                                                             |                                                                                                                                           |                                                                                                        | DITIONS OF WILL                                                                                      | KUVAL                                                                                     |
|                                                                                                                                                                                            |                                                                                                                                           | TO LIKE<br>BY STATE                                                                                    |                                                                                                      |                                                                                           |
|                                                                                                                                                                                            | Electronic Submission #22                                                                                                                 | 1779 verified by the BLM We<br>ERATING LLC, sent to the C<br>sing by DINAH NEGRETE on<br>Title PREPA   | arlsbad<br>10/24/2013 (14DCN0073SE)                                                                  |                                                                                           |
|                                                                                                                                                                                            |                                                                                                                                           |                                                                                                        | 9                                                                                                    |                                                                                           |
| Signature (Electronic S                                                                                                                                                                    | Submission)                                                                                                                               | Date 10/01/2                                                                                           | 013                                                                                                  |                                                                                           |
|                                                                                                                                                                                            | THIS SPACE FOR                                                                                                                            | FEDERAL OR STATE                                                                                       | OFFICE POSE OF L                                                                                     |                                                                                           |
| _Approved By                                                                                                                                                                               | Approval of this name does no                                                                                                             | Title                                                                                                  | MAR 6 2014                                                                                           | Date                                                                                      |
| certify that the applicant hold legal or equ<br>which would entitle the applicant to cond                                                                                                  | nitable title to those rights in the su<br>act operations thereon.                                                                        | bject lease<br>Office                                                                                  |                                                                                                      |                                                                                           |
| Title 18 U:S.C. Section 1001 and Title 43<br>States any false, fictitious or fraudulent                                                                                                    | U.S.C. Section 1212, make it a cristatements or representations as to                                                                     | me for any person knowingly and<br>any matter within its jurisdiction.                                 | wBnjnisAdmakelianid USAVAI<br>CARLSBAD FIELD OFF                                                     | of the United                                                                             |
| η.                                                                                                                                                                                         | •                                                                                                                                         | •                                                                                                      |                                                                                                      |                                                                                           |

#### 32. Additional remarks, continued

Due to DCP and Frontier shut in.

Schematic attached.\*