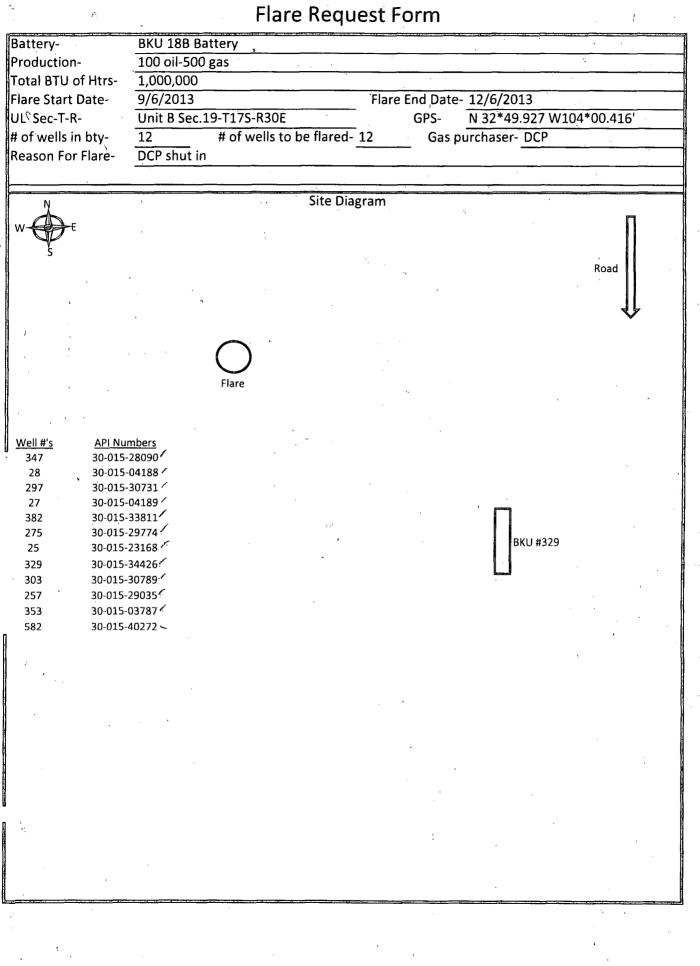

|                                                                                                                                                                                        |                                                                                                                                      |                                    |                                             |                                |                                                              |                                                                                  |  |

# Additional data for EC transaction #226134 that would not fit on the form

## 32. Additional remarks, continued

#### Due to: DCP shut in.

### Schematic attached.

.



#### BUREAU OF LAND MANAGEMENT Carlsbad Field Office 620 East Greene Street Carlsbad, New Mexico 88220 575-234-5972

## 3/13/2014 Approved subject to Conditions of Approval. JDB

## Condition of Approval to Flare Gas

- 1. Report all volumes on OGOR reports.
- 2. Comply with NTL-4A requirements
- 3. Subject to like approval from NMOCD
- 4. Flared volumes will still require payment of royalties
- 5. Install gas meter on vent/flare line to measure gas prior to venting/flaring operations if it is not equipped as such at this time. Gas meter to meet all requirements for sale meter as Federal Regulations and Onshore Order #5. Include meter serial number on sundry.
- 6. This approval does not authorize any additional surface disturbance.
- 7. Submit updated facility diagram as per Onshore Orde