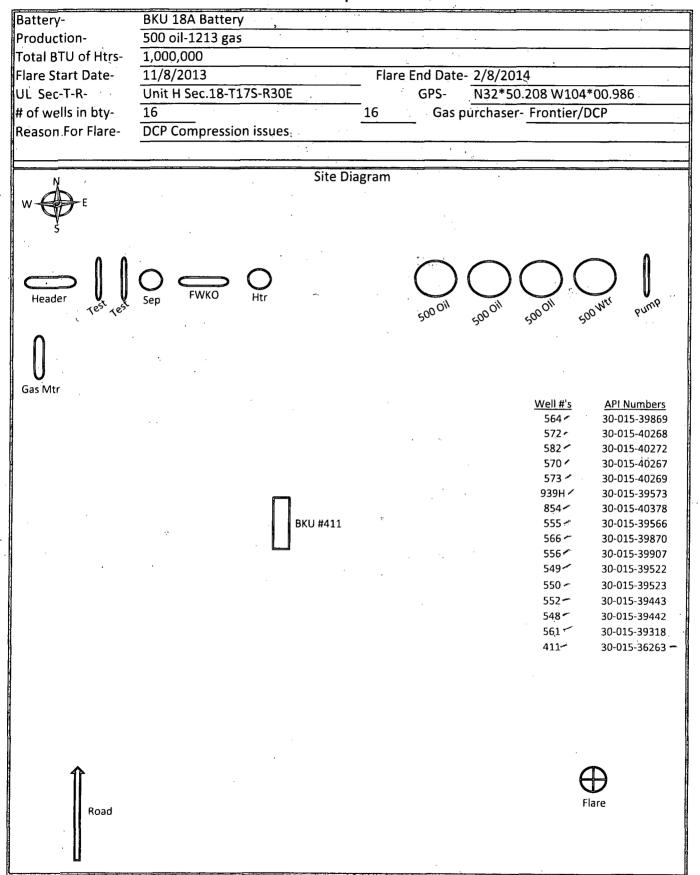

## <sup>f</sup> Additional data for EC transaction #226188 that would not fit on the form

32. Additional remarks, continued

Due to: DCP compressor issues.

Schematic attached.

### Flare Request Form