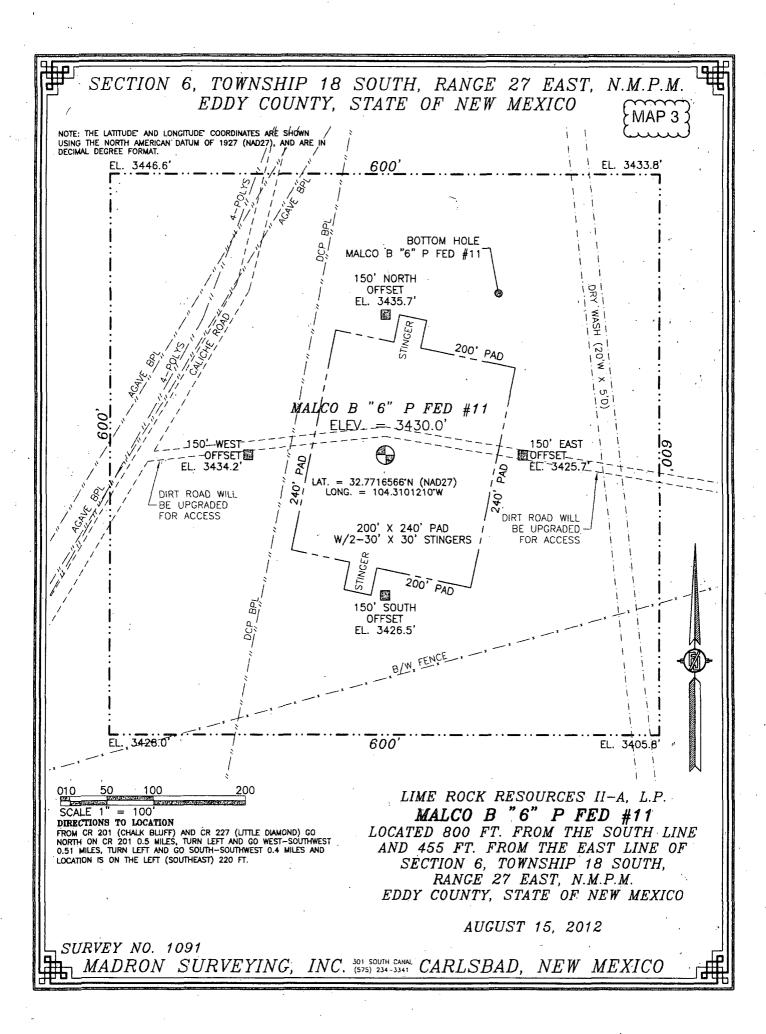

Malco B-6 P Federal 11

SHL: 800' FSL & 455' FEL BHL: 975' FSL & 330' FEL

Sec. 6, T. 18 S., R. 27 E., Eddy County, NM

☐ AMENDED REPORT

WELL LOCATION AND ACREAGE DEDICATION PLAT

| 30-015- APL 30-015- | <sup>2</sup> Pool Code<br>51120     | Red Lake; Glorieta-Yeso |              |  |  |  |
|---------------------|-------------------------------------|-------------------------|--------------|--|--|--|
| Property Code       |                                     | erty Name               | "Well Number |  |  |  |
| 40503               | MALCO                               | MALCO B "6" P FED       |              |  |  |  |
| OGRID No.           | <sup>8</sup> Oper                   | ator Name               | ! YElevation |  |  |  |
| 277558              | 277558 LIME ROCK RESOURCES II A, LP |                         |              |  |  |  |
|                     | <sup>10</sup> Surfa                 | ce Location             |              |  |  |  |

Township Lot Idn Feet from the North/South line Feet from the East/West line UL or lot no. Section, Range County **SOUTH** 27 E . 800 455 **EAST EDDY** P 6 18 S 11 Bottom Hole Location If Different From Surface UL or lot no. Lot Idn North/South line Feet from the Feet from the East/West line County Range Section Township SOUTH 330 **EDDY** Р 6 18 S 27 E 975 EAST Joint or Infill Consolidation Code 15 Order No. 12 Dedicated Acres 40