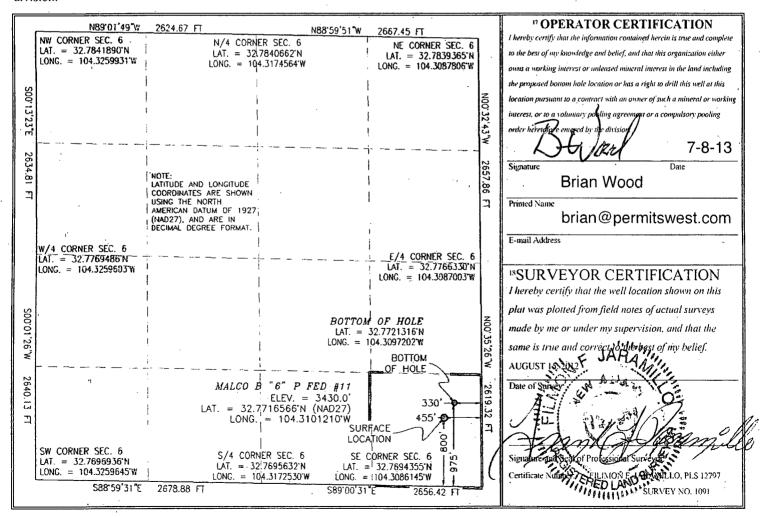

Malco B-6 P Federal 11

SHL: 800' FSL & 455' FEL BHL: 975' FSL & 330' FEL

Sec. 6, T. 18 S., R. 27 E., Eddy County, NM

☐ AMENDED REPORT

WELL LOCATION AND ACREAGE DEDICATION PLAT

| 30-015- APL 30-015- | <sup>2</sup> Pool Code<br>51120     | Red Lake; Glorieta-Yeso |              |  |  |  |
|---------------------|-------------------------------------|-------------------------|--------------|--|--|--|
| Property Code       |                                     | erty Name               | "Well Number |  |  |  |
| 40503               | MALCO                               | MALCO B "6" P FED       |              |  |  |  |
| OGRID No.           | <sup>8</sup> Oper                   | ator Name               | ! YElevation |  |  |  |
| 277558              | 277558 LIME ROCK RESOURCES II A, LP |                         |              |  |  |  |
|                     | <sup>10</sup> Surfa                 | ce Location             |              |  |  |  |

Township Lot Idn Feet from the North/South line Feet from the East/West line UL or lot no. Section, Range County **SOUTH** 27 E . 800 455 **EAST EDDY** P 6 18 S 11 Bottom Hole Location If Different From Surface UL or lot no. Lot Idn North/South line Feet from the Feet from the East/West line County Range Section Township SOUTH 330 **EDDY** Р 6 18 S 27 E 975 EAST Joint or Infill Consolidation Code 15 Order No. 12 Dedicated Acres 40

No allowable will be assigned to this completion until all interests have been consolidated or a non-standard unit has been approved by the division.

.23333° W N † MN 8° 03/10/13

TWO 3" SDR 7 SURFACE POLYS (ONE CAS, ONE PRODUCTION) FROM MALCO B 6 P FEDERAL #11 WELL TO MALCO B 6 FEDERAL BATTERY