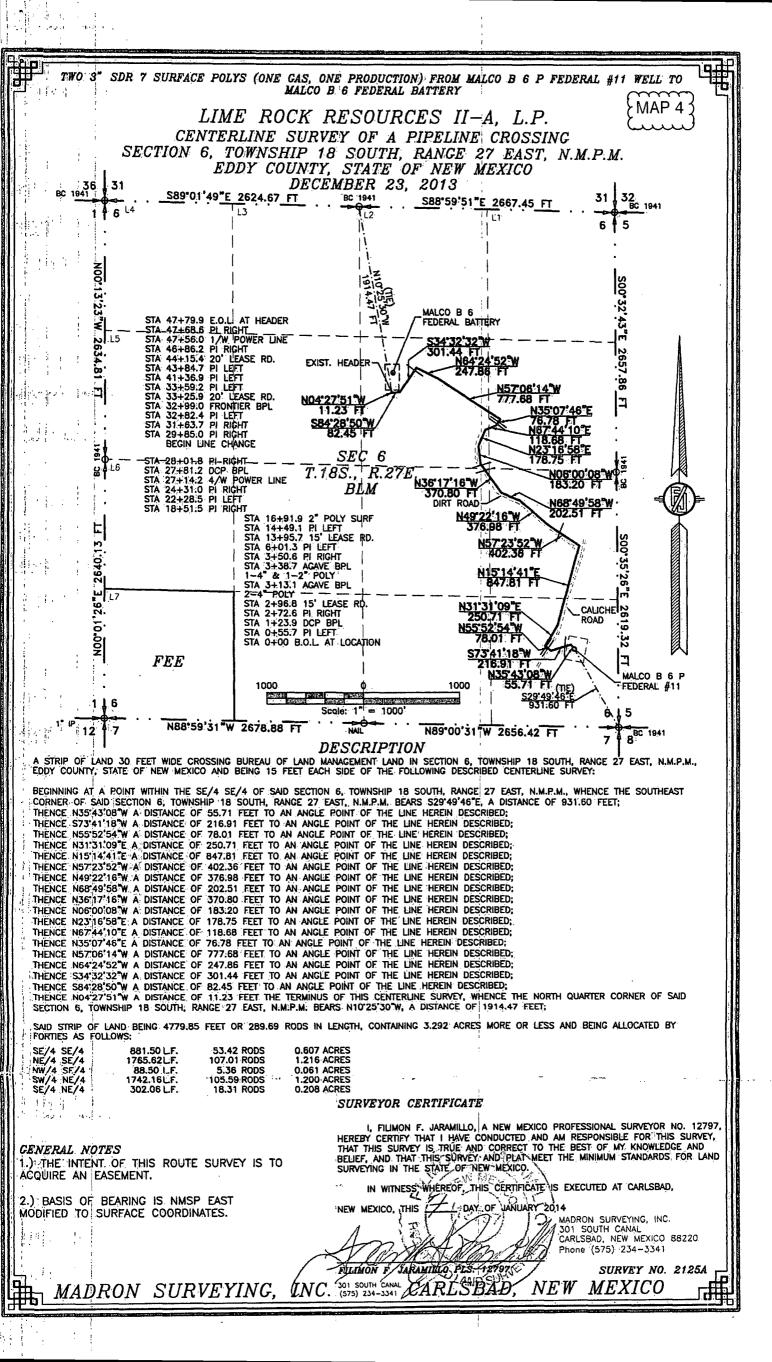

No allowable will be assigned to this completion until all interests have been consolidated or a non-standard unit has been approved by the division.

.23333° W N † MN 8° 03/10/13

TWO 3" SDR 7 SURFACE POLYS (ONE CAS, ONE PRODUCTION) FROM MALCO B 6 P FEDERAL #11 WELL TO MALCO B 6 FEDERAL BATTERY

LIME ROCK RESOURCES II-A, L.P.

CENTERLINE SURVEY OF A PIPELINE CROSSING
SECTION 6, TOWNSHIP 18 SOUTH, RANGE 27 EAST, N.M.P.M.

EDDY COUNTY, STATE OF NEW MEXICO
DECEMBER 23, 2013

SURVEY NO. 2125A

MADRON SURVEYING, INC. 301 SOUTH CARAL CARLSBAD, NEW MEXICO