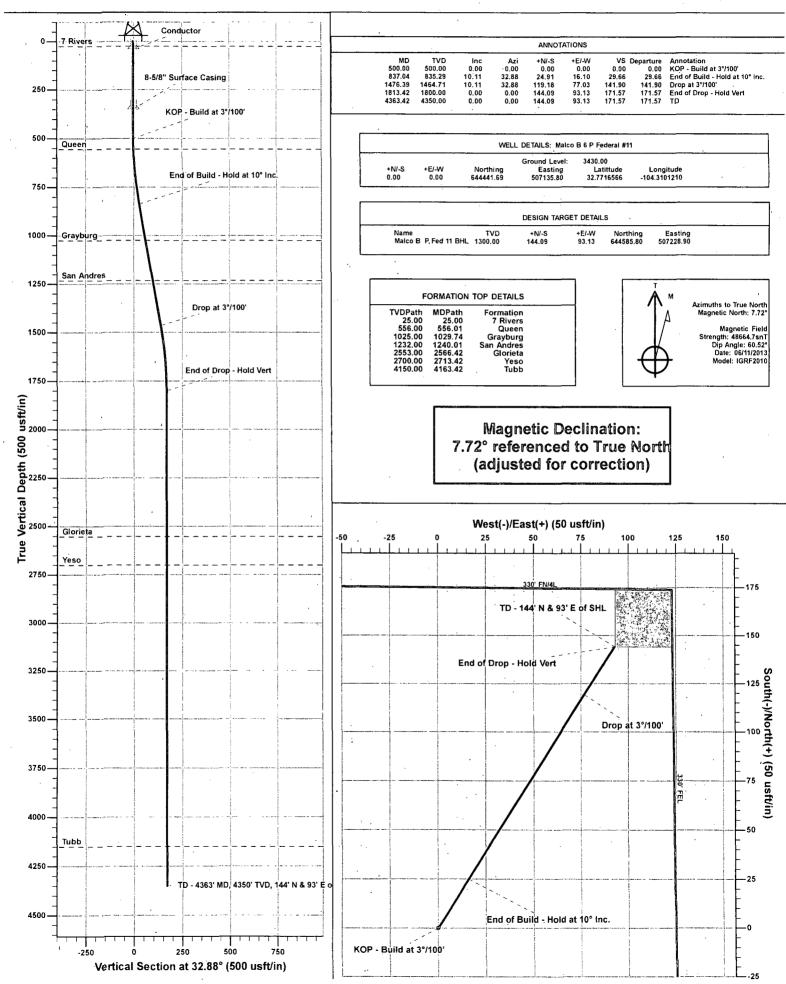

### 1. ESTIMATED TOPS

| <u>Name</u>   | <u>TVD</u> | MD     | Content             |
|---------------|------------|--------|---------------------|
| Yates         | 0'         | 0'     | fresh water         |
| Seven Rivers* | 25'        | 25'    |                     |
| Queen         | 556'       | 556'   | oil, gas, saltwater |
| Grayburg      | 1,025.     | 1,030' | oil, gas, saltwater |
| San Andres    | 1,232'     | 1,240' | oil, gas            |
| Glorieta      | 2,553'     | 2,566' | oil, gas            |
| Yeso          | 2,700'     | 2,713' | oil, gas            |
| Tubb of Yeso  | 4,150'     | 4,163' | ·                   |
| Total Depth   | 4,350'     | 4,363' | ·                   |

### 2. NOTABLE ZONES

Water zones will be protected with casing, cement, and weighted mud. Water was reported at a depth of 60' in an oil well (30-015-00791) that is 850' north. Closest water well (RA 05989) in State Engineer's records is 5,936' west. Water at that well, in the Pecos River alluvium, was reported at 8'.

### 4. CASING & CEMENT

| Туре       | Setting<br>Depth | Hole   | Casing | #/ft | Grade | Casing<br>Thread | API | Age |
|------------|------------------|--------|--------|------|-------|------------------|-----|-----|
|            | 401              | 2.67   |        | 01 5 |       |                  |     |     |
| Conductor  | 40'              | 26"    | 20"    | 91.5 | В .   | Weld             | No  | New |
| Surface    | 350'             | 12.25" | 8.625" | 24   | J-55  | ST&C             | Yes | New |
|            | is .             |        | , v    |      |       | · ·              |     |     |
| Production | 4363'<br>(MD)    | 7.785" | 5.5"   | 17   | J-55  | LT&C             | Yes | New |

A 13-3/8", 48#, H-40, ST&C, New, API contingency string will be set at 375' in the Seven Rivers in a reamed  $17-\frac{1}{2}$ " hole if circulation is lost in cave or karst (cave & karst potential to 350') and not regained. Contingency string will be cemented to the surface with 400 sacks (536 cubic feet) Class C +  $\frac{1}{4}$  pound per sack cello flake +2% CaCl2 mixed to yield 1.34 cubic feet per sack and 14.8 pounds per gallon. Excess >100%

Upon the setting of a 13-3/8" contingency casing string, a 13-5/8" x 13-3/8" weld on wellhead will be installed. A 13-3/8" to 11" adapter flange will be installed and the 11" XLT 2000 psi NOV double ram BOP/BOPE (Schematic attached) will be installed. The BOP will be tested against the casing to 70% of the internal yield pressure of the 13-3/8", 48#, H-40, ST&C (1211 psi) casing and held for 30 min before drilling out the 13-3/8" casing shoe. The formation will be drilled with a 10-3/4" bit +/- 50 ft past the 13-3/8" casing shoe into a competent formation and 8-5/8" casing will be set  $\approx$ 425' and cemented with 200 sacks (268 cubic feet) Class C + 1/4 pound per sack cello flake +2% CaCl2 mixed to yield 1.34 cubic feet per sack and 14.8 pounds per gallon. Excess >125%

Malco B 6 P Federal 11

SHL: 800' FSL & 455' FEL BHL: 975' FSL & 330' FEL

Sec. 6, T. 18 S., R. 27 E., Eddy County, NM

The well is located in a potential cave or karst area. Thus, lost circulation is possible down to 350'. See the contingency casing string and cement plan on Page 4.

Mean Sea Level

Sec 6-T18S-R27E

Site Position:

Northing:

644,441.70 ft

Latitude:

32.7716566

From:

Lat/Long

Easting:

507,135.80 ft

Longitude:

-104.3101210

Position Uncertainty:

0.00 usft

Slot Radius:

13.200 in

**Grid Convergence:** 

0.01 °

Well

Malco B 6 P Federal #11

**Well Position** 

+N/-S +E/-W 0.00 usft 0.00 usft Northing: Easting:

644,441.70 ft 507,135.80 ft

Longitude:

32.7716566 -104.3101210

Position Uncertainty

0.00 usft

Wellhead Elevation:

Ground Level:

3,430.00 usft

Wellbore :

Wellbore #1

Wagnetics , Mode

del Name Sample Da

Declination

Dip Angle

Field Strength

(nT)

IGRF2010 06