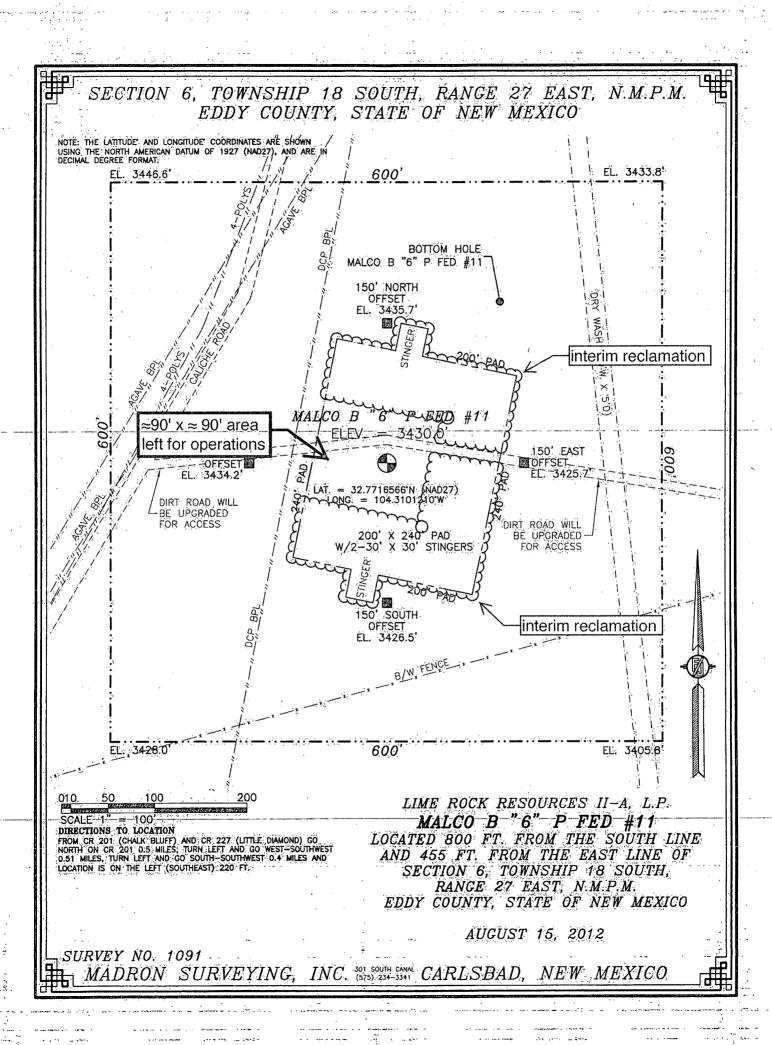

☐ AMENDED REPORT

WELL LOCATION AND ACREAGE DEDICATION PLAT

| 30-015- APL 30-015- | <sup>2</sup> Pool Code<br>51120     | Red Lake; Glorieta-Yeso |              |  |  |  |
|---------------------|-------------------------------------|-------------------------|--------------|--|--|--|
| Property Code       |                                     | erty Name               | "Well Number |  |  |  |
| 40503               | MALCO                               | MALCO B "6" P FED       |              |  |  |  |
| OGRID No.           | <sup>8</sup> Oper                   | ator Name               | ! YElevation |  |  |  |
| 277558              | 277558 LIME ROCK RESOURCES II A, LP |                         |              |  |  |  |
|                     | <sup>10</sup> Surfa                 | ce Location             |              |  |  |  |

Township Lot Idn Feet from the North/South line Feet from the East/West line UL or lot no. Section, Range County **SOUTH** 27 E . 800 455 **EAST EDDY** P 6 18 S 11 Bottom Hole Location If Different From Surface UL or lot no. Lot Idn North/South line Feet from the Feet from the East/West line County Range Section Township SOUTH 330 **EDDY** Р 6 18 S 27 E 975 EAST Joint or Infill Consolidation Code 15 Order No. 12 Dedicated Acres 40

No allowable will be assigned to this completion until all interests have been consolidated or a non-standard unit has been approved by the division.

.23333° W N † MN 8° 03/10/13

TWO 3" SDR 7 SURFACE POLYS (ONE CAS, ONE PRODUCTION) FROM MALCO B 6 P FEDERAL #11 WELL TO MALCO B 6 FEDERAL BATTERY