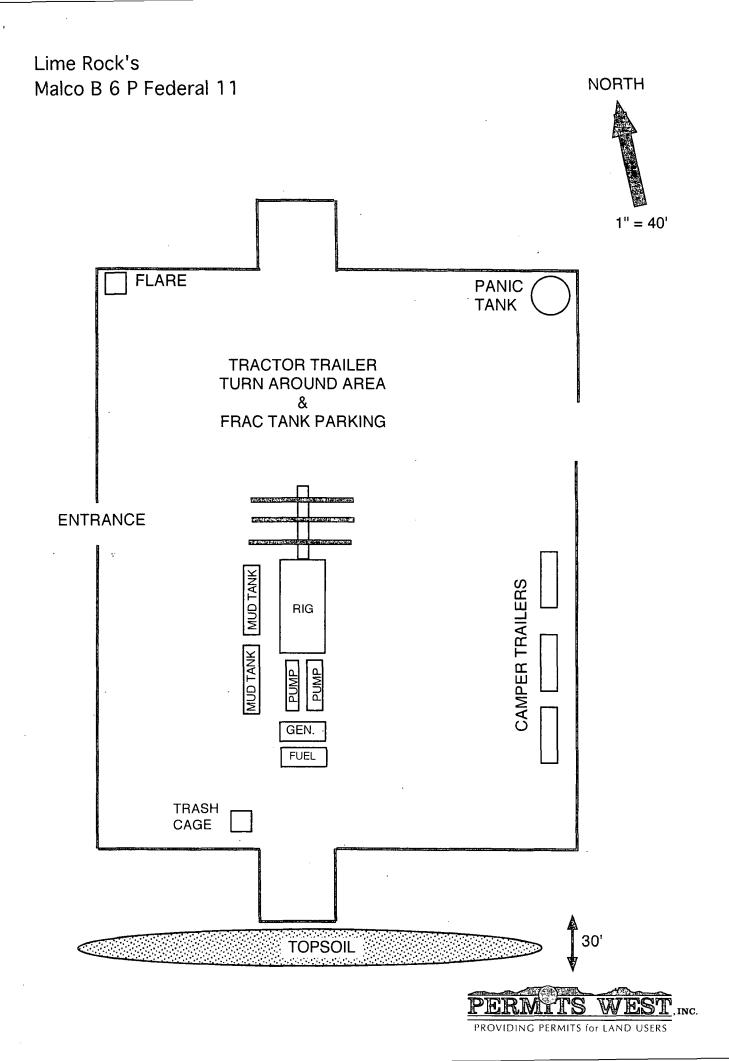

(Continued on page 2)

Roswell Controlled Water Bash

Approval Subject to General Requirements & Special Stipulations Attached

SEE ATTACHED FOR CONDITIONS OF APPROVAL

RECEIVED

APR 1 5 2014

NMOCD ARTESIA

SURFACE PLAN PAGE 4

Malco B-6 P Federal 11

SHL: 800' FSL & 455' FEL BHL: 975' FSL & 330' FEL

Sec. 6, T. 18 S., R. 27 E., Eddy County, NM