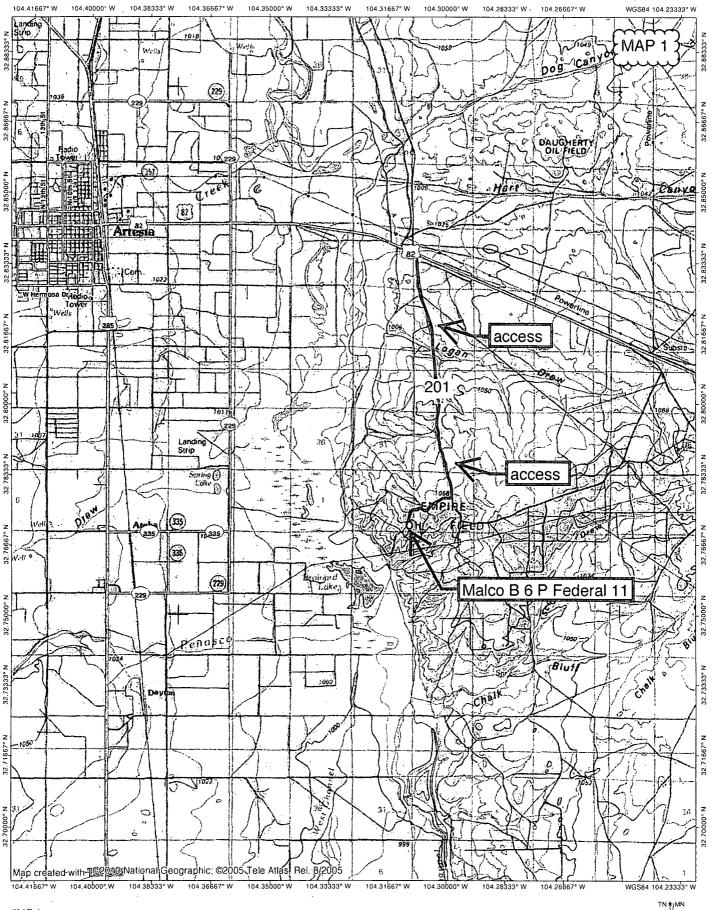

Malco B-6 P Federal 11

SHL: 800' FSL & 455' FEL BHL: 975' FSL & 330' FEL

Sec. 6, T. 18 S., R. 27 E., Eddy County, NM

### Lime Rock Resources II-A, L.P. DRILLING PLAN PAGE 1

Malco B 6 P Federal 11

SHL: 800' FSL & 455' FEL BHL: 975' FSL & 330' FEL

Sec. 6, T. 18 S., R. 27 E., Eddy County, NM