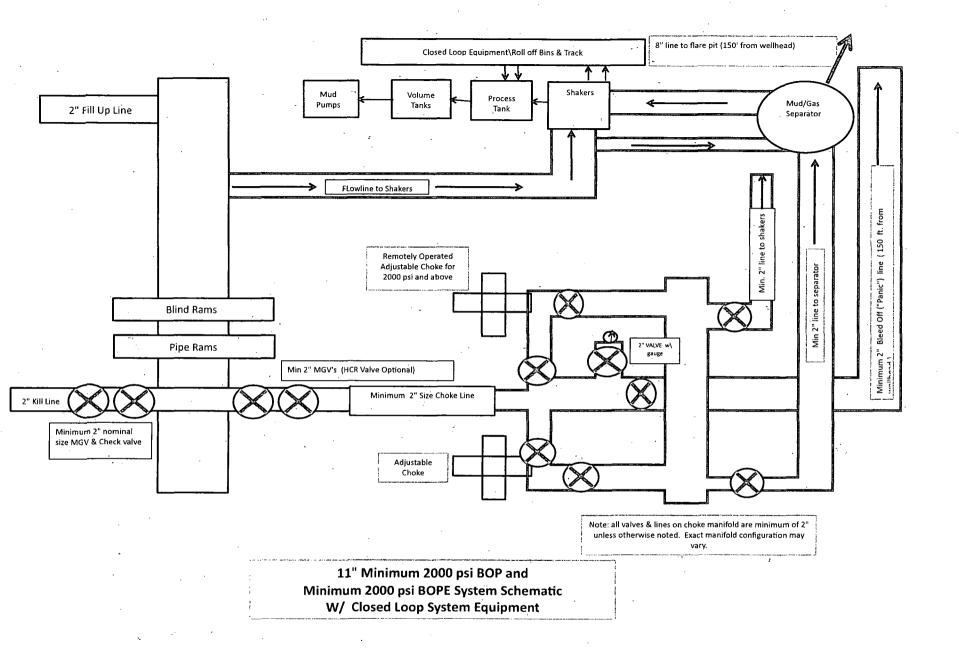

### 3. PRESSURE CONTROL

A 2,000 psi BOP stack and manifold system will be used. A typical 2,000 system is attached behind the directional plan. If the equipment changes, then a Sundry Notice will be filed. System will meet Onshore Orders 2 (BOP) and 6  $(H_2S)$  requirements.

### DRILLING PLAN PAGE 2

Lime Rock Resources II-A, L.P.

Malco B 6 P Federal 11

SHL: 800' FSL & 455' FEL BHL: 975' FSL & 330' FEL

Sec. 6, T. 18 S., R. 27 E., Eddy County, NM

The blowout preventer equipment (BOP) will consist of a 2000 psi rated, "XLT" type, National VARCO double ram preventer that will be tested to a maximum pressure of 2000 psi. The unit will be hydraulically operated and the ram type preventer will be equipped with blind rams on top and drill pipe rams on bottom. The 2M BOP will be installed on the 8-5/8" surface casing and utilized continuously until total depth is reached. All casing strings will be tested as per Onshore Order #2. This also includes a thirty-day (30) test, should the rig still be operating on the same well in thirty days.

Pipe rams will be operated and checked each 24-hour period and each time the drill pipe is out of the hole. These functional tests will be documented on the daily drilling logs.

The BOP equipment will consist of the following:

- Double ram with blind rams (top) and pipe rams (bottom),
- Drilling spool, or blowout preventer with 2 side outlets (choke side and kill side will be at least 2" diameter),
- Kill line (2" minimum),
- At least 2 choke line valves (2" minimum),
- 2" diameter choke line,
- 2 kill valves, one of which will be a check valve (2" minimum),
- 2 chokes, one of which will be capable of remote operation,
- Pressure gauge on choke manifold,
- Upper Kelly cock valve with handle available,
- Safety valve and subs to fit all drill string connections in use,
- All BOPE connections subjected to well pressure will be flanged, welded, or clamped,
- A fill-up line above the uppermost preventer.