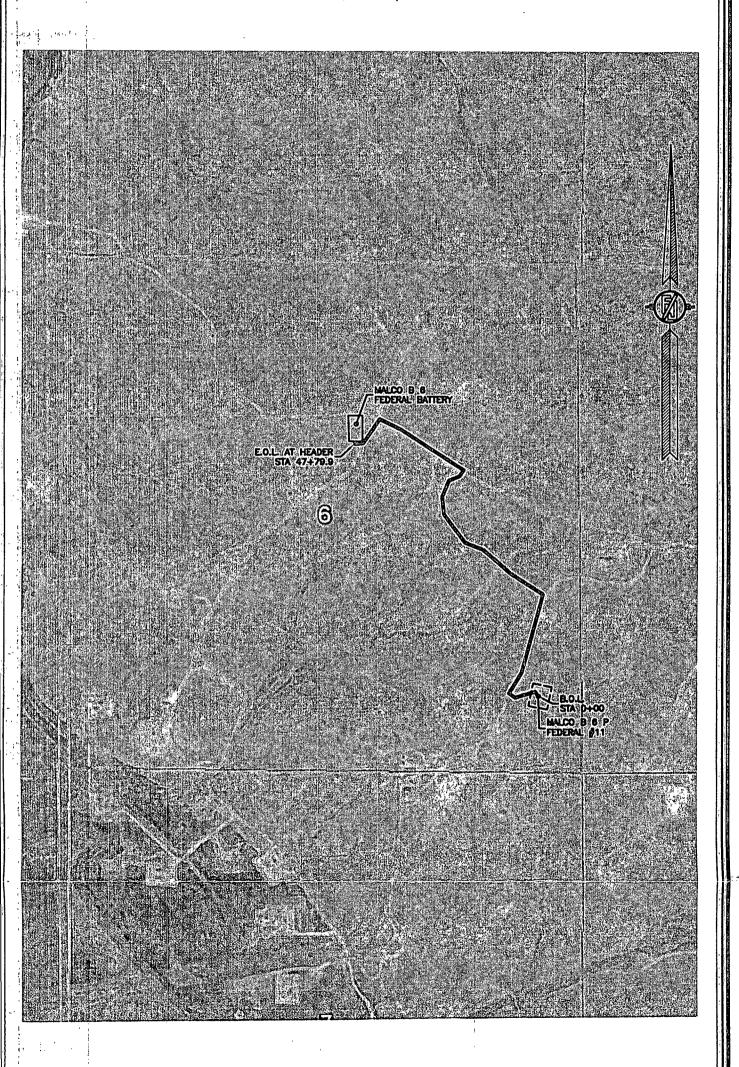

Malco B-6 P Federal 11

SHL: 800' FSL & 455' FEL BHL: 975' FSL & 330' FEL

Sec. 6, T. 18 S., R. 27 E., Eddy County, NM

No allowable will be assigned to this completion until all interests have been consolidated or a non-standard unit has been approved by the division.

.23333° W N † MN 8° 03/10/13

TWO 3" SDR 7 SURFACE POLYS (ONE CAS, ONE PRODUCTION) FROM MALCO B 6 P FEDERAL #11 WELL TO MALCO B 6 FEDERAL BATTERY

LIME ROCK RESOURCES II-A, L.P.

CENTERLINE SURVEY OF A PIPELINE CROSSING
SECTION 6, TOWNSHIP 18 SOUTH, RANGE 27 EAST, N.M.P.M.

EDDY COUNTY, STATE OF NEW MEXICO
DECEMBER 23, 2013

SURVEY NO. 2125A

MADRON SURVEYING, INC. 301 SOUTH CARAL CARLSBAD, NEW MEXICO