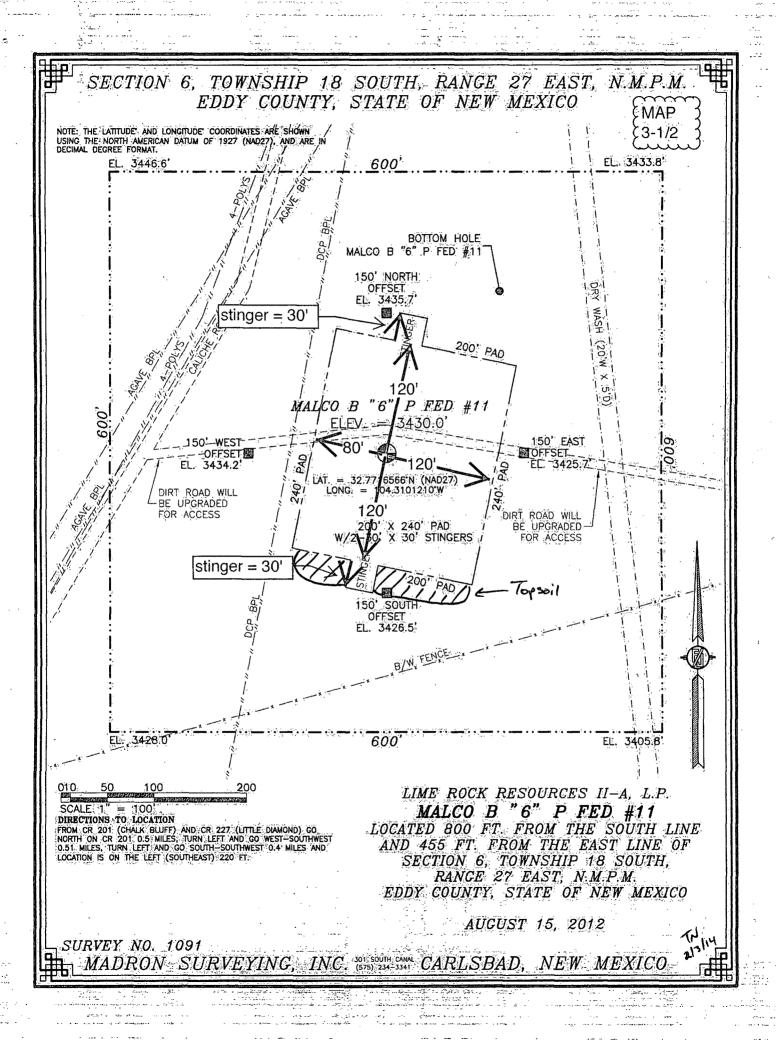

Malco B-6 P Federal 11

SHL: 800' FSL & 455' FEL BHL: 975' FSL & 330' FEL

Sec. 6, T. 18 S., R. 27 E., Eddy County, NM

☐ AMENDED REPORT

WELL LOCATION AND ACREAGE DEDICATION PLAT

| 30-015- APL 30-015- | <sup>2</sup> Pool Code<br>51120     | Red Lake; Glorieta-Yeso |              |  |  |  |
|---------------------|-------------------------------------|-------------------------|--------------|--|--|--|
| Property Code       |                                     | erty Name               | "Well Number |  |  |  |
| 40503               | MALCO                               | MALCO B "6" P FED       |              |  |  |  |
| OGRID No.           | <sup>8</sup> Oper                   | ator Name               | ! YElevation |  |  |  |
| 277558              | 277558 LIME ROCK RESOURCES II A, LP |                         |              |  |  |  |
|                     | <sup>10</sup> Surfa                 | ce Location             |              |  |  |  |

Township Lot Idn Feet from the North/South line Feet from the East/West line UL or lot no. Section, Range County **SOUTH** 27 E . 800 455 **EAST EDDY** P 6 18 S 11 Bottom Hole Location If Different From Surface UL or lot no. Lot Idn North/South line Feet from the Feet from the East/West line County Range Section Township SOUTH 330 **EDDY** Р 6 18 S 27 E 975 EAST Joint or Infill Consolidation Code 15 Order No. 12 Dedicated Acres 40