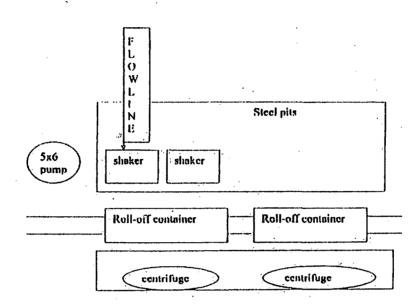

### 5. MUD PROGRAM

An electronic/mechanical mud monitor will with a minimum pit volume totalizer, stroke counter, and flow sensor will be used. All necessary mud products will be on site to handle any abnormal hole conditions that could possibly be encountered during the drilling of this well. Circulation could be lost in the Grayburg and San Andres.

### DRILLING PLAN PAGE 5

Lime Rock Resources II-A, L.P.

Malco B 6 P Federal 11

SHL: 800' FSL & 455' FEL BHL: 975' FSL & 330' FEL

Sec. 6, T. 18 S., R. 27 E., Eddy County, NM

| · · · · · · · · · · · · · · · · · · · | <del></del>   | <del></del>                                                                 |                                                                                       |
|---------------------------------------|---------------|-----------------------------------------------------------------------------|---------------------------------------------------------------------------------------|
| Interval                              | 0-350         | 350-4200                                                                    | 4200-TD                                                                               |
| Туре                                  | Fresh water   | Brine                                                                       | Brine with gel & starch                                                               |
| weight                                | 8.5-9.2       | 9.9-10.2                                                                    | 9.9-10.2                                                                              |
| рН                                    | 10            | 10-11.5                                                                     | 10-11.5                                                                               |
| WL                                    | NC            | NC                                                                          | 15-20                                                                                 |
| viscosity                             | 28-34         | 30-32                                                                       | 32-35                                                                                 |
| MC                                    | NC            | NV                                                                          | 1                                                                                     |
| solids                                | NC            | <2%                                                                         | <3%                                                                                   |
| pump rate                             | 300-350 gpm   | 350-400 gpm                                                                 | 400-450 gpm                                                                           |
| other                                 | LCM as needed | salt gel & MF as needed,<br>pump high viscosity<br>sweeps to control solids | salt gel, acid, & MF as<br>needed; pump high<br>viscosity sweeps to control<br>solids |