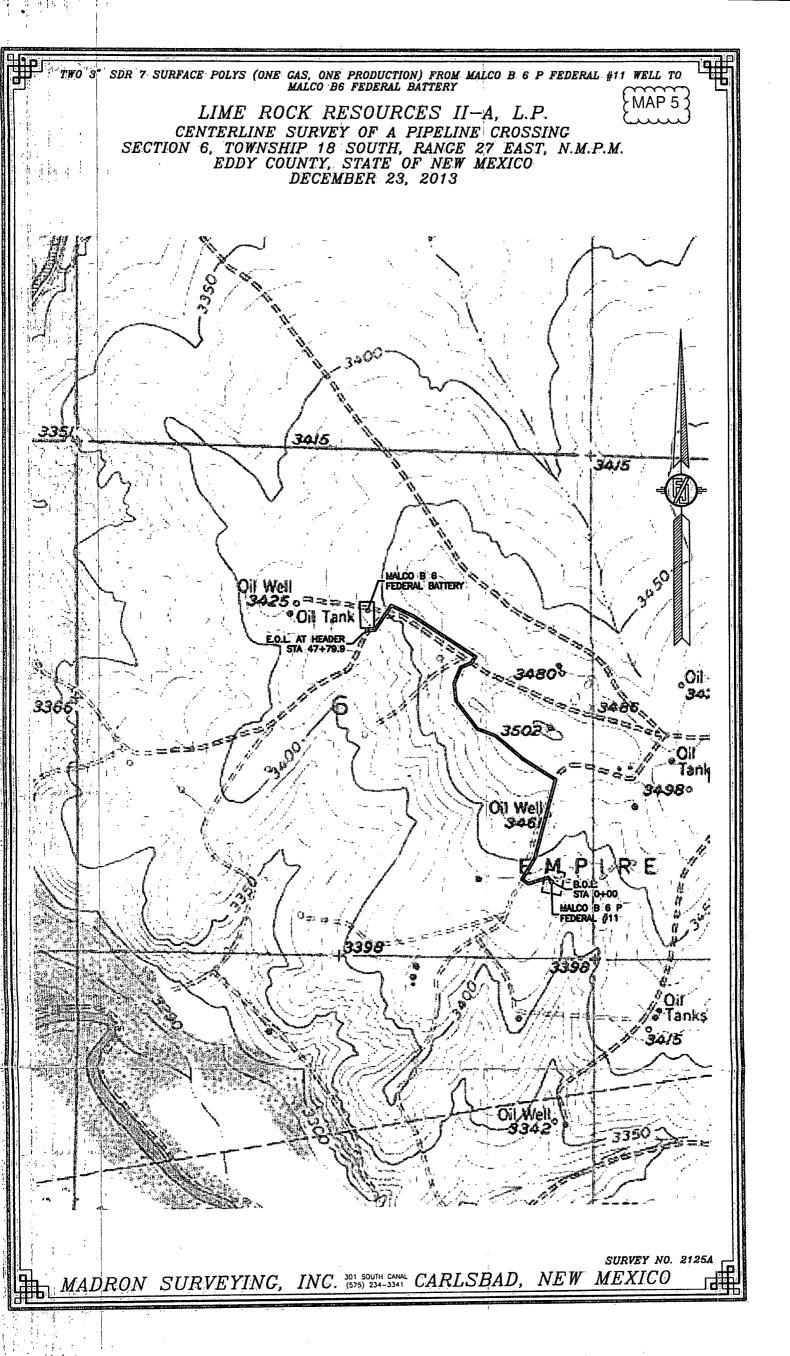

No allowable will be assigned to this completion until all interests have been consolidated or a non-standard unit has been approved by the division.

.23333° W N † MN 8° 03/10/13

TWO 3" SDR 7 SURFACE POLYS (ONE CAS, ONE PRODUCTION) FROM MALCO B 6 P FEDERAL #11 WELL TO MALCO B 6 FEDERAL BATTERY

LIME ROCK RESOURCES II-A, L.P.

CENTERLINE SURVEY OF A PIPELINE CROSSING
SECTION 6, TOWNSHIP 18 SOUTH, RANGE 27 EAST, N.M.P.M.

EDDY COUNTY, STATE OF NEW MEXICO
DECEMBER 23, 2013

SURVEY NO. 2125A

MADRON SURVEYING, INC. 301 SOUTH CARAL CARLSBAD, NEW MEXICO