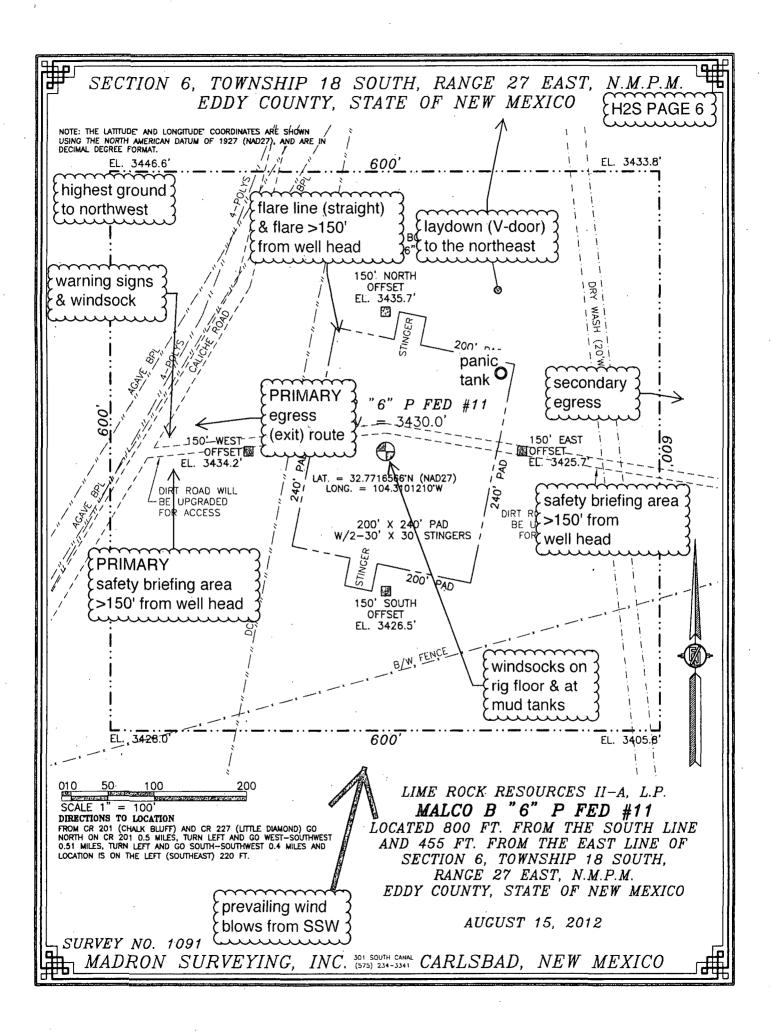

### 2. NOTABLE ZONES

Water zones will be protected with casing, cement, and weighted mud. Water was reported at a depth of 60' in an oil well (30-015-00791) that is 850' north. Closest water well (RA 05989) in State Engineer's records is 5,936' west. Water at that well, in the Pecos River alluvium, was reported at 8'.

A 13-3/8", 48#, H-40, ST&C, New, API contingency string will be set at 375' in the Seven Rivers in a reamed  $17-\frac{1}{2}$ " hole if circulation is lost in cave or karst (cave & karst potential to 350') and not regained. Contingency string will be cemented to the surface with 400 sacks (536 cubic feet) Class C +  $\frac{1}{4}$  pound per sack cello flake +2% CaCl2 mixed to yield 1.34 cubic feet per sack and 14.8 pounds per gallon. Excess >100%

Upon the setting of a 13-3/8" contingency casing string, a 13-5/8" x 13-3/8" weld on wellhead will be installed. A 13-3/8" to 11" adapter flange will be installed and the 11" XLT 2000 psi NOV double ram BOP/BOPE (Schematic attached) will be installed. The BOP will be tested against the casing to 70% of the internal yield pressure of the 13-3/8", 48#, H-40, ST&C (1211 psi) casing and held for 30 min before drilling out the 13-3/8" casing shoe. The formation will be drilled with a 10-3/4" bit +/- 50 ft past the 13-3/8" casing shoe into a competent formation and 8-5/8" casing will be set  $\approx$ 425' and cemented with 200 sacks (268 cubic feet) Class C + 1/4 pound per sack cello flake +2% CaCl2 mixed to yield 1.34 cubic feet per sack and 14.8 pounds per gallon. Excess >125%

Malco B 6 P Federal 11

SHL: 800' FSL & 455' FEL BHL: 975' FSL & 330' FEL

Sec. 6, T. 18 S., R. 27 E., Eddy County, NM

The well is located in a potential cave or karst area. Thus, lost circulation is possible down to 350'. See the contingency casing string and cement plan on Page 4.