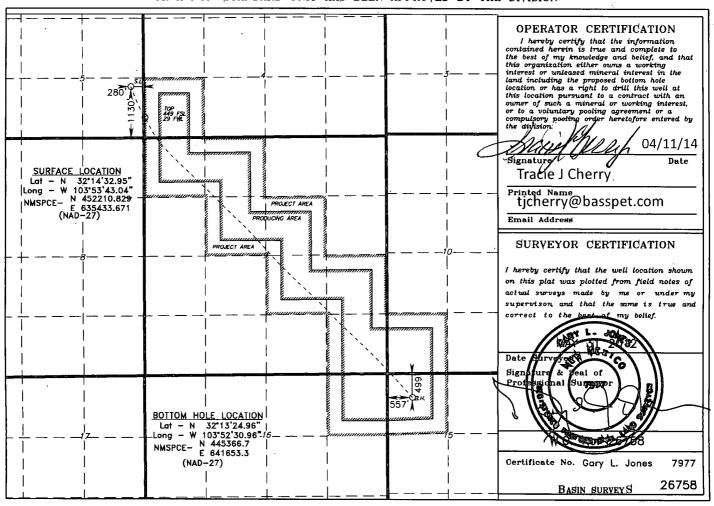

## OIL CONSERVATION DIVISION ARTESIA

1220 South St. Francis Dr. Santa Fe, New Mexico 87505

Amended report

WELL LOCATION AND ACREAGE DEDICATION PLAT

| API Number<br>30-015-40791 | Pool Code<br>47545 | Nash Draw; Del/BS (Avalon Snd)            |
|----------------------------|--------------------|-------------------------------------------|
| Property Code 306402       |                    | roperty Name Well Number R LAKE UNIT 322H |
| odrid No.<br>260737        |                    | PCO, L.P. Elevation 3336'                 |

## Surface Location

| UL or lot No. | Section | Township | Range | Lot Idn | Feet from the | North/South line | Feet from the | East/West line | County |
|---------------|---------|----------|-------|---------|---------------|------------------|---------------|----------------|--------|
| Р             | 5       | 24 S     | 30 E  |         | 1130'         | SOUTH            | 280'          | EAST           | EDDY   |

## Bottom Hole Location If Different From Surface

| UL or lot No.                                          | Section | Townsh | ip | Range | Lot Idn | Feet from the | North/South line | Feet from the | East/West line | County |
|--------------------------------------------------------|---------|--------|----|-------|---------|---------------|------------------|---------------|----------------|--------|
| D                                                      | 15      | 24     | S  | 30 E  |         | 499'          | NORTH            | 557'          | WEST           | EDDY   |
| Dedicated Acres   Joint or Infill   Consolidation Code |         |        |    |       | Oode Or | der No.       |                  | <del></del> - |                |        |
| 440                                                    |         |        |    |       |         | !             |                  |               |                |        |