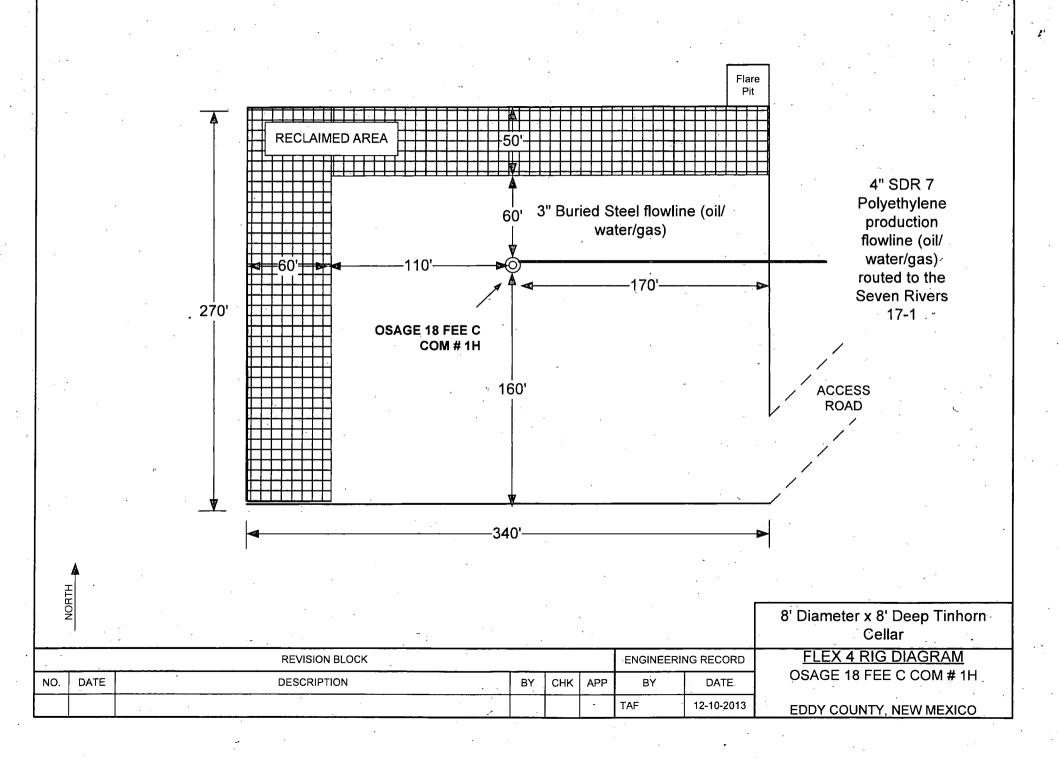

--------------------|
| Seven Rivers 17 Fed 1  | 32.56966   | -104.50976   | Seven Rivers 17 Federal 1 |                           |
| Seven Rivers 17 Fed 2H | 32.5799577 | -104.5079254 | Seven/Rivers 17 Federal 1 | 9865                      |
| Seven Rivers Fed 3H    | 32.579956  | -104.5118861 | Seven Rivers 17 Federal 1 | 11030                     |
| Osage 18 Fed 1H        | 32.5671923 | -104.5171646 | Seven Rivers 17 Federal 1 | 3610                      |
| Osage 18 Fee A COM 1H  | 32.5671715 | -104.520865  | Seven Rivers 17 Federal 1 | 4590                      |
| Osage 18 Fee B COM 1H  | 32:5675588 | -104.5253705 | Seven Rivers 17 Federal 1 | 5730                      |
| Osage 18 Fee C COM 1H  | 32.5675353 | -104.5296551 | Seven Rivers 17 Federal 1 | 7025                      |