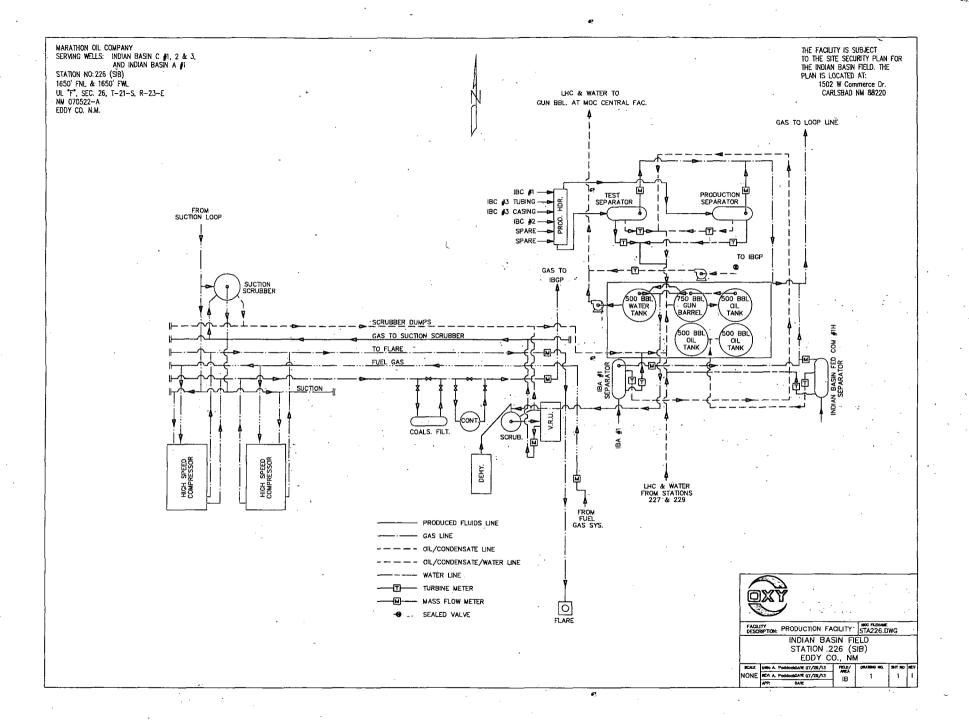

|  | Tribe Name |
|--|------------|
|  |            |
|  |            |
|  |            |

| <u> </u>                                                                                                                                                                                                                                                                                                            |                                                                                                                                                                                                                           |                                                                                                                                                                                                                                                           |                                                                                                                         | •                                   |
|---------------------------------------------------------------------------------------------------------------------------------------------------------------------------------------------------------------------------------------------------------------------------------------------------------------------|---------------------------------------------------------------------------------------------------------------------------------------------------------------------------------------------------------------------------|-----------------------------------------------------------------------------------------------------------------------------------------------------------------------------------------------------------------------------------------------------------|-------------------------------------------------------------------------------------------------------------------------|-------------------------------------|
| SUBMIT IN TRI                                                                                                                                                                                                                                                                                                       | PLICATE - Other instruction                                                                                                                                                                                               | ons on reverse side.                                                                                                                                                                                                                                      | 7. If Unit or CA/Agre<br>NMNM130964                                                                                     | ement, Name and/or No.              |
| 1. Type of Well  ☑ Oil Well ☐ Gas Well ☐ Oth                                                                                                                                                                                                                                                                        | ner                                                                                                                                                                                                                       |                                                                                                                                                                                                                                                           | 8. Well Name and No.<br>INDIAN BASIN 20                                                                                 | B FED COM 1H                        |
| Name of Operator     OXY USA WTP LP                                                                                                                                                                                                                                                                                 |                                                                                                                                                                                                                           | NNIFER A DUARTE<br>te@oxy.com                                                                                                                                                                                                                             | 9. API Well No.<br>30-015-41048-0                                                                                       | )0-S1                               |
| 3a. Address HOUSTON, TX 77210                                                                                                                                                                                                                                                                                       | 3<br>F                                                                                                                                                                                                                    | b. Phone No. (include area code)<br>Ph: 713-513-6640                                                                                                                                                                                                      | 10: Field and Pool, or<br>INDIAN BASIN                                                                                  | Exploratory                         |
| 4. Location of Well (Footage, Sec., T                                                                                                                                                                                                                                                                               | R M or Survey Description                                                                                                                                                                                                 |                                                                                                                                                                                                                                                           | 11. County or Parish,                                                                                                   | and State                           |
| •                                                                                                                                                                                                                                                                                                                   | • *                                                                                                                                                                                                                       |                                                                                                                                                                                                                                                           |                                                                                                                         |                                     |
| Sec 23 T21S R23E SWSW 38                                                                                                                                                                                                                                                                                            | SOFSL 407FWL                                                                                                                                                                                                              |                                                                                                                                                                                                                                                           | EDDY COUNTY                                                                                                             | r, NM                               |
| 12. CHECK APPI                                                                                                                                                                                                                                                                                                      | ROPRIATE BOX(ES) TO I                                                                                                                                                                                                     | NDICATE NATURE OF N                                                                                                                                                                                                                                       | OTICE, REPORT, OR OTHE                                                                                                  | R DATA                              |
| TYPE OF SUBMISSION                                                                                                                                                                                                                                                                                                  |                                                                                                                                                                                                                           | TYPE OF                                                                                                                                                                                                                                                   | ACTION                                                                                                                  |                                     |
| Notice of Intent                                                                                                                                                                                                                                                                                                    | ☐ Acidize<br>☐ Alter Casing                                                                                                                                                                                               | ☐ Deepen ☐ Fracture Treat                                                                                                                                                                                                                                 | ☐ Production (Start/Resume) ☐ Reclamation                                                                               | ☐ Water Shut-Off ☐ Well Integrity   |
|                                                                                                                                                                                                                                                                                                                     | Casing Repair                                                                                                                                                                                                             | ☐ New Construction                                                                                                                                                                                                                                        | Recomplete                                                                                                              | Other Off-Lease Measuremen          |
| ☐ Final Abandonment Notice                                                                                                                                                                                                                                                                                          | ☐ Change Plans☐ Convert to Injection☐                                                                                                                                                                                     | ☐ Plug and Abandon☐ Plug Back☐                                                                                                                                                                                                                            | ☐ Temporarily Abandon ☐ Water Disposal                                                                                  | t                                   |
| testing has been completed. Final Aldetermined that the site is ready for f OXY USA WTP LP request pe (30-015-41048) to the Indian BAt the SIB 226 the production for off-lease storage and meafrom the Yeso Producer and Ugravities. Gas will be measur Plant for gas conditioning and review. Should you have any | inal inspection.)  ermission to send production Basin Field Station (SIB) 226 from the Indian Basin 23 Fe surement. Oil sales will be Joper Pen Producers will be ed through custody transfer sales. Please see the attac | n from the Indian Basin 23 Fe<br>5 located at SENW, SEC 26,<br>ed Com #1H will be placed in<br>measured by tank strapping,<br>separate to avoid mixing dif<br>meter and sent to the Indian<br>hed diagrams and maps for<br>ise feel free to contact me at | ederal Com #1H<br>T-21S, R-23E.<br>separate tanks<br>Oil trains<br>ferent API<br>Basin Gas<br>your use and<br>any time. | RECEIVED  APR 2 1 2014  MOCD ARTES: |
| · ·                                                                                                                                                                                                                                                                                                                 | Electronic Submission #218<br>For OXY US<br>itted to AFMSS for processin                                                                                                                                                  | 3782 verified by the BLM Well<br>SA WTP LP, sent to the Carls<br>g by JOHNNY DICKERSON or                                                                                                                                                                 | pad<br>n 09/05/2013 (13JLD1334SE)                                                                                       |                                     |
| Name(Printed/Typed) JENNIFE                                                                                                                                                                                                                                                                                         | R A DUARTE                                                                                                                                                                                                                | Title REGULA                                                                                                                                                                                                                                              | TORY ANALYST                                                                                                            |                                     |
| Signature (Electronic S                                                                                                                                                                                                                                                                                             | Submission)                                                                                                                                                                                                               | Date 09/03/20                                                                                                                                                                                                                                             | 13                                                                                                                      | ••                                  |
|                                                                                                                                                                                                                                                                                                                     | THIS SPACE FOR                                                                                                                                                                                                            | FEDERAL OR STATE C                                                                                                                                                                                                                                        | FFICE USE                                                                                                               |                                     |
| Approved By J.D. W. M.                                                                                                                                                                                                                                                                                              | Thould                                                                                                                                                                                                                    | Title EPS                                                                                                                                                                                                                                                 | ,                                                                                                                       | Date 4/17/18                        |
| conditions of opproval, if any, are attache<br>ertify that the applicant holds legal or equ<br>thich would entitle the applicant to condu                                                                                                                                                                           | iitable title to those rights in the su                                                                                                                                                                                   | t warrant or bject lease Office                                                                                                                                                                                                                           |                                                                                                                         |                                     |
|                                                                                                                                                                                                                                                                                                                     |                                                                                                                                                                                                                           |                                                                                                                                                                                                                                                           |                                                                                                                         |                                     |