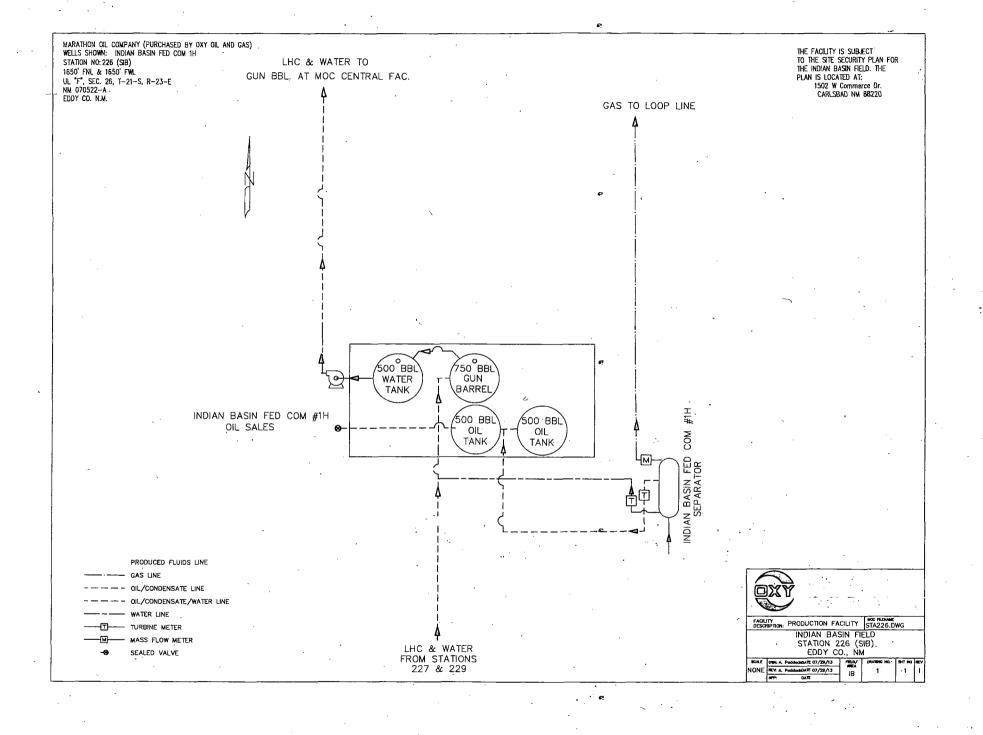

|  | Tribe Name |
|--|------------|
|  |            |
|  |            |
|  |            |

| <u> </u>                                                                                                                                                                                                                                                                                                            |                                                                                                                                                                                                                           |                                                                                                                                                                                                                                                           |                                                                                                                         | •                                   |
|---------------------------------------------------------------------------------------------------------------------------------------------------------------------------------------------------------------------------------------------------------------------------------------------------------------------|---------------------------------------------------------------------------------------------------------------------------------------------------------------------------------------------------------------------------|-----------------------------------------------------------------------------------------------------------------------------------------------------------------------------------------------------------------------------------------------------------|-------------------------------------------------------------------------------------------------------------------------|-------------------------------------|
| SUBMIT IN TRI                                                                                                                                                                                                                                                                                                       | PLICATE - Other instruction                                                                                                                                                                                               | ons on reverse side.                                                                                                                                                                                                                                      | 7. If Unit or CA/Agre<br>NMNM130964                                                                                     | ement, Name and/or No.              |
| 1. Type of Well  ☑ Oil Well ☐ Gas Well ☐ Oth                                                                                                                                                                                                                                                                        | ner                                                                                                                                                                                                                       |                                                                                                                                                                                                                                                           | 8. Well Name and No.<br>INDIAN BASIN 20                                                                                 | B FED COM 1H                        |
| Name of Operator     OXY USA WTP LP                                                                                                                                                                                                                                                                                 |                                                                                                                                                                                                                           | NNIFER A DUARTE<br>te@oxy.com                                                                                                                                                                                                                             | 9. API Well No.<br>30-015-41048-0                                                                                       | )0-S1                               |
| 3a. Address HOUSTON, TX 77210                                                                                                                                                                                                                                                                                       | 3<br>F                                                                                                                                                                                                                    | b. Phone No. (include area code)<br>Ph: 713-513-6640                                                                                                                                                                                                      | 10: Field and Pool, or<br>INDIAN BASIN                                                                                  | Exploratory                         |
| 4. Location of Well (Footage, Sec., T                                                                                                                                                                                                                                                                               | R M or Survey Description                                                                                                                                                                                                 |                                                                                                                                                                                                                                                           | 11. County or Parish,                                                                                                   | and State                           |
| •                                                                                                                                                                                                                                                                                                                   | • *                                                                                                                                                                                                                       |                                                                                                                                                                                                                                                           |                                                                                                                         |                                     |
| Sec 23 T21S R23E SWSW 38                                                                                                                                                                                                                                                                                            | SOFSL 407FWL                                                                                                                                                                                                              |                                                                                                                                                                                                                                                           | EDDY COUNTY                                                                                                             | r, NM                               |
| 12. CHECK APPI                                                                                                                                                                                                                                                                                                      | ROPRIATE BOX(ES) TO I                                                                                                                                                                                                     | NDICATE NATURE OF N                                                                                                                                                                                                                                       | OTICE, REPORT, OR OTHE                                                                                                  | R DATA                              |
| TYPE OF SUBMISSION                                                                                                                                                                                                                                                                                                  |                                                                                                                                                                                                                           | TYPE OF                                                                                                                                                                                                                                                   | ACTION                                                                                                                  |                                     |
| Notice of Intent                                                                                                                                                                                                                                                                                                    | ☐ Acidize<br>☐ Alter Casing                                                                                                                                                                                               | ☐ Deepen ☐ Fracture Treat                                                                                                                                                                                                                                 | ☐ Production (Start/Resume) ☐ Reclamation                                                                               | ☐ Water Shut-Off ☐ Well Integrity   |
|                                                                                                                                                                                                                                                                                                                     | Casing Repair                                                                                                                                                                                                             | ☐ New Construction                                                                                                                                                                                                                                        | Recomplete                                                                                                              | Other Off-Lease Measuremen          |
| ☐ Final Abandonment Notice                                                                                                                                                                                                                                                                                          | ☐ Change Plans☐ Convert to Injection☐                                                                                                                                                                                     | ☐ Plug and Abandon☐ Plug Back☐                                                                                                                                                                                                                            | ☐ Temporarily Abandon ☐ Water Disposal                                                                                  | t                                   |
| testing has been completed. Final Aldetermined that the site is ready for f OXY USA WTP LP request pe (30-015-41048) to the Indian BAt the SIB 226 the production for off-lease storage and meafrom the Yeso Producer and Ugravities. Gas will be measur Plant for gas conditioning and review. Should you have any | inal inspection.)  ermission to send production Basin Field Station (SIB) 226 from the Indian Basin 23 Fe surement. Oil sales will be Joper Pen Producers will be ed through custody transfer sales. Please see the attac | n from the Indian Basin 23 Fe<br>5 located at SENW, SEC 26,<br>ed Com #1H will be placed in<br>measured by tank strapping,<br>separate to avoid mixing dif<br>meter and sent to the Indian<br>hed diagrams and maps for<br>ise feel free to contact me at | ederal Com #1H<br>T-21S, R-23E.<br>separate tanks<br>Oil trains<br>ferent API<br>Basin Gas<br>your use and<br>any time. | RECEIVED  APR 2 1 2014  MOCD ARTES: |
| · ·                                                                                                                                                                                                                                                                                                                 | Electronic Submission #218<br>For OXY US<br>itted to AFMSS for processin                                                                                                                                                  | 3782 verified by the BLM Well<br>SA WTP LP, sent to the Carls<br>g by JOHNNY DICKERSON or                                                                                                                                                                 | pad<br>n 09/05/2013 (13JLD1334SE)                                                                                       |                                     |
| Name(Printed/Typed) JENNIFE                                                                                                                                                                                                                                                                                         | R A DUARTE                                                                                                                                                                                                                | Title REGULA                                                                                                                                                                                                                                              | TORY ANALYST                                                                                                            |                                     |
| Signature (Electronic S                                                                                                                                                                                                                                                                                             | Submission)                                                                                                                                                                                                               | Date 09/03/20                                                                                                                                                                                                                                             | 13                                                                                                                      | ••                                  |
|                                                                                                                                                                                                                                                                                                                     | THIS SPACE FOR                                                                                                                                                                                                            | FEDERAL OR STATE C                                                                                                                                                                                                                                        | FFICE USE                                                                                                               |                                     |
| Approved By J.D. W. M.                                                                                                                                                                                                                                                                                              | Thould                                                                                                                                                                                                                    | Title EPS                                                                                                                                                                                                                                                 | ,                                                                                                                       | Date 4/17/18                        |
| conditions of opproval, if any, are attache<br>ertify that the applicant holds legal or equ<br>thich would entitle the applicant to condu                                                                                                                                                                           | iitable title to those rights in the su                                                                                                                                                                                   | t warrant or bject lease Office                                                                                                                                                                                                                           |                                                                                                                         |                                     |
|                                                                                                                                                                                                                                                                                                                     |                                                                                                                                                                                                                           |                                                                                                                                                                                                                                                           |                                                                                                                         |                                     |