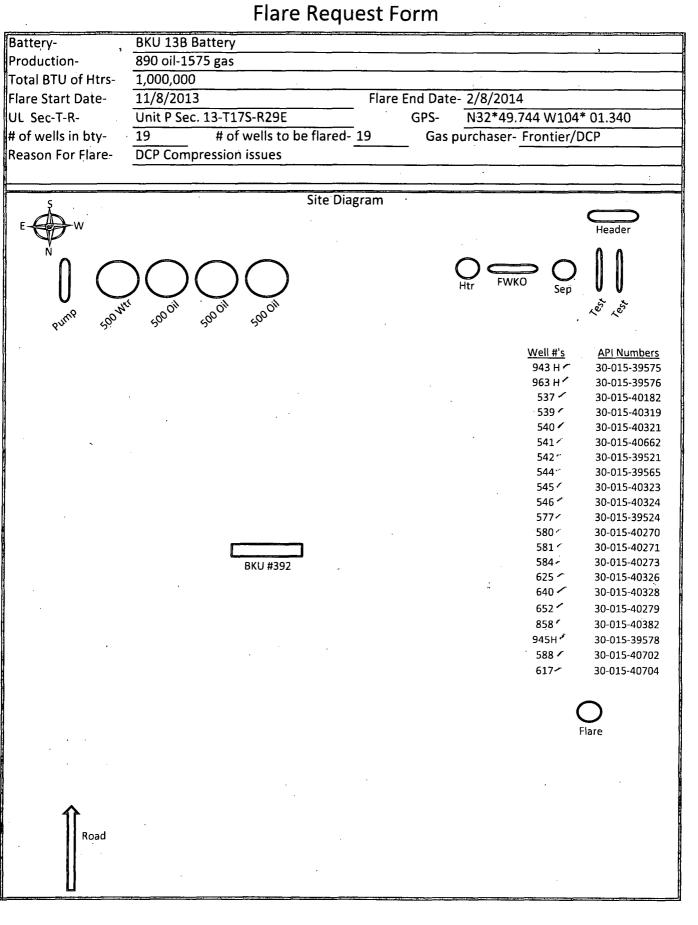

| · · · · · · · · · · · · · · · · · · ·                                                                                                                                                                                                                   |                                                                                                                                          | ·····                                                  | <u>`,</u>                                                           |                                                                                                    |                                                                                                             |                                                                                                   |
|---------------------------------------------------------------------------------------------------------------------------------------------------------------------------------------------------------------------------------------------------------|------------------------------------------------------------------------------------------------------------------------------------------|--------------------------------------------------------|---------------------------------------------------------------------|----------------------------------------------------------------------------------------------------|-------------------------------------------------------------------------------------------------------------|---------------------------------------------------------------------------------------------------|
|                                                                                                                                                                                                                                                         | UNITED STATE<br>PARTMENT OF THE I<br>UREAU OF LAND MANA                                                                                  | OCD Artesia                                            |                                                                     | FORM APPROVED<br>OMB NO. 1004-0135<br>Expires: July 31, 2010<br>5. Lease Serial No.<br>NMLC028784B |                                                                                                             |                                                                                                   |
| •                                                                                                                                                                                                                                                       | NOTICES AND REPORTS ON WELLS                                                                                                             |                                                        |                                                                     |                                                                                                    |                                                                                                             |                                                                                                   |
| Do not use this form for proposals to drill or to re-enter an abandoned well. Use form 3160-3 (APD) for such proposals.                                                                                                                                 |                                                                                                                                          |                                                        |                                                                     |                                                                                                    | 6. If Indian, Allottee or Tribe Name                                                                        |                                                                                                   |
| SUBMIT IN TRIPLICATE - Other instructions on reverse side.                                                                                                                                                                                              |                                                                                                                                          |                                                        |                                                                     |                                                                                                    | <ol> <li>If Unit or CA/Agreement, Name and/or No.<br/>NMNM88525X</li> </ol>                                 |                                                                                                   |
| 1. Type of Well 🔲 Gas Well 🗂 Other                                                                                                                                                                                                                      |                                                                                                                                          |                                                        |                                                                     |                                                                                                    | 8. Well Name and No.<br>BURCH KEELY UNIT 392                                                                |                                                                                                   |
| 2. Name of Operator Contact: KANICIA CASTILLO<br>COG OPERATING LLC E-Mail: kcastillo@conchoresources.com                                                                                                                                                |                                                                                                                                          |                                                        |                                                                     |                                                                                                    | 9. API Well No.<br>30-015-33809                                                                             |                                                                                                   |
| 3a. Address       3b. Phone No. (include area code)         ONE CONCHO CENTER 600 W. ILLINOIS AVENUE       Ph: 432-685-4332         MIDLAND, TX 79701       Ph: 432-685-4332                                                                            |                                                                                                                                          |                                                        |                                                                     |                                                                                                    | 10. Field and Pool, or Exploratory<br>BK GLORIETA-UPPER YESO                                                |                                                                                                   |
| 4. Location of Well (Footage, Sec., T., R., M., or Survey Description)                                                                                                                                                                                  |                                                                                                                                          |                                                        |                                                                     |                                                                                                    | 11. County or Parish, and State                                                                             |                                                                                                   |
| Sec 13 T17S R29E Mer NMP                                                                                                                                                                                                                                | 660FSL 830FEL                                                                                                                            | · · · .                                                |                                                                     |                                                                                                    | EDDY COUNT                                                                                                  | Y, NM                                                                                             |
| 12. CHECK APPI                                                                                                                                                                                                                                          | ROPRIATE BOX(ES) TO                                                                                                                      | O INDICATE                                             | ENATURE OF 1                                                        | NOTICE, RE                                                                                         | PORT, OR OTHE                                                                                               | R DATA                                                                                            |
| TYPE OF SUBMISSION                                                                                                                                                                                                                                      | TYPE OF ACTION                                                                                                                           |                                                        |                                                                     |                                                                                                    |                                                                                                             |                                                                                                   |
| 🛛 Notice of Intent                                                                                                                                                                                                                                      | Acidize                                                                                                                                  | 🗖 Dee                                                  |                                                                     | Producti                                                                                           | on (Start/Resume)                                                                                           | U Water Shut-Off                                                                                  |
| Subsequent Report                                                                                                                                                                                                                                       | Alter Casing                                                                                                                             | , —                                                    | cture Treat                                                         | □ Reclama                                                                                          |                                                                                                             | Well Integrity                                                                                    |
| Final Abandonment Notice                                                                                                                                                                                                                                | Casing Repair Change Plans                                                                                                               | — .                                                    | v Construction<br>g and Abandon                                     | □ Recomp                                                                                           | rily Abandon                                                                                                | Other<br>Venting and/or Flar                                                                      |
|                                                                                                                                                                                                                                                         | Convert to Injection                                                                                                                     |                                                        | -                                                                   | U Water D                                                                                          | ÷                                                                                                           | ng                                                                                                |
| 13. Describe Proposed or Completed Ope<br>If the proposal is to deepen directiona<br>Attach the Bond under which the wor<br>following completion of the involved<br>testing has been completed. Final At<br>determined that the site is ready for final | ally or recomplete horizontally,<br>k will be performed or provide<br>operations. If the operation re<br>bandonment Notices shall be fil | give subsurface<br>the Bond No. o<br>sults in a multip | locations and measu<br>n file with BLM/BIA<br>le completion or reco | red and true ver<br>Required sub<br>completion in a n                                              | tical depths of all pertir<br>sequent reports shall be<br>ew interval, a Form 316<br>, have been completed, | ent markers and zones.<br>filed within 30 days<br>0-4 shall be filed once<br>and the operator has |
| COG Operating LLC, respectf                                                                                                                                                                                                                             | ully request to flare the B                                                                                                              | urch Keely U                                           | nit 13B Battery.                                                    |                                                                                                    | , TECEN                                                                                                     | 1FD7                                                                                              |
| Flare located at the BKU 392 v                                                                                                                                                                                                                          | well.                                                                                                                                    |                                                        |                                                                     |                                                                                                    | MAR 1 9 20                                                                                                  |                                                                                                   |
| Number of wells to flare: (21)                                                                                                                                                                                                                          |                                                                                                                                          |                                                        | VE '                                                                |                                                                                                    | VMOOD                                                                                                       | <sup>//4</sup> <b>/</b>                                                                           |
| API #'s attached.                                                                                                                                                                                                                                       | SUB.<br>APPRC                                                                                                                            | ECT TO LI                                              | INTE                                                                |                                                                                                    | MOCD ARTI                                                                                                   |                                                                                                   |
| 890 Oil<br>1575 MCF                                                                                                                                                                                                                                     | 75 MCE CO 2/25/14 SE                                                                                                                     |                                                        |                                                                     |                                                                                                    |                                                                                                             | ) FOR                                                                                             |
| Requesting 90 day flare appro                                                                                                                                                                                                                           | val from 11/08/13 to 2/08                                                                                                                | Agestac                                                | 101 徐60/0                                                           | CONDI                                                                                              | TIONS OF AI                                                                                                 | PROVAL                                                                                            |
|                                                                                                                                                                                                                                                         |                                                                                                                                          | NAT                                                    | 900                                                                 |                                                                                                    |                                                                                                             |                                                                                                   |
| 14. I hereby certify that the foregoing is                                                                                                                                                                                                              | Electronic Submission #                                                                                                                  | PERATING LI                                            | .C. sent to the Ca                                                  | arlsbad                                                                                            | •                                                                                                           |                                                                                                   |
| Name (Printed/Typed) KANICIA (                                                                                                                                                                                                                          |                                                                                                                                          |                                                        | Title PREPA                                                         |                                                                                                    |                                                                                                             |                                                                                                   |
| Signature (Electronic S                                                                                                                                                                                                                                 | ubmission)                                                                                                                               | :                                                      | Date 11/08/20                                                       | 013                                                                                                |                                                                                                             |                                                                                                   |
|                                                                                                                                                                                                                                                         | THIS SPACE FO                                                                                                                            | R FEDERA                                               | L OR STATE                                                          | OFFICE US                                                                                          | E                                                                                                           |                                                                                                   |
| _Approved By_ CMal                                                                                                                                                                                                                                      | Jahly                                                                                                                                    |                                                        | Title                                                               | AFPR                                                                                               | UVED                                                                                                        | Date                                                                                              |
| Conditions of approval, if my, are attached<br>certify that the applicant holds legal or equ<br>which would entitle the applicant to condu                                                                                                              | itable title to those rights in the                                                                                                      | not warrant or<br>subject lease                        | Office                                                              | MAR 1                                                                                              | 3 2014                                                                                                      |                                                                                                   |
| Title 18 U.S.C. Section 1001 and Title 43 V<br>States any false, fictitious or fraudulent s                                                                                                                                                             | J.S.C. Section 1212, make it a tatements or representations as                                                                           | crime for any pe<br>to any matter w                    | rson know nglypind<br>thin its jurisdiction.                        | EAU OF LAND                                                                                        | te to any department or<br>MANAGEMENT                                                                       | agency of the United                                                                              |
| ** OPERAT                                                                                                                                                                                                                                               | OR-SUBMITTED ** O                                                                                                                        | PERATOR-                                               | SUBMITTED **                                                        |                                                                                                    | DR-SUBMITTED                                                                                                | **                                                                                                |
|                                                                                                                                                                                                                                                         |                                                                                                                                          |                                                        |                                                                     |                                                                                                    |                                                                                                             |                                                                                                   |

## <sup> $\chi$ </sup>Additional data for EC transaction #226187 that would not fit on the form

32. Additional remarks, continued

Due to: DCP Compressor issues.

Schematic attached.

ş