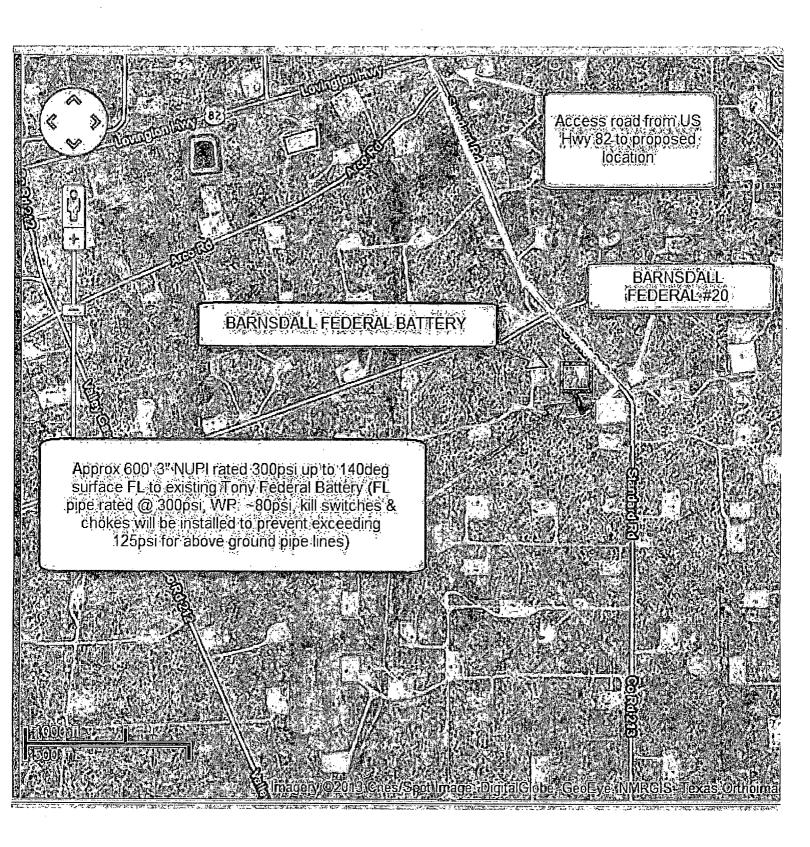

Y COUNTY, NEW MEXICO

© Brian\2013\Apache Corporation\13110973

## VICINITY MAP



SEC. 27 TWP. 17-S RGE. 29-E

SURVEY N.M.P.M.

COUNTY EDDY STATE NEW MEXICO

DESCRIPTION 715' FNL & 900' FEL

ELEVATION 3588'

OPERATOR APACHE CORPORATION

LEASE BARNSDALL FEDERAL



PROVIDING SURVEYING SERVICES
SINCE 1946
JOHN WEST SURVEYING COMPANY
412 N. DAL PASO
HOBBS, N.M. 88240
(575) 393-3117 www.jwsc.biz

NORTH

## LOCATION VERIFICATION MAP



SCALE: 1" = 2000'

CONTOUR INTERVAL: RED LAKE SE, N.M. - 10'

SEC. 27 TWP. 17-S RGE. 29-E

SURVEY N.M.P.M.

COUNTY EDDY STATE NEW MEXICO

DESCRIPTION 715' FNL & 900' FEL

ELEVATION 3588'

OPERATOR APACHE CORPORATION

LEASE BARNSDALL FEDERAL

U.S.G.S. TOPOGRAPHIC MAP

RED LAKE SE, N.M.





Exhibit#2



#### BARNSDALL FEDERAL #20 Road Access & FL Plat EXHIBIT #1



#### DRILLING PLAN: BLM COMPLIANCE

(Supplement to BLM 3160-3)

#### APACHE CORPORATION (OGRID: 873) BARNSDALL FEDERAL #20

Lease #: NMLC-028775B Projected TVD: 6100' MD: 6114' GL: 3588'

SHL: 715' FNL & 900' FEL BHL: 330' FNL & 990' FEL UL: A SEC: 27 T17S R29E EDDY COUNTY, NM

#### 1. GEOLOGIC NAME OF SURFACE FORMATION: Quaternary Aeolian Deposits

#### 2. ESTIMATED TOPS OF GEOLOGICAL MARKERS & DEPTHS OF ANTICIPATED FRESH WATER, OIL OR GAS:

| Quaternary Aeolian   | Surf        | Grayburg   | 2273' (Oil)         |
|----------------------|-------------|------------|---------------------|
| Rustler              | Surf        | San Andres | 2608' (Oil)         |
| TopofSalt            | 243'        | Glorieta   | 4166'               |
| Base of Salt/Tansill | 767'        | Yeso       | 425