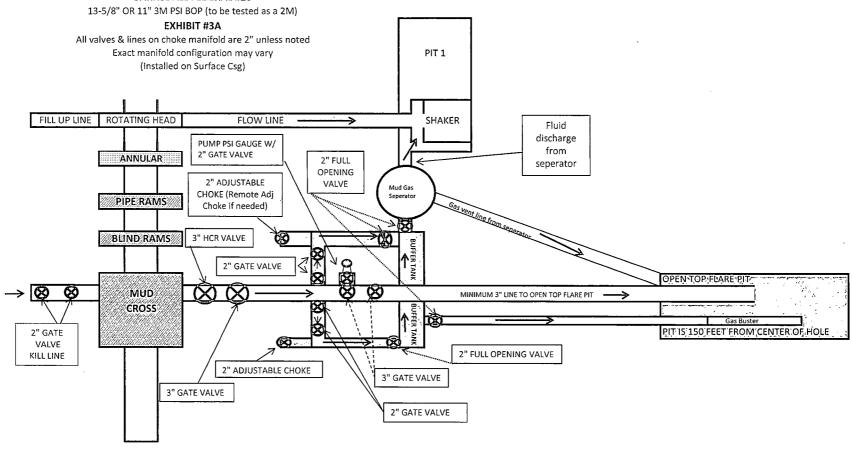

#### 5. PROPOSED CONTROL EQUIPMENT

"EXHIBIT 3" shows an 13-5/8" 3M psi WP BOP consisting of an annular bag type preventer. The BOP will be nippled up on the 13-3/8" surface csg head & tested to 2000psi using test plug. After intermediate csg is set & cemented a 13-5/8" or 11" 3M BOP consisting of an annular bag type preventer, middle blind rams, and bottom pipe rams (see Exhibit 3A) will be installed & utilized continuously until total depth is reached. The BOP will be tested at 2000 psi (maximum surface pressure is not expected to exceed 2M psi). BHP is calculated to be approximately 2684 psi. \*All BOP's and associated equipment will be tested as per BLM *Drilling Operations Order #2*. The BOP will be operated & checked each 24 hr period & the blind rams will be operated & checked when the drill pipe is out of the hole. Function tests will be documented on the daily driller's log. "EXHIBIT 3" also shows a 3M psi choke manifold with a 3" blow down line. Full opening stabbing valve & Kelly cock will be on derrick floor in case of need. No abnormal pressures or temperatures are expected in this well. No nearby wells have encountered any well control problems.

#### 7. AUXILIARY WELL CONTROL EQUIPMENT / MONITORING EQUIPMENT:

13-5/8" x 3000psi annular bag type preventer (3M BOP/BOPE to be used as 2M system)

13-5/8" or 11" x 3000 psi Double BOP/Blind & pipe ram (3M BOP/BOPE to be used as 2M system)

4-1/2" x 3000 psi Kelly valve

13-5/8" or 11" x 3000 psi mud cross - H2S detector on production hole

Gate-type safety valve - 3" choke line from BOP to manifold

2" adjustable chokes - 3" blow down line

Fill up line as per Onshore Order 2