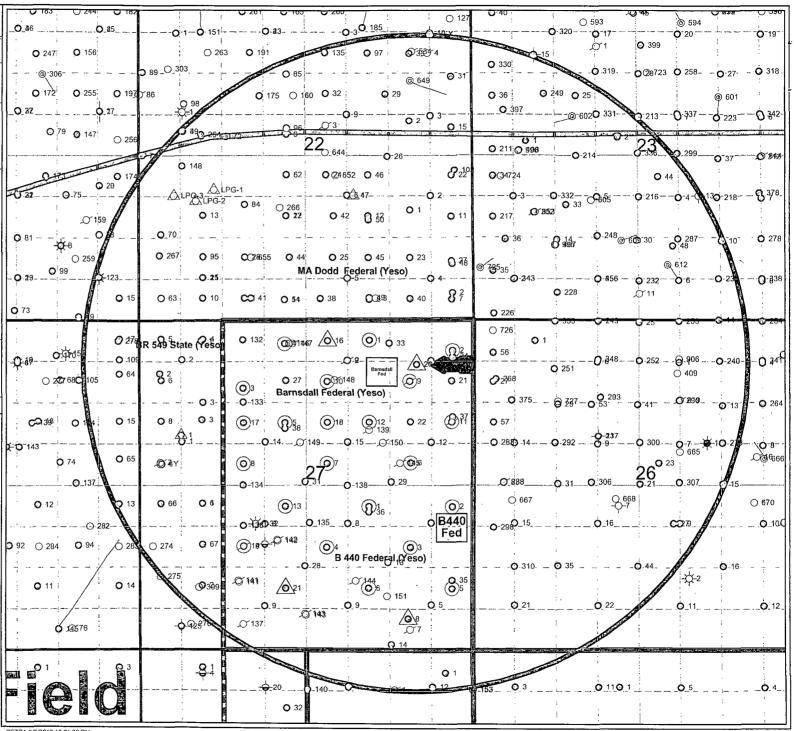

## LOCATION VERIFICATION MAP

SCALE: 1" = 2000'

CONTOUR INTERVAL: RED LAKE SE, N.M. - 10'

SEC. 27 TWP. 17-S RGE. 29-E

SURVEY N.M.P.M.

COUNTY EDDY STATE NEW MEXICO

DESCRIPTION 715' FNL & 900' FEL

ELEVATION 3588'

OPERATOR APACHE CORPORATION

LEASE BARNSDALL FEDERAL

U.S.G.S. TOPOGRAPHIC MAP

RED LAKE SE, N.M.

Exhibit#2