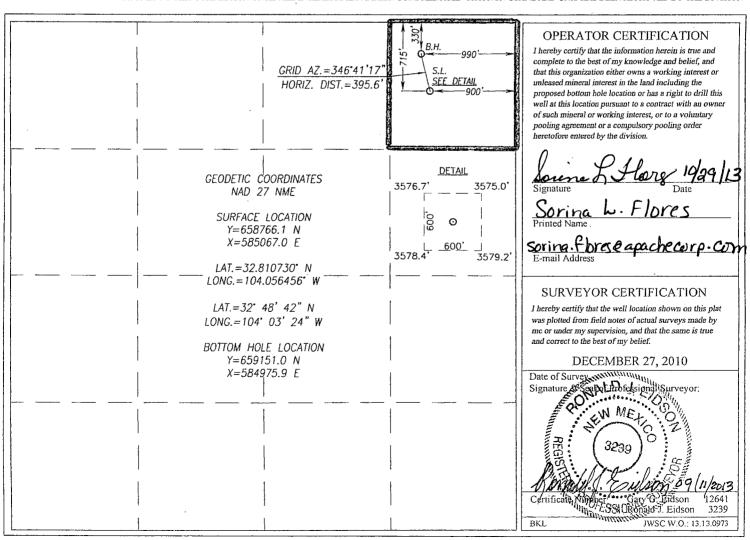

#### WELL LOCATION AND ACREAGE DEDICATION PLAT

| A                                 | PI Number | 24 . 1          |                | Pool Code   |                     |                               | Pool Nam      |                |            |  |
|-----------------------------------|-----------|-----------------|----------------|-------------|---------------------|-------------------------------|---------------|----------------|------------|--|
| 30-015-                           | - 42      | ا 4 <i>ما</i> ك | 96             | 610         | l E                 | Empire; Glorieta - Yeso, East |               |                |            |  |
| Property Code Property Name Well  |           |                 |                |             |                     |                               |               |                | ell Number |  |
| 19485 308705 BARNSDALL FEDERAL 20 |           |                 |                |             |                     |                               |               | 20             |            |  |
|                                   |           |                 |                |             |                     |                               |               |                | Elevation  |  |
| 873                               | 3         |                 |                | APAC        | CHE CORPO           | DRATION                       |               |                | 3588'      |  |
| Surface Location                  |           |                 |                |             |                     |                               |               |                |            |  |
| UL or lot No.                     | Section   | Township        | Range          | Lot Idn     | Feet from the       | North/South line              | Feet from the | East/West line | County     |  |
| A                                 | 27        | 17-S            | 29-E           |             | 715                 | NORTH                         | 900           | EAST           | EDDY       |  |
|                                   |           |                 |                | Bottom Hole | e Location If Diffe | erent From Surface            |               | <del> </del>   | <u> </u>   |  |
| UL or lot No.                     | Section   | Township        | Range          | Lot Idn     | Feet from the       | North/South line              | Feet from the | East/West line | County     |  |
| A                                 | 27        | 17-S            | 29-E           |             | 330                 | 0 NORTH 990 EAST EDDY         |               |                |            |  |
| Dedicated Acres                   | Joint or  | Infill C        | onsolidation C | ode Ord     | er No.              |                               |               | 611            | 4          |  |
| 40                                |           |                 |                |             |                     |                               |               | 4-2            | 28         |  |

## VICINITY MAP

SEC. 27 TWP. 17-S RGE. 29-E

SURVEY N.M.P.M.

COUNTY EDDY STATE NEW MEXICO

DESCRIPTION 715' FNL & 900' FEL

ELEVATION 3588'

OPERATOR APACHE CORPORATION

LEASE BARNSDALL FEDERAL

#### APACHE CORPORATION (OGRID: 873) BARNSDALL FEDERAL #20

Lease #: NMLC-028775B Projected TVD: 6100' MD: 6114' GL: 3588'

SHL: 715' FNL & 900' FEL BHL: 330' FNL & 990' FEL UL: A SEC: 27 T17S R29E EDDY COUNTY, NM