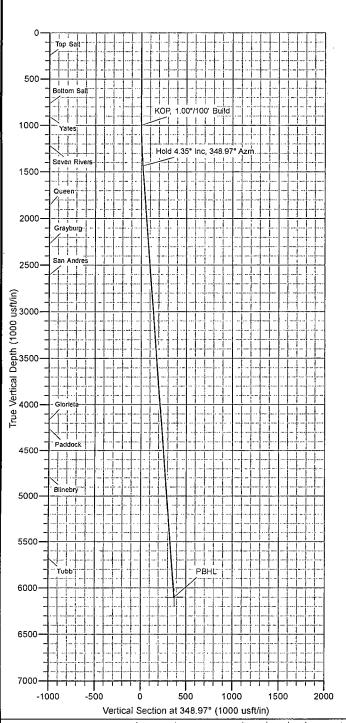

## Apache

Eddy County, New Mexico (NAD 27) Barnsdall Federal #20

Wellbore #1

Plan: Design #1

## **Standard Planning Report**

19 December, 2013

Planning Report

Database: Well Planning Conroe Local Co-ordinate Reference: Well #20 Apache Apache TVD Reference: WELL @ 3599.00 usft (Capstar 118) Project: Eddy County: New Mexico (NAD 27) MD Reference: WELL @ 3599.00 usft (Capstar 118) Barnsdall Federal North Reference: Grid Well: #20 Survey Calculation Method: Minimum Curvature)

Wèllbore, Wellbore #1 Model Name Sample Date Magnetics) Declination ; Dip Angle. Field Strength ((°); (\$) (nT) WMM\_2010 12/11/13 7.58 60.58 48,661

Design #1 Design **Audit Notes:** Version: Phase: PROTOTYPE Tie On Depth: 0.00 Vertical Section: Depth From (TVD) +N/-S +E/-W Direction (usft) (usft) (usft) \* (1) 0.00 0.00 0.00 348.97

| Plan Sections<br>(Measured)<br>Depth) Ir<br>(Osft) | nclination (°) | Azimuth<br>(ទី)) | Vertical<br>Depth<br>(usft) | +N/.S<br>(usft) | +E/-W)<br>(usft) | Dogleg<br>Rate<br>(?/100usft) | Build<br>Rate<br>(°/100usft)) | Turn)<br>Rate<br>(°/100ùsft) | πεο<br>(۹) | Ţ <u>ā</u> rgēt;      |
|----------------------------------------------------|----------------|------------------|-----------------------------|-----------------|------------------|-------------------------------|-------------------------------|------------------------------|------------|-----------------------|
| 0.00                                               | 0.00           | 0,00             | 0.00                        | 0.00            | 0.00             | 0.00                          | 0.00                          | 0.00                         | 0.00       |                       |
| 1,000.00                                           | 0.00           | 0.00             | 1,000.00                    | 0.00            | 0.00             | 0.00                          | 0.00                          | 0.00                         | 0.00       |                       |
| 1,435.45                                           | 4.35           | 348.97           | 1,435.03                    | 16.23           | -3.16            | 1.00                          | 1.00                          | -2.53                        | 348.97     |                       |
| 6,113.92                                           | 4.35           | 348.97           | 6,100.00                    | 364.90          | -71.10           | 0.00                          | 0.00                          | 0.00                         | 0.00       | PBHL v1 - Barnsdall F |