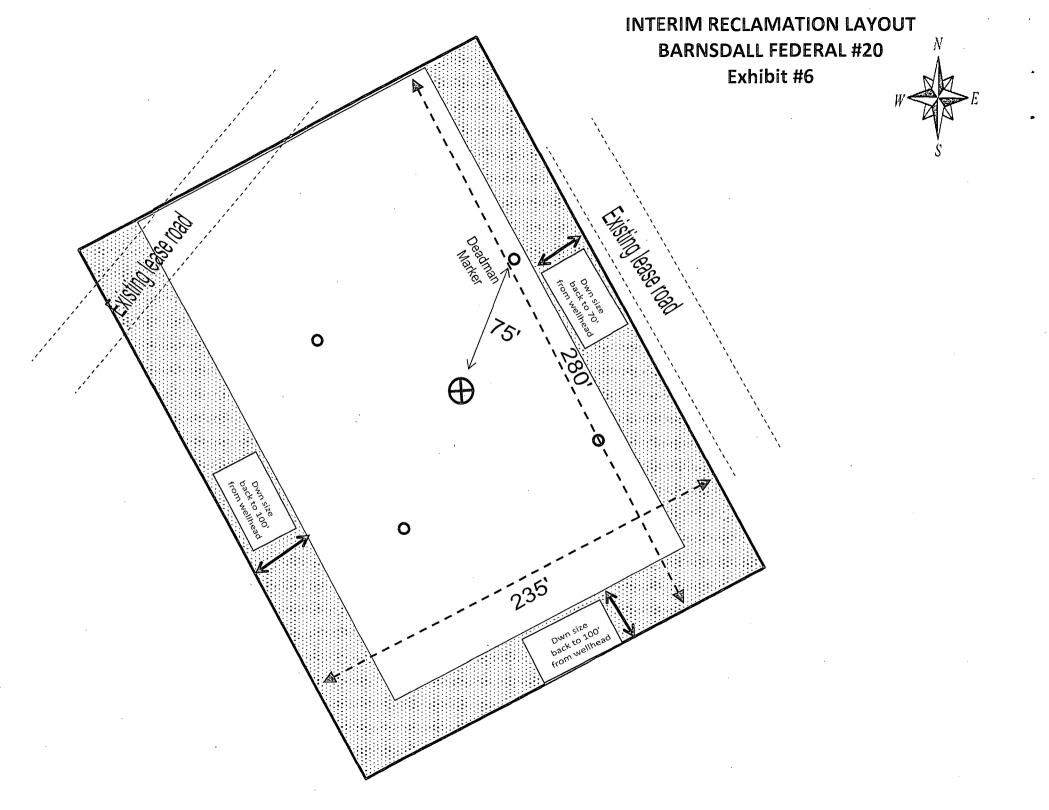

1          |
| Artesia Medical Emergency            | 575-746-5050 |
| Carlsbad Medical Emergency           | 575-885-2111 |
| Eunice Medical Emergency             | 575-394-2112 |
| Hobbs Medical Emergency              | 575-397-9308 |
| Jal Medical Emergency                | 575-395-2221 |
| Lovington Medical Emergency          | 575-396-2359 |
| AGENT NOTIFICATIONS                  |              |
| Bureau of Land Management            | 575-393-3612 |
| New Mexico Oil Conservation Division | 575-393-6161 |

#### EXHIBIT #7

## WARNING

## YOU ARE ENTERING AN H2S AREA AUTHORIZED PERSONNEL ONLY

- 1. BEARDS OR CONTACT LENSES NOT ALLOWED
- 2. HARD HATS REQUIRED
- 3. SMOKING DESIGNATED AREAS ONLY
- 4. BE WIND CONSCIOUS AT ALL TIMES
- 5. CHECK WITH APACHE CORPORATION

**1-888-257-6840** 





#### SURFACE USE PLAN OF OPERATIONS

Barnsdall Federal #20 Lease #: NMLC – 028775B
SHL: 715' FNL & 900' FEL BHL: 330' FNL & 990' FEL UL: A SEC: 27 T17S R29E
Eddy County, NM

#### **EXISTING ROADS**

#### A. Proposed Well Site Location:

a. The well site & elevation plat for the proposed well are reflected on the well site layout (form C-102). Well staked by John West Surveying Company.

#### B. Existing Roads

a. From the intersection of US Hwy #82 and CR #213 (Standard), go South on CR #213 approx 0.6 miles, the location stake is approx 130' West.

#### C. Route Location

a. No new road is expected to be constructed. Any existing lease road will be used to the extent possible. If a lease/access road needs to be constructed, all lease roads will be graded in compliance with BLM standar