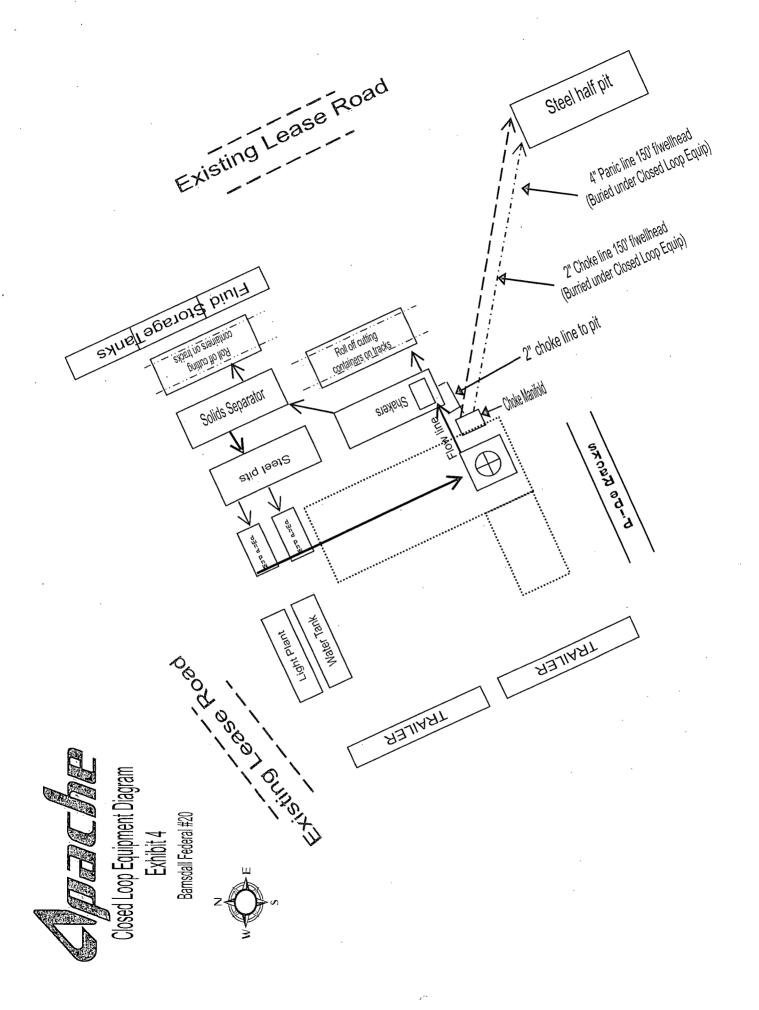

#### 6. PROPOSED MUD CIRCULATION SYSTEM: (Closed Loop System)

| INTERVAL      | TERVAL MW (ppg) VIS |         | FLUID LOSS (cc) | MUD TYPE    |
|---------------|---------------------|---------|-----------------|-------------|
| 0' – 200'     | 8.3 - 8.8           | 28 - 36 | NC              | Fresh Water |
| 200' to 3500' | 9.8 – 10.0          | 28 - 29 | NC              | Brine       |
| 3500′ – 6114′ | 9.0 – 10.0          | 28 – 29 | NC              | Cut Brine   |

<sup>\*\*</sup> Visual mud monitoring equipment shall be in place to detect volume changes. A mud test shall be performed every 24 hrs after mudding up to determine, as applicable: density, visc, gel strength, filtration, and pH. The necessary mud products for weight addition & fluid loss control will be on location at all times. In order to run open hole logs & casing, the above mud properties may be altered to meet these needs.