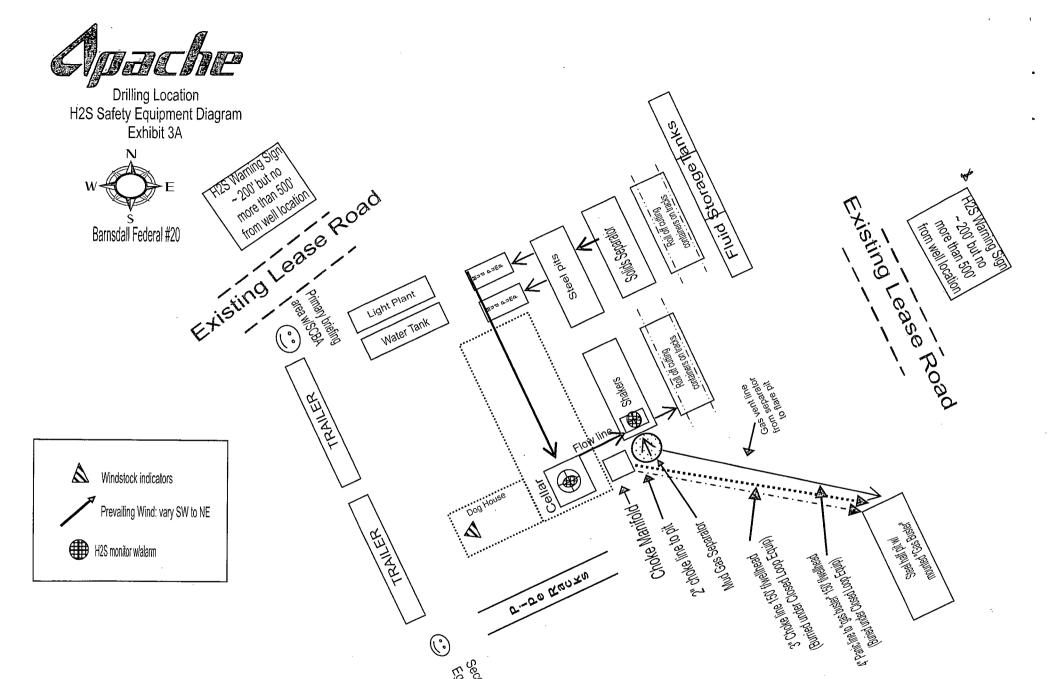

#### 9. POTENTIAL HAZARDS:

No abnormal pressures or temperatures are anticipated. In the event abnormal pressures are encountered, however, the proposed mud program will be modified to increase the mud-weight. There is known presence of  $H_2S$  in this area. If  $H_2S$  is encountered the operator will comply with the provisions of *Onshore Oil & Gas Order No. 6*. All personnel will be familiar with all aspects of safe operation of equipment being used to drill this well.