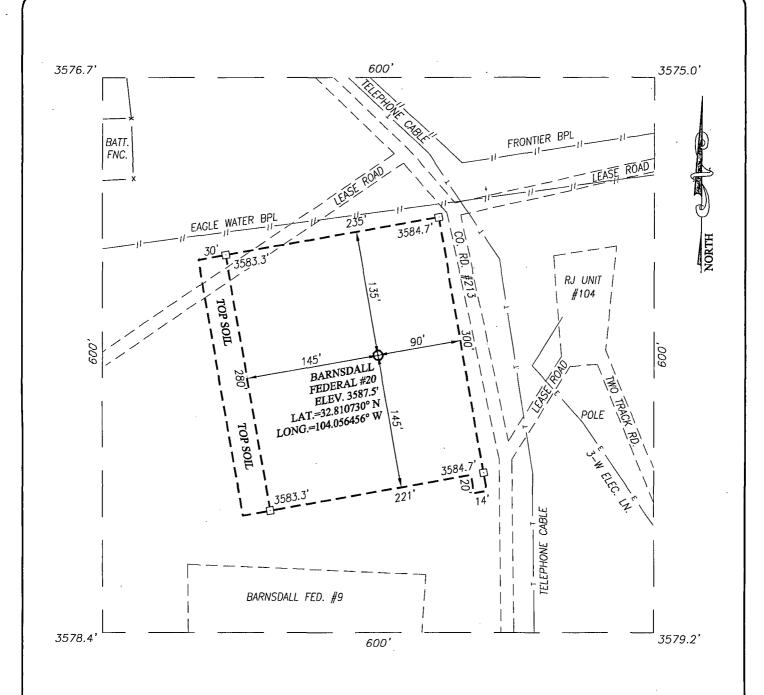

NO ALLOWABLE WILL BE ASSIGNED TO THIS COMPLETION UNTIL ALL INTERESTS HAVE BEEN CONSOLIDATED OR A NON-STANDARD UNIT HAS BEEN APPROVED BY THE DIVISION

DIRECTIONS TO LOCATION

FROM THE INTERSECTION OF U.S. HWY. #82 AND CO. RD. #213 (STANDARD RD.), GO SOUTH ON STANDARD ROAD APPROX. 0.6 MILES. THE LOCATION STAKE IS APPROX. 130 FEET WEST.

### APACHE CORPORATION

BARNSDALL FEDERAL #20 WELL LOCATED 715 FEET FROM THE NORTH LINE AND 900 FEET FROM THE EAST LINE OF SECTION 27, TOWNSHIP 17 SOUTH, RANGE 29 EAST, N.M.P.M., EDDY COUNTY, NEW MEXICO

#### BARNSDALL FEDERAL #20 Road Access & FL Plat EXHIBIT #1