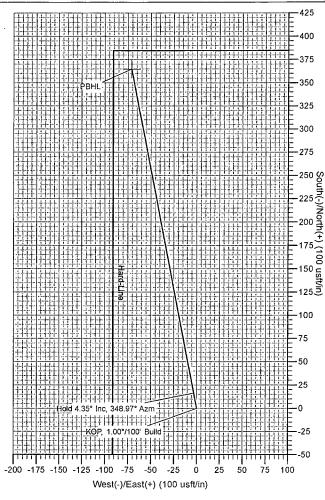

#### 5. PROPOSED CONTROL EQUIPMENT

"EXHIBIT 3" shows an 13-5/8" 3M psi WP BOP consisting of an annular bag type preventer. The BOP will be nippled up on the 13-3/8" surface csg head & tested to 2000psi using test plug. After intermediate csg is set & cemented a 13-5/8" or 11" 3M BOP consisting of an annular bag type preventer, middle blind rams, and bottom pipe rams (see Exhibit 3A) will be installed & utilized continuously until total depth is reached. The BOP will be tested at 2000 psi (maximum surface pressure is not expected to exceed 2M psi). BHP is calculated to be approximately 2684 psi. \*All BOP's and associated equipment will be tested as per BLM *Drilling Operations Order #2*. The BOP will be operated & checked each 24 hr period & the blind rams will be operated & checked when the drill pipe is out of the hole. Function tests will be documented on the daily driller's log. "EXHIBIT 3" also shows a 3M psi choke manifold with a 3" blow down line. Full opening stabbing valve & Kelly cock will be on derrick floor in case of need. No abnormal pressures or temperatures are expected in this well. No nearby wells have encountered any well control problems.

#### 7. AUXILIARY WELL CONTROL EQUIPMENT / MONITORING EQUIPMENT:

13-5/8" x 3000psi annular bag type preventer (3M BOP/BOPE to be used as 2M system)

13-5/8" or 11" x 3000 psi Double BOP/Blind & pipe ram (3M BOP/BOPE to be used as 2M system)

4-1/2" x 3000 psi Kelly valve

13-5/8" or 11" x 3000 psi mud cross - H2S detector on production hole

Gate-type safety valve - 3" choke line from BOP to manifold

2" adjustable chokes - 3" blow down line

Fill up line as per Onshore Order 2