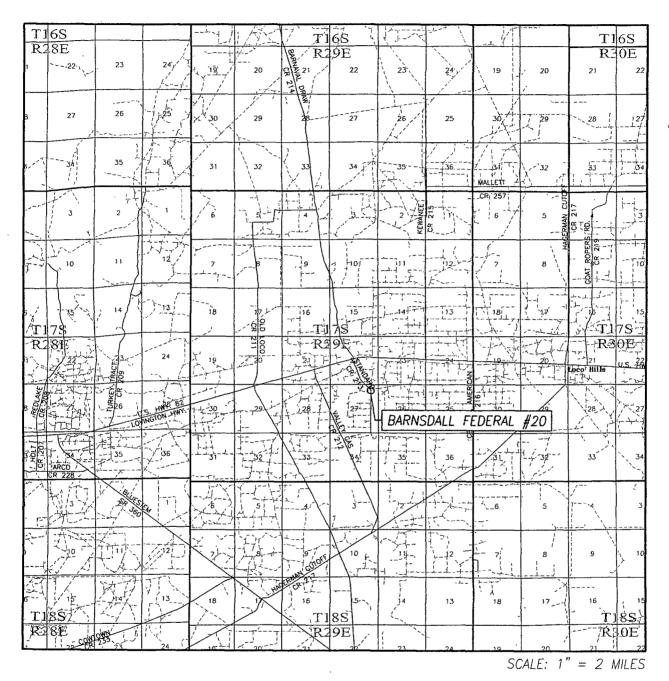

## LOCATION VERIFICATION MAP

SCALE: 1" = 2000'

CONTOUR INTERVAL: RED LAKE SE, N.M. - 10'

SEC. 27 TWP. 17-S RGE. 29-E

SURVEY N.M.P.M.

COUNTY EDDY STATE NEW MEXICO

DESCRIPTION 715' FNL & 900' FEL

ELEVATION 3588'

OPERATOR APACHE CORPORATION

LEASE BARNSDALL FEDERAL

U.S.G.S. TOPOGRAPHIC MAP

RED LAKE SE, N.M.

Exhibit#2