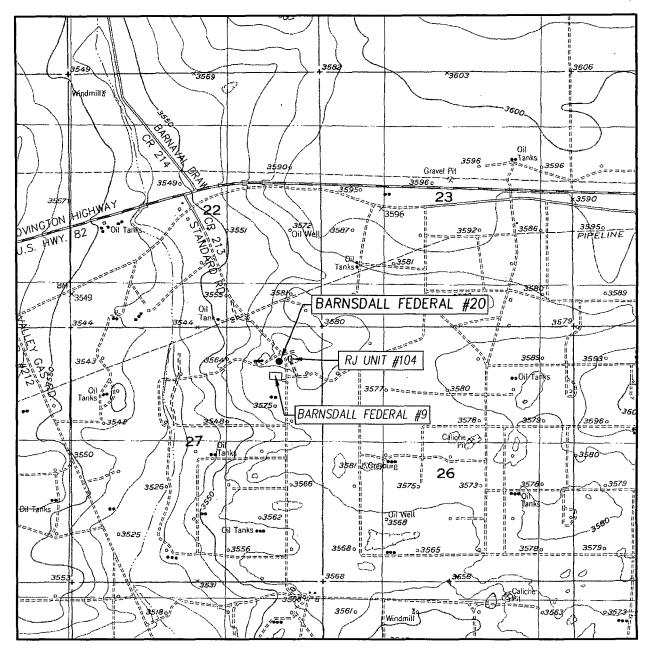

NO ALLOWABLE WILL BE ASSIGNED TO THIS COMPLETION UNTIL ALL INTERESTS HAVE BEEN CONSOLIDATED OR A NON-STANDARD UNIT HAS BEEN APPROVED BY THE DIVISION

DIRECTIONS TO LOCATION

FROM THE INTERSECTION OF U.S. HWY. #82 AND CO. RD. #213 (STANDARD RD.), GO SOUTH ON STANDARD ROAD APPROX. 0.6 MILES. THE LOCATION STAKE IS APPROX. 130 FEET WEST.

PROVIDING SURVEYING SERVICES
SINCE 1946
JOHN WEST SURVEYING COMPANY

. 412 N. DAL PASO HOBBS, N.M. 88240 (575) 393–3117 www.jwsc.biz 100 0 100 200 Feet

| Scale: 1"=100'

### APACHE CORPORATION

BARNSDALL FEDERAL #20 WELL LOCATED 715 FEET FROM THE NORTH LINE AND 900 FEET FROM THE EAST LINE OF SECTION 27, TOWNSHIP 17 SOUTH, RANGE 29 EAST, N.M.P.M., EDDY COUNTY, NEW MEXICO

## VICINITY MAP

SEC. 27 TWP. 17-S RGE. 29-E

SURVEY N.M.P.M.

COUNTY EDDY STATE NEW MEXICO

DESCRIPTION 715' FNL & 900' FEL

ELEVATION 3588'

OPERATOR APACHE CORPORATION

LEASE BARNSDALL FEDERAL

#### BARNSDALL FEDERAL #20 Road Access & FL Plat EXHIBIT #1