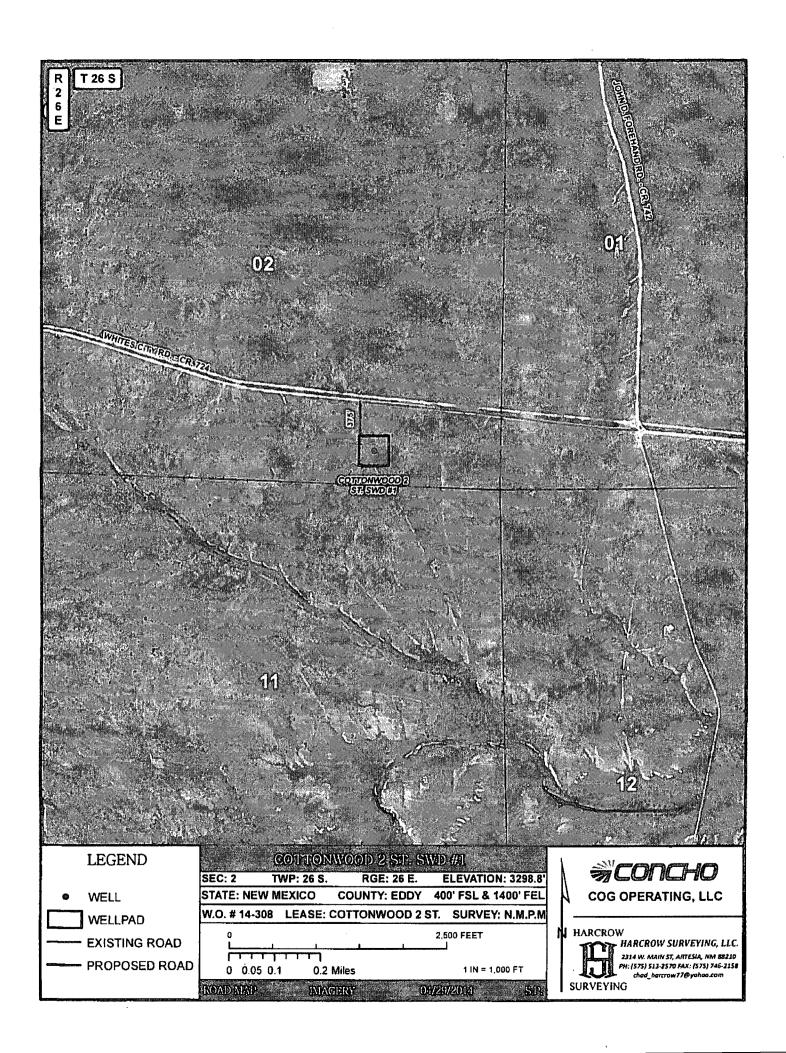

### Surface Location

| UL or lot No. | Section | Township | Range | Lot Idn | Feet from the | North/South line | Feet from the | East/West line | County |
|---------------|---------|----------|-------|---------|---------------|------------------|---------------|----------------|--------|
| 0             | 2       | 26-S     | 26-E  |         | 400           | SOUTH            | 1400          | EAST           | EDDY   |