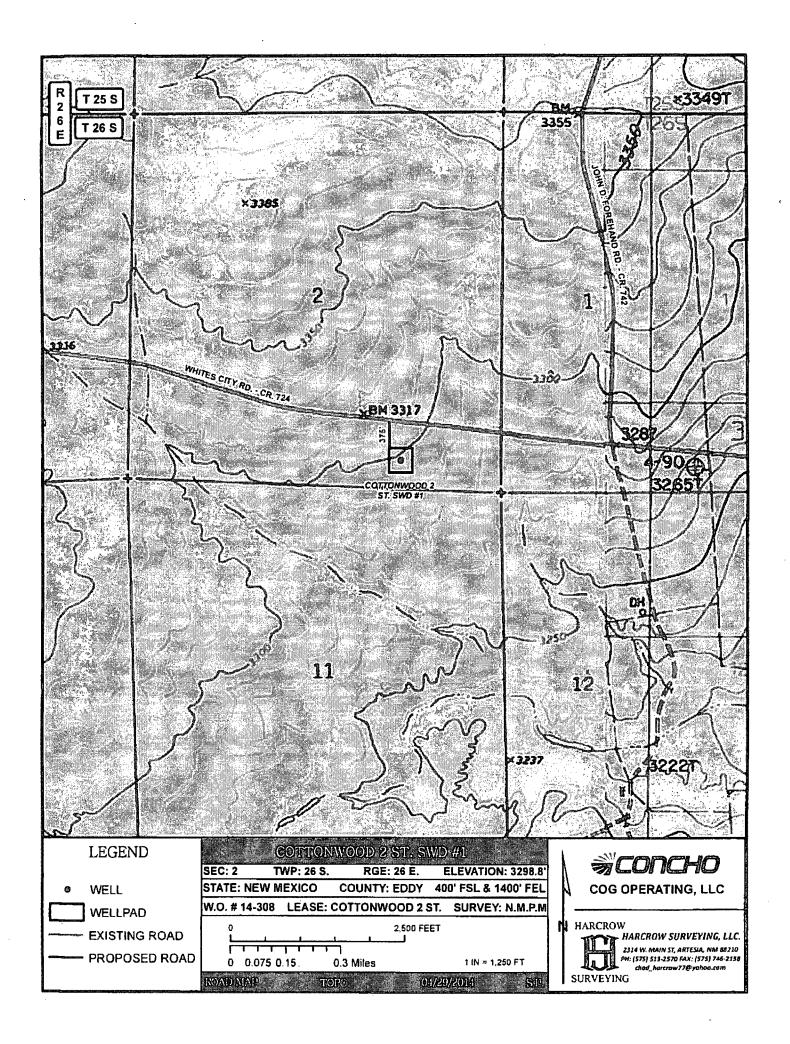

CONSERVATION DIVISION 1220 SOUTH ST. FRANCIS DR. Santa Fe, New Mexico 87505

Form C-102 Revised August 1, 2011 Submit one copy to appropriate District Office

DISTRICT III
1000 RIO BRAZOS RD., AZTEC, NM 87410
Phone: (303) 334-6178 Fax: (505) 334-6170
DISTRICT IV
1250 S. ST. FRANCIS DR., BANTA FF, MR 67505
Phone: (505) 476-3468 Fax: (306) 476-3462

AMENDED REPORT

| ne: (805) 478-3480 Fax: (805) 478-340 | WELL LOCATION AND | ACREAGE DEDICATION F     | PLAT                 |
|---------------------------------------|-------------------|--------------------------|----------------------|
| API Number                            | Pool Code         | Po                       | ool Name             |
| 30-015-                               | 96101             | SWD; D                   | evonian              |
| Property Code                         | •                 | perty Name D 2 STATE SWD | Hell Number          |
| OGRID No.<br>229137                   | •                 | RATING, LLC              | Elevation<br>3298.8' |

### Surface Location

| UL or lot No. | Section | Township | Range | Lot Idn | Feet from the | North/South line | Feet from the | East/West line | County |
|---------------|---------|----------|-------|---------|---------------|------------------|---------------|----------------|--------|
| 0             | 2       | 26-S     | 26-E  |         | 400           | SOUTH            | 1400          | EAST           | EDDY   |