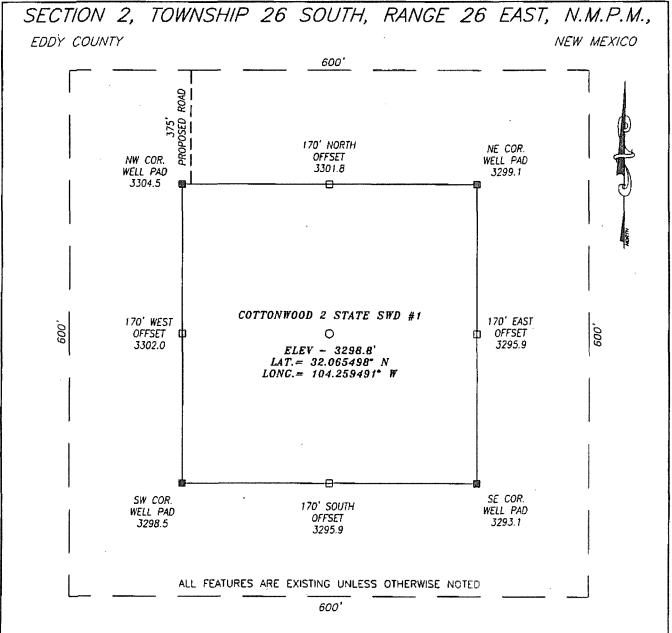

AMENDED REPORT

| ne: (805) 478-3480 Fax: (805) 478-340 | WELL LOCATION AND | ACREAGE DEDICATION F     | PLAT                 |
|---------------------------------------|-------------------|--------------------------|----------------------|
| API Number                            | Pool Code         | Po                       | ool Name             |
| 30-015-                               | 96101             | SWD; D                   | evonian              |
| Property Code                         | •                 | perty Name D 2 STATE SWD | Hell Number          |
| OGRID No.<br>229137                   | •                 | RATING, LLC              | Elevation<br>3298.8' |

### Surface Location

| UL or lot No. | Section | Township | Range | Lot Idn | Feet from the | North/South line | Feet from the | East/West line | County |
|---------------|---------|----------|-------|---------|---------------|------------------|---------------|----------------|--------|
| 0             | 2       | 26-S     | 26-E  |         | 400           | SOUTH            | 1400          | EAST           | EDDY   |

### Bottom Hole Location If Different From Surface

|                                                                    | UL or lot No. | Section | Township | Range | Lot Idn | Feet from the | North/South line | Peet from the | East/West line | County |
|--------------------------------------------------------------------|---------------|---------|----------|-------|---------|---------------|------------------|---------------|----------------|--------|
| Dedicated Acres   Joint or Infill   Consolidation Code   Order No. |               |         |          |       |         |               |                  | <b></b>       |                |        |
| 1                                                                  | N/A           |         |          |       |         |               | SUNY - 14        | 173           |                |        |