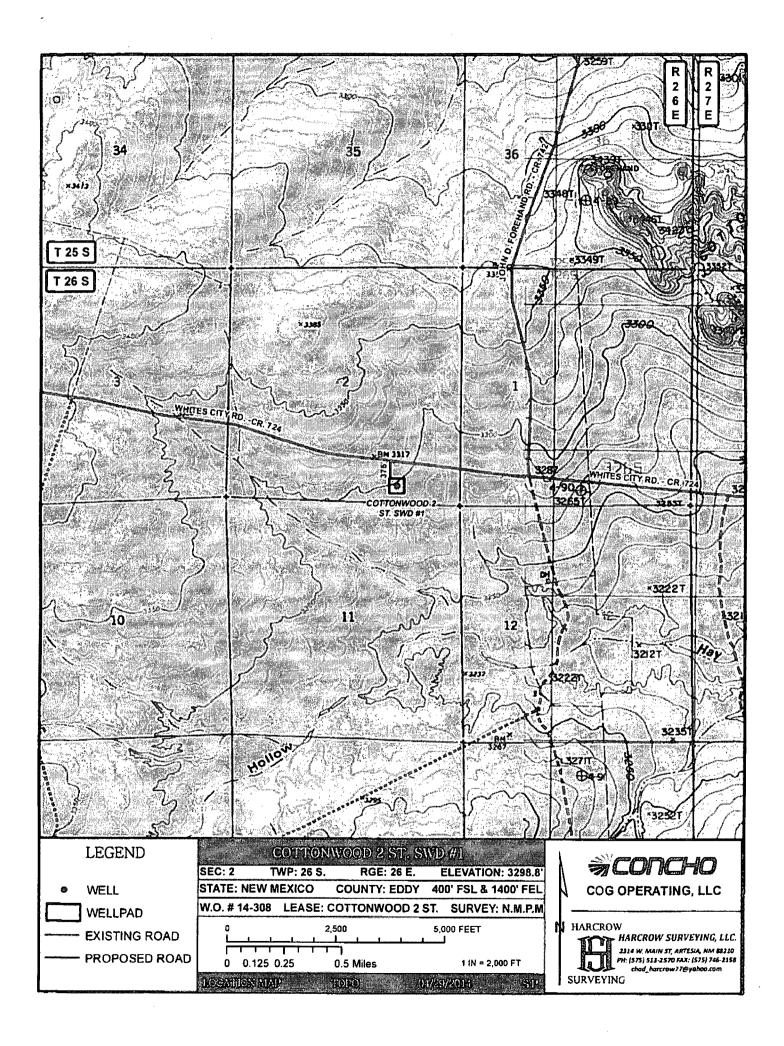

### Surface Location

| UL or lot No. | Section | Township | Range | Lot Idn | Feet from the | North/South line | Feet from the | East/West line | County |
|---------------|---------|----------|-------|---------|---------------|------------------|---------------|----------------|--------|
| 0             | 2       | 26-S     | 26-E  |         | 400           | SOUTH            | 1400          | EAST           | EDDY   |