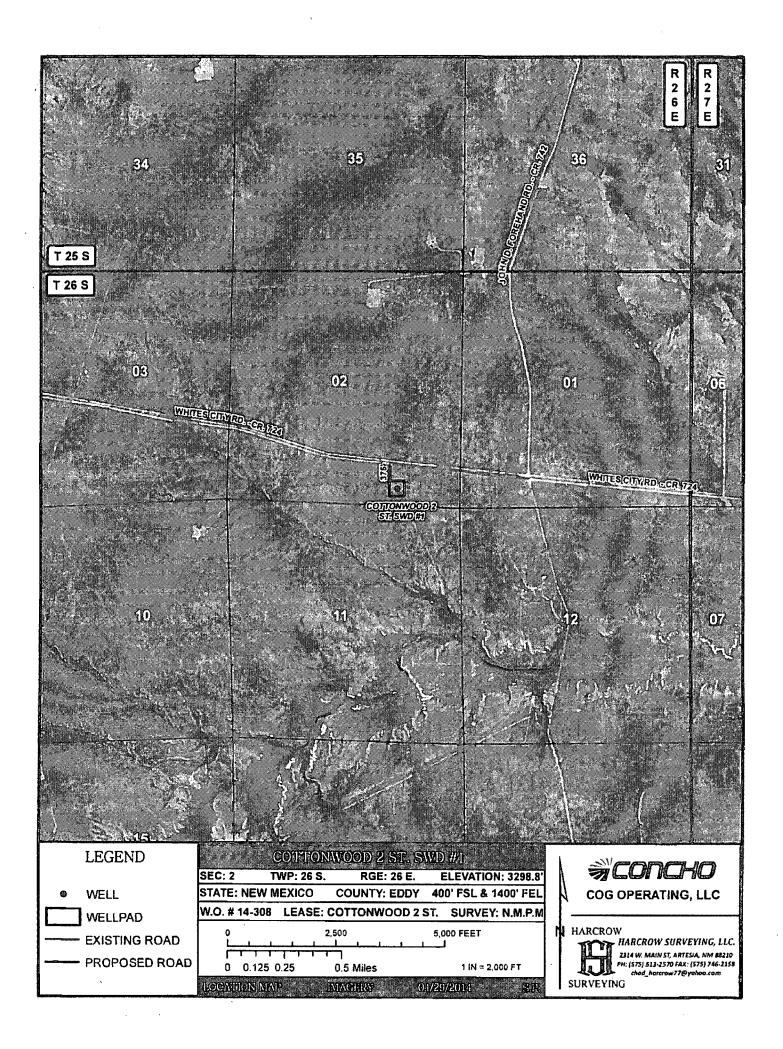

### Surface Location

| UL or lot No. | Section | Township | Range | Lot Idn | Feet from the | North/South line | Feet from the | East/West line | County |
|---------------|---------|----------|-------|---------|---------------|------------------|---------------|----------------|--------|
| 0             | 2       | 26-S     | 26-E  |         | 400           | SOUTH            | 1400          | EAST           | EDDY   |