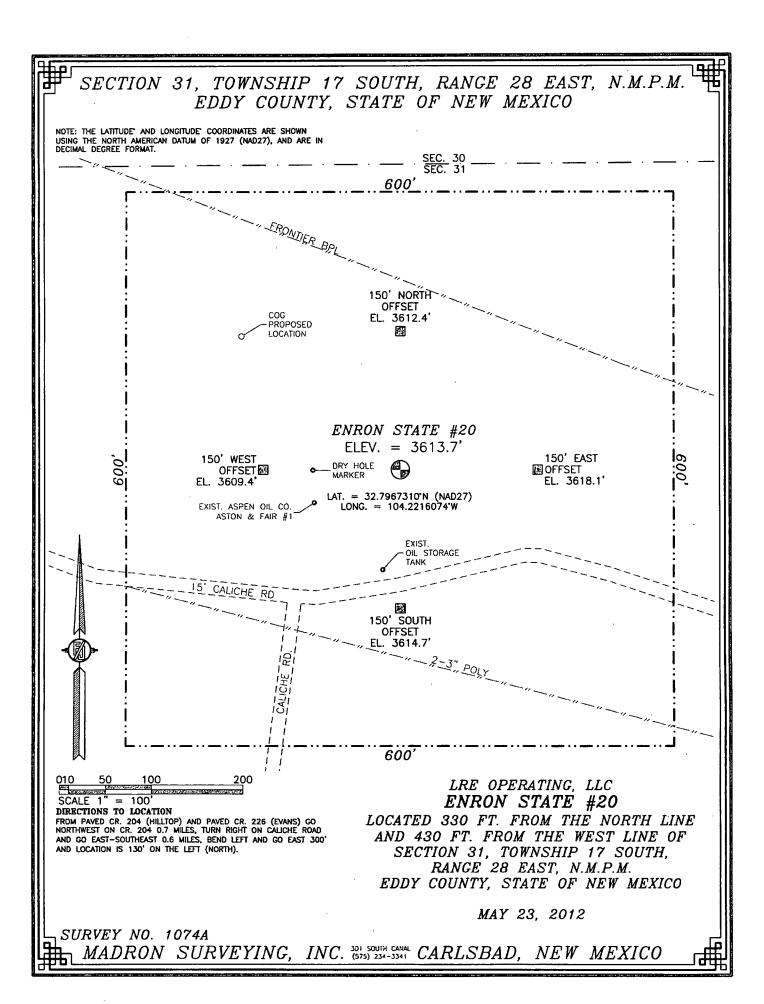

#### WELL LOCATION AND ACREAGE DEDICATION PLAT

| 30-015             | 17/2                | <u> 372</u>   | - 2          | 1836       | ,                     | Ron L            | ALCO POOLN    | GL-4    | 650                    | N.B.       |  |
|--------------------|---------------------|---------------|--------------|------------|-----------------------|------------------|---------------|---------|------------------------|------------|--|
| Property           | Code                |               |              | 00 /       | <sup>8</sup> Property | Name             |               |         | Well Number            |            |  |
| 1 X X 4            | 0/                  |               |              |            | ENRON :               | STATE            |               |         | 20                     |            |  |
| OGRID              | No.                 |               |              |            | 8 Operator            | Name             |               |         | <sup>9</sup> Elevation |            |  |
| 28199              | 4                   |               |              | ]          | LRE OPERA             | TING, LLC        | •             |         | 3613.7                 |            |  |
|                    | 10 Surface Location |               |              |            |                       |                  |               |         |                        |            |  |
| UL or lot no.      | Section             | Township      | Range        | Lot Ida    | Feet from the         | North/South line | Feet from the | East/We | st line                | County     |  |
| D                  | 31                  | 17 S          | 28 E         |            | 330                   | NORTH            | 430           | WES     | ST                     | EDDY       |  |
|                    |                     |               | " Bo         | ttom Ho    | le Location           | f Different From | n Surface     | •       |                        |            |  |
| UL or lot no.      | Section             | Township      | Range        | Lot Idn    | Feet from the         | North/South line | Feet from the | East/We | st line                | County     |  |
|                    |                     |               |              |            |                       |                  | į.            |         |                        |            |  |
| 12 Dedicated Acres | s 13 Joint o        | r Infill 12 C | onsolidation | Code 15 Or | der No.               |                  | L             | 1       | L                      | - <u> </u> |  |
| 10 HO              | )                   | ļ             |              |            |                       |                  |               |         |                        |            |  |
| <del></del>        |                     |               |              |            |                       |                  |               |         |                        |            |  |