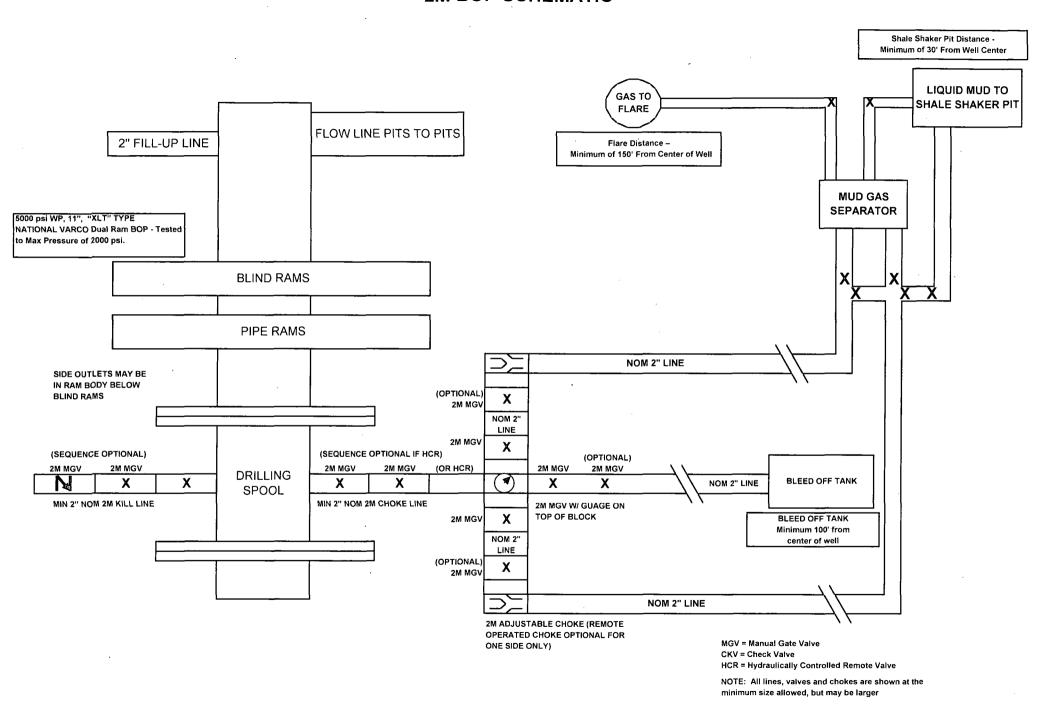

| APPL                                                            | ICATIO                                             | ON FO                                 | R PERMI                                        | T TO DRI                     | ILL, RE-I                  | ENTER              | , DEEP                                       | EN,                            | PLUGBA                 | CK, 0             | R ADD A ZO                   | NE    |
|-----------------------------------------------------------------|----------------------------------------------------|---------------------------------------|------------------------------------------------|------------------------------|----------------------------|--------------------|----------------------------------------------|--------------------------------|------------------------|-------------------|------------------------------|-------|
|                                                                 |                                                    |                                       | Operator Nam                                   | e and Address<br>rating, LLC |                            |                    |                                              |                                | 2 (                    | OGRID Numb<br>281 | per<br>994                   |       |
|                                                                 | 1111 Bagby Street, Suite 4600 Houston, Texas 77002 |                                       |                                                |                              |                            |                    |                                              | 6                              | 3/2-05 API Number 2372 |                   |                              |       |
| <sup>4</sup> Property                                           |                                                    | - ]                                   |                                                |                              | <sup>5</sup> Property Name | v Name 6 Well No.  |                                              |                                |                        |                   |                              |       |
| 305                                                             | 46 <u>7</u>                                        |                                       |                                                |                              | Enron St                   | ate                | <del></del>                                  |                                |                        |                   | #20                          |       |
|                                                                 | 788                                                | ~                                     |                                                |                              | Surface I                  |                    |                                              |                                |                        |                   |                              |       |
| 1                                                               | ection T                                           | Township<br>17S                       |                                                |                              |                            |                    | N/S Line<br>N                                | ]                              | Feet From<br>430       | E/W Line<br>W     | County                       |       |
|                                                                 | <u> </u>                                           | .,,,,                                 | 2013                                           | 8                            | Pool Info                  | rmatio             |                                              | _                              | 130                    | **                |                              |       |
|                                                                 |                                                    |                                       |                                                |                              | 1 001 11110                | n matry            | <u>.                                    </u> |                                |                        |                   |                              | ٠     |
| Red Lake; Glorieta                                              | -Yeso NE                                           |                                       |                                                | A 3 3:4:                     | 1 337-11                   |                    |                                              |                                |                        |                   | 96836                        |       |
| 9 Work Typ                                                      |                                                    | <u> </u>                              | 10 Well Type                                   | Additi                       | onal Well  11 Cable/Rotary |                    |                                              | 12 Lease                       | Type                   |                   | 13 Ground Level Elevation    |       |
| N                                                               |                                                    |                                       | О                                              |                              | R                          | ,                  |                                              | S                              |                        |                   | 3613.7                       |       |
| <sup>14</sup> Multinle<br>N                                     | ·                                                  |                                       | <sup>5</sup> Proposed Depth<br>' MD / 3700' TV | /D                           | 16 Formation<br>Yeso       |                    | Linit                                        | <sup>17</sup> Contr<br>ed Dril | actor<br>Iling, Ìnc.   |                   | 18 Spud Date After 5/12/2014 |       |
| Depth to Ground W                                               | ater:                                              | 40 I                                  | Dietan                                         | ce from nearest f            |                            | l:                 |                                              | Miles                          | Distance from          | nearest sur       |                              | Miles |
|                                                                 |                                                    |                                       | 19                                             | Proposed (                   | Cosing on                  | nd Com             | ant Dua                                      |                                |                        |                   | <del></del>                  | ,     |
|                                                                 |                                                    | η-                                    |                                                |                              |                            |                    |                                              | gran                           |                        |                   |                              |       |
| Type<br>Conductor                                               | Hole Siz                                           | ze (                                  | Casing Size                                    | Casing W                     |                            | Settin             | ng Depth                                     | +                              | Sacks of Cer           |                   |                              | C     |
|                                                                 |                                                    |                                       |                                                | 68.7                         |                            | 40                 |                                              | +-                             | 40                     |                   | Surface                      |       |
| Surface                                                         | 7-7/8"                                             |                                       | 5-1/2"                                         | 24                           |                            | 425<br>3700        |                                              | _                              | 250<br>875             |                   | Surface                      |       |
| Production                                                      | 1-118                                              | _                                     | 3-1/2                                          | 17                           | <u></u>                    |                    | 700                                          | +                              | 8/5                    |                   | Surface                      |       |
|                                                                 |                                                    |                                       | <del>-</del>                                   |                              |                            |                    |                                              | $\dashv$                       |                        |                   |                              | ,     |
|                                                                 |                                                    |                                       | Casin                                          | g/Cement                     | Program                    | : Addit            | ional C                                      | omn                            | nents                  |                   |                              |       |
|                                                                 |                                                    |                                       |                                                | 8                            | 8                          |                    |                                              |                                |                        |                   |                              |       |
|                                                                 |                                                    | · · · · · · · · · · · · · · · · · · · | P                                              | roposed Bl                   | owout Pr                   | eventio            | n Progr                                      | am                             |                        |                   |                              |       |
|                                                                 | Туре                                               |                                       | ,                                              | Working Pressure             | e                          |                    | Test Pres                                    | sure                           |                        |                   | Manufacturer                 |       |
| XI                                                              | LT 11"                                             |                                       |                                                | 5000                         |                            | 2000 National      |                                              |                                | National Varco         |                   |                              |       |
|                                                                 | _                                                  |                                       |                                                |                              |                            |                    |                                              |                                | <b></b>                |                   |                              |       |
| I hereby certify that of my knowledge an I further certify that | d belief.                                          | -                                     |                                                |                              | best                       | <del></del>        | OIL C                                        | ONS                            | SERVATIO               | ON DI             | VISION                       |       |
| NMOCD guideline                                                 | s <u>,</u> a ge                                    |                                       |                                                | attached) altern             | ative Ar                   | proved By          |                                              | 10                             | - /                    |                   |                              |       |
| OCD-approved plan 🔯 .                                           |                                                    |                                       |                                                |                              | `                          | sp.0,00 Bj         |                                              |                                | 0/2 11                 |                   |                              |       |
| Signature: Esku 1. Just rushy                                   |                                                    |                                       |                                                |                              |                            | - 1.1. Ma/loz4     |                                              |                                |                        |                   |                              |       |
| Printed Name: Eric McClusky                                     |                                                    |                                       |                                                |                              | Tit                        | Title: "Geologist" |                                              |                                |                        |                   |                              |       |
| Title: Production Engineer                                      |                                                    |                                       |                                                |                              | Ap                         | proved Dat         | ie: 5-/                                      | 2-7                            | 014 Expira             | ation Date        | 5-12-20                      | 16    |
| E-mail Address:                                                 | emcclusky(                                         | @limerock                             | resources.com                                  |                              |                            |                    |                                              |                                | <del></del>            |                   |                              |       |
| Date: 4/7/2014                                                  |                                                    |                                       | Phone: 713-36                                  | 0-5714                       | Co                         | onditions o        | f Approval A                                 | Attache                        | ed                     |                   |                              |       |