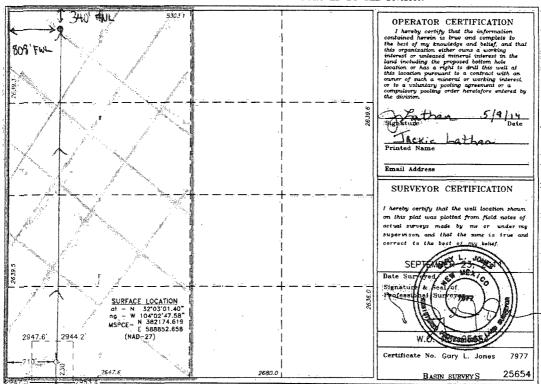

Form C-102 Revised July 16, 2010

OIL CONSERVATION DIVISION
1220 South St. Francis Dr.
Santa Fe, New Mexico 87505

Submit one copy to appropriate District Office

| 1220 9. St. Francis Dr., Santa Fe, NM 67: | WELL LOCATION AND ACREAGE DEDICATION PLAT | AMENDED REPORT |
|-------------------------------------------|-------------------------------------------|----------------|
| API Number                                | Pool Code Pool Name                       |                |
| 30-015-42                                 | 081 97954 WC-015 5262814C;                | Wolfeamp       |
| Property Code                             | Property Name                             | Well Number    |
| 40395                                     | DELAWARE RANCH "12" MO Fed Com            | 1 H.           |
| OGRED No.                                 | Operator Name                             | Elevation      |
| 14744                                     | MEWBOURNE OIL COMPANY                     | 2947'          |

Surface Location

|                                                | UL or lot No. | Section | Township | Range | Lot Idm | Feet from the | North/South line | Feet from the | East/West line | County |  |
|------------------------------------------------|---------------|---------|----------|-------|---------|---------------|------------------|---------------|----------------|--------|--|
|                                                | М             | 12      | 26 S     | 28 E  |         | 230           | SOUTH            | 710           | WEST           | EDDY   |  |
| Bottom Hole Location If Different From Surface |               |         |          |       |         |               |                  |               |                |        |  |
|                                                | UL or lot No. | Section | Township | Range | Lot idn | Feet from the | North/South line | Feet from the | East/West line | County |  |
|                                                | Ð             | 12      | 265      | 28 E  |         | 340           | North            | 804°          | West           | Egg    |  |