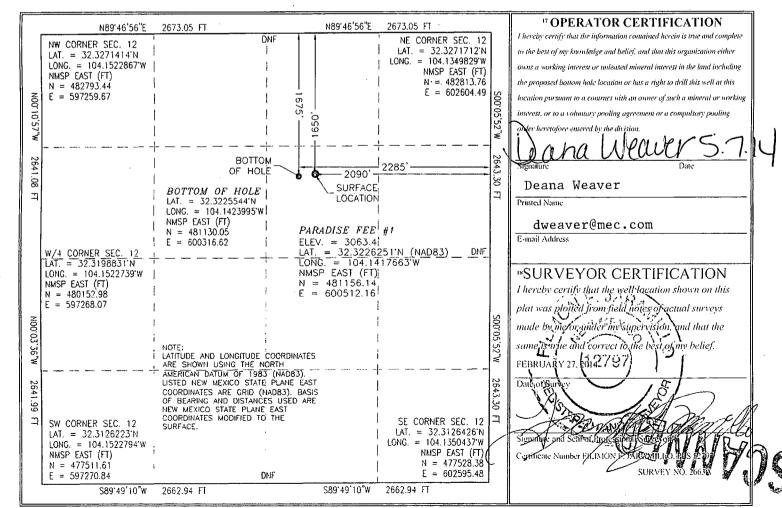

## WELL LOCATION AND ACREAGE DEDICATION PLAT

| <sup>1</sup> API Number    | <sup>2</sup> Pool Code | <sup>2</sup> Pool Code <sup>3</sup> Pool Name |  |  |
|----------------------------|------------------------|-----------------------------------------------|--|--|
| 30-015-42086               | 10380                  | Cass Draw; Bone Springs                       |  |  |
| <sup>4</sup> Property Code | 5 p                    | <sup>5</sup> Property Name                    |  |  |
| 40408                      | PAR                    | 1                                             |  |  |
| <sup>7</sup> OGRID No.     | 8 О                    | 8 Operator Name                               |  |  |
| 13837                      | MACK ENER              | 3063.4                                        |  |  |

#### Surface Location

| UL, or lot n | o. Section | Township | Range | Lot Idn | Feet from the | North/South line | Feet from the | East/West line | County |
|--------------|------------|----------|-------|---------|---------------|------------------|---------------|----------------|--------|
| G            | 12         | 23 S     | 27 E  |         | . 1650        | NORTH            | 2090          | EAST           | EDDY   |

# "Bottom Hole Location If Different From Surface

| UL or lot no.      | Section     | Township      | Range        | Lot ldn    | Feet from the | North/South line | Feet from the | East/West line | County |
|--------------------|-------------|---------------|--------------|------------|---------------|------------------|---------------|----------------|--------|
| G                  | 12          | 23 S          | 27 E         |            | 1675          | NORTH            | 2285          | EAST           | EDDY   |
| Dedicated Acres 40 | 13 Joint or | · Infill 14 C | onsolidation | Code 15 Or | der No.       |                  |               |                |        |