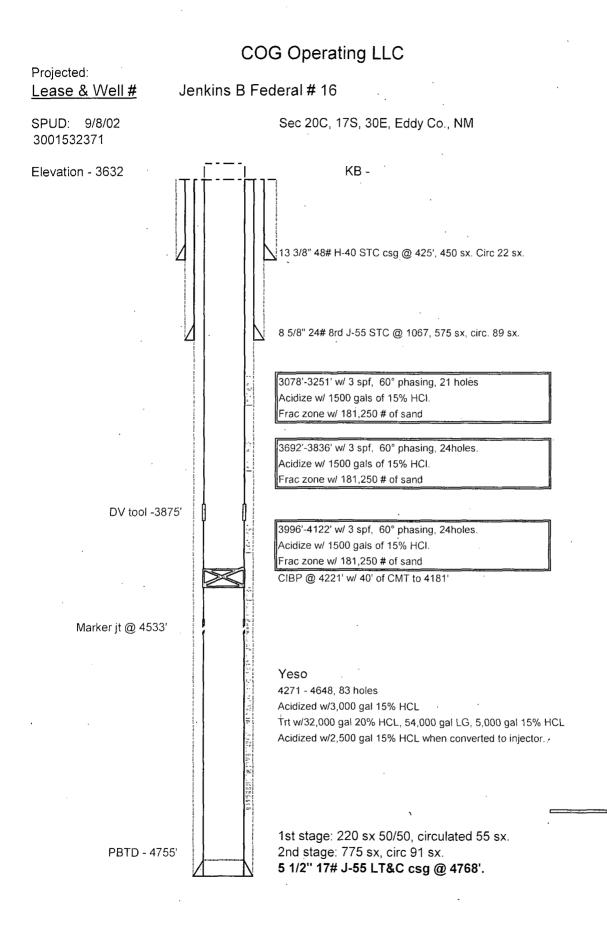

#### 32. Additional remarks, continued

? Test Casing to 4,200 psi and report back to engineering if the pressure holds.
? Secure wellbore
? RDMO WSU
Tentative Recompletion Procedure
? NU frac valve, and test casing to 4200 psi
? Rig up wireline.
? RIH w/ perforating guns and perforate San Andres Zone from 3996?-4122? w/ 3 spf, 60? phasing, 24holes.
? Acidize w/ 1500 gals of 15% HCI.
? Frac zone w/ 181,250 # of sand.
? Record ISIP and FG, Get 5, 10, 15 min SIP
? Ril w/ WL and set Composite Plug @ 3900?
? Perforate San Andres Zone from 3692?-3836? w/ 3 spf, 60? phasing, 24 holes.
? Acidize w/ 1500 gals of 15% HCI.
? Frac zone w/ 181,250 # of sand.
? Record ISIP and FG, Get 5, 10, 15 min SIP
? Acidize w/ 1500 gals of 15% HCI.
? Frac zone w/ 181,250 # of sand.
? Record ISIP and FG, Get 5, 10, 15 min SIP
? MIRU WSU
? Rig up Wireline
? Ril w/ WL and set Composite Plug @ 3600?
? Perforate San Andres Zone from 3078?-3251? w/ 3 spf, 60? phasing, 21 holes.
? Acidize w/ 1500 gals of 15% HCI.
? Frac zone w/ 181,250 # of sand.
? Record ISIP and FG, Get 5, 10, 15 min SIP
? MIRU WSU
? Ril w/ WL and set Composite Plug @ 3600?
? Perforate San Andres Zone from 3078?-3251? w/ 3 spf, 60? phasing, 21 holes.
? Acidize w/ 1500 gals of 15% HCI.
? Frac zone w/ 181,250 # of sand.
? Record ISIP and FG, Get 5, 10, 15 min SIP
? Ril with Production tbg and tag for fill w/ bailer at knocked Composite plugs @ 3650? and 3900?
? Clean out fill to new PBTD @ 4096?
? POOH bailer and tbg
? RIH with production tubing and locate intake at 4125?.
? Set TAC @ 3050?
? RIH with ords and pump.

#### **Tentative Recompletion Procedure**

- NU frac valve, and test casing to 4200 psi
- Rig up wireline.
- RIH w/ perforating guns and perforate San Andres Zone from 3996'-4122' w/ 3 spf, 60° phasing, 24holes.
- Acidize w/ 1500 gals of 15% HCl.
- Frac zone w/ 181,250 # of sand.
- Record ISIP and FG, Get 5, 10, 15 min SIP
- Rig up Wireline
- RIH w/ WL and set Composite Plug @ 3900'
- Perforate San Andres Zone from 3692'-3836' w/ 3 spf, 60° phasing, 24 holes.
- Acidize w/ 1500 gals of 15% HCl.
- Frac zone w/ 181,250 # of sand.
- Record ISIP and FG, Get 5, 10, 15 min SIP
- MIRU WSU
- Rig up Wireline
- RIH w/ WL and set Composite Plug @ 3600'
- Perforate San Andres Zone from 3078'-3251' w/ 3 spf, 60° phasing, 21 holes.
- Acidize w/ 1500 gals of 15% HCl.
- Frac zone w/ 181,250 # of sand.
- Record ISIP and FG, Get 5, 10, 15 min SIP
- RIH with Production tbg and tag for fill w/ bailer at knocked Composite plugs @ 3650' and 3900'
- Clean out fill to new PBTD @ 4096'
- POOH bailer and tbg
- RIH with production tubing and locate intake at 4125'.
- Set TAC @ 3050'
- RIH w/ rods and pump.
- RDMO rig.