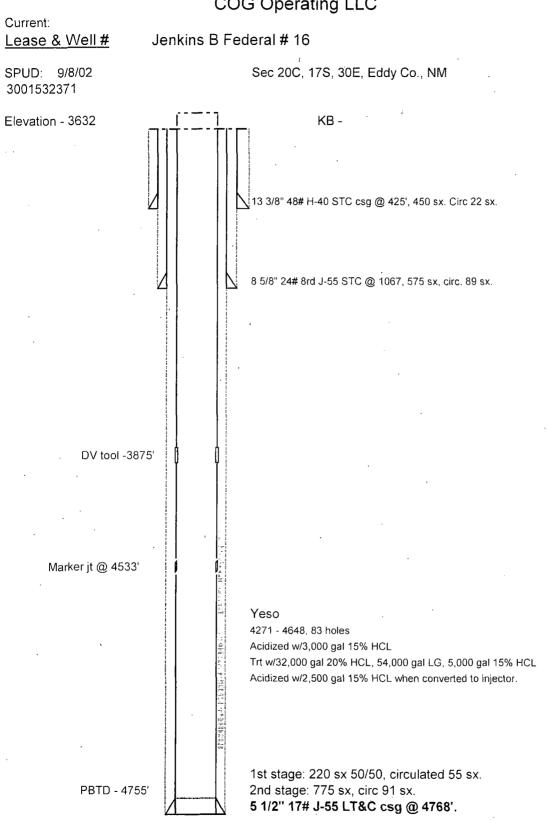

#### Rod Pull Procedure

- MIRU WSU, NU BOP
- POOH w/ rods and pump on LD on location
  - Let Engineering know the quantity and conditions of the rods and pump
- RU Wireline
- Set CIBP @ 4221'
- Wireline truck dump 40' Class C cement of top of CIBP
- Tag cement plug to verify depth of 4181'
- Pull up 4' to circulate hole clean with fresh water, and displace w/ 2% KCL and 1% packer corrosion inhibitor.
- Test Casing to 4,200 psi and report back to engineering if the pressure holds.
- Secure wellbore
- RDMO WSU

#### **Tentative Recompletion Procedure**

- NU frac valve, and test casing to 4200 psi
- Rig up wireline.
- RIH w/ perforating guns and perforate San Andres Zone from 3996'-4122' w/ 3 spf, 60° phasing, 24holes.
- Acidize w/ 1500 gals of 15% HCl.
- Frac zone w/ 181,250 # of sand.
- Record ISIP and FG, Get 5, 10, 15 min SIP
- Rig up Wireline
- RIH w/ WL and set Composite Plug @ 3900'
- Perforate San Andres Zone from 3692'-3836' w/ 3 spf, 60° phasing, 24 holes.
- Acidize w/ 1500 gals of 15% HCl.
- Frac zone w/ 181,250 # of sand.
- Record ISIP and FG, Get 5, 10, 15 min SIP
- MIRU WSU
- Rig up Wireline
- RIH w/ WL and set Composite Plug @ 3600'
- Perforate San Andres Zone from 3078'-3251' w/ 3 spf, 60° phasing, 21 holes.
- Acidize w/ 1500 gals of 15% HCl.
- Frac zone w/ 181,250 # of sand.
- Record ISIP and FG, Get 5, 10, 15 min SIP
- RIH with Production tbg and tag for fill w/ bailer at knocked Composite plugs @ 3650' and 3900'
- Clean out fill to new PBTD @ 4096'
- POOH bailer and tbg
- RIH with production tubing and locate intake at 4125'.
- Set TAC @ 3050'
- RIH w/ rods and pump.
- RDMO rig.