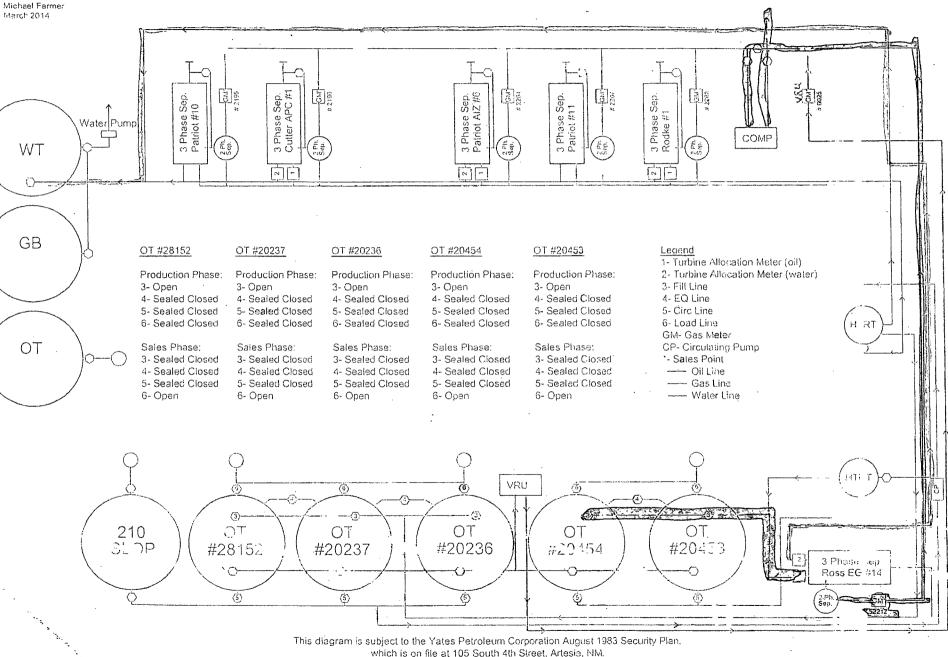

## Vapor Recovery Unit (VRU) Meter Allocation Process

## For VRU gas that is not included in the point of measurement meter(s).

VRU metered volumes will be added to the total gas produced/sold volumes. The VRU volumes will be allocated back monthly to each well that has produced into the stock tanks equipped with a vapor recovery system. The allocation will be based on oil production and the same formula and allocation methods will be used to allocate these volumes as is used to allocate the oil produced/sold volumes back to the individual wells as/if applicable.

105 South 4th Street Artesia, NM 88210 (575) 748-1471

PATRIOT / RODKE BATTERY

Sec 21-T19S-R25E \* Unit G \* SWNE Eddy County, NM