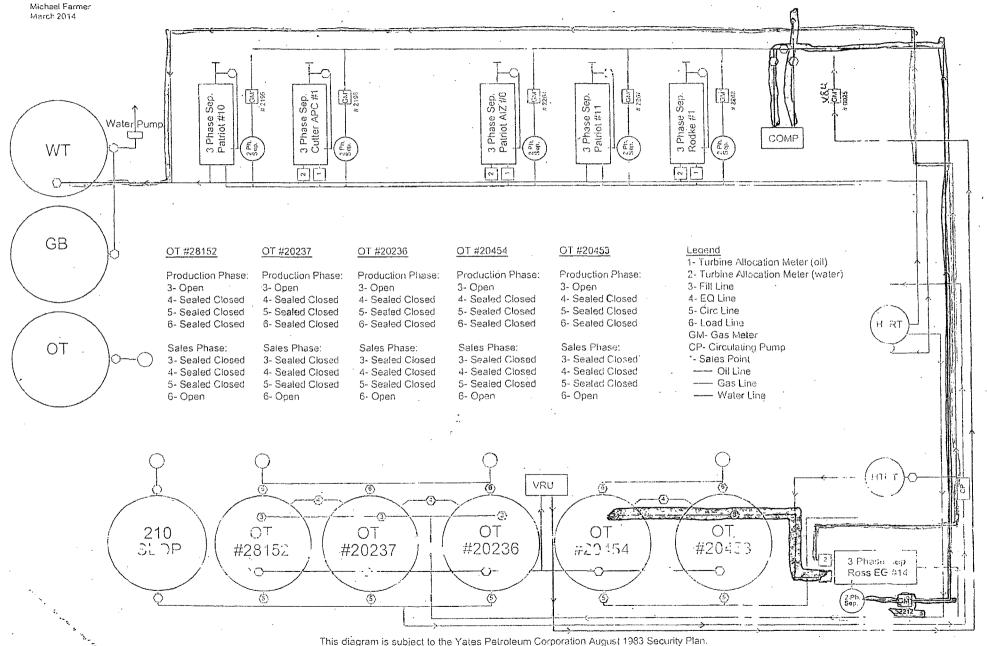

| SUNDRY<br>Do not use thi<br>abandoned wel                                                                                                                                                                                                                                                                                                                                                                                                                                                                                                                                                                                                                                                                                                                                                                                                                                                                                                                                                                                                                                                                                                                                                                                                                                                                                                                                                                                                                                                                                                                                                  | NMNM0557142     If Indian, Allottee or Tribe Name        |                                 |                    |                                                                  |                           |                |                            |  |  |  |  |
|--------------------------------------------------------------------------------------------------------------------------------------------------------------------------------------------------------------------------------------------------------------------------------------------------------------------------------------------------------------------------------------------------------------------------------------------------------------------------------------------------------------------------------------------------------------------------------------------------------------------------------------------------------------------------------------------------------------------------------------------------------------------------------------------------------------------------------------------------------------------------------------------------------------------------------------------------------------------------------------------------------------------------------------------------------------------------------------------------------------------------------------------------------------------------------------------------------------------------------------------------------------------------------------------------------------------------------------------------------------------------------------------------------------------------------------------------------------------------------------------------------------------------------------------------------------------------------------------|----------------------------------------------------------|---------------------------------|--------------------|------------------------------------------------------------------|---------------------------|----------------|----------------------------|--|--|--|--|
| SUBMIT IN TRI                                                                                                                                                                                                                                                                                                                                                                                                                                                                                                                                                                                                                                                                                                                                                                                                                                                                                                                                                                                                                                                                                                                                                                                                                                                                                                                                                                                                                                                                                                                                                                              | 7. If Unit or CA/Agreement, Name and/or No.              |                                 |                    |                                                                  |                           |                |                            |  |  |  |  |
| 1. Type of Well Gas Well Oth                                                                                                                                                                                                                                                                                                                                                                                                                                                                                                                                                                                                                                                                                                                                                                                                                                                                                                                                                                                                                                                                                                                                                                                                                                                                                                                                                                                                                                                                                                                                                               | Well Name and No.     ROSS EG FEDERAL 14                 |                                 |                    |                                                                  |                           |                |                            |  |  |  |  |
| Name of Operator     YATES PETROLEUM CORPO                                                                                                                                                                                                                                                                                                                                                                                                                                                                                                                                                                                                                                                                                                                                                                                                                                                                                                                                                                                                                                                                                                                                                                                                                                                                                                                                                                                                                                                                                                                                                 | 9. API Well No.<br>30-015-28501                          |                                 |                    |                                                                  |                           |                |                            |  |  |  |  |
| 3a. Address<br>105 SOUTH FOURTH STREE<br>ARTESIA, NM 88210                                                                                                                                                                                                                                                                                                                                                                                                                                                                                                                                                                                                                                                                                                                                                                                                                                                                                                                                                                                                                                                                                                                                                                                                                                                                                                                                                                                                                                                                                                                                 | 3b. Phone No. (include area code)<br>Ph: 575-748-4205    |                                 |                    | , 10. Field and Pool, or Exploratory<br>N SEVEN RIVERS-GLOR-YESO |                           |                |                            |  |  |  |  |
| 4. Location of Well (Footage, Sec., T.                                                                                                                                                                                                                                                                                                                                                                                                                                                                                                                                                                                                                                                                                                                                                                                                                                                                                                                                                                                                                                                                                                                                                                                                                                                                                                                                                                                                                                                                                                                                                     |                                                          | 11. County or Parish, and State |                    |                                                                  |                           |                |                            |  |  |  |  |
| Sec 21 T19S R25E NWNE 66                                                                                                                                                                                                                                                                                                                                                                                                                                                                                                                                                                                                                                                                                                                                                                                                                                                                                                                                                                                                                                                                                                                                                                                                                                                                                                                                                                                                                                                                                                                                                                   | 0FNL 1980FEL                                             |                                 |                    | •                                                                | EDD                       | Y COUNTY,      | NM                         |  |  |  |  |
| 12. CHECK APPE                                                                                                                                                                                                                                                                                                                                                                                                                                                                                                                                                                                                                                                                                                                                                                                                                                                                                                                                                                                                                                                                                                                                                                                                                                                                                                                                                                                                                                                                                                                                                                             | ROPRIATE BOX(ÉS) TO                                      | O INDICATE                      | NATURE OF          | NOTICE, RE                                                       | EPORT, (                  | OR OTHER       | DATA                       |  |  |  |  |
| TYPE OF SUBMISSION                                                                                                                                                                                                                                                                                                                                                                                                                                                                                                                                                                                                                                                                                                                                                                                                                                                                                                                                                                                                                                                                                                                                                                                                                                                                                                                                                                                                                                                                                                                                                                         | PE OF SUBMISSION TYPE OF ACTION                          |                                 |                    |                                                                  |                           |                |                            |  |  |  |  |
| Notice of Intent    ■                                                                                                                                                                                                                                                                                                                                                                                                                                                                                                                                                                                                                                                                                                                                                                                                                                                                                                                                                                                                                                                                                                                                                                                                                                                                                                                                                                                                                                                                                                                                                                      | Notice of Intent     ☐ Acidize                           |                                 |                    |                                                                  | Production (Start/Resume) |                | Water Shut-Off             |  |  |  |  |
| ☐ Subsequent Report                                                                                                                                                                                                                                                                                                                                                                                                                                                                                                                                                                                                                                                                                                                                                                                                                                                                                                                                                                                                                                                                                                                                                                                                                                                                                                                                                                                                                                                                                                                                                                        | ☐ Alter Casing                                           | _                               | ture Treat Reclan  |                                                                  |                           |                | Well Integrity             |  |  |  |  |
|                                                                                                                                                                                                                                                                                                                                                                                                                                                                                                                                                                                                                                                                                                                                                                                                                                                                                                                                                                                                                                                                                                                                                                                                                                                                                                                                                                                                                                                                                                                                                                                            | <ul><li>□ Casing Repair</li><li>□ Change Plans</li></ul> |                                 |                    | _                                                                |                           |                | Other  Production Facility |  |  |  |  |
| ☐ Final Abandonment Notice                                                                                                                                                                                                                                                                                                                                                                                                                                                                                                                                                                                                                                                                                                                                                                                                                                                                                                                                                                                                                                                                                                                                                                                                                                                                                                                                                                                                                                                                                                                                                                 | ☐ Convert to Injection                                   |                                 |                    | - ·                                                              |                           | iuon           | Changes                    |  |  |  |  |
| 13. Describe Proposed or Completed Operation (clearly state all pertinent details, including estimated starting date of any proposed work and approximate duration thereof. If the proposal is to deepen directionally or recomplete horizontally, give subsurface locations and measured and true vertical depths of all pertinent markers and zones. Attach the Bond under which the work will be performed or provide the Bond No. on file with BLM/BIA. Required subsequent reports shall be filed within 30 days following completion of the involved operations. If the operation results in a multiple completion or recompletion in a new interval, a Form 3160-4 shall be filed once testing has been completed. Final Abandonment Notices shall be filed only after all requirements, including reclamation, have been completed, and the operator has determined that the site is ready for final inspection.)  Yates Petroleum is submitting the attached updated site facility diagram to include the use of a vapor recovery system. This system will capture and commingle vapors from tanks located on the Patriot/Rodke Battery- Sec 21,T19S,R25E which includes the wells listed below. Without approval to commingle, these small volumes of vapors would be lost.  Rodke AOY #1- 30-015-28404  Cutter APC #1- 30-015-28405  Patriot AIZ #6- 30-015-28405  Patriot AIZ #10H- 30-015-28410  Patriot AIZ #10H- 30-015-28410  Ross EG Federal #14- 30-015-28501   **ROCEPTED**  ACCEPTED**  NMOCD ARTESIA*  NMOCD ARTESIA*  NMOCD ARTESIA*  NMOCD ARTESIA*  NMOCD ARTESIA* |                                                          |                                 |                    |                                                                  |                           |                |                            |  |  |  |  |
| 14. I hereby certify that the foregoing is true and correct.  Electronic Submission #243349 verified by the BLM Well Information System  For YATES PETROLEUM CORPORATION, sent to the Carlsbad  Committed to AFMSS for processing by LINDA DENNISTON on 05/06/2014 ()  Name(Printed/Typed) MICHELLE TAYLOR  Title REGULATORY REPORTING MANAGER                                                                                                                                                                                                                                                                                                                                                                                                                                                                                                                                                                                                                                                                                                                                                                                                                                                                                                                                                                                                                                                                                                                                                                                                                                             |                                                          |                                 |                    |                                                                  |                           |                |                            |  |  |  |  |
| Cianatura (Flagtoppia S                                                                                                                                                                                                                                                                                                                                                                                                                                                                                                                                                                                                                                                                                                                                                                                                                                                                                                                                                                                                                                                                                                                                                                                                                                                                                                                                                                                                                                                                                                                                                                    | (uhunission)                                             |                                 | . Data 04/04/0     | 001.4                                                            |                           |                |                            |  |  |  |  |
| Signature (Electronic Submission) Date 04/24/2014  THIS SPACE FOR FEDERAL OR STATE OFFICE USE                                                                                                                                                                                                                                                                                                                                                                                                                                                                                                                                                                                                                                                                                                                                                                                                                                                                                                                                                                                                                                                                                                                                                                                                                                                                                                                                                                                                                                                                                              |                                                          |                                 |                    |                                                                  |                           |                |                            |  |  |  |  |
| Maria                                                                                                                                                                                                                                                                                                                                                                                                                                                                                                                                                                                                                                                                                                                                                                                                                                                                                                                                                                                                                                                                                                                                                                                                                                                                                                                                                                                                                                                                                                                                                                                      | 0.11                                                     |                                 | 10                 |                                                                  |                           |                | 5//                        |  |  |  |  |
| Approved By J. W. Matters 2 Title EPS Date // Conditions of approval, if any, are attached. Approval of this notice does not warrant or                                                                                                                                                                                                                                                                                                                                                                                                                                                                                                                                                                                                                                                                                                                                                                                                                                                                                                                                                                                                                                                                                                                                                                                                                                                                                                                                                                                                                                                    |                                                          |                                 |                    |                                                                  |                           |                | Date //3//4                |  |  |  |  |
| Conditions of Approval, if any, are attached<br>certify that the applicant holds legal or equi<br>which would entitle the applicant to condu                                                                                                                                                                                                                                                                                                                                                                                                                                                                                                                                                                                                                                                                                                                                                                                                                                                                                                                                                                                                                                                                                                                                                                                                                                                                                                                                                                                                                                               | itable title to those rights in th                       |                                 | Office CF          | 0                                                                |                           |                |                            |  |  |  |  |
| Title 18 U.S.C. Section 1001 and Title 43                                                                                                                                                                                                                                                                                                                                                                                                                                                                                                                                                                                                                                                                                                                                                                                                                                                                                                                                                                                                                                                                                                                                                                                                                                                                                                                                                                                                                                                                                                                                                  | U.S.C. Section 1212, make it a                           | crime for any pe                | rson knowingly and | d willfully to ma                                                | ike to any d              | epartment or a | gency of the United        |  |  |  |  |

## Vapor Recovery Unit (VRU) Meter Allocation Process

For VRU gas that is not included in the point of measurement meter(s).

VRU metered volumes will be added to the total gas produced/sold volumes. The VRU volumes will be allocated back monthly to each well that has produced into the stock tanks equipped with a vapor recovery system. The allocation will be based on oil production and the same formula and allocation methods will be used to allocate these volumes as is used to allocate the oil produced/sold volumes back to the individual wells as/if applicable.

## PATRIOT / RODKE BATTERY

Sec 21-T19S-R25E \* Unit G \* SWNE Eddy County, NM

105 South 4th Street Artesia, NM 88210 (575) 748-1471

which is on file at 105 South 4th Street, Artesia, NM.